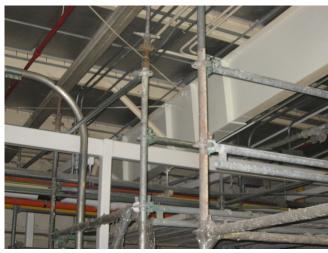

#### Factors Affecting the Estimate:

- There was three structural steel contractors on-site working together to get the job done. One contractor was in charge of repairs to all of the 19 frame lines. The other two were in charge of unloading the structure. This included removing almost everything that was supported from the ceiling and placing it on structural stands.
- Shoring was a big part of the contract. Upon inspection of the structure at the beginning of the project, engineers determined that the structure was overloaded to the extent that it was unsafe to use the building without the use of shoring to temporarily relieve the stresses on the structure. This shoring was placed, work was performed and inspected by the onsite inspector, and upon approval of the structural was removed.
- MACTEC was the structural inspectors onsite. There were two representatives that would split a 24-hour day (12 hours per person). This inspection was just enough to keep up with all of the welding of the steel that took place. The steel crews worked (2) 12-hour shifts a day with 75 people during the day shift and 45 during the night shift.
- The building is over 30 years old and access to certain spots was very limited due to processing equipment in the way. (as you can see from the photos below)

Images show extremely tight working conditions

Dr. Messner

Technical Report #2