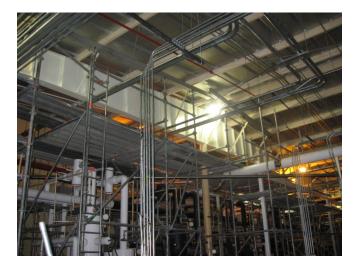

#### Factors Affecting the Estimate:

- There was three structural steel contractors on-site working together to get the job done. One contractor was in charge of repairs to all of the 19 frame lines. The other two were in charge of unloading the structure. This included removing almost everything that was supported from the ceiling and placing it on structural stands.
- Shoring was a big part of the contract. Upon inspection of the structure at the beginning of the project, engineers determined that the structure was overloaded to the extent that it was unsafe to use the building without the use of shoring to temporarily relieve the stresses on the structure. This shoring was placed, work was performed and inspected by the onsite inspector, and upon approval of the structural was removed.
- MACTEC was the structural inspectors onsite. There were two representatives that would split a 24-hour day (12 hours per person). This inspection was just enough to keep up with all of the welding of the steel that took place. The steel crews worked (2) 12-hour shifts a day with 75 people during the day shift and 45 during the night shift.
- The building is over 30 years old and access to certain spots was very limited due to processing equipment in the way. (as you can see from the photos below)

Images show extremely tight working conditions

Dr. Messner

Technical Report #2