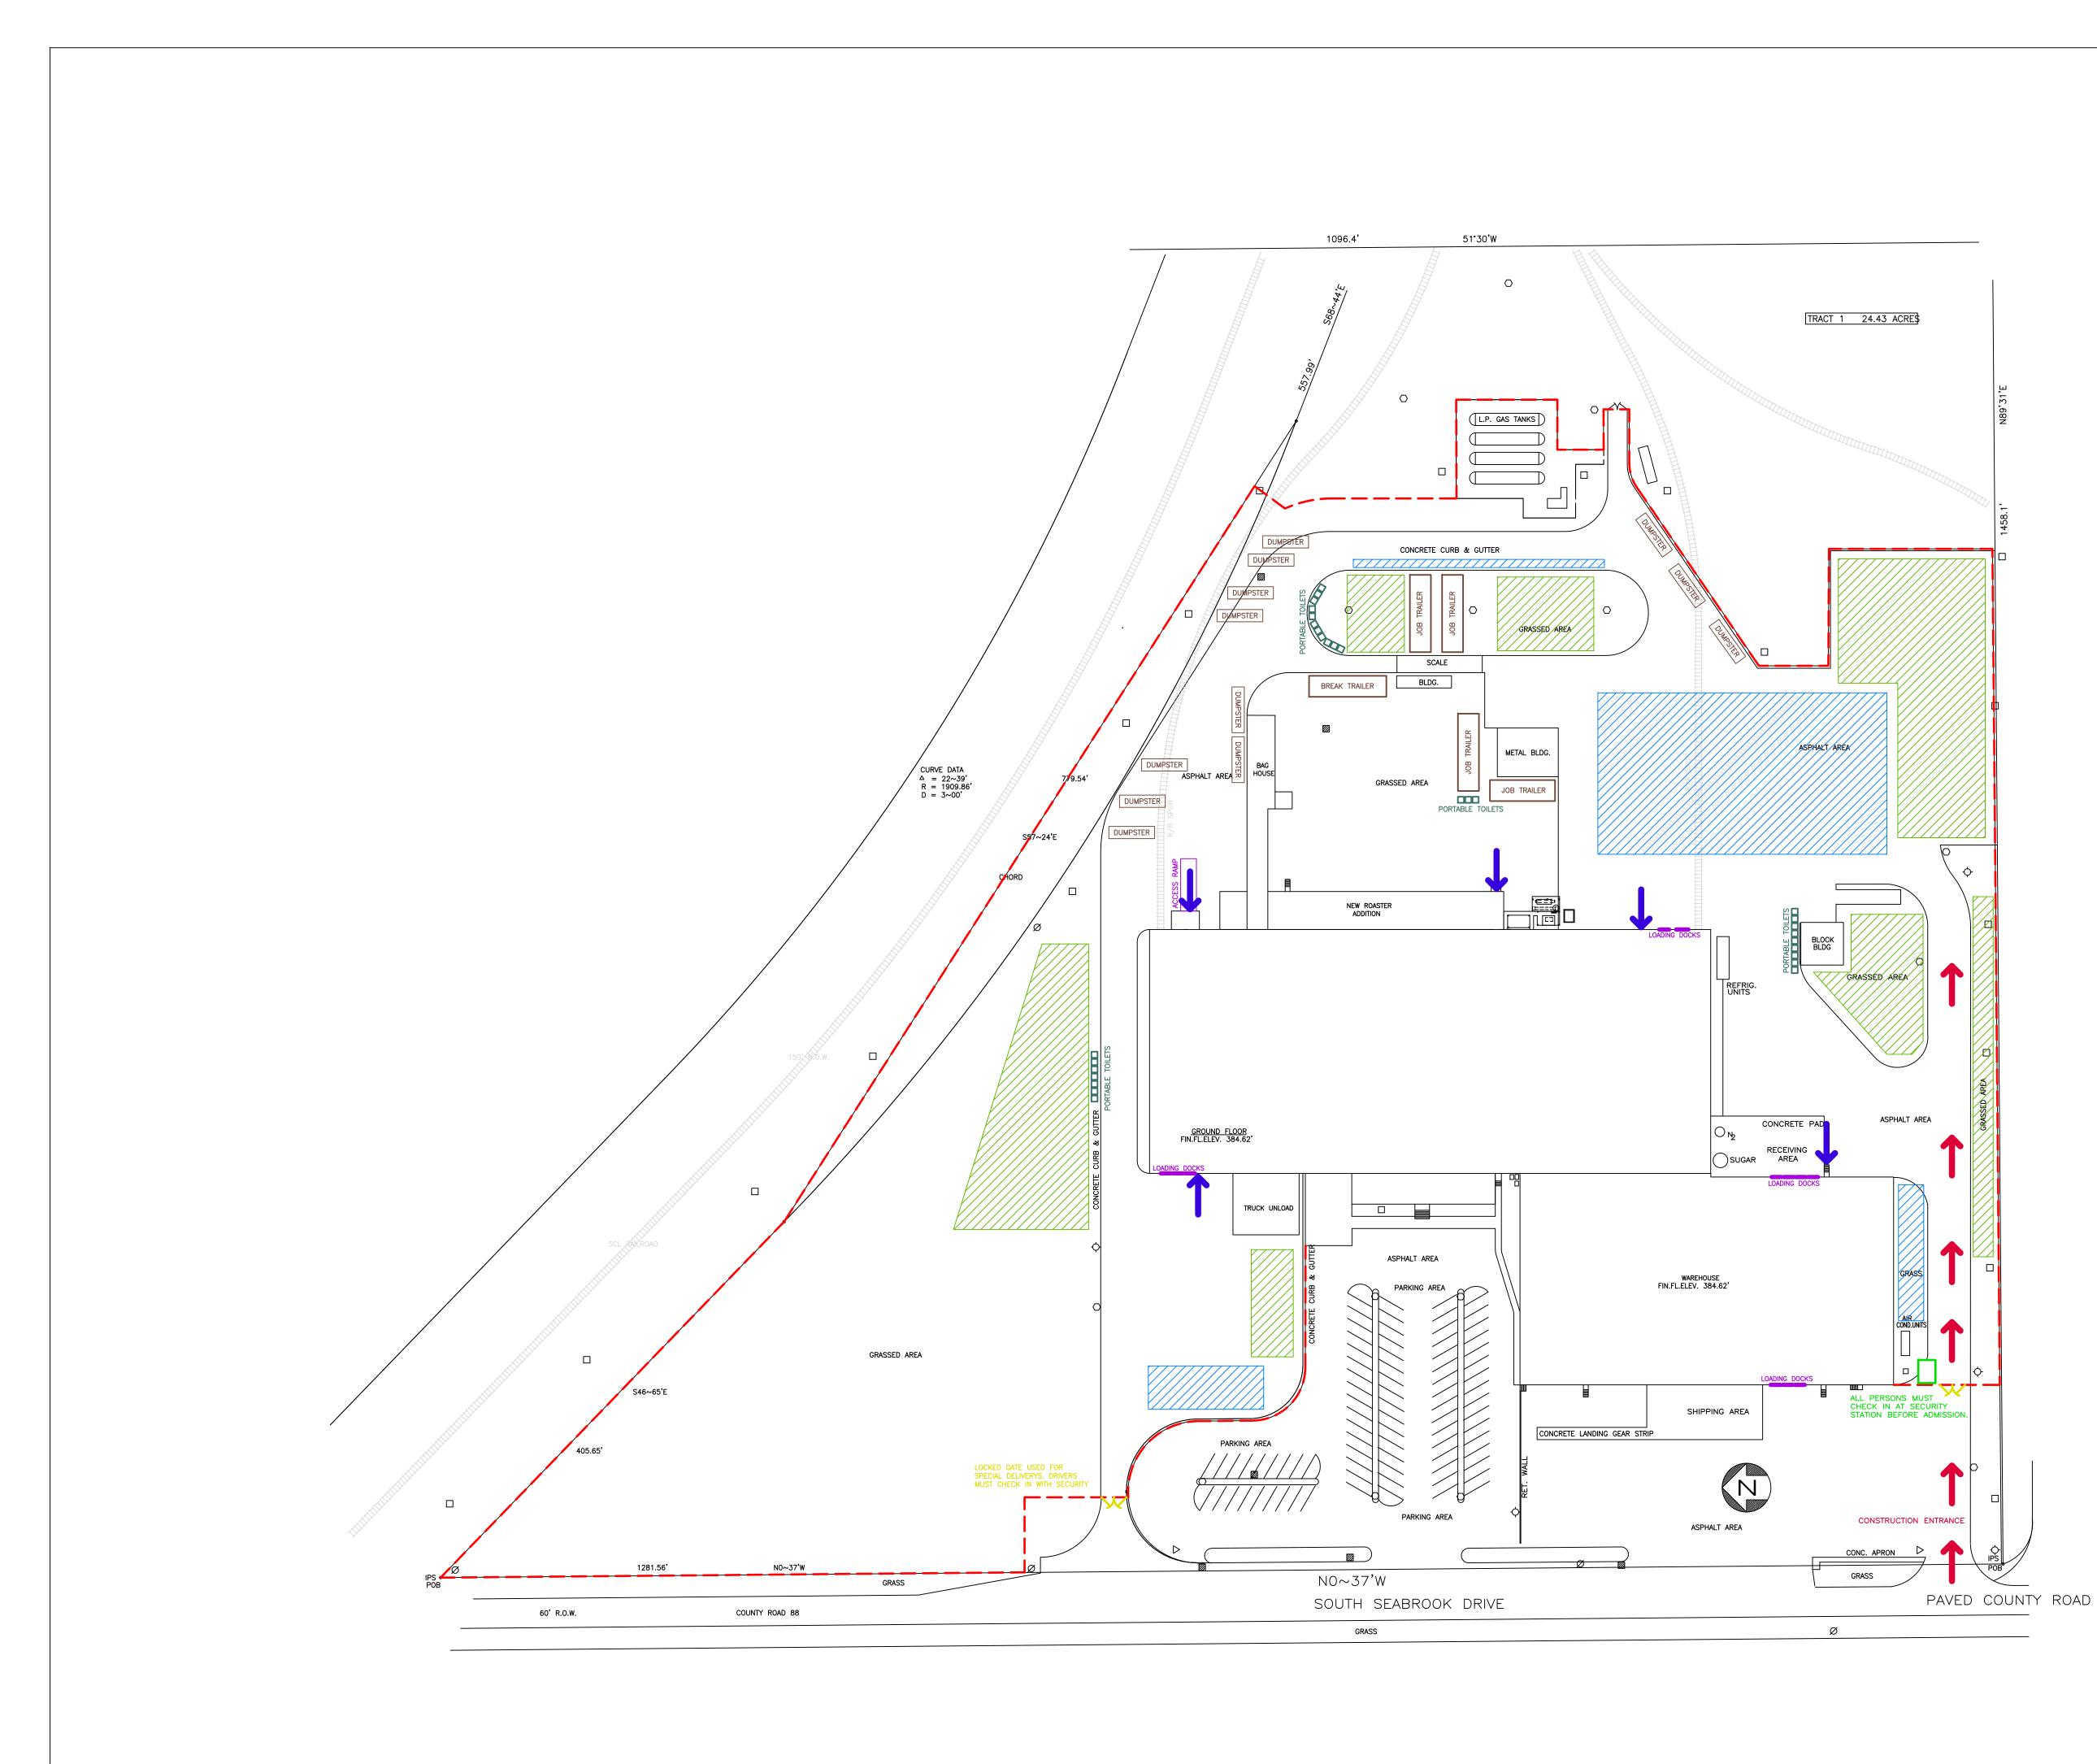

### Site Layout Planning

The site layout is a general site layout plan, because the site never really changed due to the fact that it is a renovation project and not much work was done to the exterior of the building. The layout shown reflects more around the time of the structural steel repairs to the building. There was a very large amount of people that need parking during this phase of the project, as well as a lot of room for laying out the steel which shows in the plan. There were no traffic problems during the project due to the fact that South Seabrook Drive is not a heavily trafficked road. The access to the site was through one gated entrance, where everybody had to sign with the security guard. For deliveries to the other side of the building, one would have to sign in at the security station and then the guard would escort the person to the other entrance and unlock the gate to allow access. There is also parking in the front of the building where noted, but workers were not permitted to park outside the area or in the front lot due to the fact that ConAgra Foods still had employees present during construction.

\* Please see the Site Layout Plan in Appendix B

Foods

Dr. Messner

Technical Report #2