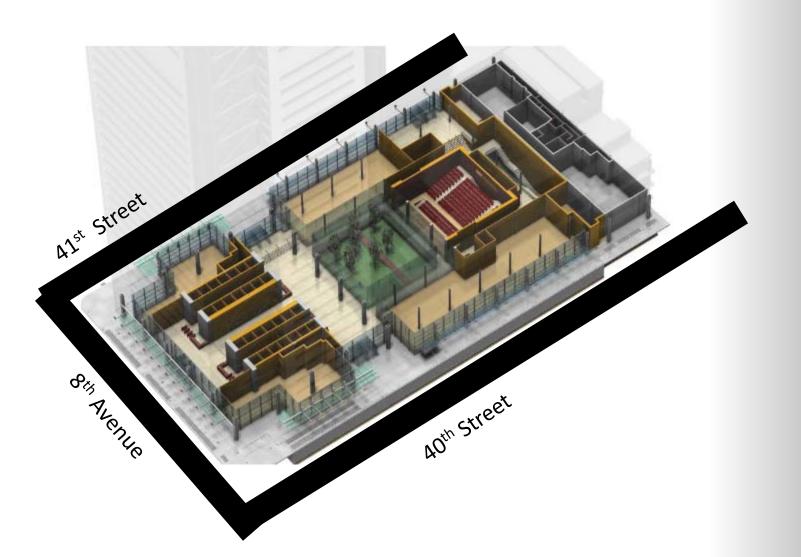

EXTERIOR

LOBBY

CAFÉ

OFFICE

COURTYARD

**O**VERVIEW

STATISTICS

EXTERIOR

LOBBY

CAFÉ

**OFFICE** 

A1st Street Or Avenue 40th Street

**ELEVATOR LOBBIES** 

**OVERVIEW** 

STATISTICS

EXTERIOR