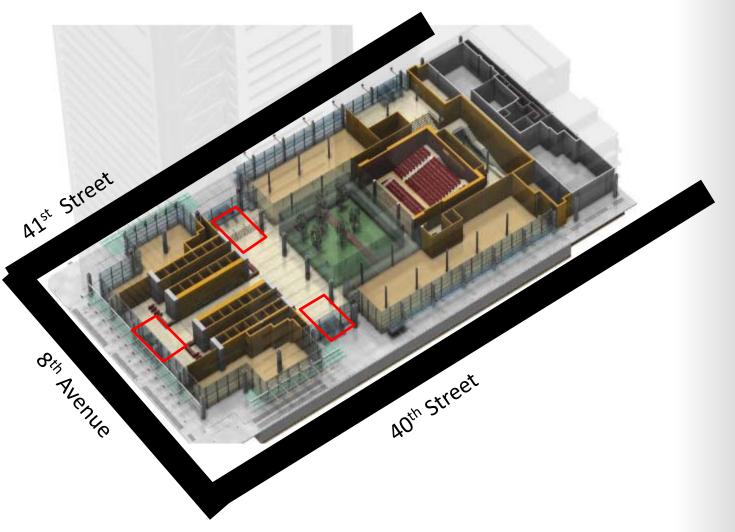

EXTERIOR

LOBBY

CAFÉ

OFFICE

COURTYARD

**O**VERVIEW

STATISTICS

EXTERIOR

LOBBY

CAFÉ

**OFFICE** 

A1st Street Or Avenue 40th Street

**ELEVATOR LOBBIES** 

**OVERVIEW** 

STATISTICS

EXTERIOR