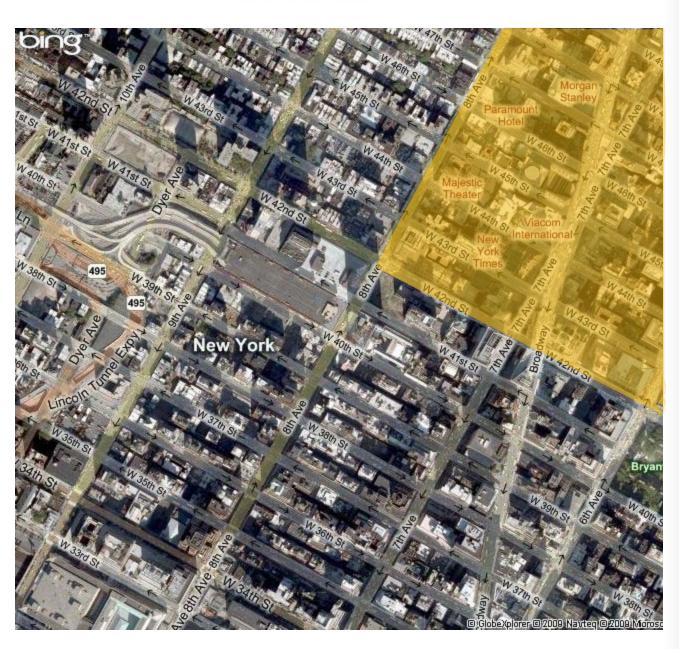

EXTERIOR

OBBY

CAFÉ

OFFICE

**BUILDING TYPE | CLASS A OFFICE** 

LOCATION | New York City

AREA | 1.6 MILLION FT<sup>2</sup>

**HEIGHT** | 1076' (52 Stories)