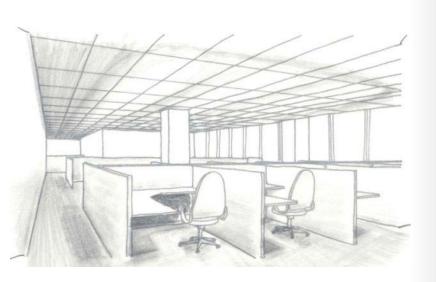

Exterior

LOBBY

CAFÉ

OFFICE

SCHEMATIC DESIGN 3

- •Vertical Surface Illumination
- •LOCALIZED TASK LIGHTING

**OVERVIEW** 

**STATISTICS** 