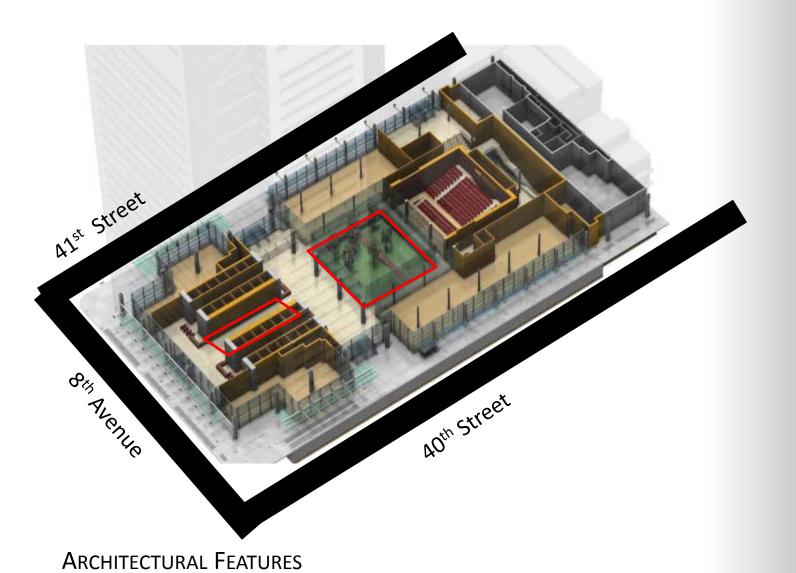

EXTERIOR

LOBBY

CAFÉ

OFFICE

COURTYARD

**O**VERVIEW

STATISTICS

EXTERIOR

LOBBY

CAFÉ

**OFFICE** 

A1st Street Or Avenue 40th Street

**ELEVATOR LOBBIES** 

**OVERVIEW** 

STATISTICS

EXTERIOR