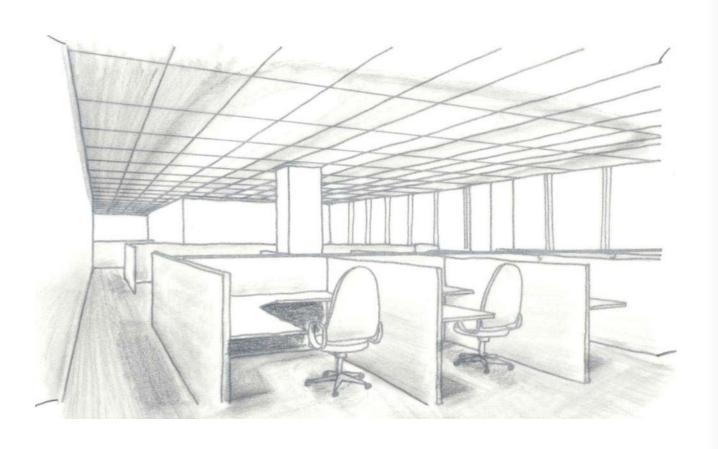

LOBBY

CAFÉ

OFFICE

SCHEMATIC DESIGN 2

- •Low Ambient Light Level
- •LOCALIZED TASK LIGHTING

**OVERVIEW** 

**STATISTICS** 

**DESIGN APPROACH** 