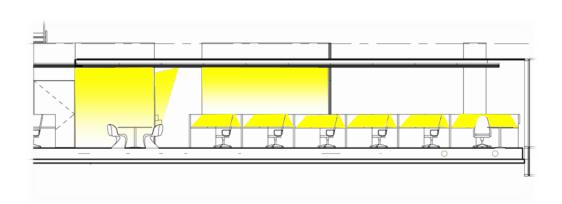

LOBBY

CAFÉ

OFFICE

SCHEMATIC DESIGN 2

- •Low Ambient Light Level
- •LOCALIZED TASK LIGHTING

**OVERVIEW** 

**STATISTICS** 

**DESIGN APPROACH** 