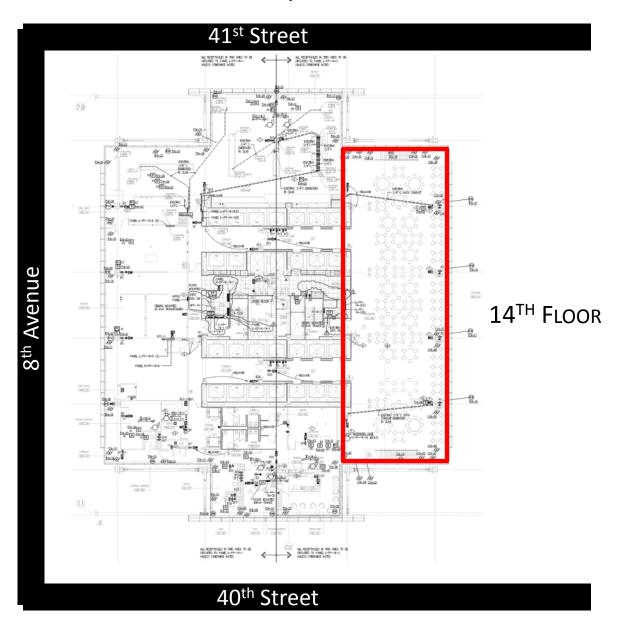

LOBBY

CAFÉ

**OFFICE** 

A1st Street Or Avenue 40th Street

**ELEVATOR LOBBIES** 

**OVERVIEW** 

STATISTICS

EXTERIOR