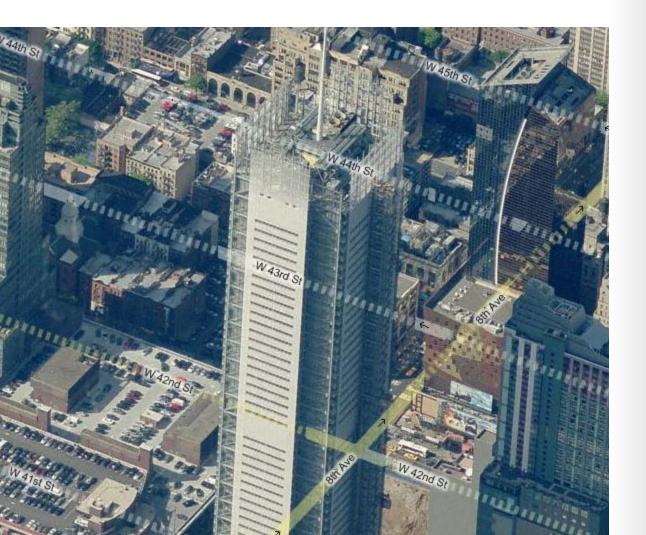

EXTERIOR

OBBY

CAFÉ

OFFICE

**BUILDING TYPE | CLASS A OFFICE** 

LOCATION | New York City

AREA | 1.6 MILLION FT<sup>2</sup>

**HEIGHT** | 1076' (52 Stories)