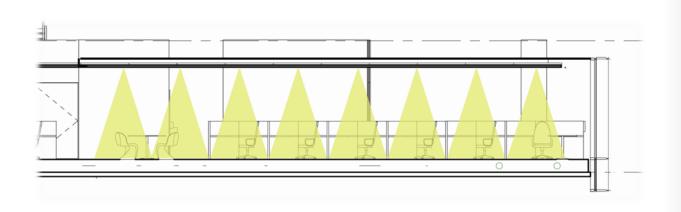

LOBBY

CAFÉ

OFFICE

SCHEMATIC DESIGN 2

- •Low Ambient Light Level
- •LOCALIZED TASK LIGHTING

**OVERVIEW** 

**STATISTICS** 

**DESIGN APPROACH** 

Exterior

LOBBY

CAFÉ

OFFICE

SCHEMATIC DESIGN 3

- •Vertical Surface Illumination
- •LOCALIZED TASK LIGHTING

**OVERVIEW** 

**STATISTICS** 