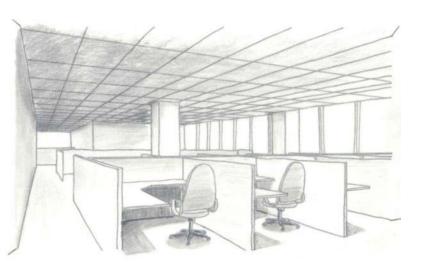

LOBBY

CAFÉ

OFFICE

SCHEMATIC DESIGN 2

- •Low Ambient Light Level
- •LOCALIZED TASK LIGHTING

**OVERVIEW** 

**STATISTICS** 

**DESIGN APPROACH** 