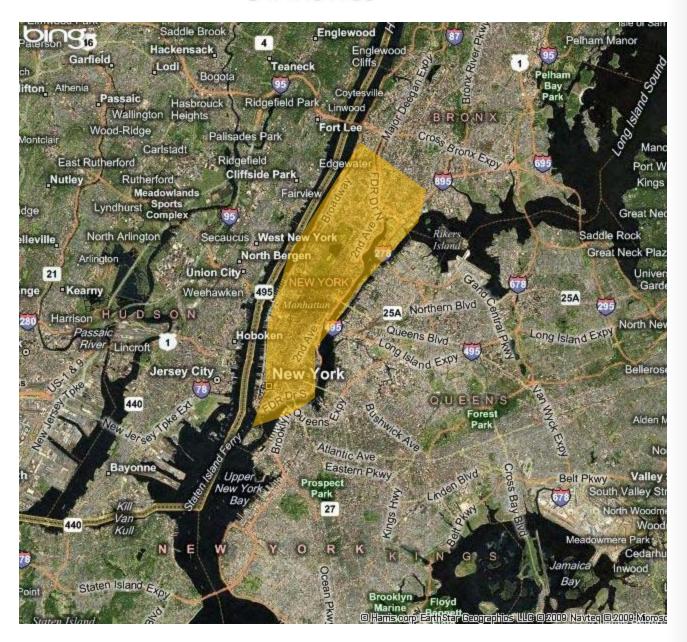

EXTERIOR

OBBY

CAFÉ

OFFICE

**BUILDING TYPE | CLASS A OFFICE** 

LOCATION | New York City

AREA | 1.6 MILLION FT<sup>2</sup>

**HEIGHT** | 1076' (52 Stories)