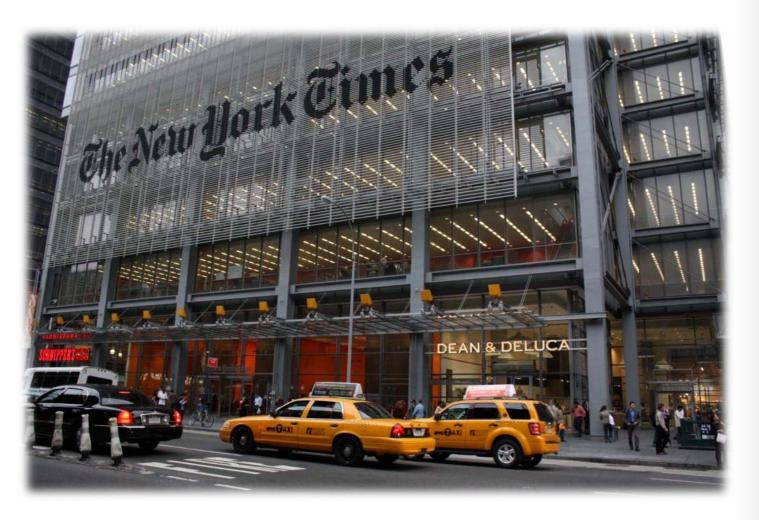

EXTERIOR

OBBY

CAFÉ

OFFICE

**BUILDING TYPE | CLASS A OFFICE** 

LOCATION | New York City

AREA | 1.6 MILLION FT<sup>2</sup>

**HEIGHT** | 1076' (52 Stories)

COMPLETION | November 2007

COST | APPROXIMATELY \$1 BILLION

LIGHTING DESIGNERS | O.V.I. (Exterior/Lobby)

SBLD (New York Times Tenants)

Flack & Kurtz (Back of House)

Architect | Renzo Piano Workshop

**OVERVIEW** 