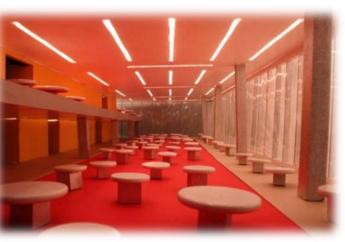

#### CAFÉ

#### **INTENT**

- •LOW AMBIENT LIGHT LEVEL
- •Peripheral Wall Emphasis

CAFÉ

#### **INTENT**

- •HIGH AMBIENT LIGHT LEVEL
- •UNIFORM SURFACE ILLUMINATION

DESIGN APPROACH

Café