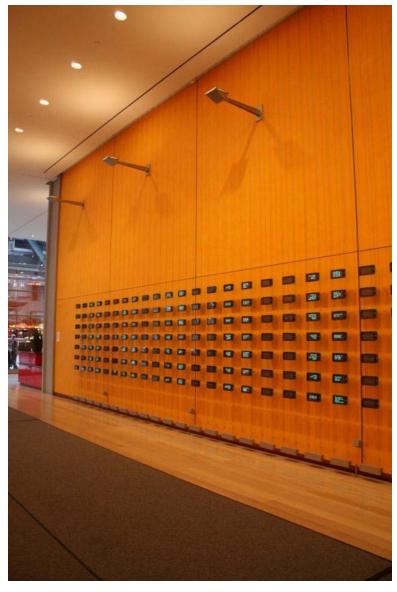

#### CAFÉ

#### **INTENT**

- •LOW AMBIENT LIGHT LEVEL
- •Peripheral Wall Emphasis

CAFÉ

#### **INTENT**

- •HIGH AMBIENT LIGHT LEVEL
- •UNIFORM SURFACE ILLUMINATION

DESIGN APPROACH

Café