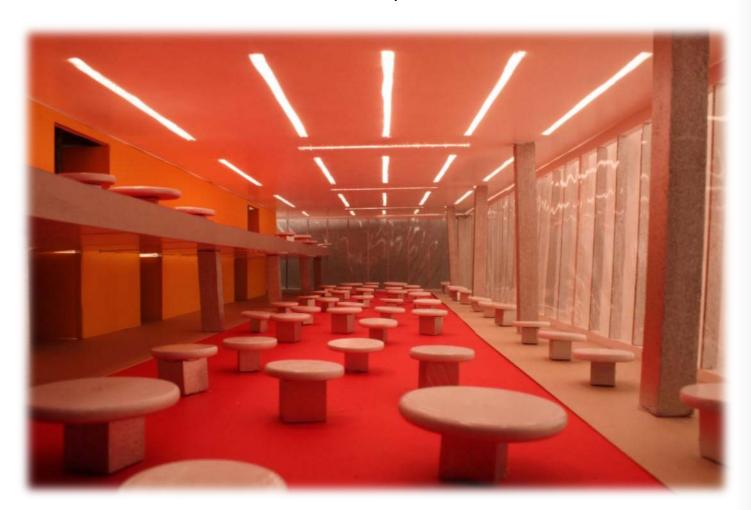

#### **INTENT**

- •HIGH AMBIENT LIGHT LEVEL
- •UNIFORM SURFACE ILLUMINATION

DESIGN APPROACH

Café