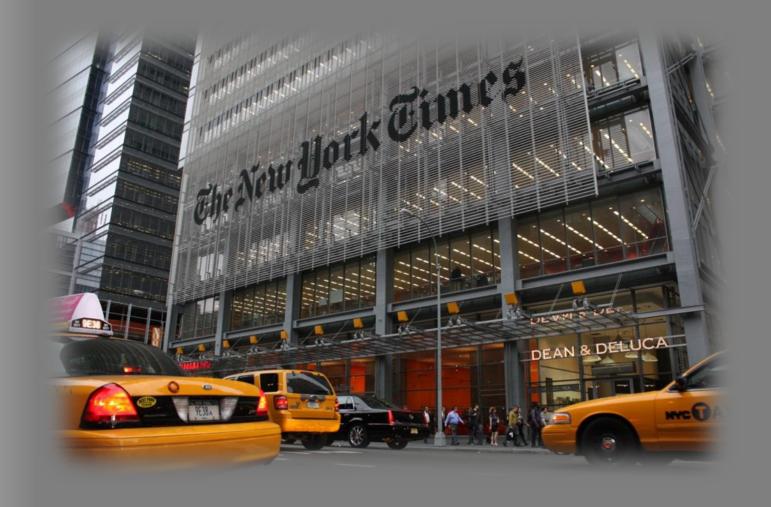

EXTERIOR

OBBY

CAFÉ

OFFICE

**BUILDING TYPE | CLASS A OFFICE** 

LOCATION | New York City

AREA | 1.6 MILLION FT<sup>2</sup>

**HEIGHT** | 1076' (52 Stories)

COMPLETION | November 2007

COST | APPROXIMATELY \$1 BILLION

LIGHTING DESIGNERS | O.V.I. (Exterior/Lobby)

SBLD (New York Times Tenants)

Flack & Kurtz (Back of House)

Architect | Renzo Piano Workshop

**OVERVIEW** 