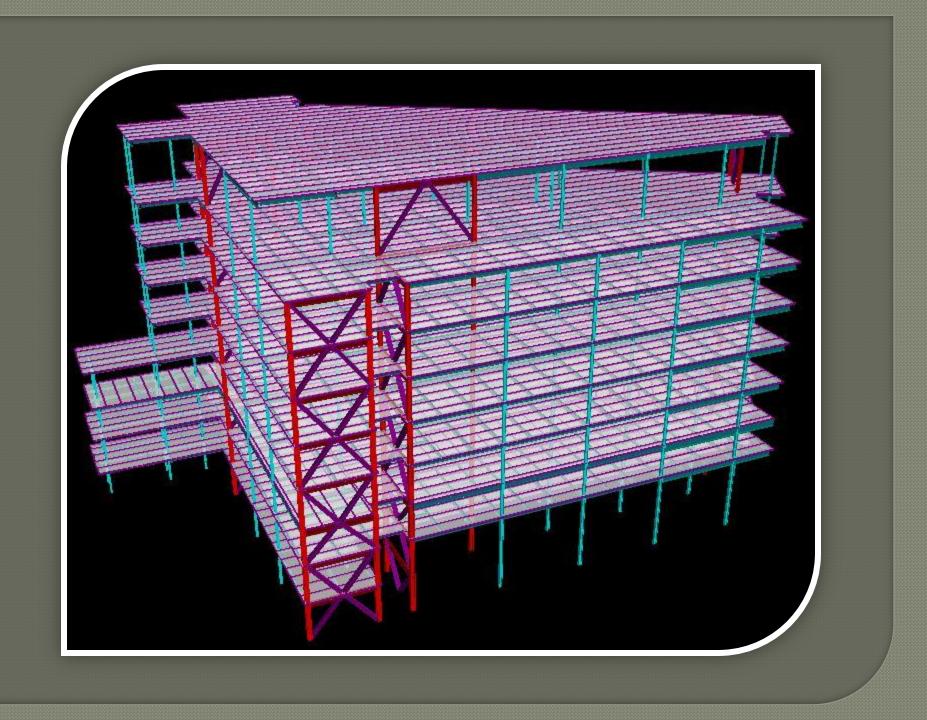

## <u>3D Computer Modeling</u>

- RAM Structural System 1. For modification of existing
  - structure