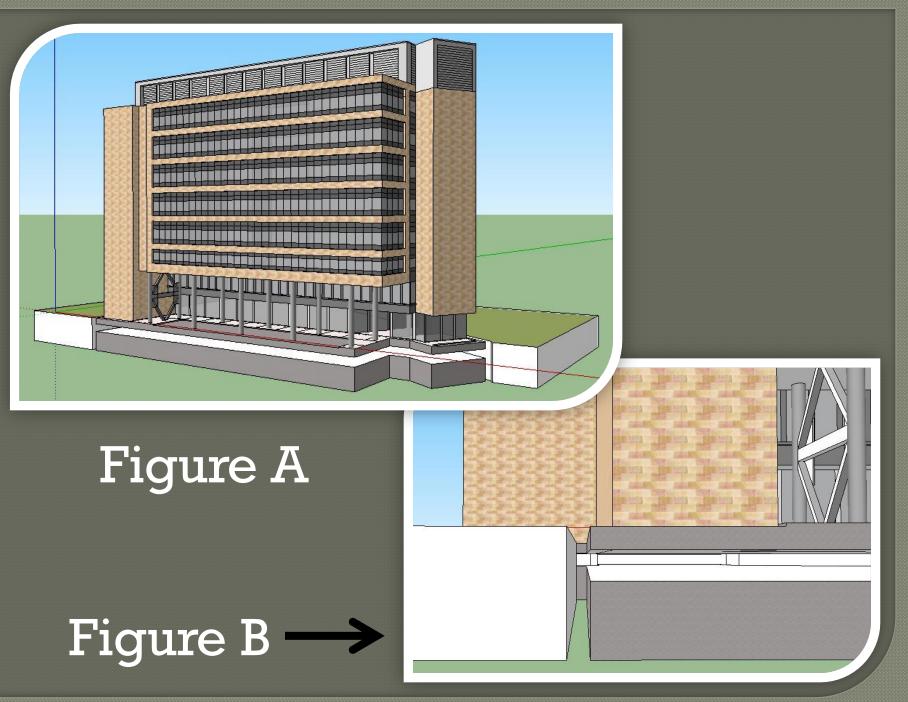

## Outline

**Architectural Breadth** 

Figure A shows a 3D model of the Bed Tower Addition with the current façade and cavity space for the base isolators

Figure B shows a close-up of the moat around the building to allow displacement of the building