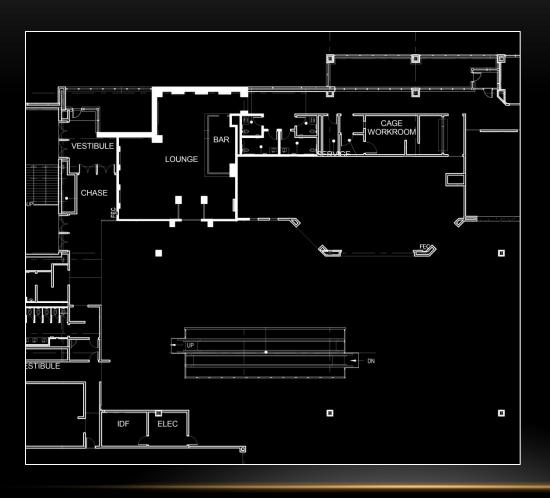

### CASINO GOLD

**Brad Robertson** 

Technical Report 3

#### THE BUILDING

• Size: 309,450

• Levels: 3

Approximate Cost: \$400 Million

Project Team

Executive Architect: ka

- Design/Interiors Architect: Friedmutter Group
- Construction Manager: Whiting-Turner
- Structural Engineer: Carroll Engineering, Inc.
- MEPT Engineer: JBA Consulting Engineers
- Lighting Design: The Lighting Practice



Friedmutter Group and Design Team



Friedmutter Group and Design Team

# LAYOUT



#### LEVEL 1



#### LEVEL 2







#### Design Criteria and Considerations:

- Workspace for players
- High CRI values
- Ceiling structure
- Avoid glare
- $E_{h,avg} = 50 fc$





































#### Design Criteria and Considerations

- Bring people together
- Highlight the bar
- Integrate architecture
- $E_{h,avg} = 10fc$  (lounge area)  $E_{h,avg} = 5fc$  (back bar)





















Friedmutter Group and Design Team



























#### Design Criteria and Considerations

- Promote impression of spaciousness
- Guide guests
- Open, flexible
- $E_{h,avg} = 30fc$  (high activity)
- $E_{h,avg} = 10fc$  (medium activity)



























### OUTDOOR PLAZA





#### Design Criteria and Considerations

- Promote safety
- Attract guests
- Guide to casino entrance
- $E_{h,avg} = 1fc$  $E_{v,avg} = 0.5fc$

































## THANK YOU

#### **POKER ROOM**





#### PLAYER'S LOUNGE





### PLAYER'S LOUNGE





# PRE-FUNCTION





#### OUTDOOR