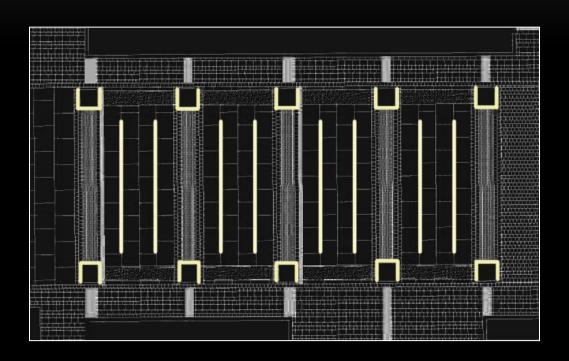

Workspace for players
- High CRI values
- Ceiling structure
- Avoid glare
- $E_{h,avg} = 50 fc$





































#### Design Criteria and Considerations

- Bring people together
- Highlight the bar
- Integrate architecture
- $E_{h,avg} = 10fc$  (lounge area)  $E_{h,avg} = 5fc$  (back bar)





















Friedmutter Group and Design Team



























#### Design Criteria and Considerations

- Promote impression of spaciousness
- Guide guests
- Open, flexible
- $E_{h,avg} = 30fc$  (high activity)
- $E_{h,avg} = 10fc$  (medium activity)



























### OUTDOOR PLAZA





#### Design Criteria and Considerations

- Promote safety
- Attract guests
- Guide to casino entrance
- $E_{h,avg} = 1fc$  $E_{v,avg} = 0.5fc$

































## THANK YOU

#### **POKER ROOM**





#### PLAYER'S LOUNGE





### PLAYER'S LOUNGE





# PRE-FUNCTION





#### OUTDOOR PLAZA



#### OUTDOOR PLAZA



#### OUTDOOR PLAZA