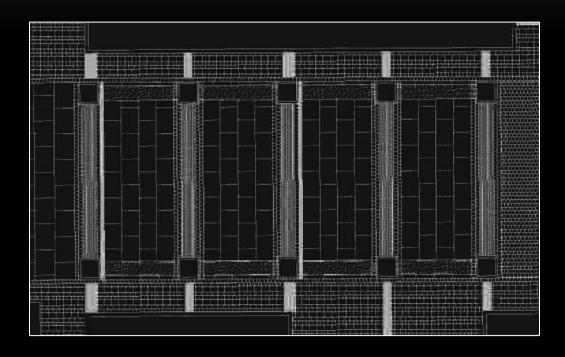

onsiderations:

- Workspace for players
- High CRI values
- Ceiling structure
- Avoid glare
- $E_{h,avg} = 50 fc$





































#### Design Criteria and Considerations

- Bring people together
- Highlight the bar
- Integrate architecture
- $E_{h,avg} = 10fc$  (lounge area)  $E_{h,avg} = 5fc$  (back bar)





















Friedmutter Group and Design Team



























#### Design Criteria and Considerations

- Promote impression of spaciousness
- Guide guests
- Open, flexible
- $E_{h,avg} = 30fc$  (high activity)
- $E_{h,avg} = 10fc$  (medium activity)



























### OUTDOOR PLAZA





#### Design Criteria and Considerations

- Promote safety
- Attract guests
- Guide to casino entrance
- $E_{h,avg} = 1fc$  $E_{v,avg} = 0.5fc$

































## THANK YOU

#### **POKER ROOM**





#### PLAYER'S LOUNGE





### PLAYER'S LOUNGE





# PRE-FUNCTION





#### OUTDOOR PLAZA



#### OUTDOOR PLAZA



#### OUTDOOR PLAZA