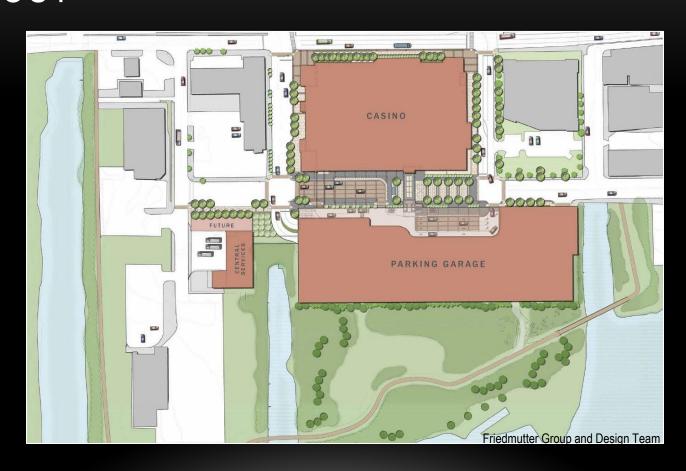

### CASINO GOLD

**Brad Robertson** 

Technical Report 3

#### THE BUILDING

• Size: 309,450

• Levels: 3

Approximate Cost: \$400 Million

Project Team

Executive Architect: ka

- Design/Interiors Architect: Friedmutter Group
- Construction Manager: Whiting-Turner
- Structural Engineer: Carroll Engineering, Inc.
- MEPT Engineer: JBA Consulting Engineers
- Lighting Design: The Lighting Practice



Friedmutter Group and Design Team



Friedmutter Group and Design Team

# LAYOUT



#### LEVEL 1



#### LEVEL 2







#### Design Criteria and Considerations:

- Workspace for players
- High CRI values
- Ceiling structure
- Avoid glare
- $E_{h,avg} = 50 fc$





































#### Design Criteria and Considerations

- Bring people together
- Highlight the bar
- Integrate architecture
- $E_{h,avg} = 10fc$  (lounge area)  $E_{h,avg} = 5fc$  (back bar)





















Friedmutter Group and Design Team



























#### Design Criteria and Considerations

- Promote impression of spaciousness
- Guide guests
- Open, flexible
- $E_{h,avg} = 30fc$  (high activity)
- $E_{h,avg} = 10fc$  (medium activity)



























### OUTDOOR PLAZA





#### Design Criteria and Considerations

- Promote safety
- Attract guests
- Guide to ca