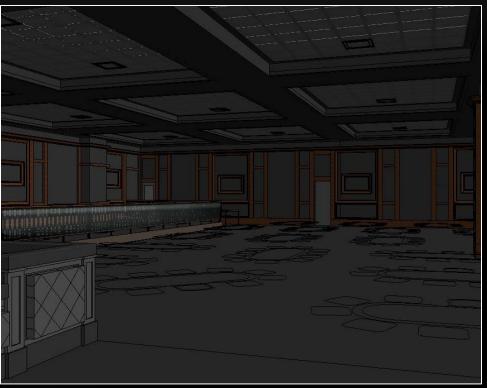

#### **POKER ROOM**

#### Design Criteria and Considerations:

- Workspace for players
- High CRI values
- Ceiling structure
- Avoid glare
- $E_{h,avg} = 50 fc$