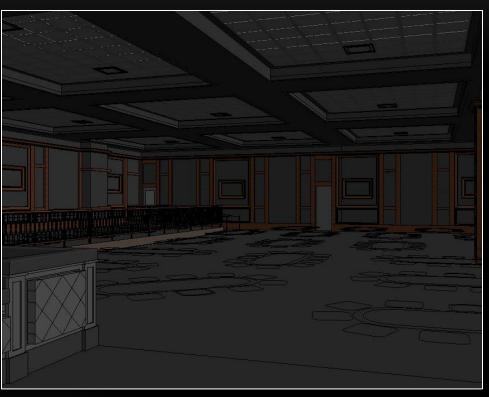

### CASINO GOLD

**Brad Robertson** 

Technical Report 3

#### THE BUILDING

• Size: 309,450

• Levels: 3

Approximate Cost: \$400 Million

Project Team

Executive Architect: ka

- Design/Interiors Architect: Friedmutter Group
- Construction Manager: Whiting-Turner
- Structural Engineer: Carroll Engineering, Inc.
- MEPT Engineer: JBA Consulting Engineers
- Lighting Design: The Lighting Practice



Friedmutter Group and Design Team



Friedmutter Group and Design Team

# LAYOUT



#### LEVEL 1



#### LEVEL 2







#### Design Criteria and Considerations:

- Workspace for players
- High CRI values
- Ceiling structure
- Avoid glare
- $E_{h,avg} = 50 fc$





































#### Design Criteria and Considerations

- Bring people together
- Highlight the bar
- Integrate architecture
- $E_{h,avg} = 10fc$  (lounge area)  $E_{h,avg} = 5fc$  (back bar)





















Friedmutter Group and Design Team



























#### Design Criteria and Considerations

- Promote impression of spaciousness
- Guide guests
- Open, flexible
- $E_{h,avg} = 30fc$  (high activity)
- $E_{h,avg} = 10fc$  (medium activity)



























### OUTDOOR PLAZA





#### Design Criteria and Considerations

- Promote safety
- Attract guests
- Guide to casino entrance
- $E_{h,avg} = 1fc$  $E_{v,avg} = 0.5fc$

































## THANK YOU

#### **POKER ROOM**





#### PLAYER'S LOUNGE





### PLAYER'S LOUNGE





# PRE-F