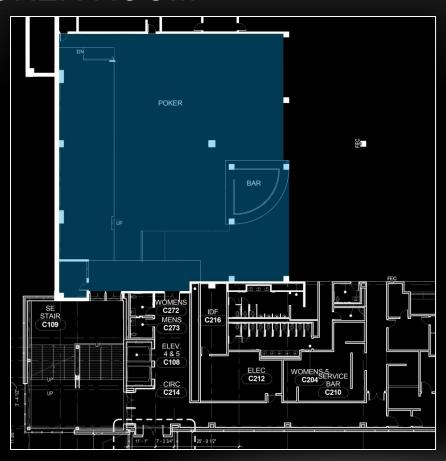

#### **POKER ROOM**

#### Design Criteria and Considerations:

- Workspace for players
- High CRI values
- Ceiling structure
- Avoid glare
- $E_{h,avg} = 50 fc$