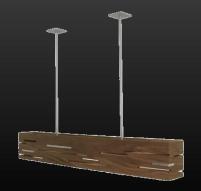

#### **POKER ROOM**

#### Design Criteria and Considerations:

- Workspace for players
- High CRI values
- Ceiling structure
- Avoid glare
- $E_{h,avg} = 50 fc$