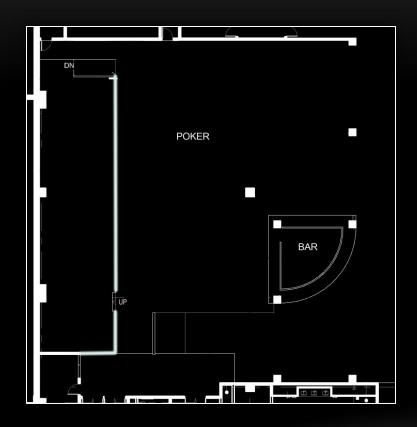

### CASINO GOLD

**Brad Robertson** 

Technical Report 3

#### THE BUILDING

• Size: 309,450

• Levels: 3

Approximate Cost: \$400 Million

Project Team

Executive Architect: ka

- Design/Interiors Architect: Friedmutter Group
- Construction Manager: Whiting-Turner
- Structural Engineer: Carroll Engineering, Inc.
- MEPT Engineer: JBA Consulting Engineers
- Lighting Design: The Lighting Practice



Friedmutter Group and Design Team



Friedmutter Group and Design Team

# LAYOUT



#### LEVEL 1



#### LEVEL 2







#### Design Criteria and Considerations:

- Workspace for players
- High CRI values
- Ceiling structure
- Avoid glare
- $E_{h,avg} = 50 fc$





































#### Design Criteria and Considerations

- Bring people together
- Highlight the bar
- Integrate architecture
- $E_{h,avg} = 10fc$  (lounge area)  $E_{h,avg} = 5fc$  (back bar)





















Friedmutter Group and Design Team



























#### Design Criteria and Considerations

- Promote impression of spaciousness
- Guide guests
- Open, flexible
- $E_{h,avg} = 30fc$  (high activity)
- $E_{h,avg} = 10fc$  (medium activity)



























### OUTDOOR PLAZA





#### Design Criteria and Considerations

- Promote safety
- Attract guests
- Guide to casino entrance
- $E_{h,avg} = 1fc$  $E_{v,avg} = 0.5fc$

































## THANK YOU

#### **POKER ROOM**





#### PLAYER'S LOUNGE





### PLAYER'S LOUNGE





# PRE-FUNCTION