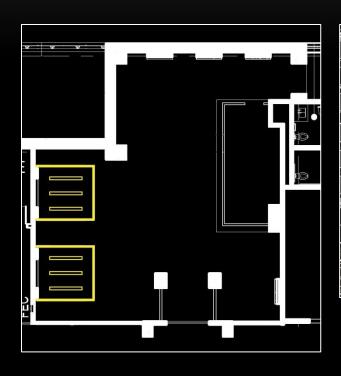

#### PLAYER'S LOUNGE

### PLAYER'S LOUNGE

#### Design Criteria and Considerations

- Bring people together
- Highlight the bar
- Integrate architecture
- $E_{h,avg} = 10fc$  (lounge area)  $E_{h,avg} = 5fc$  (back bar)

Friedmutter Group and Design Team