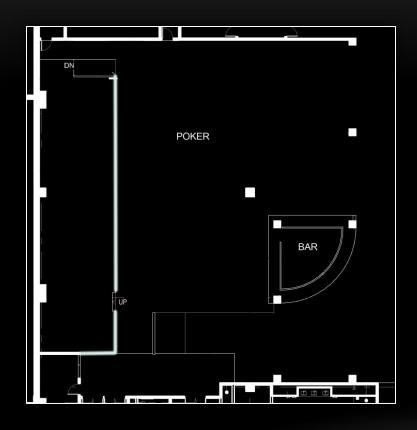

### CASINO GOLD

**Brad Robertson** 

Technical Report 3

#### THE BUILDING

• Size: 309,450

• Levels: 3

Approximate Cost: \$400 Million

Project Team

Executive Architect: ka

- Design/Interiors Architect: Friedmutter Group
- Construction Manager: Whiting-Turner
- Structural Engineer: Carroll Engineering, Inc.
- MEPT Engineer: JBA Consulting Engineers
- Lighting Design: The Lighting Practice



Friedmutter Group and Design Team



Friedmutter Group and Design Team

# LAYOUT



#### LEVEL 1



#### LEVEL 2







#### Design Criteria and Considerations:

- Workspace for players
- High CRI values
- Ceiling structure
- Avoid glare
- $E_{h,avg} = 50 fc$





































#### Design Criteria and Considerations

- Bring people together
- Highlight the bar
- Integrate architecture
- $E_{h,avg} = 10fc$  (lounge area)  $E_{h,avg} = 5fc$  (back bar)





















Friedmutter Group and Design Team



























#### Design Criteria and Considerations

- Promote impression of spaciousness
- Guide guests
- Open, flexible
- $E_{h,avg} = 30fc$  (high activity)
- $E_{h,avg} = 10fc$  (medium activity)



























### OUTDOOR PLAZA





#### Design Criteria and Considerations

- Promote safety
- Attract guests
- Guide to casino entrance
- $E_{h,avg} = 1fc$  $E_{v,avg} = 0.5fc$

































## THANK YOU

#### **POKER ROOM**





#### PLAYER'S LOUNGE





### PLAYER'S LOUNGE





# PRE-FUN