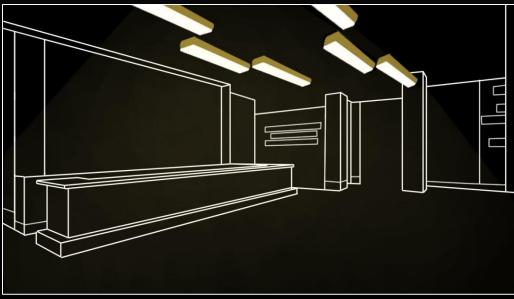

#### PLAYER'S LOUNGE

### PLAYER'S LOUNGE

#### Design Criteria and Considerations

- Bring people together
- Highlight the bar
- Integrate architecture
- $E_{h,avg} = 10fc$  (lounge area)  $E_{h,avg} = 5fc$  (back bar)

Friedmutter Group and Design Team