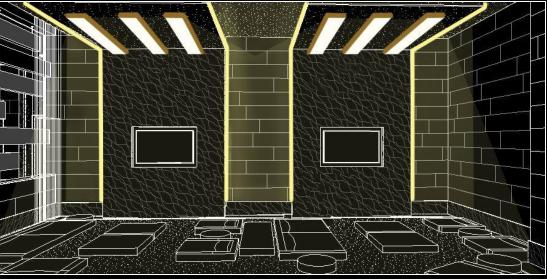

#### Design Criteria and Considerations:

- Workspace for players
- High CRI values
- Ceiling structure
- Avoid glare
- $E_{h,avg} = 50 fc$

#### **POKER ROOM**