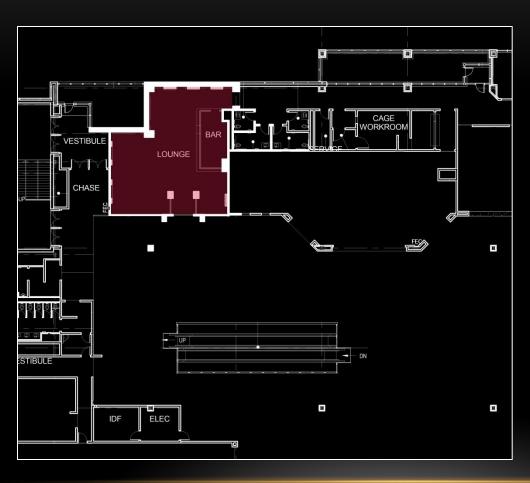

#### PLAYER'S LOUNGE

### PLAYER'S LOUNGE

#### Design Criteria and Considerations

- Bring people together
- Highlight the bar
- Integrate architecture
- $E_{h,avg} = 10fc$  (lounge area)  $E_{h,avg} = 5fc$  (back bar)

Friedmutter Group and Design Team