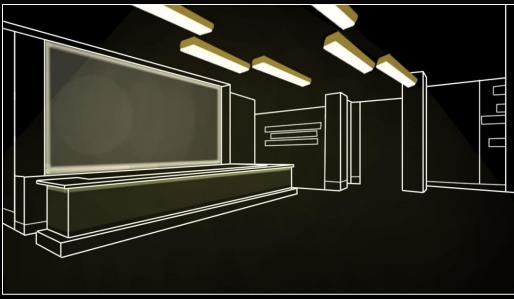

#### Design Criteria and Considerations

- Bring people together
- Highlight the bar
- Integrate architecture
- $E_{h,avg} = 10fc$  (lounge area)  $E_{h,avg} = 5fc$  (back bar)

Friedmutter Group and Design Team

#### PLAYER'S LOUNGE

### PLAYER'S LOUNGE