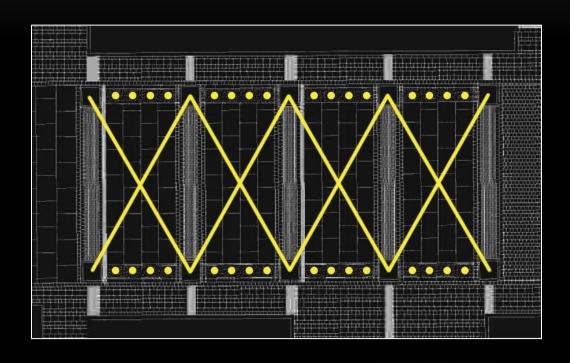

rations:

- Workspace for players
- High CRI values
- Ceiling structure
- Avoid glare
- $E_{h,avg} = 50 fc$





































#### Design Criteria and Considerations

- Bring people together
- Highlight the bar
- Integrate architecture
- $E_{h,avg} = 10fc$  (lounge area)  $E_{h,avg} = 5fc$  (back bar)





















Friedmutter Group and Design Team



























#### Design Criteria and Considerations

- Promote impression of spaciousness
- Guide guests
- Open, flexible
- $E_{h,avg} = 30fc$  (high activity)
- $E_{h,avg} = 10fc$  (medium activity)



























### OUTDOOR PLAZA





#### Design Criteria and Considerations

- Promote safety
- Attract guests
- Guide to casino entrance
- $E_{h,avg} = 1fc$  $E_{v,avg} = 0.5fc$

































## THANK YOU

#### **POKER ROOM**





#### PLAYER'S LOUNGE





### PLAYER'S LOUNGE





# PRE-FUNCTION





#### OUTDOOR PLAZA



#### OUTDOOR PLAZA



#### OUTDOOR PLAZA