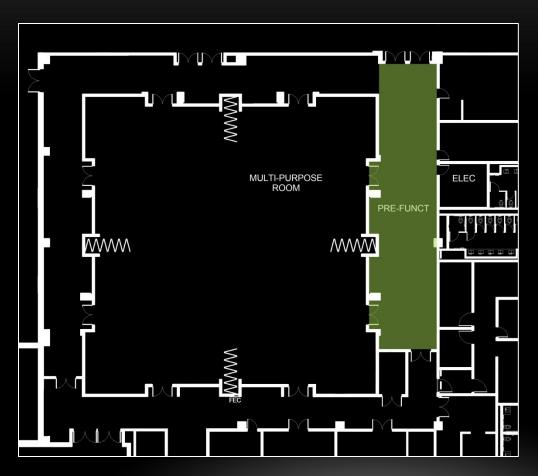

xecutive Architect: ka

- Design/Interiors Architect: Friedmutter Group
- Construction Manager: Whiting-Turner
- Structural Engineer: Carroll Engineering, Inc.
- MEPT Engineer: JBA Consulting Engineers
- Lighting Design: The Lighting Practice



Friedmutter Group and Design Team



Friedmutter Group and Design Team

# LAYOUT



#### LEVEL 1



#### LEVEL 2







#### Design Criteria and Considerations:

- Workspace for players
- High CRI values
- Ceiling structure
- Avoid glare
- $E_{h,avg} = 50 fc$





































#### Design Criteria and Considerations

- Bring people together
- Highlight the bar
- Integrate architecture
- $E_{h,avg} = 10fc$  (lounge area)  $E_{h,avg} = 5fc$  (back bar)





















Friedmutter Group and Design Team



























#### Design Criteria and Considerations

- Promote impression of spaciousness
- Guide guests
- Open, flexible
- $E_{h,avg} = 30fc$  (high activity)
- $E_{h,avg} = 10fc$  (medium activity)



























### OUTDOOR PLAZA





#### Design Criteria and Considerations

- Promote safety
- Attract guests
- Guide to casino entrance
- $E_{h,avg} = 1fc$  $E_{v,avg} = 0.5fc$

































## THANK YOU

#### **POKER ROOM**





#### PLAYER'S LOUNGE





### PLAYER'S LOUNGE





# PRE-FUNCTION





#### OUTDOOR PLAZA



#### OUTDOOR PLAZA



#### OUTDOOR PLAZA