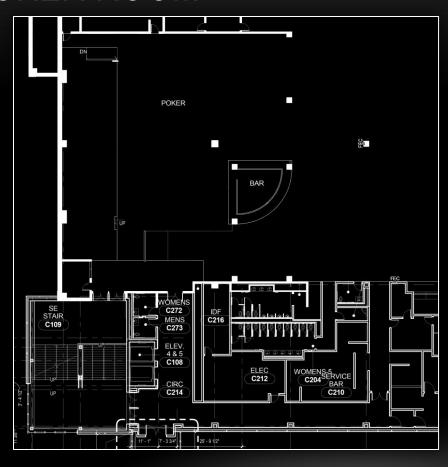

#### **POKER ROOM**

#### Design Criteria and Considerations:

- Workspace for players
- High CRI values
- Ceiling structure
- Avoid glare
- $E_{h,avg} = 50 fc$