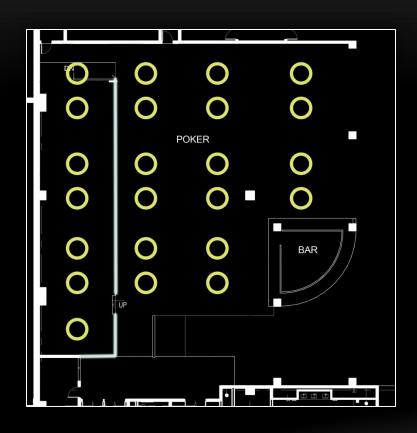

#### **POKER ROOM**

#### Design Criteria and Considerations:

- Workspace for players
- High CRI values
- Ceiling structure
- Avoid glare
- $E_{h,avg} = 50 fc$