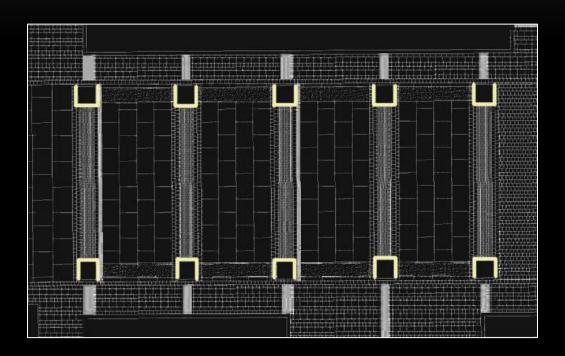

- Workspace for players
- High CRI values
- Ceiling structure
- Avoid glare
- $E_{h,avg} = 50 fc$





































#### Design Criteria and Considerations

- Bring people together
- Highlight the bar
- Integrate architecture
- $E_{h,avg} = 10fc$  (lounge area)  $E_{h,avg} = 5fc$  (back bar)





















Friedmutter Group and Design Team



























#### Design Criteria and Considerations

- Promote impression of spaciousness
- Guide guests
- Open, flexible
- $E_{h,avg} = 30fc$  (high activity)
- $E_{h,avg} = 10fc$  (medium activity)



























### OUTDOOR PLAZA





#### Design Criteria and Considerations

- Promote safety
- Attract guests
- Guide to casino entrance
- $E_{h,avg} = 1fc$  $E_{v,avg} = 0.5fc$

































## THANK YOU

#### **POKER ROOM**





#### PLAYER'S LOUNGE





### PLAYER'S LOUNGE





# PRE-FUNCTION





#### OUTDOOR PLAZA



#### OUTDOOR PLAZA



#### OUTDOOR PLAZA