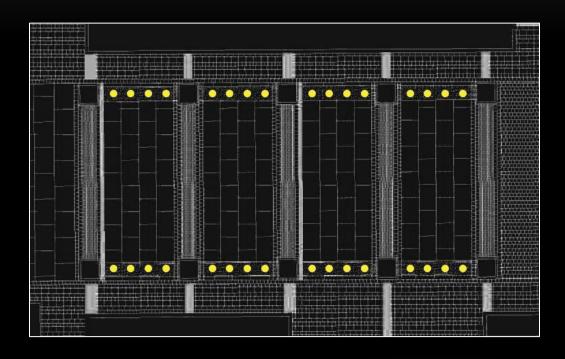

siderations:

- Workspace for players
- High CRI values
- Ceiling structure
- Avoid glare
- $E_{h,avg} = 50 fc$





































#### Design Criteria and Considerations

- Bring people together
- Highlight the bar
- Integrate architecture
- $E_{h,avg} = 10fc$  (lounge area)  $E_{h,avg} = 5fc$  (back bar)





















Friedmutter Group and Design Team



























#### Design Criteria and Considerations

- Promote impression of spaciousness
- Guide guests
- Open, flexible
- $E_{h,avg} = 30fc$  (high activity)
- $E_{h,avg} = 10fc$  (medium activity)



























### OUTDOOR PLAZA





#### Design Criteria and Considerations

- Promote safety
- Attract guests
- Guide to casino entrance
- $E_{h,avg} = 1fc$  $E_{v,avg} = 0.5fc$

































## THANK YOU

#### **POKER ROOM**





#### PLAYER'S LOUNGE





### PLAYER'S LOUNGE





# PRE-FUNCTION





#### OUTDOOR PLAZA



#### OUTDOOR PLAZA



#### OUTDOOR PLAZA