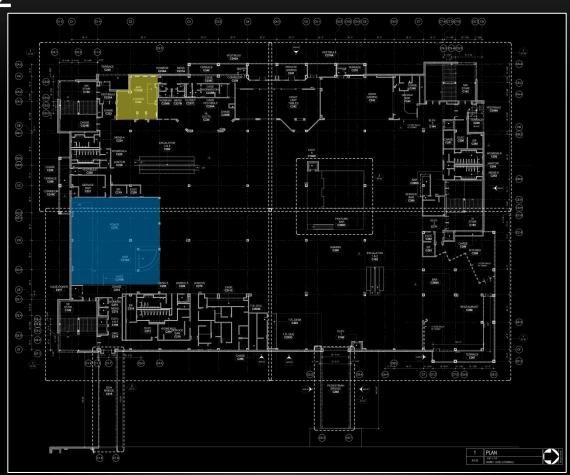

### CASINO GOLD

**Brad Robertson** 

Technical Report 3

#### THE BUILDING

• Size: 309,450

• Levels: 3

Approximate Cost: \$400 Million

Project Team

Executive Architect: ka

- Design/Interiors Architect: Friedmutter Group
- Construction Manager: Whiting-Turner
- Structural Engineer: Carroll Engineering, Inc.
- MEPT Engineer: JBA Consulting Engineers
- Lighting Design: The Lighting Practice



Friedmutter Group and Design Team



Friedmutter Group and Design Team

# LAYOUT



#### LEVEL 1



#### LEVEL 2







#### Design Criteria and Considerations:

- Workspace for players
- High CRI values
- Ceiling structure
- Avoid glare
- $E_{h,avg} = 50 fc$





































#### Design Criteria and Considerations

- Bring people together
- Highlight the bar
- Integrate architecture
- $E_{h,avg} = 10fc$  (lounge area)  $E_{h,avg} = 5fc$  (back bar)





















Friedmutter Group and Design Team



























#### Design Criteria and Considerations

- Promote impression of spaciousness
- Guide guests
- Open, flexible
- $E_{h,avg} = 30fc$  (high activity)
- $E_{h,avg} = 10fc$  (medium activity)



























### OUTDOOR PLAZA





#### Design Criteria and Considerations

- Promote safety
- Attract guests
- Guide to casino entrance
- $E_{h,avg} = 1fc