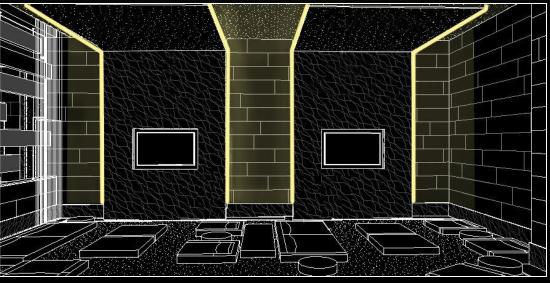

#### **POKER ROOM**

#### Design Criteria and Considerations:

- Workspace for players
- High CRI values
- Ceiling structure
- Avoid glare
- $E_{h,avg} = 50 fc$