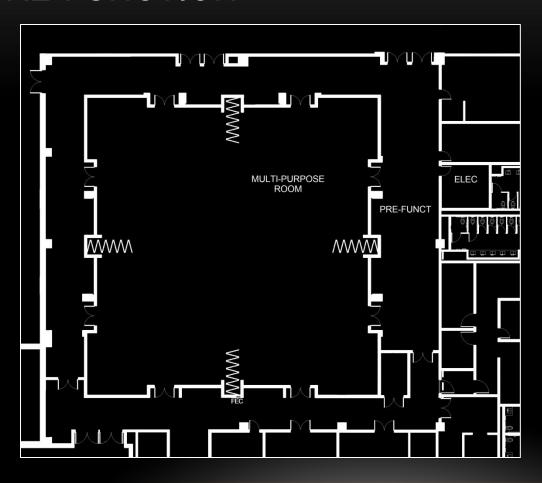

Executive Architect: ka

- Design/Interiors Architect: Friedmutter Group
- Construction Manager: Whiting-Turner
- Structural Engineer: Carroll Engineering, Inc.
- MEPT Engineer: JBA Consulting Engineers
- Lighting Design: The Lighting Practice



Friedmutter Group and Design Team



Friedmutter Group and Design Team

# LAYOUT



#### LEVEL 1



#### LEVEL 2







#### Design Criteria and Considerations:

- Workspace for players
- High CRI values
- Ceiling structure
- Avoid glare
- $E_{h,avg} = 50 fc$





































#### Design Criteria and Considerations

- Bring people together
- Highlight the bar
- Integrate architecture
- $E_{h,avg} = 10fc$  (lounge area)  $E_{h,avg} = 5fc$  (back bar)





















Friedmutter Group and Design Team



























#### Design Criteria and Considerations

- Promote impression of spaciousness
- Guide guests
- Open, flexible
- $E_{h,avg} = 30fc$  (high activity)
- $E_{h,avg} = 10fc$  (medium activity)



























### OUTDOOR PLAZA





#### Design Criteria and Considerations

- Promote safety
- Attract guests
- Guide to casino entrance
- $E_{h,avg} = 1fc$  $E_{v,avg} = 0.5fc$

































## THANK YOU

#### **POKER ROOM**





#### PLAYER'S LOUNGE





### PLAYER'S LOUNGE





# PRE-FUNCTION





#### OUTDOOR PLAZA



#### OUTDOOR PLAZA



#### OUTDOOR PLAZA