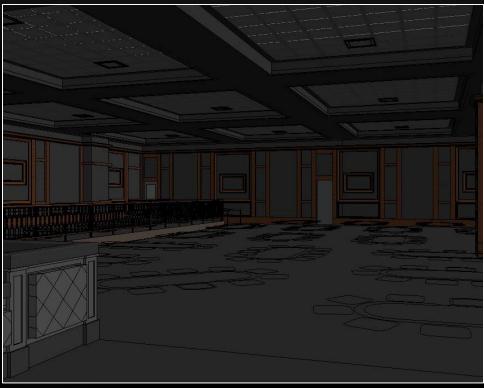

### CASINO GOLD

**Brad Robertson** 

Technical Report 3

#### THE BUILDING

• Size: 309,450

• Levels: 3

Approximate Cost: \$400 Million

Project Team

Executive Architect: ka

- Design/Interiors Architect: Friedmutter Group
- Construction Manager: Whiting-Turner
- Structural Engineer: Carroll Engineering, Inc.
- MEPT Engineer: JBA Consulting Engineers
- Lighting Design: The Lighting Practice



Friedmutter Group and Design Team



Friedmutter Group and Design Team

# LAYOUT



#### LEVEL 1



#### LEVEL 2







#### Design Criteria and Considerations:

- Workspace for players
- High CRI values
- Ceiling structure
- Avoid glare
- $E_{h,avg} = 50 fc$





































#### Design Criteria and Considerations

- Bring people together
- Highlight the bar
- Integrate architecture
- $E_{h,avg} = 10fc$  (lounge area)  $E_{h,avg} = 5fc$  (back bar)





















Friedmutter Group and Design Team



























#### Design Criteria and Considerations

- Promote impression of spaciousness
- Guide guests
- Open, flexible
- $E_{h,avg} = 30fc$  (high activity)
- $E_{h,avg} = 10fc$  (medium activity)



























### OUTDOOR PLAZA





#### Design Criteria and Considerations

- Promote safety
- Attract guests
- Guide to casino entrance
- $E_{h,avg} = 1fc$  $E_{v,avg} = 0.5fc$

































## THANK YOU

#### **POKER ROOM**





#### PLAYER'S LOUNGE





### PLAYER'S LOUNGE





# P