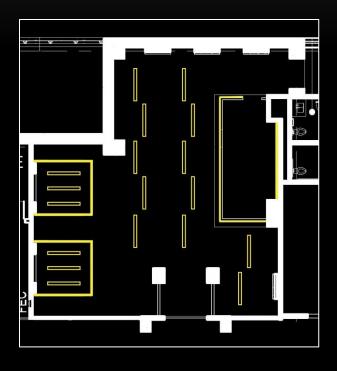

fc$





































#### Design Criteria and Considerations

- Bring people together
- Highlight the bar
- Integrate architecture
- $E_{h,avg} = 10fc$  (lounge area)  $E_{h,avg} = 5fc$  (back bar)





















Friedmutter Group and Design Team



























#### Design Criteria and Considerations

- Promote impression of spaciousness
- Guide guests
- Open, flexible
- $E_{h,avg} = 30fc$  (high activity)
- $E_{h,avg} = 10fc$  (medium activity)



























### OUTDOOR PLAZA





#### Design Criteria and Considerations

- Promote safety
- Attract guests
- Guide to casino entrance
- $E_{h,avg} = 1fc$  $E_{v,avg} = 0.5fc$

































## THANK YOU

#### **POKER ROOM**





#### PLAYER'S LOUNGE





### PLAYER'S LOUNGE





# PRE-FUNCTION





#### OUTDOOR PLAZA



#### OUTDOOR PLAZA



#### OUTDOOR PLAZA