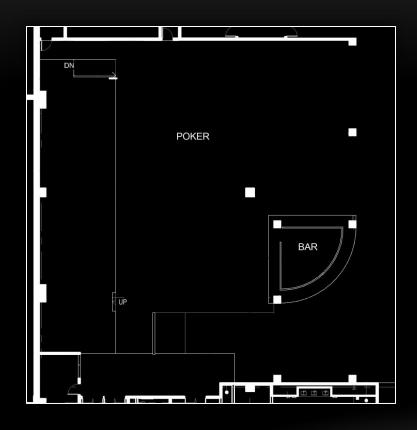

### CASINO GOLD

**Brad Robertson** 

Technical Report 3

#### THE BUILDING

• Size: 309,450

• Levels: 3

Approximate Cost: \$400 Million

Project Team

Executive Architect: ka

- Design/Interiors Architect: Friedmutter Group
- Construction Manager: Whiting-Turner
- Structural Engineer: Carroll Engineering, Inc.
- MEPT Engineer: JBA Consulting Engineers
- Lighting Design: The Lighting Practice



Friedmutter Group and Design Team



Friedmutter Group and Design Team

# LAYOUT



#### LEVEL 1



#### LEVEL 2







#### Design Criteria and Considerations:

- Workspace for players
- High CRI values
- Ceiling structure
- Avoid glare
- $E_{h,avg} = 50 fc$





































#### Design Criteria and Considerations

- Bring people together
- Highlight the bar
- Integrate architecture
- $E_{h,avg} = 10fc$  (lounge area)  $E_{h,avg} = 5fc$  (back bar)





















Friedmutter Group and Design Team



























#### Design Criteria and Considerations

- Promote impression of spaciousness
- Guide guests
- Open, flexible
- $E_{h,avg} = 30fc$  (high activity)
- $E_{h,avg} = 10fc$  (medium activity)



























### OUTDOOR PLAZA





#### Design Criteria and Considerations

- Promote safety
- Attract guests
- Guide to casino entrance
- $E_{h,avg} = 1fc$  $E_{v,avg} = 0.5fc$

































## THANK YOU

#### **POKER ROOM**





#### PLAYER'S LOUNGE





### PLAYER'S LOUNGE





# PRE