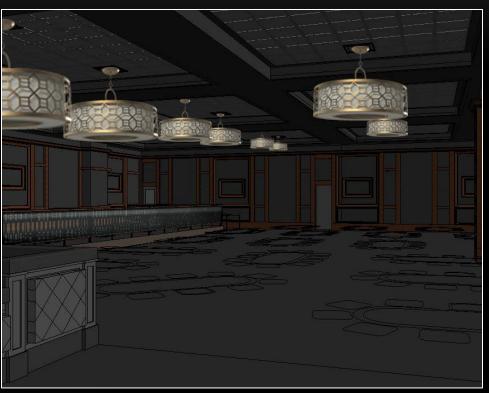

#### **POKER ROOM**

#### Design Criteria and Considerations:

- Workspace for players
- High CRI values
- Ceiling structure
- Avoid glare
- $E_{h,avg} = 50 fc$