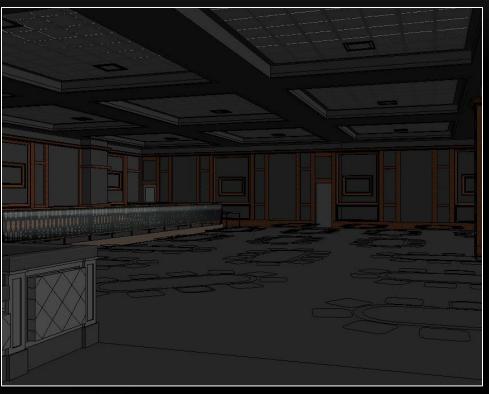

#### **POKER ROOM**

#### Design Criteria and Considerations:

- Workspace for players
- High CRI values
- Ceiling structure
- Avoid glare
- $E_{h,avg} = 50 fc$