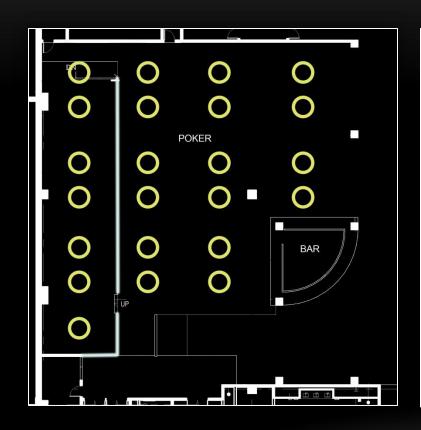

#### **POKER ROOM**

#### Design Criteria and Considerations:

- Workspace for players
- High CRI values
- Ceiling structure
- Avoid glare
- $E_{h,avg} = 50 fc$