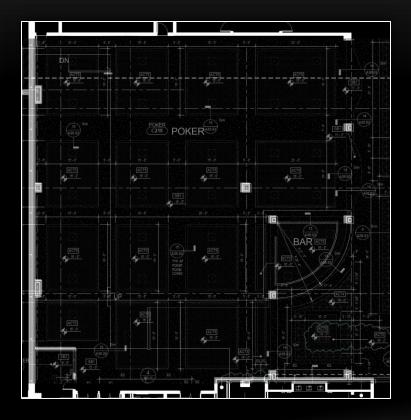

#### **POKER ROOM**

#### Design Criteria and Considerations:

- Workspace for players
- High CRI values
- Ceiling structure
- Avoid glare
- $E_{h,avg} = 50 fc$