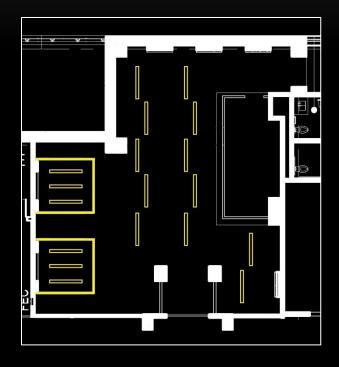

n

Project Team

Executive Architect: ka

- Design/Interiors Architect: Friedmutter Group
- Construction Manager: Whiting-Turner
- Structural Engineer: Carroll Engineering, Inc.
- MEPT Engineer: JBA Consulting Engineers
- Lighting Design: The Lighting Practice



Friedmutter Group and Design Team



Friedmutter Group and Design Team

# LAYOUT



#### LEVEL 1



#### LEVEL 2







#### Design Criteria and Considerations:

- Workspace for players
- High CRI values
- Ceiling structure
- Avoid glare
- $E_{h,avg} = 50 fc$





































#### Design Criteria and Considerations

- Bring people together
- Highlight the bar
- Integrate architecture
- $E_{h,avg} = 10fc$  (lounge area)  $E_{h,avg} = 5fc$  (back bar)





















Friedmutter Group and Design Team



























#### Design Criteria and Considerations

- Promote impression of spaciousness
- Guide guests
- Open, flexible
- $E_{h,avg} = 30fc$  (high activity)
- $E_{h,avg} = 10fc$  (medium activity)



























### OUTDOOR PLAZA





#### Design Criteria and Considerations

- Promote safety
- Attract guests
- Guide to casino entrance
- $E_{h,avg} = 1fc$  $E_{v,avg} = 0.5fc$

































## THANK YOU

#### **POKER ROOM**





#### PLAYER'S LOUNGE





### PLAYER'S LOUNGE





# PRE-FUNCTION





#### OUTDOOR PLAZA



#### OUTDOOR PLAZA



#### OUTDOOR PLAZA