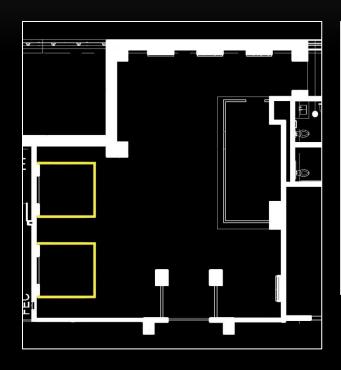

e: 309,450

• Levels: 3

Approximate Cost: \$400 Million

Project Team

Executive Architect: ka

- Design/Interiors Architect: Friedmutter Group
- Construction Manager: Whiting-Turner
- Structural Engineer: Carroll Engineering, Inc.
- MEPT Engineer: JBA Consulting Engineers
- Lighting Design: The Lighting Practice



Friedmutter Group and Design Team



Friedmutter Group and Design Team

# LAYOUT



#### LEVEL 1



#### LEVEL 2







#### Design Criteria and Considerations:

- Workspace for players
- High CRI values
- Ceiling structure
- Avoid glare
- $E_{h,avg} = 50 fc$





































#### Design Criteria and Considerations

- Bring people together
- Highlight the bar
- Integrate architecture
- $E_{h,avg} = 10fc$  (lounge area)  $E_{h,avg} = 5fc$  (back bar)





















Friedmutter Group and Design Team



























#### Design Criteria and Considerations

- Promote impression of spaciousness
- Guide guests
- Open, flexible
- $E_{h,avg} = 30fc$  (high activity)
- $E_{h,avg} = 10fc$  (medium activity)



























### OUTDOOR PLAZA





#### Design Criteria and Considerations

- Promote safety
- Attract guests
- Guide to casino entrance
- $E_{h,avg} = 1fc$  $E_{v,avg} = 0.5fc$

































## THANK YOU

#### **POKER ROOM**





#### PLAYER'S LOUNGE





### PLAYER'S LOUNGE





# PRE-FUNCTION





#### OUTDOOR PLAZA



#### OUTDOOR PLAZA



#### OUTDOOR PLAZA