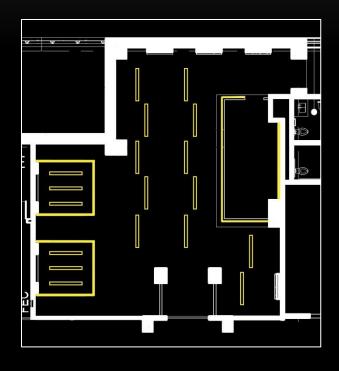

ject Team

Executive Architect: ka

- Design/Interiors Architect: Friedmutter Group
- Construction Manager: Whiting-Turner
- Structural Engineer: Carroll Engineering, Inc.
- MEPT Engineer: JBA Consulting Engineers
- Lighting Design: The Lighting Practice



Friedmutter Group and Design Team



Friedmutter Group and Design Team

# LAYOUT



#### LEVEL 1



#### LEVEL 2







#### Design Criteria and Considerations:

- Workspace for players
- High CRI values
- Ceiling structure
- Avoid glare
- $E_{h,avg} = 50 fc$





































#### Design Criteria and Considerations

- Bring people together
- Highlight the bar
- Integrate architecture
- $E_{h,avg} = 10fc$  (lounge area)  $E_{h,avg} = 5fc$  (back bar)





















Friedmutter Group and Design Team



























#### Design Criteria and Considerations

- Promote impression of spaciousness
- Guide guests
- Open, flexible
- $E_{h,avg} = 30fc$  (high activity)
- $E_{h,avg} = 10fc$  (medium activity)



























### OUTDOOR PLAZA





#### Design Criteria and Considerations

- Promote safety
- Attract guests
- Guide to casino entrance
- $E_{h,avg} = 1fc$  $E_{v,avg} = 0.5fc$

































## THANK YOU

#### **POKER ROOM**





#### PLAYER'S LOUNGE





### PLAYER'S LOUNGE





# PRE-FUNCTION





#### OUTDOOR PLAZA



#### OUTDOOR PLAZA



#### OUTDOOR PLAZA