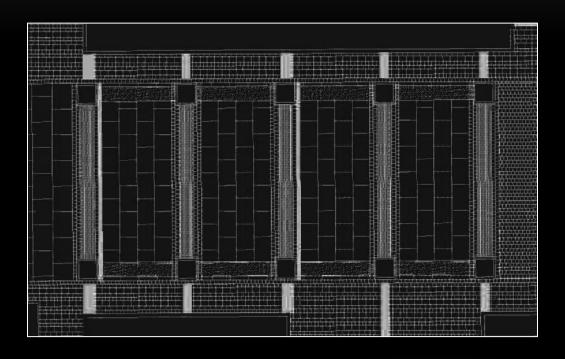

s:

- Workspace for players
- High CRI values
- Ceiling structure
- Avoid glare
- $E_{h,avg} = 50 fc$





































#### Design Criteria and Considerations

- Bring people together
- Highlight the bar
- Integrate architecture
- $E_{h,avg} = 10fc$  (lounge area)  $E_{h,avg} = 5fc$  (back bar)





















Friedmutter Group and Design Team



























#### Design Criteria and Considerations

- Promote impression of spaciousness
- Guide guests
- Open, flexible
- $E_{h,avg} = 30fc$  (high activity)
- $E_{h,avg} = 10fc$  (medium activity)



























### OUTDOOR PLAZA





#### Design Criteria and Considerations

- Promote safety
- Attract guests
- Guide to casino entrance
- $E_{h,avg} = 1fc$  $E_{v,avg} = 0.5fc$

































## THANK YOU

#### **POKER ROOM**





#### PLAYER'S LOUNGE





### PLAYER'S LOUNGE





# PRE-FUNCTION





#### OUTDOOR PLAZA



#### OUTDOOR PLAZA



#### OUTDOOR PLAZA