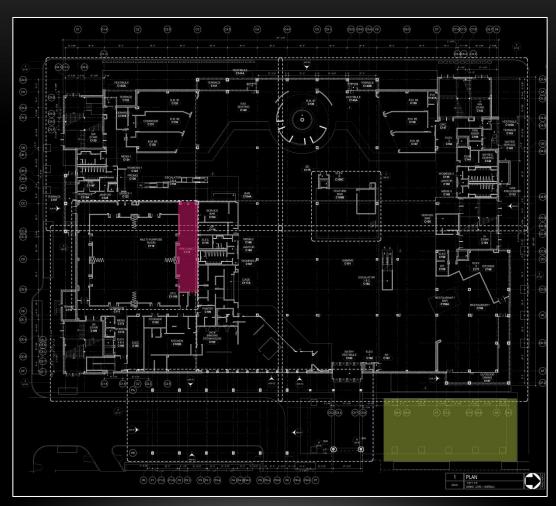

### CASINO GOLD

**Brad Robertson** 

Technical Report 3

#### THE BUILDING

• Size: 309,450

• Levels: 3

Approximate Cost: \$400 Million

Project Team

Executive Architect: ka

- Design/Interiors Architect: Friedmutter Group
- Construction Manager: Whiting-Turner
- Structural Engineer: Carroll Engineering, Inc.
- MEPT Engineer: JBA Consulting Engineers
- Lighting Design: The Lighting Practice



Friedmutter Group and Design Team



Friedmutter Group and Design Team

# LAYOUT



#### LEVEL 1



#### LEVEL 2







#### Design Criteria and Considerations:

- Workspace for players
- High CRI values
- Ceiling structure
- Avoid glare
- $E_{h,avg} = 50 fc$





































#### Design Criteria and Considerations

- Bring people together
- Highlight the bar
- Integrate architecture
- $E_{h,avg} = 10fc$  (lounge area)  $E_{h,avg} = 5fc$  (back bar)





















Friedmutter Group and Design Team



























#### Design Criteria and Considerations

- Promote impression of spaciousness
- Guide guests
- Open, flexible
- $E_{h,avg} = 30fc$  (high activity)
- $E_{h,avg} = 10fc$  (medium activity)



























### OUTDOOR PLAZA





#### Design Criteria and Considerations

- Promote safety
- Attract guests
- Guide to casino entrance
-