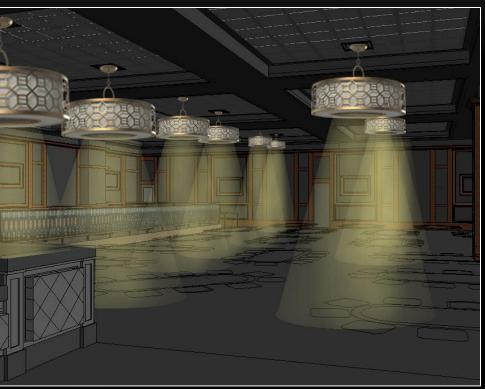

#### PLAYER'S LOUNGE

### PLAYER'S LOUNGE

#### Design Criteria and Considerations

- Bring people together
- Highlight the bar
- Integrate architecture
- $E_{h,avg} = 10fc$  (lounge area)  $E_{h,avg} = 5fc$  (back bar)

Friedmutter Group and Design Team