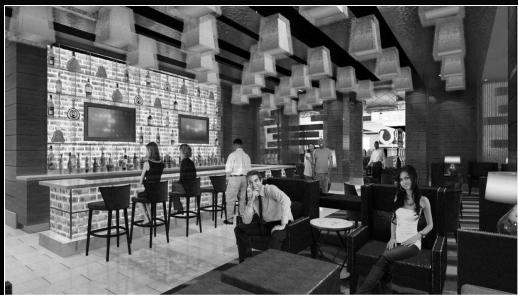

#### PLAYER'S LOUNGE

### PLAYER'S LOUNGE

#### Design Criteria and Considerations

- Bring people together
- Highlight the bar
- Integrate architecture
- $E_{h,avg} = 10fc$  (lounge area)  $E_{h,avg} = 5fc$  (back bar)

Friedmutter Group and Design Team