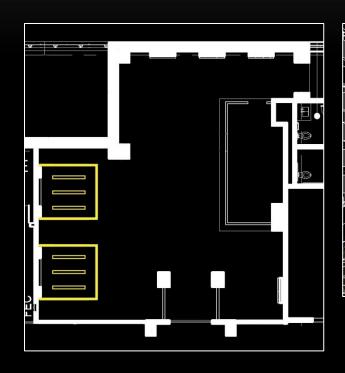

,450

• Levels: 3

Approximate Cost: \$400 Million

Project Team

Executive Architect: ka

- Design/Interiors Architect: Friedmutter Group
- Construction Manager: Whiting-Turner
- Structural Engineer: Carroll Engineering, Inc.
- MEPT Engineer: JBA Consulting Engineers
- Lighting Design: The Lighting Practice



Friedmutter Group and Design Team



Friedmutter Group and Design Team

# LAYOUT



#### LEVEL 1



#### LEVEL 2







#### Design Criteria and Considerations:

- Workspace for players
- High CRI values
- Ceiling structure
- Avoid glare
- $E_{h,avg} = 50 fc$





































#### Design Criteria and Considerations

- Bring people together
- Highlight the bar
- Integrate architecture
- $E_{h,avg} = 10fc$  (lounge area)  $E_{h,avg} = 5fc$  (back bar)





















Friedmutter Group and Design Team



























#### Design Criteria and Considerations

- Promote impression of spaciousness
- Guide guests
- Open, flexible
- $E_{h,avg} = 30fc$  (high activity)
- $E_{h,avg} = 10fc$  (medium activity)



























### OUTDOOR PLAZA





#### Design Criteria and Considerations

- Promote safety
- Attract guests
- Guide to casino entrance
- $E_{h,avg} = 1fc$  $E_{v,avg} = 0.5fc$

































## THANK YOU

#### **POKER ROOM**





#### PLAYER'S LOUNGE





### PLAYER'S LOUNGE





# PRE-FUNCTION





#### OUTDOOR PLAZA



#### OUTDOOR PLAZA



#### OUTDOOR PLAZA