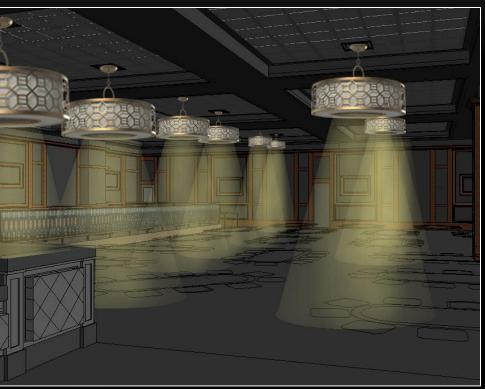

#### **POKER ROOM**

#### Design Criteria and Considerations:

- Workspace for players
- High CRI values
- Ceiling structure
- Avoid glare
- $E_{h,avg} = 50 fc$