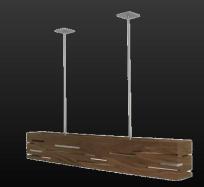

#### **POKER ROOM**

#### Design Criteria and Considerations:

- Workspace for players
- High CRI values
- Ceiling structure
- Avoid glare
- $E_{h,avg} = 50 fc$