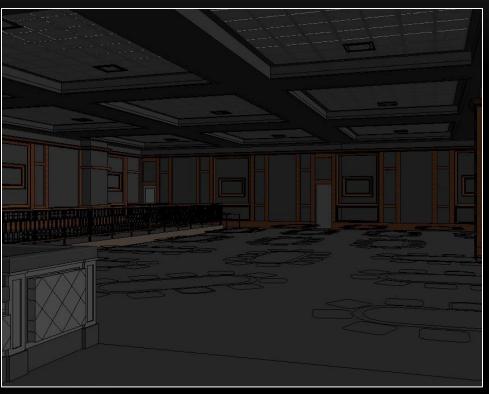

#### **POKER ROOM**

#### Design Criteria and Considerations:

- Workspace for players
- High CRI values
- Ceiling structure
- Avoid glare
- $E_{h,avg} = 50 fc$