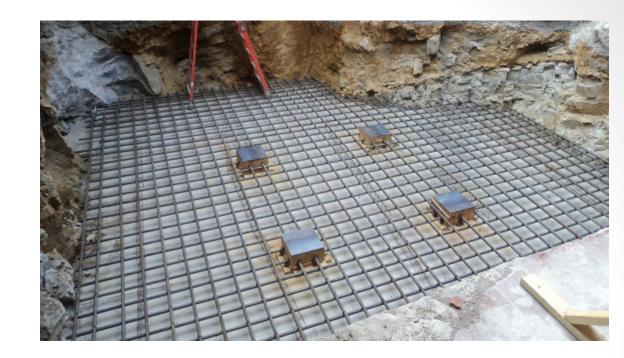

# Work In Progress

- Place Rebar for Tower Crane Foundation
- Finish Demolition of Mechanical Systems in the Bookstore
- Excavate for Pile Caps in Sub-Basement
- Demolition of Towers and Courtyard Facades
- Laser Scan Courtyard and Bookstore
- Switch over Emergency Power
- Connect New Bookstore Water Line