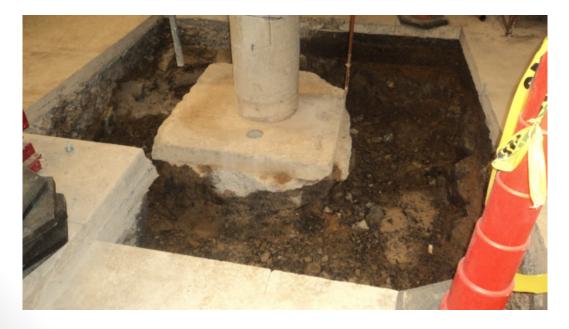

# Work In Progress

- Place Rebar for Tower Crane Foundation
- Finish Demolition of Mechanical Systems in the Bookstore
- Excavate for Pile Caps in Sub-Basement
- Demolition of Towers and Courtyard Facades
- Laser Scan Courtyard and Bookstore
- Switch over Emergency Power
- Connect New Bookstore Water Line