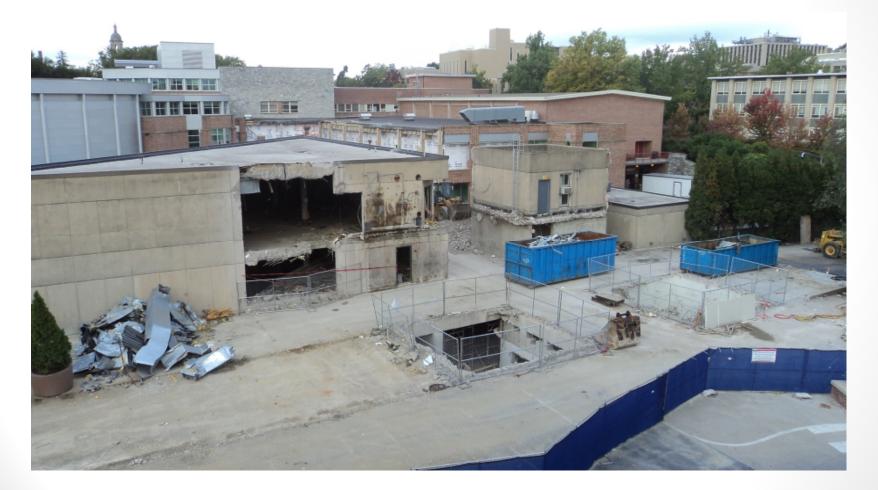

## **FUB** The Pennsylvania State University HUB-Robeson Addition and Renovation University Park, PA







# Work In Progress

- Place Rebar for Tower Crane Foundation
- Finish Demolition of Mechanical Systems in the Bookstore
- Excavate for Pile Caps in Sub-Basement
- Demolition of Towers and Courtyard Facades
- Laser Scan Courtyard and Bookstore
- Switch over Emergency Power
- Connect New Bookstore Water Line





#### **HUB- Robeson Parking Deck View**









### **Top of Parking Deck View**















#### **South Entrance View**







#### Loading Dock View











Gilbane































## **Planned Work**

- Continue Rebar for Tower Crane
- Continue Demolition of Towers and Courtyard
- Continue Excavation for Pile Caps in Sub-Basement
- Begin Ground Level Footing Excavation in Courtyard
- Continue Grange Building Sitework (pending approval of ramp and grading changes)