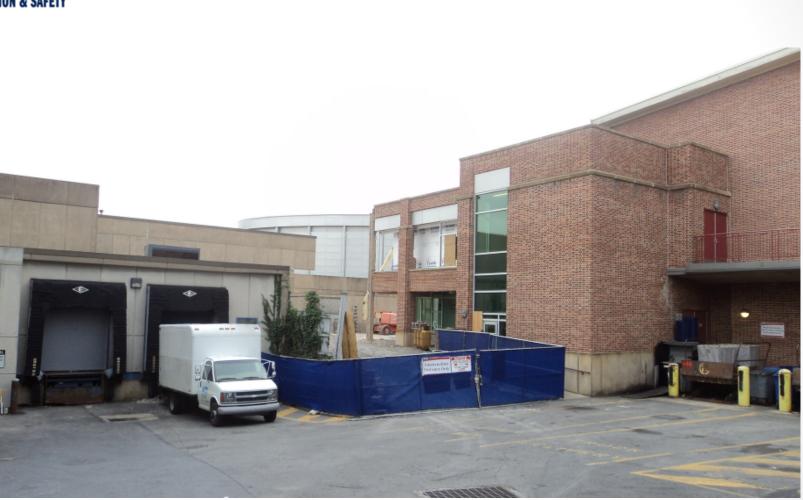

#### Loading Dock View

Gilbane

# Work In Progress

- Place Rebar for Tower Crane Foundation
- Finish Demolition of Mechanical Systems in the Bookstore
- Excavate for Pile Caps in Sub-Basement
- Demolition of Towers and Courtyard Facades
- Laser Scan Courtyard and Bookstore
- Switch over Emergency Power
- Connect New Bookstore Water Line