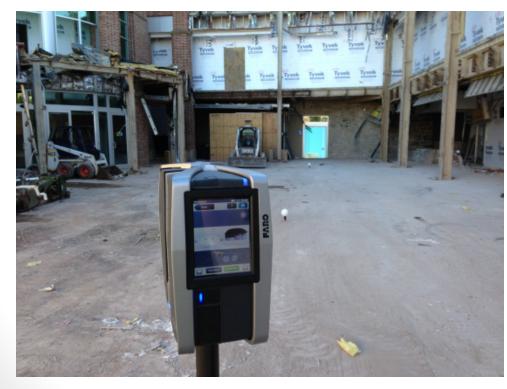

# Work In Progress

- Place Rebar for Tower Crane Foundation
- Finish Demolition of Mechanical Systems in the Bookstore
- Excavate for Pile Caps in Sub-Basement
- Demolition of Towers and Courtyard Facades
- Laser Scan Courtyard and Bookstore
- Switch over Emergency Power
- Connect New Bookstore Water Line