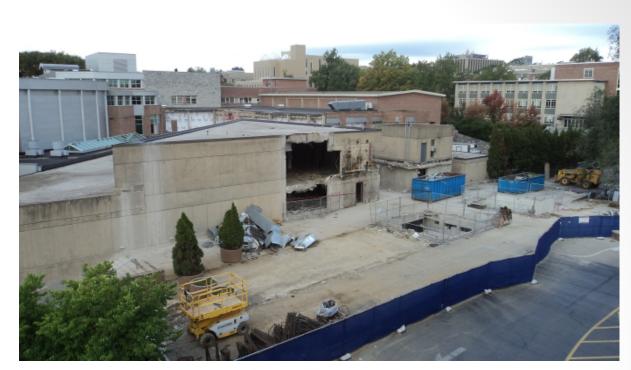

#### **HUB- Robeson Parking Deck View**

# Work In Progress

- Place Rebar for Tower Crane Foundation
- Finish Demolition of Mechanical Systems in the Bookstore
- Excavate for Pile Caps in Sub-Basement
- Demolition of Towers and Courtyard Facades
- Laser Scan Courtyard and Bookstore
- Switch over Emergency Power
- Connect New Bookstore Water Line