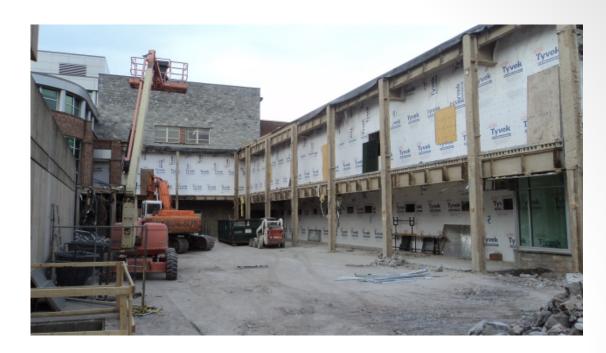

# Work In Progress

- Place Rebar for Tower Crane Foundation
- Finish Demolition of Mechanical Systems in the Bookstore
- Excavate for Pile Caps in Sub-Basement
- Demolition of Towers and Courtyard Facades
- Laser Scan Courtyard and Bookstore
- Switch over Emergency Power
- Connect New Bookstore Water Line