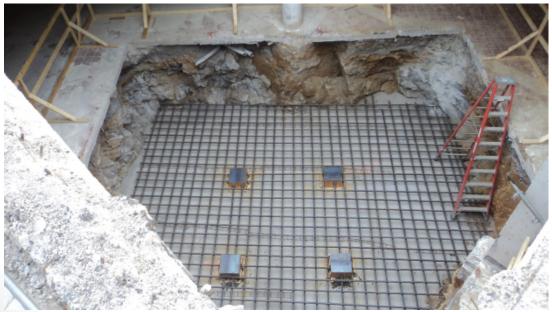

# Work In Progress

- Place Rebar for Tower Crane Foundation
- Finish Demolition of Mechanical Systems in the Bookstore
- Excavate for Pile Caps in Sub-Basement
- Demolition of Towers and Courtyard Facades
- Laser Scan Courtyard and Bookstore
- Switch over Emergency Power
- Connect New Bookstore Water Line