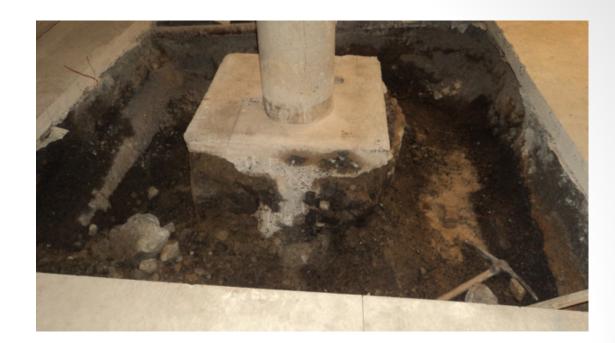

# Work In Progress

- Place Rebar for Tower Crane Foundation
- Finish Demolition of Mechanical Systems in the Bookstore
- Excavate for Pile Caps in Sub-Basement
- Demolition of Towers and Courtyard Facades
- Laser Scan Courtyard and Bookstore
- Switch over Emergency Power
- Connect New Bookstore Water Line