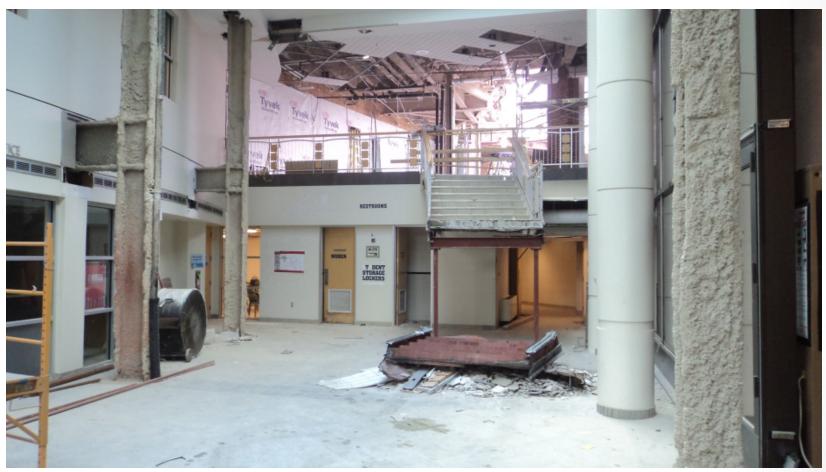

# The Pennsylvania State University HUB-Robeson Addition and Renovation University Park, PA







# **Work In Progress**

- Place Rebar for Tower Crane Foundation
- Demolition of Towers and Courtyard Facades
- Demolition in Bookstore Lobby
- Excavate Foundations in Courtyard
- Mechanical and Electrical relocation for Cooler relocation
- Relocation of Mechanical, Electrical, Plumbing, and Sprinkler near Ceramic Studio





#### **HUB-Robeson Parking Deck View**











#### **Top of Parking Deck View**















#### **South Entrance View**







#### **Loading Dock View**







#### **Tower Crane Foundation**









#### **Courtyard Demolition and Excavation**







© Gilbane Building Co., Inc.



### **B2** Lobby Demolition







## **Planned Work**

- Continue Rebar for Tower Crane
- Continue Demolition in Bookstore Lobby
- Continue Demolition of Towers and Courtyard
- Continue Ground Level Footing Excavation in Courtyard
- Continue Grange Building Sitework
- Continue Mechanical and Electrical relocation for Cooler relocation
- Continue Relocation of Mechanical, Electrical, Plumbing, and Sprinkler near Ceramic Studio
- Continue Excavation for Pile Caps in Sub-Basement (pending engineering design for shoring)