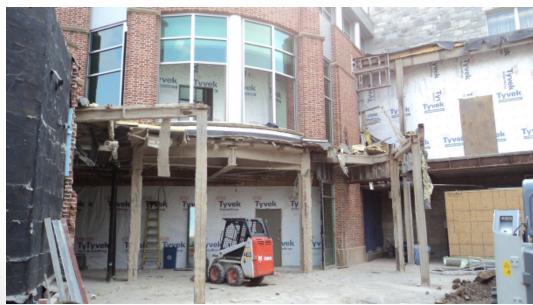

# The Pennsylvania State University HUB-Robeson Addition and Renovation University Park, PA







# **Work In Progress**

- Place Rebar for Tower Crane Foundation
- Demolition of Towers and Courtyard Facades
- Demolition in Bookstore Lobby
- Excavate Foundations in Courtyard
- Mechanical and Electrical relocation for Cooler relocation
- Relocation of Mechanical, Electrical, Plumbing, and Sprinkler near Ceramic Studio





#### **HUB-Robeson Parking Deck View**











#### **Top of Parking Deck View**















#### **South Entrance View**







#### **Loading Dock View**







#### **Tower Crane Foundation**









#### **Courtyard Demolition and Excavation**







© Gilbane Building Co., Inc.



### **B2** Lobby Demolition







## **Planned Work**

- Continue Rebar for Tower Crane
- Continue Demolition in Bookstore Lobby
- Continue Demolition of Towers and Courtyard
- Continue Ground Level Footing Excavation in Courtyard
- Continue Grange Building Sitework
- Continue Mechanical and Electrical relocation for Cooler relocation
- Continue Relocation of Mechanical, Electrical, Plumbing, and Sprinkler near Ceramic Studio
- Continue Excavation for Pile Caps in Sub-Basement (pending engineering design for shoring)