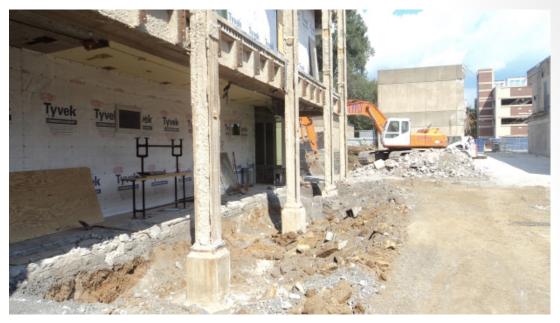

# The Pennsylvania State University HUB-Robeson Addition and Renovation University Park, PA







# **Work In Progress**

- Place Rebar for Tower Crane Foundation
- Demolition of Towers and Courtyard Facades
- Demolition in Bookstore Lobby
- Excavate Foundations in Courtyard
- Mechanical and Electrical relocation for Cooler relocation
- Relocation of Mechanical, Electrical, Plumbing, and Sprinkler near Ceramic Studio





#### **HUB-Robeson Parking Deck View**











#### **Top of Parking Deck View**















#### **South Entrance View**







#### **Loading Dock View**







#### **Tower Crane Foundation**









#### **Courtyard Demolition and Excavation**







© Gilbane Building Co., Inc.



### **B2** Lobby Demolition







## **Planned Work**

- Continue Rebar for Tower Crane
- Continue Demolition in Bookstore Lobby
- Continue Demolition of Towers and Courtyard
- Continue Ground Level Footing Excavation in Courtyard
- Continue Grange Building Sitework
- Continue Mechanical and Electrical relocation for Cooler relocation
- Continue Relocation of Mechanical, Electrical, Plumbing, and Sprinkler near Ceramic Studio
- Continue Excavation for Pile Caps in Sub-Basement (pending engineering design for shoring)