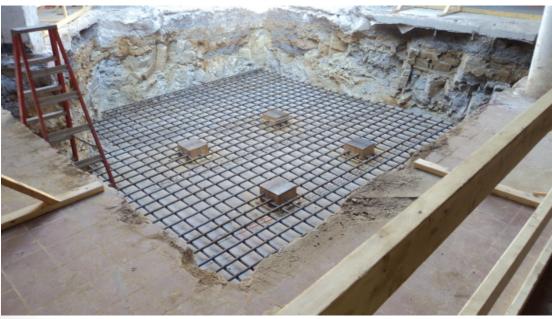

# The Pennsylvania State University HUB-Robeson Addition and Renovation University Park, PA







# **Work In Progress**

- Place Rebar for Tower Crane Foundation
- Demolition of Towers and Courtyard Facades
- Demolition in Bookstore Lobby
- Excavate Foundations in Courtyard
- Mechanical and Electrical relocation for Cooler relocation
- Relocation of Mechanical, Electrical, Plumbing, and Sprinkler near Ceramic Studio





#### **HUB-Robeson Parking Deck View**











#### **Top of Parking Deck View**















#### **South Entrance View**







#### **Loading Dock View**







#### **Tower Crane Foundation**









#### **Courtyard Demolition and Excavation**







© Gilbane Building Co., Inc.



### **B2** Lobby Demolition







## **Planned Work**

- Continue Rebar for Tower Crane
- Continue Demolition in Bookstore Lobby
- Continue Demolition of Towers and Courtyard
- Continue Ground Level Footing Excavation in Courtyard
- Continue Grange Building Sitework
- Continue Mechanical and Electrical relocation for Cooler relocation
- Continue Relocation of Mechanical, Electrical, Plumbing, and Sprinkler near Ceramic Studio
- Continue Excavation for Pile Caps in Sub-Basement (pending engineering design for shoring)