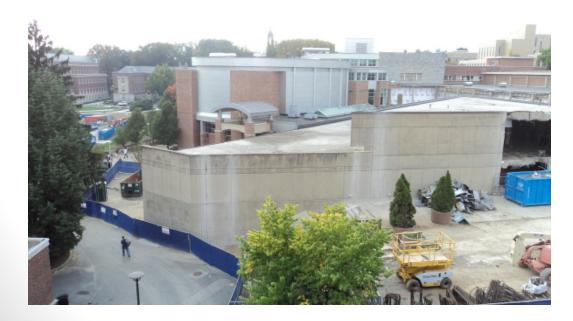

# The Pennsylvania State University HUB-Robeson Addition and Renovation University Park, PA







# **Work In Progress**

- Place Rebar for Tower Crane Foundation
- Demolition of Towers and Courtyard Facades
- Demolition in Bookstore Lobby
- Excavate Foundations in Courtyard
- Mechanical and Electrical relocation for Cooler relocation
- Relocation of Mechanical, Electrical, Plumbing, and Sprinkler near Ceramic Studio





#### **HUB-Robeson Parking Deck View**











#### **Top of Parking Deck View**















#### **South Entrance View**







#### **Loading Dock View**







#### **Tower Crane Foundation**









#### **Courtyard Demolition and Excavation**







© Gilbane Building Co., Inc.



### **B2** Lobby Demolition







## **Planned Work**

- Continue Rebar for Tower Crane
- Continue Demolition in Bookstore Lobby
- Continue Demolition of Towers and Courtyard
- Continue Ground Level Footing Excavation in Courtyard
- Continue Grange Building Sitework
- Continue Mechanical and Electrical relocation for Cooler relocation
- Continue Relocation of Mechanical, Electrical, Plumbing, and Sprinkler near Ceramic Studio
- Continue Excavation for Pile Caps in Sub-Basement (pending engineering design for shoring)