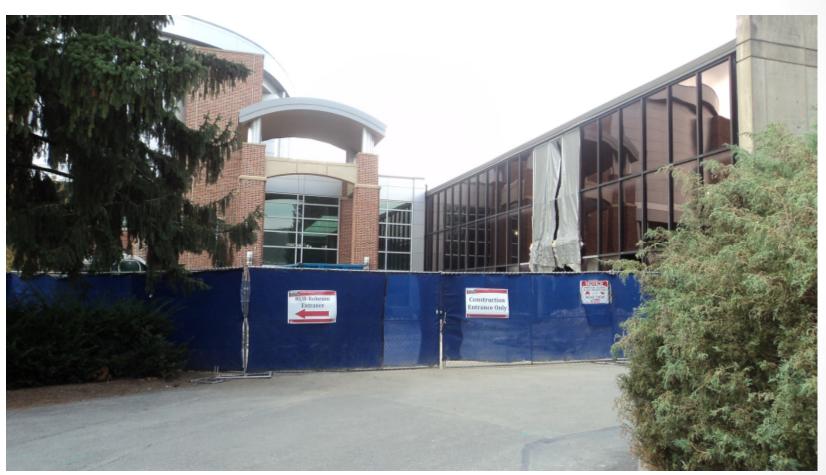

# The Pennsylvania State University HUB-Robeson Addition and Renovation University Park, PA







# **Work In Progress**

- Place Rebar for Tower Crane Foundation
- Demolition of Towers and Courtyard Facades
- Demolition in Bookstore Lobby
- Excavate Foundations in Courtyard
- Mechanical and Electrical relocation for Cooler relocation
- Relocation of Mechanical, Electrical, Plumbing, and Sprinkler near Ceramic Studio





#### **HUB-Robeson Parking Deck View**











#### **Top of Parking Deck View**















#### **South Entrance View**







#### **Loading Dock View**







#### **Tower Crane Foundation**









#### **Courtyard Demolition and Excavation**







© Gilbane Building Co., Inc.



### **B2** Lobby Demolition







## **Planned Work**

- Continue Rebar for Tower Crane
- Continue Demolition in Bookstore Lobby
- Continue Demolition of Towers and Courtyard
- Continue Ground Level Footing Excavation in Courtyard
- Continue Grange Building Sitework
- Continue Mechanical and Electrical relocation for Cooler relocation
- Continue Relocation of Mechanical, Electrical, Plumbing, and Sprinkler near Ceramic Studio
- Continue Excavation for Pile Caps in Sub-Basement (pending engineering design for shoring)