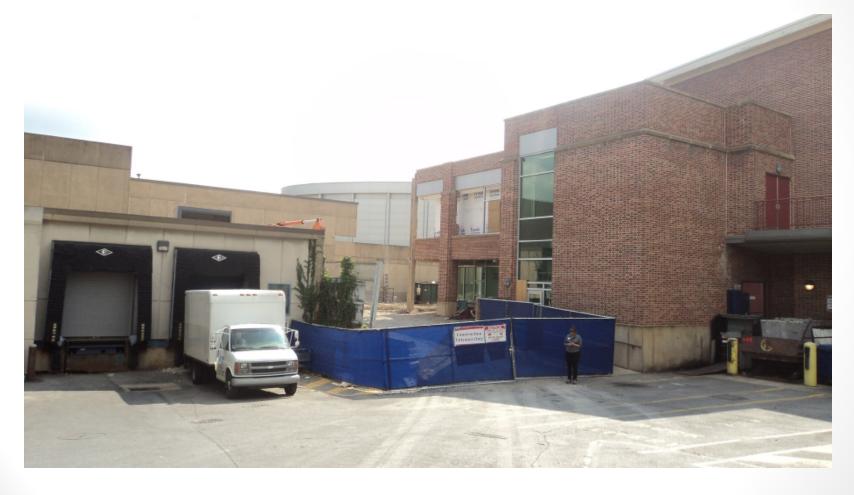

# The Pennsylvania State University HUB-Robeson Addition and Renovation University Park, PA







# **Work In Progress**

- Place Rebar for Tower Crane Foundation
- Demolition of Towers and Courtyard Facades
- Demolition in Bookstore Lobby
- Excavate Foundations in Courtyard
- Mechanical and Electrical relocation for Cooler relocation
- Relocation of Mechanical, Electrical, Plumbing, and Sprinkler near Ceramic Studio





#### **HUB-Robeson Parking Deck View**











#### **Top of Parking Deck View**















#### **South Entrance View**







#### **Loading Dock View**







#### **Tower Crane Foundation**









#### **Courtyard Demolition and Excavation**







© Gilbane Building Co., Inc.



### **B2** Lobby Demolition







## **Planned Work**

- Continue Rebar for Tower Crane
- Continue Demolition in Bookstore Lobby
- Continue Demolition of Towers and Courtyard
- Continue Ground Level Footing Excavation in Courtyard
- Continue Grange Building Sitework
- Continue Mechanical and Electrical relocation for Cooler relocation
- Continue Relocation of Mechanical, Electrical, Plumbing, and Sprinkler near Ceramic Studio
- Continue Excavation for Pile Caps in Sub-Basement (pending engineering design for shoring)