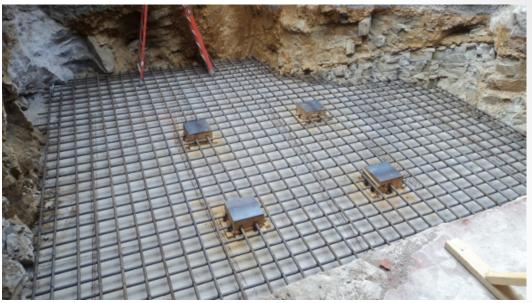

# The Pennsylvania State University HUB-Robeson Addition and Renovation University Park, PA







# **Work In Progress**

- Place Rebar for Tower Crane Foundation
- Demolition of Towers and Courtyard Facades
- Demolition in Bookstore Lobby
- Excavate Foundations in Courtyard
- Mechanical and Electrical relocation for Cooler relocation
- Relocation of Mechanical, Electrical, Plumbing, and Sprinkler near Ceramic Studio





#### **HUB-Robeson Parking Deck View**











#### **Top of Parking Deck View**















#### **South Entrance View**







#### **Loading Dock View**







#### **Tower Crane Foundation**









#### **Courtyard Demolition and Excavation**







© Gilbane Building Co., Inc.



### **B2** Lobby Demolition







## **Planned Work**

- Continue Rebar for Tower Crane
- Continue Demolition in Bookstore Lobby
- Continue Demolition of Towers and Courtyard
- Continue Ground Level Footing Excavation in Courtyard
- Continue Grange Building Sitework
- Continue Mechanical and Electrical relocation for Cooler relocation
- Continue Relocation of Mechanical, Electrical, Plumbing, and Sprinkler near Ceramic Studio
- Continue Excavation for Pile Caps in Sub-Basement (pending engineering design for shoring)