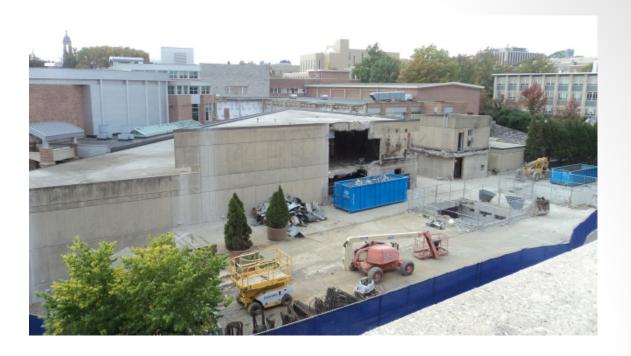

# The Pennsylvania State University HUB-Robeson Addition and Renovation University Park, PA







# **Work In Progress**

- Place Rebar for Tower Crane Foundation
- Demolition of Towers and Courtyard Facades
- Demolition in Bookstore Lobby
- Excavate Foundations in Courtyard
- Mechanical and Electrical relocation for Cooler relocation
- Relocation of Mechanical, Electrical, Plumbing, and Sprinkler near Ceramic Studio





#### **HUB-Robeson Parking Deck View**











#### **Top of Parking Deck View**















#### **South Entrance View**







#### **Loading Dock View**







#### **Tower Crane Foundation**









#### **Courtyard Demolition and Excavation**







© Gilbane Building Co., Inc.



### **B2** Lobby Demolition







## **Planned Work**

- Continue Rebar for Tower Crane
- Continue Demolition in Bookstore Lobby
- Continue Demolition of Towers and Courtyard
- Continue Ground Level Footing Excavation in Courtyard
- Continue Grange Building Sitework
- Continue Mechanical and Electrical relocation for Cooler relocation
- Continue Relocation of Mechanical, Electrical, Plumbing, and Sprinkler near Ceramic Studio
- Continue Excavation for Pile Caps in Sub-Basement (pending engineering design for shoring)