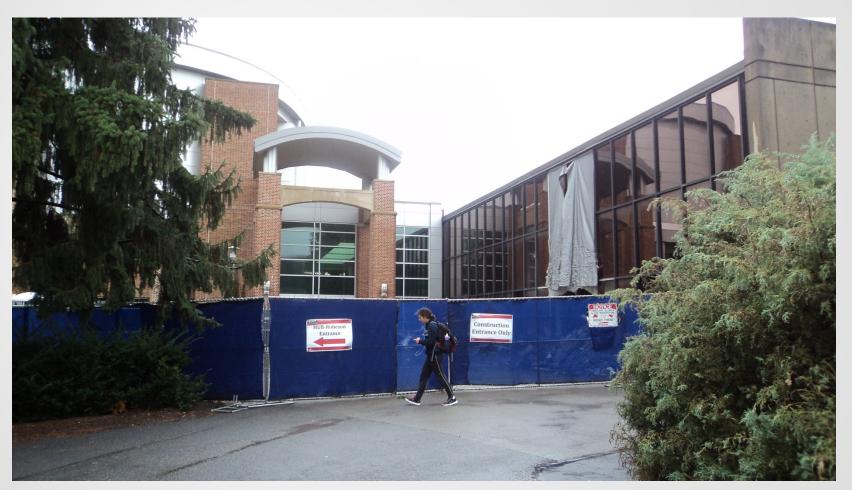

# The Pennsylvania State University HUB-Robeson Addition and Renovation University Park, PA







# Work In Progress

- Temporary Partitions 1<sup>st</sup> and 2<sup>nd</sup> floor HUB-Robeson
- Demolition of Towers and Courtyard
- Ground Level Footing Excavation in Courtyard
- Mechanical and Electrical relocation for Cooler relocation
- Relocation of Mechanical, Electrical, Plumbing, and Sprinkler near Ceramic Studio
- Install Heat Detectors in Bookstore
- Electrical Demo 1<sup>st</sup> and 2<sup>nd</sup> floor HUB Robeson
- Install new Water Service





#### **Top of Parking Deck View**















#### **South Entrance View**







#### **Loading Dock View**







#### **Temporary Partition Work**









#### **Courtyard Demolition and Excavation**









#### **Bookstore Sub-Basement**









## **Gilbane Safety Week Lunch**













### **Planned Work**

- Continue Rebar for Tower Crane
- Continue Demolition in Bookstore Lobby
- Continue Demolition of Towers and Courtyard
- Continue Ground Level Footing Excavation in Courtyard
- Relocate Starbucks Cooler
- Continue Relocation of Mechanical, Electrical, Plumbing, and Sprinkler near Ceramic Studio
- Continue Excavation for Pile Caps in Sub-Basement (pending engineering design for shoring)