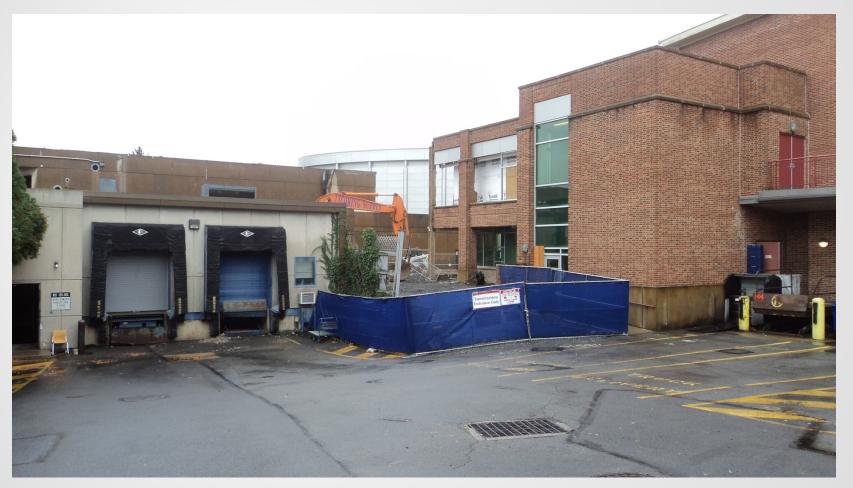

# The Pennsylvania State University HUB-Robeson Addition and Renovation University Park, PA







# Work In Progress

- Temporary Partitions 1<sup>st</sup> and 2<sup>nd</sup> floor HUB-Robeson
- Demolition of Towers and Courtyard
- Ground Level Footing Excavation in Courtyard
- Mechanical and Electrical relocation for Cooler relocation
- Relocation of Mechanical, Electrical, Plumbing, and Sprinkler near Ceramic Studio
- Install Heat Detectors in Bookstore
- Electrical Demo 1<sup>st</sup> and 2<sup>nd</sup> floor HUB Robeson
- Install new Water Service





#### **Top of Parking Deck View**















#### **South Entrance View**







#### **Loading Dock View**







#### **Temporary Partition Work**









#### **Courtyard Demolition and Excavation**









#### **Bookstore Sub-Basement**









## **Gilbane Safety Week Lunch**













### **Planned Work**

- Continue Rebar for Tower Crane
- Continue Demolition in Bookstore Lobby
- Continue Demolition of Towers and Courtyard
- Continue Ground Level Footing Excavation in Courtyard
- Relocate Starbucks Cooler
- Continue Relocation of Mechanical, Electrical, Plumbing, and Sprinkler near Ceramic Studio
- Continue Excavation for Pile Caps in Sub-Basement (pending engineering design for shoring)