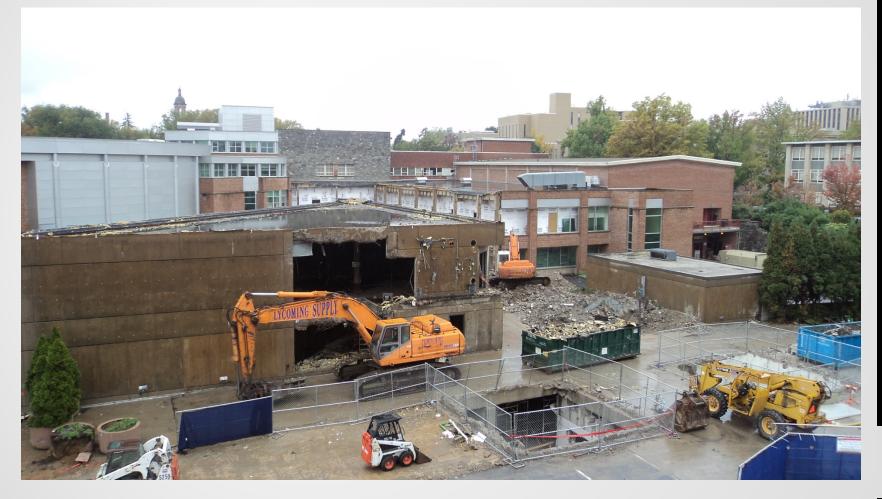

# The Pennsylvania State University HUB-Robeson Addition and Renovation University Park, PA







# Work In Progress

- Temporary Partitions 1<sup>st</sup> and 2<sup>nd</sup> floor HUB-Robeson
- Demolition of Towers and Courtyard
- Ground Level Footing Excavation in Courtyard
- Mechanical and Electrical relocation for Cooler relocation
- Relocation of Mechanical, Electrical, Plumbing, and Sprinkler near Ceramic Studio
- Install Heat Detectors in Bookstore
- Electrical Demo 1<sup>st</sup> and 2<sup>nd</sup> floor HUB Robeson
- Install new Water Service





#### **Top of Parking Deck View**















#### **South Entrance View**







#### **Loading Dock View**







#### **Temporary Partition Work**









#### **Courtyard Demolition and Excavation**









#### **Bookstore Sub-Basement**









## **Gilbane Safety Week Lunch**













### **Planned Work**

- Continue Rebar for Tower Crane
- Continue Demolition in Bookstore Lobby
- Continue Demolition of Towers and Courtyard
- Continue Ground Level Footing Excavation in Courtyard
- Relocate Starbucks Cooler
- Continue Relocation of Mechanical, Electrical, Plumbing, and Sprinkler near Ceramic Studio
- Continue Excavation for Pile Caps in Sub-Basement (pending engineering design for shoring)