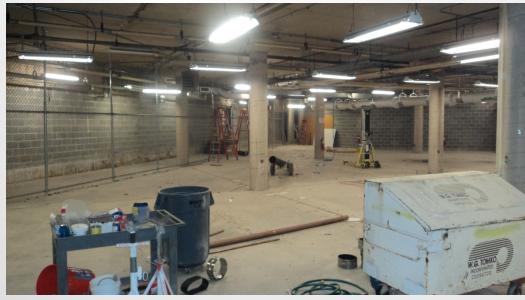

nia State University HUB-Robeson Addition and Renovation University Park, PA







# Work In Progress

- Temporary Partitions 1<sup>st</sup> and 2<sup>nd</sup> floor HUB-Robeson
- Demolition of Towers and Courtyard
- Ground Level Footing Excavation in Courtyard
- Mechanical and Electrical relocation for Cooler relocation
- Relocation of Mechanical, Electrical, Plumbing, and Sprinkler near Ceramic Studio
- Install Heat Detectors in Bookstore
- Electrical Demo 1<sup>st</sup> and 2<sup>nd</sup> floor HUB Robeson
- Install new Water Service





#### **Top of Parking Deck View**















#### **South Entrance View**







#### **Loading Dock View**







#### **Temporary Partition Work**









#### **Courtyard Demolition and Excavation**









#### **Bookstore Sub-Basement**









## **Gilbane Safety Week Lunch**













### **Planned Work**

- Continue Rebar for Tower Crane
- Continue Demolition in Bookstore Lobby
- Continue Demolition of Towers and Courtyard
- Continue Ground Level Footing Excavation in Courtyard
- Relocate Starbucks Cooler
- Continue Relocation of Mechanical, Electrical, Plumbing, and Sprinkler near Ceramic Studio
- Continue Excavation for Pile Caps in Sub-Basement (pending engineering design for shoring)