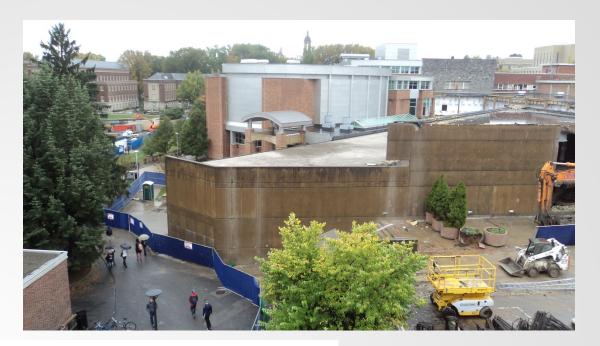

# The Pennsylvania State University HUB-Robeson Addition and Renovation University Park, PA







# Work In Progress

- Temporary Partitions 1<sup>st</sup> and 2<sup>nd</sup> floor HUB-Robeson
- Demolition of Towers and Courtyard
- Ground Level Footing Excavation in Courtyard
- Mechanical and Electrical relocation for Cooler relocation
- Relocation of Mechanical, Electrical, Plumbing, and Sprinkler near Ceramic Studio
- Install Heat Detectors in Bookstore
- Electrical Demo 1<sup>st</sup> and 2<sup>nd</sup> floor HUB Robeson
- Install new Water Service





#### **Top of Parking Deck View**















#### **South Entrance View**







#### **Loading Dock View**







#### **Temporary Partition Work**









#### **Courtyard Demolition and Excavation**









#### **Bookstore Sub-Basement**









## **Gilbane Safety Week Lunch**













### **Planned Work**

- Continue Rebar for Tower Crane
- Continue Demolition in Bookstore Lobby
- Continue Demolition of Towers and Courtyard
- Continue Ground Level Footing Excavation in Courtyard
- Relocate Starbucks Cooler
- Continue Relocation of Mechanical, Electrical, Plumbing, and Sprinkler near Ceramic Studio
- Continue Excavation for Pile Caps in Sub-Basement (pending engineering design for shoring)