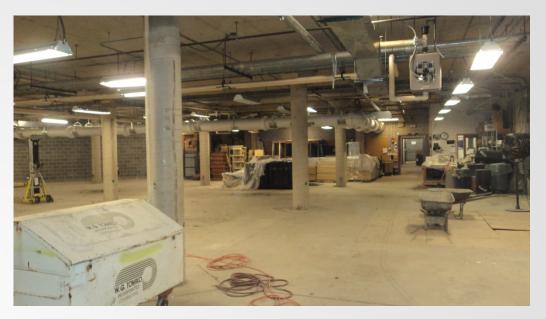

vania State University HUB-Robeson Addition and Renovation University Park, PA







# Work In Progress

- Temporary Partitions 1<sup>st</sup> and 2<sup>nd</sup> floor HUB-Robeson
- Demolition of Towers and Courtyard
- Ground Level Footing Excavation in Courtyard
- Mechanical and Electrical relocation for Cooler relocation
- Relocation of Mechanical, Electrical, Plumbing, and Sprinkler near Ceramic Studio
- Install Heat Detectors in Bookstore
- Electrical Demo 1<sup>st</sup> and 2<sup>nd</sup> floor HUB Robeson
- Install new Water Service





#### **Top of Parking Deck View**















#### **South Entrance View**







#### **Loading Dock View**







#### **Temporary Partition Work**









#### **Courtyard Demolition and Excavation**









#### **Bookstore Sub-Basement**









## **Gilbane Safety Week Lunch**













### **Planned Work**

- Continue Rebar for Tower Crane
- Continue Demolition in Bookstore Lobby
- Continue Demolition of Towers and Courtyard
- Continue Ground Level Footing Excavation in Courtyard
- Relocate Starbucks Cooler
- Continue Relocation of Mechanical, Electrical, Plumbing, and Sprinkler near Ceramic Studio
- Continue Excavation for Pile Caps in Sub-Basement (pending engineering design for shoring)