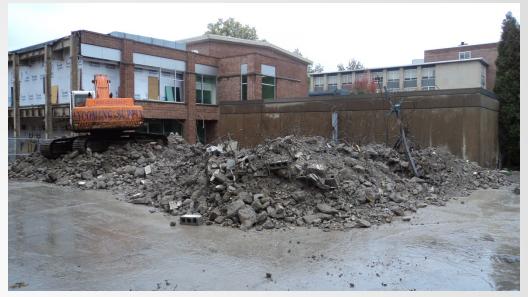

# The Pennsylvania State University HUB-Robeson Addition and Renovation University Park, PA







# Work In Progress

- Temporary Partitions 1<sup>st</sup> and 2<sup>nd</sup> floor HUB-Robeson
- Demolition of Towers and Courtyard
- Ground Level Footing Excavation in Courtyard
- Mechanical and Electrical relocation for Cooler relocation
- Relocation of Mechanical, Electrical, Plumbing, and Sprinkler near Ceramic Studio
- Install Heat Detectors in Bookstore
- Electrical Demo 1<sup>st</sup> and 2<sup>nd</sup> floor HUB Robeson
- Install new Water Service





#### **Top of Parking Deck View**















#### **South Entrance View**







#### **Loading Dock View**







#### **Temporary Partition Work**









#### **Courtyard Demolition and Excavation**









#### **Bookstore Sub-Basement**









## **Gilbane Safety Week Lunch**













### **Planned Work**

- Continue Rebar for Tower Crane
- Continue Demolition in Bookstore Lobby
- Continue Demolition of Towers and Courtyard
- Continue Ground Level Footing Excavation in Courtyard
- Relocate Starbucks Cooler
- Continue Relocation of Mechanical, Electrical, Plumbing, and Sprinkler near Ceramic Studio
- Continue Excavation for Pile Caps in Sub-Basement (pending engineering design for shoring)