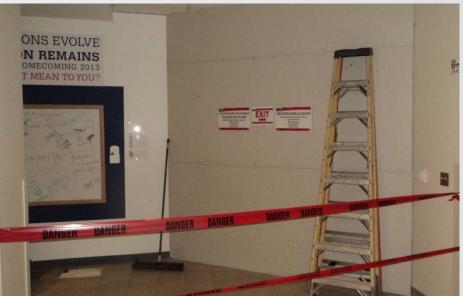

# The Pennsylvania State University HUB-Robeson Addition and Renovation University Park, PA







# Work In Progress

- Temporary Partitions 1<sup>st</sup> and 2<sup>nd</sup> floor HUB-Robeson
- Demolition of Towers and Courtyard
- Ground Level Footing Excavation in Courtyard
- Mechanical and Electrical relocation for Cooler relocation
- Relocation of Mechanical, Electrical, Plumbing, and Sprinkler near Ceramic Studio
- Install Heat Detectors in Bookstore
- Electrical Demo 1<sup>st</sup> and 2<sup>nd</sup> floor HUB Robeson
- Install new Water Service





#### **Top of Parking Deck View**















#### **South Entrance View**







#### **Loading Dock View**







#### **Temporary Partition Work**









#### **Courtyard Demolition and Excavation**









#### **Bookstore Sub-Basement**









## **Gilbane Safety Week Lunch**













### **Planned Work**

- Continue Rebar for Tower Crane
- Continue Demolition in Bookstore Lobby
- Continue Demolition of Towers and Courtyard
- Continue Ground Level Footing Excavation in Courtyard
- Relocate Starbucks Cooler
- Continue Relocation of Mechanical, Electrical, Plumbing, and Sprinkler near Ceramic Studio
- Continue Excavation for Pile Caps in Sub-Basement (pending engineering design for shoring)