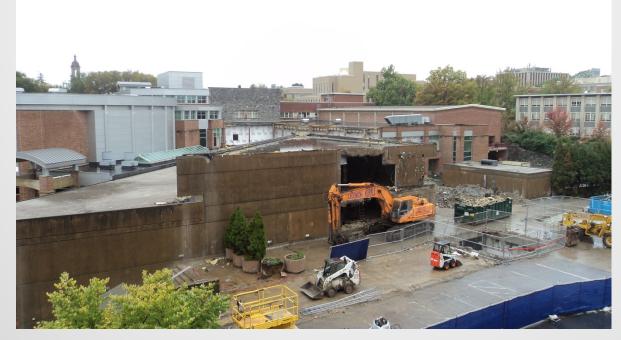

# The Pennsylvania State University HUB-Robeson Addition and Renovation University Park, PA







# Work In Progress

- Temporary Partitions 1<sup>st</sup> and 2<sup>nd</sup> floor HUB-Robeson
- Demolition of Towers and Courtyard
- Ground Level Footing Excavation in Courtyard
- Mechanical and Electrical relocation for Cooler relocation
- Relocation of Mechanical, Electrical, Plumbing, and Sprinkler near Ceramic Studio
- Install Heat Detectors in Bookstore
- Electrical Demo 1<sup>st</sup> and 2<sup>nd</sup> floor HUB Robeson
- Install new Water Service





#### **Top of Parking Deck View**















#### **South Entrance View**







#### **Loading Dock View**







#### **Temporary Partition Work**









#### **Courtyard Demolition and Excavation**









#### **Bookstore Sub-Basement**









## **Gilbane Safety Week Lunch**













### **Planned Work**

- Continue Rebar for Tower Crane
- Continue Demolition in Bookstore Lobby
- Continue Demolition of Towers and Courtyard
- Continue Ground Level Footing Excavation in Courtyard
- Relocate Starbucks Cooler
- Continue Relocation of Mechanical, Electrical, Plumbing, and Sprinkler near Ceramic Studio
- Continue Excavation for Pile Caps in Sub-Basement (pending engineering design for shoring)