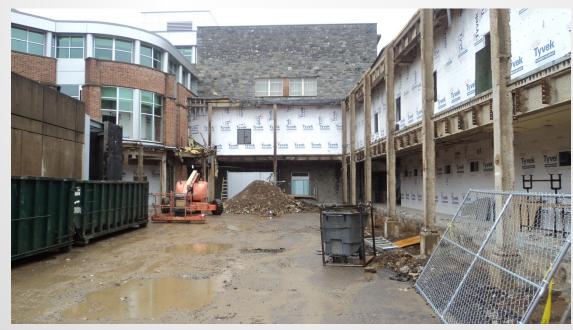

# The Pennsylvania State University HUB-Robeson Addition and Renovation University Park, PA







# Work In Progress

- Temporary Partitions 1<sup>st</sup> and 2<sup>nd</sup> floor HUB-Robeson
- Demolition of Towers and Courtyard
- Ground Level Footing Excavation in Courtyard
- Mechanical and Electrical relocation for Cooler relocation
- Relocation of Mechanical, Electrical, Plumbing, and Sprinkler near Ceramic Studio
- Install Heat Detectors in Bookstore
- Electrical Demo 1<sup>st</sup> and 2<sup>nd</sup> floor HUB Robeson
- Install new Water Service





#### **Top of Parking Deck View**















#### **South Entrance View**







#### **Loading Dock View**







#### **Temporary Partition Work**









#### **Courtyard Demolition and Excavation**









#### **Bookstore Sub-Basement**









## **Gilbane Safety Week Lunch**













### **Planned Work**

- Continue Rebar for Tower Crane
- Continue Demolition in Bookstore Lobby
- Continue Demolition of Towers and Courtyard
- Continue Ground Level Footing Excavation in Courtyard
- Relocate Starbucks Cooler
- Continue Relocation of Mechanical, Electrical, Plumbing, and Sprinkler near Ceramic Studio
- Continue Excavation for Pile Caps in Sub-Basement (pending engineering design for shoring)