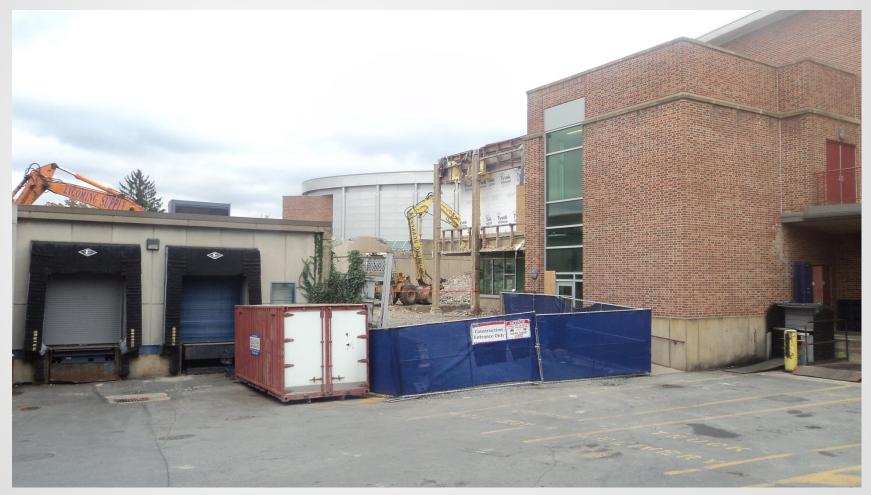

#### HUB EXPANSION FOR THE STUDENTS THROUGH COMMUNITY COLLABORATION & SAFETY

### The Pennsylvania State University HUB-Robeson Addition and Renovation University Park, PA







# Work In Progress

- Temporary Partitions at Starbucks Cooler
- Demolition of Towers, Mechanical Penthouse, and Courtyard
- Relocation of Mechanical, Electrical, Plumbing, and Sprinkler near Ceramic Studio
- Install Tower Crane Generator
- Saw Cut Openings throughout Bookstore, Courtyard, and Basement
- Exploratory Foundation work in Bookstore Basement
- Completed the Relocation of Hot and Cold Water Lines in Basement
- Excavation of Crawlspace for Food Storage Rooms





### **Top of Parking Deck View**















#### **South Entrance View**







#### **Loading Dock View**







#### **Bookstore Foundation Exploration**











#### **Tower Demolition**









#### **Bookstore Lobby Demolition**









#### **Tower Crane Generator**









## **Planned Work**

- Erect Tower Crane
- Begin Drilling Piles in Courtyard
- Begin Courtyard Foundations
- Begin Grange Building Ramp
- Begin Demolition of Courtyard Walls and Bookstore Roof
- Continue Demolition of Towers and Courtyard
- Continue Excavation in Courtyard
- Continue Relocation of Mechanical, Electrical, Plumbing, and Sprinkler near Ceramic Studio
- Continue Saw Cut Openings throughout Bookstore and Courtyard
- Continue Exploratory Excavation for Sub-Basement Foundations
- Continue Crawlspace Demolition and Excavation