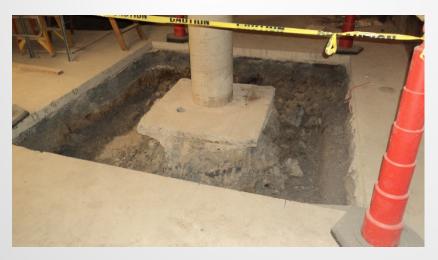

OR THE STUDENTS THROUGH COMMUNITY COLLABORATION & SAFETY

### The Pennsylvania State University HUB-Robeson Addition and Renovation University Park, PA







# Work In Progress

- Temporary Partitions at Starbucks Cooler
- Demolition of Towers, Mechanical Penthouse, and Courtyard
- Relocation of Mechanical, Electrical, Plumbing, and Sprinkler near Ceramic Studio
- Install Tower Crane Generator
- Saw Cut Openings throughout Bookstore, Courtyard, and Basement
- Exploratory Foundation work in Bookstore Basement
- Completed the Relocation of Hot and Cold Water Lines in Basement
- Excavation of Crawlspace for Food Storage Rooms





### **Top of Parking Deck View**















#### **South Entrance View**







#### **Loading Dock View**







#### **Bookstore Foundation Exploration**











#### **Tower Demolition**









#### **Bookstore Lobby Demolition**









#### **Tower Crane Generator**









## **Planned Work**

- Erect Tower Crane
- Begin Drilling Piles in Courtyard
- Begin Courtyard Foundations
- Begin Grange Building Ramp
- Begin Demolition of Courtyard Walls and Bookstore Roof
- Continue Demolition of Towers and Courtyard
- Continue Excavation in Courtyard
- Continue Relocation of Mechanical, Electrical, Plumbing, and Sprinkler near Ceramic Studio
- Continue Saw Cut Openings throughout Bookstore and Courtyard
- Continue Exploratory Excavation for Sub-Basement Foundations
- Continue Crawlspace Demolition and Excavation