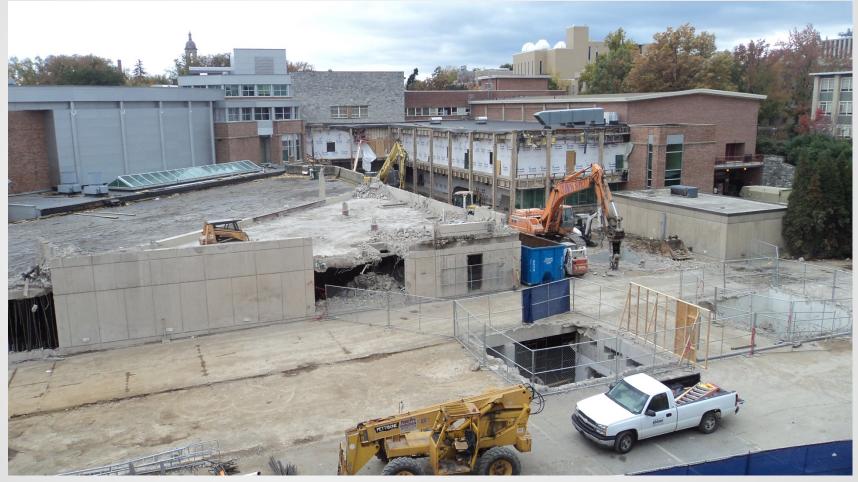

#### HUB EXPANSION FOR THE STUDENTS THROUGH COMMUNITY COLLABORATION & SAFETY

### The Pennsylvania State University HUB-Robeson Addition and Renovation University Park, PA







# Work In Progress

- Temporary Partitions at Starbucks Cooler
- Demolition of Towers, Mechanical Penthouse, and Courtyard
- Relocation of Mechanical, Electrical, Plumbing, and Sprinkler near Ceramic Studio
- Install Tower Crane Generator
- Saw Cut Openings throughout Bookstore, Courtyard, and Basement
- Exploratory Foundation work in Bookstore Basement
- Completed the Relocation of Hot and Cold Water Lines in Basement
- Excavation of Crawlspace for Food Storage Rooms





### **Top of Parking Deck View**















#### **South Entrance View**







#### **Loading Dock View**







#### **Bookstore Foundation Exploration**











#### **Tower Demolition**









#### **Bookstore Lobby Demolition**









#### **Tower Crane Generator**









## **Planned Work**

- Erect Tower Crane
- Begin Drilling Piles in Courtyard
- Begin Courtyard Foundations
- Begin Grange Building Ramp
- Begin Demolition of Courtyard Walls and Bookstore Roof
- Continue Demolition of Towers and Courtyard
- Continue Excavation in Courtyard
- Continue Relocation of Mechanical, Electrical, Plumbing, and Sprinkler near Ceramic Studio
- Continue Saw Cut Openings throughout Bookstore and Courtyard
- Continue Exploratory Excavation for Sub-Basement Foundations
- Continue Crawlspace Demolition and Excavation