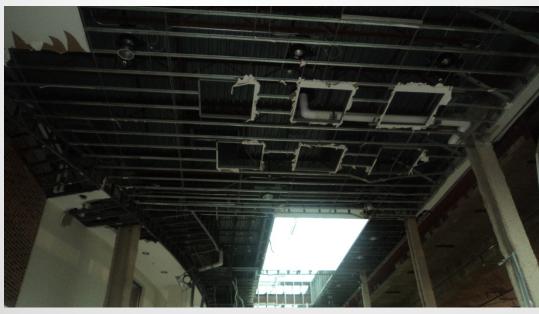

te University HUB-Robeson Addition and Renovation University Park, PA







# Work In Progress

- Temporary Partitions at Starbucks Cooler
- Demolition of Towers, Mechanical Penthouse, and Courtyard
- Relocation of Mechanical, Electrical, Plumbing, and Sprinkler near Ceramic Studio
- Install Tower Crane Generator
- Saw Cut Openings throughout Bookstore, Courtyard, and Basement
- Exploratory Foundation work in Bookstore Basement
- Completed the Relocation of Hot and Cold Water Lines in Basement
- Excavation of Crawlspace for Food Storage Rooms





### **Top of Parking Deck View**















#### **South Entrance View**







#### **Loading Dock View**







#### **Bookstore Foundation Exploration**











#### **Tower Demolition**









#### **Bookstore Lobby Demolition**









#### **Tower Crane Generator**









## **Planned Work**

- Erect Tower Crane
- Begin Drilling Piles in Courtyard
- Begin Courtyard Foundations
- Begin Grange Building Ramp
- Begin Demolition of Courtyard Walls and Bookstore Roof
- Continue Demolition of Towers and Courtyard
- Continue Excavation in Courtyard
- Continue Relocation of Mechanical, Electrical, Plumbing, and Sprinkler near Ceramic Studio
- Continue Saw Cut Openings throughout Bookstore and Courtyard
- Continue Exploratory Excavation for Sub-Basement Foundations
- Continue Crawlspace Demolition and Excavation