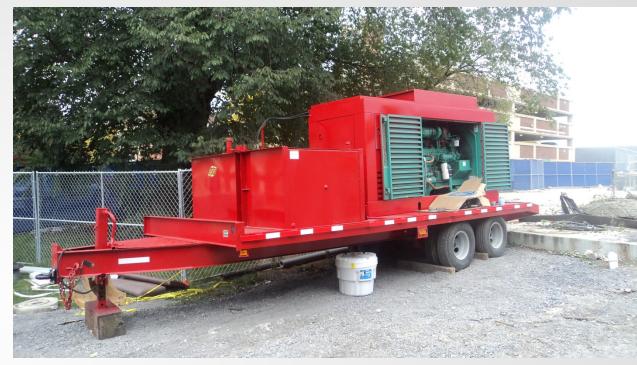

Renovation University Park, PA







# Work In Progress

- Temporary Partitions at Starbucks Cooler
- Demolition of Towers, Mechanical Penthouse, and Courtyard
- Relocation of Mechanical, Electrical, Plumbing, and Sprinkler near Ceramic Studio
- Install Tower Crane Generator
- Saw Cut Openings throughout Bookstore, Courtyard, and Basement
- Exploratory Foundation work in Bookstore Basement
- Completed the Relocation of Hot and Cold Water Lines in Basement
- Excavation of Crawlspace for Food Storage Rooms





### **Top of Parking Deck View**















#### **South Entrance View**







#### **Loading Dock View**







#### **Bookstore Foundation Exploration**











#### **Tower Demolition**









#### **Bookstore Lobby Demolition**









#### **Tower Crane Generator**









## **Planned Work**

- Erect Tower Crane
- Begin Drilling Piles in Courtyard
- Begin Courtyard Foundations
- Begin Grange Building Ramp
- Begin Demolition of Courtyard Walls and Bookstore Roof
- Continue Demolition of Towers and Courtyard
- Continue Excavation in Courtyard
- Continue Relocation of Mechanical, Electrical, Plumbing, and Sprinkler near Ceramic Studio
- Continue Saw Cut Openings throughout Bookstore and Courtyard
- Continue Exploratory Excavation for Sub-Basement Foundations
- Continue Crawlspace Demolition and Excavation