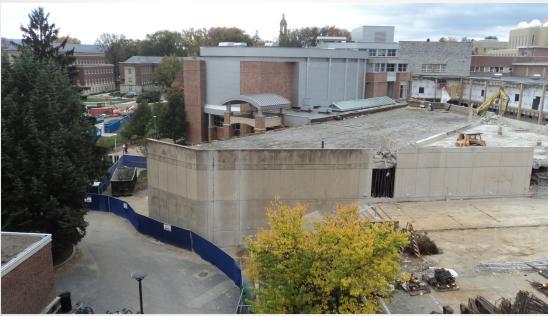

#### HUB EXPANSION FOR THE STUDENTS THROUGH COMMUNITY COLLABORATION & SAFETY

### The Pennsylvania State University HUB-Robeson Addition and Renovation University Park, PA







# Work In Progress

- Temporary Partitions at Starbucks Cooler
- Demolition of Towers, Mechanical Penthouse, and Courtyard
- Relocation of Mechanical, Electrical, Plumbing, and Sprinkler near Ceramic Studio
- Install Tower Crane Generator
- Saw Cut Openings throughout Bookstore, Courtyard, and Basement
- Exploratory Foundation work in Bookstore Basement
- Completed the Relocation of Hot and Cold Water Lines in Basement
- Excavation of Crawlspace for Food Storage Rooms





### **Top of Parking Deck View**















#### **South Entrance View**







#### **Loading Dock View**







#### **Bookstore Foundation Exploration**











#### **Tower Demolition**









#### **Bookstore Lobby Demolition**









#### **Tower Crane Generator**









## **Planned Work**

- Erect Tower Crane
- Begin Drilling Piles in Courtyard
- Begin Courtyard Foundations
- Begin Grange Building Ramp
- Begin Demolition of Courtyard Walls and Bookstore Roof
- Continue Demolition of Towers and Courtyard
- Continue Excavation in Courtyard
- Continue Relocation of Mechanical, Electrical, Plumbing, and Sprinkler near Ceramic Studio
- Continue Saw Cut Openings throughout Bookstore and Courtyard
- Continue Exploratory Excavation for Sub-Basement Foundations
- Continue Crawlspace Demolition and Excavation