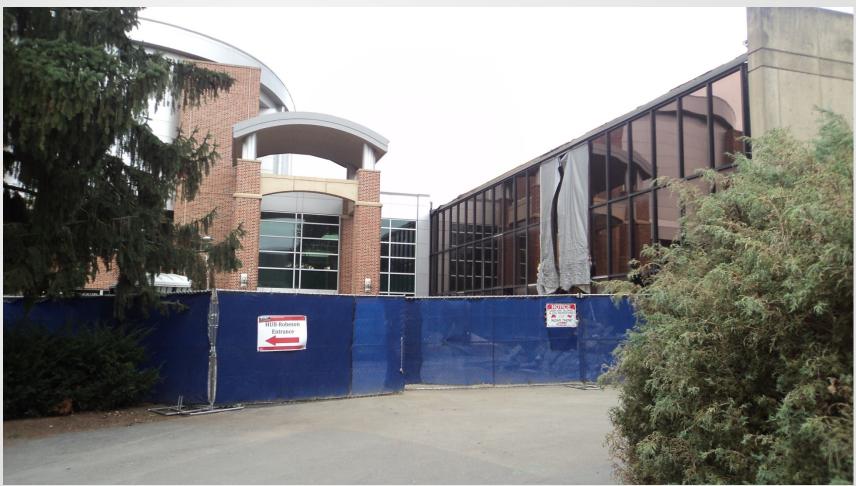

#### HUB EXPANSION FOR THE STUDENTS THROUGH COMMUNITY COLLABORATION & SAFETY

### The Pennsylvania State University HUB-Robeson Addition and Renovation University Park, PA







# Work In Progress

- Temporary Partitions at Starbucks Cooler
- Demolition of Towers, Mechanical Penthouse, and Courtyard
- Relocation of Mechanical, Electrical, Plumbing, and Sprinkler near Ceramic Studio
- Install Tower Crane Generator
- Saw Cut Openings throughout Bookstore, Courtyard, and Basement
- Exploratory Foundation work in Bookstore Basement
- Completed the Relocation of Hot and Cold Water Lines in Basement
- Excavation of Crawlspace for Food Storage Rooms





### **Top of Parking Deck View**















#### **South Entrance View**







#### **Loading Dock View**







#### **Bookstore Foundation Exploration**











#### **Tower Demolition**









#### **Bookstore Lobby Demolition**









#### **Tower Crane Generator**









## **Planned Work**

- Erect Tower Crane
- Begin Drilling Piles in Courtyard
- Begin Courtyard Foundations
- Begin Grange Building Ramp
- Begin Demolition of Courtyard Walls and Bookstore Roof
- Continue Demolition of Towers and Courtyard
- Continue Excavation in Courtyard
- Continue Relocation of Mechanical, Electrical, Plumbing, and Sprinkler near Ceramic Studio
- Continue Saw Cut Openings throughout Bookstore and Courtyard
- Continue Exploratory Excavation for Sub-Basement Foundations
- Continue Crawlspace Demolition and Excavation