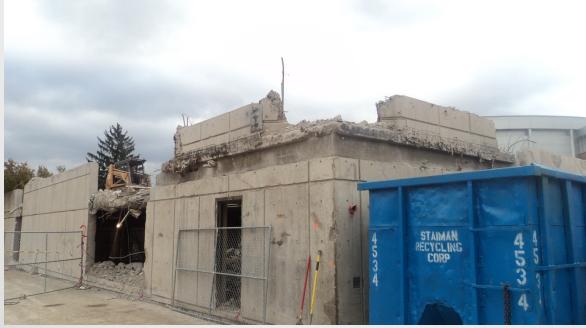

LABORATION & SAFETY

### The Pennsylvania State University HUB-Robeson Addition and Renovation University Park, PA







# Work In Progress

- Temporary Partitions at Starbucks Cooler
- Demolition of Towers, Mechanical Penthouse, and Courtyard
- Relocation of Mechanical, Electrical, Plumbing, and Sprinkler near Ceramic Studio
- Install Tower Crane Generator
- Saw Cut Openings throughout Bookstore, Courtyard, and Basement
- Exploratory Foundation work in Bookstore Basement
- Completed the Relocation of Hot and Cold Water Lines in Basement
- Excavation of Crawlspace for Food Storage Rooms





### **Top of Parking Deck View**















#### **South Entrance View**







#### **Loading Dock View**







#### **Bookstore Foundation Exploration**











#### **Tower Demolition**









#### **Bookstore Lobby Demolition**









#### **Tower Crane Generator**









## **Planned Work**

- Erect Tower Crane
- Begin Drilling Piles in Courtyard
- Begin Courtyard Foundations
- Begin Grange Building Ramp
- Begin Demolition of Courtyard Walls and Bookstore Roof
- Continue Demolition of Towers and Courtyard
- Continue Excavation in Courtyard
- Continue Relocation of Mechanical, Electrical, Plumbing, and Sprinkler near Ceramic Studio
- Continue Saw Cut Openings throughout Bookstore and Courtyard
- Continue Exploratory Excavation for Sub-Basement Foundations
- Continue Crawlspace Demolition and Excavation