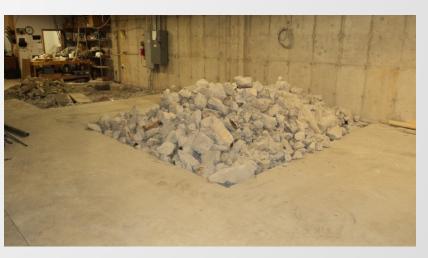

THE STUDENTS THROUGH COMMUNITY COLLABORATION & SAFETY

### The Pennsylvania State University HUB-Robeson Addition and Renovation University Park, PA







# Work In Progress

- Temporary Partitions at Starbucks Cooler
- Demolition of Towers, Mechanical Penthouse, and Courtyard
- Relocation of Mechanical, Electrical, Plumbing, and Sprinkler near Ceramic Studio
- Install Tower Crane Generator
- Saw Cut Openings throughout Bookstore, Courtyard, and Basement
- Exploratory Foundation work in Bookstore Basement
- Completed the Relocation of Hot and Cold Water Lines in Basement
- Excavation of Crawlspace for Food Storage Rooms





### **Top of Parking Deck View**















#### **South Entrance View**







#### **Loading Dock View**







#### **Bookstore Foundation Exploration**











#### **Tower Demolition**









#### **Bookstore Lobby Demolition**









#### **Tower Crane Generator**









## **Planned Work**

- Erect Tower Crane
- Begin Drilling Piles in Courtyard
- Begin Courtyard Foundations
- Begin Grange Building Ramp
- Begin Demolition of Courtyard Walls and Bookstore Roof
- Continue Demolition of Towers and Courtyard
- Continue Excavation in Courtyard
- Continue Relocation of Mechanical, Electrical, Plumbing, and Sprinkler near Ceramic Studio
- Continue Saw Cut Openings throughout Bookstore and Courtyard
- Continue Exploratory Excavation for Sub-Basement Foundations
- Continue Crawlspace Demolition and Excavation