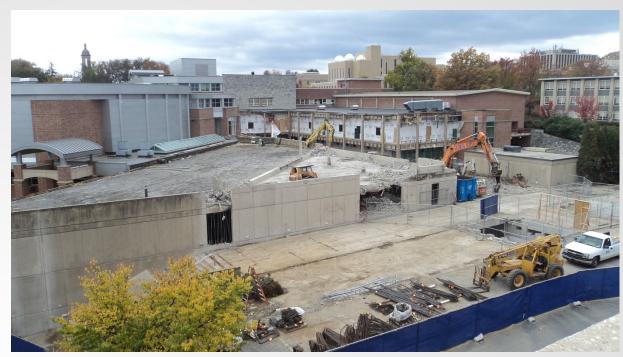

#### HUB EXPANSION FOR THE STUDENTS THROUGH COMMUNITY COLLABORATION & SAFETY

### The Pennsylvania State University HUB-Robeson Addition and Renovation University Park, PA







# Work In Progress

- Temporary Partitions at Starbucks Cooler
- Demolition of Towers, Mechanical Penthouse, and Courtyard
- Relocation of Mechanical, Electrical, Plumbing, and Sprinkler near Ceramic Studio
- Install Tower Crane Generator
- Saw Cut Openings throughout Bookstore, Courtyard, and Basement
- Exploratory Foundation work in Bookstore Basement
- Completed the Relocation of Hot and Cold Water Lines in Basement
- Excavation of Crawlspace for Food Storage Rooms





### **Top of Parking Deck View**















#### **South Entrance View**







#### **Loading Dock View**







#### **Bookstore Foundation Exploration**











#### **Tower Demolition**









#### **Bookstore Lobby Demolition**









#### **Tower Crane Generator**









## **Planned Work**

- Erect Tower Crane
- Begin Drilling Piles in Courtyard
- Begin Courtyard Foundations
- Begin Grange Building Ramp
- Begin Demolition of Courtyard Walls and Bookstore Roof
- Continue Demolition of Towers and Courtyard
- Continue Excavation in Courtyard
- Continue Relocation of Mechanical, Electrical, Plumbing, and Sprinkler near Ceramic Studio
- Continue Saw Cut Openings throughout Bookstore and Courtyard
- Continue Exploratory Excavation for Sub-Basement Foundations
- Continue Crawlspace Demolition and Excavation