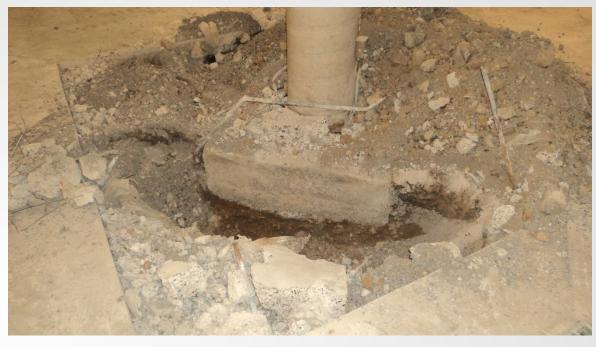

FOR THE STUDENTS THROUGH COMMUNITY COLLABORATION & SAFETY

### The Pennsylvania State University HUB-Robeson Addition and Renovation University Park, PA







# Work In Progress

- Temporary Partitions at Starbucks Cooler
- Demolition of Towers, Mechanical Penthouse, and Courtyard
- Relocation of Mechanical, Electrical, Plumbing, and Sprinkler near Ceramic Studio
- Install Tower Crane Generator
- Saw Cut Openings throughout Bookstore, Courtyard, and Basement
- Exploratory Foundation work in Bookstore Basement
- Completed the Relocation of Hot and Cold Water Lines in Basement
- Excavation of Crawlspace for Food Storage Rooms





### **Top of Parking Deck View**















#### **South Entrance View**







#### **Loading Dock View**







#### **Bookstore Foundation Exploration**











#### **Tower Demolition**









#### **Bookstore Lobby Demolition**









#### **Tower Crane Generator**









## **Planned Work**

- Erect Tower Crane
- Begin Drilling Piles in Courtyard
- Begin Courtyard Foundations
- Begin Grange Building Ramp
- Begin Demolition of Courtyard Walls and Bookstore Roof
- Continue Demolition of Towers and Courtyard
- Continue Excavation in Courtyard
- Continue Relocation of Mechanical, Electrical, Plumbing, and Sprinkler near Ceramic Studio
- Continue Saw Cut Openings throughout Bookstore and Courtyard
- Continue Exploratory Excavation for Sub-Basement Foundations
- Continue Crawlspace Demolition and Excavation