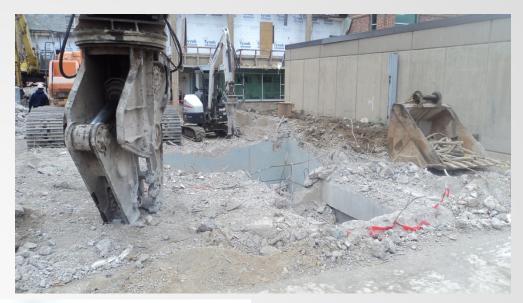

OLLABORATION & SAFETY

### The Pennsylvania State University HUB-Robeson Addition and Renovation University Park, PA







# Work In Progress

- Temporary Partitions at Starbucks Cooler
- Demolition of Towers, Mechanical Penthouse, and Courtyard
- Relocation of Mechanical, Electrical, Plumbing, and Sprinkler near Ceramic Studio
- Install Tower Crane Generator
- Saw Cut Openings throughout Bookstore, Courtyard, and Basement
- Exploratory Foundation work in Bookstore Basement
- Completed the Relocation of Hot and Cold Water Lines in Basement
- Excavation of Crawlspace for Food Storage Rooms





### **Top of Parking Deck View**















#### **South Entrance View**







#### **Loading Dock View**







#### **Bookstore Foundation Exploration**











#### **Tower Demolition**









#### **Bookstore Lobby Demolition**









#### **Tower Crane Generator**









## **Planned Work**

- Erect Tower Crane
- Begin Drilling Piles in Courtyard
- Begin Courtyard Foundations
- Begin Grange Building Ramp
- Begin Demolition of Courtyard Walls and Bookstore Roof
- Continue Demolition of Towers and Courtyard
- Continue Excavation in Courtyard
- Continue Relocation of Mechanical, Electrical, Plumbing, and Sprinkler near Ceramic Studio
- Continue Saw Cut Openings throughout Bookstore and Courtyard
- Continue Exploratory Excavation for Sub-Basement Foundations
- Continue Crawlspace Demolition and Excavation