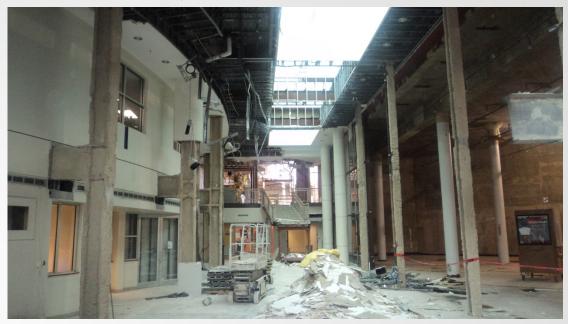

tate University HUB-Robeson Addition and Renovation University Park, PA







# Work In Progress

- Temporary Partitions at Starbucks Cooler
- Demolition of Towers, Mechanical Penthouse, and Courtyard
- Relocation of Mechanical, Electrical, Plumbing, and Sprinkler near Ceramic Studio
- Install Tower Crane Generator
- Saw Cut Openings throughout Bookstore, Courtyard, and Basement
- Exploratory Foundation work in Bookstore Basement
- Completed the Relocation of Hot and Cold Water Lines in Basement
- Excavation of Crawlspace for Food Storage Rooms





### **Top of Parking Deck View**















#### **South Entrance View**







#### **Loading Dock View**







#### **Bookstore Foundation Exploration**











#### **Tower Demolition**









#### **Bookstore Lobby Demolition**









#### **Tower Crane Generator**









## **Planned Work**

- Erect Tower Crane
- Begin Drilling Piles in Courtyard
- Begin Courtyard Foundations
- Begin Grange Building Ramp
- Begin Demolition of Courtyard Walls and Bookstore Roof
- Continue Demolition of Towers and Courtyard
- Continue Excavation in Courtyard
- Continue Relocation of Mechanical, Electrical, Plumbing, and Sprinkler near Ceramic Studio
- Continue Saw Cut Openings throughout Bookstore and Courtyard
- Continue Exploratory Excavation for Sub-Basement Foundations
- Continue Crawlspace Demolition and Excavation