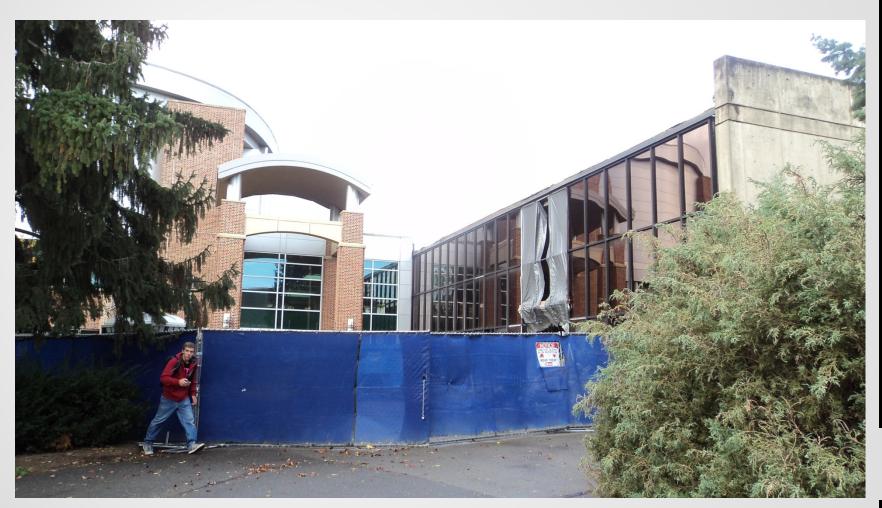

# The Pennsylvania State University HUB-Robeson Addition and Renovation University Park, PA







# Work In Progress

- Temporary Partitions in Meeting Rooms
- Demolition of Bookstore Roof and Courtyard
- Relocation of Mechanical, Electrical, Plumbing, and Sprinkler near Ceramic Studio
- Grange Building Water Infiltration
- Excavate Coolers in Basement Crawlspace
- Core Drill in Food Service
- Exploratory Foundation work in Bookstore Basement
- Completed Tower Crane Erection





# **Top of Parking Deck View**















#### **South Entrance View**







## **Loading Dock View**







#### **Bookstore Roof Demo**









### **Courtyard Demolition**









#### **Cooler Excavation in Basement**









#### **Tower Crane Erection**











# **Planned Work**

- Begin Drilling Piles in Courtyard
- Begin Courtyard Foundations and Grade Beams
- Begin Forming Shear Walls in Meeting Room
- Begin Temp Partition in Food Service Prep Room
- Begin Hanging Anchor Bolts near Burger King
- Continue Core Drilling in Food Service Area
- Continue Demolition of Courtyard Walls and Bookstore Roof
- Continue Demolition of Courtyard
- Continue Excavation in Courtyard
- Continue Relocation of Mechanical, Electrical, Plumbing, and Sprinkler near Ceramic Studio
- Continue Exploratory Excavation for Sub-Basement Foundations
- Continue Crawlspace Ex