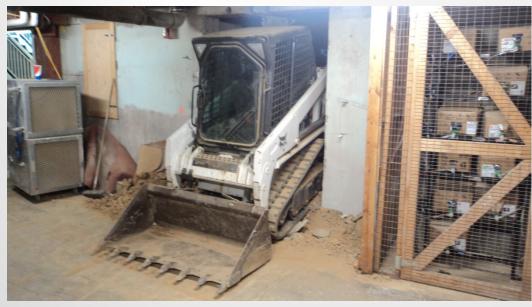

# The Pennsylvania State University HUB-Robeson Addition and Renovation University Park, PA







# Work In Progress

- Temporary Partitions in Meeting Rooms
- Demolition of Bookstore Roof and Courtyard
- Relocation of Mechanical, Electrical, Plumbing, and Sprinkler near Ceramic Studio
- Grange Building Water Infiltration
- Excavate Coolers in Basement Crawlspace
- Core Drill in Food Service
- Exploratory Foundation work in Bookstore Basement
- Completed Tower Crane Erection





# **Top of Parking Deck View**















#### **South Entrance View**







## **Loading Dock View**







#### **Bookstore Roof Demo**









### **Courtyard Demolition**









#### **Cooler Excavation in Basement**









#### **Tower Crane Erection**











# **Planned Work**

- Begin Drilling Piles in Courtyard
- Begin Courtyard Foundations and Grade Beams
- Begin Forming Shear Walls in Meeting Room
- Begin Temp Partition in Food Service Prep Room
- Begin Hanging Anchor Bolts near Burger King
- Continue Core Drilling in Food Service Area
- Continue Demolition of Courtyard Walls and Bookstore Roof
- Continue Demolition of Courtyard
- Continue Excavation in Courtyard
- Continue Relocation of Mechanical, Electrical, Plumbing, and Sprinkler near Ceramic Studio
- Continue Exploratory Excavation for Sub-Basement Foundations
- Continue Crawlspace Excavation
- Continue Temporary Partitions in Meeting Rooms