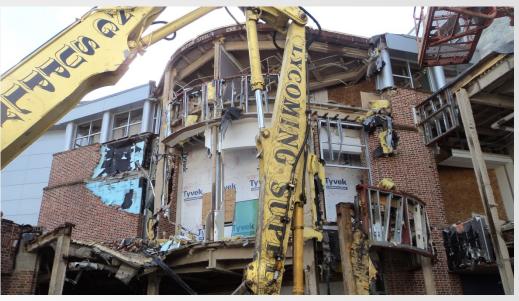

# The Pennsylvania State University HUB-Robeson Addition and Renovation University Park, PA







# Work In Progress

- Temporary Partitions in Meeting Rooms
- Demolition of Bookstore Roof and Courtyard
- Relocation of Mechanical, Electrical, Plumbing, and Sprinkler near Ceramic Studio
- Grange Building Water Infiltration
- Excavate Coolers in Basement Crawlspace
- Core Drill in Food Service
- Exploratory Foundation work in Bookstore Basement
- Completed Tower Crane Erection





# **Top of Parking Deck View**















#### **South Entrance View**







## **Loading Dock View**







#### **Bookstore Roof Demo**









### **Courtyard Demolition**









#### **Cooler Excavation in Basement**









#### **Tower Crane Erection**











# **Planned Work**

- Begin Drilling Piles in Courtyard
- Begin Courtyard Foundations and Grade Beams
- Begin Forming Shear Walls in Meeting Room
- Begin Temp Partition in Food Service Prep Room
- Begin Hanging Anchor Bolts near Burger King
- Continue Core Drilling in Food Service Area
- Continue Demolition of Courtyard Walls and Bookstore Roof
- Continue Demolition of Courtyard
- Continue Excavation in Courtyard
- Continue Relocation of Mechanical, Electrical, Plumbing, and Sprinkler near Ceramic Studio
- Continue Exploratory Excavation for Sub-Basement Foundations
- Continue Crawlspace Excavation
- Continue Temporary Partitions in Meeting Rooms