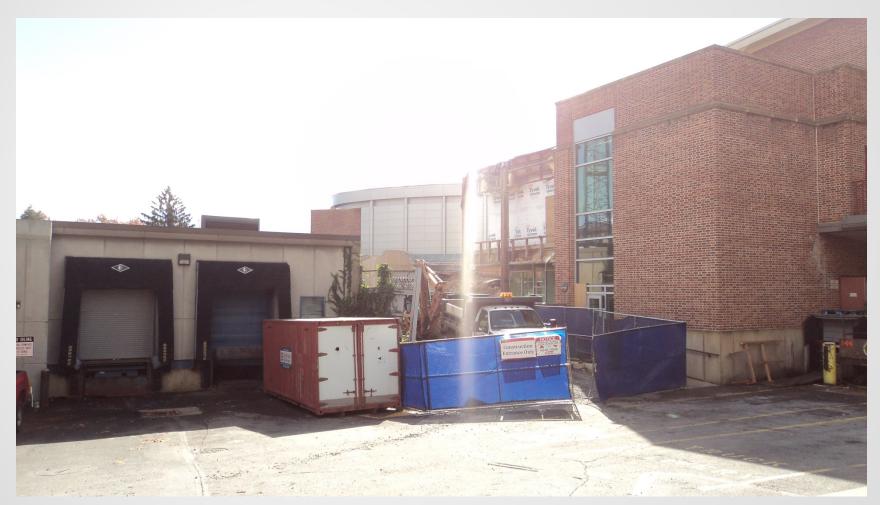

# The Pennsylvania State University HUB-Robeson Addition and Renovation University Park, PA







# Work In Progress

- Temporary Partitions in Meeting Rooms
- Demolition of Bookstore Roof and Courtyard
- Relocation of Mechanical, Electrical, Plumbing, and Sprinkler near Ceramic Studio
- Grange Building Water Infiltration
- Excavate Coolers in Basement Crawlspace
- Core Drill in Food Service
- Exploratory Foundation work in Bookstore Basement
- Completed Tower Crane Erection





# **Top of Parking Deck View**















#### **South Entrance View**







## **Loading Dock View**







#### **Bookstore Roof Demo**









### **Courtyard Demolition**









#### **Cooler Excavation in Basement**









#### **Tower Crane Erection**











# **Planned Work**

- Begin Drilling Piles in Courtyard
- Begin Courtyard Foundations and Grade Beams
- Begin Forming Shear Walls in Meeting Room
- Begin Temp Partition in Food Service Prep Room
- Begin Hanging Anchor Bolts near Burger King
- Continue Core Drilling in Food Service Area
- Continue Demolition of Courtyard Walls and Bookstore Roof
- Continue Demolition of Courtyard
- Continue Excavation in Courtyard
- Continue Relocation of Mechanical, Electrical, Plumbing, and Sprinkler near Ceramic Studio
- Continue Exploratory Excavation for Sub-Basement Foundations
- Continue Crawlspace Excavation
- Continue Temporary Pa