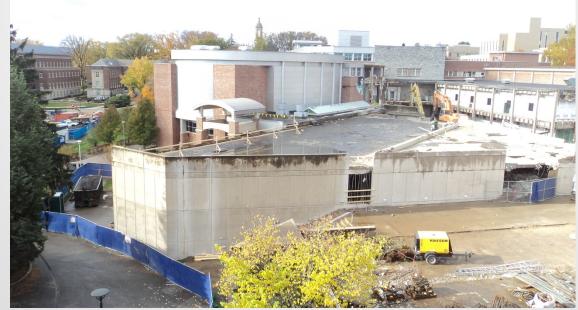

# The Pennsylvania State University HUB-Robeson Addition and Renovation University Park, PA







# Work In Progress

- Temporary Partitions in Meeting Rooms
- Demolition of Bookstore Roof and Courtyard
- Relocation of Mechanical, Electrical, Plumbing, and Sprinkler near Ceramic Studio
- Grange Building Water Infiltration
- Excavate Coolers in Basement Crawlspace
- Core Drill in Food Service
- Exploratory Foundation work in Bookstore Basement
- Completed Tower Crane Erection





# **Top of Parking Deck View**















#### **South Entrance View**







## **Loading Dock View**







#### **Bookstore Roof Demo**









### **Courtyard Demolition**









#### **Cooler Excavation in Basement**









#### **Tower Crane Erection**











# **Planned Work**

- Begin Drilling Piles in Courtyard
- Begin Courtyard Foundations and Grade Beams
- Begin Forming Shear Walls in Meeting Room
- Begin Temp Partition in Food Service Prep Room
- Begin Hanging Anchor Bolts near Burger King
- Continue Core Drilling in Food Service Area
- Continue Demolition of Courtyard Walls and Bookstore Roof
- Continue Demolition of Courtyard
- Continue Excavation in Courtyard
- Continue Relocation of Mechanical, Electrical, Plumbing, and Sprinkler near Ceramic Studio
- Continue Exploratory Excavation for Sub-Basement