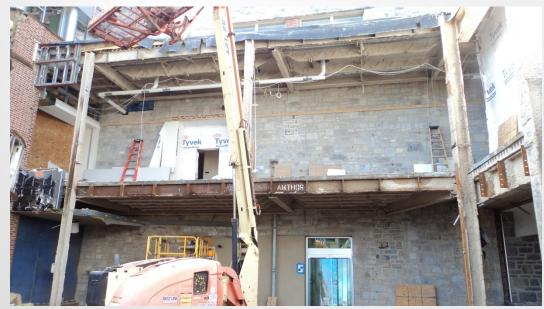

# The Pennsylvania State University HUB-Robeson Addition and Renovation University Park, PA







# Work In Progress

- Temporary Partitions in Meeting Rooms
- Demolition of Bookstore Roof and Courtyard
- Relocation of Mechanical, Electrical, Plumbing, and Sprinkler near Ceramic Studio
- Grange Building Water Infiltration
- Excavate Coolers in Basement Crawlspace
- Core Drill in Food Service
- Exploratory Foundation work in Bookstore Basement
- Completed Tower Crane Erection





# **Top of Parking Deck View**















#### **South Entrance View**







## **Loading Dock View**







#### **Bookstore Roof Demo**









### **Courtyard Demolition**









#### **Cooler Excavation in Basement**









#### **Tower Crane Erection**











# **Planned Work**

- Begin Drilling Piles in Courtyard
- Begin Courtyard Foundations and Grade Beams
- Begin Forming Shear Walls in Meeting Room
- Begin Temp Partition in Food Service Prep Room
- Begin Hanging Anchor Bolts near Burger King
- Continue Core Drilling in Food Service Area
- Continue Demolition of Courtyard Walls and Bookstore Roof
- Continue Demolition of Courtyard
- Continue Excavation in Courtyard
- Continue Relocation of Mechanical, Electrical, Plumbing, and Sprinkler near Ceramic Studio
- Continue Exploratory Excavation for Sub-Basement Foundations
- Continue Crawlspace Excavation
- Continue Temporary Partitions in Meeting Rooms