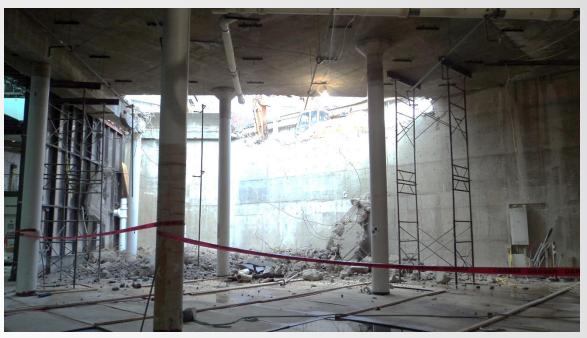

# The Pennsylvania State University HUB-Robeson Addition and Renovation University Park, PA







# Work In Progress

- Temporary Partitions in Meeting Rooms
- Demolition of Bookstore Roof and Courtyard
- Relocation of Mechanical, Electrical, Plumbing, and Sprinkler near Ceramic Studio
- Grange Building Water Infiltration
- Excavate Coolers in Basement Crawlspace
- Core Drill in Food Service
- Exploratory Foundation work in Bookstore Basement
- Completed Tower Crane Erection





# **Top of Parking Deck View**















#### **South Entrance View**







## **Loading Dock View**







#### **Bookstore Roof Demo**









### **Courtyard Demolition**









#### **Cooler Excavation in Basement**









#### **Tower Crane Erection**











# **Planned Work**

- Begin Drilling Piles in Courtyard
- Begin Courtyard Foundations and Grade Beams
- Begin Forming Shear Walls in Meeting Room
- Begin Temp Partition in Food Service Prep Room
- Begin Hanging Anchor Bolts near Burger King
- Continue Core Drilling in Food Service Area
- Continue Demolition of Courtyard Walls and Bookstore Roof
- Continue Demolition of Courtyard
- Continue Excavation in Courtyard
- Continue Relocation of Mechanical, Electrical, Plumbing, and Sprinkler near Ceramic Studio
- Continue Exploratory Excavation for Sub-Basement Foundations
- Continue Crawlspace Excavation
- Continue Temporary Partitions in Meeting Rooms