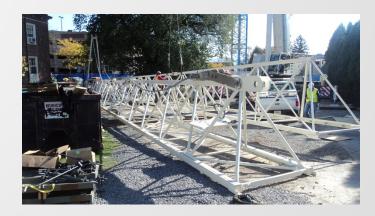

# The Pennsylvania State University HUB-Robeson Addition and Renovation University Park, PA







# Work In Progress

- Temporary Partitions in Meeting Rooms
- Demolition of Bookstore Roof and Courtyard
- Relocation of Mechanical, Electrical, Plumbing, and Sprinkler near Ceramic Studio
- Grange Building Water Infiltration
- Excavate Coolers in Basement Crawlspace
- Core Drill in Food Service
- Exploratory Foundation work in Bookstore Basement
- Completed Tower Crane Erection





# **Top of Parking Deck View**















#### **South Entrance View**







## **Loading Dock View**







#### **Bookstore Roof Demo**









### **Courtyard Demolition**









#### **Cooler Excavation in Basement**









#### **Tower Crane Erection**











# **Planned Work**

- Begin Drilling Piles in Courtyard
- Begin Courtyard Foundations and Grade Beams
- Begin Forming Shear Walls in Meeting Room
- Begin Temp Partition in Food Service Prep Room
- Begin Hanging Anchor Bolts near Burger King
- Continue Core Drilling in Food Service Area
- Continue Demolition of Courtyard Walls and Bookstore Roof
- Continue Demolition of Courtyard
- Continue Excavation in Courtyard
- Continue Relocation of Mechanical, Electrical, Plumbing, and Sprinkler near Ceramic Studio
- Continue Exploratory Excavation for Sub-Basement Foundations
- Continue Crawlspace Excavation
- Continue Temporary Partitions in Meeting Rooms