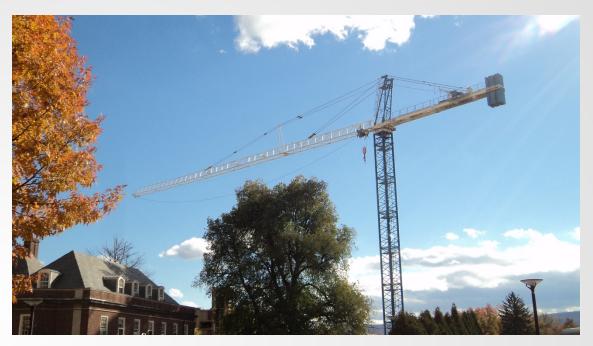

# The Pennsylvania State University HUB-Robeson Addition and Renovation University Park, PA







# Work In Progress

- Temporary Partitions in Meeting Rooms
- Demolition of Bookstore Roof and Courtyard
- Relocation of Mechanical, Electrical, Plumbing, and Sprinkler near Ceramic Studio
- Grange Building Water Infiltration
- Excavate Coolers in Basement Crawlspace
- Core Drill in Food Service
- Exploratory Foundation work in Bookstore Basement
- Completed Tower Crane Erection





# **Top of Parking Deck View**















#### **South Entrance View**







## **Loading Dock View**







#### **Bookstore Roof Demo**









### **Courtyard Demolition**









#### **Cooler Excavation in Basement**









#### **Tower Crane Erection**











# **Planned Work**

- Begin Drilling Piles in Courtyard
- Begin Courtyard Foundations and Grade Beams
- Begin Forming Shear Walls in Meeting Room
- Begin Temp Partition in Food Service Prep Room
- Begin Hanging Anchor Bolts near Burger King
- Continue Core Drilling in Food Service Area
- Continue Demolition of Courtyard Walls and Bookstore Roof
- Continue Demolition of Courtyard
- Continue Excavation in Courtyard
- Continue Relocation of Mechanical, Electrical, Plumbing, and Sprinkler near Ceramic Studio
- Continue Exploratory Excavation for Sub-Basement Foundations
- Continue Crawlspace Excavation
- Continue Temporary Partitions in Meeting Rooms