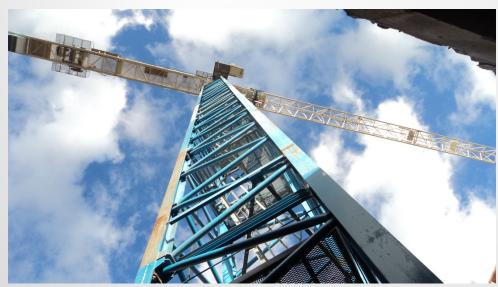

# The Pennsylvania State University HUB-Robeson Addition and Renovation University Park, PA







# Work In Progress

- Temporary Partitions in Meeting Rooms
- Demolition of Bookstore Roof and Courtyard
- Relocation of Mechanical, Electrical, Plumbing, and Sprinkler near Ceramic Studio
- Grange Building Water Infiltration
- Excavate Coolers in Basement Crawlspace
- Core Drill in Food Service
- Exploratory Foundation work in Bookstore Basement
- Completed Tower Crane Erection





# **Top of Parking Deck View**















#### **South Entrance View**







## **Loading Dock View**







#### **Bookstore Roof Demo**









### **Courtyard Demolition**









#### **Cooler Excavation in Basement**









#### **Tower Crane Erection**











# **Planned Work**

- Begin Drilling Piles in Courtyard
- Begin Courtyard Foundations and Grade Beams
- Begin Forming Shear Walls in Meeting Room
- Begin Temp Partition in Food Service Prep Room
- Begin Hanging Anchor Bolts near Burger King
- Continue Core Drilling in Food Service Area
- Continue Demolition of Courtyard Walls and Bookstore Roof
- Continue Demolition of Courtyard
- Continue Excavation in Courtyard
- Continue Relocation of Mechanical, Electrical, Plumbing, and Sprinkler near Ceramic Studio
- Continue Exploratory Excavation for Sub-Basement Foundations
- Continue Crawlspace Excavation
- Continue Temporary Partitions in Meeting Rooms