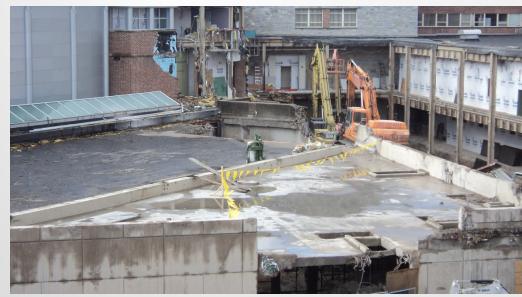

# The Pennsylvania State University HUB-Robeson Addition and Renovation University Park, PA







# Work In Progress

- Temporary Partitions in Meeting Rooms
- Demolition of Bookstore Roof and Courtyard
- Relocation of Mechanical, Electrical, Plumbing, and Sprinkler near Ceramic Studio
- Grange Building Water Infiltration
- Excavate Coolers in Basement Crawlspace
- Core Drill in Food Service
- Exploratory Foundation work in Bookstore Basement
- Completed Tower Crane Erection





# **Top of Parking Deck View**















#### **South Entrance View**







## **Loading Dock View**







#### **Bookstore Roof Demo**









### **Courtyard Demolition**









#### **Cooler Excavation in Basement**









#### **Tower Crane Erection**











# **Planned Work**

- Begin Drilling Piles in Courtyard
- Begin Courtyard Foundations and Grade Beams
- Begin Forming Shear Walls in Meeting Room
- Begin Temp Partition in Food Service Prep Room
- Begin Hanging Anchor Bolts near Burger King
- Continue Core Drilling in Food Service Area
- Continue Demolition of Courtyard Walls and Bookstore Roof
- Continue Demolition of Courtyard
- Continue Excavation in Courtyard
- Continue Relocation of Mechanical, Electrical, Plumbing, and Sprinkler near Ceramic Studio
- Continue Exploratory Excavation for Sub-Basement Foundations
- Continue Crawlspace Excavation
- Continue Temporary Partitions in Meeting Rooms