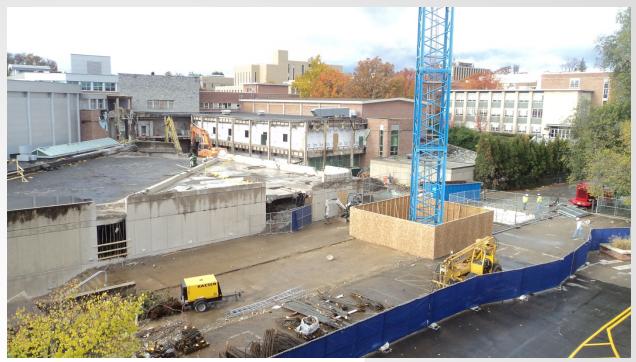

# The Pennsylvania State University HUB-Robeson Addition and Renovation University Park, PA







# Work In Progress

- Temporary Partitions in Meeting Rooms
- Demolition of Bookstore Roof and Courtyard
- Relocation of Mechanical, Electrical, Plumbing, and Sprinkler near Ceramic Studio
- Grange Building Water Infiltration
- Excavate Coolers in Basement Crawlspace
- Core Drill in Food Service
- Exploratory Foundation work in Bookstore Basement
- Completed Tower Crane Erection





# **Top of Parking Deck View**















#### **South Entrance View**







## **Loading Dock View**







#### **Bookstore Roof Demo**









### **Courtyard Demolition**









#### **Cooler Excavation in Basement**









#### **Tower Crane Erection**











# **Planned Work**

- Begin Drilling Piles in Courtyard
- Begin Courtyard Foundations and Grade Beams
- Begin Forming Shear Walls in Meeting Room
- Begin Temp Partition in Food Service Prep Room
- Begin Hanging Anchor Bolts near Burger King
- Continue Core Drilling in Food Service Area
- Continue Demolition of Courtyard Walls and Bookstore Roof
- Continue Demolition of Courtyard
- Continue Excavation in Courtyard
- Continue Relocation of Mechanical, Electrical, Plumbing, and Sprinkler near Ceramic Studio
- Continue Exploratory Excavation for Sub-Basemen