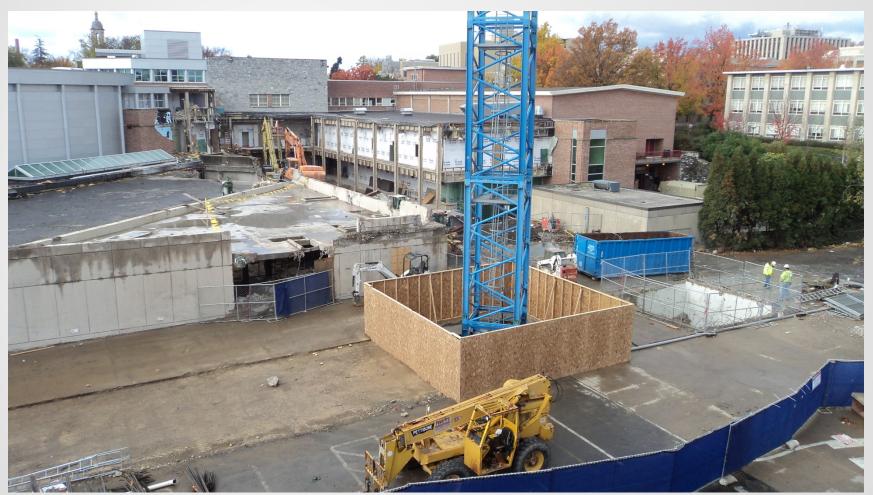

# The Pennsylvania State University HUB-Robeson Addition and Renovation University Park, PA







# Work In Progress

- Temporary Partitions in Meeting Rooms
- Demolition of Bookstore Roof and Courtyard
- Relocation of Mechanical, Electrical, Plumbing, and Sprinkler near Ceramic Studio
- Grange Building Water Infiltration
- Excavate Coolers in Basement Crawlspace
- Core Drill in Food Service
- Exploratory Foundation work in Bookstore Basement
- Completed Tower Crane Erection





# **Top of Parking Deck View**















#### **South Entrance View**







## **Loading Dock View**







#### **Bookstore Roof Demo**









### **Courtyard Demolition**









#### **Cooler Excavation in Basement**









#### **Tower Crane Erection**











# **Planned Work**

- Begin Drilling Piles in Courtyard
- Begin Courtyard Foundations and Grade Beams
- Begin Forming Shear Walls in Meeting Room
- Begin Temp Partition in Food Service Prep Room
- Begin Hanging Anchor Bolts near Burger King
- Continue Core Drilling in Food Service Area
- Continue Demolition of Courtyard Walls and Bookstore Roof
- Continue Demolition of Courtyard
- Continue Excavation in Courtyard
- Continue Relocation of Mechanical, Electrical, Plumbing, and Sprinkler near Ceramic Studio
- Continue Exploratory Excavation for Sub-B