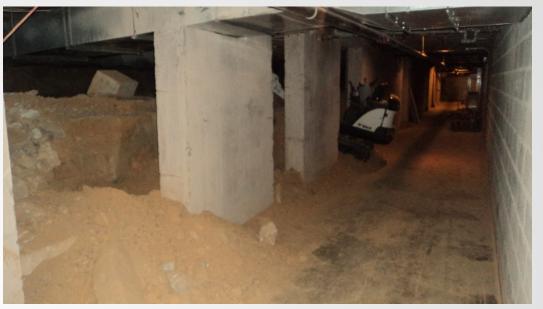

# The Pennsylvania State University HUB-Robeson Addition and Renovation University Park, PA







# Work In Progress

- Temporary Partitions in Meeting Rooms
- Demolition of Bookstore Roof and Courtyard
- Relocation of Mechanical, Electrical, Plumbing, and Sprinkler near Ceramic Studio
- Grange Building Water Infiltration
- Excavate Coolers in Basement Crawlspace
- Core Drill in Food Service
- Exploratory Foundation work in Bookstore Basement
- Completed Tower Crane Erection





# **Top of Parking Deck View**















#### **South Entrance View**







## **Loading Dock View**







#### **Bookstore Roof Demo**









### **Courtyard Demolition**









#### **Cooler Excavation in Basement**









#### **Tower Crane Erection**











# **Planned Work**

- Begin Drilling Piles in Courtyard
- Begin Courtyard Foundations and Grade Beams
- Begin Forming Shear Walls in Meeting Room
- Begin Temp Partition in Food Service Prep Room
- Begin Hanging Anchor Bolts near Burger King
- Continue Core Drilling in Food Service Area
- Continue Demolition of Courtyard Walls and Bookstore Roof
- Continue Demolition of Courtyard
- Continue Excavation in Courtyard
- Continue Relocation of Mechanical, Electrical, Plumbing, and Sprinkler near Ceramic Studio
- Continue Exploratory Excavation for Sub-Basement Foundations
- Continue Crawlspace Excavation
- Continue Temporary Partitions in Meeting Rooms