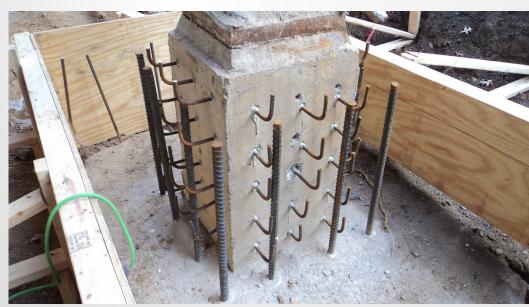

Pennsylvania State University HUB-Robeson Addition and Renovation University Park, PA







# Work In Progress

- Temporary Partitions in Meeting Rooms
- Form and Place Rebar for Courtyard Footing Extensions
- Demolition of Bookstore Walls and Courtyard
- Drilled Piles in Courtyard
- Grange Building Water Infiltration
- Excavate Coolers in Level B2 Crawlspace
- Core Drill in Food Service
- Exterior Mock-up
- Exploratory Foundation work in Bookstore Basement
- Relocated Sprinkler Pipe near Level B2 Crawlspace





#### **Top of Parking Deck View**















#### **South Entrance View**







## **Loading Dock View**







#### **Bookstore Wall Demo**









#### **Courtyard Demolition**







#### **Cooler Excavation in Basement**









## **Courtyard Footing Expansions**









#### **Exterior Mock-Up**









# **Planned Work**

- Begin Forming Shear Walls in Meeting Room
- Begin Hanging Anchor Bolts in crawlspace
- Continue Courtyard Foundations and Grade Beams
- Continue Core Drilling in Food Service Area
- Continue Demolition of Bookstore Walls
- Continue Demolition of Courtyard
- Continue Excavation in Courtyard
- Continue Relocation of Mechanical, Electrical, Plumbing, and Sprinkler near Ceramic Studio
- Continue Crawlspace Excavation
- Continue Exploratory Excavation for Sub-Basement Foundations