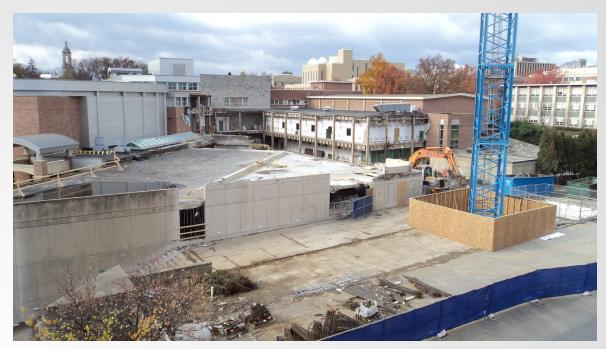

# The Pennsylvania State University HUB-Robeson Addition and Renovation University Park, PA







# Work In Progress

- Temporary Partitions in Meeting Rooms
- Form and Place Rebar for Courtyard Footing Extensions
- Demolition of Bookstore Walls and Courtyard
- Drilled Piles in Courtyard
- Grange Building Water Infiltration
- Excavate Coolers in Level B2 Crawlspace
- Core Drill in Food Service
- Exterior Mock-up
- Exploratory Foundation work in Bookstore Basement
- Relocated Sprinkler Pipe near Level B2 Crawlspace





#### **Top of Parking Deck View**















#### **South Entrance View**







## **Loading Dock View**







#### **Bookstore Wall Demo**









#### **Courtyard Demolition**







#### **Cooler Excavation in Basement**









## **Courtyard Footing Expansions**









#### **Exterior Mock-Up**









# **Planned Work**

- Begin Forming Shear Walls in Meeting Room
- Begin Hanging Anchor Bolts in crawlspace
- Continue Courtyard Foundations and Grade Beams
- Continue Core Drilling in Food Service Area
- Continue Demolition of Bookstore Walls
- Continue Demolition of Courtyard
- Continue Excavation in Courtyard
- Continue Relocation of Mechanical, Electrical, Plumbing, and Sprinkler near Ceramic Studio
- Continue Crawlspace Excavation
- Continue Exploratory Excavation for Sub-Basement Foundations