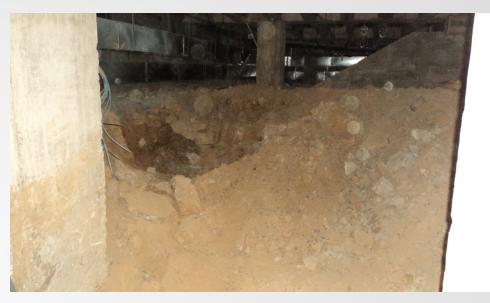

# The Pennsylvania State University HUB-Robeson Addition and Renovation University Park, PA







# Work In Progress

- Temporary Partitions in Meeting Rooms
- Form and Place Rebar for Courtyard Footing Extensions
- Demolition of Bookstore Walls and Courtyard
- Drilled Piles in Courtyard
- Grange Building Water Infiltration
- Excavate Coolers in Level B2 Crawlspace
- Core Drill in Food Service
- Exterior Mock-up
- Exploratory Foundation work in Bookstore Basement
- Relocated Sprinkler Pipe near Level B2 Crawlspace





#### **Top of Parking Deck View**















#### **South Entrance View**







## **Loading Dock View**







#### **Bookstore Wall Demo**









#### **Courtyard Demolition**







#### **Cooler Excavation in Basement**









## **Courtyard Footing Expansions**









#### **Exterior Mock-Up**









# **Planned Work**

- Begin Forming Shear Walls in Meeting Room
- Begin Hanging Anchor Bolts in crawlspace
- Continue Courtyard Foundations and Grade Beams
- Continue Core Drilling in Food Service Area
- Continue Demolition of Bookstore Walls
- Continue Demolition of Courtyard
- Continue Excavation in Courtyard
- Continue Relocation of Mechanical, Electrical, Plumbing, and Sprinkler near Ceramic Studio
- Continue Crawlspace Excavation
- Continue Exploratory Excavation for Sub-Basement Foundations