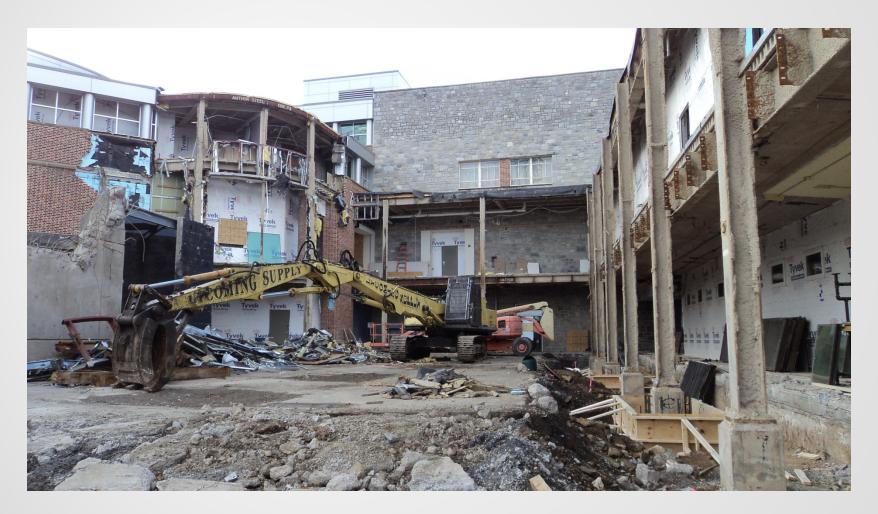

# The Pennsylvania State University HUB-Robeson Addition and Renovation University Park, PA







# Work In Progress

- Temporary Partitions in Meeting Rooms
- Form and Place Rebar for Courtyard Footing Extensions
- Demolition of Bookstore Walls and Courtyard
- Drilled Piles in Courtyard
- Grange Building Water Infiltration
- Excavate Coolers in Level B2 Crawlspace
- Core Drill in Food Service
- Exterior Mock-up
- Exploratory Foundation work in Bookstore Basement
- Relocated Sprinkler Pipe near Level B2 Crawlspace





#### **Top of Parking Deck View**















#### **South Entrance View**







## **Loading Dock View**







#### **Bookstore Wall Demo**









#### **Courtyard Demolition**







#### **Cooler Excavation in Basement**









## **Courtyard Footing Expansions**









#### **Exterior Mock-Up**









# **Planned Work**

- Begin Forming Shear Walls in Meeting Room
- Begin Hanging Anchor Bolts in crawlspace
- Continue Courtyard Foundations and Grade Beams
- Continue Core Drilling in Food Service Area
- Continue Demolition of Bookstore Walls
- Continue Demolition of Courtyard
- Continue Excavation in Courtyard
- Continue Relocation of Mechanical, Electrical, Plumbing, and Sprinkler near Ceramic Studio
- Continue Crawlspace Excavation
- Continue Exploratory Excavation for Sub-Basement Foundations