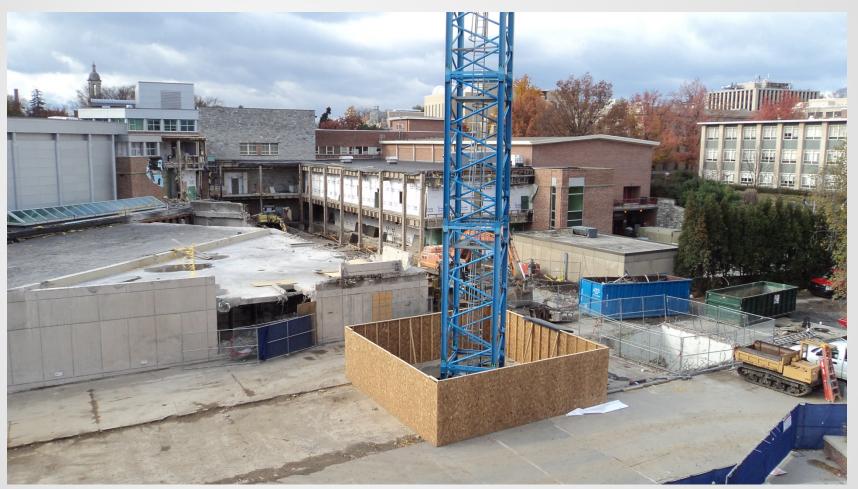

# Work In Progress

- Temporary Partitions in Meeting Rooms
- Form and Place Rebar for Courtyard Footing Extensions
- Demolition of Bookstore Walls and Courtyard
- Drilled Piles in Courtyard
- Grange Building Water Infiltration
- Excavate Coolers in Level B2 Crawlspace
- Core Drill in Food Service
- Exterior Mock-up
- Exploratory Foundation work in Bookstore Basement
- Relocated Sprinkler Pipe near Level B2 Crawlspace

#### **Courtyard Demolition**

## **Courtyard Footing Expansions**