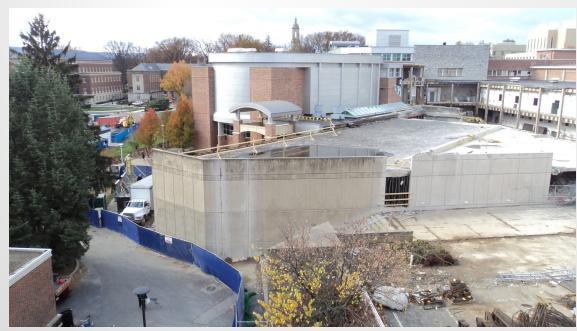

# The Pennsylvania State University HUB-Robeson Addition and Renovation University Park, PA







# Work In Progress

- Temporary Partitions in Meeting Rooms
- Form and Place Rebar for Courtyard Footing Extensions
- Demolition of Bookstore Walls and Courtyard
- Drilled Piles in Courtyard
- Grange Building Water Infiltration
- Excavate Coolers in Level B2 Crawlspace
- Core Drill in Food Service
- Exterior Mock-up
- Exploratory Foundation work in Bookstore Basement
- Relocated Sprinkler Pipe near Level B2 Crawlspace





#### **Top of Parking Deck View**















#### **South Entrance View**







## **Loading Dock View**







#### **Bookstore Wall Demo**









#### **Courtyard Demolition**







#### **Cooler Excavation in Basement**









## **Courtyard Footing Expansions**









#### **Exterior Mock-Up**









# **Planned Work**

- Begin Forming Shear Walls in Meeting Room
- Begin Hanging Anchor Bolts in crawlspace
- Continue Courtyard Foundations and Grade Beams
- Continue Core Drilling in Food Service Area
- Continue Demolition of Bookstore Walls
- Continue Demolition of Courtyard
- Continue Excavation in Courtyard
- Continue Relocation of Mechanical, Electrical, Plumbing, and Sprinkler near Ceramic Studio
- Continue Crawlspace Excavation
- Continue Exploratory Excavation for Sub-Basement Foundations