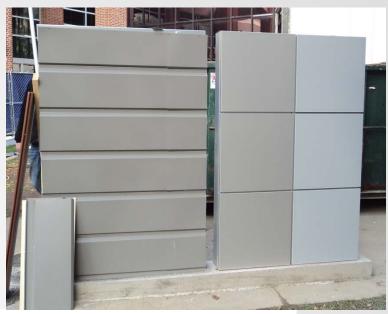

Robeson Addition and Renovation University Park, PA







# Work In Progress

- Temporary Partitions in Meeting Rooms
- Form and Place Rebar for Courtyard Footing Extensions
- Demolition of Bookstore Walls and Courtyard
- Drilled Piles in Courtyard
- Grange Building Water Infiltration
- Excavate Coolers in Level B2 Crawlspace
- Core Drill in Food Service
- Exterior Mock-up
- Exploratory Foundation work in Bookstore Basement
- Relocated Sprinkler Pipe near Level B2 Crawlspace





#### **Top of Parking Deck View**















#### **South Entrance View**







## **Loading Dock View**







#### **Bookstore Wall Demo**









#### **Courtyard Demolition**







#### **Cooler Excavation in Basement**









## **Courtyard Footing Expansions**









#### **Exterior Mock-Up**









# **Planned Work**

- Begin Forming Shear Walls in Meeting Room
- Begin Hanging Anchor Bolts in crawlspace
- Continue Courtyard Foundations and Grade Beams
- Continue Core Drilling in Food Service Area
- Continue Demolition of Bookstore Walls
- Continue Demolition of Courtyard
- Continue Excavation in Courtyard
- Continue Relocation of Mechanical, Electrical, Plumbing, and Sprinkler near Ceramic Studio
- Continue Crawlspace Excavation
- Continue Exploratory Excavation for Sub-Basement Foundations