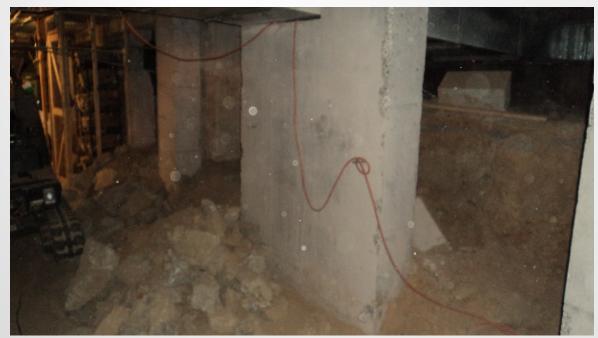

# The Pennsylvania State University HUB-Robeson Addition and Renovation University Park, PA







# Work In Progress

- Temporary Partitions in Meeting Rooms
- Form and Place Rebar for Courtyard Footing Extensions
- Demolition of Bookstore Walls and Courtyard
- Drilled Piles in Courtyard
- Grange Building Water Infiltration
- Excavate Coolers in Level B2 Crawlspace
- Core Drill in Food Service
- Exterior Mock-up
- Exploratory Foundation work in Bookstore Basement
- Relocated Sprinkler Pipe near Level B2 Crawlspace





#### **Top of Parking Deck View**















#### **South Entrance View**







## **Loading Dock View**







#### **Bookstore Wall Demo**









#### **Courtyard Demolition**







#### **Cooler Excavation in Basement**









## **Courtyard Footing Expansions**









#### **Exterior Mock-Up**









# **Planned Work**

- Begin Forming Shear Walls in Meeting Room
- Begin Hanging Anchor Bolts in crawlspace
- Continue Courtyard Foundations and Grade Beams
- Continue Core Drilling in Food Service Area
- Continue Demolition of Bookstore Walls
- Continue Demolition of Courtyard
- Continue Excavation in Courtyard
- Continue Relocation of Mechanical, Electrical, Plumbing, and Sprinkler near Ceramic Studio
- Continue Crawlspace Excavation
- Continue Exploratory Excavation for Sub-Basement Foundations