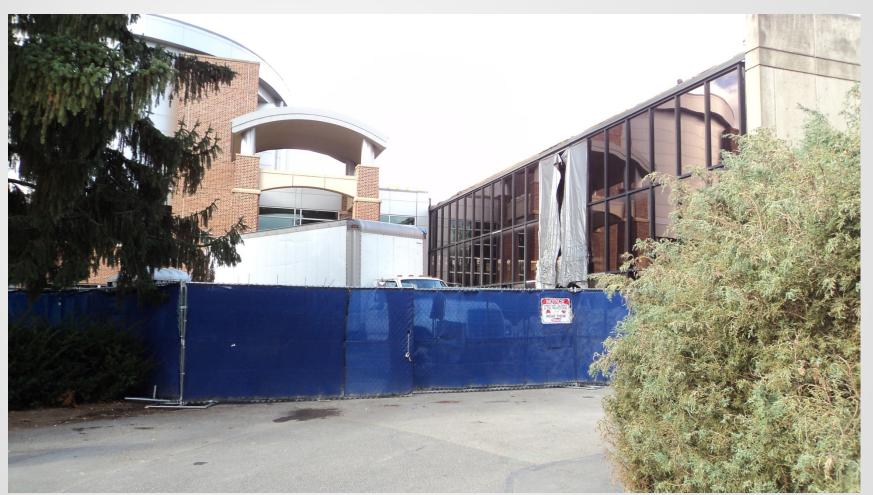

# The Pennsylvania State University HUB-Robeson Addition and Renovation University Park, PA







# Work In Progress

- Temporary Partitions in Meeting Rooms
- Form and Place Rebar for Courtyard Footing Extensions
- Demolition of Bookstore Walls and Courtyard
- Drilled Piles in Courtyard
- Grange Building Water Infiltration
- Excavate Coolers in Level B2 Crawlspace
- Core Drill in Food Service
- Exterior Mock-up
- Exploratory Foundation work in Bookstore Basement
- Relocated Sprinkler Pipe near Level B2 Crawlspace





#### **Top of Parking Deck View**















#### **South Entrance View**







## **Loading Dock View**







#### **Bookstore Wall Demo**









#### **Courtyard Demolition**







#### **Cooler Excavation in Basement**









## **Courtyard Footing Expansions**









#### **Exterior Mock-Up**









# **Planned Work**

- Begin Forming Shear Walls in Meeting Room
- Begin Hanging Anchor Bolts in crawlspace
- Continue Courtyard Foundations and Grade Beams
- Continue Core Drilling in Food Service Area
- Continue Demolition of Bookstore Walls
- Continue Demolition of Courtyard
- Continue Excavation in Courtyard
- Continue Relocation of Mechanical, Electrical, Plumbing, and Sprinkler near Ceramic Studio
- Continue Crawlspace Excavation
- Continue Exploratory Excavation for Sub-Basement Foundations