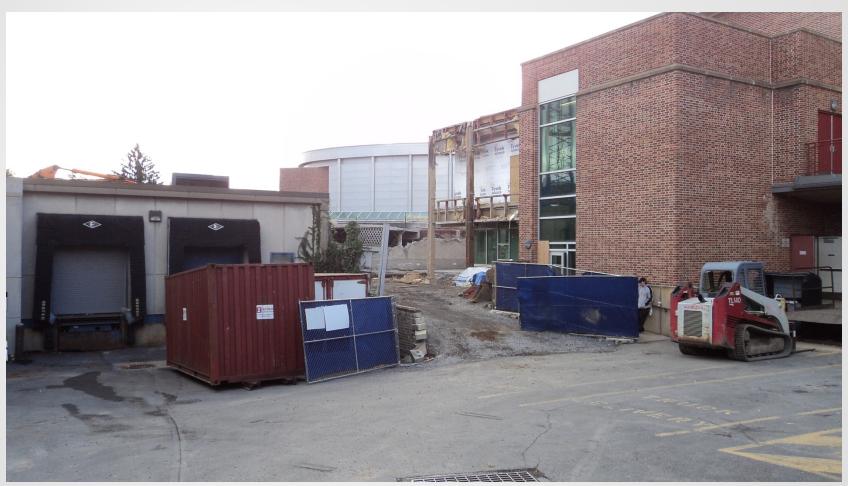

# The Pennsylvania State University HUB-Robeson Addition and Renovation University Park, PA







# Work In Progress

- Temporary Partitions in Meeting Rooms
- Form and Place Rebar for Courtyard Footing Extensions
- Demolition of Bookstore Walls and Courtyard
- Drilled Piles in Courtyard
- Grange Building Water Infiltration
- Excavate Coolers in Level B2 Crawlspace
- Core Drill in Food Service
- Exterior Mock-up
- Exploratory Foundation work in Bookstore Basement
- Relocated Sprinkler Pipe near Level B2 Crawlspace





#### **Top of Parking Deck View**















#### **South Entrance View**







## **Loading Dock View**







#### **Bookstore Wall Demo**









#### **Courtyard Demolition**







#### **Cooler Excavation in Basement**









## **Courtyard Footing Expansions**









#### **Exterior Mock-Up**









# **Planned Work**

- Begin Forming Shear Walls in Meeting Room
- Begin Hanging Anchor Bolts in crawlspace
- Continue Courtyard Foundations and Grade Beams
- Continue Core Drilling in Food Service Area
- Continue Demolition of Bookstore Walls
- Continue Demolition of Courtyard
- Continue Excavation in Courtyard
- Continue Relocation of Mechanical, Electrical, Plumbing, and Sprinkler near Ceramic Studio
- Continue Crawlspace Excavation
- Continue Exploratory Excavation for Sub-Basement Foundations