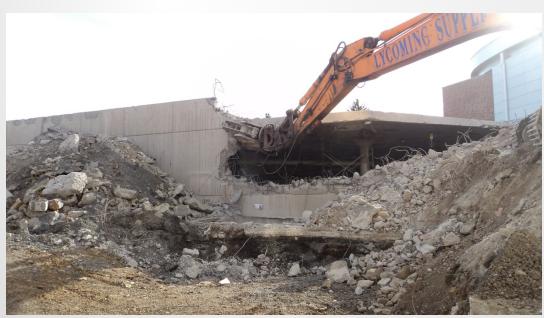

# The Pennsylvania State University HUB-Robeson Addition and Renovation University Park, PA







# Work In Progress

- Temporary Partitions in Meeting Rooms
- Form and Place Rebar for Courtyard Footing Extensions
- Demolition of Bookstore Walls and Courtyard
- Drilled Piles in Courtyard
- Grange Building Water Infiltration
- Excavate Coolers in Level B2 Crawlspace
- Core Drill in Food Service
- Exterior Mock-up
- Exploratory Foundation work in Bookstore Basement
- Relocated Sprinkler Pipe near Level B2 Crawlspace





#### **Top of Parking Deck View**















#### **South Entrance View**







## **Loading Dock View**







#### **Bookstore Wall Demo**









#### **Courtyard Demolition**







#### **Cooler Excavation in Basement**









## **Courtyard Footing Expansions**









#### **Exterior Mock-Up**









# **Planned Work**

- Begin Forming Shear Walls in Meeting Room
- Begin Hanging Anchor Bolts in crawlspace
- Continue Courtyard Foundations and Grade Beams
- Continue Core Drilling in Food Service Area
- Continue Demolition of Bookstore Walls
- Continue Demolition of Courtyard
- Continue Excavation in Courtyard
- Continue Relocation of Mechanical, Electrical, Plumbing, and Sprinkler near Ceramic Studio
- Continue Crawlspace Excavation
- Continue Exploratory Excavation for Sub-Basement Foundations