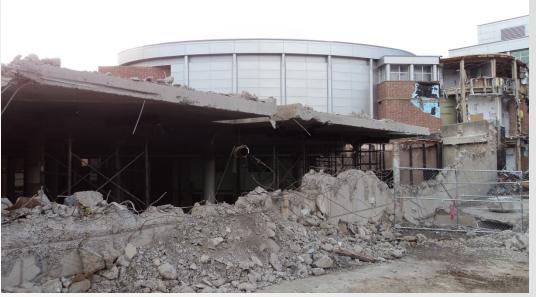

# The Pennsylvania State University HUB-Robeson Addition and Renovation University Park, PA







# Work In Progress

- Temporary Partitions in Meeting Rooms
- Form and Place Rebar for Courtyard Footing Extensions
- Demolition of Bookstore Walls and Courtyard
- Drilled Piles in Courtyard
- Grange Building Water Infiltration
- Excavate Coolers in Level B2 Crawlspace
- Core Drill in Food Service
- Exterior Mock-up
- Exploratory Foundation work in Bookstore Basement
- Relocated Sprinkler Pipe near Level B2 Crawlspace





#### **Top of Parking Deck View**















#### **South Entrance View**







## **Loading Dock View**







#### **Bookstore Wall Demo**









#### **Courtyard Demolition**







#### **Cooler Excavation in Basement**









## **Courtyard Footing Expansions**









#### **Exterior Mock-Up**









# **Planned Work**

- Begin Forming Shear Walls in Meeting Room
- Begin Hanging Anchor Bolts in crawlspace
- Continue Courtyard Foundations and Grade Beams
- Continue Core Drilling in Food Service Area
- Continue Demolition of Bookstore Walls
- Continue Demolition of Courtyard
- Continue Excavation in Courtyard
- Continue Relocation of Mechanical, Electrical, Plumbing, and Sprinkler near Ceramic Studio
- Continue Crawlspace Excavation
- Continue Exploratory Excavation for Sub-Basement Foundations