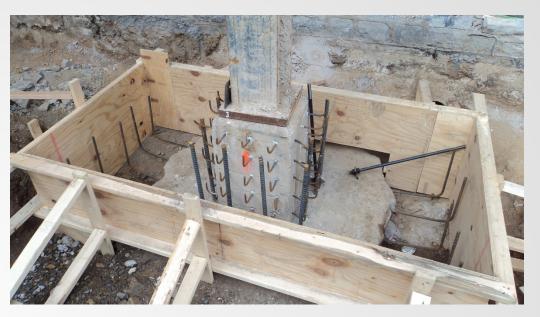

he Pennsylvania State University HUB-Robeson Addition and Renovation University Park, PA







# Work In Progress

- Temporary Partitions in Meeting Rooms
- Form and Place Rebar for Courtyard Footing Extensions
- Demolition of Bookstore Walls and Courtyard
- Drilled Piles in Courtyard
- Grange Building Water Infiltration
- Excavate Coolers in Level B2 Crawlspace
- Core Drill in Food Service
- Exterior Mock-up
- Exploratory Foundation work in Bookstore Basement
- Relocated Sprinkler Pipe near Level B2 Crawlspace





#### **Top of Parking Deck View**















#### **South Entrance View**







## **Loading Dock View**







#### **Bookstore Wall Demo**









#### **Courtyard Demolition**







#### **Cooler Excavation in Basement**









## **Courtyard Footing Expansions**









#### **Exterior Mock-Up**









# **Planned Work**

- Begin Forming Shear Walls in Meeting Room
- Begin Hanging Anchor Bolts in crawlspace
- Continue Courtyard Foundations and Grade Beams
- Continue Core Drilling in Food Service Area
- Continue Demolition of Bookstore Walls
- Continue Demolition of Courtyard
- Continue Excavation in Courtyard
- Continue Relocation of Mechanical, Electrical, Plumbing, and Sprinkler near Ceramic Studio
- Continue Crawlspace Excavation
- Continue Exploratory Excavation for Sub-Basement Foundations