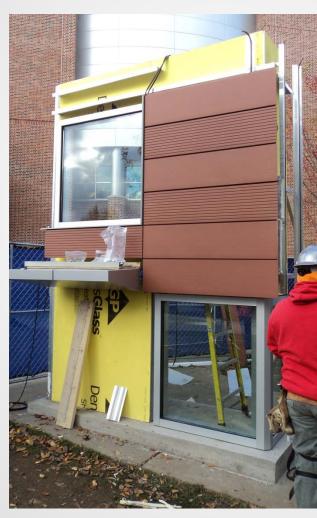

B-Robeson Addition and Renovation University Park, PA







# Work In Progress

- Temporary Partitions in Meeting Rooms
- Form and Place Rebar for Courtyard Footing Extensions
- Demolition of Bookstore Walls and Courtyard
- Drilled Piles in Courtyard
- Grange Building Water Infiltration
- Excavate Coolers in Level B2 Crawlspace
- Core Drill in Food Service
- Exterior Mock-up
- Exploratory Foundation work in Bookstore Basement
- Relocated Sprinkler Pipe near Level B2 Crawlspace





#### **Top of Parking Deck View**















#### **South Entrance View**







## **Loading Dock View**







#### **Bookstore Wall Demo**









#### **Courtyard Demolition**







#### **Cooler Excavation in Basement**









## **Courtyard Footing Expansions**









#### **Exterior Mock-Up**









# **Planned Work**

- Begin Forming Shear Walls in Meeting Room
- Begin Hanging Anchor Bolts in crawlspace
- Continue Courtyard Foundations and Grade Beams
- Continue Core Drilling in Food Service Area
- Continue Demolition of Bookstore Walls
- Continue Demolition of Courtyard
- Continue Excavation in Courtyard
- Continue Relocation of Mechanical, Electrical, Plumbing, and Sprinkler near Ceramic Studio
- Continue Crawlspace Excavation
- Continue Exploratory Excavation for Sub-Basement Foundations