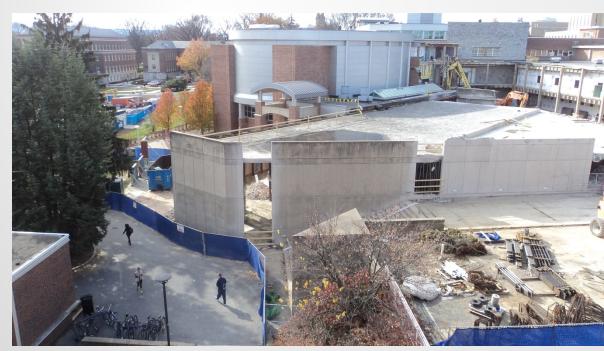

# The Pennsylvania State University HUB-Robeson Addition and Renovation University Park, PA







# Work In Progress

- Temporary Partitions on 2<sup>nd</sup> Floor of HUB-Robeson Center
- Core Drill in Food Service
- Form and Place Rebar for Courtyard Foundations
- Form and Place Rebar in Crawlspace
- Weld Base Plates for Columns in Courtyard
- Demolition of Bookstore Walls and Courtyard Facade
- Demolition in Bookstore Lobby
- Demolition in 1<sup>st</sup> Floor Meeting Room
- Grange Building Water Infiltration
- Grange Parking Lot Excavation
- Excavate Coolers in Level B2 Crawlspace
- Complete Sawcut Opening on East Corner





## **Top of Parking Deck View**













© Gilbane Building Co., Inc.



#### **South Entrance View**







## **Loading Dock View**







#### **Bookstore Wall Demo**







© Gilbane Building Co., Inc.



#### **Courtyard Demolition**







#### **Cooler Excavation in Basement**









# **Planned Work**

- Begin Forming Shear Walls in Meeting Room
- Begin Layout for Bookstore Mezzanine Steel Erection
- Begin Forming and Placing Rebar for New Concrete Columns in Food Service Area
- Begin Temporary Roof Protection Work Above 2<sup>nd</sup> Floor Offices
- Continue Welding Base Plates in Courtyard
- Continue Forming and Placing Rebar in crawlspace
- Continue Courtyard Foundations
- Continue Core Drilling in Food Service Area
- Continue Demolition of Bookstore Walls
- Continue Demolition of Courtyard Façade
- Continue Dem