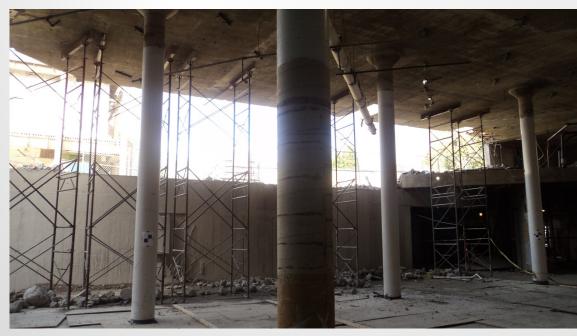

ia State University HUB-Robeson Addition and Renovation University Park, PA







# Work In Progress

- Temporary Partitions on 2<sup>nd</sup> Floor of HUB-Robeson Center
- Core Drill in Food Service
- Form and Place Rebar for Courtyard Foundations
- Form and Place Rebar in Crawlspace
- Weld Base Plates for Columns in Courtyard
- Demolition of Bookstore Walls and Courtyard Facade
- Demolition in Bookstore Lobby
- Demolition in 1<sup>st</sup> Floor Meeting Room
- Grange Building Water Infiltration
- Grange Parking Lot Excavation
- Excavate Coolers in Level B2 Crawlspace
- Complete Sawcut Opening on East Corner





## **Top of Parking Deck View**













© Gilbane Building Co., Inc.



#### **South Entrance View**







## **Loading Dock View**







#### **Bookstore Wall Demo**







© Gilbane Building Co., Inc.



#### **Courtyard Demolition**







#### **Cooler Excavation in Basement**









# **Planned Work**

- Begin Forming Shear Walls in Meeting Room
- Begin Layout for Bookstore Mezzanine Steel Erection
- Begin Forming and Placing Rebar for New Concrete Columns in Food Service Area
- Begin Temporary Roof Protection Work Above 2<sup>nd</sup> Floor Offices
- Continue Welding Base Plates in Courtyard
- Continue Forming and Placing Rebar in crawlspace
- Continue Courtyard Foundations
- Continue Core Drilling in Food Service Area
- Continue Demolition of Bookstore Walls
- Continue Demolition of Courtyard Façade
- Continue Demolition in 1st Floor Meeting Room
- Continue Relocation of Mechanical, Electrical, Plumbing, and Sprinkler near Ceramic Studio
- Continu