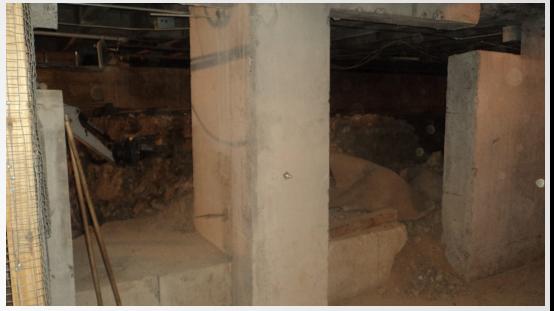

y Partitions on 2<sup>nd</sup> Floor of HUB-Robeson Center
- Core Drill in Food Service
- Form and Place Rebar for Courtyard Foundations
- Form and Place Rebar in Crawlspace
- Weld Base Plates for Columns in Courtyard
- Demolition of Bookstore Walls and Courtyard Facade
- Demolition in Bookstore Lobby
- Demolition in 1<sup>st</sup> Floor Meeting Room
- Grange Building Water Infiltration
- Grange Parking Lot Excavation
- Excavate Coolers in Level B2 Crawlspace
- Complete Sawcut Opening on East Corner





## **Top of Parking Deck View**













© Gilbane Building Co., Inc.



#### **South Entrance View**







## **Loading Dock View**







#### **Bookstore Wall Demo**







© Gilbane Building Co., Inc.



#### **Courtyard Demolition**







#### **Cooler Excavation in Basement**









# **Planned Work**

- Begin Forming Shear Walls in Meeting Room
- Begin Layout for Bookstore Mezzanine Steel Erection
- Begin Forming and Placing Rebar for New Concrete Columns in Food Service Area
- Begin Temporary Roof Protection Work Above 2<sup>nd</sup> Floor Offices
- Continue Welding Base Plates in Courtyard
- Continue Forming and Placing Rebar in crawlspace
- Continue Courtyard Foundations
- Continue Core Drilling in Food Service Area
- Continue Demolition of Bookstore Walls
- Continue Demolition of Courtyard Façade
- Continue Demolition in 1st Floor Meeting Room
- Continue Relocation of Mechanical, Electrical, Plumbing, and Sprinkler near Ceramic Studio
- Continue Crawlspace Excavation