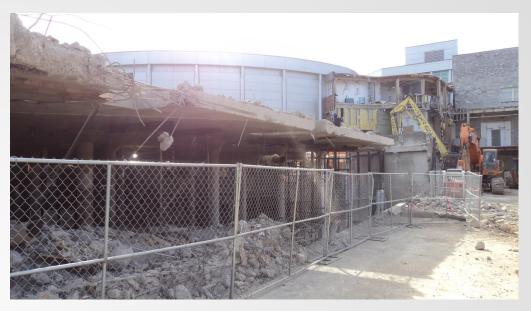

ania State University HUB-Robeson Addition and Renovation University Park, PA







# Work In Progress

- Temporary Partitions on 2<sup>nd</sup> Floor of HUB-Robeson Center
- Core Drill in Food Service
- Form and Place Rebar for Courtyard Foundations
- Form and Place Rebar in Crawlspace
- Weld Base Plates for Columns in Courtyard
- Demolition of Bookstore Walls and Courtyard Facade
- Demolition in Bookstore Lobby
- Demolition in 1<sup>st</sup> Floor Meeting Room
- Grange Building Water Infiltration
- Grange Parking Lot Excavation
- Excavate Coolers in Level B2 Crawlspace
- Complete Sawcut Opening on East Corner





## **Top of Parking Deck View**













© Gilbane Building Co., Inc.



#### **South Entrance View**







## **Loading Dock View**







#### **Bookstore Wall Demo**







© Gilbane Building Co., Inc.



#### **Courtyard Demolition**







#### **Cooler Excavation in Basement**









# **Planned Work**

- Begin Forming Shear Walls in Meeting Room
- Begin Layout for Bookstore Mezzanine Steel Erection
- Begin Forming and Placing Rebar for New Concrete Columns in Food Service Area
- Begin Temporary Roof Protection Work Above 2<sup>nd</sup> Floor Offices
- Continue Welding Base Plates in Courtyard
- Continue Forming and Placing Rebar in crawlspace
- Continue Courtyard Foundations
- Continue Core Drilling in Food Service Area
- Continue Demolition of Bookstore Walls
- Continue Demolition of Courtyard Façade
- Continue Demolition in 1st Floor Meeting Room
- Continue Relocation of Mechanical, Electrical, Plumbing, and Sprinkler near Ceramic Studio
- Conti