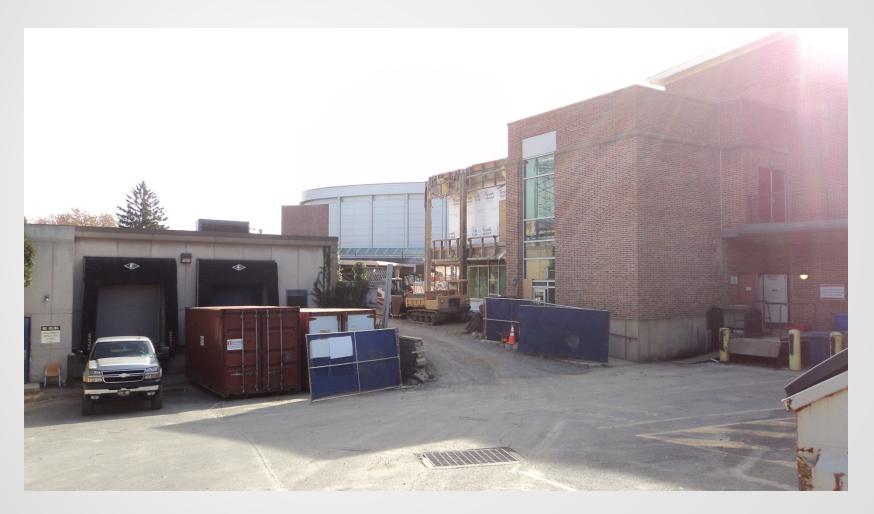

# The Pennsylvania State University HUB-Robeson Addition and Renovation University Park, PA







# Work In Progress

- Temporary Partitions on 2<sup>nd</sup> Floor of HUB-Robeson Center
- Core Drill in Food Service
- Form and Place Rebar for Courtyard Foundations
- Form and Place Rebar in Crawlspace
- Weld Base Plates for Columns in Courtyard
- Demolition of Bookstore Walls and Courtyard Facade
- Demolition in Bookstore Lobby
- Demolition in 1<sup>st</sup> Floor Meeting Room
- Grange Building Water Infiltration
- Grange Parking Lot Excavation
- Excavate Coolers in Level B2 Crawlspace
- Complete Sawcut Opening on East Corner





## **Top of Parking Deck View**













© Gilbane Building Co., Inc.



#### **South Entrance View**







## **Loading Dock View**







#### **Bookstore Wall Demo**







© Gilbane Building Co., Inc.



#### **Courtyard Demolition**







#### **Cooler Excavation in Basement**









# **Planned Work**

- Begin Forming Shear Walls in Meeting Room
- Begin Layout for Bookstore Mezzanine Steel Erection
- Begin Forming and Placing Rebar for New Concrete Columns in Food Service Area
- Begin Temporary Roof Protection Work Above 2<sup>nd</sup> Floor Offices
- Continue Welding Base Plates in Courtyard
- Continue Forming and Placing Rebar in crawlspace
- Continue Courtyard Foundations
- Continue Core Drilling in Food Service Area
- Continue Demolition of Bookstore Walls
- Continue Demolition of Courtyard Façade
- Continue Demolition in 1st Floor Meeting Room
- Continue Relocation of Mechanical, Electrical, Plumbing, and S