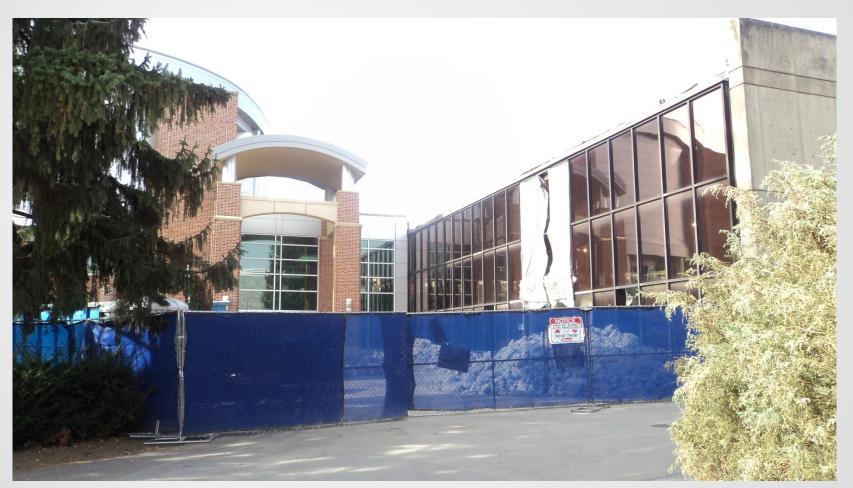

# The Pennsylvania State University HUB-Robeson Addition and Renovation University Park, PA







# Work In Progress

- Temporary Partitions on 2<sup>nd</sup> Floor of HUB-Robeson Center
- Core Drill in Food Service
- Form and Place Rebar for Courtyard Foundations
- Form and Place Rebar in Crawlspace
- Weld Base Plates for Columns in Courtyard
- Demolition of Bookstore Walls and Courtyard Facade
- Demolition in Bookstore Lobby
- Demolition in 1<sup>st</sup> Floor Meeting Room
- Grange Building Water Infiltration
- Grange Parking Lot Excavation
- Excavate Coolers in Level B2 Crawlspace
- Complete Sawcut Opening on East Corner





## **Top of Parking Deck View**













© Gilbane Building Co., Inc.



#### **South Entrance View**







## **Loading Dock View**







#### **Bookstore Wall Demo**







© Gilbane Building Co., Inc.



#### **Courtyard Demolition**







#### **Cooler Excavation in Basement**









# **Planned Work**

- Begin Forming Shear Walls in Meeting Room
- Begin Layout for Bookstore Mezzanine Steel Erection
- Begin Forming and Placing Rebar for New Concrete Columns in Food Service Area
- Begin Temporary Roof Protection Work Above 2<sup>nd</sup> Floor Offices
- Continue Welding Base Plates in Courtyard
- Continue Forming and Placing Rebar in crawlspace
- Continue Courtyard Foundations
- Continue Core Drilling in Food Service Area
- Continue Demolition of Bookstore Walls
- Continue Demolition of Courtyard Façade
- Continue Demolition in 1st Floor Meeting Room
- Continue Relocation of Mechani