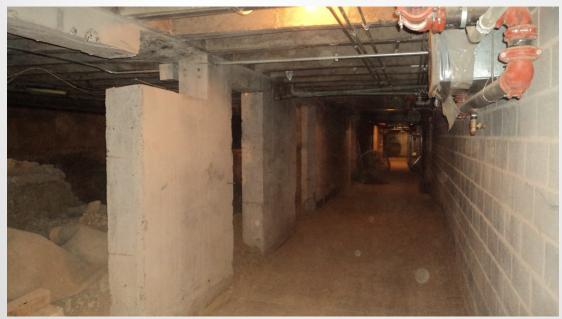

Partitions on 2<sup>nd</sup> Floor of HUB-Robeson Center
- Core Drill in Food Service
- Form and Place Rebar for Courtyard Foundations
- Form and Place Rebar in Crawlspace
- Weld Base Plates for Columns in Courtyard
- Demolition of Bookstore Walls and Courtyard Facade
- Demolition in Bookstore Lobby
- Demolition in 1<sup>st</sup> Floor Meeting Room
- Grange Building Water Infiltration
- Grange Parking Lot Excavation
- Excavate Coolers in Level B2 Crawlspace
- Complete Sawcut Opening on East Corner





## **Top of Parking Deck View**













© Gilbane Building Co., Inc.



#### **South Entrance View**







## **Loading Dock View**







#### **Bookstore Wall Demo**







© Gilbane Building Co., Inc.



#### **Courtyard Demolition**







#### **Cooler Excavation in Basement**









# **Planned Work**

- Begin Forming Shear Walls in Meeting Room
- Begin Layout for Bookstore Mezzanine Steel Erection
- Begin Forming and Placing Rebar for New Concrete Columns in Food Service Area
- Begin Temporary Roof Protection Work Above 2<sup>nd</sup> Floor Offices
- Continue Welding Base Plates in Courtyard
- Continue Forming and Placing Rebar in crawlspace
- Continue Courtyard Foundations
- Continue Core Drilling in Food Service Area
- Continue Demolition of Bookstore Walls
- Continue Demolition of Courtyard Façade
- Continue Demolition in 1st Floor Meeting Room
- Continue Relocation of Mechanical, Electrical, Plumbing, and Sprinkler near Ceramic Studio
- Continue Crawlspace Excavation