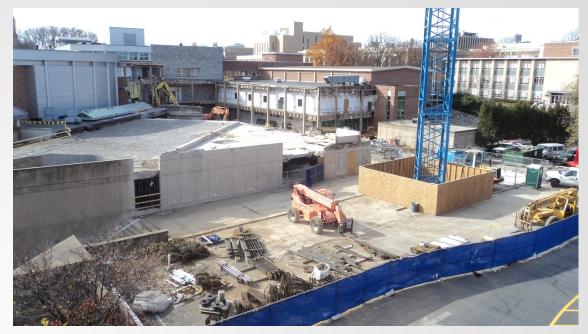

# The Pennsylvania State University HUB-Robeson Addition and Renovation University Park, PA







# Work In Progress

- Temporary Partitions on 2<sup>nd</sup> Floor of HUB-Robeson Center
- Core Drill in Food Service
- Form and Place Rebar for Courtyard Foundations
- Form and Place Rebar in Crawlspace
- Weld Base Plates for Columns in Courtyard
- Demolition of Bookstore Walls and Courtyard Facade
- Demolition in Bookstore Lobby
- Demolition in 1<sup>st</sup> Floor Meeting Room
- Grange Building Water Infiltration
- Grange Parking Lot Excavation
- Excavate Coolers in Level B2 Crawlspace
- Complete Sawcut Opening on East Corner





## **Top of Parking Deck View**













© Gilbane Building Co., Inc.



#### **South Entrance View**







## **Loading Dock View**







#### **Bookstore Wall Demo**







© Gilbane Building Co., Inc.



#### **Courtyard Demolition**







#### **Cooler Excavation in Basement**









# **Planned Work**

- Begin Forming Shear Walls in Meeting Room
- Begin Layout for Bookstore Mezzanine Steel Erection
- Begin Forming and Placing Rebar for New Concrete Columns in Food Service Area
- Begin Temporary Roof Protection Work Above 2<sup>nd</sup> Floor Offices
- Continue Welding Base Plates in Courtyard
- Continue Forming and Placing Rebar in crawlspace
- Continue Courtyard Foundations
- Continue Core Drilling in Food Service Area
- Continue Demolition of Bookstore Walls
- Continue Demolition of Courtyard Façade
- Continue D