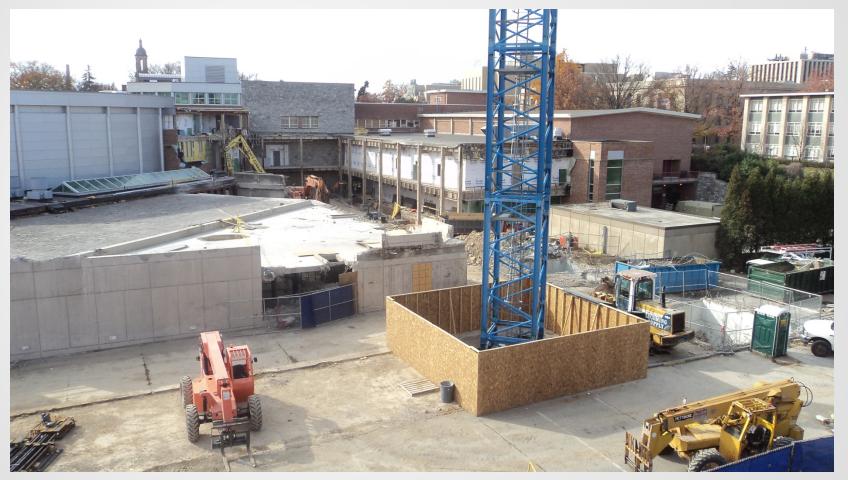

# The Pennsylvania State University HUB-Robeson Addition and Renovation University Park, PA







# Work In Progress

- Temporary Partitions on 2<sup>nd</sup> Floor of HUB-Robeson Center
- Core Drill in Food Service
- Form and Place Rebar for Courtyard Foundations
- Form and Place Rebar in Crawlspace
- Weld Base Plates for Columns in Courtyard
- Demolition of Bookstore Walls and Courtyard Facade
- Demolition in Bookstore Lobby
- Demolition in 1<sup>st</sup> Floor Meeting Room
- Grange Building Water Infiltration
- Grange Parking Lot Excavation
- Excavate Coolers in Level B2 Crawlspace
- Complete Sawcut Opening on East Corner





## **Top of Parking Deck View**













© Gilbane Building Co., Inc.



#### **South Entrance View**







## **Loading Dock View**







#### **Bookstore Wall Demo**







© Gilbane Building Co., Inc.



#### **Courtyard Demolition**







#### **Cooler Excavation in Basement**









# **Planned Work**

- Begin Forming Shear Walls in Meeting Room
- Begin Layout for Bookstore Mezzanine Steel Erection
- Begin Forming and Placing Rebar for New Concrete Columns in Food Service Area
- Begin Temporary Roof Protection Work Above 2<sup>nd</sup> Floor Offices
- Continue Welding Base Plates in Courtyard
- Continue Forming and Placing Rebar in crawlspace
- Continue Courtyard Foundations
- Continue Core Drilling in Food Service Area
- Continue Demolition of Bookstore Walls
- Continue Demolition of Courtyard Façade
- Cont