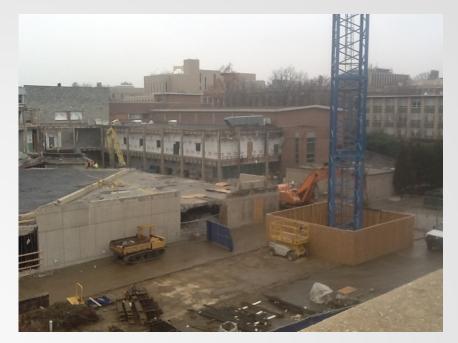

# The Pennsylvania State University HUB-Robeson Addition and Renovation University Park, PA







### Work In Progress

- Form and Pour Grade Beams
- Formwork for Meeting Room Foundations
- Bookstore Level Roof Drain Leaders
- Temp Heat to Unit Heaters in Bookstore Basement
- Insulate Pipes in Food Service Crawlspace
- Relocate Electric Panel in Basement
- Relocate Car Chargers at Grange Building
- Excavate Food Service Crawlspace
- Weld Column Base Plates in Courtyard
- Weld Column Plates in Bookstore for Mezzanine
- Demo in Courtyard at Ground Level, 1<sup>st</sup>, and 2<sup>nd</sup> Level





### **Top of Parking Deck View**















### **Loading Dock View**







## **Bookstore Level Steel Prep for Ground Floor Mezzanine**









### **Courtyard Demolition**









#### **Food Service Cooler Excavation**









### **Planned Work**

- Footer and Pier Reinforcement at LL.2 Line in Courtyard (Meeting Room Foundations)
- Form, Reinforce, and Pour Grade Beams for Meeting Room Foundations
- Form, Reinforce, and Pour Shear Wall at Northwest end of Courtyard
- Build Temp Walls at Pre Function Lounge for Meeting Room Overbuild
- Disconnect Utilities to Meeting Room Overbuild
- Demo at Meeting Room Overbuild for Setting New Steel
- Relocate Electric Panel in Basement
- Grange Parking Lot Work
- Food Service Crawlspace Excavation
- Courtyard Demolition at Ground Level Entrance
- Temporary Heat to Unit Heaters in