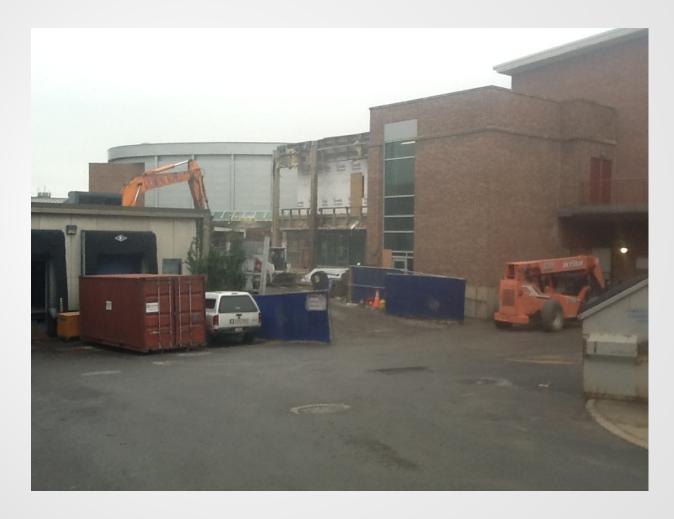

# The Pennsylvania State University HUB-Robeson Addition and Renovation University Park, PA







### Work In Progress

- Form and Pour Grade Beams
- Formwork for Meeting Room Foundations
- Bookstore Level Roof Drain Leaders
- Temp Heat to Unit Heaters in Bookstore Basement
- Insulate Pipes in Food Service Crawlspace
- Relocate Electric Panel in Basement
- Relocate Car Chargers at Grange Building
- Excavate Food Service Crawlspace
- Weld Column Base Plates in Courtyard
- Weld Column Plates in Bookstore for Mezzanine
- Demo in Courtyard at Ground Level, 1<sup>st</sup>, and 2<sup>nd</sup> Level





### **Top of Parking Deck View**















### **Loading Dock View**







## **Bookstore Level Steel Prep for Ground Floor Mezzanine**









### **Courtyard Demolition**









#### **Food Service Cooler Excavation**









### **Planned Work**

- Footer and Pier Reinforcement at LL.2 Line in Courtyard (Meeting Room Foundations)
- Form, Reinforce, and Pour Grade Beams for Meeting Room Foundations
- Form, Reinforce, and Pour Shear Wall at Northwest end of Courtyard
- Build Temp Walls at Pre Function Lounge for Meeting Room Overbuild
- Disconnect Utilities to Meeting Room Overbuild
- Demo at Meeting Room Overbuild for Setting New Steel
- Relocate Electric Panel in Basement
- Grange Parking Lot Work
- Food Service Crawlspace Excavation
- Courtyard Demolition at Ground Level Entrance
- Temporary Heat to Unit Heaters in Bookstore
- Steel Work for Booksto