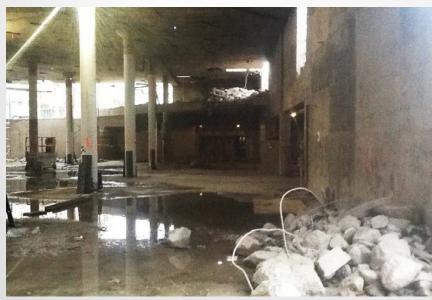

# The Pennsylvania State University HUB-Robeson Addition and Renovation University Park, PA







### Work In Progress

- Form and Pour Grade Beams
- Formwork for Meeting Room Foundations
- Bookstore Level Roof Drain Leaders
- Temp Heat to Unit Heaters in Bookstore Basement
- Insulate Pipes in Food Service Crawlspace
- Relocate Electric Panel in Basement
- Relocate Car Chargers at Grange Building
- Excavate Food Service Crawlspace
- Weld Column Base Plates in Courtyard
- Weld Column Plates in Bookstore for Mezzanine
- Demo in Courtyard at Ground Level, 1<sup>st</sup>, and 2<sup>nd</sup> Level





### **Top of Parking Deck View**















### **Loading Dock View**







## **Bookstore Level Steel Prep for Ground Floor Mezzanine**









### **Courtyard Demolition**









#### **Food Service Cooler Excavation**









### **Planned Work**

- Footer and Pier Reinforcement at LL.2 Line in Courtyard (Meeting Room Foundations)
- Form, Reinforce, and Pour Grade Beams for Meeting Room Foundations
- Form, Reinforce, and Pour Shear Wall at Northwest end of Courtyard
- Build Temp Walls at Pre Function Lounge for Meeting Room Overbuild
- Disconnect Utilities to Meeting Room Overbuild
- Demo at Meeting Room Overbuild for Setting New Steel
- Relocate Electric Panel in Basement
- Grange Parking Lot Work
- Food Service Crawlspace Excavation
- Courtyard Demolition at Ground Level Entrance
- Temporary Heat to Unit Heaters in Bookstore
- Steel Work for Bookstore Ground Level Mezzanine