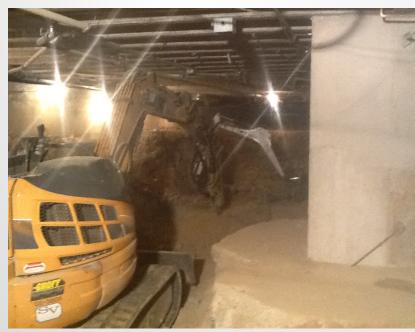

B-Robeson Addition and Renovation University Park, PA







### Work In Progress

- Form and Pour Grade Beams
- Formwork for Meeting Room Foundations
- Bookstore Level Roof Drain Leaders
- Temp Heat to Unit Heaters in Bookstore Basement
- Insulate Pipes in Food Service Crawlspace
- Relocate Electric Panel in Basement
- Relocate Car Chargers at Grange Building
- Excavate Food Service Crawlspace
- Weld Column Base Plates in Courtyard
- Weld Column Plates in Bookstore for Mezzanine
- Demo in Courtyard at Ground Level, 1<sup>st</sup>, and 2<sup>nd</sup> Level





### **Top of Parking Deck View**















### **Loading Dock View**







## **Bookstore Level Steel Prep for Ground Floor Mezzanine**









### **Courtyard Demolition**









#### **Food Service Cooler Excavation**









### **Planned Work**

- Footer and Pier Reinforcement at LL.2 Line in Courtyard (Meeting Room Foundations)
- Form, Reinforce, and Pour Grade Beams for Meeting Room Foundations
- Form, Reinforce, and Pour Shear Wall at Northwest end of Courtyard
- Build Temp Walls at Pre Function Lounge for Meeting Room Overbuild
- Disconnect Utilities to Meeting Room Overbuild
- Demo at Meeting Room Overbuild for Setting New Steel
- Relocate Electric Panel in Basement
- Grange Parking Lot Work
- Food Service Crawlspace Excavation
- Courtyard Demolition at Ground Level Entrance
- Temporary Heat to Unit Heaters in Bookstore
- Steel Work for Bookstore Ground Level Mezzanine