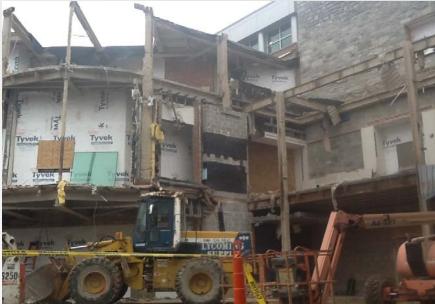

# The Pennsylvania State University HUB-Robeson Addition and Renovation University Park, PA







### Work In Progress

- Form and Pour Grade Beams
- Formwork for Meeting Room Foundations
- Bookstore Level Roof Drain Leaders
- Temp Heat to Unit Heaters in Bookstore Basement
- Insulate Pipes in Food Service Crawlspace
- Relocate Electric Panel in Basement
- Relocate Car Chargers at Grange Building
- Excavate Food Service Crawlspace
- Weld Column Base Plates in Courtyard
- Weld Column Plates in Bookstore for Mezzanine
- Demo in Courtyard at Ground Level, 1<sup>st</sup>, and 2<sup>nd</sup> Level





### **Top of Parking Deck View**















### **Loading Dock View**







## **Bookstore Level Steel Prep for Ground Floor Mezzanine**









### **Courtyard Demolition**









#### **Food Service Cooler Excavation**









### **Planned Work**

- Footer and Pier Reinforcement at LL.2 Line in Courtyard (Meeting Room Foundations)
- Form, Reinforce, and Pour Grade Beams for Meeting Room Foundations
- Form, Reinforce, and Pour Shear Wall at Northwest end of Courtyard
- Build Temp Walls at Pre Function Lounge for Meeting Room Overbuild
- Disconnect Utilities to Meeting Room Overbuild
- Demo at Meeting Room Overbuild for Setting New Steel
- Relocate Electric Panel in Basement
- Grange Parking Lot Work
- Food Service Crawlspace Excavation
- Courtyard Demolition at Ground Level Entrance
- Temporary Heat to Unit Heaters in Bookstore
- Steel Work for Bookstore Ground Level Mezzanine