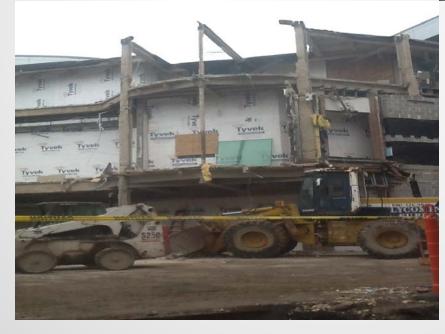

# The Pennsylvania State University HUB-Robeson Addition and Renovation University Park, PA







### Work In Progress

- Form and Pour Grade Beams
- Formwork for Meeting Room Foundations
- Bookstore Level Roof Drain Leaders
- Temp Heat to Unit Heaters in Bookstore Basement
- Insulate Pipes in Food Service Crawlspace
- Relocate Electric Panel in Basement
- Relocate Car Chargers at Grange Building
- Excavate Food Service Crawlspace
- Weld Column Base Plates in Courtyard
- Weld Column Plates in Bookstore for Mezzanine
- Demo in Courtyard at Ground Level, 1<sup>st</sup>, and 2<sup>nd</sup> Level





### **Top of Parking Deck View**















### **Loading Dock View**







## **Bookstore Level Steel Prep for Ground Floor Mezzanine**









### **Courtyard Demolition**









#### **Food Service Cooler Excavation**









### **Planned Work**

- Footer and Pier Reinforcement at LL.2 Line in Courtyard (Meeting Room Foundations)
- Form, Reinforce, and Pour Grade Beams for Meeting Room Foundations
- Form, Reinforce, and Pour Shear Wall at Northwest end of Courtyard
- Build Temp Walls at Pre Function Lounge for Meeting Room Overbuild
- Disconnect Utilities to Meeting Room Overbuild
- Demo at Meeting Room Overbuild for Setting New Steel
- Relocate Electric Panel in Basement
- Grange Parking Lot Work
- Food Service Crawlspace Excavation
- Courtyard Demolition at Ground Level Entrance
- Temporary Heat to Unit Heaters in Bookstore
- Steel Work for Bookstore Ground Level Mezzanine