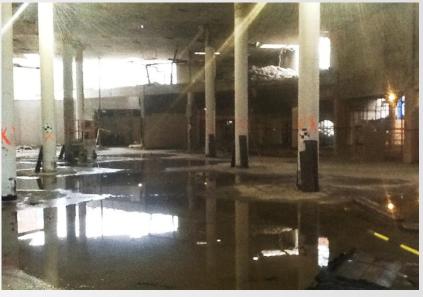

# The Pennsylvania State University HUB-Robeson Addition and Renovation University Park, PA







### Work In Progress

- Form and Pour Grade Beams
- Formwork for Meeting Room Foundations
- Bookstore Level Roof Drain Leaders
- Temp Heat to Unit Heaters in Bookstore Basement
- Insulate Pipes in Food Service Crawlspace
- Relocate Electric Panel in Basement
- Relocate Car Chargers at Grange Building
- Excavate Food Service Crawlspace
- Weld Column Base Plates in Courtyard
- Weld Column Plates in Bookstore for Mezzanine
- Demo in Courtyard at Ground Level, 1<sup>st</sup>, and 2<sup>nd</sup> Level





### **Top of Parking Deck View**















### **Loading Dock View**







## **Bookstore Level Steel Prep for Ground Floor Mezzanine**









### **Courtyard Demolition**









#### **Food Service Cooler Excavation**









### **Planned Work**

- Footer and Pier Reinforcement at LL.2 Line in Courtyard (Meeting Room Foundations)
- Form, Reinforce, and Pour Grade Beams for Meeting Room Foundations
- Form, Reinforce, and Pour Shear Wall at Northwest end of Courtyard
- Build Temp Walls at Pre Function Lounge for Meeting Room Overbuild
- Disconnect Utilities to Meeting Room Overbuild
- Demo at Meeting Room Overbuild for Setting New Steel
- Relocate Electric Panel in Basement
- Grange Parking Lot Work
- Food Service Crawlspace Excavation
- Courtyard Demolition at Ground Level Entrance
- Temporary Heat to Unit Heaters in Bookstore
- Steel Work for Bookstore Ground Level Mezzanine