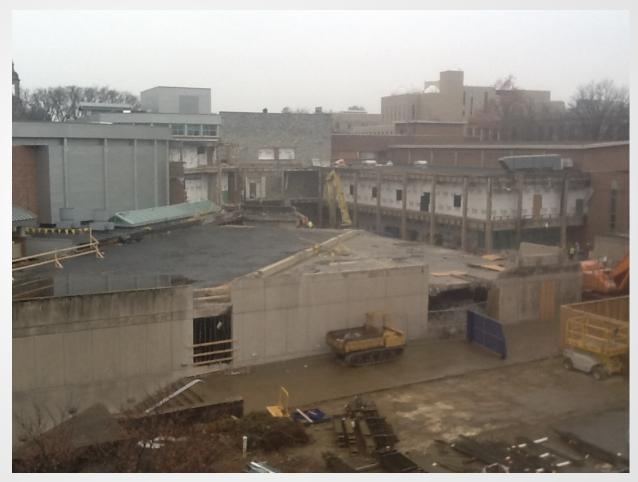

# The Pennsylvania State University HUB-Robeson Addition and Renovation University Park, PA







### Work In Progress

- Form and Pour Grade Beams
- Formwork for Meeting Room Foundations
- Bookstore Level Roof Drain Leaders
- Temp Heat to Unit Heaters in Bookstore Basement
- Insulate Pipes in Food Service Crawlspace
- Relocate Electric Panel in Basement
- Relocate Car Chargers at Grange Building
- Excavate Food Service Crawlspace
- Weld Column Base Plates in Courtyard
- Weld Column Plates in Bookstore for Mezzanine
- Demo in Courtyard at Ground Level, 1<sup>st</sup>, and 2<sup>nd</sup> Level





### **Top of Parking Deck View**















### **Loading Dock View**







## **Bookstore Level Steel Prep for Ground Floor Mezzanine**









### **Courtyard Demolition**









#### **Food Service Cooler Excavation**









### **Planned Work**

- Footer and Pier Reinforcement at LL.2 Line in Courtyard (Meeting Room Foundations)
- Form, Reinforce, and Pour Grade Beams for Meeting Room Foundations
- Form, Reinforce, and Pour Shear Wall at Northwest end of Courtyard
- Build Temp Walls at Pre Function Lounge for Meeting Room Overbuild
- Disconnect Utilities to Meeting Room Overbuild
- Demo at Meeting Room Overbuild for Setting New Steel
- Relocate Electric Panel in Basement
- Grange Parking Lot Work
- Food Service Crawlspace Excavation
- Courtyard Demolition at Ground Level Entrance
- Temporary Heat to Unit Heat