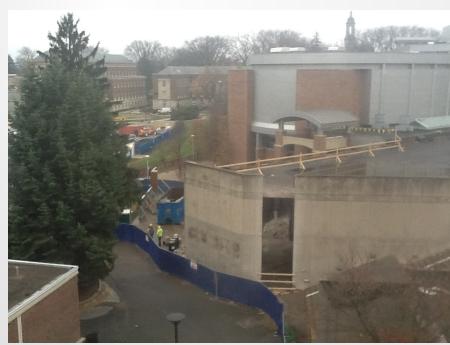

# The Pennsylvania State University HUB-Robeson Addition and Renovation University Park, PA







### Work In Progress

- Form and Pour Grade Beams
- Formwork for Meeting Room Foundations
- Bookstore Level Roof Drain Leaders
- Temp Heat to Unit Heaters in Bookstore Basement
- Insulate Pipes in Food Service Crawlspace
- Relocate Electric Panel in Basement
- Relocate Car Chargers at Grange Building
- Excavate Food Service Crawlspace
- Weld Column Base Plates in Courtyard
- Weld Column Plates in Bookstore for Mezzanine
- Demo in Courtyard at Ground Level, 1<sup>st</sup>, and 2<sup>nd</sup> Level





### **Top of Parking Deck View**















### **Loading Dock View**







## **Bookstore Level Steel Prep for Ground Floor Mezzanine**









### **Courtyard Demolition**









#### **Food Service Cooler Excavation**









### **Planned Work**

- Footer and Pier Reinforcement at LL.2 Line in Courtyard (Meeting Room Foundations)
- Form, Reinforce, and Pour Grade Beams for Meeting Room Foundations
- Form, Reinforce, and Pour Shear Wall at Northwest end of Courtyard
- Build Temp Walls at Pre Function Lounge for Meeting Room Overbuild
- Disconnect Utilities to Meeting Room Overbuild
- Demo at Meeting Room Overbuild for Setting New Steel
- Relocate Electric Panel in Basement
- Grange Parking Lot Work
- Food Service Crawlspace Excavation
- Courtyard Demolition at Ground Level Entrance
- Temporary Heat to Unit Heaters in B