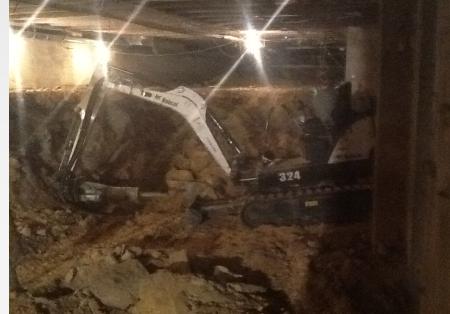

HUB-Robeson Addition and Renovation University Park, PA







### Work In Progress

- Form and Pour Grade Beams
- Formwork for Meeting Room Foundations
- Bookstore Level Roof Drain Leaders
- Temp Heat to Unit Heaters in Bookstore Basement
- Insulate Pipes in Food Service Crawlspace
- Relocate Electric Panel in Basement
- Relocate Car Chargers at Grange Building
- Excavate Food Service Crawlspace
- Weld Column Base Plates in Courtyard
- Weld Column Plates in Bookstore for Mezzanine
- Demo in Courtyard at Ground Level, 1<sup>st</sup>, and 2<sup>nd</sup> Level





### **Top of Parking Deck View**















### **Loading Dock View**







## **Bookstore Level Steel Prep for Ground Floor Mezzanine**









### **Courtyard Demolition**









#### **Food Service Cooler Excavation**









### **Planned Work**

- Footer and Pier Reinforcement at LL.2 Line in Courtyard (Meeting Room Foundations)
- Form, Reinforce, and Pour Grade Beams for Meeting Room Foundations
- Form, Reinforce, and Pour Shear Wall at Northwest end of Courtyard
- Build Temp Walls at Pre Function Lounge for Meeting Room Overbuild
- Disconnect Utilities to Meeting Room Overbuild
- Demo at Meeting Room Overbuild for Setting New Steel
- Relocate Electric Panel in Basement
- Grange Parking Lot Work
- Food Service Crawlspace Excavation
- Courtyard Demolition at Ground Level Entrance
- Temporary Heat to Unit Heaters in Bookstore
- Steel Work for Bookstore Ground Level Mezzanine