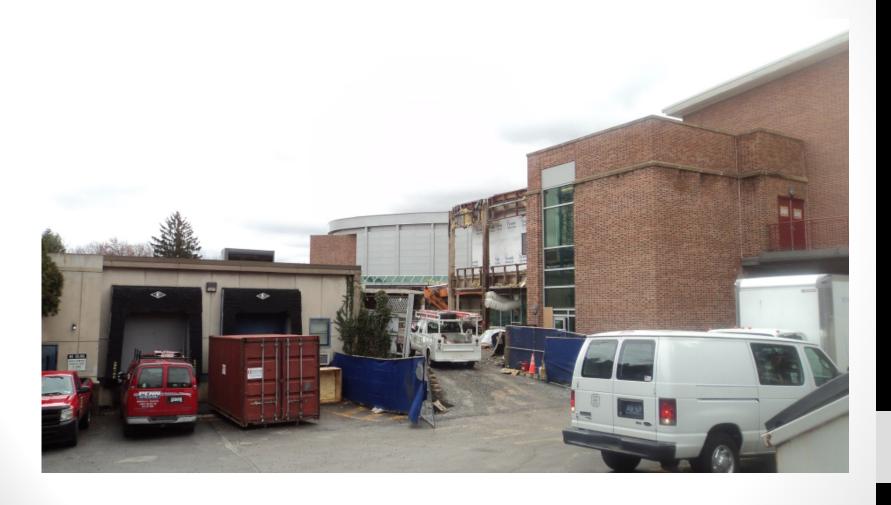

# The Pennsylvania State University HUB-Robeson Addition and Renovation University Park, PA







### **Work In Progress**

- Excavate Food Service Cooler in Crawlspace
- Anchor Column Plates in Bookstore for Mezzanine Steel
- Demolition in Courtyard
- Demolition of Bookstore Lobby Curtainwall
- Demolition in 1<sup>st</sup> Floor Meeting Rooms
- Form and Place Rebar in Courtyard and Crawlspace
- Relocate Mechanical, Electrical, and Plumbing lines in Ceramic Studio Hallway
- Excavate Foundation in Bookstore Basement
- Excavate Elevator Pit in Bookstore Basement
- Unload & Shake Out Steel for Bookstore Mezzanine





#### **Top of Parking Deck View**

















#### **HUB Parking Deck View**











#### **Loading Dock View**







#### **Courtyard Façade Demolition**







© Gilbane Building Co., Inc.



#### Bookstore Ceiling and Wall Demolition from the Courtyard







© Gilbane Building Co., Inc.



#### Ceramic Studio Hallway Excavation for Electrical Feeder Relocation









## Steel Plates on Bookstore Columns for Bookstore Mezzanine Steel









## Excavation in the Basement Crawlspace for Food Service Coolers









#### **Demolition in Meeting Rooms on Level 1**









#### **Planned Work**

- Demolition in Courtyard at Ground Level Entrance
- Demolition in 1<sup>st</sup> Floor Meeting Rooms
- Build Temporary Walls at Pre Function Lounge for Meeting Room Overbuild
- Form and Reinforce Shear Wall Piers in Basement and Food Service Area
- Form and Reinforce Concrete Piers in Bookstore
- Pour C