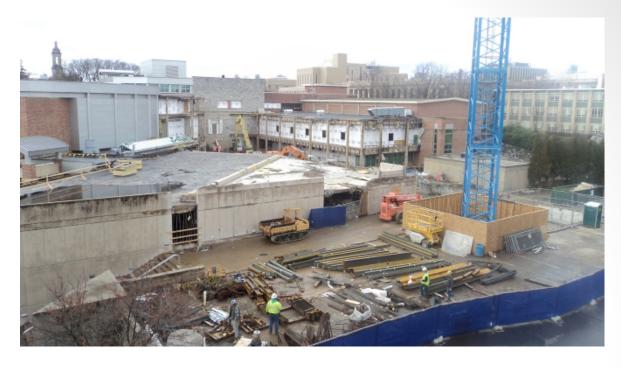

# The Pennsylvania State University HUB-Robeson Addition and Renovation University Park, PA







### **Work In Progress**

- Excavate Food Service Cooler in Crawlspace
- Anchor Column Plates in Bookstore for Mezzanine Steel
- Demolition in Courtyard
- Demolition of Bookstore Lobby Curtainwall
- Demolition in 1<sup>st</sup> Floor Meeting Rooms
- Form and Place Rebar in Courtyard and Crawlspace
- Relocate Mechanical, Electrical, and Plumbing lines in Ceramic Studio Hallway
- Excavate Foundation in Bookstore Basement
- Excavate Elevator Pit in Bookstore Basement
- Unload & Shake Out Steel for Bookstore Mezzanine





#### **Top of Parking Deck View**

















#### **HUB Parking Deck View**











#### **Loading Dock View**







#### **Courtyard Façade Demolition**







© Gilbane Building Co., Inc.



#### Bookstore Ceiling and Wall Demolition from the Courtyard







© Gilbane Building Co., Inc.



#### Ceramic Studio Hallway Excavation for Electrical Feeder Relocation









## Steel Plates on Bookstore Columns for Bookstore Mezzanine Steel









## Excavation in the Basement Crawlspace for Food Service Coolers









#### **Demolition in Meeting Rooms on Level 1**









#### **Planned Work**

- Demolition in Courtyard at Ground Level Entrance
- Demolition in 1<sup>st</sup> Floor Meeting Rooms
- Build Temporary Walls at Pre Function Lounge for Meeting Room Overbuild
- Form and Reinforce Shear Wall Piers in Basement