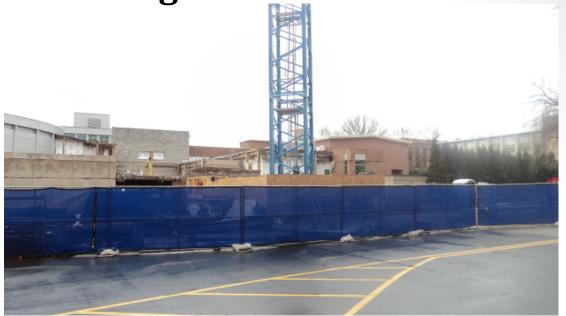

# The Pennsylvania State University HUB-Robeson Addition and Renovation University Park, PA







### **Work In Progress**

- Excavate Food Service Cooler in Crawlspace
- Anchor Column Plates in Bookstore for Mezzanine Steel
- Demolition in Courtyard
- Demolition of Bookstore Lobby Curtainwall
- Demolition in 1<sup>st</sup> Floor Meeting Rooms
- Form and Place Rebar in Courtyard and Crawlspace
- Relocate Mechanical, Electrical, and Plumbing lines in Ceramic Studio Hallway
- Excavate Foundation in Bookstore Basement
- Excavate Elevator Pit in Bookstore Basement
- Unload & Shake Out Steel for Bookstore Mezzanine





#### **Top of Parking Deck View**

















#### **HUB Parking Deck View**











#### **Loading Dock View**







#### **Courtyard Façade Demolition**







© Gilbane Building Co., Inc.



#### Bookstore Ceiling and Wall Demolition from the Courtyard







© Gilbane Building Co., Inc.



#### Ceramic Studio Hallway Excavation for Electrical Feeder Relocation









## Steel Plates on Bookstore Columns for Bookstore Mezzanine Steel









## Excavation in the Basement Crawlspace for Food Service Coolers









#### **Demolition in Meeting Rooms on Level 1**









#### **Planned Work**

- Demolition in Courtyard at Ground Level Entrance
- Demolition in 1<sup>st</sup> Floor Meeting Rooms
- Build Temporary Walls at Pre Function Lounge for Meeting Room Overbuild
- Form and Reinforce Shear Wall Piers in Basement and Food Service Area
- Form and Reinforc