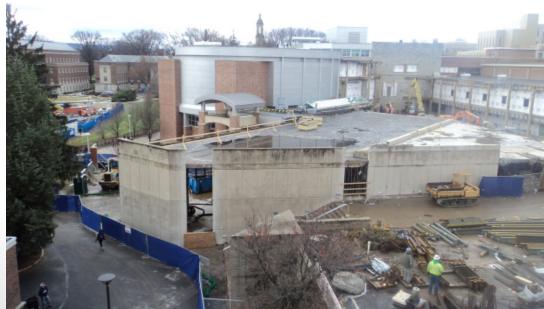

# The Pennsylvania State University HUB-Robeson Addition and Renovation University Park, PA







### **Work In Progress**

- Excavate Food Service Cooler in Crawlspace
- Anchor Column Plates in Bookstore for Mezzanine Steel
- Demolition in Courtyard
- Demolition of Bookstore Lobby Curtainwall
- Demolition in 1<sup>st</sup> Floor Meeting Rooms
- Form and Place Rebar in Courtyard and Crawlspace
- Relocate Mechanical, Electrical, and Plumbing lines in Ceramic Studio Hallway
- Excavate Foundation in Bookstore Basement
- Excavate Elevator Pit in Bookstore Basement
- Unload & Shake Out Steel for Bookstore Mezzanine





#### **Top of Parking Deck View**

















#### **HUB Parking Deck View**











#### **Loading Dock View**







#### **Courtyard Façade Demolition**







© Gilbane Building Co., Inc.



#### Bookstore Ceiling and Wall Demolition from the Courtyard







© Gilbane Building Co., Inc.



#### Ceramic Studio Hallway Excavation for Electrical Feeder Relocation









## Steel Plates on Bookstore Columns for Bookstore Mezzanine Steel









## Excavation in the Basement Crawlspace for Food Service Coolers









#### **Demolition in Meeting Rooms on Level 1**









#### **Planned Work**

- Demolition in Courtyard at Ground Level Entrance
- Demolition in 1<sup>st</sup> Floor Meeting Rooms
- Build Temporary Walls at Pre Function Lounge for Meeting Room Overbuild
- Form and Reinforce Shear Wall Piers in Basement a