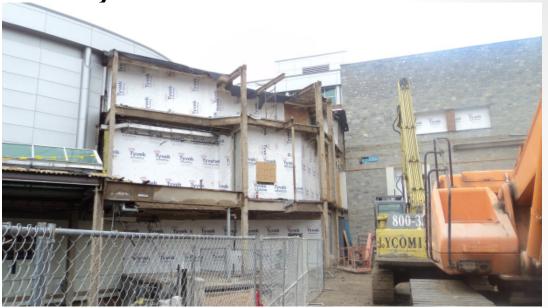

# The Pennsylvania State University HUB-Robeson Addition and Renovation University Park, PA







### **Work In Progress**

- Excavate Food Service Cooler in Crawlspace
- Anchor Column Plates in Bookstore for Mezzanine Steel
- Demolition in Courtyard
- Demolition of Bookstore Lobby Curtainwall
- Demolition in 1<sup>st</sup> Floor Meeting Rooms
- Form and Place Rebar in Courtyard and Crawlspace
- Relocate Mechanical, Electrical, and Plumbing lines in Ceramic Studio Hallway
- Excavate Foundation in Bookstore Basement
- Excavate Elevator Pit in Bookstore Basement
- Unload & Shake Out Steel for Bookstore Mezzanine





#### **Top of Parking Deck View**

















#### **HUB Parking Deck View**











#### **Loading Dock View**







#### **Courtyard Façade Demolition**







© Gilbane Building Co., Inc.



#### Bookstore Ceiling and Wall Demolition from the Courtyard







© Gilbane Building Co., Inc.



#### Ceramic Studio Hallway Excavation for Electrical Feeder Relocation









## Steel Plates on Bookstore Columns for Bookstore Mezzanine Steel









## Excavation in the Basement Crawlspace for Food Service Coolers









#### **Demolition in Meeting Rooms on Level 1**









#### **Planned Work**

- Demolition in Courtyard at Ground Level Entrance
- Demolition in 1<sup>st</sup> Floor Meeting Rooms
- Build Temporary Walls at Pre Function Lounge for Meeting Room Overbuild
- Form and Reinforce Shear Wall Piers in Basement and Food Service Area
- Form and Reinforce Concrete Piers in Bookstore
- Pour Concrete Foundation in Courtyard
- Relocate M