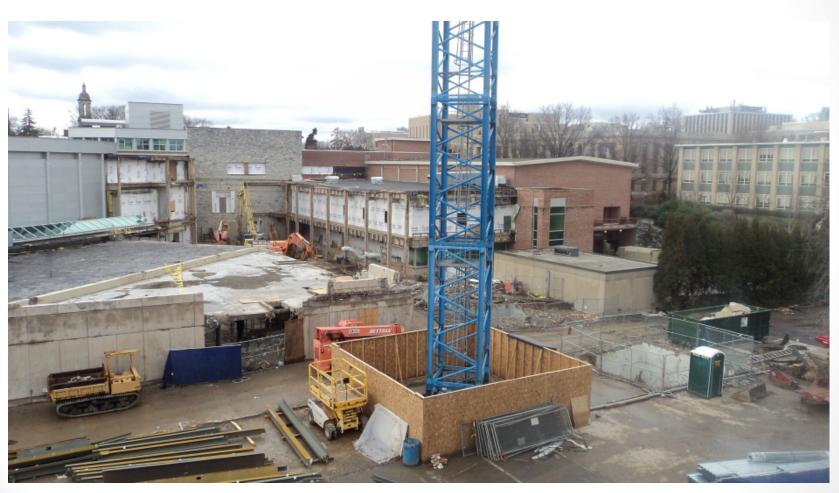

# The Pennsylvania State University HUB-Robeson Addition and Renovation University Park, PA







### **Work In Progress**

- Excavate Food Service Cooler in Crawlspace
- Anchor Column Plates in Bookstore for Mezzanine Steel
- Demolition in Courtyard
- Demolition of Bookstore Lobby Curtainwall
- Demolition in 1<sup>st</sup> Floor Meeting Rooms
- Form and Place Rebar in Courtyard and Crawlspace
- Relocate Mechanical, Electrical, and Plumbing lines in Ceramic Studio Hallway
- Excavate Foundation in Bookstore Basement
- Excavate Elevator Pit in Bookstore Basement
- Unload & Shake Out Steel for Bookstore Mezzanine





#### **Top of Parking Deck View**

















#### **HUB Parking Deck View**











#### **Loading Dock View**







#### **Courtyard Façade Demolition**







© Gilbane Building Co., Inc.



#### Bookstore Ceiling and Wall Demolition from the Courtyard







© Gilbane Building Co., Inc.



#### Ceramic Studio Hallway Excavation for Electrical Feeder Relocation









## Steel Plates on Bookstore Columns for Bookstore Mezzanine Steel









## Excavation in the Basement Crawlspace for Food Service Coolers









#### **Demolition in Meeting Rooms on Level 1**









#### **Planned Work**

- Demolition in Courtyard at Ground Level Entrance
- Demolition in 1<sup>st</sup> Floor Meeting Rooms
- Build Temporary Walls at Pre Function Lounge for Meeting Room Overbuild
- Form and Reinforce Shear Wall Piers in Ba