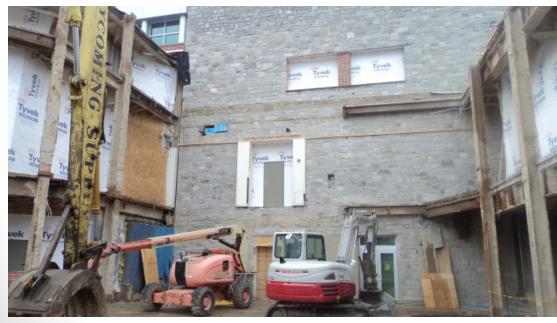

# The Pennsylvania State University HUB-Robeson Addition and Renovation University Park, PA







### **Work In Progress**

- Excavate Food Service Cooler in Crawlspace
- Anchor Column Plates in Bookstore for Mezzanine Steel
- Demolition in Courtyard
- Demolition of Bookstore Lobby Curtainwall
- Demolition in 1<sup>st</sup> Floor Meeting Rooms
- Form and Place Rebar in Courtyard and Crawlspace
- Relocate Mechanical, Electrical, and Plumbing lines in Ceramic Studio Hallway
- Excavate Foundation in Bookstore Basement
- Excavate Elevator Pit in Bookstore Basement
- Unload & Shake Out Steel for Bookstore Mezzanine





#### **Top of Parking Deck View**

















#### **HUB Parking Deck View**











#### **Loading Dock View**







#### **Courtyard Façade Demolition**







© Gilbane Building Co., Inc.



#### Bookstore Ceiling and Wall Demolition from the Courtyard







© Gilbane Building Co., Inc.



#### Ceramic Studio Hallway Excavation for Electrical Feeder Relocation









## Steel Plates on Bookstore Columns for Bookstore Mezzanine Steel









## Excavation in the Basement Crawlspace for Food Service Coolers









#### **Demolition in Meeting Rooms on Level 1**









#### **Planned Work**

- Demolition in Courtyard at Ground Level Entrance
- Demolition in 1<sup>st</sup> Floor Meeting Rooms
- Build Temporary Walls at Pre Function Lounge for Meeting Room Overbuild
- Form and Reinforce Shear Wall Piers in Basement and Food Service Area
- Form and Reinforce Concrete Piers in Bookstore
- Pour Concrete Foundation in Courtyard
- Relocate Mec