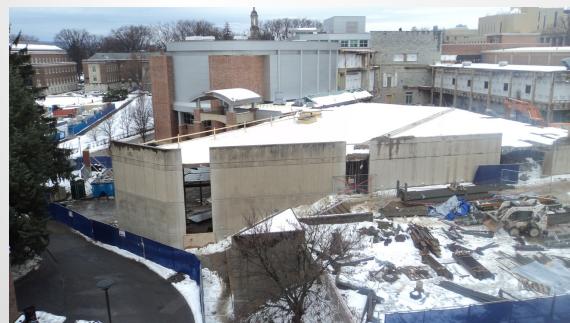

# The Pennsylvania State University HUB-Robeson Addition and Renovation University Park, PA







### Work In Progress

- Bookstore Mezzanine Steel Erection
- Bookstore Mezzanine Steel Deck Placement
- Excavate Food Service Cooler in Crawlspace
- Excavation in Courtyard
- Demolition of Bookstore Curtainwall
- Demolition of Bookstore Lobby Façade
- Water Protection in 1<sup>st</sup> Floor Meeting Rooms
- Form and Place Rebar in Courtyard
- Pour Concrete for Courtyard Foundations
- Reinforce Foundation in Bookstore Basement
- Reinforce Elevator Pit in Bookstore Basement
- Relocate Electrical lines in Ceramic Studio Hallway
- Grange Parking Lot Work





#### **Top of Parking Deck View**















#### **HUB Parking Deck View**









#### **Loading Dock View**







#### **South Entrance View**







#### **Courtyard Bulk Excavation**









#### **Bookstore Mezzanine Steel**









#### **Bookstore Façade Demolition**







## Meeting Rooms on Level 1 and Mural Protection









#### **Planned Work**

- Excavate Food Service Cooler in Crawlspace
- Excavation in Courtyard
- Demolition of Bookstore Lobby Façade
- Relocate Electrical lines in Ceramic Studio Hallway
- Demolition of Bookstore Concrete Mezzanine
- Water Protection in 1<sup>st</sup> Floor Meeting Rooms
- Form and Reinforce Shear Wall Piers in Food Service Area
- Form and Reinforce Concrete Piers in Bookstore
- Pour Concrete Shear Wall in Courtyard
- Reinforce Foundations and Elevator Pit in Bookstore Bas