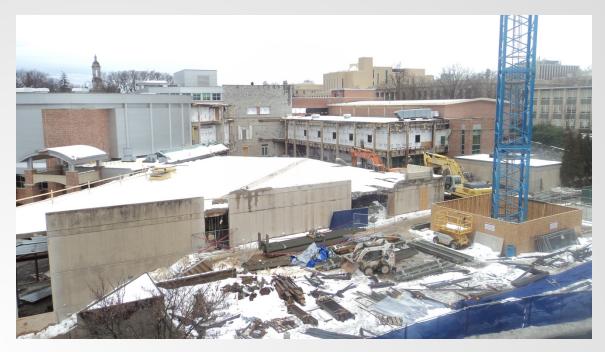

# The Pennsylvania State University HUB-Robeson Addition and Renovation University Park, PA







### Work In Progress

- Bookstore Mezzanine Steel Erection
- Bookstore Mezzanine Steel Deck Placement
- Excavate Food Service Cooler in Crawlspace
- Excavation in Courtyard
- Demolition of Bookstore Curtainwall
- Demolition of Bookstore Lobby Façade
- Water Protection in 1<sup>st</sup> Floor Meeting Rooms
- Form and Place Rebar in Courtyard
- Pour Concrete for Courtyard Foundations
- Reinforce Foundation in Bookstore Basement
- Reinforce Elevator Pit in Bookstore Basement
- Relocate Electrical lines in Ceramic Studio Hallway
- Grange Parking Lot Work





#### **Top of Parking Deck View**















#### **HUB Parking Deck View**









#### **Loading Dock View**







#### **South Entrance View**







#### **Courtyard Bulk Excavation**









#### **Bookstore Mezzanine Steel**









#### **Bookstore Façade Demolition**







## Meeting Rooms on Level 1 and Mural Protection









#### **Planned Work**

- Excavate Food Service Cooler in Crawlspace
- Excavation in Courtyard
- Demolition of Bookstore Lobby Façade
- Relocate Electrical lines in Ceramic Studio Hallway
- Demolition of Bookstore Concrete Mezzanine
- Water Protection in 1<sup>st</sup> Floor Meeting Rooms
- Form and Reinforce Shear Wall Piers in Food Service Area
- Form and Reinforce Concrete Piers in Bookstore
- Pour Concrete Shear Wall in Courtyard
- Reinforce Foundations and Elevator Pit in Bookstore B