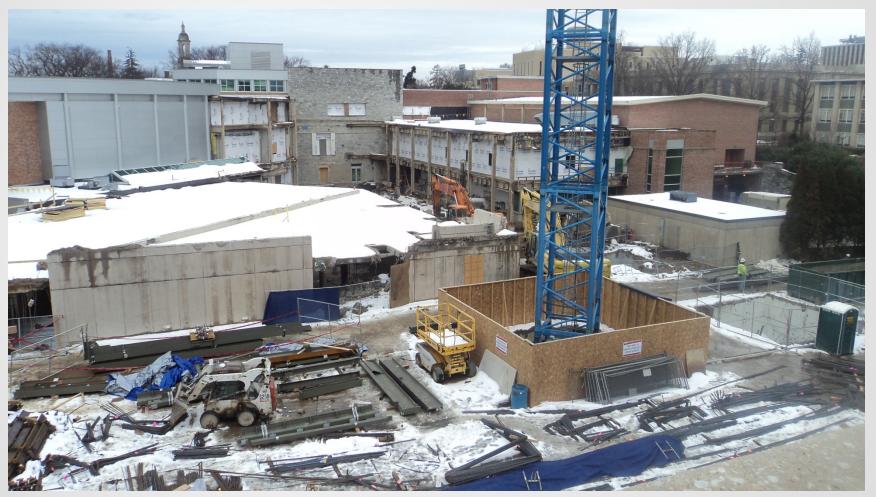

# The Pennsylvania State University HUB-Robeson Addition and Renovation University Park, PA







### Work In Progress

- Bookstore Mezzanine Steel Erection
- Bookstore Mezzanine Steel Deck Placement
- Excavate Food Service Cooler in Crawlspace
- Excavation in Courtyard
- Demolition of Bookstore Curtainwall
- Demolition of Bookstore Lobby Façade
- Water Protection in 1<sup>st</sup> Floor Meeting Rooms
- Form and Place Rebar in Courtyard
- Pour Concrete for Courtyard Foundations
- Reinforce Foundation in Bookstore Basement
- Reinforce Elevator Pit in Bookstore Basement
- Relocate Electrical lines in Ceramic Studio Hallway
- Grange Parking Lot Work





#### **Top of Parking Deck View**















#### **HUB Parking Deck View**









#### **Loading Dock View**







#### **South Entrance View**







#### **Courtyard Bulk Excavation**









#### **Bookstore Mezzanine Steel**









#### **Bookstore Façade Demolition**







## Meeting Rooms on Level 1 and Mural Protection









#### **Planned Work**

- Excavate Food Service Cooler in Crawlspace
- Excavation in Courtyard
- Demolition of Bookstore Lobby Façade
- Relocate Electrical lines in Ceramic Studio Hallway
- Demolition of Bookstore Concrete Mezzanine
- Water Protection in 1<sup>st</sup> Floor Meeting Rooms
- Form and Reinforce Shear Wall Piers in Food Service Area
- Form and Reinforce Concrete Piers in Bookstore
- Pour Concrete Shear Wall in Courtyard
- Reinforce Foundations and Elevator Pit in Books