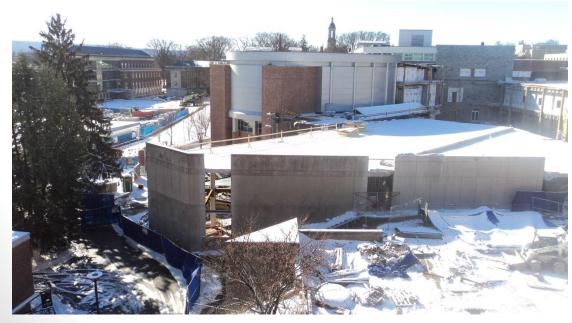

# The Pennsylvania State University HUB-Robeson Addition and Renovation University Park, PA







# Work In Progress

- Bookstore Mezzanine Steel Erection
- Bookstore Mezzanine Steel Deck Placement
- Excavate Food Service Cooler in Crawlspace
- Excavation in Courtyard
- Demolition of Bookstore Lobby Façade
- Water Protection in 1<sup>st</sup> Floor Meeting Rooms
- Reinforce Foundations in Bookstore Basement
- Reinforce Shear Wall in Meeting Room
- Pour Concrete Shear Wall in Courtyard
- Pour Concrete Elevator Pit in Bookstore Basement
- Pour Concrete infill for Electrical lines in Ceramic Studio Hallway
- Grange Parking Lot Work





# **Top of Parking Deck View**





# HUB EXPANSION FOR THE STUDENTS THROUGH COMMUNITY COLLABORATION & SAFETY









### **HUB Parking Deck View**









# **Loading Dock View**







#### **South Entrance View**







# **Courtyard Bulk Excavation and Demolition**









#### **Bookstore Mezzanine Steel**









# **Bookstore Lobby Demolition**









# **Planned Work**

- Excavate Foundations in Crawlspace
- Excavation in Courtyard
- Demolition of Bookstore Lobby Roof
- Form and Reinforce Shear Wall Piers in Food Service Area
- Form and Pour Concrete Piers in Bookstore
- Form and Pour Concrete Shear Wall in Meeting Room
- Pour Foundations in Bookstore Basement
- Reinforce and Form Shear Wall in Crawlspace
- Reroute Sprinkler Pipe in Meeting Rooms
- Pour Elevator Pit Walls in Bookstore Basement
- Erect Steel for Courtyard Columns
- Bookstore Mezzanine Steel Deck Placement
- Grange Parkin