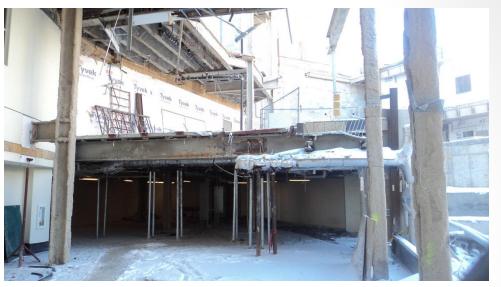

xcavate Food Service Cooler in Crawlspace
- Excavation in Courtyard
- Demolition of Bookstore Lobby Façade
- Water Protection in 1<sup>st</sup> Floor Meeting Rooms
- Reinforce Foundations in Bookstore Basement
- Reinforce Shear Wall in Meeting Room
- Pour Concrete Shear Wall in Courtyard
- Pour Concrete Elevator Pit in Bookstore Basement
- Pour Concrete infill for Electrical lines in Ceramic Studio Hallway
- Grange Parking Lot Work





# **Top of Parking Deck View**





# HUB EXPANSION FOR THE STUDENTS THROUGH COMMUNITY COLLABORATION & SAFETY









### **HUB Parking Deck View**









# **Loading Dock View**







#### **South Entrance View**







# **Courtyard Bulk Excavation and Demolition**









#### **Bookstore Mezzanine Steel**









# **Bookstore Lobby Demolition**









# **Planned Work**

- Excavate Foundations in Crawlspace
- Excavation in Courtyard
- Demolition of Bookstore Lobby Roof
- Form and Reinforce Shear Wall Piers in Food Service Area
- Form and Pour Concrete Piers in Bookstore
- Form and Pour Concrete Shear Wall in Meeting Room
- Pour Foundations in Bookstore Basement
- Reinforce and Form Shear Wall in Crawlspace
- Reroute Sprinkler Pipe in Meeting Rooms
- Pour Elevator Pit Walls in Bookstore Basement
- Erect Steel for Courtyard Columns
- Bookstore Mezzanine Steel Deck Placement
- Grange Parking Lot Work