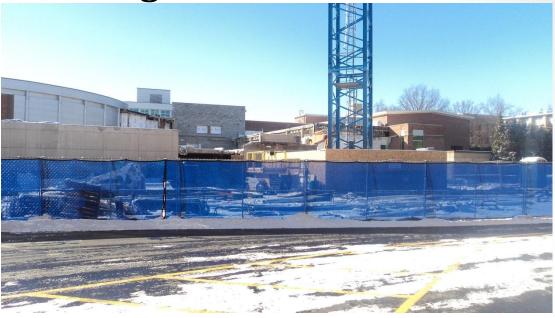

# The Pennsylvania State University HUB-Robeson Addition and Renovation University Park, PA







# Work In Progress

- Bookstore Mezzanine Steel Erection
- Bookstore Mezzanine Steel Deck Placement
- Excavate Food Service Cooler in Crawlspace
- Excavation in Courtyard
- Demolition of Bookstore Lobby Façade
- Water Protection in 1<sup>st</sup> Floor Meeting Rooms
- Reinforce Foundations in Bookstore Basement
- Reinforce Shear Wall in Meeting Room
- Pour Concrete Shear Wall in Courtyard
- Pour Concrete Elevator Pit in Bookstore Basement
- Pour Concrete infill for Electrical lines in Ceramic Studio Hallway
- Grange Parking Lot Work





# **Top of Parking Deck View**





# HUB EXPANSION FOR THE STUDENTS THROUGH COMMUNITY COLLABORATION & SAFETY









### **HUB Parking Deck View**









# **Loading Dock View**







#### **South Entrance View**







# **Courtyard Bulk Excavation and Demolition**









#### **Bookstore Mezzanine Steel**









# **Bookstore Lobby Demolition**









# **Planned Work**

- Excavate Foundations in Crawlspace
- Excavation in Courtyard
- Demolition of Bookstore Lobby Roof
- Form and Reinforce Shear Wall Piers in Food Service Area
- Form and Pour Concrete Piers in Bookstore
- Form and Pour Concrete Shear Wall in Meeting Room
- Pour Foundations in Bookstore Basement
- Reinforce and Form Shear Wall in Crawlspace
- Reroute Sprinkler Pipe in Meeting Rooms
- Pour Elevator Pit Walls in Bookstore Basement
- Erect Steel for Courtyard Columns
- Bookstore Mezzanine Steel Deck Placement
- Grange Parking Lot Work