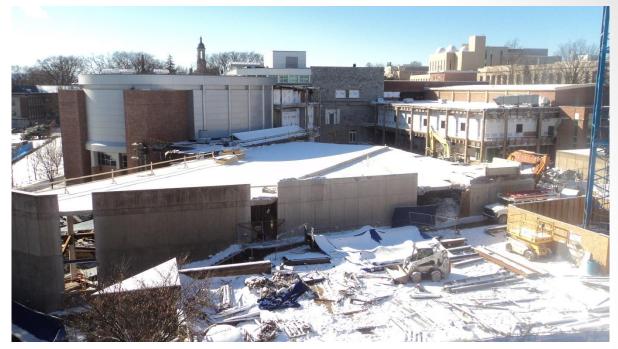

# The Pennsylvania State University HUB-Robeson Addition and Renovation University Park, PA







# Work In Progress

- Bookstore Mezzanine Steel Erection
- Bookstore Mezzanine Steel Deck Placement
- Excavate Food Service Cooler in Crawlspace
- Excavation in Courtyard
- Demolition of Bookstore Lobby Façade
- Water Protection in 1<sup>st</sup> Floor Meeting Rooms
- Reinforce Foundations in Bookstore Basement
- Reinforce Shear Wall in Meeting Room
- Pour Concrete Shear Wall in Courtyard
- Pour Concrete Elevator Pit in Bookstore Basement
- Pour Concrete infill for Electrical lines in Ceramic Studio Hallway
- Grange Parking Lot Work





# **Top of Parking Deck View**





# HUB EXPANSION FOR THE STUDENTS THROUGH COMMUNITY COLLABORATION & SAFETY









### **HUB Parking Deck View**









# **Loading Dock View**







#### **South Entrance View**







# **Courtyard Bulk Excavation and Demolition**









#### **Bookstore Mezzanine Steel**









# **Bookstore Lobby Demolition**









# **Planned Work**

- Excavate Foundations in Crawlspace
- Excavation in Courtyard
- Demolition of Bookstore Lobby Roof
- Form and Reinforce Shear Wall Piers in Food Service Area
- Form and Pour Concrete Piers in Bookstore
- Form and Pour Concrete Shear Wall in Meeting Room
- Pour Foundations in Bookstore Basement
- Reinforce and Form Shear Wall in Crawlspace
- Reroute Sprinkler Pipe in Meeting Rooms
- Pour Elevator Pit Walls in Bookstore Basement
- Erect Steel for Courtyard Columns
- Bookstore Mezzanine Steel Deck Placement
- Grange Park