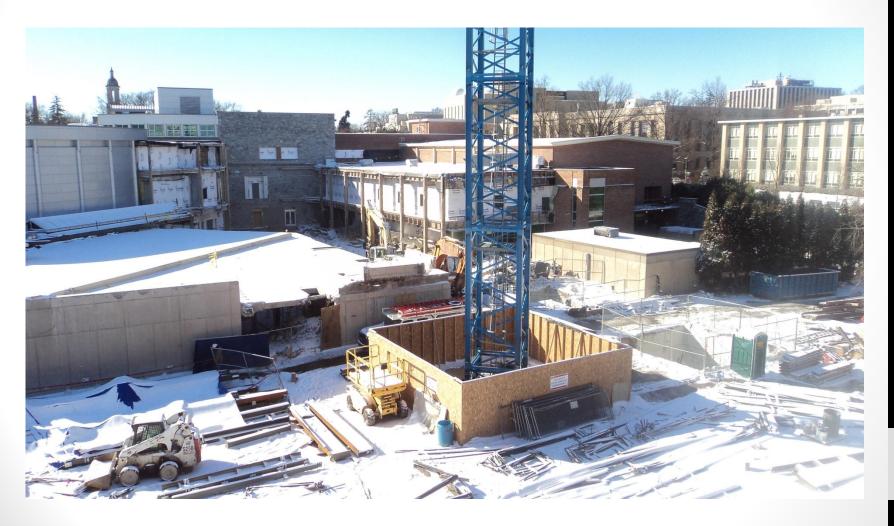

# The Pennsylvania State University HUB-Robeson Addition and Renovation University Park, PA







# Work In Progress

- Bookstore Mezzanine Steel Erection
- Bookstore Mezzanine Steel Deck Placement
- Excavate Food Service Cooler in Crawlspace
- Excavation in Courtyard
- Demolition of Bookstore Lobby Façade
- Water Protection in 1<sup>st</sup> Floor Meeting Rooms
- Reinforce Foundations in Bookstore Basement
- Reinforce Shear Wall in Meeting Room
- Pour Concrete Shear Wall in Courtyard
- Pour Concrete Elevator Pit in Bookstore Basement
- Pour Concrete infill for Electrical lines in Ceramic Studio Hallway
- Grange Parking Lot Work





# **Top of Parking Deck View**





# HUB EXPANSION FOR THE STUDENTS THROUGH COMMUNITY COLLABORATION & SAFETY









### **HUB Parking Deck View**









# **Loading Dock View**







#### **South Entrance View**







# **Courtyard Bulk Excavation and Demolition**









#### **Bookstore Mezzanine Steel**









# **Bookstore Lobby Demolition**









# **Planned Work**

- Excavate Foundations in Crawlspace
- Excavation in Courtyard
- Demolition of Bookstore Lobby Roof
- Form and Reinforce Shear Wall Piers in Food Service Area
- Form and Pour Concrete Piers in Bookstore
- Form and Pour Concrete Shear Wall in Meeting Room
- Pour Foundations in Bookstore Basement
- Reinforce and Form Shear Wall in Crawlspace
- Reroute Sprinkler Pipe in Meeting Rooms
- Pour Elevator Pit Walls in Bookstore Basement
- Erect Steel