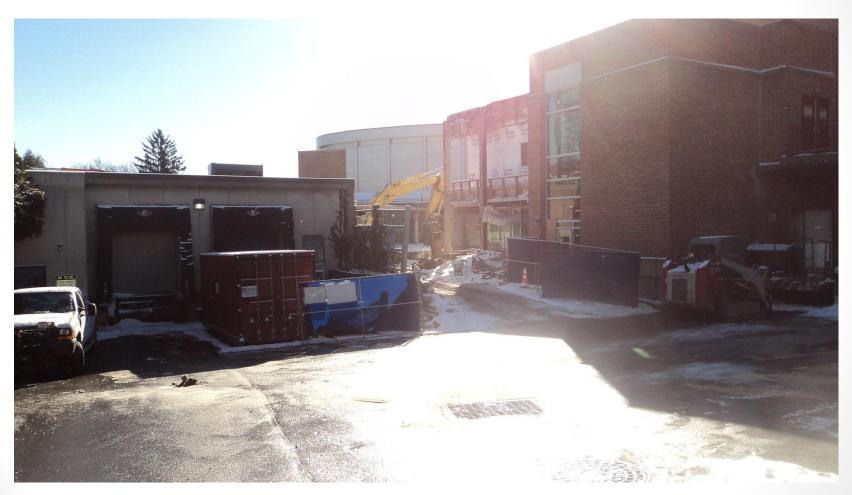

niversity HUB-Robeson Addition and Renovation University Park, PA







# Work In Progress

- Bookstore Mezzanine Steel Erection
- Bookstore Mezzanine Steel Deck Placement
- Excavate Food Service Cooler in Crawlspace
- Excavation in Courtyard
- Demolition of Bookstore Lobby Façade
- Water Protection in 1<sup>st</sup> Floor Meeting Rooms
- Reinforce Foundations in Bookstore Basement
- Reinforce Shear Wall in Meeting Room
- Pour Concrete Shear Wall in Courtyard
- Pour Concrete Elevator Pit in Bookstore Basement
- Pour Concrete infill for Electrical lines in Ceramic Studio Hallway
- Grange Parking Lot Work





# **Top of Parking Deck View**





# HUB EXPANSION FOR THE STUDENTS THROUGH COMMUNITY COLLABORATION & SAFETY









### **HUB Parking Deck View**









# **Loading Dock View**







#### **South Entrance View**







# **Courtyard Bulk Excavation and Demolition**









#### **Bookstore Mezzanine Steel**









# **Bookstore Lobby Demolition**









# **Planned Work**

- Excavate Foundations in Crawlspace
- Excavation in Courtyard
- Demolition of Bookstore Lobby Roof
- Form and Reinforce Shear Wall Piers in Food Service Area
- Form and Pour Concrete Piers in Bookstore
- Form and Pour Concrete Shear Wall in Meeting Room
- Pour Foundations in Bookstore Basement
- Reinforce and Form Shear Wall in Crawlspace
- Reroute Sprinkler Pipe in Meeting Rooms
- Pour Elevator Pit Walls in Bookstore Basement
- Erect Steel for Courtyard Columns
- Bookstore Mezzanine Steel Deck Placement
- Grange Parking Lot Work