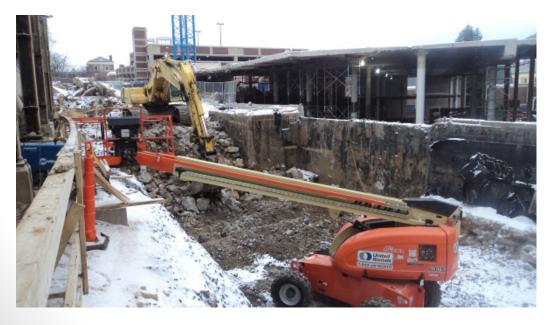

# **FUB** The Pennsylvania State University HUB-Robeson Addition and Renovation University Park, PA







# Work In Progress

- Courtyard Column Box Plate Reinforcement
- Excavate Foundation in Crawlspace
- Excavation in Courtyard
- Demolition of Bookstore Lobby
- Water Protection in 1<sup>st</sup> Floor Meeting Rooms
- Form and Reinforce Meeting Room Shear Wall
- Form and Reinforce Shear Wall Piers in Food Service Area
- Pour Concrete for Courtyard Shear Wall
- Pour Foundations in Bookstore Basement
- Pour Elevator Pit in Bookstore Basement
- Sprinkler Reroute in Alumni Hall





# Project Overview From Parking Garage







#### **South Entrance View**







### **Courtyard Bulk Excavation**









## Column Box Plate Installation in Courtyard









### Meeting Rooms on Level 1 and Mural Protection





Gilbane



#### **Bookstore Basement Foundations**





Gilbane



# Shear Wall Reinforcement in Level 1 Meeting Rooms









#### **Elevator Pit Concrete Pour**









# **Planned Work**

- Courtyard Column Box Plate Reinforcement
- Excavate Foundation in Crawlspace
- Excavation in Courtyard
- Demolition of Bookstore Lobby Ceiling
- Water Protection in 1<sup>st</sup> Floor Meeting Rooms
- Form and Place Rebar in Meeting Room Shear Wall
- Form and Reinforce Shear Wall Piers in Food Service Area
- Pour Concrete for Courtyard Shear Wall
- Pour Foundations in Bookstore Basement
- Pour Elevator Pit in Bookstore Basement
- Pour Concrete Piers in Bookstore
- Rain Water Piping
-