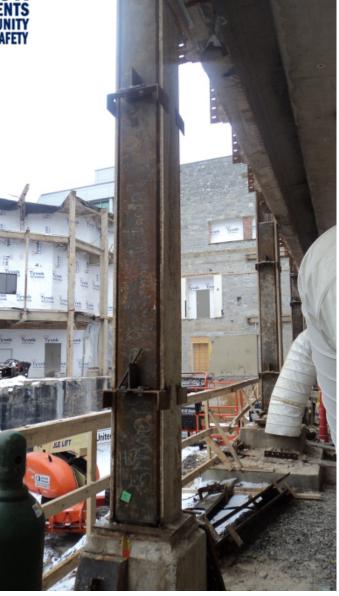

# **FUB** The Pennsylvania State University HUB-Robeson Addition and Renovation University Park, PA







# Work In Progress

- Courtyard Column Box Plate Reinforcement
- Excavate Foundation in Crawlspace
- Excavation in Courtyard
- Demolition of Bookstore Lobby
- Water Protection in 1<sup>st</sup> Floor Meeting Rooms
- Form and Reinforce Meeting Room Shear Wall
- Form and Reinforce Shear Wall Piers in Food Service Area
- Pour Concrete for Courtyard Shear Wall
- Pour Foundations in Bookstore Basement
- Pour Elevator Pit in Bookstore Basement
- Sprinkler Reroute in Alumni Hall





# Project Overview From Parking Garage







#### **South Entrance View**







### **Courtyard Bulk Excavation**









## Column Box Plate Installation in Courtyard









### Meeting Rooms on Level 1 and Mural Protection





Gilbane



#### **Bookstore Basement Foundations**





Gilbane



# Shear Wall Reinforcement in Level 1 Meeting Rooms









#### **Elevator Pit Concrete Pour**









# **Planned Work**

- Courtyard Column Box Plate Reinforcement
- Excavate Foundation in Crawlspace
- Excavation in Courtyard
- Demolition of Bookstore Lobby Ceiling
- Water Protection in 1<sup>st</sup> Floor Meeting Rooms
- Form and Place Rebar in Meeting Room Shear Wall
- Form and Reinforce Shear Wall Piers in Food Service Area
- Pour Concrete for Courtyard Shear Wall
- Pour Foundations in Bookstore Basement
- Pour Elevator Pit in Bookstore Basement
- Pour Concrete Piers in Bookstore
- Rain Water Piping
- Sprinkler Reroute in Alumni Hall