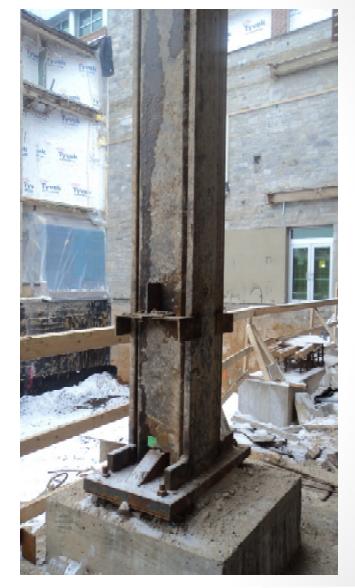

# **FUB** The Pennsylvania State University HUB-Robeson Addition and Renovation University Park, PA







# Work In Progress

- Courtyard Column Box Plate Reinforcement
- Excavate Foundation in Crawlspace
- Excavation in Courtyard
- Demolition of Bookstore Lobby
- Water Protection in 1<sup>st</sup> Floor Meeting Rooms
- Form and Reinforce Meeting Room Shear Wall
- Form and Reinforce Shear Wall Piers in Food Service Area
- Pour Concrete for Courtyard Shear Wall
- Pour Foundations in Bookstore Basement
- Pour Elevator Pit in Bookstore Basement
- Sprinkler Reroute in Alumni Hall





# Project Overview From Parking Garage







#### **South Entrance View**







### **Courtyard Bulk Excavation**









## Column Box Plate Installation in Courtyard









### Meeting Rooms on Level 1 and Mural Protection





Gilbane



#### **Bookstore Basement Foundations**





Gilbane



# Shear Wall Reinforcement in Level 1 Meeting Rooms









#### **Elevator Pit Concrete Pour**









# **Planned Work**

- Courtyard Column Box Plate Reinforcement
- Excavate Foundation in Crawlspace
- Excavation in Courtyard
- Demolition of Bookstore Lobby Ceiling
- Water Protection in 1<sup>st</sup> Floor Meeting Rooms
- Form and Place Rebar in Meeting Room Shear Wall
- Form and Reinforce Shear Wall Piers in Food Service Area
- Pour Concrete for Courtyard Shear Wall
- Pour Foundations in Bookstore Basement
- Pour Elevator Pit in Bookstore Basement
- Pour Concrete Piers in Bookstore
- Rain Water Piping
- Sprinkler Reroute in Alumni Hall