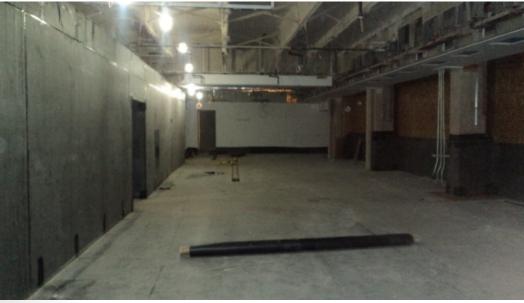

ania State University HUB-Robeson Addition and Renovation University Park, PA







# Work In Progress

- Courtyard Column Box Plate Reinforcement
- Excavate Foundation in Crawlspace
- Excavation in Courtyard
- Demolition of Bookstore Lobby
- Water Protection in 1<sup>st</sup> Floor Meeting Rooms
- Form and Reinforce Meeting Room Shear Wall
- Form and Reinforce Shear Wall Piers in Food Service Area
- Pour Concrete for Courtyard Shear Wall
- Pour Foundations in Bookstore Basement
- Pour Elevator Pit in Bookstore Basement
- Sprinkler Reroute in Alumni Hall





# Project Overview From Parking Garage







#### **South Entrance View**







### **Courtyard Bulk Excavation**









## Column Box Plate Installation in Courtyard









### Meeting Rooms on Level 1 and Mural Protection





Gilbane



#### **Bookstore Basement Foundations**





Gilbane



# Shear Wall Reinforcement in Level 1 Meeting Rooms









#### **Elevator Pit Concrete Pour**









# **Planned Work**

- Courtyard Column Box Plate Reinforcement
- Excavate Foundation in Crawlspace
- Excavation in Courtyard
- Demolition of Bookstore Lobby Ceiling
- Water Protection in 1<sup>st</sup> Floor Meeting Rooms
- Form and Place Rebar in Meeting Room Shear Wall
- Form and Reinforce Shear Wall Piers in Food Service Area
- Pour Concrete for Courtyard Shear Wall
- Pour Foundations in Bookstore Basement
- Pour Elevator Pit in Bookstore Basement
- Pour Concrete Piers in Bookstore
- Rain Water Piping
- Sprinkler Reroute in Alumni Hall