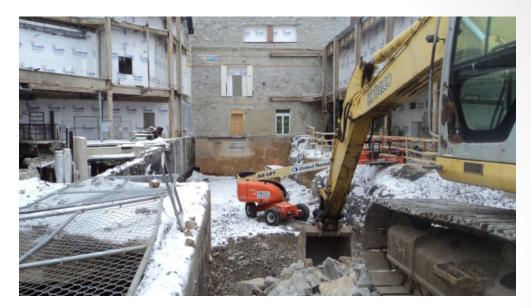

# **FUB** The Pennsylvania State University HUB-Robeson Addition and Renovation University Park, PA







# Work In Progress

- Courtyard Column Box Plate Reinforcement
- Excavate Foundation in Crawlspace
- Excavation in Courtyard
- Demolition of Bookstore Lobby
- Water Protection in 1<sup>st</sup> Floor Meeting Rooms
- Form and Reinforce Meeting Room Shear Wall
- Form and Reinforce Shear Wall Piers in Food Service Area
- Pour Concrete for Courtyard Shear Wall
- Pour Foundations in Bookstore Basement
- Pour Elevator Pit in Bookstore Basement
- Sprinkler Reroute in Alumni Hall





# Project Overview From Parking Garage







#### **South Entrance View**







### **Courtyard Bulk Excavation**









## Column Box Plate Installation in Courtyard









### Meeting Rooms on Level 1 and Mural Protection





Gilbane



#### **Bookstore Basement Foundations**





Gilbane



# Shear Wall Reinforcement in Level 1 Meeting Rooms









#### **Elevator Pit Concrete Pour**









# **Planned Work**

- Courtyard Column Box Plate Reinforcement
- Excavate Foundation in Crawlspace
- Excavation in Courtyard
- Demolition of Bookstore Lobby Ceiling
- Water Protection in 1<sup>st</sup> Floor Meeting Rooms
- Form and Place Rebar in Meeting Room Shear Wall
- Form and Reinforce Shear Wall Piers in Food Service Area
- Pour Concrete for Courtyard Shear Wall
- Pour Foundations in Bookstore Basement
- Pour Elevator Pit in Bookstore Basement
- Pour Concrete Piers in Bookstore
- Rain Water Piping