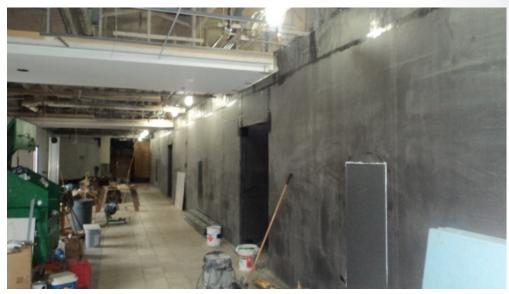

lvania State University HUB-Robeson Addition and Renovation University Park, PA







# Work In Progress

- Courtyard Column Box Plate Reinforcement
- Excavate Foundation in Crawlspace
- Excavation in Courtyard
- Demolition of Bookstore Lobby
- Water Protection in 1<sup>st</sup> Floor Meeting Rooms
- Form and Reinforce Meeting Room Shear Wall
- Form and Reinforce Shear Wall Piers in Food Service Area
- Pour Concrete for Courtyard Shear Wall
- Pour Foundations in Bookstore Basement
- Pour Elevator Pit in Bookstore Basement
- Sprinkler Reroute in Alumni Hall





# Project Overview From Parking Garage







#### **South Entrance View**







### **Courtyard Bulk Excavation**









## Column Box Plate Installation in Courtyard









### Meeting Rooms on Level 1 and Mural Protection





Gilbane



#### **Bookstore Basement Foundations**





Gilbane



# Shear Wall Reinforcement in Level 1 Meeting Rooms









#### **Elevator Pit Concrete Pour**









# **Planned Work**

- Courtyard Column Box Plate Reinforcement
- Excavate Foundation in Crawlspace
- Excavation in Courtyard
- Demolition of Bookstore Lobby Ceiling
- Water Protection in 1<sup>st</sup> Floor Meeting Rooms
- Form and Place Rebar in Meeting Room Shear Wall
- Form and Reinforce Shear Wall Piers in Food Service Area
- Pour Concrete for Courtyard Shear Wall
- Pour Foundations in Bookstore Basement
- Pour Elevator Pit in Bookstore Basement
- Pour Concrete Piers in Bookstore
- Rain Water Piping
- Sprinkler Reroute in Alumni Hall