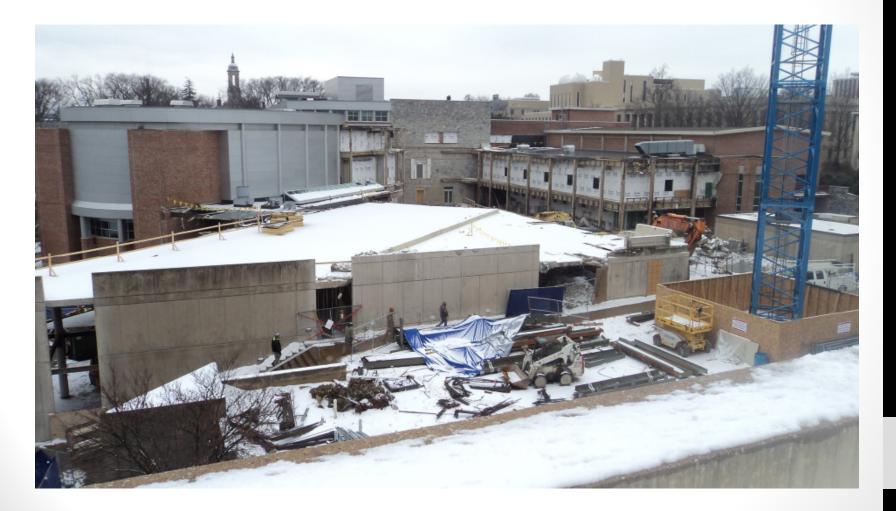

# **FUB** The Pennsylvania State University HUB-Robeson Addition and Renovation University Park, PA







# Work In Progress

- Courtyard Column Box Plate Reinforcement
- Excavate Foundation in Crawlspace
- Excavation in Courtyard
- Demolition of Bookstore Lobby
- Water Protection in 1<sup>st</sup> Floor Meeting Rooms
- Form and Reinforce Meeting Room Shear Wall
- Form and Reinforce Shear Wall Piers in Food Service Area
- Pour Concrete for Courtyard Shear Wall
- Pour Foundations in Bookstore Basement
- Pour Elevator Pit in Bookstore Basement
- Sprinkler Reroute in Alumni Hall





# Project Overview From Parking Garage







#### **South Entrance View**







### **Courtyard Bulk Excavation**









## Column Box Plate Installation in Courtyard









### Meeting Rooms on Level 1 and Mural Protection





Gilbane



#### **Bookstore Basement Foundations**





Gilbane



# Shear Wall Reinforcement in Level 1 Meeting Rooms









#### **Elevator Pit Concrete Pour**









# **Planned Work**

- Courtyard Column Box Plate Reinforcement
- Excavate Foundation in Crawlspace
- Excavation in Courtyard
- Demolition of Bookstore Lobby Ceiling
- Water Protection in 1<sup>st</sup> Floor Meeting Rooms
- Form and Place Rebar in Meeting Room Shear Wall
- Form and Reinforce Shear Wall Piers in Food Service Area
- Pour Concrete for Courtyard Shear Wall
- Pour Foundations in Bookstore Basement
- Pour Elevator Pit