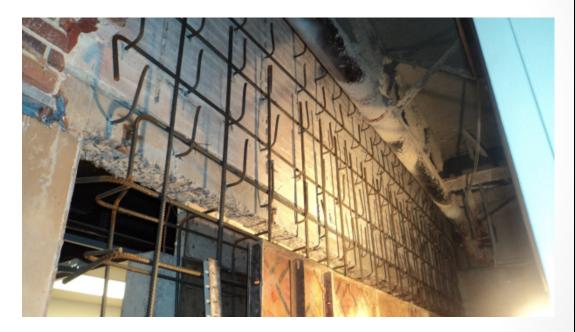

Box Plate Reinforcement
- Excavate Foundation in Crawlspace
- Excavation in Courtyard
- Demolition of Bookstore Lobby
- Water Protection in 1<sup>st</sup> Floor Meeting Rooms
- Form and Reinforce Meeting Room Shear Wall
- Form and Reinforce Shear Wall Piers in Food Service Area
- Pour Concrete for Courtyard Shear Wall
- Pour Foundations in Bookstore Basement
- Pour Elevator Pit in Bookstore Basement
- Sprinkler Reroute in Alumni Hall





# Project Overview From Parking Garage







#### **South Entrance View**







### **Courtyard Bulk Excavation**









## Column Box Plate Installation in Courtyard









### Meeting Rooms on Level 1 and Mural Protection





Gilbane



#### **Bookstore Basement Foundations**





Gilbane



# Shear Wall Reinforcement in Level 1 Meeting Rooms









#### **Elevator Pit Concrete Pour**









# **Planned Work**

- Courtyard Column Box Plate Reinforcement
- Excavate Foundation in Crawlspace
- Excavation in Courtyard
- Demolition of Bookstore Lobby Ceiling
- Water Protection in 1<sup>st</sup> Floor Meeting Rooms
- Form and Place Rebar in Meeting Room Shear Wall
- Form and Reinforce Shear Wall Piers in Food Service Area
- Pour Concrete for Courtyard Shear Wall
- Pour Foundations in Bookstore Basement
- Pour Elevator Pit in Bookstore Basement
- Pour Concrete Piers in Bookstore
- Rain Water Piping
- Sprinkler Reroute in Alumni Hall