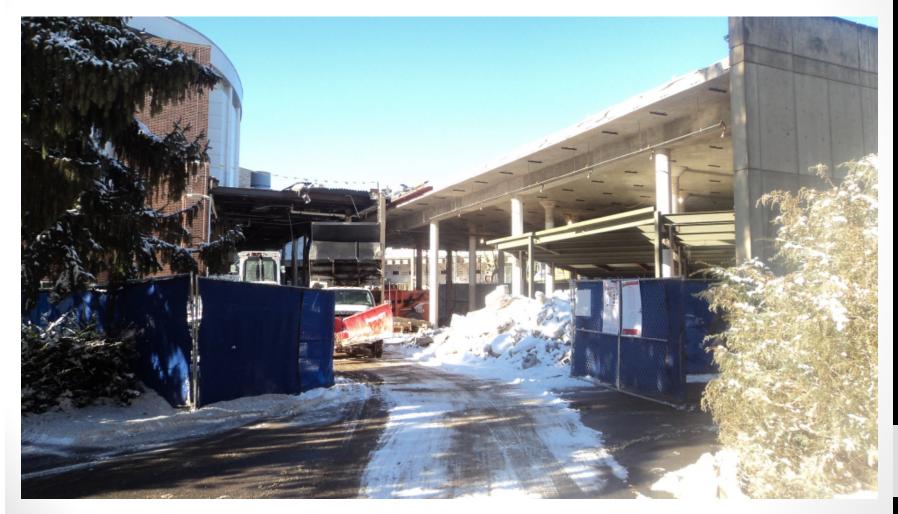

# **FUB** The Pennsylvania State University HUB-Robeson Addition and Renovation University Park, PA







# Work In Progress

- Courtyard Column Box Plate Reinforcement
- Excavate Foundation in Crawlspace
- Excavation in Courtyard
- Demolition of Bookstore Lobby
- Water Protection in 1<sup>st</sup> Floor Meeting Rooms
- Form and Reinforce Meeting Room Shear Wall
- Form and Reinforce Shear Wall Piers in Food Service Area
- Pour Concrete for Courtyard Shear Wall
- Pour Foundations in Bookstore Basement
- Pour Elevator Pit in Bookstore Basement
- Sprinkler Reroute in Alumni Hall





# Project Overview From Parking Garage







#### **South Entrance View**







### **Courtyard Bulk Excavation**









## Column Box Plate Installation in Courtyard









### Meeting Rooms on Level 1 and Mural Protection





Gilbane



#### **Bookstore Basement Foundations**





Gilbane



# Shear Wall Reinforcement in Level 1 Meeting Rooms









#### **Elevator Pit Concrete Pour**









# **Planned Work**

- Courtyard Column Box Plate Reinforcement
- Excavate Foundation in Crawlspace
- Excavation in Courtyard
- Demolition of Bookstore Lobby Ceiling
- Water Protection in 1<sup>st</sup> Floor Meeting Rooms
- Form and Place Rebar in Meeting Room Shear Wall
- Form and Reinforce Shear Wall Piers in Food Service Area
- Pour Concrete for Courtyard Shear Wall
- Pour Foundations in Bookstore Basement
- Pour Elevator Pit in Bookstore Basement
- Pour Concre