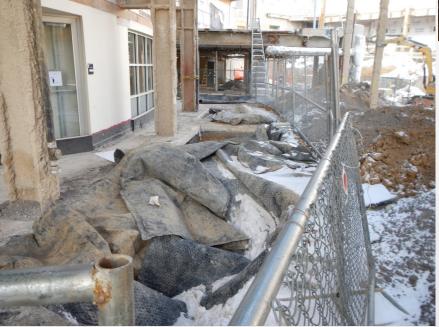

Reinforcement
- Excavate Foundation in Crawlspace
- Excavation in Courtyard
- Excavate Foundation in Bookstore Lobby
- Demolition of Bookstore Wall in Courtyard
- Form and Reinforce Foundations in Food Service Cooler Space
- Form and Reinforce Meeting Room Shear Wall
- Patch Column Bases in Bookstore Basement
- Infill Elevator Pit in Bookstore Basement
- Sprinkler Reroute in Alumni Hall
- Grange Parking Lot Revisions





### Project Overview From Parking Garage







#### **South Entrance View**







#### Courtyard Bulk Excavation and Bookstore Wall Demolition









#### **Bookstore Wall Demolition in Courtyard**







#### **Grange Parking Lot Concrete Pour**







#### Shear Wall Reinforcement in Level 1 Meeting Rooms









#### **Excavate Foundations in Bookstore Lobby**









#### **Elevator Pit Backfill and Slab Pour**





Gilbane



## **Planned Work**

- Weld Courtyard Column Box Plate Reinforcement
- Excavation in Courtyard
- Reinforce Foundation in Bookstore Lobby
- Form Second Floor Shear Wall above Meeting Room
- Pour Foundations in Food Service Cooler Space
- Pour Foundations in Bookstore Basement
- Pour Concrete @ Meeting Room Shear Wall
- Sprinkler Reroute in Alumni Hall
- Sump Pit Piping in Bookstore Elevator
- Bookstore Panel Relocation
- Grange Parking Lot Revisions
- Remove Spoils from Bookstore Basement