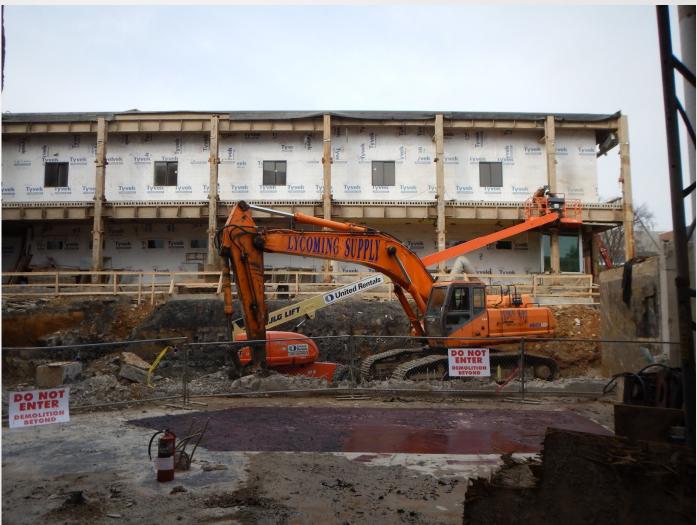

ATION & SAFETY

### The Pennsylvania State University HUB-Robeson Addition and Renovation University Park, PA







# Work In Progress

- Weld Courtyard Column Box Plate Reinforcement
- Excavate Foundation in Crawlspace
- Excavation in Courtyard
- Excavate Foundation in Bookstore Lobby
- Demolition of Bookstore Wall in Courtyard
- Form and Reinforce Foundations in Food Service Cooler Space
- Form and Reinforce Meeting Room Shear Wall
- Patch Column Bases in Bookstore Basement
- Infill Elevator Pit in Bookstore Basement
- Sprinkler Reroute in Alumni Hall
- Grange Parking Lot Revisions





### Project Overview From Parking Garage







#### **South Entrance View**







#### Courtyard Bulk Excavation and Bookstore Wall Demolition









#### **Bookstore Wall Demolition in Courtyard**







#### **Grange Parking Lot Concrete Pour**







#### Shear Wall Reinforcement in Level 1 Meeting Rooms









#### **Excavate Foundations in Bookstore Lobby**









#### **Elevator Pit Backfill and Slab Pour**





Gilbane



## **Planned Work**

- Weld Courtyard Column Box Plate Reinforcement
- Excavation in Courtyard
- Reinforce Foundation in Bookstore Lobby
- Form Second Floor Shear Wall above Meeting Room
- Pour Foundations in Food Service Cooler Space
- Pour Foundations in Bookstore Basement
- Pour Concrete @ Meeting Room Shear Wall
- Sprinkler Reroute in Alumni Hall
- Sump Pit Piping in Bookstore Elevator
- Bookstore Panel Relocation
- Grange Parking Lot Revisions
- Remove Spoils from Bookstore Basement