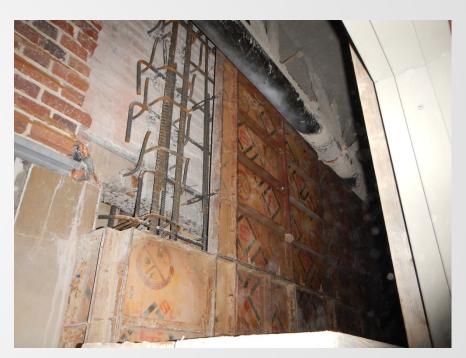

# Work In Progress

- Weld Courtyard Column Box Plate Reinforcement
- Excavate Foundation in Crawlspace
- Excavation in Courtyard
- Excavate Foundation in Bookstore Lobby
- Demolition of Bookstore Wall in Courtyard
- Form and Reinforce Foundations in Food Service Cooler Space
- Form and Reinforce Meeting Room Shear Wall
- Patch Column Bases in Bookstore Basement
- Infill Elevator Pit in Bookstore Basement
- Sprinkler Reroute in Alumni Hall
- Grange Parking Lot Revisions





### Project Overview From Parking Garage







#### **South Entrance View**







#### Courtyard Bulk Excavation and Bookstore Wall Demolition









#### **Bookstore Wall Demolition in Courtyard**







#### **Grange Parking Lot Concrete Pour**







#### Shear Wall Reinforcement in Level 1 Meeting Rooms









#### **Excavate Foundations in Bookstore Lobby**









#### **Elevator Pit Backfill and Slab Pour**





Gilbane



## **Planned Work**

- Weld Courtyard Column Box Plate Reinforcement
- Excavation in Courtyard
- Reinforce Foundation in Bookstore Lobby
- Form Second Floor Shear Wall above Meeting Room
- Pour Foundations in Food Service Cooler Space
- Pour Foundations in Bookstore Basement
- Pour Concrete @ Meeting Room Shear Wall
- Sprinkler Reroute in Alumni Hall
- Sump Pit Piping in Bookstore Elevator
- Bookstore Panel Relocation
- Grange Parking Lot Revisions
- Remove Spoils from Bookstore Basement