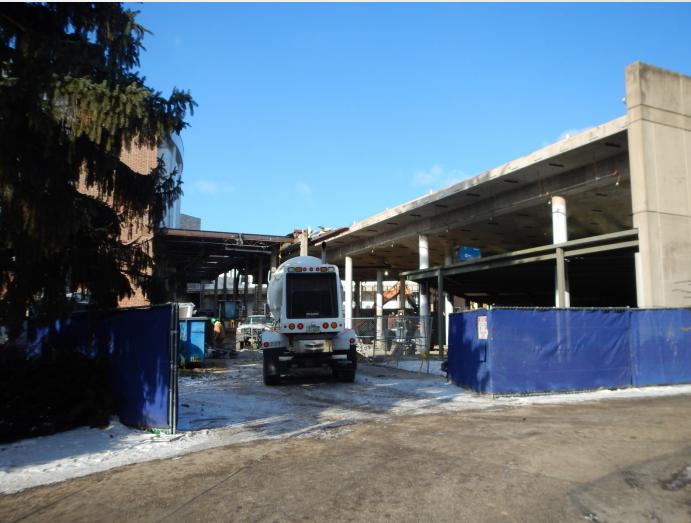

#### HUB EXPANSION FOR THE STUDENTS THROUGH COMMUNITY COLLABORATION & SAFETY

### The Pennsylvania State University HUB-Robeson Addition and Renovation University Park, PA







# Work In Progress

- Weld Courtyard Column Box Plate Reinforcement
- Excavate Foundation in Crawlspace
- Excavation in Courtyard
- Excavate Foundation in Bookstore Lobby
- Demolition of Bookstore Wall in Courtyard
- Form and Reinforce Foundations in Food Service Cooler Space
- Form and Reinforce Meeting Room Shear Wall
- Patch Column Bases in Bookstore Basement
- Infill Elevator Pit in Bookstore Basement
- Sprinkler Reroute in Alumni Hall
- Grange Parking Lot Revisions





### Project Overview From Parking Garage







#### **South Entrance View**







#### Courtyard Bulk Excavation and Bookstore Wall Demolition









#### **Bookstore Wall Demolition in Courtyard**







#### **Grange Parking Lot Concrete Pour**







#### Shear Wall Reinforcement in Level 1 Meeting Rooms









#### **Excavate Foundations in Bookstore Lobby**









#### **Elevator Pit Backfill and Slab Pour**





Gilbane



## **Planned Work**

- Weld Courtyard Column Box Plate Reinforcement
- Excavation in Courtyard
- Reinforce Foundation in Bookstore Lobby
- Form Second Floor Shear Wall above Meeting Room
- Pour Foundations in Food Service Cooler Space
- Pour Foundations in Bookstore Basement
- Pour Concrete @ Meeting Room Shear Wall
- Sprinkler Reroute in Alumni Hall
- Sump Pit Piping in Bookstore Elevator
- Bookstore Panel Relocation
- Grange Parkin