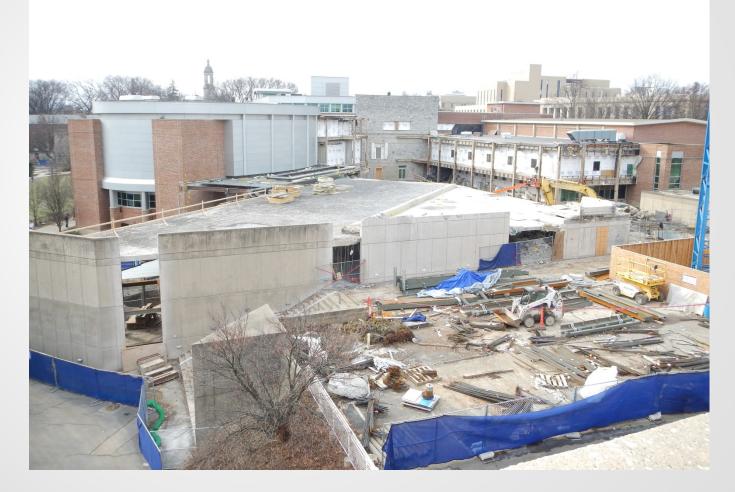

#### HUB EXPANSION FOR THE STUDENTS THROUGH COMMUNITY COLLABORATION & SAFETY

### The Pennsylvania State University HUB-Robeson Addition and Renovation University Park, PA







# Work In Progress

- Weld Courtyard Column Box Plate Reinforcement
- Excavate Foundation in Crawlspace
- Excavation in Courtyard
- Excavate Foundation in Bookstore Lobby
- Demolition of Bookstore Wall in Courtyard
- Form and Reinforce Foundations in Food Service Cooler Space
- Form and Reinforce Meeting Room Shear Wall
- Patch Column Bases in Bookstore Basement
- Infill Elevator Pit in Bookstore Basement
- Sprinkler Reroute in Alumni Hall
- Grange Parking Lot Revisions





### Project Overview From Parking Garage







#### **South Entrance View**







#### Courtyard Bulk Excavation and Bookstore Wall Demolition









#### **Bookstore Wall Demolition in Courtyard**







#### **Grange Parking Lot Concrete Pour**







#### Shear Wall Reinforcement in Level 1 Meeting Rooms









#### **Excavate Foundations in Bookstore Lobby**









#### **Elevator Pit Backfill and Slab Pour**





Gilbane



## **Planned Work**

- Weld Courtyard Column Box Plate Reinforcement
- Excavation in Courtyard
- Reinforce Foundation in Bookstore Lobby
- Form Second Floor Shear Wall above Meeting Room
- Pour Foundations in Food Service Cooler Space
- Pour Foundations in Bookstore Basement
- Pour Concrete @ Meeting Room Shear Wall
- Sprinkler Reroute in Alumni Hall
- Sump Pit Piping in Bookstore Elevator
- Bookst