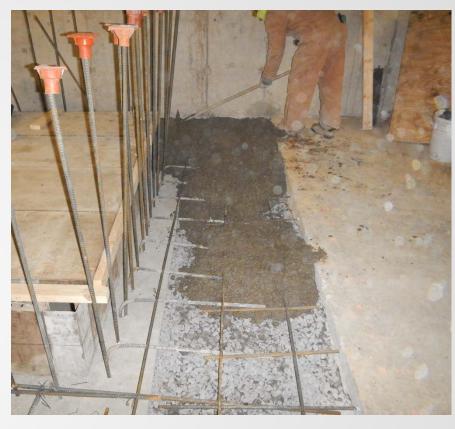

Excavation in Courtyard
- Excavate Foundation in Bookstore Lobby
- Demolition of Bookstore Wall in Courtyard
- Form and Reinforce Foundations in Food Service Cooler Space
- Form and Reinforce Meeting Room Shear Wall
- Patch Column Bases in Bookstore Basement
- Infill Elevator Pit in Bookstore Basement
- Sprinkler Reroute in Alumni Hall
- Grange Parking Lot Revisions





### Project Overview From Parking Garage







#### **South Entrance View**







#### Courtyard Bulk Excavation and Bookstore Wall Demolition









#### **Bookstore Wall Demolition in Courtyard**







#### **Grange Parking Lot Concrete Pour**







#### Shear Wall Reinforcement in Level 1 Meeting Rooms









#### **Excavate Foundations in Bookstore Lobby**









#### **Elevator Pit Backfill and Slab Pour**





Gilbane



## **Planned Work**

- Weld Courtyard Column Box Plate Reinforcement
- Excavation in Courtyard
- Reinforce Foundation in Bookstore Lobby
- Form Second Floor Shear Wall above Meeting Room
- Pour Foundations in Food Service Cooler Space
- Pour Foundations in Bookstore Basement
- Pour Concrete @ Meeting Room Shear Wall
- Sprinkler Reroute in Alumni Hall
- Sump Pit Piping in Bookstore Elevator
- Bookstore Panel Relocation
- Grange Parking Lot Revisions
- Remove Spoils from Bookstore Basement