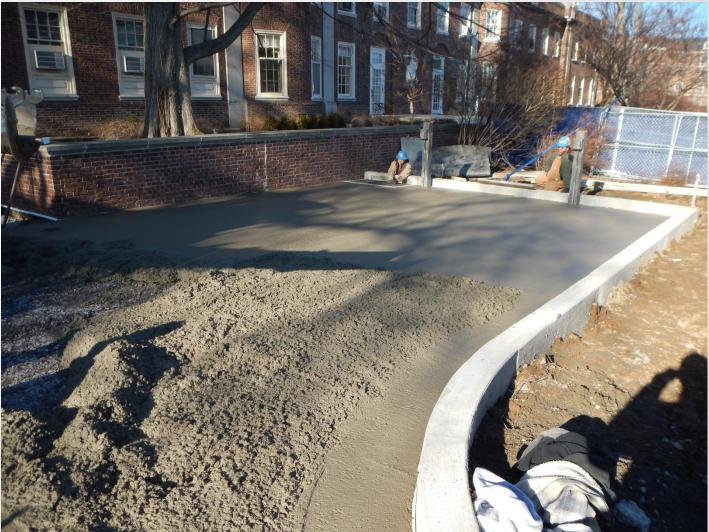

sity HUB-Robeson Addition and Renovation University Park, PA







# Work In Progress

- Weld Courtyard Column Box Plate Reinforcement
- Excavate Foundation in Crawlspace
- Excavation in Courtyard
- Excavate Foundation in Bookstore Lobby
- Demolition of Bookstore Wall in Courtyard
- Form and Reinforce Foundations in Food Service Cooler Space
- Form and Reinforce Meeting Room Shear Wall
- Patch Column Bases in Bookstore Basement
- Infill Elevator Pit in Bookstore Basement
- Sprinkler Reroute in Alumni Hall
- Grange Parking Lot Revisions





### Project Overview From Parking Garage







#### **South Entrance View**







#### Courtyard Bulk Excavation and Bookstore Wall Demolition









#### **Bookstore Wall Demolition in Courtyard**







#### **Grange Parking Lot Concrete Pour**







#### Shear Wall Reinforcement in Level 1 Meeting Rooms









#### **Excavate Foundations in Bookstore Lobby**









#### **Elevator Pit Backfill and Slab Pour**





Gilbane



## **Planned Work**

- Weld Courtyard Column Box Plate Reinforcement
- Excavation in Courtyard
- Reinforce Foundation in Bookstore Lobby
- Form Second Floor Shear Wall above Meeting Room
- Pour Foundations in Food Service Cooler Space
- Pour Foundations in Bookstore Basement
- Pour Concrete @ Meeting Room Shear Wall
- Sprinkler Reroute in Alumni Hall
- Sump Pit Piping in Bookstore Elevator
- Bookstore Panel Relocation
- Grange Parking Lot Revisions
- Remove Spoils from Bookstore Basement