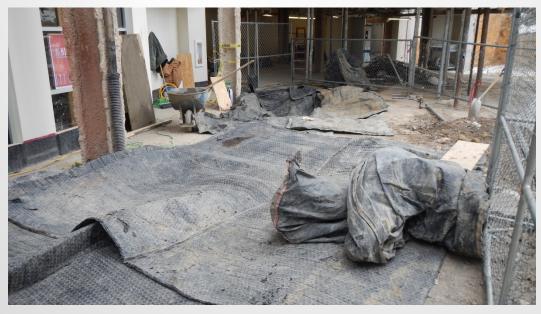

of Bookstore Concrete Mezzanine
- Strip Forms for Foundations in Food Service Cooler Space
- Strip Forms at Meeting Room Shear Wall
- Infill Elevator Pit in Bookstore Basement
- MEP Temporary Support Outside Meeting Rooms
- Demo Roofing Membrane and Insulation over Meeting Rooms
- Grange Parking Lot Revisions





### Project Overview From Parking Garage







#### **South Entrance View**







#### Courtyard Bulk Excavation and Bookstore Wall Demolition









#### Demo Temporary Partition Outside Meeting Rooms







#### **Demo Bookstore Concrete Mezzanine**







#### Demo Temporary Partition Outside Meeting Rooms









#### Strip Forms Shear Wall in Level 1 Meeting Rooms









#### **Strip Forms Footing in Crawlspace**







#### **Pour Foundations in Bookstore Lobby**









#### **Elevator Pit Backfill and Slab Pour**







#### **Column Reinforcement in B4 Basement**





Gilbane



## **Planned Work**

- Reinforce and Pour Foundation in Bookstore Lobby
- Weld Courtyard Column Box Plate Reinforcement
- Erect Steel Box Plates in Courtyard
- Remove Exterior Temporary Partitions Outside Meeting Rooms
- Excavation in Courtyard
- Demolition of Bookstore Concrete Mezzanine
- Demo Roofing Membrane and Insulation over Meeting Rooms
- Grange Parking Lot Revisions
- Reroute Steam and Condensate Lines near Bookstore Lobby
- Underground Sanitary Pipe Installation
- Demolish Robeson Atrium Roof
- Lay CMU Shaft Wall for Bookstore Elevator
- Form and Reinforce Shear Wall Above Meeting Rooms