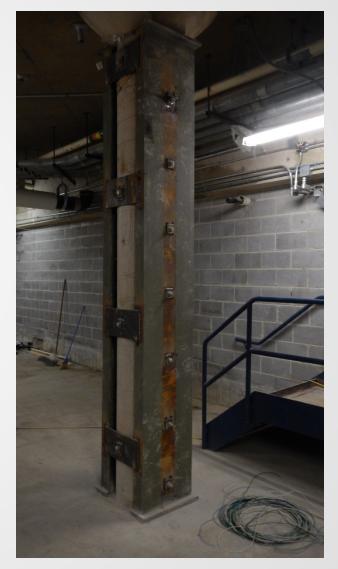

t Meeting Room Shear Wall
- Infill Elevator Pit in Bookstore Basement
- MEP Temporary Support Outside Meeting Rooms
- Demo Roofing Membrane and Insulation over Meeting Rooms
- Grange Parking Lot Revisions





### Project Overview From Parking Garage







#### **South Entrance View**







#### Courtyard Bulk Excavation and Bookstore Wall Demolition









#### Demo Temporary Partition Outside Meeting Rooms







#### **Demo Bookstore Concrete Mezzanine**







#### Demo Temporary Partition Outside Meeting Rooms









#### Strip Forms Shear Wall in Level 1 Meeting Rooms









#### **Strip Forms Footing in Crawlspace**







#### **Pour Foundations in Bookstore Lobby**









#### **Elevator Pit Backfill and Slab Pour**







#### **Column Reinforcement in B4 Basement**





Gilbane



## **Planned Work**

- Reinforce and Pour Foundation in Bookstore Lobby
- Weld Courtyard Column Box Plate Reinforcement
- Erect Steel Box Plates in Courtyard
- Remove Exterior Temporary Partitions Outside Meeting Rooms
- Excavation in Courtyard
- Demolition of Bookstore Concrete Mezzanine
- Demo Roofing Membrane and Insulation over Meeting Rooms
- Grange Parking Lot Revisions
- Reroute Steam and Condensate Lines near Bookstore Lobby
- Underground Sanitary Pipe Installation
- Demolish Robeson Atrium Roof
- Lay CMU Shaft Wall for Bookstore Elevator
- Form and Reinforce Shear Wall Above Meeting Rooms