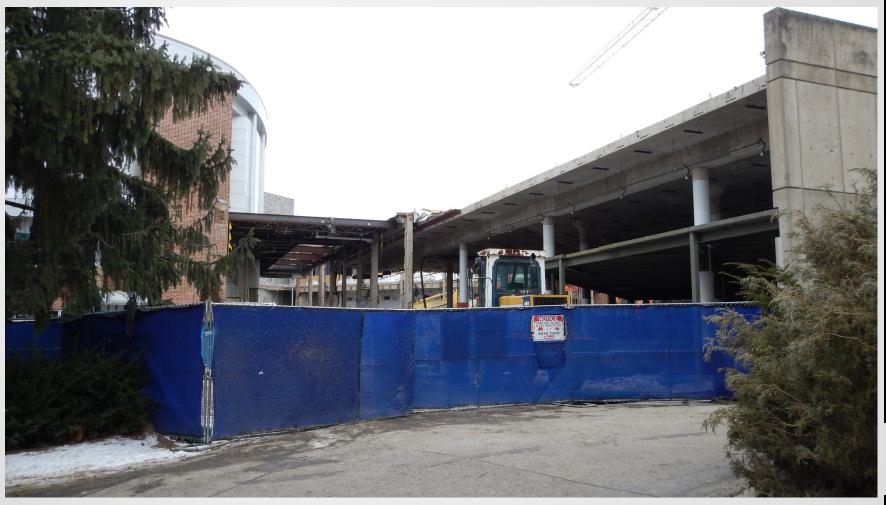

e Pennsylvania State University HUB-Robeson Addition and Renovation University Park, PA







# Work In Progress

- Reinforce and Pour Foundation in Bookstore Lobby
- Weld Courtyard Column Box Plate Reinforcement
- Erect and Weld Column Plates in Bookstore Basement
- Remove Exterior Temp Partitions Outside Meeting Rooms
- Excavation in Courtyard
- Demolition of Bookstore Wall in Courtyard
- Demolition of Bookstore Concrete Mezzanine
- Strip Forms for Foundations in Food Service Cooler Space
- Strip Forms at Meeting Room Shear Wall
- Infill Elevator Pit in Bookstore Basement
- MEP Temporary Support Outside Meeting Rooms
- Demo Roofing Membrane and Insulation over Meeting Rooms
- Grange Parking Lot Revisions





### Project Overview From Parking Garage







#### **South Entrance View**







#### Courtyard Bulk Excavation and Bookstore Wall Demolition









#### Demo Temporary Partition Outside Meeting Rooms







#### **Demo Bookstore Concrete Mezzanine**







#### Demo Temporary Partition Outside Meeting Rooms









#### Strip Forms Shear Wall in Level 1 Meeting Rooms









#### **Strip Forms Footing in Crawlspace**







#### **Pour Foundations in Bookstore Lobby**









#### **Elevator Pit Backfill and Slab Pour**







#### **Column Reinforcement in B4 Basement**





Gilbane



## **Planned Work**

- Reinforce and Pour Foundation in Bookstore Lobby
- Weld Courtyard Column Box Plate Reinforcement
- Erect Steel Box Plates in Courtyard
- Remove Exterior Temporary Partitions Outside Meeting Rooms
- Excavation in Courtyard
- Demolition of Bookstore Conc