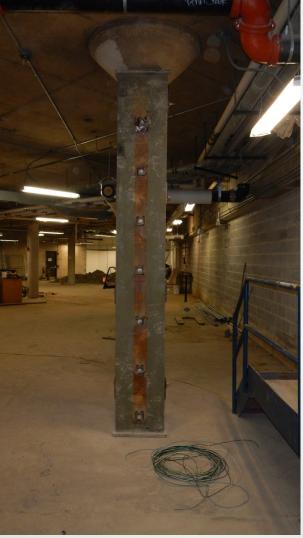

at Meeting Room Shear Wall
- Infill Elevator Pit in Bookstore Basement
- MEP Temporary Support Outside Meeting Rooms
- Demo Roofing Membrane and Insulation over Meeting Rooms
- Grange Parking Lot Revisions





### Project Overview From Parking Garage







#### **South Entrance View**







#### Courtyard Bulk Excavation and Bookstore Wall Demolition









#### Demo Temporary Partition Outside Meeting Rooms







#### **Demo Bookstore Concrete Mezzanine**







#### Demo Temporary Partition Outside Meeting Rooms









#### Strip Forms Shear Wall in Level 1 Meeting Rooms









#### **Strip Forms Footing in Crawlspace**







#### **Pour Foundations in Bookstore Lobby**









#### **Elevator Pit Backfill and Slab Pour**







#### **Column Reinforcement in B4 Basement**





Gilbane



## **Planned Work**

- Reinforce and Pour Foundation in Bookstore Lobby
- Weld Courtyard Column Box Plate Reinforcement
- Erect Steel Box Plates in Courtyard
- Remove Exterior Temporary Partitions Outside Meeting Rooms
- Excavation in Courtyard
- Demolition of Bookstore Concrete Mezzanine
- Demo Roofing Membrane and Insulation over Meeting Rooms
- Grange Parking Lot Revisions
- Reroute Steam and Condensate Lines near Bookstore Lobby
- Underground Sanitary Pipe Installation
- Demolish Robeson Atrium Roof
- Lay CMU Shaft Wall for Bookstore Elevator
- Form and Reinforce Shear Wall Above Meeting Rooms