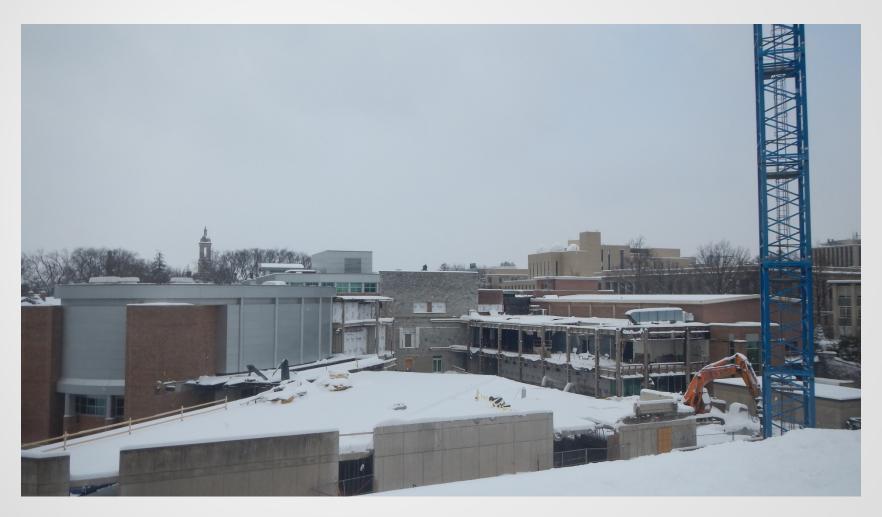

# The Pennsylvania State University HUB-Robeson Addition and Renovation University Park, PA







### Work In Progress

- Erect and Weld Column Plates in Bookstore
- Drill and Epoxy Rebar into Bookstore Roof
- Demolition of Bookstore Concrete Mezzanine
- Form Foundation in Food Service Cooler Space
- Backfill Foundations in Food Service Cooler Space
- Excavation in Crawlspace for Food Service Cooler Space Extension
- Lay CMU Shaft Wall for Bookstore Elevator
- Demo Structure over Meeting Rooms
- Underground Sanitary Pipe Installation
- Demolition of Floor Cover in Bookstore
- Demolition of Robeson Atrium Roof
- Reroute Electrical to Panel near Ceramic Studio





### **Project Overview From Parking Garage**







### **South Entrance View**







### Roof Demolition near 1<sup>st</sup> Floor Meeting Rooms







### Roof Demolition near 1<sup>st</sup> Floor Meeting Rooms









### **Demolition of Robeson Atrium Roof**







## View from 1<sup>st</sup> Floor Meeting Room out into Courtyard and Bookstore







### **Demo Bookstore Concrete Mezzanine**







© Gilbane Building Co., Inc.



#### Form Foundation in Food Service Cooler









### **Backfill Footings in Crawlspace**







© Gilbane Building Co., Inc.



### **Lay CMU For Bookstore Elevator Tower**









### **Demolition of Floor Covering in Bookstore**











### **Planned Work**

- Reinforce and Pour Foundation in Food Service Cooler
- Remove Structure and Roof near 1<sup>st</sup> Floor Meeting Rooms
- Excavation i