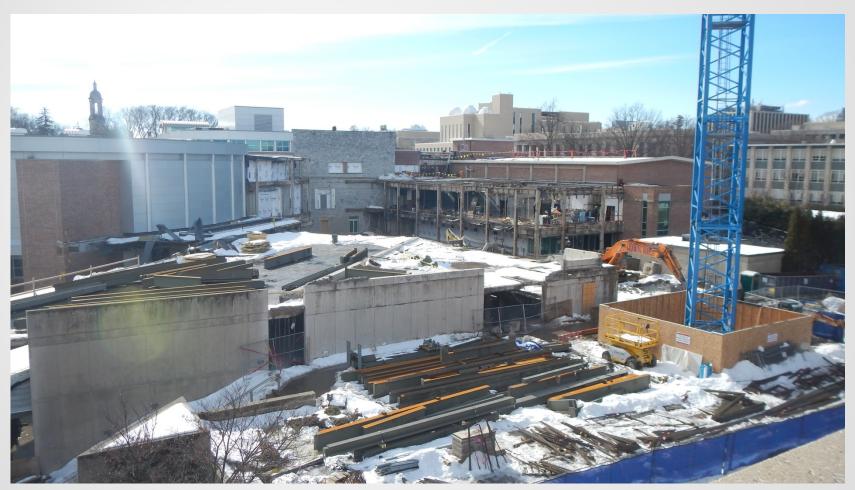

# The Pennsylvania State University HUB-Robeson Addition and Renovation University Park, PA







### Work In Progress

- Demolition of Robeson Atrium Roof
- Demolition of Bookstore Concrete Mezzanine
- Demolition of Structure over Meeting Rooms
- Excavation in Crawlspace for Food Service Cooler Space Extension
- Lay CMU Walls in Food Service Storage Space
- Form and Reinforce Shear Wall Near HUB Subs
- Excavate Footings in Courtyard
- Remove Column near Burger King
- Remove Existing Switchgear
- Hang Ductwork in Bookstore
- Pour Concrete Footings in Food Service Coolers





## **Project Overview From Parking Garage**







#### **South Entrance View**







#### Roof Demolition near 1<sup>st</sup> Floor Meeting Rooms From Courtyard







#### Roof Demolition near 1<sup>st</sup> Floor Meeting Rooms









#### **Demolition of Robeson Atrium Roof**







#### **Lay CMU For Food Service Coolers**







#### **Hang Ductwork in Bookstore**







#### **Planned Work**

- Demolition of Bookstore Concrete Mezzanine
- Demolition of Structure over Meeting Rooms
- Excavation in Crawlspace for Food Service Cooler Space
   Extension
- Lay CMU Walls in Food Service Storage Space
- Lay CMU Walls for Elevator Machine Room
- Form and Reinforce Shear Wall Near HUB Subs
- Excavate Footings in Courtyard
- Remove Existing Switchgear
- Hang Ductwork in Bookstore
- Install Hangers for Hot and Chilled Water in Crawlspa