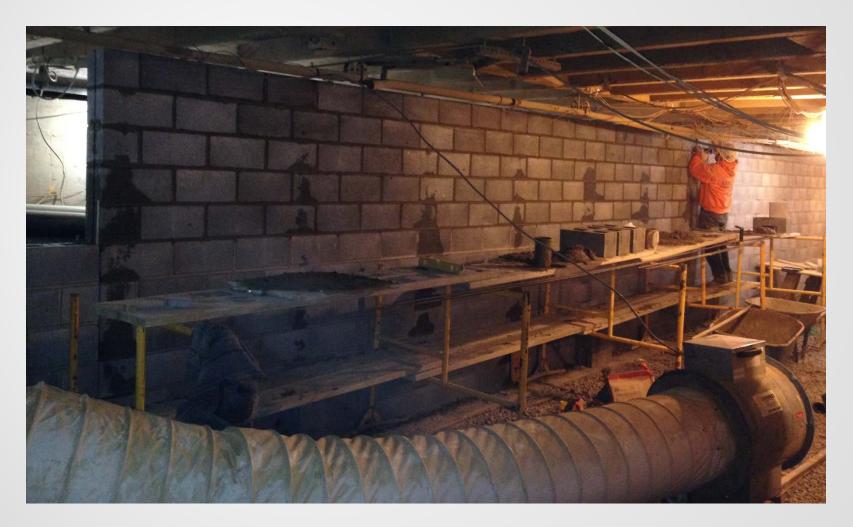

ss

- Demolition of Robeson Atrium Roof
- Demolition of Bookstore Concrete Mezzanine
- Demolition of Structure over Meeting Rooms
- Excavation in Crawlspace for Food Service Cooler Space Extension
- Lay CMU Walls in Food Service Storage Space
- Form and Reinforce Shear Wall Near HUB Subs
- Excavate Footings in Courtyard
- Remove Column near Burger King
- Remove Existing Switchgear
- Hang Ductwork in Bookstore
- Pour Concrete Footings in Food Service Coolers





## **Project Overview From Parking Garage**







#### **South Entrance View**







#### Roof Demolition near 1<sup>st</sup> Floor Meeting Rooms From Courtyard







#### Roof Demolition near 1<sup>st</sup> Floor Meeting Rooms









#### **Demolition of Robeson Atrium Roof**







#### **Lay CMU For Food Service Coolers**







#### **Hang Ductwork in Bookstore**







#### **Planned Work**

- Demolition of Bookstore Concrete Mezzanine
- Demolition of Structure over Meeting Rooms
- Excavation in Crawlspace for Food Service Cooler Space
   Extension
- Lay CMU Walls in Food Service Storage Space
- Lay CMU Walls for Elevator Machine Room
- Form and Reinforce Shear Wall Near HUB Subs
- Excavate Footings in Courtyard
- Remove Existing Switchgear
- Hang Ductwork in Bookstore
- Install Hangers for Hot and Chilled Water in Crawlspace
- Form North Concrete Wall in Courtyard