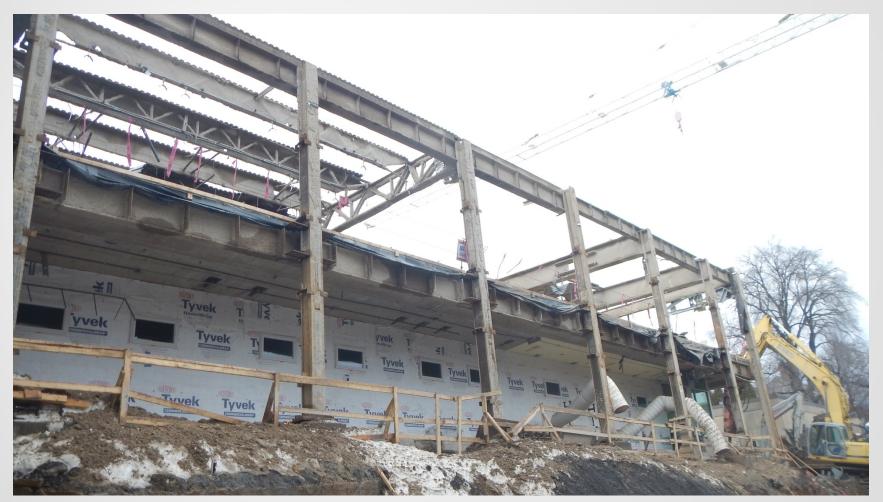

# The Pennsylvania State University HUB-Robeson Addition and Renovation University Park, PA







### Work In Progress

- Demolition of Robeson Atrium Roof
- Demolition of Bookstore Concrete Mezzanine
- Demolition of Structure over Meeting Rooms
- Excavation in Crawlspace for Food Service Cooler Space Extension
- Lay CMU Walls in Food Service Storage Space
- Form and Reinforce Shear Wall Near HUB Subs
- Excavate Footings in Courtyard
- Remove Column near Burger King
- Remove Existing Switchgear
- Hang Ductwork in Bookstore
- Pour Concrete Footings in Food Service Coolers





## **Project Overview From Parking Garage**







#### **South Entrance View**







#### Roof Demolition near 1<sup>st</sup> Floor Meeting Rooms From Courtyard







#### Roof Demolition near 1<sup>st</sup> Floor Meeting Rooms









#### **Demolition of Robeson Atrium Roof**







#### **Lay CMU For Food Service Coolers**







#### **Hang Ductwork in Bookstore**







#### **Planned Work**

- Demolition of Bookstore Concrete Mezzanine
- Demolition of Structure over Meeting Rooms
- Excavation in Crawlspace for Food Service Cooler Space
   Extension
- Lay CMU Walls in Food Service Storage Space
- Lay CMU Walls for Elevator Machine Room
- Form and Reinforce Shear Wall Near HUB Subs
- Excavate Footings in Courtyard
- Remove Existing Switchgear
- Hang Ductwork in Bookstore
- Install Hangers for Hot and Chilled Water in Crawlspace
- Form North Concrete Wall in Courtyard