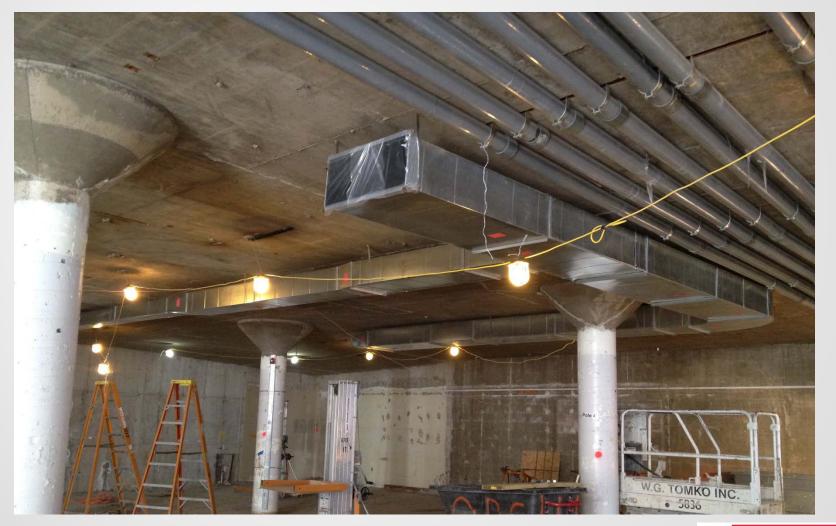

emolition of Bookstore Concrete Mezzanine
- Demolition of Structure over Meeting Rooms
- Excavation in Crawlspace for Food Service Cooler Space Extension
- Lay CMU Walls in Food Service Storage Space
- Form and Reinforce Shear Wall Near HUB Subs
- Excavate Footings in Courtyard
- Remove Column near Burger King
- Remove Existing Switchgear
- Hang Ductwork in Bookstore
- Pour Concrete Footings in Food Service Coolers





## **Project Overview From Parking Garage**







#### **South Entrance View**







#### Roof Demolition near 1<sup>st</sup> Floor Meeting Rooms From Courtyard







#### Roof Demolition near 1<sup>st</sup> Floor Meeting Rooms









#### **Demolition of Robeson Atrium Roof**







#### **Lay CMU For Food Service Coolers**







#### **Hang Ductwork in Bookstore**







#### **Planned Work**

- Demolition of Bookstore Concrete Mezzanine
- Demolition of Structure over Meeting Rooms
- Excavation in Crawlspace for Food Service Cooler Space
   Extension
- Lay CMU Walls in Food Service Storage Space
- Lay CMU Walls for Elevator Machine Room
- Form and Reinforce Shear Wall Near HUB Subs
- Excavate Footings in Courtyard
- Remove Existing Switchgear
- Hang Ductwork in Bookstore
- Install Hangers for Hot and Chilled Water in Crawlspace
- Form North Concrete Wall in Courtyard