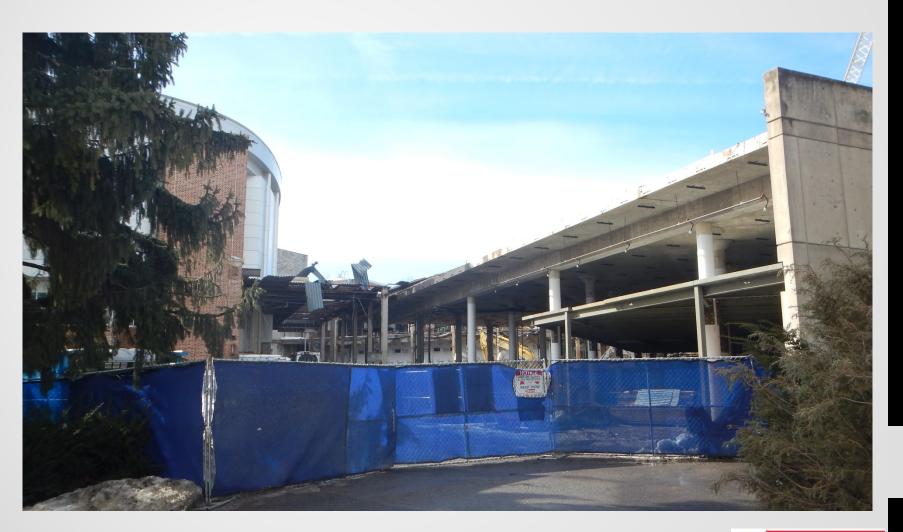

# The Pennsylvania State University HUB-Robeson Addition and Renovation University Park, PA







### Work In Progress

- Demolition of Robeson Atrium Roof
- Demolition of Bookstore Concrete Mezzanine
- Demolition of Structure over Meeting Rooms
- Excavation in Crawlspace for Food Service Cooler Space Extension
- Lay CMU Walls in Food Service Storage Space
- Form and Reinforce Shear Wall Near HUB Subs
- Excavate Footings in Courtyard
- Remove Column near Burger King
- Remove Existing Switchgear
- Hang Ductwork in Bookstore
- Pour Concrete Footings in Food Service Coolers





## **Project Overview From Parking Garage**







#### **South Entrance View**







#### Roof Demolition near 1<sup>st</sup> Floor Meeting Rooms From Courtyard







#### Roof Demolition near 1<sup>st</sup> Floor Meeting Rooms









#### **Demolition of Robeson Atrium Roof**







#### **Lay CMU For Food Service Coolers**







#### **Hang Ductwork in Bookstore**







#### **Planned Work**

- Demolition of Bookstore Concrete Mezzanine
- Demolition of Structure over Meeting Rooms
- Excavation in Crawlspace for Food Service Cooler Space
   Extension
- Lay CMU Walls in Food Service Storage Space
- Lay CMU Walls for Elevator Machine Room
- Form and Reinforce Shear Wall Near HUB Subs
- Excavate Footings in Courtyard
- Remove Existing Switchgear
- Hang Ductwork in Bookstore
- Install Hangers for Hot and Chilled Water in Crawlspace
- Form North Concrete Wall in Cou