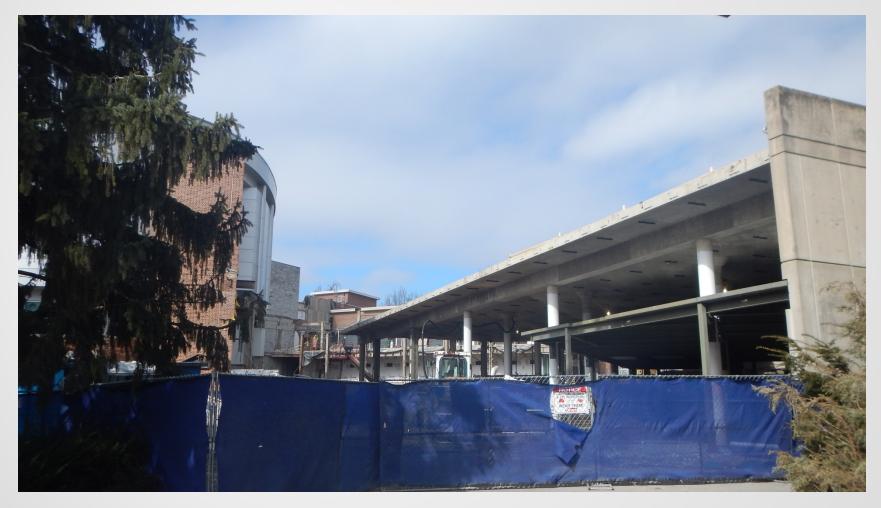

#### **HUB** EXPANSION FOR THE STUDENTS THROUGH COMMUNITY COLLABORATION & SAFETY

# The Pennsylvania State University HUB-Robeson Addition and Renovation University Park, PA







# Work In Progress

- Demolition of Robeson Atrium Roof
- Demolition of Structure over Meeting Rooms
- Excavation in Crawlspace for Food Service Cooler Space
  Extension
- Lay CMU Walls in Food Service Storage Space
- Form and Reinforce Foundations in Courtyard
- Excavation in the Courtyard
- Hang Ductwork in Bookstore
- Pour Concrete Slab in Food Service Coolers
- Saw Cut Areaway from Courtyard





# Project Overview From Parking Garage







#### **South Entrance View**







### **Loading Dock View**







# Roof Demolition near 1<sup>st</sup> Floor Meeting Rooms From Courtyard







# Roof Demolition near 1<sup>st</sup> Floor Meeting Rooms







# Roof Demolition near 1<sup>st</sup> Floor Meeting Rooms







#### **Demolition of Robeson Atrium Roof**









#### **Pour Slab in Food Service Cooler Space**









### **Courtyard Foundation Work**







#### **Courtyard Excavation**









# **Planned Work**

- Erect Overbuild Steel
- Excavation in Crawlspace for Food Service Cooler Space
  Extension
- Lay CMU Walls in Food Service Storage Space
- Form and Reinforce Foundations in Courtyard
- Pour Foundation in Courtyard
- Excavation in the Courtyard
- Hang Ductwork in Bookstore
- Fabricate and Install Hot Water/Steam Lines in Crawlspace