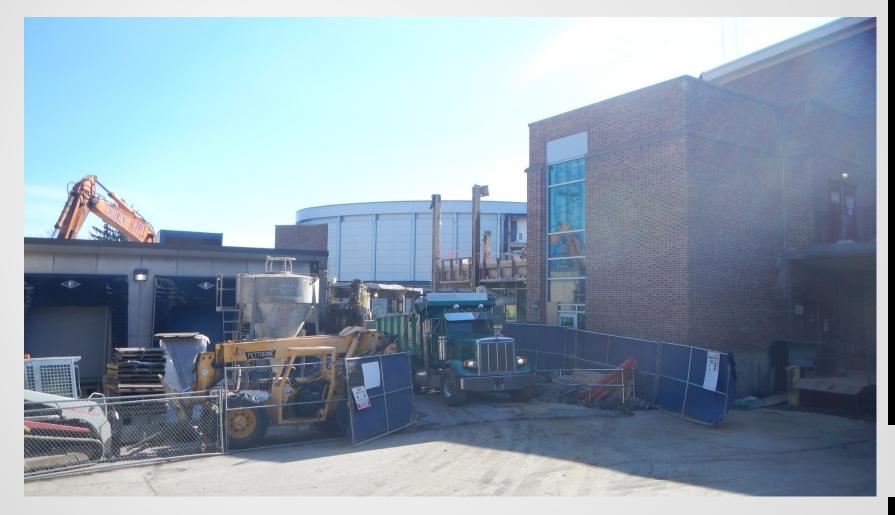

#### **HUB** EXPANSION FOR THE STUDENTS THROUGH COMMUNITY COLLABORATION & SAFETY

# The Pennsylvania State University HUB-Robeson Addition and Renovation University Park, PA







# Work In Progress

- Demolition of Robeson Atrium Roof
- Demolition of Structure over Meeting Rooms
- Excavation in Crawlspace for Food Service Cooler Space
  Extension
- Lay CMU Walls in Food Service Storage Space
- Form and Reinforce Foundations in Courtyard
- Excavation in the Courtyard
- Hang Ductwork in Bookstore
- Pour Concrete Slab in Food Service Coolers
- Saw Cut Areaway from Courtyard





# Project Overview From Parking Garage







#### **South Entrance View**







### **Loading Dock View**







# Roof Demolition near 1<sup>st</sup> Floor Meeting Rooms From Courtyard







# Roof Demolition near 1<sup>st</sup> Floor Meeting Rooms







# Roof Demolition near 1<sup>st</sup> Floor Meeting Rooms







#### **Demolition of Robeson Atrium Roof**









#### **Pour Slab in Food Service Cooler Space**









### **Courtyard Foundation Work**







#### **Courtyard Excavation**









# **Planned Work**

- Erect Overbuild Steel
- Excavation in Crawlspace for Food Service Cooler Space
  Extension
- Lay CMU Walls in Food Service Storage Space
- Form and Reinforce Foundations in Courtyard
- Pour Foundation in Courtyard
- Excavation in the Courtyard
- Hang Ductwork in Bookstore
- Fabricate and Install Hot Water/Steam Lines in Crawlspace