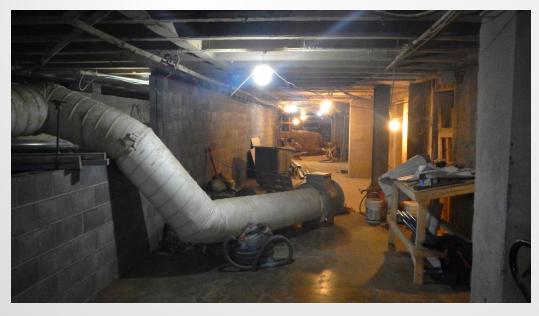

# Work In Progress

- Demolition of Robeson Atrium Roof
- Demolition of Structure over Meeting Rooms
- Excavation in Crawlspace for Food Service Cooler Space
  Extension
- Lay CMU Walls in Food Service Storage Space
- Form and Reinforce Foundations in Courtyard
- Excavation in the Courtyard
- Hang Ductwork in Bookstore
- Pour Concrete Slab in Food Service Coolers
- Saw Cut Areaway from Courtyard

# **Planned Work**

- Erect Overbuild Steel
- Excavation in Crawlspace for Food Service Cooler Space
  Extension
- Lay CMU Walls in Food Service Storage Space
- Form and Reinforce Foundations in Courtyard
- Pour Foundation in Courtyard
- Excavation in the Courtyard
- Hang Ductwork in Bookstore
- Fabricate and Install Hot Water/Steam Lines in Crawlspace