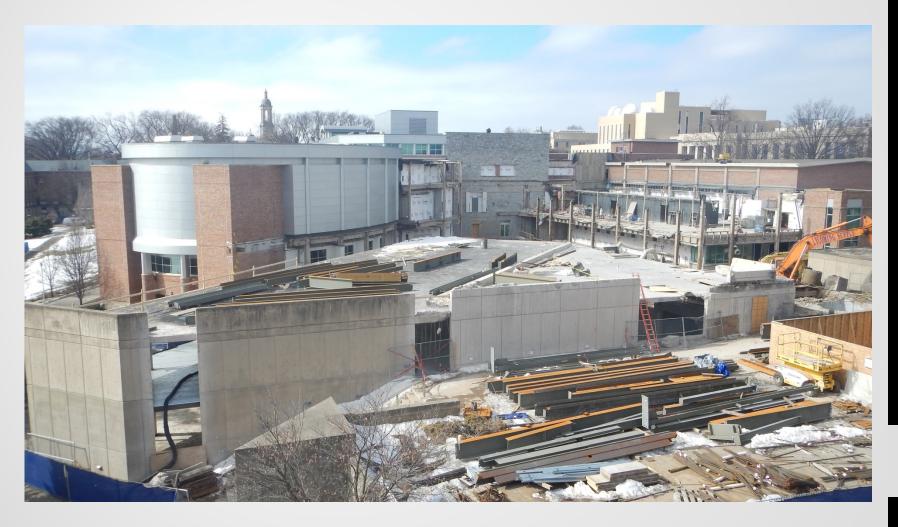

#### **HUB** EXPANSION FOR THE STUDENTS THROUGH COMMUNITY COLLABORATION & SAFETY

# The Pennsylvania State University HUB-Robeson Addition and Renovation University Park, PA







# Work In Progress

- Demolition of Robeson Atrium Roof
- Demolition of Structure over Meeting Rooms
- Excavation in Crawlspace for Food Service Cooler Space
  Extension
- Lay CMU Walls in Food Service Storage Space
- Form and Reinforce Foundations in Courtyard
- Excavation in the Courtyard
- Hang Ductwork in Bookstore
- Pour Concrete Slab in Food Service Coolers
- Saw Cut Areaway from Courtyard





# Project Overview From Parking Garage







#### **South Entrance View**







### **Loading Dock View**







# Roof Demolition near 1<sup>st</sup> Floor Meeting Rooms From Courtyard







# Roof Demolition near 1<sup>st</sup> Floor Meeting Rooms







# Roof Demolition near 1<sup>st</sup> Floor Meeting Rooms







#### **Demolition of Robeson Atrium Roof**









#### **Pour Slab in Food Service Cooler Space**









### **Courtyard Foundation Work**







#### **Courtyard Excavation**









# **Planned Work**

- Erect Overbuild Steel
- Excavation in Crawlspace for Food Service Cooler Space
  Extension
- Lay CMU Walls in Food Service Storage Space
- Form and Reinforce Foundations in Courtyard
- Pour Foundation in Courtyard
- Excavation in the Courtyard
- Hang Ductwork in Bookstore
- Fabricate and Install Hot Wat