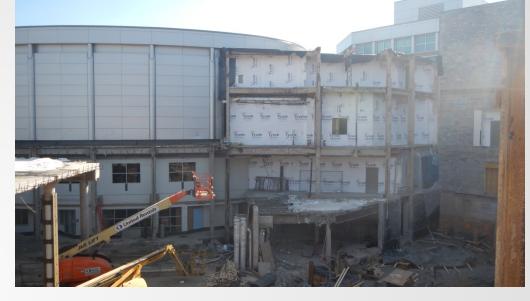

University Park, PA







# Work In Progress

- Demolition of Robeson Atrium Roof
- Demolition of Structure over Meeting Rooms
- Excavation in Crawlspace for Food Service Cooler Space
  Extension
- Lay CMU Walls in Food Service Storage Space
- Form and Reinforce Foundations in Courtyard
- Excavation in the Courtyard
- Hang Ductwork in Bookstore
- Pour Concrete Slab in Food Service Coolers
- Saw Cut Areaway from Courtyard





# Project Overview From Parking Garage







#### **South Entrance View**







### **Loading Dock View**







# Roof Demolition near 1<sup>st</sup> Floor Meeting Rooms From Courtyard







# Roof Demolition near 1<sup>st</sup> Floor Meeting Rooms







# Roof Demolition near 1<sup>st</sup> Floor Meeting Rooms







#### **Demolition of Robeson Atrium Roof**









#### **Pour Slab in Food Service Cooler Space**









### **Courtyard Foundation Work**







#### **Courtyard Excavation**









# **Planned Work**

- Erect Overbuild Steel
- Excavation in Crawlspace for Food Service Cooler Space
  Extension
- Lay CMU Walls in Food Service Storage Space
- Form and Reinforce Foundations in Courtyard
- Pour Foundation in Courtyard
- Excavation in the Courtyard
- Hang Ductwork in Bookstore
- Fabricate and Install Hot Water/Steam Lines in Crawlspace