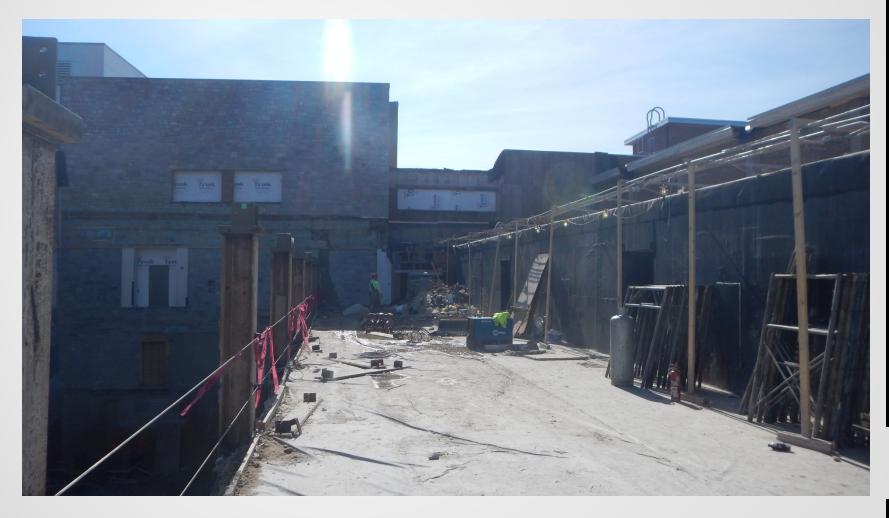

THROUGH COMMUNITY COLLABORATION & SAFETY

# The Pennsylvania State University HUB-Robeson Addition and Renovation University Park, PA







# Work In Progress

- Demolition of Robeson Atrium Roof
- Demolition of Structure over Meeting Rooms
- Excavation in Crawlspace for Food Service Cooler Space
  Extension
- Lay CMU Walls in Food Service Storage Space
- Form and Reinforce Foundations in Courtyard
- Excavation in the Courtyard
- Hang Ductwork in Bookstore
- Pour Concrete Slab in Food Service Coolers
- Saw Cut Areaway from Courtyard





# Project Overview From Parking Garage







#### **South Entrance View**







### **Loading Dock View**







# Roof Demolition near 1<sup>st</sup> Floor Meeting Rooms From Courtyard







# Roof Demolition near 1<sup>st</sup> Floor Meeting Rooms







# Roof Demolition near 1<sup>st</sup> Floor Meeting Rooms







#### **Demolition of Robeson Atrium Roof**









#### **Pour Slab in Food Service Cooler Space**









### **Courtyard Foundation Work**







#### **Courtyard Excavation**









# **Planned Work**

- Erect Overbuild Steel
- Excavation in Crawlspace for Food Service Cooler Space
  Extension
- Lay CMU Walls in Food Service Storage Space
- Form and Reinforce Foundations in Courtyard
- Pour Foundation in Courtyard
- Excavation in the Courtyard
- Hang Ductwork in Bookstore
- Fabricate and Install Hot Water/Steam Lines in Crawlspace