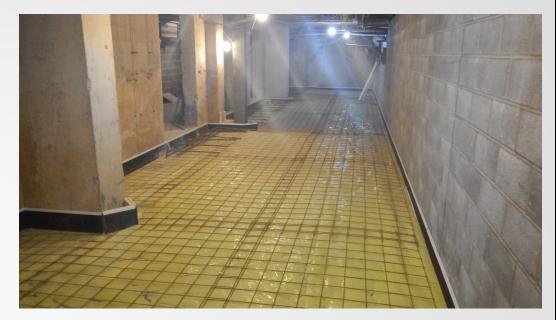

on of Robeson Atrium Roof
- Demolition of Structure over Meeting Rooms
- Excavation in Crawlspace for Food Service Cooler Space
  Extension
- Lay CMU Walls in Food Service Storage Space
- Form and Reinforce Foundations in Courtyard
- Excavation in the Courtyard
- Hang Ductwork in Bookstore
- Pour Concrete Slab in Food Service Coolers
- Saw Cut Areaway from Courtyard





# Project Overview From Parking Garage







#### **South Entrance View**







### **Loading Dock View**







# Roof Demolition near 1<sup>st</sup> Floor Meeting Rooms From Courtyard







# Roof Demolition near 1<sup>st</sup> Floor Meeting Rooms







# Roof Demolition near 1<sup>st</sup> Floor Meeting Rooms







#### **Demolition of Robeson Atrium Roof**









#### **Pour Slab in Food Service Cooler Space**









### **Courtyard Foundation Work**







#### **Courtyard Excavation**









# **Planned Work**

- Erect Overbuild Steel
- Excavation in Crawlspace for Food Service Cooler Space
  Extension
- Lay CMU Walls in Food Service Storage Space
- Form and Reinforce Foundations in Courtyard
- Pour Foundation in Courtyard
- Excavation in the Courtyard
- Hang Ductwork in Bookstore
- Fabricate and Install Hot Water/Steam Lines in Crawlspace