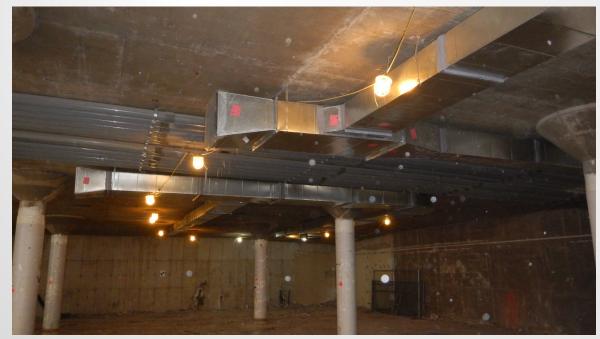

einforce Retaining Wall in Courtyard
- Excavation in the Courtyard
- Hang Ductwork in Bookstore Level B2
- Saw Cut Around Quad Opening
- Saw Cut the Remaining Concrete at the Bookstore Mezzanine
- Fabricate and Install Hot Water/Steam Lines in Crawlspace
- Install Sanitary Tie Ins





## Project Overview From Parking Garage







#### **South Entrance View**







#### **Loading Dock View**







#### **Erect Steel Over 1st Floor Meeting Rooms**







#### **Erect Steel Over 1st Floor Meeting Rooms**







#### **Erect Steel Over 1st Floor Meeting Rooms**









## Lay CMU and Door Frame for Bookstore Elevator Machine Room







#### **Courtyard Foundation Work**









#### **Bookstore B2 Level Ductwork Installation**







#### **Bookstore B2 Level Ductwork Installation**









#### **HUB Robeson Construction Kiosk**







#### **Planned Work**

- Fabricate and Install Hot Water/Steam Lines in Crawlspace
- Demolition of Structural Steel outside of Robeson Gallery
- Plumb and Final Bolt Steel at Overbuild
- Lay Steel Decking at Overbuild
- Excavation in Crawlspace for Food Service Cooler Space Extension
- Excavation in Crawlspace for Ductwork Installation
- Excavation in the Courtyard
- Infill CMU Wall near the B4 Level Mechanical Room
- Lay CMU for Bookstore Elevator on Level B2
- Install HM Door Frame for Elevator Machine Room
- Hang 4" Conduit for Alumni Hall and Heritage Hall Switch
- Form and Reinforce Retaining Wall in Courtyard
- Hang Ductwork in Crawlspace
- Layout Piping for Heat Exchangers in B017
- Saw Cut Around Quad Opening
- Install Sanitary T