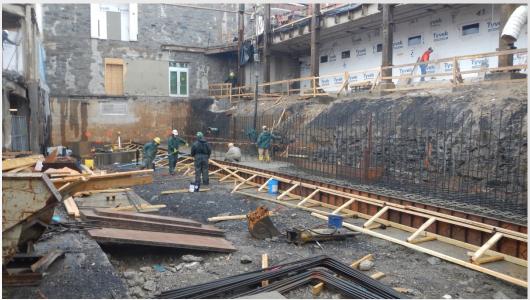

wn hallway on Level B2 Outside Food Service Locker Rooms
- Reinforce and Pour Spread Footing in Courtyard
- Form and Reinforce Retaining Wall in Courtyard
- Excavation in the Courtyard
- Hang Ductwork in Bookstore Level B2
- Saw Cut Around Quad Opening
- Saw Cut the Remaining Concrete at the Bookstore Mezzanine
- Fabricate and Install Hot Water/Steam Lines in Crawlspace
- Install Sanitary Tie Ins





## Project Overview From Parking Garage







#### **South Entrance View**







#### **Loading Dock View**







#### **Erect Steel Over 1st Floor Meeting Rooms**







#### **Erect Steel Over 1st Floor Meeting Rooms**







#### **Erect Steel Over 1st Floor Meeting Rooms**









## Lay CMU and Door Frame for Bookstore Elevator Machine Room







#### **Courtyard Foundation Work**









#### **Bookstore B2 Level Ductwork Installation**







#### **Bookstore B2 Level Ductwork Installation**









#### **HUB Robeson Construction Kiosk**







#### **Planned Work**

- Fabricate and Install Hot Water/Steam Lines in Crawlspace
- Demolition of Structural Steel outside of Robeson Gallery
- Plumb and Final Bolt Steel at Overbuild
- Lay Steel Decking at Overbuild
- Excavation in Crawlspace for Food Service Cooler Space Extension
- Excavation in Crawlspace for Ductwork Installation
- Excavation in the Courtyard
- Infill CMU Wall near the B4 Level Mechanical Room
- Lay CMU for Bookstore Elevator on Level B2
- Install HM Door Frame for Elevator Machine Room
- Hang 4" Conduit for Alumni Hall and Heritage Hall Switch
- Form and Reinforce Retaining Wall in Courtyard
- Hang