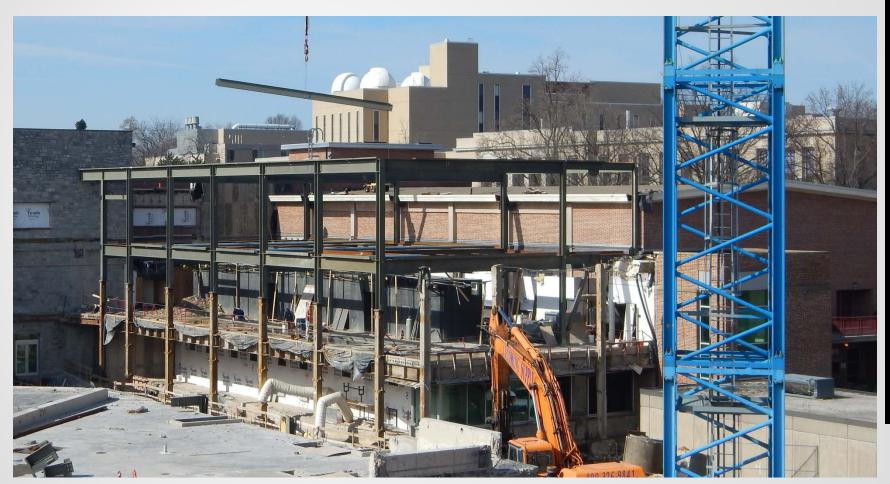

nstallation
- Infill CMU Wall near the B4 Level Mechanical Room
- Lay CMU for Elevator Machine Room
- Install HM Door Frame for Elevator Machine Room
- Hang 4" Conduit down hallway on Level B2 Outside Food Service Locker Rooms
- Reinforce and Pour Spread Footing in Courtyard
- Form and Reinforce Retaining Wall in Courtyard
- Excavation in the Courtyard
- Hang Ductwork in Bookstore Level B2
- Saw Cut Around Quad Opening
- Saw Cut the Remaining Concrete at the Bookstore Mezzanine
- Fabricate and Install Hot Water/Steam Lines in Crawlspace
- Install Sanitary Tie Ins





## Project Overview From Parking Garage







#### **South Entrance View**







#### **Loading Dock View**







#### **Erect Steel Over 1st Floor Meeting Rooms**







#### **Erect Steel Over 1st Floor Meeting Rooms**







#### **Erect Steel Over 1st Floor Meeting Rooms**









## Lay CMU and Door Frame for Bookstore Elevator Machine Room







#### **Courtyard Foundation Work**









#### **Bookstore B2 Level Ductwork Installation**







#### **Bookstore B2 Level Ductwork Installation**









#### **HUB Robeson Construction Kiosk**







#### **Planned Work**

- Fabricate and Install Hot Water/Steam Lines in Crawlspace
- Demolition of Structural Steel outside of Robeson Gallery
- Plumb and Final Bolt Steel at Overbuild
- Lay Steel Decking at Overbuild
- Excavation in Crawlspace for Food Service Cooler Space Extension
- Excavation in Crawlspace for Ductwork Installation
- Excavation in the Courtyard
- Infill CMU Wall near the B4 Level Mechanical Room
- Lay CMU for Bookstore Elevator on Lev