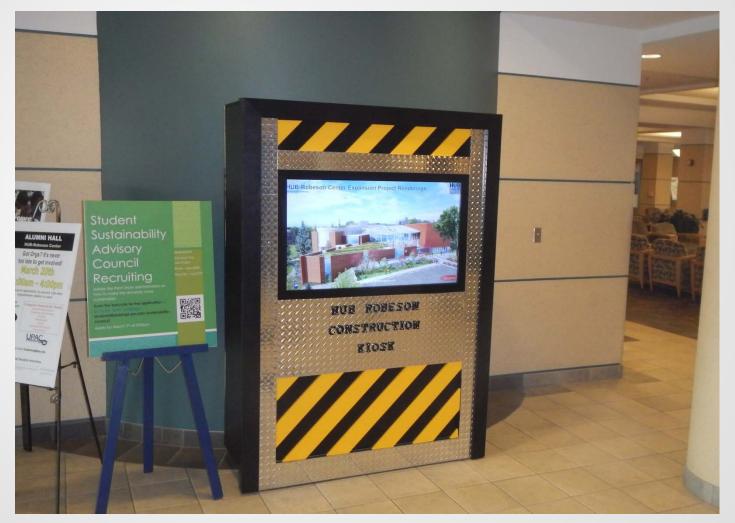

on in the Courtyard
- Hang Ductwork in Bookstore Level B2
- Saw Cut Around Quad Opening
- Saw Cut the Remaining Concrete at the Bookstore Mezzanine
- Fabricate and Install Hot Water/Steam Lines in Crawlspace
- Install Sanitary Tie Ins





## Project Overview From Parking Garage







#### **South Entrance View**







#### **Loading Dock View**







#### **Erect Steel Over 1st Floor Meeting Rooms**







#### **Erect Steel Over 1st Floor Meeting Rooms**







#### **Erect Steel Over 1st Floor Meeting Rooms**









## Lay CMU and Door Frame for Bookstore Elevator Machine Room







#### **Courtyard Foundation Work**









#### **Bookstore B2 Level Ductwork Installation**







#### **Bookstore B2 Level Ductwork Installation**









#### **HUB Robeson Construction Kiosk**







#### **Planned Work**

- Fabricate and Install Hot Water/Steam Lines in Crawlspace
- Demolition of Structural Steel outside of Robeson Gallery
- Plumb and Final Bolt Steel at Overbuild
- Lay Steel Decking at Overbuild
- Excavation in Crawlspace for Food Service Cooler Space Extension
- Excavation in Crawlspace for Ductwork Installation
- Excavation in the Courtyard
- Infill CMU Wall near the B4 Level Mechanical Room
- Lay CMU for Bookstore Elevator on Level B2
- Install HM Door Frame for Elevator Machine Room
- Hang 4" Conduit for Alumni Hall and Heritage Hall Switch
- Form and Reinforce Retaining Wall in Courtyard
- Hang Ductwork in Crawlspace
- Layout Piping for Heat Exchangers in B017
- Saw Cut Around Quad Opening
- Install Sanitary Tie Ins