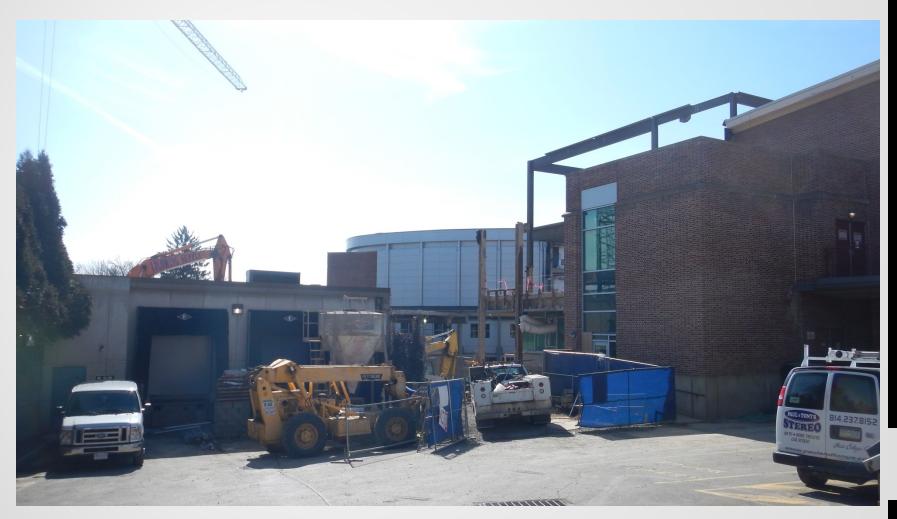

build
- Excavation in Crawlspace for Food Service Cooler Space Extension
- Excavation in Crawlspace for Ductwork Installation
- Infill CMU Wall near the B4 Level Mechanical Room
- Lay CMU for Elevator Machine Room
- Install HM Door Frame for Elevator Machine Room
- Hang 4" Conduit down hallway on Level B2 Outside Food Service Locker Rooms
- Reinforce and Pour Spread Footing in Courtyard
- Form and Reinforce Retaining Wall in Courtyard
- Excavation in the Courtyard
- Hang Ductwork in Bookstore Level B2
- Saw Cut Around Quad Opening
- Saw Cut the Remaining Concrete at the Bookstore Mezzanine
- Fabricate and Install Hot Water/Steam Lines in Crawlspace
- Install Sanitary Tie Ins





## Project Overview From Parking Garage







#### **South Entrance View**







#### **Loading Dock View**







#### **Erect Steel Over 1st Floor Meeting Rooms**







#### **Erect Steel Over 1st Floor Meeting Rooms**







#### **Erect Steel Over 1st Floor Meeting Rooms**









## Lay CMU and Door Frame for Bookstore Elevator Machine Room







#### **Courtyard Foundation Work**









#### **Bookstore B2 Level Ductwork Installation**







#### **Bookstore B2 Level Ductwork Installation**









#### **HUB Robeson Construction Kiosk**







#### **Planned Work**

- Fabricate and Install Hot Water/Steam Lines in Crawlspace
- Demolition of Structural Steel outside of Robeson Gallery
- Plumb and Final Bolt Steel at Overbuild
- Lay Steel Decking at Overbuild
- Excavation in Crawlspace for Food Service Cooler Space Extension
- Excavation in Crawlspace for Ductwork Installation
- Excav