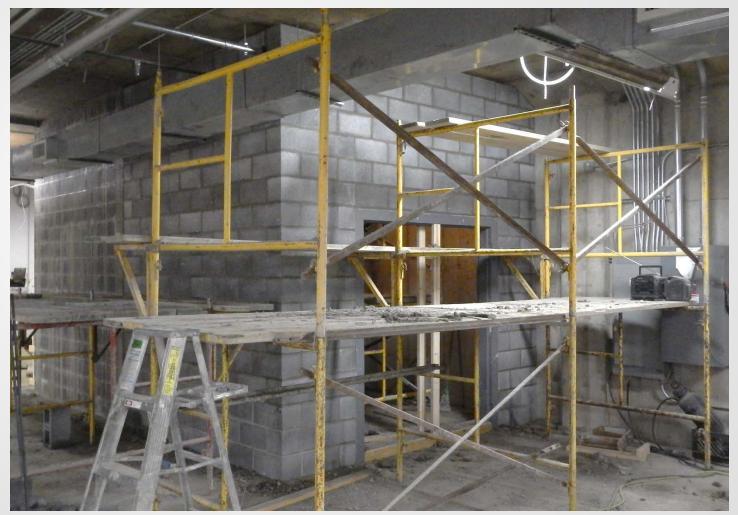

Elevator Machine Room
- Hang 4" Conduit down hallway on Level B2 Outside Food Service Locker Rooms
- Reinforce and Pour Spread Footing in Courtyard
- Form and Reinforce Retaining Wall in Courtyard
- Excavation in the Courtyard
- Hang Ductwork in Bookstore Level B2
- Saw Cut Around Quad Opening
- Saw Cut the Remaining Concrete at the Bookstore Mezzanine
- Fabricate and Install Hot Water/Steam Lines in Crawlspace
- Install Sanitary Tie Ins





## Project Overview From Parking Garage







#### **South Entrance View**







#### **Loading Dock View**







#### **Erect Steel Over 1st Floor Meeting Rooms**







#### **Erect Steel Over 1st Floor Meeting Rooms**







#### **Erect Steel Over 1st Floor Meeting Rooms**









## Lay CMU and Door Frame for Bookstore Elevator Machine Room







#### **Courtyard Foundation Work**









#### **Bookstore B2 Level Ductwork Installation**







#### **Bookstore B2 Level Ductwork Installation**









#### **HUB Robeson Construction Kiosk**







#### **Planned Work**

- Fabricate and Install Hot Water/Steam Lines in Crawlspace
- Demolition of Structural Steel outside of Robeson Gallery
- Plumb and Final Bolt Steel at Overbuild
- Lay Steel Decking at Overbuild
- Excavation in Crawlspace for Food Service Cooler Space Extension
- Excavation in Crawlspace for Ductwork Installation
- Excavation in the Courtyard
- Infill CMU Wall near the B4 Level Mechanical Room
- Lay CMU for Bookstore Elevator on Level B2
- Install HM Door Frame for Elevator Machine Room
- Hang 4" Conduit for Alumni Hall and Heritage Hall Switch
- Form and Re