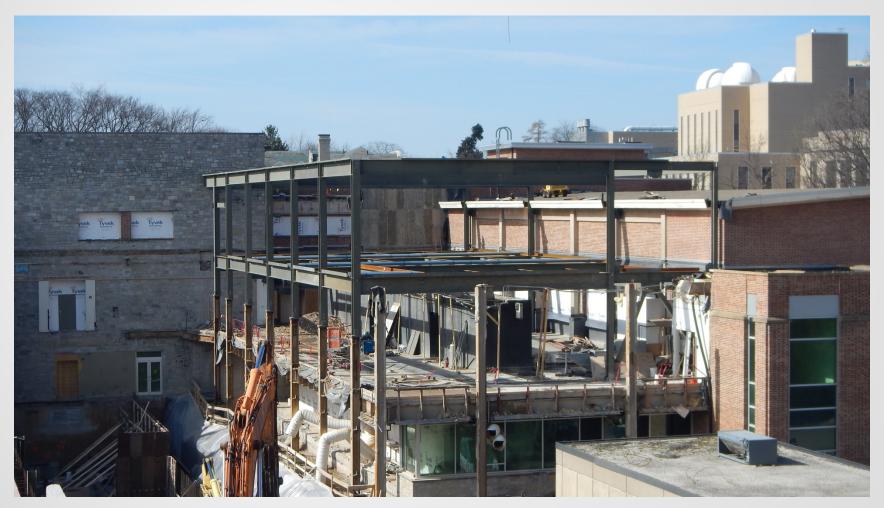

Space Extension
- Excavation in Crawlspace for Ductwork Installation
- Infill CMU Wall near the B4 Level Mechanical Room
- Lay CMU for Elevator Machine Room
- Install HM Door Frame for Elevator Machine Room
- Hang 4" Conduit down hallway on Level B2 Outside Food Service Locker Rooms
- Reinforce and Pour Spread Footing in Courtyard
- Form and Reinforce Retaining Wall in Courtyard
- Excavation in the Courtyard
- Hang Ductwork in Bookstore Level B2
- Saw Cut Around Quad Opening
- Saw Cut the Remaining Concrete at the Bookstore Mezzanine
- Fabricate and Install Hot Water/Steam Lines in Crawlspace
- Install Sanitary Tie Ins





## Project Overview From Parking Garage







#### **South Entrance View**







#### **Loading Dock View**







#### **Erect Steel Over 1st Floor Meeting Rooms**







#### **Erect Steel Over 1st Floor Meeting Rooms**







#### **Erect Steel Over 1st Floor Meeting Rooms**









## Lay CMU and Door Frame for Bookstore Elevator Machine Room







#### **Courtyard Foundation Work**









#### **Bookstore B2 Level Ductwork Installation**







#### **Bookstore B2 Level Ductwork Installation**









#### **HUB Robeson Construction Kiosk**







#### **Planned Work**

- Fabricate and Install Hot Water/Steam Lines in Crawlspace
- Demolition of Structural Steel outside of Robeson Gallery
- Plumb and Final Bolt Steel at Overbuild
- Lay Steel Decking at Overbuild
- Excavation in Crawlspace for Food Service Cooler Space Extension
- Excavation in Crawlspace for Ductwork Installation
- Excavation in the Courtyard
- Infill CMU Wall near the B4 Leve