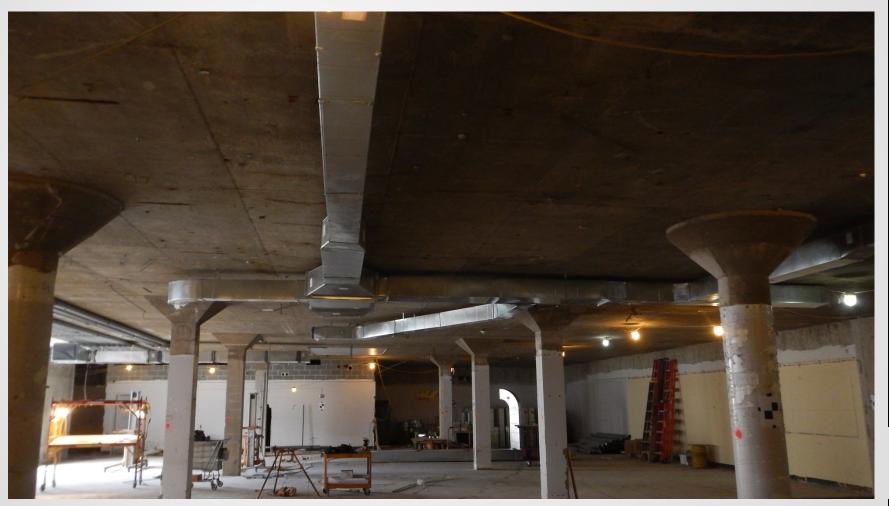

Reinforce and Pour Spread Footing in Courtyard
- Form and Reinforce Retaining Wall in Courtyard
- Excavation in the Courtyard
- Hang Ductwork in Bookstore Level B2
- Saw Cut Around Quad Opening
- Saw Cut the Remaining Concrete at the Bookstore Mezzanine
- Fabricate and Install Hot Water/Steam Lines in Crawlspace
- Install Sanitary Tie Ins





## Project Overview From Parking Garage







#### **South Entrance View**







#### **Loading Dock View**







#### **Erect Steel Over 1st Floor Meeting Rooms**







#### **Erect Steel Over 1st Floor Meeting Rooms**







#### **Erect Steel Over 1st Floor Meeting Rooms**









## Lay CMU and Door Frame for Bookstore Elevator Machine Room







#### **Courtyard Foundation Work**









#### **Bookstore B2 Level Ductwork Installation**







#### **Bookstore B2 Level Ductwork Installation**









#### **HUB Robeson Construction Kiosk**







#### **Planned Work**

- Fabricate and Install Hot Water/Steam Lines in Crawlspace
- Demolition of Structural Steel outside of Robeson Gallery
- Plumb and Final Bolt Steel at Overbuild
- Lay Steel Decking at Overbuild
- Excavation in Crawlspace for Food Service Cooler Space Extension
- Excavation in Crawlspace for Ductwork Installation
- Excavation in the Courtyard
- Infill CMU Wall near the B4 Level Mechanical Room
- Lay CMU for Bookstore Elevator on Level B2
- Install HM Door Frame for Elevator Machine Room
- Hang 4" Conduit for Alumni Hall and Heritage Hall Switch
- Form and Reinforce Retaining Wall in Courtyard
- Hang Ductwork in Crawlspace
- Layout Piping for Heat Exchangers