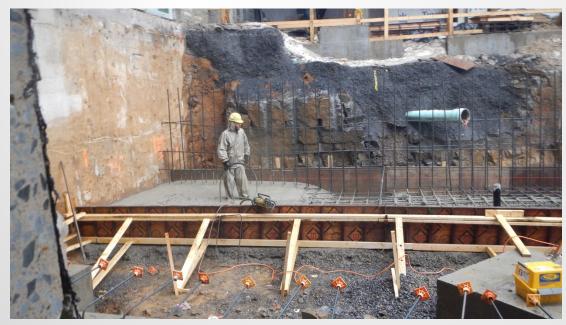

hallway on Level B2 Outside Food Service Locker Rooms
- Reinforce and Pour Spread Footing in Courtyard
- Form and Reinforce Retaining Wall in Courtyard
- Excavation in the Courtyard
- Hang Ductwork in Bookstore Level B2
- Saw Cut Around Quad Opening
- Saw Cut the Remaining Concrete at the Bookstore Mezzanine
- Fabricate and Install Hot Water/Steam Lines in Crawlspace
- Install Sanitary Tie Ins





## Project Overview From Parking Garage







#### **South Entrance View**







#### **Loading Dock View**







#### **Erect Steel Over 1st Floor Meeting Rooms**







#### **Erect Steel Over 1st Floor Meeting Rooms**







#### **Erect Steel Over 1st Floor Meeting Rooms**









## Lay CMU and Door Frame for Bookstore Elevator Machine Room







#### **Courtyard Foundation Work**









#### **Bookstore B2 Level Ductwork Installation**







#### **Bookstore B2 Level Ductwork Installation**









#### **HUB Robeson Construction Kiosk**







#### **Planned Work**

- Fabricate and Install Hot Water/Steam Lines in Crawlspace
- Demolition of Structural Steel outside of Robeson Gallery
- Plumb and Final Bolt Steel at Overbuild
- Lay Steel Decking at Overbuild
- Excavation in Crawlspace for Food Service Cooler Space Extension
- Excavation in Crawlspace for Ductwork Installation
- Excavation in the Courtyard
- Infill CMU Wall near the B4 Level Mechanical Room
- Lay CMU for Bookstore Elevator on Level B2
- Install HM Door Frame for Elevator Machine Room
- Hang 4" Conduit for Alumni Hall and Heritage Hall Switch
- Form and Reinforce Retaining Wall in Courtyard
- Hang D