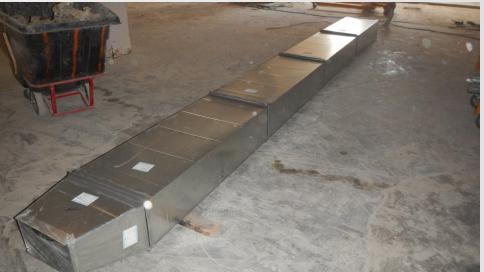

Reinforce Retaining Wall in Courtyard
- Excavation in the Courtyard
- Hang Ductwork in Bookstore Level B2
- Saw Cut Around Quad Opening
- Saw Cut the Remaining Concrete at the Bookstore Mezzanine
- Fabricate and Install Hot Water/Steam Lines in Crawlspace
- Install Sanitary Tie Ins





## Project Overview From Parking Garage







#### **South Entrance View**







#### **Loading Dock View**







#### **Erect Steel Over 1st Floor Meeting Rooms**







#### **Erect Steel Over 1st Floor Meeting Rooms**







#### **Erect Steel Over 1st Floor Meeting Rooms**









## Lay CMU and Door Frame for Bookstore Elevator Machine Room







#### **Courtyard Foundation Work**









#### **Bookstore B2 Level Ductwork Installation**







#### **Bookstore B2 Level Ductwork Installation**









#### **HUB Robeson Construction Kiosk**







#### **Planned Work**

- Fabricate and Install Hot Water/Steam Lines in Crawlspace
- Demolition of Structural Steel outside of Robeson Gallery
- Plumb and Final Bolt Steel at Overbuild
- Lay Steel Decking at Overbuild
- Excavation in Crawlspace for Food Service Cooler Space Extension
- Excavation in Crawlspace for Ductwork Installation
- Excavation in the Courtyard
- Infill CMU Wall near the B4 Level Mechanical Room
- Lay CMU for Bookstore Elevator on Level B2
- Install HM Door Frame for Elevator Machine Room
- Hang 4" Conduit for Alumni Hall and Heritage Hall Switch
- Form and Reinforce Retaining Wall in Courtyard
- Hang Ductwork in Crawlspace
- Layout Piping for Heat Exchangers in B017
- Saw Cut Around Quad Opening
- Install Sanitary