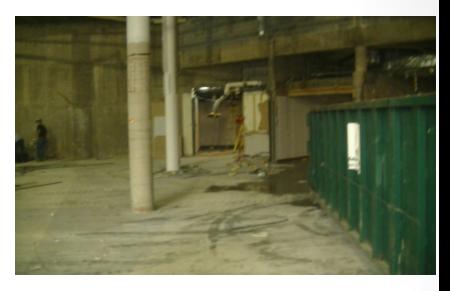

# The Pennsylvania State University HUB Addition and Renovation University Park, PA







# **Work In Progress**

- Site Clearing & Demolition at Grange Building
- Temporary Walls (B2 & Ground Floor)
- Completed Egress Work through Robeson Center
- Fixture/Fire Alarm Demolition for Temporary Walls
- Interior Architectural and MEP Demolition in Bookstore
- Bookstore Storage Trailers





## **HUB Parking Deck View**















## **Top of Parking Deck View**







#### **South Entrance View**









## **Bookstore Loading Dock View**







#### **Interior Demolition**













## **Planned Work**

- Continue Architectural and MEP Demolition in Bookstore
- Continue Sitework at Grange Building
- Begin Façade Demolition in Courtyard
- Begin Demolition in Lower Lobby