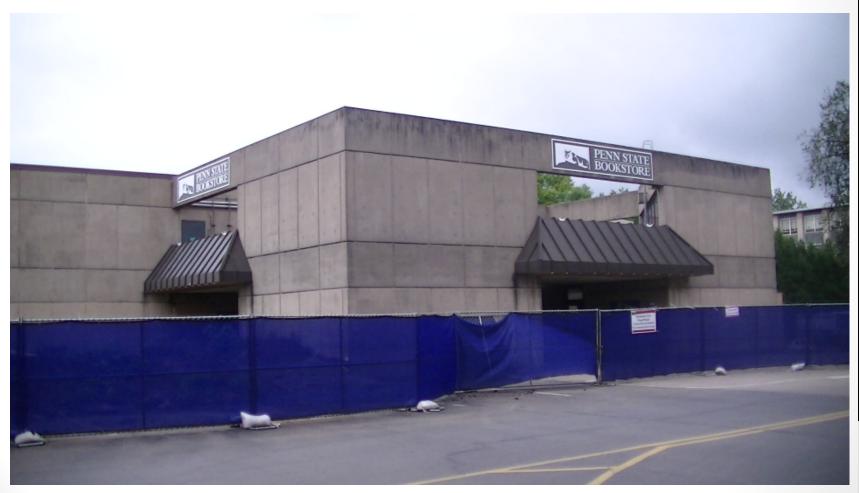

# The Pennsylvania State University HUB Addition and Renovation University Park, PA







# **Work In Progress**

- Site Clearing & Demolition at Grange Building
- Temporary Walls (B2 & Ground Floor)
- Completed Egress Work through Robeson Center
- Fixture/Fire Alarm Demolition for Temporary Walls
- Interior Architectural and MEP Demolition in Bookstore
- Bookstore Storage Trailers





## **HUB Parking Deck View**















## **Top of Parking Deck View**







#### **South Entrance View**









## **Bookstore Loading Dock View**







#### **Interior Demolition**













## **Planned Work**

- Continue Architectural and MEP Demolition in Bookstore
- Continue Sitework at Grange Building
- Begin Façade Demolition in Courtyard
- Begin Demolition in Lower Lobby