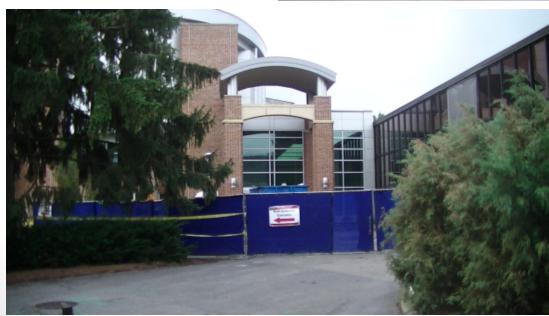

# The Pennsylvania State University HUB Addition and Renovation University Park, PA







# **Work In Progress**

- Site Clearing & Demolition at Grange Building
- Temporary Walls (B2 & Ground Floor)
- Completed Egress Work through Robeson Center
- Fixture/Fire Alarm Demolition for Temporary Walls
- Interior Architectural and MEP Demolition in Bookstore
- Bookstore Storage Trailers





## **HUB Parking Deck View**















## **Top of Parking Deck View**







#### **South Entrance View**









## **Bookstore Loading Dock View**







#### **Interior Demolition**













## **Planned Work**

- Continue Architectural and MEP Demolition in Bookstore
- Continue Sitework at Grange Building
- Begin Façade Demolition in Courtyard
- Begin Demolition in Lower Lobby