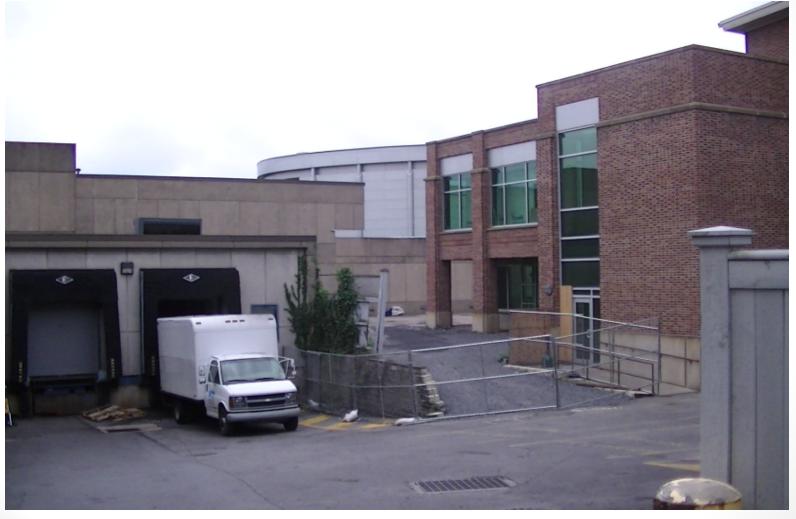

# The Pennsylvania State University HUB Addition and Renovation University Park, PA







# **Work In Progress**

- Site Clearing & Demolition at Grange Building
- Temporary Walls (B2 & Ground Floor)
- Completed Egress Work through Robeson Center
- Fixture/Fire Alarm Demolition for Temporary Walls
- Interior Architectural and MEP Demolition in Bookstore
- Bookstore Storage Trailers





## **HUB Parking Deck View**















## **Top of Parking Deck View**







#### **South Entrance View**









## **Bookstore Loading Dock View**







#### **Interior Demolition**













## **Planned Work**

- Continue Architectural and MEP Demolition in Bookstore
- Continue Sitework at Grange Building
- Begin Façade Demolition in Courtyard
- Begin Demolition in Lower Lobby