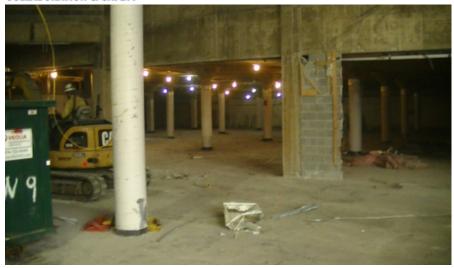

# The Pennsylvania State University HUB Addition and Renovation University Park, PA







# **Work In Progress**

- Site Clearing & Demolition at Grange Building
- Temporary Walls (B2 & Ground Floor)
- Completed Egress Work through Robeson Center
- Fixture/Fire Alarm Demolition for Temporary Walls
- Interior Architectural and MEP Demolition in Bookstore
- Bookstore Storage Trailers





## **HUB Parking Deck View**















## **Top of Parking Deck View**







#### **South Entrance View**









## **Bookstore Loading Dock View**







#### **Interior Demolition**













## **Planned Work**

- Continue Architectural and MEP Demolition in Bookstore
- Continue Sitework at Grange Building
- Begin Façade Demolition in Courtyard
- Begin Demolition in Lower Lobby