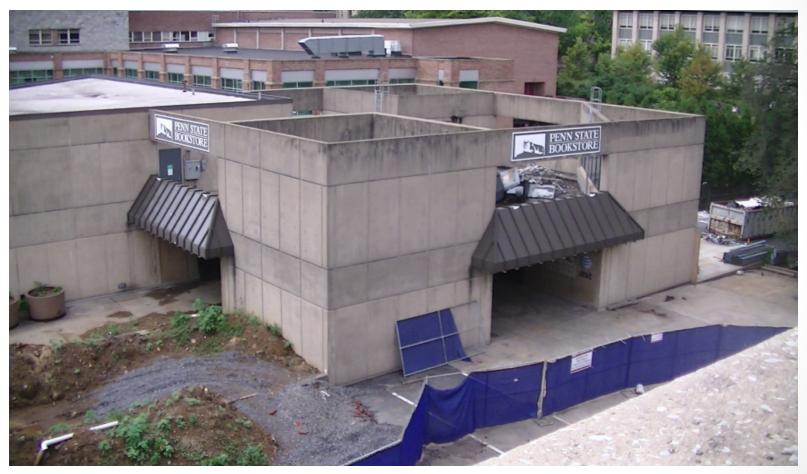

# The Pennsylvania State University HUB Addition and Renovation University Park, PA







# **Work In Progress**

- Site Clearing & Demolition at Grange Building
- Temporary Walls (B2 & Ground Floor)
- Completed Egress Work through Robeson Center
- Fixture/Fire Alarm Demolition for Temporary Walls
- Interior Architectural and MEP Demolition in Bookstore
- Bookstore Storage Trailers





## **HUB Parking Deck View**















## **Top of Parking Deck View**







#### **South Entrance View**









## **Bookstore Loading Dock View**







#### **Interior Demolition**













## **Planned Work**

- Continue Architectural and MEP Demolition in Bookstore
- Continue Sitework at Grange Building
- Begin Façade Demolition in Courtyard
- Begin Demolition in Lower Lobby