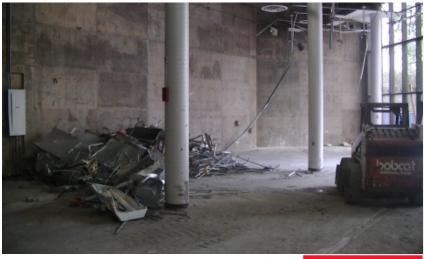

# The Pennsylvania State University HUB Addition and Renovation University Park, PA







# **Work In Progress**

- Site Clearing & Demolition at Grange Building
- Temporary Walls (B2 & Ground Floor)
- Completed Egress Work through Robeson Center
- Fixture/Fire Alarm Demolition for Temporary Walls
- Interior Architectural and MEP Demolition in Bookstore
- Bookstore Storage Trailers





## **HUB Parking Deck View**















## **Top of Parking Deck View**







#### **South Entrance View**









## **Bookstore Loading Dock View**







#### **Interior Demolition**













## **Planned Work**

- Continue Architectural and MEP Demolition in Bookstore
- Continue Sitework at Grange Building
- Begin Façade Demolition in Courtyard
- Begin Demolition in Lower Lobby