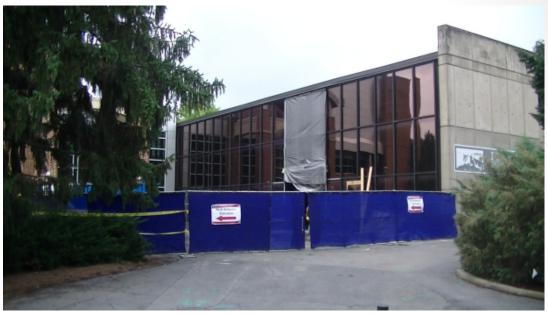

# The Pennsylvania State University HUB Addition and Renovation University Park, PA







# **Work In Progress**

- Site Clearing & Demolition at Grange Building
- Temporary Walls (B2 & Ground Floor)
- Completed Egress Work through Robeson Center
- Fixture/Fire Alarm Demolition for Temporary Walls
- Interior Architectural and MEP Demolition in Bookstore
- Bookstore Storage Trailers





## **HUB Parking Deck View**















## **Top of Parking Deck View**







#### **South Entrance View**









## **Bookstore Loading Dock View**







#### **Interior Demolition**













## **Planned Work**

- Continue Architectural and MEP Demolition in Bookstore
- Continue Sitework at Grange Building
- Begin Façade Demolition in Courtyard
- Begin Demolition in Lower Lobby