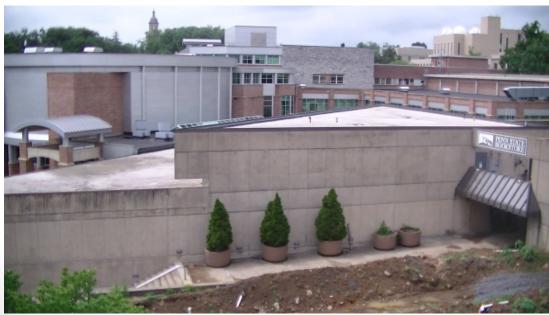

# The Pennsylvania State University HUB Addition and Renovation University Park, PA







# **Work In Progress**

- Site Clearing & Demolition at Grange Building
- Temporary Walls (B2 & Ground Floor)
- Completed Egress Work through Robeson Center
- Fixture/Fire Alarm Demolition for Temporary Walls
- Interior Architectural and MEP Demolition in Bookstore
- Bookstore Storage Trailers





## **HUB Parking Deck View**















## **Top of Parking Deck View**







#### **South Entrance View**









## **Bookstore Loading Dock View**







#### **Interior Demolition**













## **Planned Work**

- Continue Architectural and MEP Demolition in Bookstore
- Continue Sitework at Grange Building
- Begin Façade Demolition in Courtyard
- Begin Demolition in Lower Lobby