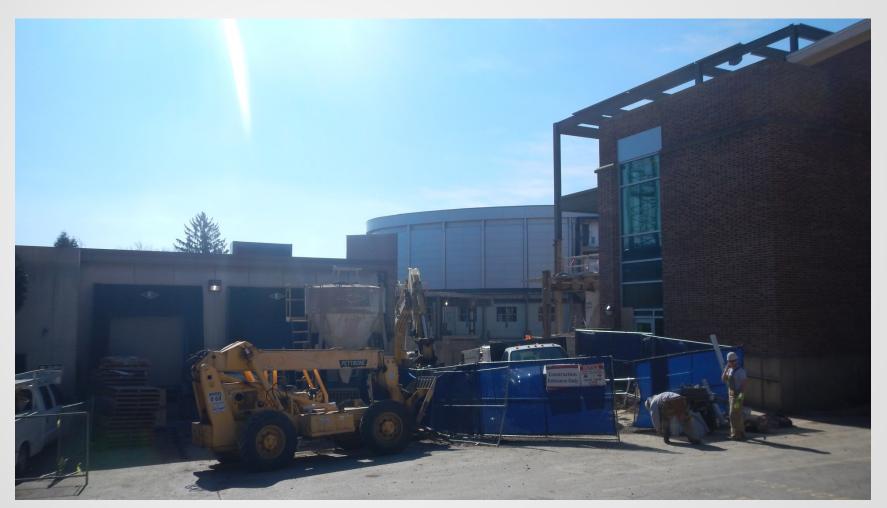

ing at Overbuild
- Excavation in Crawlspace for Food Service Cooler Space Extension
- Excavation in Crawlspace for Ductwork Installation
- Lay CMU for Elevator Shaft in Bookstore
- Hang 4" Conduit for Alumni Hall and Heritage Hall Company Switch
- Form and Reinforce Retaining Wall in Courtyard
- Excavation in the Courtyard for Sanitary and Electrical Underground
- Hang Ductwork in Bookstore Level B2
- Saw Cut Around Quad Opening
- Demolition of Meeting Room Structure on the East End
- Fabricate and Install Hot Water/Steam Lines in Crawlspace
- Form and Pour Food Storage Area Footing Extension
- Prep Slab Pour in Food Storage Area
- Install Heat Exchanger in Storage Room B032





## Project Overview From Parking Garage







#### **South Entrance View**







#### **Loading Dock View**







#### **Erect Steel Over 1st Floor Meeting Rooms**









#### Lay Decking on Overbuild Steel







#### Lay Decking on Overbuild Steel







### Lay CMU and Door Frame for Bookstore Elevator







### Reinforce and Form Retaining Wall in Courtyard







#### **Install New Heat Exchanger**







#### **Bookstore Concrete Wall Demolition**









#### **Bookstore Depressed Slab Removal**







#### **Planned Work**

- Steel Erection at Overbuild
- Lay Steel Decking at Overbuild
- Excavation in Crawlspace for Ductwork Installation
- Lay CMU for Elevator Shaft in Bookstore
- Hang 4" Conduit for Alumni Hall and Heritage Hall Company Switch
- Form and Reinforce Retaining Wall in Courtyard
- Excavation in the Courtyard for Sanitary and Electrical Underground
- Run Sanitary Undergr