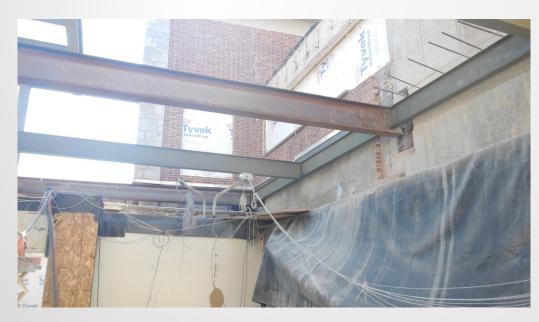

e Cooler Space Extension
- Excavation in Crawlspace for Ductwork Installation
- Lay CMU for Elevator Shaft in Bookstore
- Hang 4" Conduit for Alumni Hall and Heritage Hall Company Switch
- Form and Reinforce Retaining Wall in Courtyard
- Excavation in the Courtyard for Sanitary and Electrical Underground
- Hang Ductwork in Bookstore Level B2
- Saw Cut Around Quad Opening
- Demolition of Meeting Room Structure on the East End
- Fabricate and Install Hot Water/Steam Lines in Crawlspace
- Form and Pour Food Storage Area Footing Extension
- Prep Slab Pour in Food Storage Area
- Install Heat Exchanger in Storage Room B032





## Project Overview From Parking Garage







#### **South Entrance View**







#### **Loading Dock View**







#### **Erect Steel Over 1st Floor Meeting Rooms**









#### Lay Decking on Overbuild Steel







#### Lay Decking on Overbuild Steel







### Lay CMU and Door Frame for Bookstore Elevator







### Reinforce and Form Retaining Wall in Courtyard







#### **Install New Heat Exchanger**







#### **Bookstore Concrete Wall Demolition**









#### **Bookstore Depressed Slab Removal**







#### **Planned Work**

- Steel Erection at Overbuild
- Lay Steel Decking at Overbuild
- Excavation in Crawlspace for Ductwork Installation
- Lay CMU for Elevator Shaft in Bookstore
- Hang 4" Conduit for Alumni Hall and Heritage Hall Company Switch
- Form and Reinforce Retaining Wall in Courtyard
- Excavation in the Courtyard for Sanitary and Electrical Underground
- Run Sanitary Underground in Courtyard
- Run Electrical Underground in Courtyard