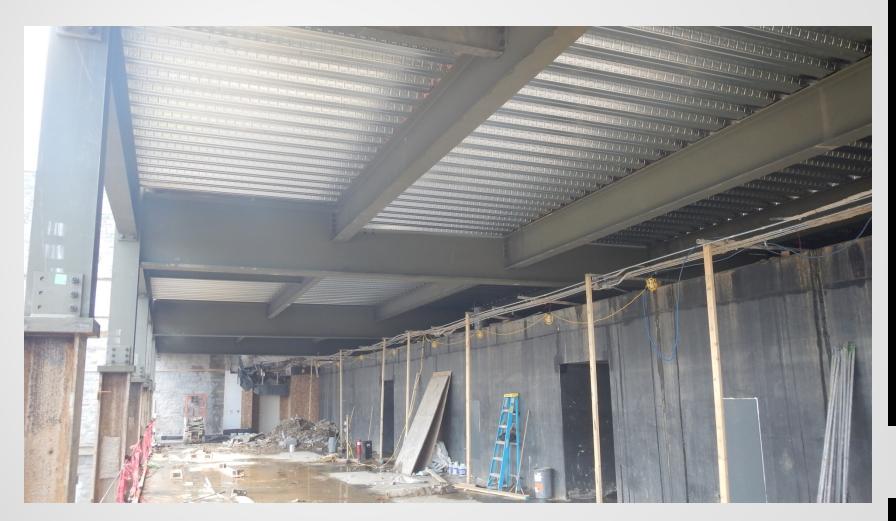

el Erection at Overbuild
- Steel Erection at Green Roof
- Lay Steel Decking at Overbuild
- Excavation in Crawlspace for Ductwork Installation
- Lay CMU for Elevator Shaft in Bookstore
- Hang 4" Conduit for Alumni Hall and Heritage Hall Company Switch
- Form and Reinforce Retaining Wall in Courtyard
- Excavation in the Courtyard for Sanitary and Electrical Underground
- Run Sanitary Underground in Courtyard
- Run Electrical Underground in Courtyard
- Saw Cut Around Quad Opening
- Demolition of Meeting Room Structure on the East End
- Fabricate and Install Hot Water/Steam Lines in Crawlspace
- Install Heat Exchanger in Storage Room B032





## Project Overview From Parking Garage







#### **South Entrance View**







### **Loading Dock View**







### Lay Decking on Overbuild Steel







#### Lay Decking on Overbuild Steel







#### **Erect Steel at Green Roof**









### Lay CMU and Door Frame for Bookstore Elevator







### **Heat Exchanger in Storage Room B032**







### **Underground Electrical in Courtyard**







### Piles at Various Locations around Project











### **Retaining Wall in Courtyard**









## Retaining Wall in Courtyard and Underground Sanitary Stub-ups







### **Slab Edge Demolition at Overbuild**









### **Planned Work**

- Steel Erection at Overbuild
- Steel Erection at Green Roof
- Lay Steel Decking at Overbuild
- Excavation in Crawlspace for Ductwork Installation
- Lay CMU for Elevator Shaft in Bookstore
- Hang 4" Conduit for Alumni Hall and Heritage Hall Company Switch
- Form and Reinforce Retaining Wall in Courty