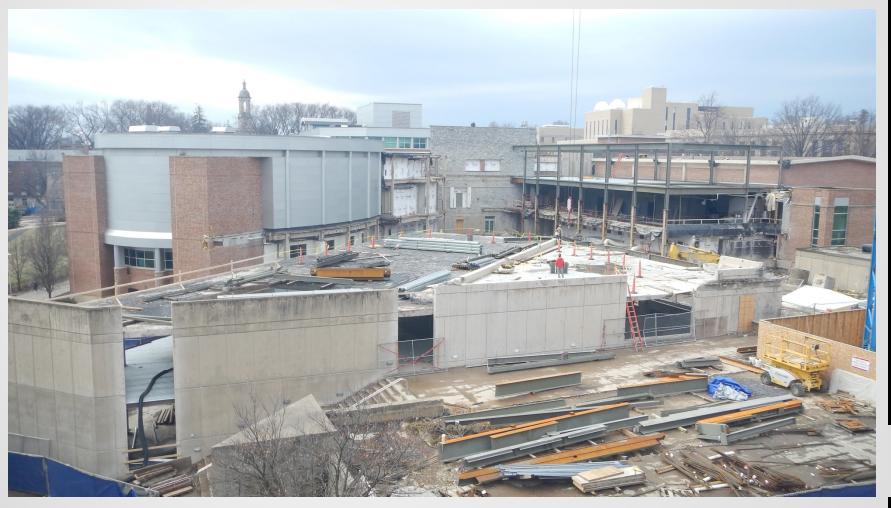

nia State University HUB-Robeson Addition and Renovation University Park, PA







### Work In Progress

- Steel Erection at Overbuild
- Steel Erection at Green Roof
- Lay Steel Decking at Overbuild
- Excavation in Crawlspace for Ductwork Installation
- Lay CMU for Elevator Shaft in Bookstore
- Hang 4" Conduit for Alumni Hall and Heritage Hall Company Switch
- Form and Reinforce Retaining Wall in Courtyard
- Excavation in the Courtyard for Sanitary and Electrical Underground
- Run Sanitary Underground in Courtyard
- Run Electrical Underground in Courtyard
- Saw Cut Around Quad Opening
- Demolition of Meeting Room Structure on the East End
- Fabricate and Install Hot Water/Steam Lines in Crawlspace
- Install Heat Exchanger in Storage Room B032





## Project Overview From Parking Garage







#### **South Entrance View**







### **Loading Dock View**







### Lay Decking on Overbuild Steel







#### Lay Decking on Overbuild Steel







#### **Erect Steel at Green Roof**









### Lay CMU and Door Frame for Bookstore Elevator







### **Heat Exchanger in Storage Room B032**







### **Underground Electrical in Courtyard**







### Piles at Various Locations around Project











### **Retaining Wall in Courtyard**









## Retaining Wall in Courtyard and Underground Sanitary Stub-ups







### **Slab Edge Demolition at Overbuild**









### **Planned Work**

- Steel Erection at Overbuild
- Steel Erection at Green Roof
- Lay Steel Decking at Overbuild
- Excavation in Crawlspace for Ductwork Installation
- Lay CMU for Elevator Shaft in Bookstore
-