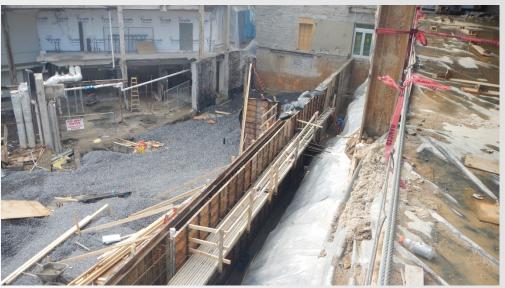

### **Retaining Wall in Courtyard**

## Retaining Wall in Courtyard and Underground Sanitary Stub-ups