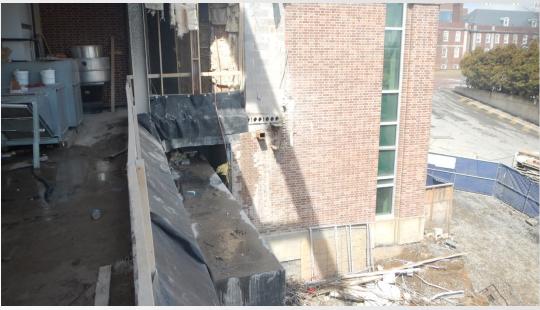

Quad Opening
- Demolition of Meeting Room Structure on the East End
- Fabricate and Install Hot Water/Steam Lines in Crawlspace
- Install Heat Exchanger in Storage Room B032





## Project Overview From Parking Garage







#### **South Entrance View**







### **Loading Dock View**







### Lay Decking on Overbuild Steel







#### Lay Decking on Overbuild Steel







#### **Erect Steel at Green Roof**









### Lay CMU and Door Frame for Bookstore Elevator







### **Heat Exchanger in Storage Room B032**







### **Underground Electrical in Courtyard**







### Piles at Various Locations around Project











### **Retaining Wall in Courtyard**









## Retaining Wall in Courtyard and Underground Sanitary Stub-ups







### **Slab Edge Demolition at Overbuild**









### **Planned Work**

- Steel Erection at Overbuild
- Steel Erection at Green Roof
- Lay Steel Decking at Overbuild
- Excavation in Crawlspace for Ductwork Installation
- Lay CMU for Elevator Shaft in Bookstore
- Hang 4" Conduit for Alumni Hall and Heritage Hall Company Switch
- Form and Reinforce Retaining Wall in Courtyard
- Excavation in the Courtyard for Sanitary and Electrical Underground
- Run Sanitary Underground in Courtyard
- Run Electrical Underground in Courtyard
- Saw Cut Around Quad Opening
- Demolition of Meeting Room Structure on the East End
- Fabricate and Install Hot Water/Steam Lines in Crawlspace
- Install Heat Exchanger in Storage Room B032
- Form and Pour Foundation in Food Service Cooler
- Install Outside Air in Crawlspace
- Excavate Elevator Pit in Bookstore