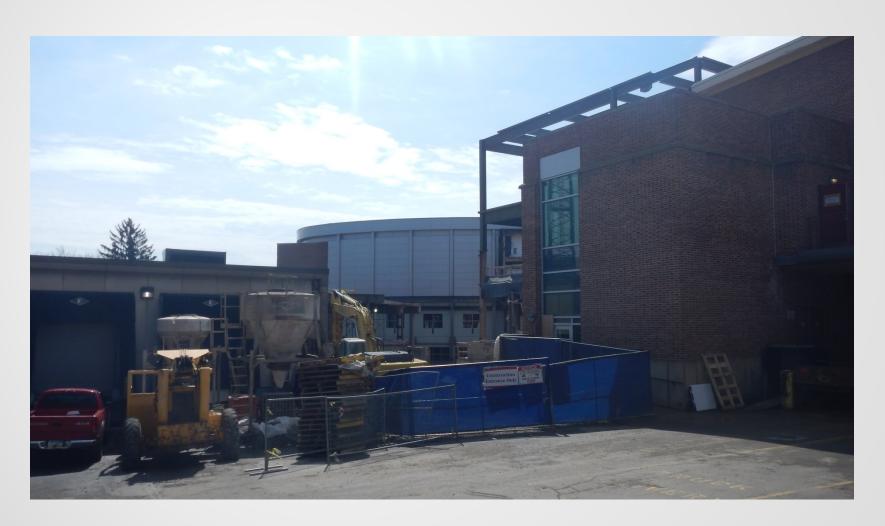

ark, PA







### Work In Progress

- Steel Erection at Overbuild
- Steel Erection at Green Roof
- Lay Steel Decking at Overbuild
- Excavation in Crawlspace for Ductwork Installation
- Lay CMU for Elevator Shaft in Bookstore
- Hang 4" Conduit for Alumni Hall and Heritage Hall Company Switch
- Form and Reinforce Retaining Wall in Courtyard
- Excavation in the Courtyard for Sanitary and Electrical Underground
- Run Sanitary Underground in Courtyard
- Run Electrical Underground in Courtyard
- Saw Cut Around Quad Opening
- Demolition of Meeting Room Structure on the East End
- Fabricate and Install Hot Water/Steam Lines in Crawlspace
- Install Heat Exchanger in Storage Room B032





## Project Overview From Parking Garage







#### **South Entrance View**







### **Loading Dock View**







### Lay Decking on Overbuild Steel







#### Lay Decking on Overbuild Steel







#### **Erect Steel at Green Roof**









### Lay CMU and Door Frame for Bookstore Elevator







### **Heat Exchanger in Storage Room B032**







### **Underground Electrical in Courtyard**







### Piles at Various Locations around Project











### **Retaining Wall in Courtyard**









## Retaining Wall in Courtyard and Underground Sanitary Stub-ups







### **Slab Edge Demolition at Overbuild**









### **Planned Work**

- Steel Erection at Overbuild
- Steel Erection at Green Roof
- Lay Steel Decking at Overbuild
- Excavation in Crawlspace for Ductwork Installation
- Lay CMU for Elevator Shaft in Bookstore
- Hang 4" Conduit for Alumni Hall and Heritage Hall Company Switch
- F