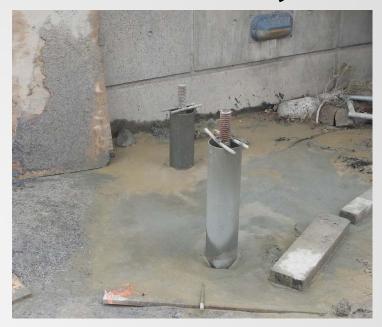

Excavation in the Courtyard for Sanitary and Electrical Underground
- Run Sanitary Underground in Courtyard
- Run Electrical Underground in Courtyard
- Saw Cut Around Quad Opening
- Demolition of Meeting Room Structure on the East End
- Fabricate and Install Hot Water/Steam Lines in Crawlspace
- Install Heat Exchanger in Storage Room B032





## Project Overview From Parking Garage







#### **South Entrance View**







### **Loading Dock View**







### Lay Decking on Overbuild Steel







#### Lay Decking on Overbuild Steel







#### **Erect Steel at Green Roof**









### Lay CMU and Door Frame for Bookstore Elevator







### **Heat Exchanger in Storage Room B032**







### **Underground Electrical in Courtyard**







### Piles at Various Locations around Project











### **Retaining Wall in Courtyard**









## Retaining Wall in Courtyard and Underground Sanitary Stub-ups







### **Slab Edge Demolition at Overbuild**









### **Planned Work**

- Steel Erection at Overbuild
- Steel Erection at Green Roof
- Lay Steel Decking at Overbuild
- Excavation in Crawlspace for Ductwork Installation
- Lay CMU for Elevator Shaft in Bookstore
- Hang 4" Conduit for Alumni Hall and Heritage Hall Company Switch
- Form and Reinforce Retaining Wall in Courtyard
- Excavation in the Courtyard for Sanitary and Electrical Underground
- Run Sanitary Underground in Courtyard
- Run Electrical Underground in Courtyard
- Saw Cut Around Quad Opening
- Demolition of Meeting Room Structure on the East End
- Fabricate and Install Hot Water/Steam Lines in Crawlspace