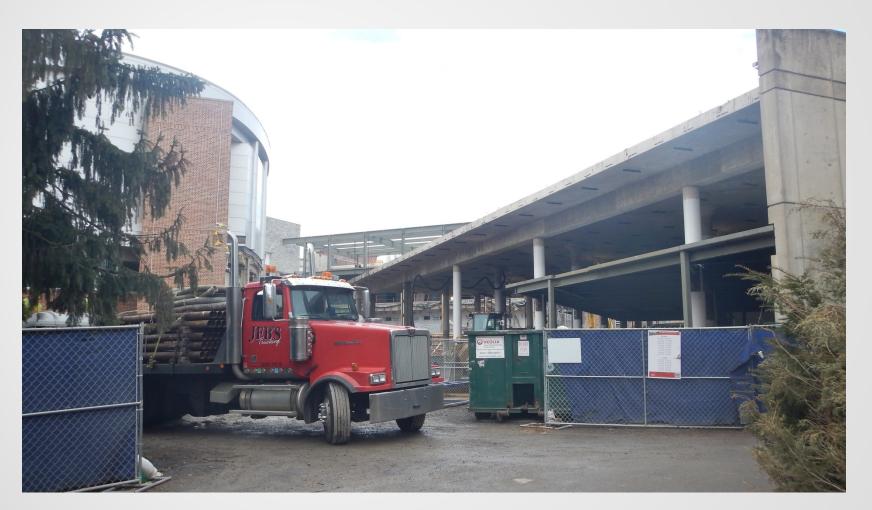

ition and Renovation University Park, PA







### Work In Progress

- Steel Erection at Overbuild
- Steel Erection at Green Roof
- Lay Steel Decking at Overbuild
- Excavation in Crawlspace for Ductwork Installation
- Lay CMU for Elevator Shaft in Bookstore
- Hang 4" Conduit for Alumni Hall and Heritage Hall Company Switch
- Form and Reinforce Retaining Wall in Courtyard
- Excavation in the Courtyard for Sanitary and Electrical Underground
- Run Sanitary Underground in Courtyard
- Run Electrical Underground in Courtyard
- Saw Cut Around Quad Opening
- Demolition of Meeting Room Structure on the East End
- Fabricate and Install Hot Water/Steam Lines in Crawlspace
- Install Heat Exchanger in Storage Room B032





## Project Overview From Parking Garage







#### **South Entrance View**







### **Loading Dock View**







### Lay Decking on Overbuild Steel







#### Lay Decking on Overbuild Steel







#### **Erect Steel at Green Roof**









### Lay CMU and Door Frame for Bookstore Elevator







### **Heat Exchanger in Storage Room B032**







### **Underground Electrical in Courtyard**







### Piles at Various Locations around Project











### **Retaining Wall in Courtyard**









## Retaining Wall in Courtyard and Underground Sanitary Stub-ups







### **Slab Edge Demolition at Overbuild**









### **Planned Work**

- Steel Erection at Overbuild
- Steel Erection at Green Roof
- Lay Steel Decking at Overbuild
- Excavation in Crawlspace for Ductwork Installation
- Lay CMU for Elevator Shaft in Bookstore
- Hang 4" Conduit for Alumni Hall and