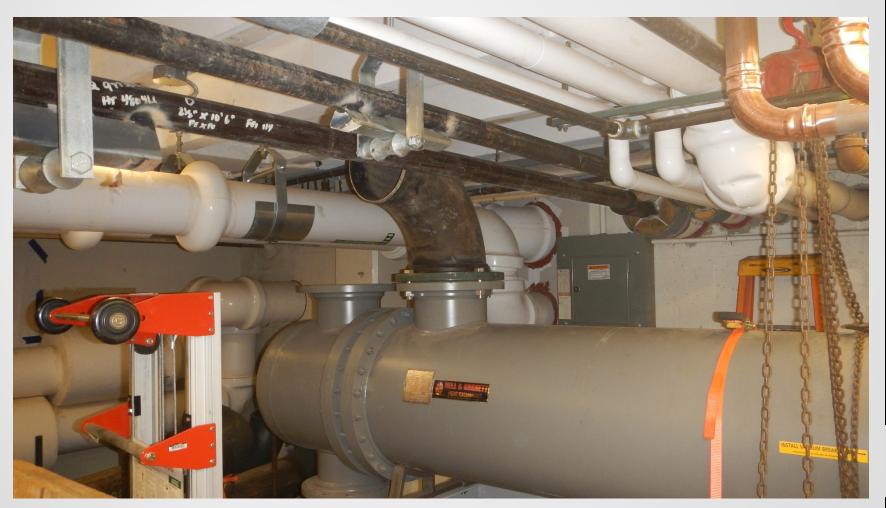

onduit for Alumni Hall and Heritage Hall Company Switch
- Form and Reinforce Retaining Wall in Courtyard
- Excavation in the Courtyard for Sanitary and Electrical Underground
- Run Sanitary Underground in Courtyard
- Run Electrical Underground in Courtyard
- Saw Cut Around Quad Opening
- Demolition of Meeting Room Structure on the East End
- Fabricate and Install Hot Water/Steam Lines in Crawlspace
- Install Heat Exchanger in Storage Room B032





## Project Overview From Parking Garage







#### **South Entrance View**







### **Loading Dock View**







### Lay Decking on Overbuild Steel







#### Lay Decking on Overbuild Steel







#### **Erect Steel at Green Roof**









### Lay CMU and Door Frame for Bookstore Elevator







### **Heat Exchanger in Storage Room B032**







### **Underground Electrical in Courtyard**







### Piles at Various Locations around Project











### **Retaining Wall in Courtyard**









## Retaining Wall in Courtyard and Underground Sanitary Stub-ups







### **Slab Edge Demolition at Overbuild**









### **Planned Work**

- Steel Erection at Overbuild
- Steel Erection at Green Roof
- Lay Steel Decking at Overbuild
- Excavation in Crawlspace for Ductwork Installation
- Lay CMU for Elevator Shaft in Bookstore
- Hang 4" Conduit for Alumni Hall and Heritage Hall Company Switch
- Form and Reinforce Retaining Wall in Courtyard
- Excavation in the Courtyard for Sanitary and Electrical Underground
- Run Sanitary Underground in Courtyard
- Run Electrical Underground in Courtyard
- Saw Cut Around Quad Opening
- Demolit