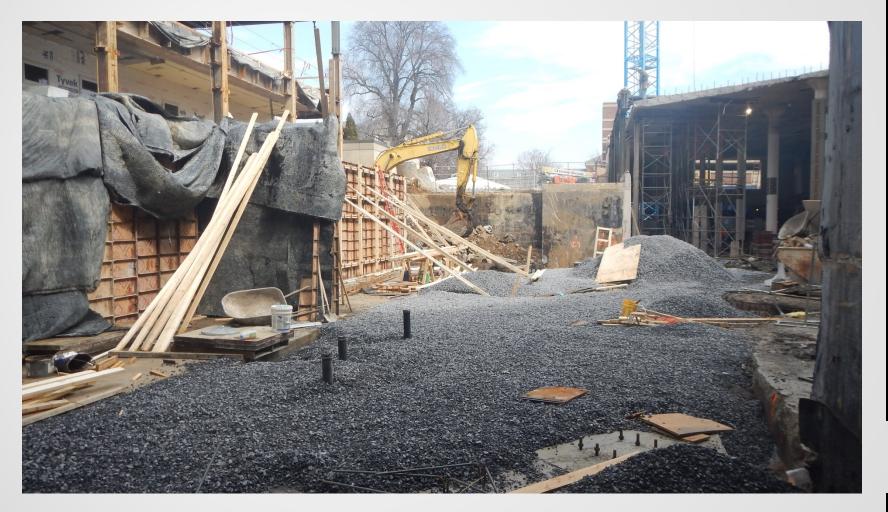

### **Retaining Wall in Courtyard**

## Retaining Wall in Courtyard and Underground Sanitary Stub-ups