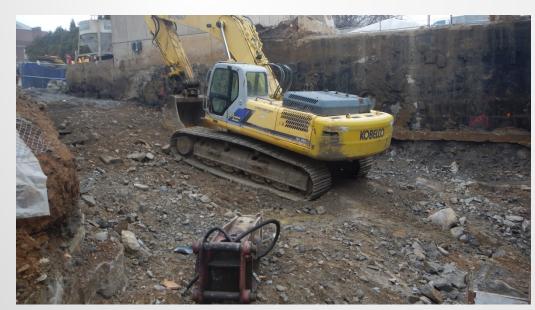

y Switches
- Form, Reinforce, and Pour Retaining Wall in Courtyard
- Form, Reinforce, and Pour Foundations in Courtyard
- Excavation in the Courtyard
- Run Electrical Underground in Courtyard
- Saw Cut Around Quad Opening
- Demolition of Depressed Slab in Bookstore
- Install Heat Exchanger in Storage Room B032





## Project Overview From Parking Garage







#### **South Entrance View**







### **Loading Dock View**







### **Overbuild Steel**







### Lay Decking on Overbuild Steel









#### **Erect Steel at Green Roof**







### Lay CMU and Door Frame for Bookstore Elevator









### **Demolish Slab Infill in Bookstore**







© Gilbane Building Co., Inc.



### **Demolish Slab Infill in Bookstore**







© Gilbane Building Co., Inc.



**Courtyard Excavation** 







© Gilbane Building Co., Inc.



### **Underground Electrical in Courtyard**









### **Retaining Wall in Courtyard**









### **Foundations in Courtyard**









### Ductwork in Crawlspace and Saw Cut Opening for Outside Air









### **Planned Work**

- Steel Erection at Green Roof
- Pour Concrete Tie-in at Green Roof
- Erect Steel for Bookstore Mezzanine
- Pour Electrical Room Equipment Pads and Curbs
- Ductwork Installation in Crawlspace
- Lay CMU for Elevator Shaft in Bookstore
- Hang 4" Conduit for Alumni Hall and Heritage Hall Company Switches
- Form and Reinforce Retaining Wall in Courtyard
- Excavation in the Courtyard
- Run Electrical Underground in Courtyard
- Saw Cut Around Quad Opening
- Install Heat Exchanger in Storage Room B032
- Form and Pour Foundation in