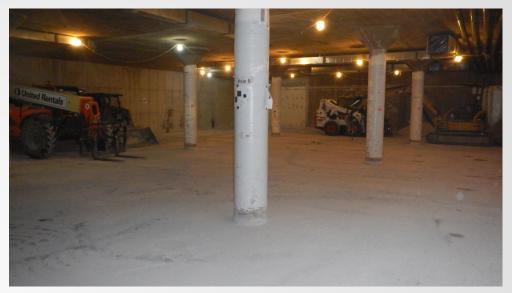

ookstore
- Hang 4" Conduit for Alumni Hall and Heritage Hall Company Switches
- Form, Reinforce, and Pour Retaining Wall in Courtyard
- Form, Reinforce, and Pour Foundations in Courtyard
- Excavation in the Courtyard
- Run Electrical Underground in Courtyard
- Saw Cut Around Quad Opening
- Demolition of Depressed Slab in Bookstore
- Install Heat Exchanger in Storage Room B032





## Project Overview From Parking Garage







#### **South Entrance View**







### **Loading Dock View**







### **Overbuild Steel**







### Lay Decking on Overbuild Steel









#### **Erect Steel at Green Roof**







### Lay CMU and Door Frame for Bookstore Elevator









### **Demolish Slab Infill in Bookstore**







© Gilbane Building Co., Inc.



### **Demolish Slab Infill in Bookstore**







© Gilbane Building Co., Inc.



**Courtyard Excavation** 







© Gilbane Building Co., Inc.



### **Underground Electrical in Courtyard**









### **Retaining Wall in Courtyard**









### **Foundations in Courtyard**









### Ductwork in Crawlspace and Saw Cut Opening for Outside Air









### **Planned Work**

- Steel Erection at Green Roof
- Pour Concrete Tie-in at Green Roof
- Erect Steel for Bookstore Mezzanine
- Pour Electrical Room Equipment Pads and Curbs
- Ductwork Installation in Crawlspace
- Lay CMU for Elevator Shaft in Bookstore
- Hang 4" Conduit for Alumni Hall and Heritage Hall Company Switches
- Form and Reinforce Retaining Wall in Courtyard
- Excavation in the Courtyard
- Run Electrical Underground in Courtyard
- Saw Cut Around Quad Opening
- Install