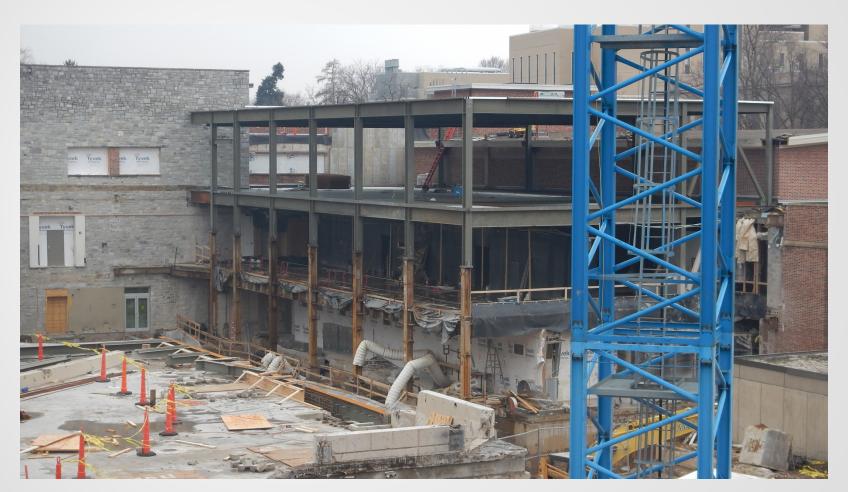

Erection at Green Roof
- Form and Reinforce Concrete Tie-in at Green Roof
- Lay Steel Decking at Overbuild
- Bolt Steel Plates in Bookstore for Mezzanine
- Layout Electrical Room Equipment Pads and Curbs
- Ductwork Installation in Crawlspace
- Lay CMU for Elevator Shaft in Bookstore
- Hang 4" Conduit for Alumni Hall and Heritage Hall Company Switches
- Form, Reinforce, and Pour Retaining Wall in Courtyard
- Form, Reinforce, and Pour Foundations in Courtyard
- Excavation in the Courtyard
- Run Electrical Underground in Courtyard
- Saw Cut Around Quad Opening
- Demolition of Depressed Slab in Bookstore
- Install Heat Exchanger in Storage Room B032





## Project Overview From Parking Garage







#### **South Entrance View**







### **Loading Dock View**







### **Overbuild Steel**







### Lay Decking on Overbuild Steel









#### **Erect Steel at Green Roof**







### Lay CMU and Door Frame for Bookstore Elevator









### **Demolish Slab Infill in Bookstore**







© Gilbane Building Co., Inc.



### **Demolish Slab Infill in Bookstore**







© Gilbane Building Co., Inc.



**Courtyard Excavation** 







© Gilbane Building Co., Inc.



### **Underground Electrical in Courtyard**









### **Retaining Wall in Courtyard**









### **Foundations in Courtyard**









### Ductwork in Crawlspace and Saw Cut Opening for Outside Air









### **Planned Work**

- Steel Erection at Green Roof
- Pour Concrete Tie-in at Green Roof
- Erect Steel for Bookstore Mezzanine
- Pour Electrical Room Equipment Pads and Curbs
- Ductwork Installation in Crawlsp