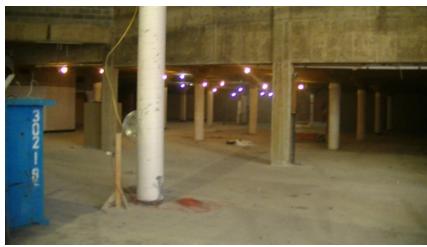

# The Pennsylvania State University HUB Addition and Renovation University Park, PA







# Work In Progress

- Temporary Walls on the Ground Floor
- Demolition in the Bookstore & Towers
- Demolition in the Courtyard
- Electrical Ductbank Re-Feed Work





## **HUB Parking Deck View**















### **Top of Parking Deck View**







#### **South Entrance View**









#### **Interior Demolition**













## **Planned Work**

- Continue Demolition in the Bookstore & Towers
- Continue Demolition in Lower Lobby
- Demolition in the Courtyard
- Continue Grange Building Siteowrk (pending approval of ramp and grading changes)
- Continue Electrical Ductbank Re-Feed Work