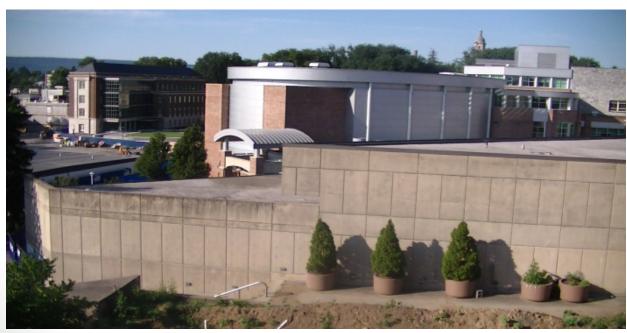

# The Pennsylvania State University HUB Addition and Renovation University Park, PA







# Work In Progress

- Temporary Walls on the Ground Floor
- Demolition in the Bookstore & Towers
- Demolition in the Courtyard
- Electrical Ductbank Re-Feed Work





## **HUB Parking Deck View**















### **Top of Parking Deck View**







#### **South Entrance View**









#### **Interior Demolition**













## **Planned Work**

- Continue Demolition in the Bookstore & Towers
- Continue Demolition in Lower Lobby
- Demolition in the Courtyard
- Continue Grange Building Siteowrk (pending approval of ramp and grading changes)
- Continue Electrical Ductbank Re-Feed Work