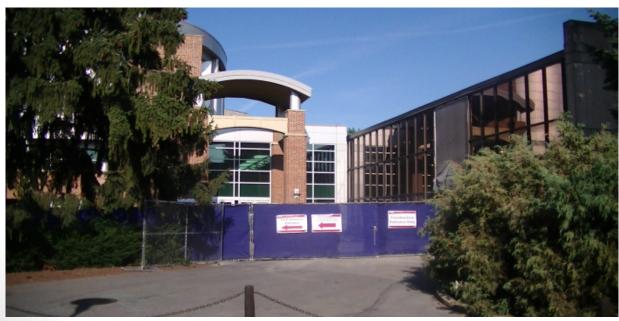

# The Pennsylvania State University HUB Addition and Renovation University Park, PA







# Work In Progress

- Temporary Walls on the Ground Floor
- Demolition in the Bookstore & Towers
- Demolition in the Courtyard
- Electrical Ductbank Re-Feed Work





## **HUB Parking Deck View**















### **Top of Parking Deck View**







#### **South Entrance View**









#### **Interior Demolition**













## **Planned Work**

- Continue Demolition in the Bookstore & Towers
- Continue Demolition in Lower Lobby
- Demolition in the Courtyard
- Continue Grange Building Siteowrk (pending approval of ramp and grading changes)
- Continue Electrical Ductbank Re-Feed Work