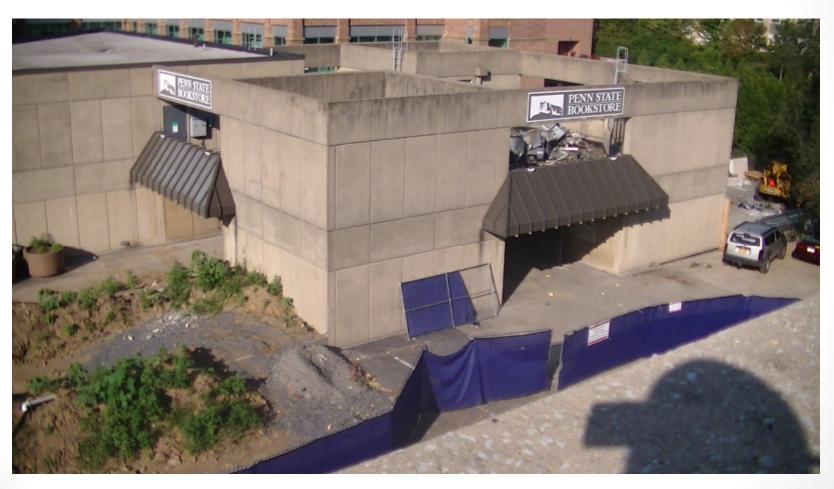

# The Pennsylvania State University HUB Addition and Renovation University Park, PA







# Work In Progress

- Temporary Walls on the Ground Floor
- Demolition in the Bookstore & Towers
- Demolition in the Courtyard
- Electrical Ductbank Re-Feed Work





## **HUB Parking Deck View**















### **Top of Parking Deck View**







#### **South Entrance View**









#### **Interior Demolition**













## **Planned Work**

- Continue Demolition in the Bookstore & Towers
- Continue Demolition in Lower Lobby
- Demolition in the Courtyard
- Continue Grange Building Siteowrk (pending approval of ramp and grading changes)
- Continue Electrical Ductbank Re-Feed Work