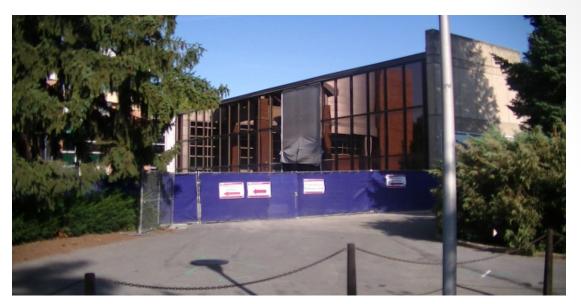

# The Pennsylvania State University HUB Addition and Renovation University Park, PA







# Work In Progress

- Temporary Walls on the Ground Floor
- Demolition in the Bookstore & Towers
- Demolition in the Courtyard
- Electrical Ductbank Re-Feed Work





## **HUB Parking Deck View**















### **Top of Parking Deck View**







#### **South Entrance View**









#### **Interior Demolition**













## **Planned Work**

- Continue Demolition in the Bookstore & Towers
- Continue Demolition in Lower Lobby
- Demolition in the Courtyard
- Continue Grange Building Siteowrk (pending approval of ramp and grading changes)
- Continue Electrical Ductbank Re-Feed Work