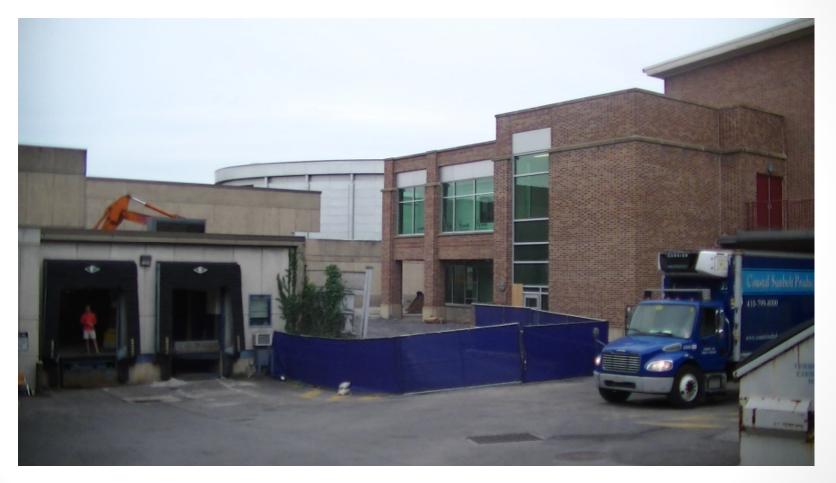

# The Pennsylvania State University HUB Addition and Renovation University Park, PA







# Work In Progress

- Temporary Walls in Hub-Robeson Art Gallery
- Demolition in the Bookstore & Towers
- Demolition in Lower Lobby
- Floor Slab Demolition in Bookstore Sub-Basement for Piles
- Temporary Shoring in Bookstore





### **HUB Parking Deck View**









## **Top of Parking Deck View**















#### **South Entrance View**







### Loading Dock View

























# **Planned Work**

- Begin Demolition of Quad and Courtyard
- Continue Demolition in the Bookstore & Towers
- Continue Demolition in Lower Lobby
- Continue Grange Building Sitework (pending approval of ramp and grading changes)
- Continue Electrical Ductbank Re-Feed Work