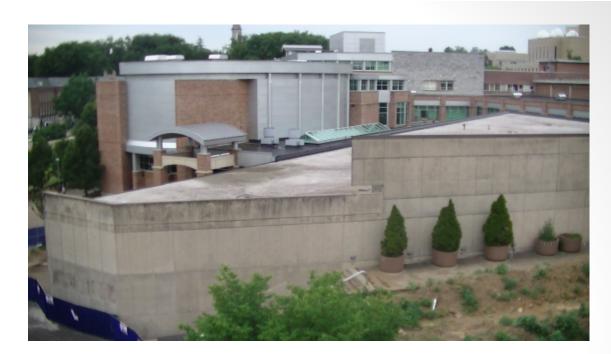

# The Pennsylvania State University HUB Addition and Renovation University Park, PA







# Work In Progress

- Temporary Walls in Hub-Robeson Art Gallery
- Demolition in the Bookstore & Towers
- Demolition in Lower Lobby
- Floor Slab Demolition in Bookstore Sub-Basement for Piles
- Temporary Shoring in Bookstore





### **HUB Parking Deck View**









## **Top of Parking Deck View**















#### **South Entrance View**







### Loading Dock View

























# **Planned Work**

- Begin Demolition of Quad and Courtyard
- Continue Demolition in the Bookstore & Towers
- Continue Demolition in Lower Lobby
- Continue Grange Building Sitework (pending approval of ramp and grading changes)
- Continue Electrical Ductbank Re-Feed Work