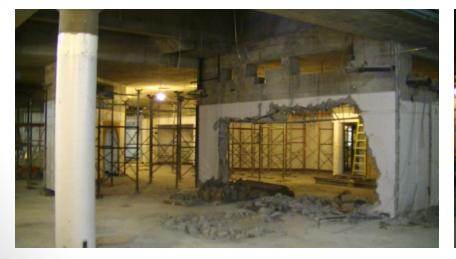

# Work In Progress

- Temporary Walls in Hub-Robeson Art Gallery
- Demolition in the Bookstore & Towers
- Demolition in Lower Lobby
- Floor Slab Demolition in Bookstore Sub-Basement for Piles
- Temporary Shoring in Bookstore