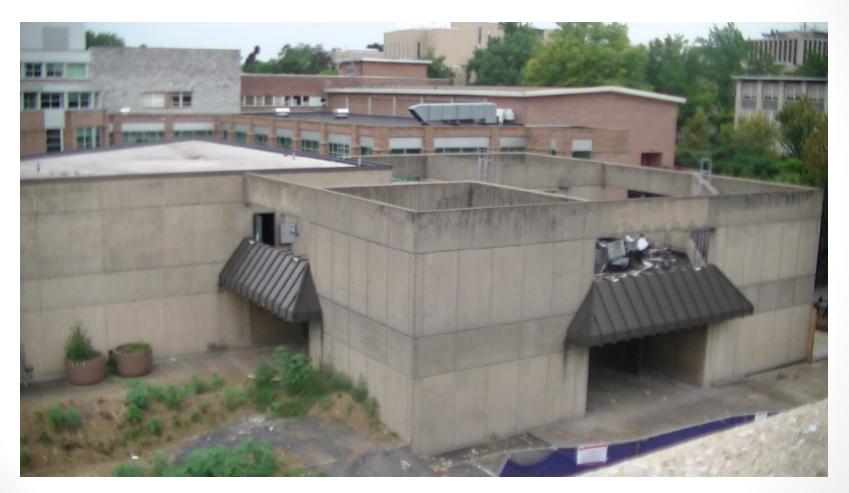

# The Pennsylvania State University HUB Addition and Renovation University Park, PA







# Work In Progress

- Temporary Walls in Hub-Robeson Art Gallery
- Demolition in the Bookstore & Towers
- Demolition in Lower Lobby
- Floor Slab Demolition in Bookstore Sub-Basement for Piles
- Temporary Shoring in Bookstore





### **HUB Parking Deck View**









## **Top of Parking Deck View**















#### **South Entrance View**







### Loading Dock View

























# **Planned Work**

- Begin Demolition of Quad and Courtyard
- Continue Demolition in the Bookstore & Towers
- Continue Demolition in Lower Lobby
- Continue Grange Building Sitework (pending approval of ramp and grading changes)
- Continue Electrical Ductbank Re-Feed Work