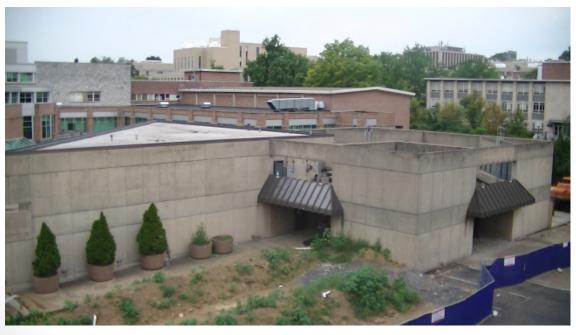

# The Pennsylvania State University HUB Addition and Renovation University Park, PA







# Work In Progress

- Temporary Walls in Hub-Robeson Art Gallery
- Demolition in the Bookstore & Towers
- Demolition in Lower Lobby
- Floor Slab Demolition in Bookstore Sub-Basement for Piles
- Temporary Shoring in Bookstore





### **HUB Parking Deck View**









## **Top of Parking Deck View**















#### **South Entrance View**







### Loading Dock View

























# **Planned Work**

- Begin Demolition of Quad and Courtyard
- Continue Demolition in the Bookstore & Towers
- Continue Demolition in Lower Lobby
- Continue Grange Building Sitework (pending approval of ramp and grading changes)
- Continue Electrical Ductbank Re-Feed Work