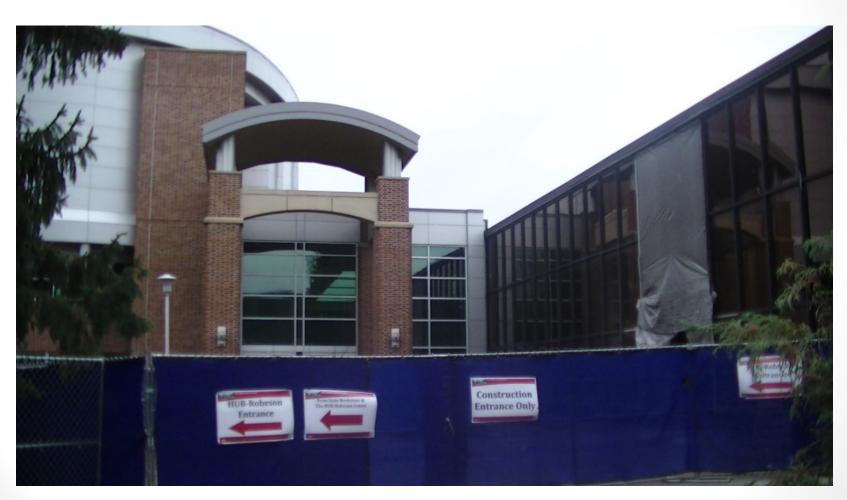

# The Pennsylvania State University HUB Addition and Renovation University Park, PA







# Work In Progress

- Temporary Walls in Hub-Robeson Art Gallery
- Demolition in the Bookstore & Towers
- Demolition in Lower Lobby
- Floor Slab Demolition in Bookstore Sub-Basement for Piles
- Temporary Shoring in Bookstore





### **HUB Parking Deck View**









## **Top of Parking Deck View**















#### **South Entrance View**







### Loading Dock View

























# **Planned Work**

- Begin Demolition of Quad and Courtyard
- Continue Demolition in the Bookstore & Towers
- Continue Demolition in Lower Lobby
- Continue Grange Building Sitework (pending approval of ramp and grading changes)
- Continue Electrical Ductbank Re-Feed Work