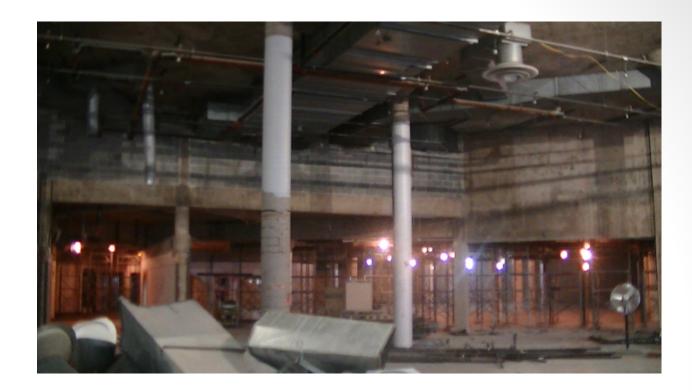

# Work In Progress

- Temporary Walls in Hub-Robeson Art Gallery
- Demolition in the Bookstore & Towers
- Demolition in Lower Lobby
- Floor Slab Demolition in Bookstore Sub-Basement for Piles
- Temporary Shoring in Bookstore