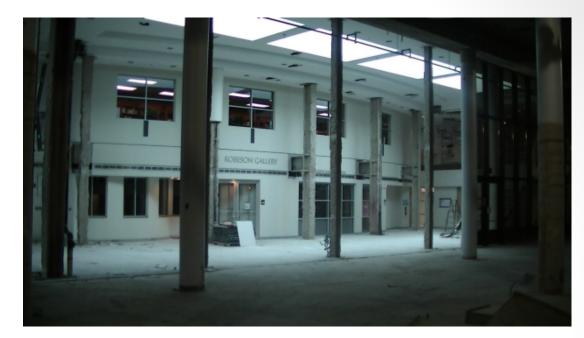

# Work In Progress

- Temporary Walls in Hub-Robeson Art Gallery
- Demolition in the Bookstore & Towers
- Demolition in Lower Lobby
- Floor Slab Demolition in Bookstore Sub-Basement for Piles
- Temporary Shoring in Bookstore