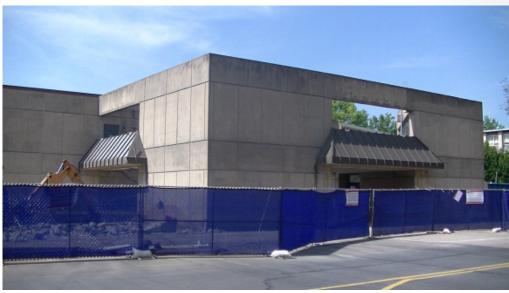

# The Pennsylvania State University HUB-Robeson Addition and Renovation University Park, PA







## **Work In Progress**

- Demolition of Mechanical Systems in the Bookstore
- Demolition in Lower Lobby
- Floor Slab Demolition in Bookstore Sub-Basement for Piles
- Excavate for Pile Caps in Sub-Basement
- Demolition of Towers and Courtyard Facades
- Removal of Soil and Curb near HUB Deck
- Install Bookstore Water Service
- Installation of Revised Emergency Electric Power Conduits





#### **HUB Parking Deck View**









#### **Top of Parking Deck View**















#### **South Entrance View**







#### **Loading Dock View**





































### **Planned Work**

- Continue Demolition of Towers and Courtyard
- Complete Tower Crane Tower/Opening Demolition
- Continue Demolition in the Bookstore
- Continue Demolition in Lower Lobby
- Complete Removal of Soil and Curb near HUB Deck
- Continue Excavate Pile Caps in Sub-Basement
- Complete Install of Bookstore Water Service
- Continue Grange Building Sitework (pending approval of ramp and grading changes)