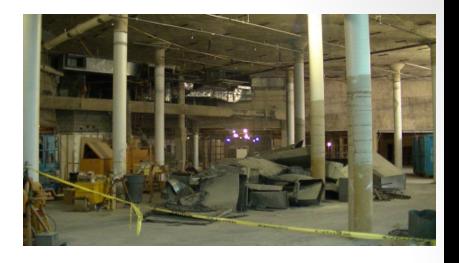

## **Work In Progress**

- Demolition of Mechanical Systems in the Bookstore
- Demolition in Lower Lobby
- Floor Slab Demolition in Bookstore Sub-Basement for Piles
- Excavate for Pile Caps in Sub-Basement
- Demolition of Towers and Courtyard Facades
- Removal of Soil and Curb near HUB Deck
- Install Bookstore Water Service
- Installation of Revised Emergency Electric Power Conduits