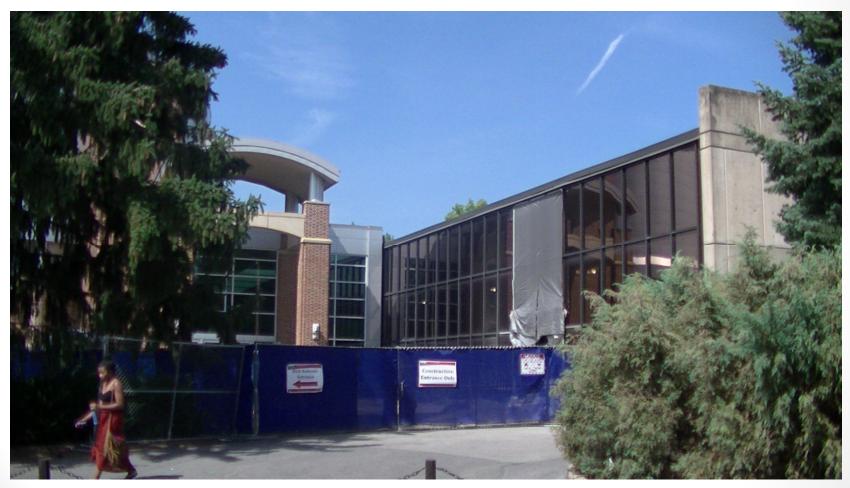

# The Pennsylvania State University HUB-Robeson Addition and Renovation University Park, PA







## **Work In Progress**

- Demolition of Mechanical Systems in the Bookstore
- Demolition in Lower Lobby
- Floor Slab Demolition in Bookstore Sub-Basement for Piles
- Excavate for Pile Caps in Sub-Basement
- Demolition of Towers and Courtyard Facades
- Removal of Soil and Curb near HUB Deck
- Install Bookstore Water Service
- Installation of Revised Emergency Electric Power Conduits





#### **HUB Parking Deck View**









#### **Top of Parking Deck View**















#### **South Entrance View**







#### **Loading Dock View**





































### **Planned Work**

- Continue Demolition of Towers and Courtyard
- Complete Tower Crane Tower/Opening Demolition
- Continue Demolition in the Bookstore
- Continue Demolition in Lower Lobby
- Complete Removal of Soil and Curb near HUB Deck
- Continue Excavate Pile Caps in Sub-Basement
- Complete Install of Bookstore Water Service
- Continue Grange Building Sitework (pending approval of ramp and grading changes)