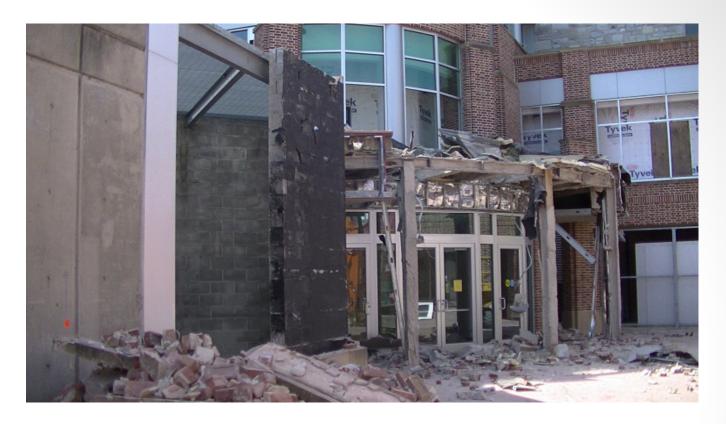

## **Work In Progress**

- Demolition of Mechanical Systems in the Bookstore
- Demolition in Lower Lobby
- Floor Slab Demolition in Bookstore Sub-Basement for Piles
- Excavate for Pile Caps in Sub-Basement
- Demolition of Towers and Courtyard Facades
- Removal of Soil and Curb near HUB Deck
- Install Bookstore Water Service
- Installation of Revised Emergency Electric Power Conduits