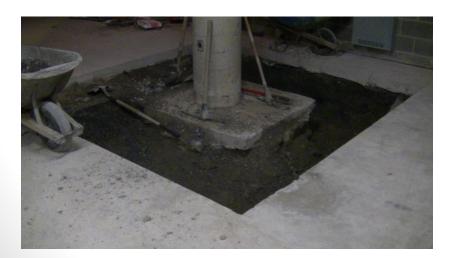

## **Work In Progress**

- Demolition of Mechanical Systems in the Bookstore
- Demolition in Lower Lobby
- Floor Slab Demolition in Bookstore Sub-Basement for Piles
- Excavate for Pile Caps in Sub-Basement
- Demolition of Towers and Courtyard Facades
- Removal of Soil and Curb near HUB Deck
- Install Bookstore Water Service
- Installation of Revised Emergency Electric Power Conduits