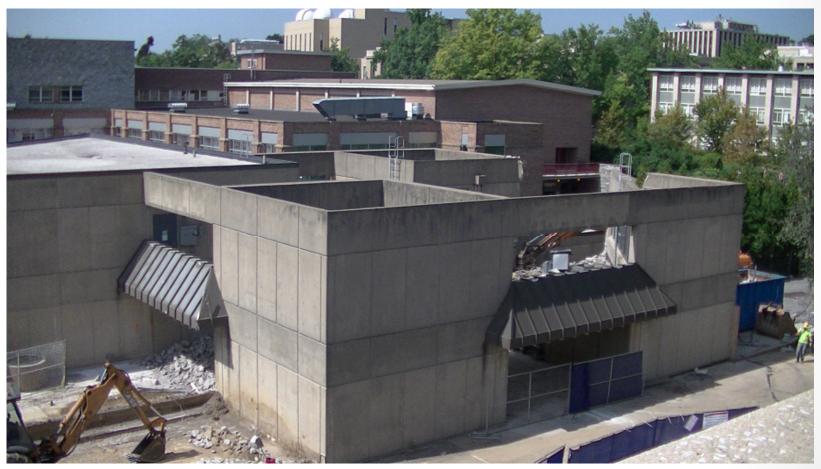

# The Pennsylvania State University HUB-Robeson Addition and Renovation University Park, PA







## **Work In Progress**

- Demolition of Mechanical Systems in the Bookstore
- Demolition in Lower Lobby
- Floor Slab Demolition in Bookstore Sub-Basement for Piles
- Excavate for Pile Caps in Sub-Basement
- Demolition of Towers and Courtyard Facades
- Removal of Soil and Curb near HUB Deck
- Install Bookstore Water Service
- Installation of Revised Emergency Electric Power Conduits





#### **HUB Parking Deck View**









#### **Top of Parking Deck View**















#### **South Entrance View**







#### **Loading Dock View**





































### **Planned Work**

- Continue Demolition of Towers and Courtyard
- Complete Tower Crane Tower/Opening Demolition
- Continue Demolition in the Bookstore
- Continue Demolition in Lower Lobby
- Complete Removal of Soil and Curb near HUB Deck
- Continue Excavate Pile Caps in Sub-Basement
- Complete Install of Bookstore Water Service
- Continue Grange Building Sitework (pending approval of ramp and grading changes)