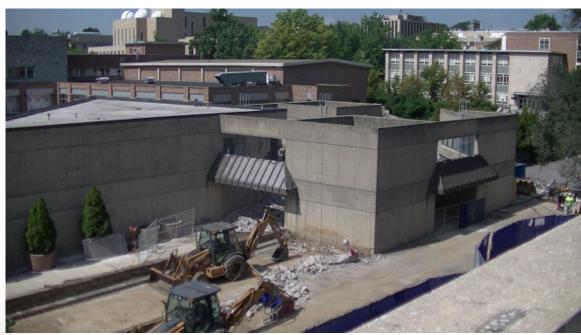

# The Pennsylvania State University HUB-Robeson Addition and Renovation University Park, PA







## **Work In Progress**

- Demolition of Mechanical Systems in the Bookstore
- Demolition in Lower Lobby
- Floor Slab Demolition in Bookstore Sub-Basement for Piles
- Excavate for Pile Caps in Sub-Basement
- Demolition of Towers and Courtyard Facades
- Removal of Soil and Curb near HUB Deck
- Install Bookstore Water Service
- Installation of Revised Emergency Electric Power Conduits





#### **HUB Parking Deck View**









#### **Top of Parking Deck View**















#### **South Entrance View**







#### **Loading Dock View**





































### **Planned Work**

- Continue Demolition of Towers and Courtyard
- Complete Tower Crane Tower/Opening Demolition
- Continue Demolition in the Bookstore
- Continue Demolition in Lower Lobby
- Complete Removal of Soil and Curb near HUB Deck
- Continue Excavate Pile Caps in Sub-Basement
- Complete Install of Bookstore Water Service
- Continue Grange Building Sitework (pending approval of ramp and grading changes)