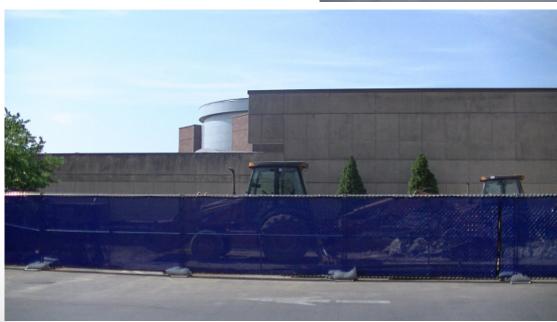

# The Pennsylvania State University HUB-Robeson Addition and Renovation University Park, PA







## **Work In Progress**

- Demolition of Mechanical Systems in the Bookstore
- Demolition in Lower Lobby
- Floor Slab Demolition in Bookstore Sub-Basement for Piles
- Excavate for Pile Caps in Sub-Basement
- Demolition of Towers and Courtyard Facades
- Removal of Soil and Curb near HUB Deck
- Install Bookstore Water Service
- Installation of Revised Emergency Electric Power Conduits





#### **HUB Parking Deck View**









#### **Top of Parking Deck View**















#### **South Entrance View**







#### **Loading Dock View**





































### **Planned Work**

- Continue Demolition of Towers and Courtyard
- Complete Tower Crane Tower/Opening Demolition
- Continue Demolition in the Bookstore
- Continue Demolition in Lower Lobby
- Complete Removal of Soil and Curb near HUB Deck
- Continue Excavate Pile Caps in Sub-Basement
- Complete Install of Bookstore Water Service
- Continue Grange Building Sitework (pending approval of ramp and grading changes)