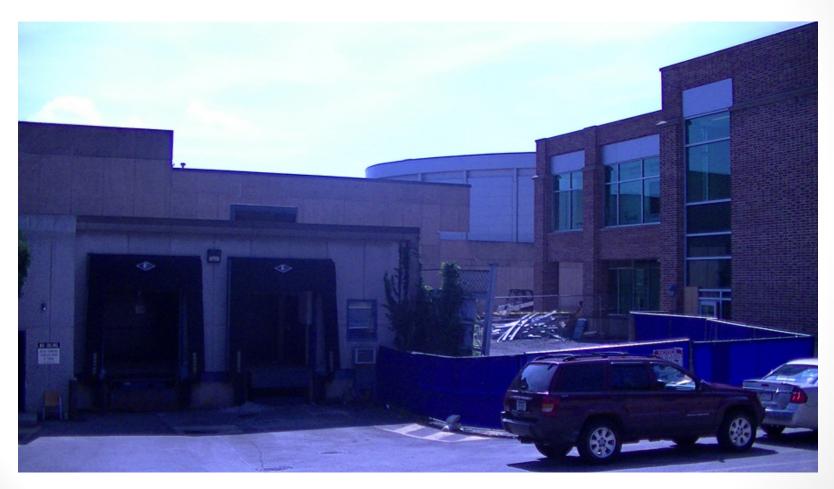

# The Pennsylvania State University HUB-Robeson Addition and Renovation University Park, PA







## **Work In Progress**

- Demolition of Mechanical Systems in the Bookstore
- Demolition in Lower Lobby
- Floor Slab Demolition in Bookstore Sub-Basement for Piles
- Excavate for Pile Caps in Sub-Basement
- Demolition of Towers and Courtyard Facades
- Removal of Soil and Curb near HUB Deck
- Install Bookstore Water Service
- Installation of Revised Emergency Electric Power Conduits





#### **HUB Parking Deck View**









#### **Top of Parking Deck View**















#### **South Entrance View**







#### **Loading Dock View**





































### **Planned Work**

- Continue Demolition of Towers and Courtyard
- Complete Tower Crane Tower/Opening Demolition
- Continue Demolition in the Bookstore
- Continue Demolition in Lower Lobby
- Complete Removal of Soil and Curb near HUB Deck
- Continue Excavate Pile Caps in Sub-Basement
- Complete Install of Bookstore Water Service
- Continue Grange Building Sitework (pending approval of ramp and grading changes)