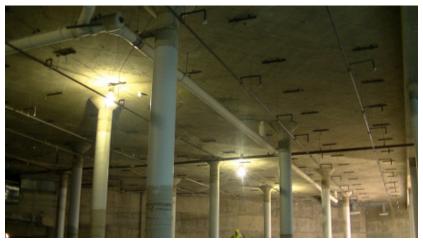

## **Work In Progress**

- Demolition of Mechanical Systems in the Bookstore
- Demolition in Lower Lobby
- Floor Slab Demolition in Bookstore Sub-Basement for Piles
- Excavate for Pile Caps in Sub-Basement
- Demolition of Towers and Courtyard Facades
- Removal of Soil and Curb near HUB Deck
- Install Bookstore Water Service
- Installation of Revised Emergency Electric Power Conduits