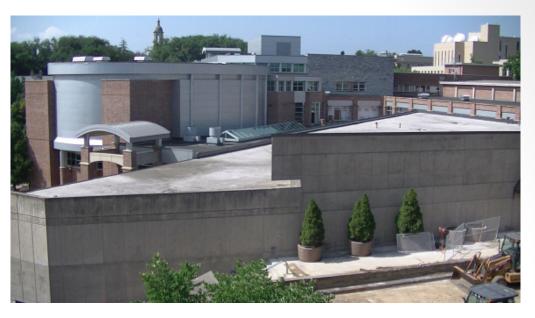

# The Pennsylvania State University HUB-Robeson Addition and Renovation University Park, PA







## **Work In Progress**

- Demolition of Mechanical Systems in the Bookstore
- Demolition in Lower Lobby
- Floor Slab Demolition in Bookstore Sub-Basement for Piles
- Excavate for Pile Caps in Sub-Basement
- Demolition of Towers and Courtyard Facades
- Removal of Soil and Curb near HUB Deck
- Install Bookstore Water Service
- Installation of Revised Emergency Electric Power Conduits





#### **HUB Parking Deck View**









#### **Top of Parking Deck View**















#### **South Entrance View**







#### **Loading Dock View**





































### **Planned Work**

- Continue Demolition of Towers and Courtyard
- Complete Tower Crane Tower/Opening Demolition
- Continue Demolition in the Bookstore
- Continue Demolition in Lower Lobby
- Complete Removal of Soil and Curb near HUB Deck
- Continue Excavate Pile Caps in Sub-Basement
- Complete Install of Bookstore Water Service
- Continue Grange Building Sitework (pending approval of ramp and grading changes)