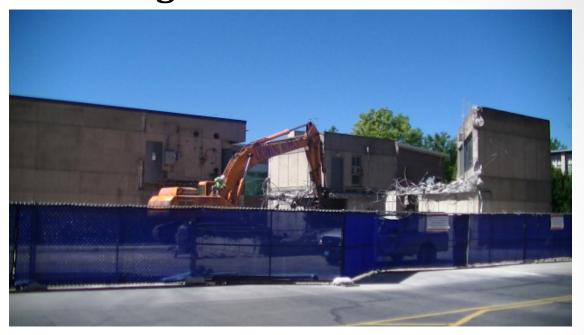

# The Pennsylvania State University HUB-Robeson Addition and Renovation University Park, PA







## **Work In Progress**

- Completed Removal of Soil and Curb near HUB Deck
- Completed Revised Emergency Electric Power Conduits
- Demolition of Crane Tower/Opening
- Demolition of Plumbing Systems in the Bookstore
- Excavation for Pile Caps in Bookstore Sub-Basement
- Demolition of Concrete Towers and Courtyard Facade
- Installation of New Bookstore Water Service





#### **HUB Parking Deck View**









#### **Top of Parking Deck View**















#### **South Entrance View**







#### **Loading Dock View**































© Gilbane Building Co., Inc.



### **Planned Work**

- Continue Demolition of Towers and Courtyard
- Continue Demolition in the Bookstore
- Continue Demolition in Lower Lobby
- Continue Excavation for Pile Caps in Bookstore Sub-Basement
- Complete Installation of Bookstore Water Service
- Continue Grange Building Sitework (pending approval of ramp and grading changes)