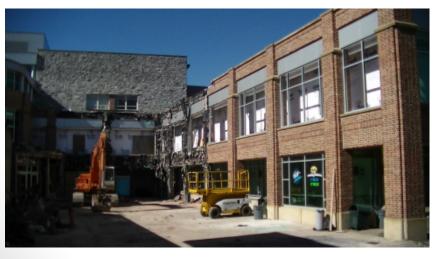

# The Pennsylvania State University HUB-Robeson Addition and Renovation University Park, PA







## **Work In Progress**

- Completed Removal of Soil and Curb near HUB Deck
- Completed Revised Emergency Electric Power Conduits
- Demolition of Crane Tower/Opening
- Demolition of Plumbing Systems in the Bookstore
- Excavation for Pile Caps in Bookstore Sub-Basement
- Demolition of Concrete Towers and Courtyard Facade
- Installation of New Bookstore Water Service





#### **HUB Parking Deck View**









#### **Top of Parking Deck View**















#### **South Entrance View**







#### **Loading Dock View**































© Gilbane Building Co., Inc.



### **Planned Work**

- Continue Demolition of Towers and Courtyard
- Continue Demolition in the Bookstore
- Continue Demolition in Lower Lobby
- Continue Excavation for Pile Caps in Bookstore Sub-Basement
- Complete Installation of Bookstore Water Service
- Continue Grange Building Sitework (pending approval of ramp and grading changes)