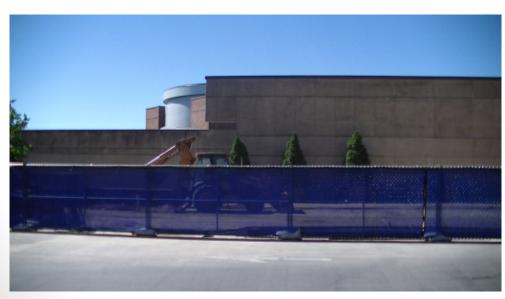

# The Pennsylvania State University HUB-Robeson Addition and Renovation University Park, PA







## **Work In Progress**

- Completed Removal of Soil and Curb near HUB Deck
- Completed Revised Emergency Electric Power Conduits
- Demolition of Crane Tower/Opening
- Demolition of Plumbing Systems in the Bookstore
- Excavation for Pile Caps in Bookstore Sub-Basement
- Demolition of Concrete Towers and Courtyard Facade
- Installation of New Bookstore Water Service





#### **HUB Parking Deck View**









#### **Top of Parking Deck View**















#### **South Entrance View**







#### **Loading Dock View**































© Gilbane Building Co., Inc.



### **Planned Work**

- Continue Demolition of Towers and Courtyard
- Continue Demolition in the Bookstore
- Continue Demolition in Lower Lobby
- Continue Excavation for Pile Caps in Bookstore Sub-Basement
- Complete Installation of Bookstore Water Service
- Continue Grange Building Sitework (pending approval of ramp and grading changes)