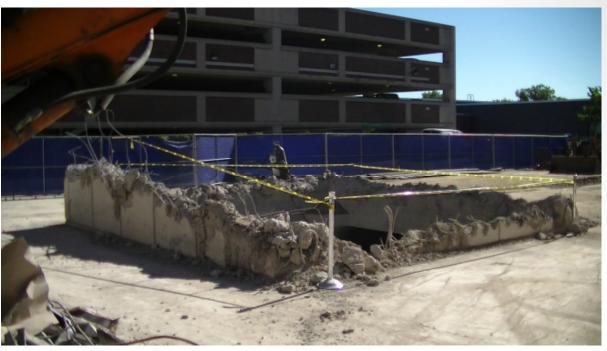

# The Pennsylvania State University HUB-Robeson Addition and Renovation University Park, PA







## **Work In Progress**

- Completed Removal of Soil and Curb near HUB Deck
- Completed Revised Emergency Electric Power Conduits
- Demolition of Crane Tower/Opening
- Demolition of Plumbing Systems in the Bookstore
- Excavation for Pile Caps in Bookstore Sub-Basement
- Demolition of Concrete Towers and Courtyard Facade
- Installation of New Bookstore Water Service





#### **HUB Parking Deck View**









#### **Top of Parking Deck View**















#### **South Entrance View**







#### **Loading Dock View**































© Gilbane Building Co., Inc.



### **Planned Work**

- Continue Demolition of Towers and Courtyard
- Continue Demolition in the Bookstore
- Continue Demolition in Lower Lobby
- Continue Excavation for Pile Caps in Bookstore Sub-Basement
- Complete Installation of Bookstore Water Service
- Continue Grange Building Sitework (pending approval of ramp and grading changes)