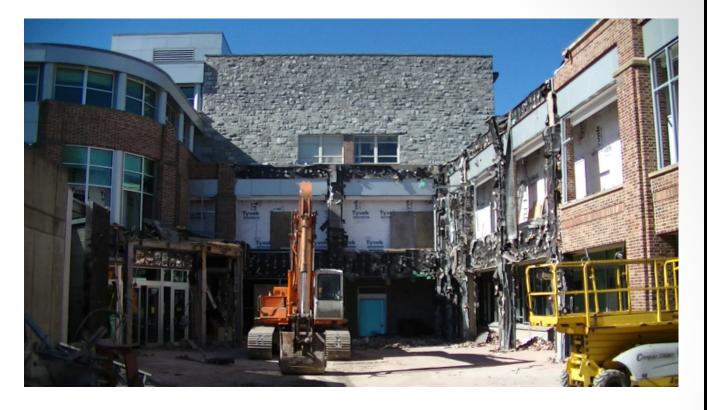

# The Pennsylvania State University HUB-Robeson Addition and Renovation University Park, PA







## **Work In Progress**

- Completed Removal of Soil and Curb near HUB Deck
- Completed Revised Emergency Electric Power Conduits
- Demolition of Crane Tower/Opening
- Demolition of Plumbing Systems in the Bookstore
- Excavation for Pile Caps in Bookstore Sub-Basement
- Demolition of Concrete Towers and Courtyard Facade
- Installation of New Bookstore Water Service





#### **HUB Parking Deck View**









#### **Top of Parking Deck View**















#### **South Entrance View**







#### **Loading Dock View**































© Gilbane Building Co., Inc.



### **Planned Work**

- Continue Demolition of Towers and Courtyard
- Continue Demolition in the Bookstore
- Continue Demolition in Lower Lobby
- Continue Excavation for Pile Caps in Bookstore Sub-Basement
- Complete Installation of Bookstore Water Service
- Continue Grange Building Sitework (pending approval of ramp and grading changes)