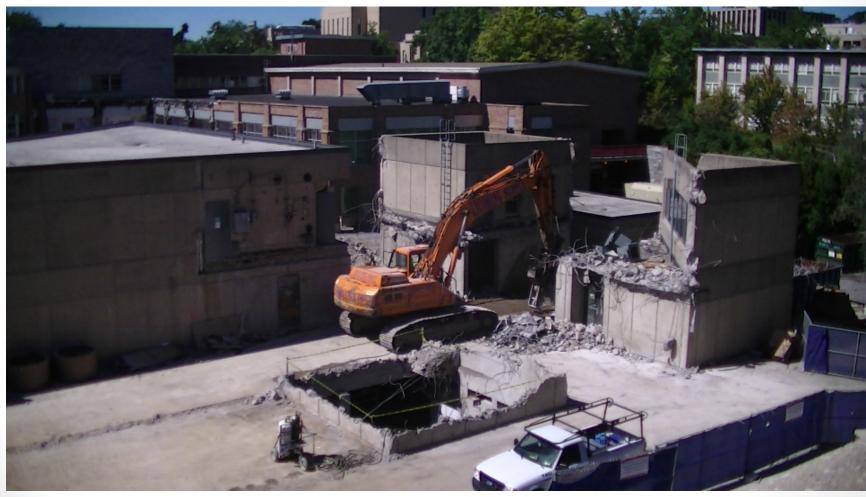

#### **HUB Parking Deck View**

## **Work In Progress**

- Completed Removal of Soil and Curb near HUB Deck
- Completed Revised Emergency Electric Power Conduits
- Demolition of Crane Tower/Opening
- Demolition of Plumbing Systems in the Bookstore
- Excavation for Pile Caps in Bookstore Sub-Basement
- Demolition of Concrete Towers and Courtyard Facade
- Installation of New Bookstore Water Service