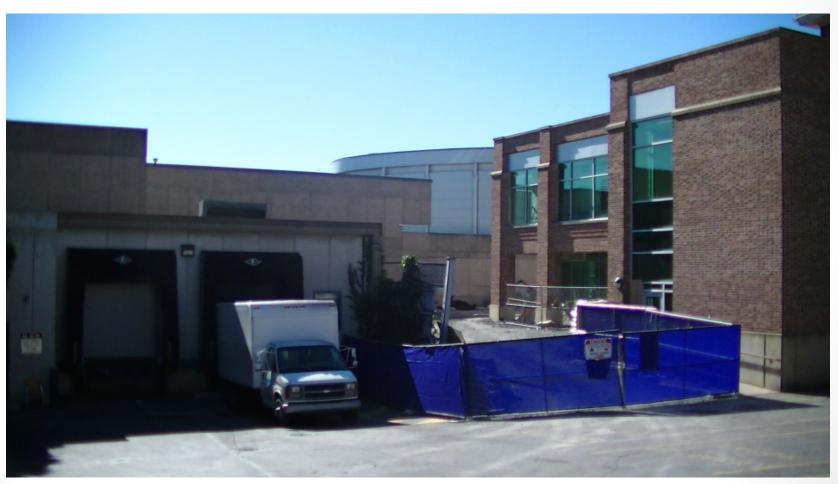

# The Pennsylvania State University HUB-Robeson Addition and Renovation University Park, PA







## **Work In Progress**

- Completed Removal of Soil and Curb near HUB Deck
- Completed Revised Emergency Electric Power Conduits
- Demolition of Crane Tower/Opening
- Demolition of Plumbing Systems in the Bookstore
- Excavation for Pile Caps in Bookstore Sub-Basement
- Demolition of Concrete Towers and Courtyard Facade
- Installation of New Bookstore Water Service





#### **HUB Parking Deck View**









#### **Top of Parking Deck View**















#### **South Entrance View**







#### **Loading Dock View**































© Gilbane Building Co., Inc.



### **Planned Work**

- Continue Demolition of Towers and Courtyard
- Continue Demolition in the Bookstore
- Continue Demolition in Lower Lobby
- Continue Excavation for Pile Caps in Bookstore Sub-Basement
- Complete Installation of Bookstore Water Service
- Continue Grange Building Sitework (pending approval of ramp and grading changes)