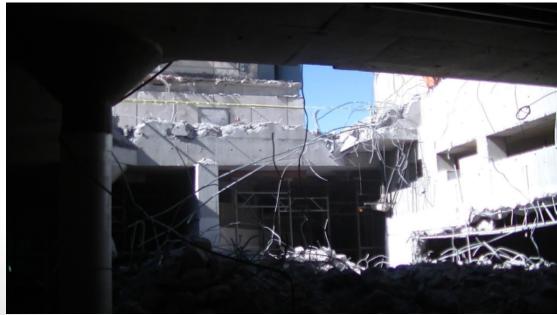

# The Pennsylvania State University HUB-Robeson Addition and Renovation University Park, PA







## **Work In Progress**

- Completed Removal of Soil and Curb near HUB Deck
- Completed Revised Emergency Electric Power Conduits
- Demolition of Crane Tower/Opening
- Demolition of Plumbing Systems in the Bookstore
- Excavation for Pile Caps in Bookstore Sub-Basement
- Demolition of Concrete Towers and Courtyard Facade
- Installation of New Bookstore Water Service





#### **HUB Parking Deck View**









#### **Top of Parking Deck View**















#### **South Entrance View**







#### **Loading Dock View**































© Gilbane Building Co., Inc.



### **Planned Work**

- Continue Demolition of Towers and Courtyard
- Continue Demolition in the Bookstore
- Continue Demolition in Lower Lobby
- Continue Excavation for Pile Caps in Bookstore Sub-Basement
- Complete Installation of Bookstore Water Service
- Continue Grange Building Sitework (pending approval of ramp and grading changes)