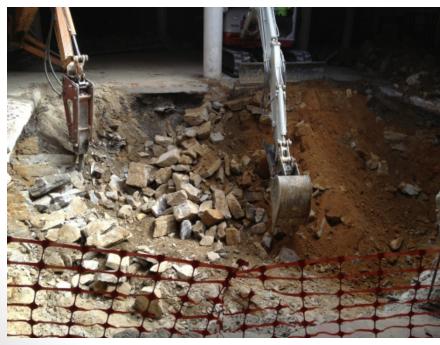

## **Work In Progress**

- Excavation for Tower Crane Foundation
- Demolition of Mechanical Systems in the Bookstore
- Excavate for Pile Caps in Sub-Basement
- Demolition of Towers and Courtyard Facades
- Installation of Bookstore New Water Service
- Saw Cutting in Courtyard and Bookstore