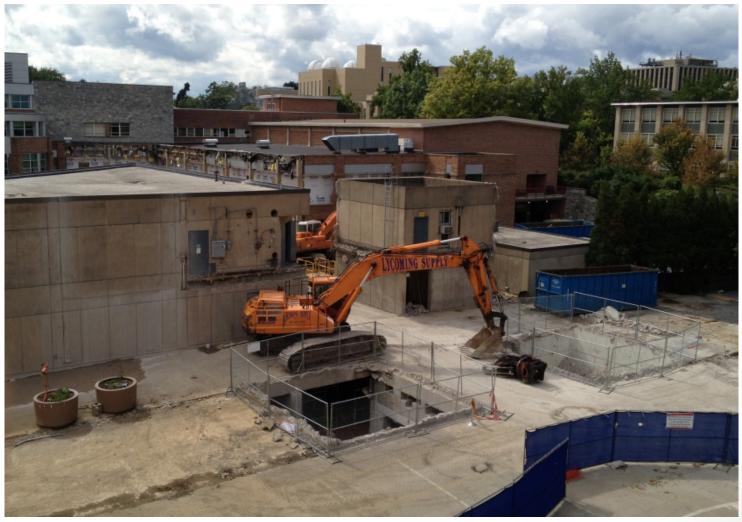

# The Pennsylvania State University HUB-Robeson Addition and Renovation University Park, PA







## **Work In Progress**

- Excavation for Tower Crane Foundation
- Demolition of Mechanical Systems in the Bookstore
- Excavate for Pile Caps in Sub-Basement
- Demolition of Towers and Courtyard Facades
- Installation of Bookstore New Water Service
- Saw Cutting in Courtyard and Bookstore





### **HUB Parking Deck View**









#### **Top of Parking Deck View**















#### **South Entrance View**







#### **Loading Dock View**





































© Gilbane Building Co., Inc.





#### **Planned Work**

- Finish Excavation for Tower Crane Foundation
- Begin Tower Crane Rebar Placement
- Continue Demolition of Towers and Courtyard
- Continue Mechanical Demolition in the Bookstore
- Continue Excavation for Pile Caps in Sub-Basement
- Continue Grange Building Sitework (pending approval of ramp and grading changes)
- Laser Scan Courtyard and Bookstore