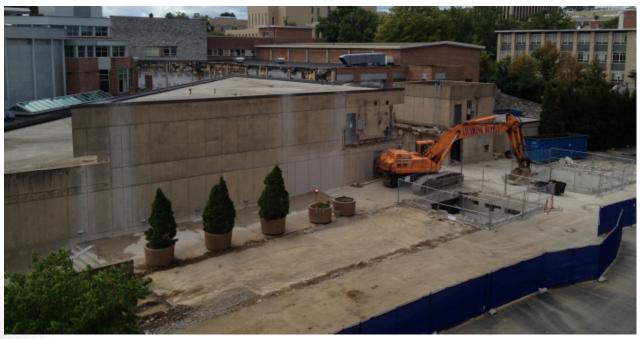

# The Pennsylvania State University HUB-Robeson Addition and Renovation University Park, PA







## **Work In Progress**

- Excavation for Tower Crane Foundation
- Demolition of Mechanical Systems in the Bookstore
- Excavate for Pile Caps in Sub-Basement
- Demolition of Towers and Courtyard Facades
- Installation of Bookstore New Water Service
- Saw Cutting in Courtyard and Bookstore





### **HUB Parking Deck View**









#### **Top of Parking Deck View**















#### **South Entrance View**







#### **Loading Dock View**





































© Gilbane Building Co., Inc.





#### **Planned Work**

- Finish Excavation for Tower Crane Foundation
- Begin Tower Crane Rebar Placement
- Continue Demolition of Towers and Courtyard
- Continue Mechanical Demolition in the Bookstore
- Continue Excavation for Pile Caps in Sub-Basement
- Continue Grange Building Sitework (pending approval of ramp and grading changes)
- Laser Scan Courtyard and Bookstore