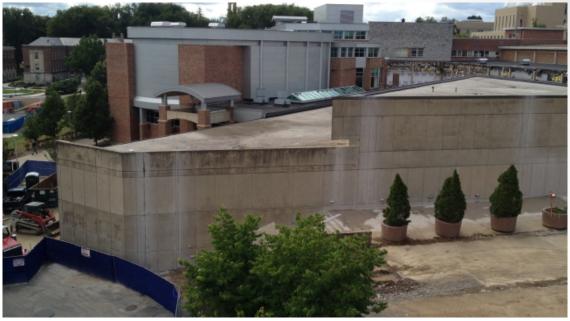

# The Pennsylvania State University HUB-Robeson Addition and Renovation University Park, PA







## **Work In Progress**

- Excavation for Tower Crane Foundation
- Demolition of Mechanical Systems in the Bookstore
- Excavate for Pile Caps in Sub-Basement
- Demolition of Towers and Courtyard Facades
- Installation of Bookstore New Water Service
- Saw Cutting in Courtyard and Bookstore





### **HUB Parking Deck View**









#### **Top of Parking Deck View**















#### **South Entrance View**







#### **Loading Dock View**





































© Gilbane Building Co., Inc.





#### **Planned Work**

- Finish Excavation for Tower Crane Foundation
- Begin Tower Crane Rebar Placement
- Continue Demolition of Towers and Courtyard
- Continue Mechanical Demolition in the Bookstore
- Continue Excavation for Pile Caps in Sub-Basement
- Continue Grange Building Sitework (pending approval of ramp and grading changes)
- Laser Scan Courtyard and Bookstore