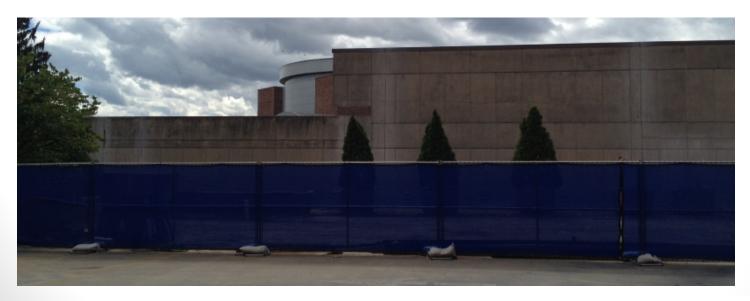

# The Pennsylvania State University HUB-Robeson Addition and Renovation University Park, PA







## **Work In Progress**

- Excavation for Tower Crane Foundation
- Demolition of Mechanical Systems in the Bookstore
- Excavate for Pile Caps in Sub-Basement
- Demolition of Towers and Courtyard Facades
- Installation of Bookstore New Water Service
- Saw Cutting in Courtyard and Bookstore





### **HUB Parking Deck View**









#### **Top of Parking Deck View**















#### **South Entrance View**







#### **Loading Dock View**





































© Gilbane Building Co., Inc.





#### **Planned Work**

- Finish Excavation for Tower Crane Foundation
- Begin Tower Crane Rebar Placement
- Continue Demolition of Towers and Courtyard
- Continue Mechanical Demolition in the Bookstore
- Continue Excavation for Pile Caps in Sub-Basement
- Continue Grange Building Sitework (pending approval of ramp and grading changes)
- Laser Scan Courtyard and Bookstore