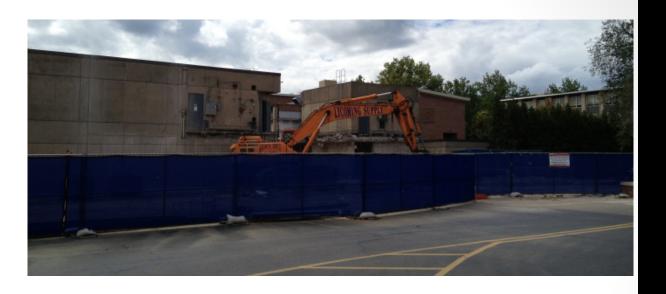

# The Pennsylvania State University HUB-Robeson Addition and Renovation University Park, PA







## **Work In Progress**

- Excavation for Tower Crane Foundation
- Demolition of Mechanical Systems in the Bookstore
- Excavate for Pile Caps in Sub-Basement
- Demolition of Towers and Courtyard Facades
- Installation of Bookstore New Water Service
- Saw Cutting in Courtyard and Bookstore





### **HUB Parking Deck View**









#### **Top of Parking Deck View**















#### **South Entrance View**







#### **Loading Dock View**





































© Gilbane Building Co., Inc.





#### **Planned Work**

- Finish Excavation for Tower Crane Foundation
- Begin Tower Crane Rebar Placement
- Continue Demolition of Towers and Courtyard
- Continue Mechanical Demolition in the Bookstore
- Continue Excavation for Pile Caps in Sub-Basement
- Continue Grange Building Sitework (pending approval of ramp and grading changes)
- Laser Scan Courtyard and Bookstore