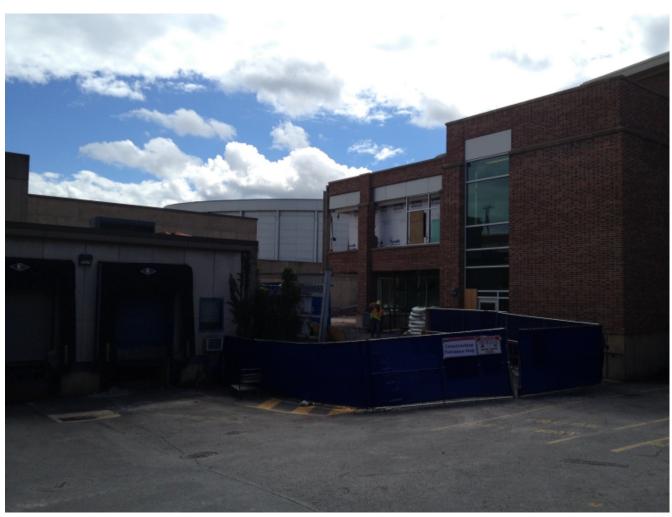

# The Pennsylvania State University HUB-Robeson Addition and Renovation University Park, PA







## **Work In Progress**

- Excavation for Tower Crane Foundation
- Demolition of Mechanical Systems in the Bookstore
- Excavate for Pile Caps in Sub-Basement
- Demolition of Towers and Courtyard Facades
- Installation of Bookstore New Water Service
- Saw Cutting in Courtyard and Bookstore





### **HUB Parking Deck View**









#### **Top of Parking Deck View**















#### **South Entrance View**







#### **Loading Dock View**





































© Gilbane Building Co., Inc.





#### **Planned Work**

- Finish Excavation for Tower Crane Foundation
- Begin Tower Crane Rebar Placement
- Continue Demolition of Towers and Courtyard
- Continue Mechanical Demolition in the Bookstore
- Continue Excavation for Pile Caps in Sub-Basement
- Continue Grange Building Sitework (pending approval of ramp and grading changes)
- Laser Scan Courtyard and Bookstore