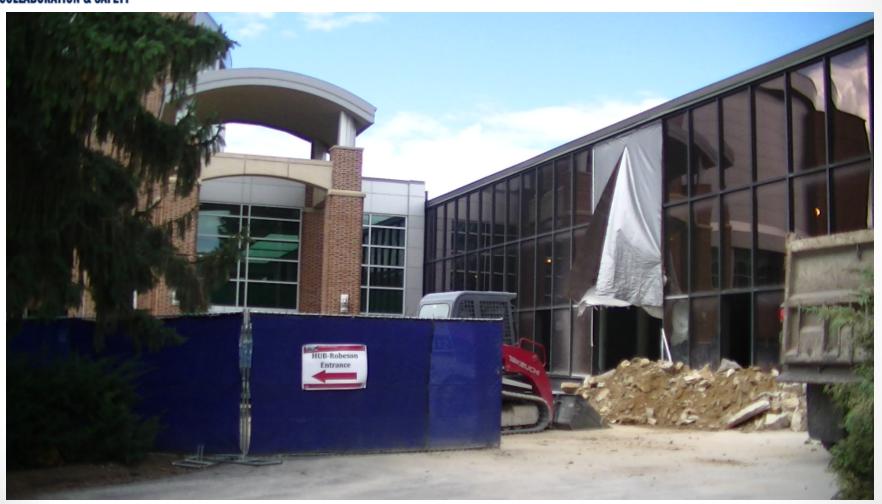

# The Pennsylvania State University HUB-Robeson Addition and Renovation University Park, PA







## **Work In Progress**

- Excavation for Tower Crane Foundation
- Demolition of Mechanical Systems in the Bookstore
- Excavate for Pile Caps in Sub-Basement
- Demolition of Towers and Courtyard Facades
- Installation of Bookstore New Water Service
- Saw Cutting in Courtyard and Bookstore





### **HUB Parking Deck View**









#### **Top of Parking Deck View**















#### **South Entrance View**







#### **Loading Dock View**





































© Gilbane Building Co., Inc.





#### **Planned Work**

- Finish Excavation for Tower Crane Foundation
- Begin Tower Crane Rebar Placement
- Continue Demolition of Towers and Courtyard
- Continue Mechanical Demolition in the Bookstore
- Continue Excavation for Pile Caps in Sub-Basement
- Continue Grange Building Sitework (pending approval of ramp and grading changes)
- Laser Scan Courtyard and Bookstore