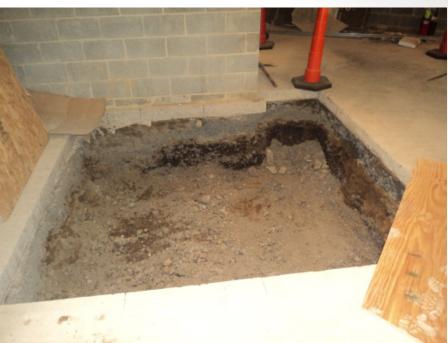

## Work In Progress

- Completed Excavation for Tower Crane Foundation
- Tower Crane Foundation Leveling Slab
- Demolition of Mechanical Systems in the Bookstore
- Excavate for Pile Caps in Sub-Basement
- Demolition of Towers and Courtyard Facades
- Saw Cutting in Courtyard and Bookstore
- Ground Breaking Ceremony