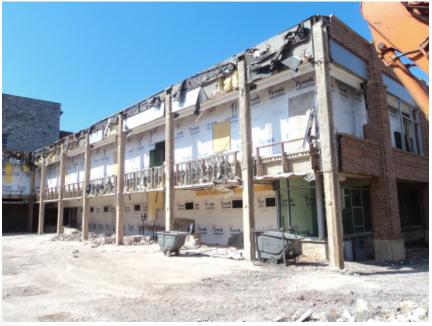

## Work In Progress

- Completed Excavation for Tower Crane Foundation
- Tower Crane Foundation Leveling Slab
- Demolition of Mechanical Systems in the Bookstore
- Excavate for Pile Caps in Sub-Basement
- Demolition of Towers and Courtyard Facades
- Saw Cutting in Courtyard and Bookstore
- Ground Breaking Ceremony

### **Planned Work**

- Form and Tie Rebar for Tower Crane
- Continue Demolition of Towers and Courtyard
- Finish Mechanical Demolition in the Bookstore
- Continue Excavation for Pile Caps in Sub-Basement
- Laser Scan Courtyard and Bookstore
- Connect New Bookstore Water Line
- Emergency Power Switchover
- Continue Grange Building Sitework (pending approval of ramp and grading changes)