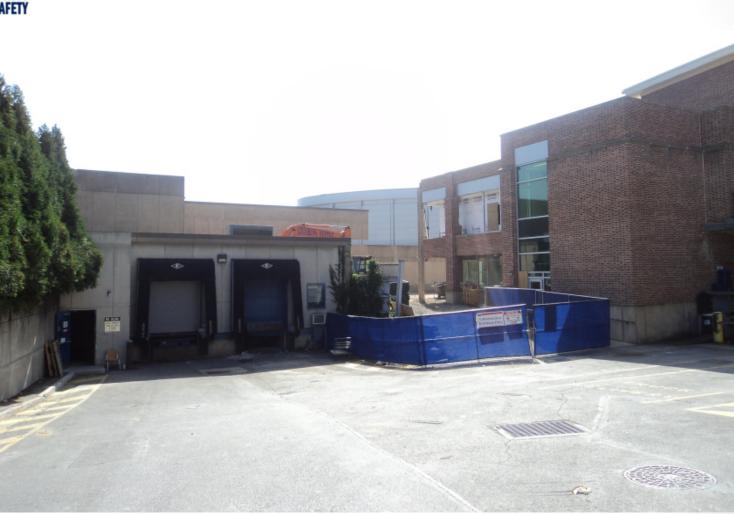

# HUBThe Pennsylvania State UniversityHUB-Robeson Addition and RenovationUniversity Park, PA







## Work In Progress

- Completed Excavation for Tower Crane Foundation
- Tower Crane Foundation Leveling Slab
- Demolition of Mechanical Systems in the Bookstore
- Excavate for Pile Caps in Sub-Basement
- Demolition of Towers and Courtyard Facades
- Saw Cutting in Courtyard and Bookstore
- Ground Breaking Ceremony









## HUB-Robeson Ground Breaking Ceremony







#### **HUB-Robeson Parking Deck View**





Gilbane



#### **Top of Parking Deck View**











Gilbane



#### **South Entrance View**







#### Loading Dock View































### **Planned Work**

- Form and Tie Rebar for Tower Crane
- Continue Demolition of Towers and Courtyard
- Finish Mechanical Demolition in the Bookstore
- Continue Excavation for Pile Caps in Sub-Basement
- Laser Scan Courtyard and Bookstore
- Connect New Bookstore Water Line
- Emergency Power Switchover
- Continue Grange Building Sitework (pending approval of ramp and grading changes)