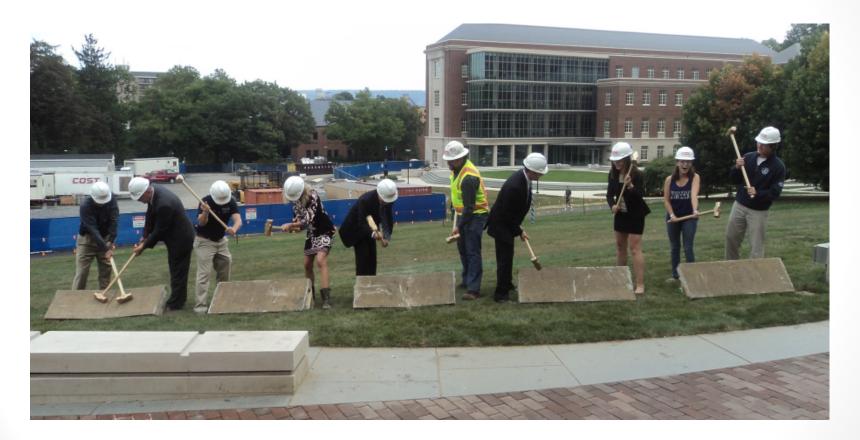

# HUBThe Pennsylvania State UniversityHUB-Robeson Addition and RenovationUniversity Park, PA







## Work In Progress

- Completed Excavation for Tower Crane Foundation
- Tower Crane Foundation Leveling Slab
- Demolition of Mechanical Systems in the Bookstore
- Excavate for Pile Caps in Sub-Basement
- Demolition of Towers and Courtyard Facades
- Saw Cutting in Courtyard and Bookstore
- Ground Breaking Ceremony









## HUB-Robeson Ground Breaking Ceremony







#### **HUB-Robeson Parking Deck View**





Gilbane



#### **Top of Parking Deck View**











Gilbane



#### **South Entrance View**







#### Loading Dock View































### **Planned Work**

- Form and Tie Rebar for Tower Crane
- Continue Demolition of Towers and Courtyard
- Finish Mechanical Demolition in the Bookstore
- Continue Excavation for Pile Caps in Sub-Basement
- Laser Scan Courtyard and Bookstore
- Connect New Bookstore Water Line
- Emergency Power Switchover
- Continue Grange Building Sitework (pending approval of ramp and grading changes)