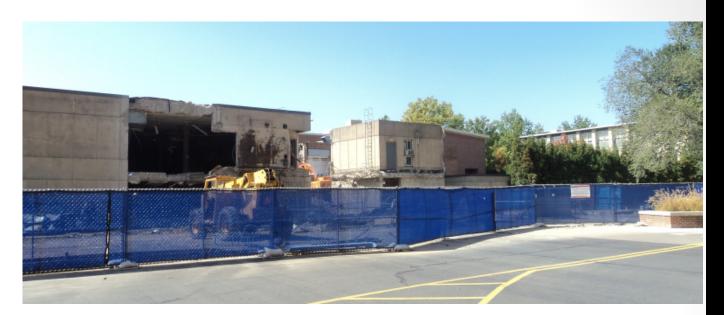

# HUBThe Pennsylvania State UniversityHUB-Robeson Addition and RenovationUniversity Park, PA







## Work In Progress

- Completed Excavation for Tower Crane Foundation
- Tower Crane Foundation Leveling Slab
- Demolition of Mechanical Systems in the Bookstore
- Excavate for Pile Caps in Sub-Basement
- Demolition of Towers and Courtyard Facades
- Saw Cutting in Courtyard and Bookstore
- Ground Breaking Ceremony









## HUB-Robeson Ground Breaking Ceremony







#### **HUB-Robeson Parking Deck View**





Gilbane



#### **Top of Parking Deck View**











Gilbane



#### **South Entrance View**







#### Loading Dock View































### **Planned Work**

- Form and Tie Rebar for Tower Crane
- Continue Demolition of Towers and Courtyard
- Finish Mechanical Demolition in the Bookstore
- Continue Excavation for Pile Caps in Sub-Basement
- Laser Scan Courtyard and Bookstore
- Connect New Bookstore Water Line
- Emergency Power Switchover
- Continue Grange Building Sitework (pending approval of ramp and grading changes)