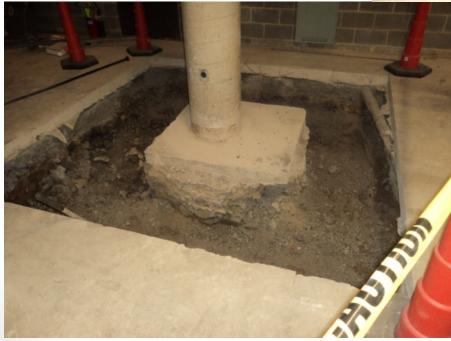

## Work In Progress

- Completed Excavation for Tower Crane Foundation
- Tower Crane Foundation Leveling Slab
- Demolition of Mechanical Systems in the Bookstore
- Excavate for Pile Caps in Sub-Basement
- Demolition of Towers and Courtyard Facades
- Saw Cutting in Courtyard and Bookstore
- Ground Breaking Ceremony