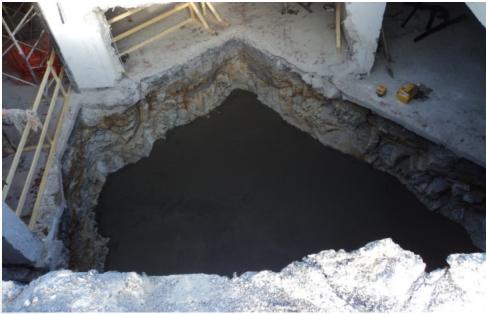

## Work In Progress

- Completed Excavation for Tower Crane Foundation
- Tower Crane Foundation Leveling Slab
- Demolition of Mechanical Systems in the Bookstore
- Excavate for Pile Caps in Sub-Basement
- Demolition of Towers and Courtyard Facades
- Saw Cutting in Courtyard and Bookstore
- Ground Breaking Ceremony