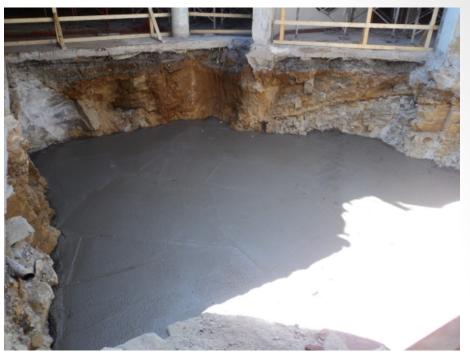

## Work In Progress

- Completed Excavation for Tower Crane Foundation
- Tower Crane Foundation Leveling Slab
- Demolition of Mechanical Systems in the Bookstore
- Excavate for Pile Caps in Sub-Basement
- Demolition of Towers and Courtyard Facades
- Saw Cutting in Courtyard and Bookstore
- Ground Breaking Ceremony

### **Planned Work**

- Form and Tie Rebar for Tower Crane
- Continue Demolition of Towers and Courtyard
- Finish Mechanical Demolition in the Bookstore
- Continue Excavation for Pile Caps in Sub-Basement
- Laser Scan Courtyard and Bookstore
- Connect New Bookstore Water Line
- Emergency Power Switchover
- Continue Grange Building Sitework (pending approval of ramp and grading changes)