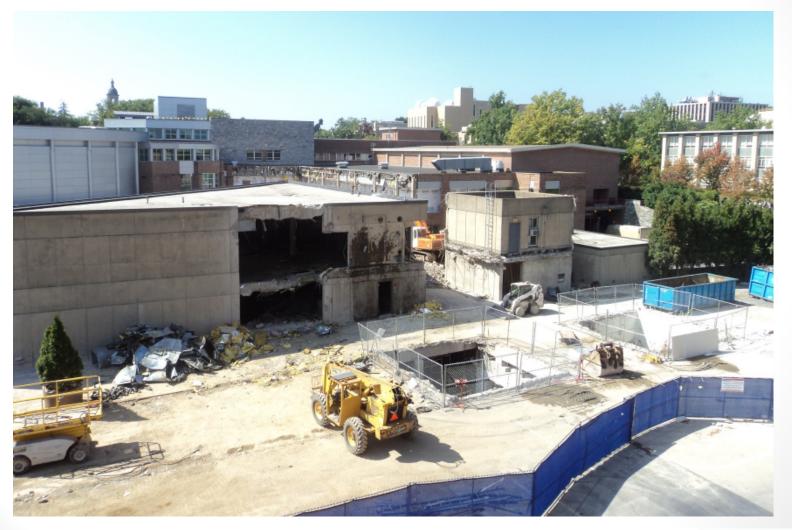

# HUBThe Pennsylvania State UniversityHUB-Robeson Addition and RenovationUniversity Park, PA







## Work In Progress

- Completed Excavation for Tower Crane Foundation
- Tower Crane Foundation Leveling Slab
- Demolition of Mechanical Systems in the Bookstore
- Excavate for Pile Caps in Sub-Basement
- Demolition of Towers and Courtyard Facades
- Saw Cutting in Courtyard and Bookstore
- Ground Breaking Ceremony









## HUB-Robeson Ground Breaking Ceremony







#### **HUB-Robeson Parking Deck View**





Gilbane



#### **Top of Parking Deck View**











Gilbane



#### **South Entrance View**







#### Loading Dock View































### **Planned Work**

- Form and Tie Rebar for Tower Crane
- Continue Demolition of Towers and Courtyard
- Finish Mechanical Demolition in the Bookstore
- Continue Excavation for Pile Caps in Sub-Basement
- Laser Scan Courtyard and Bookstore
- Connect New Bookstore Water Line
- Emergency Power Switchover
- Continue Grange Building Sitework (pending approval of ramp and grading changes)