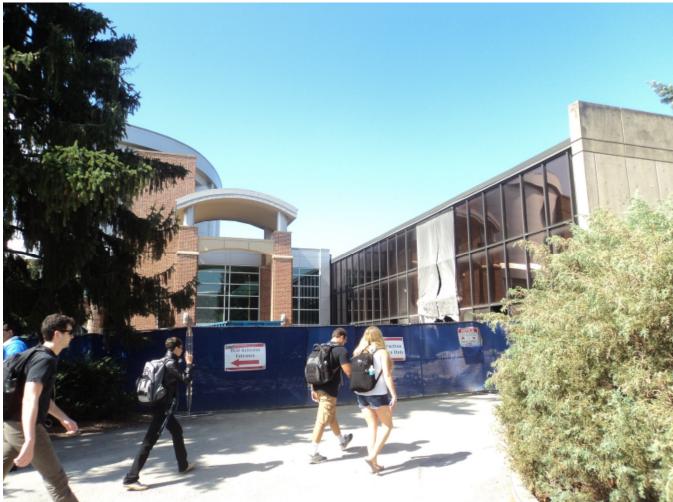

# HUBThe Pennsylvania State UniversityHUB-Robeson Addition and RenovationUniversity Park, PA







## Work In Progress

- Completed Excavation for Tower Crane Foundation
- Tower Crane Foundation Leveling Slab
- Demolition of Mechanical Systems in the Bookstore
- Excavate for Pile Caps in Sub-Basement
- Demolition of Towers and Courtyard Facades
- Saw Cutting in Courtyard and Bookstore
- Ground Breaking Ceremony









## HUB-Robeson Ground Breaking Ceremony







#### **HUB-Robeson Parking Deck View**





Gilbane



#### **Top of Parking Deck View**











Gilbane



#### **South Entrance View**







#### Loading Dock View































### **Planned Work**

- Form and Tie Rebar for Tower Crane
- Continue Demolition of Towers and Courtyard
- Finish Mechanical Demolition in the Bookstore
- Continue Excavation for Pile Caps in Sub-Basement
- Laser Scan Courtyard and Bookstore
- Connect New Bookstore Water Line
- Emergency Power Switchover
- Continue Grange Building Sitework (pending approval of ramp and grading changes)