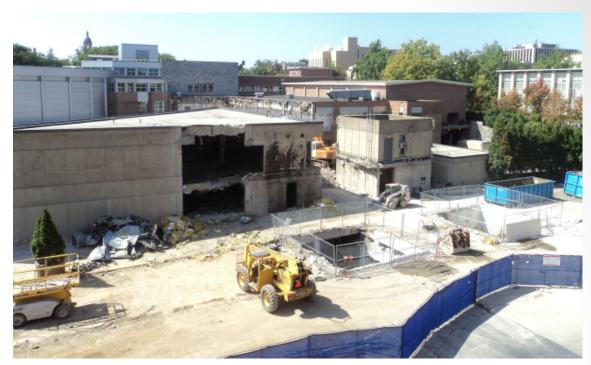

# HUBThe Pennsylvania State UniversityHUB-Robeson Addition and RenovationUniversity Park, PA







## Work In Progress

- Completed Excavation for Tower Crane Foundation
- Tower Crane Foundation Leveling Slab
- Demolition of Mechanical Systems in the Bookstore
- Excavate for Pile Caps in Sub-Basement
- Demolition of Towers and Courtyard Facades
- Saw Cutting in Courtyard and Bookstore
- Ground Breaking Ceremony









## HUB-Robeson Ground Breaking Ceremony







#### **HUB-Robeson Parking Deck View**





Gilbane



#### **Top of Parking Deck View**











Gilbane



#### **South Entrance View**







#### Loading Dock View































### **Planned Work**

- Form and Tie Rebar for Tower Crane
- Continue Demolition of Towers and Courtyard
- Finish Mechanical Demolition in the Bookstore
- Continue Excavation for Pile Caps in Sub-Basement
- Laser Scan Courtyard and Bookstore
- Connect New Bookstore Water Line
- Emergency Power Switchover
- Continue Grange Building Sitework (pending approval of ramp and grading changes)