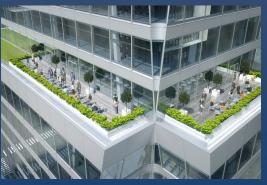

### **Architecture**

- Curtain Wall Enclosure
- Two levels with terraces
- First two floors used for retail space
- MTA Tunnel Addition