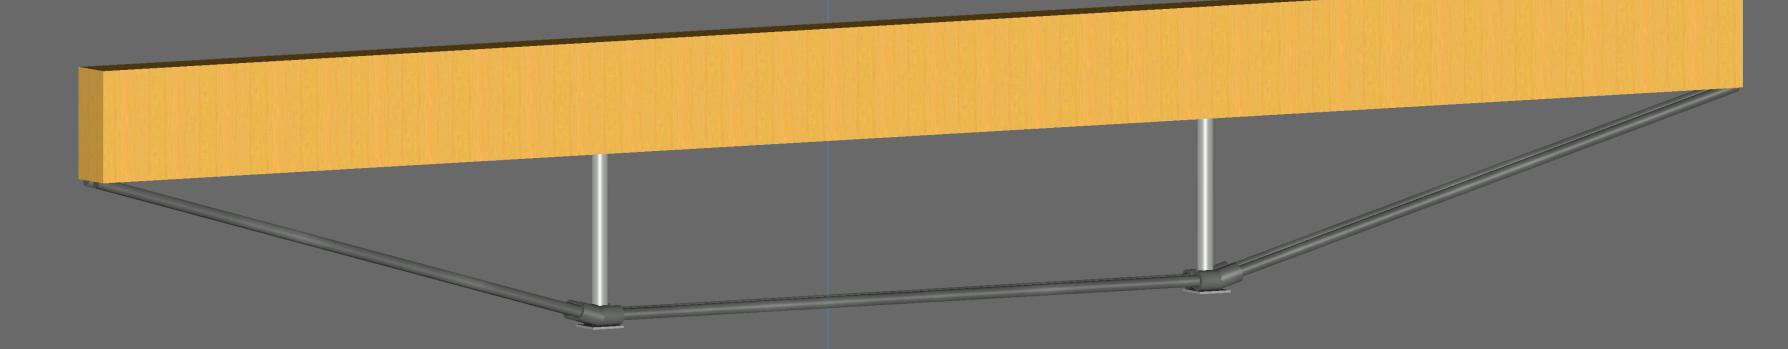

## GRAVITY REDESIGN

- Queen Post Girder
- Floor System Selection

- Queen Post Girder
  - Offers the ability to integrate other engineering disciplines

BUILDING INTRODUCTION

PROBLEM STATEMENT

PROPOSED SOLUTION

## GRAVITY REDESIGN

- Queen Post Girder
- Floor System Selection

- Reduce flexure on member
- Combined axial and bending member

BUILDING INTRODUCTION

PROBLEM STATEMENT

PROPOSED SOLUTION

GRAVITY REDESIGN

LATERAL REDESIGN