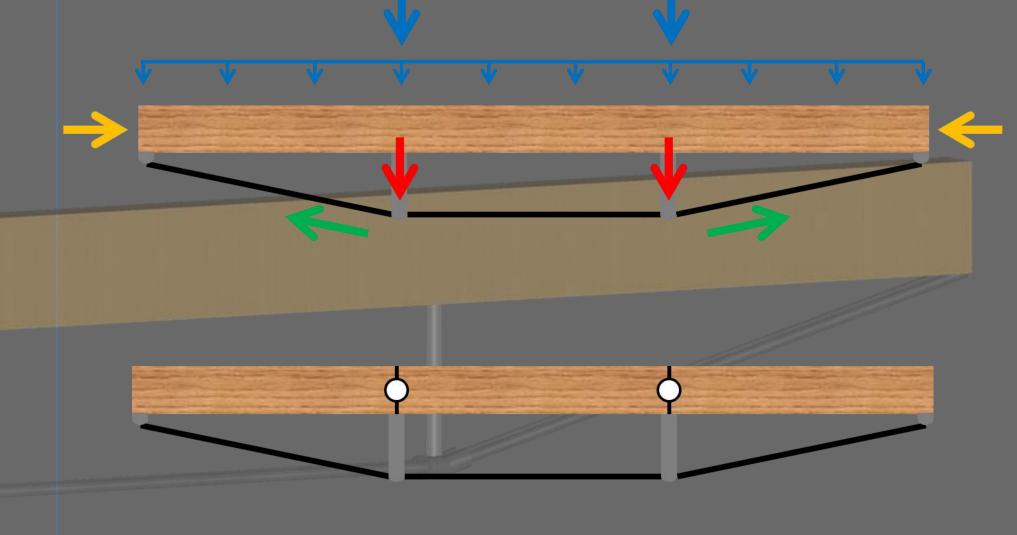

## GRAVITY REDESIGN

- Queen Post Girder
- Floor System Selection

- Queen Post Girder
  - Offers the ability to integrate other engineering disciplines

BUILDING INTRODUCTION

PROBLEM STATEMENT

PROPOSED SOLUTION

## GRAVITY REDESIGN

- Queen Post Girder
- Floor System Selection

- Reduce flexure on member
- Combined axial and bending member

BUILDING INTRODUCTION

PROBLEM STATEMENT

PROPOSED SOLUTION

GRAVITY REDESIGN

LATERAL REDESIGN