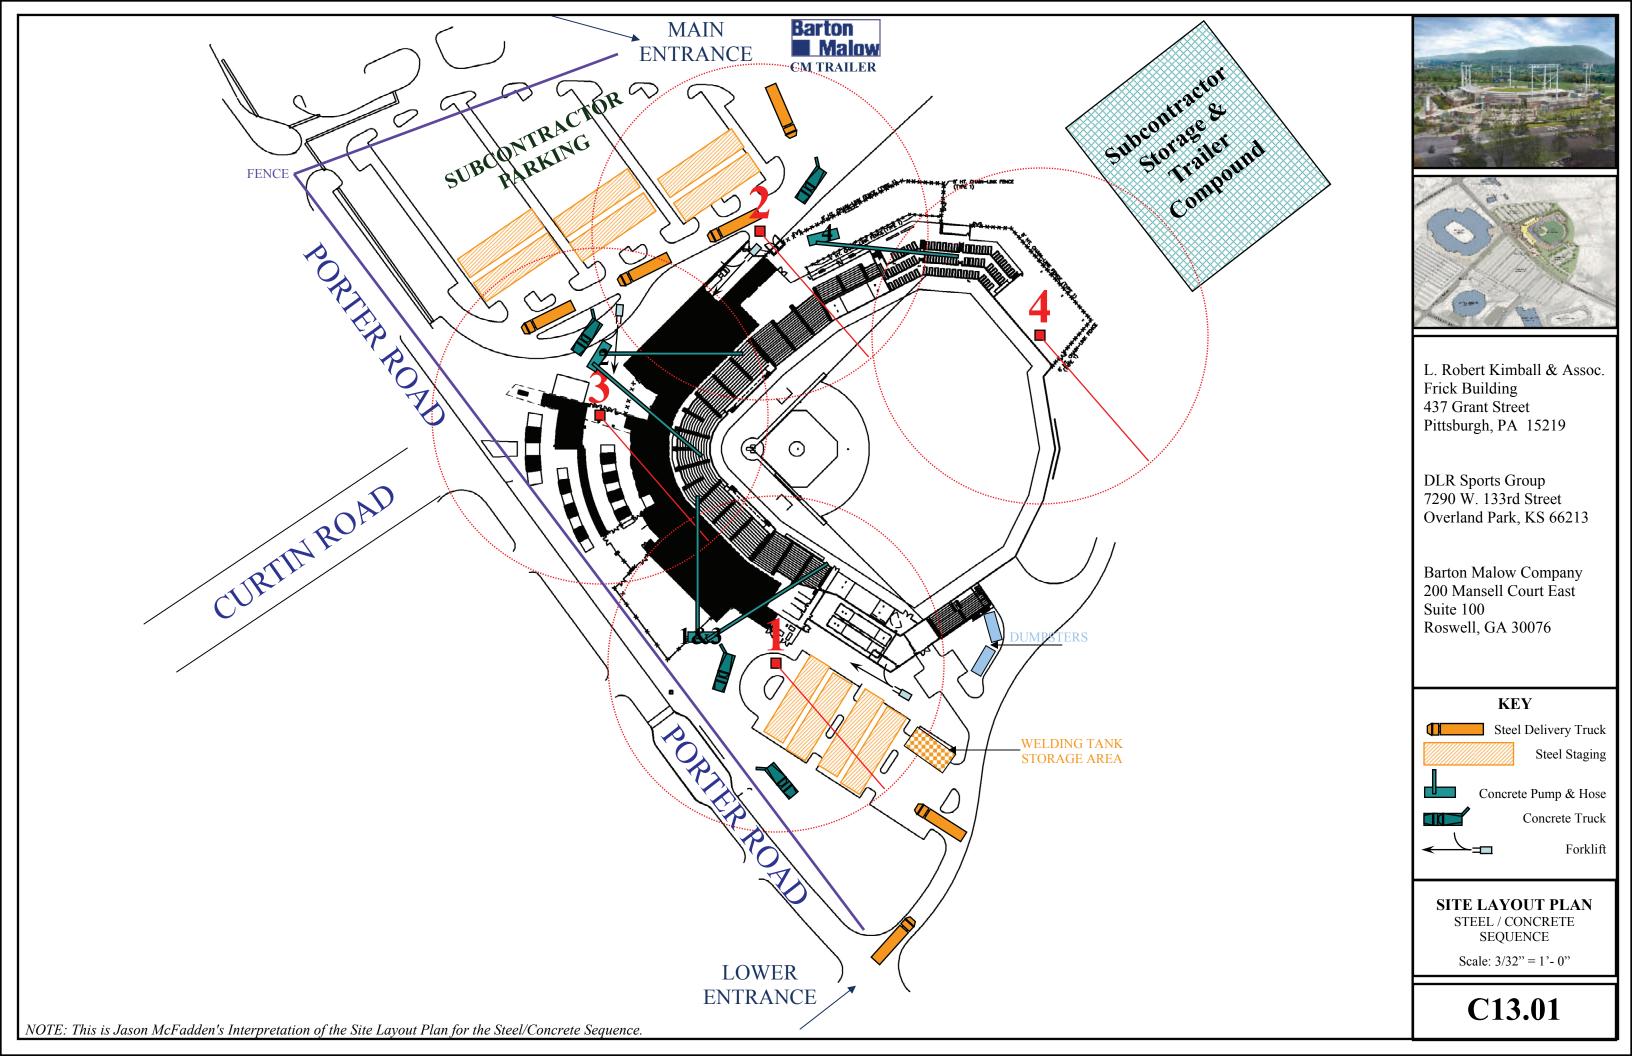

### C. SITE LAYOUT PLANNING

Please see Appendix B for Detailed Site Layout Plan.

The detailed site plan considers the site conditions that will be visible during the structural steel erection and SOG / SOD phase of the project. Access to the site is available at places along Porter Road: one entrance is just south of the Bryce Jordan Center entrance and another entrance is located east of the Joe Paterno statue outside Beaver Stadium. Both of these entrances will be heavily used during this phase of the project for many steel and concrete material deliveries. The steel staging area is strategically located in the already paved (base-course only) north and south parking lots. This will allow the steel contractor to have a nice, clean laydown and handling area for his material. As describe in the steel sequencing narrative and noted on the site layout drawing, the crane will require several mobilizations around the perimeter of the structure. It is also important to note that the crane will have to remobilize for the erection of the scoreboard structure and each of the light towers. There is also a hazardous area located in the south parking lot for the storage of welding tanks, so they do not disturb travel areas on site. The placing of concrete slab-on-grade and slab-ondeck will mostly require the use of the concrete pump. The drawing notes several locations for the concrete pump which will be easily accessible for the concrete trucks to supply the "hopper" with concrete. Due to site limitations, there is not an area immediately near the structure for formwork laydown and a carpenter tool shed. The concrete contractor is required to keep his tools and materials in the storage/trailer compound on the east end of the site.