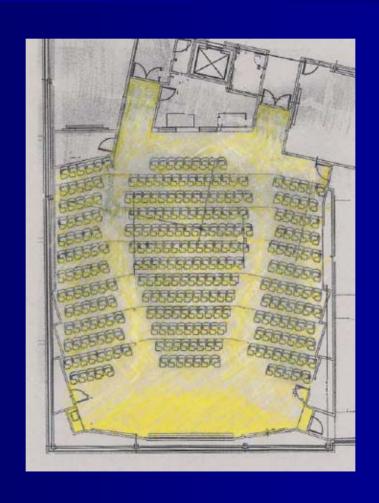

#### Auditorium

## Auditorium-Design Considerations

- Focal Points:
  - -Speaker
  - Marker boards & projection screen
- Task dependent flexibility in light levels