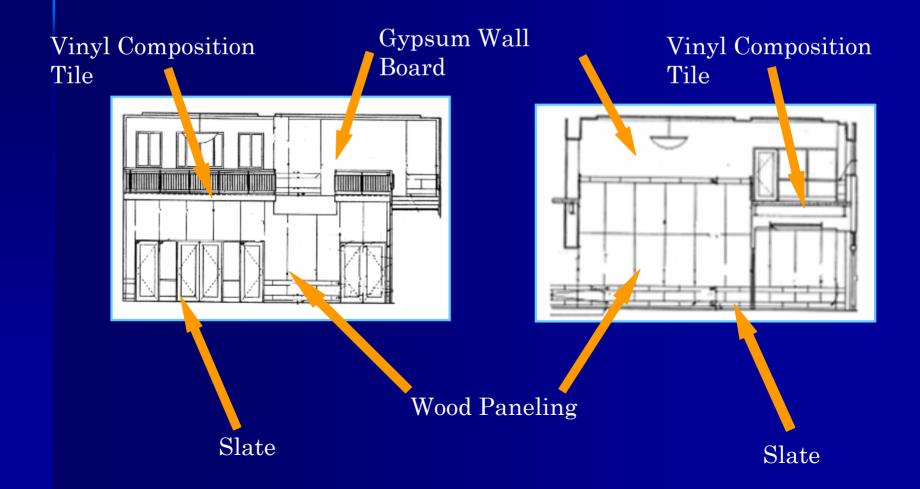

The Virginia Commonwealth University
Life Sciences Building

Lindsay Rekuc

#### **Building Overview**

- Location: Richmond, VA
- Size: 132,500 s.f.
- Cost: \$22 million
- Completed: 2001
- Architect: Ayers Saint Gross



#### Building Uses

- Classrooms
- Laboratories
- Auditoriums
- Greenhouse
- Aquatics Facility



# Lobby





#### Lobby-Elevations



### Lobby-Elevations



### Lobby-Design Considerations

- Focal Points:
  - Building Exits
  - Stairway
  - Corridors
- Adjustment between outdoors and indoors

### Lobby-Schematic Design Goals

- Highlight Wood Paneling
- Provide guidance in direction
- Inviting atmosphere

## Lobby-Schematic Design Examples





## Lobby-Schematic Design Sketches





## Lobby-Schematic Design Sketches



## Lobby-Schematic Design Sketches



#### Genetics Laboratory



### Genetics Laboratory-Design Considerations

- Focal Points:
  - -Speaker
  - Marker board
- Research being performed

### Genetics Laboratory-Schematic Design Goals

- Productive atmosphere
- Clean
- Limit Glare
- Good visibility

### Genetics Laboratory-Schematic Design Examples





### Genetics Laboratory-Schematic Design Sketche