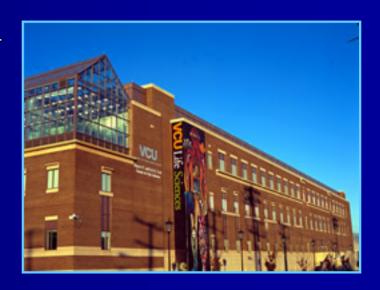

The Virginia Commonwealth University
Life Sciences Building

Lindsay Rekuc

#### **Building Overview**

- Location: Richmond, VA
- Size: 132,500 s.f.
- Cost: \$22 million
- Completed: 2001
- Architect: Ayers Saint Gross

#### Exterior