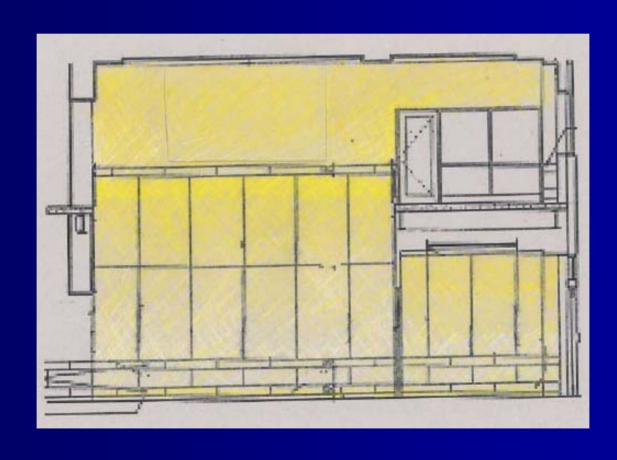

The Virginia Commonwealth University
Life Sciences Building

Lindsay Rekuc

#### **Building Overview**

- Location: Richmond, VA
- Size: 132,500 s.f.
- Cost: \$22 million
- Completed: 2001
- Architect: Ayers Saint Gross



#### Building Uses

- Classrooms
- Laboratories
- Auditoriums
- Greenhouse
- Aquatics Facility



# Lobby





#### Lobby-Elevations



### Lobby-Elevations



### Lobby-Design Considerations

- Focal Points:
  - Building Exits
  - Stairway
  - Corridors
- Adjustment between outdoors and indoors

### Lobby-Schematic Design Goals

- Highlight Wood Paneling
- Provide guidance in direction
- Inviting atmosphere

## Lobby-Schematic Design Examples





## Lobby-Schematic Design Sketches





## Lobby-Schematic Design Sketches



## Lobby-Schematic Design Sketches



#### Genetics Laboratory



### Genetics Laboratory-Design Considerations

- Focal Points:
  - -Speaker
  - Marker board
- Research being performed

### Genetics Laboratory-Schematic Design Goals

- Productive atmosphere
- Clean
- Limit Glare
- Good visibility

### Genetics Laboratory-Schematic Design Examples





### Genetics Laboratory-Schematic Design Sketches



#### Auditorium



### Auditorium-Section

Acoustic Ceiling Tile

Gypsum Wall Board and Marker Board

Gypsum Wall Board



Carpet

Vinyl Composition Tile

## Auditorium-Design Considerations

- Focal Points:
  - -Speaker
  - Marker boards & projection screen
- Task dependent flexibility in light levels

## Auditorium-Schematic Design Goals

- Draw attention to front of room
- Flexible system
- Academic atmosphere

## Auditor