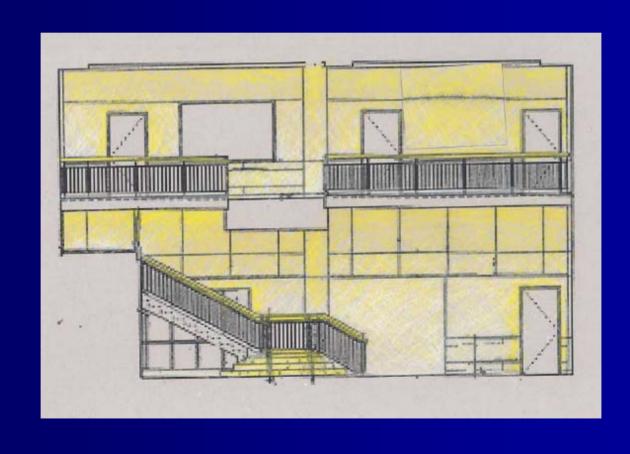

The Virginia Commonwealth University
Life Sciences Building

Lindsay Rekuc

#### **Building Overview**

- Location: Richmond, VA
- Size: 132,500 s.f.
- Cost: \$22 million
- Completed: 2001
- Architect: Ayers Saint Gross



#### Building Uses

- Classrooms
- Laboratories
- Auditoriums
- Greenhouse
- Aquatics Facility



# Lobby





#### Lobby-Elevations



### Lobby-Elevations



### Lobby-Design Considerations

- Focal Points:
  - Building Exits
  - Stairway
  - Corridors
- Adjustment between outdoors and indoors

### Lobby-Schematic Design Goals

- Highlight Wood Paneling
- Provide guidance in direction
- Inviting atmosphere

## Lobby-Schematic Design Examples





## Lobby-Schematic Design Sketches





## Lobby-Schematic Design Sketches



## Lobby-Schematic Design Sketches



#### Genetics Laboratory



### Genetics Laboratory-Design Considerations

- Focal Points:
  - -Speaker
  - Marker board
- Research being performed

### Genetics Laboratory-Schematic Design Goals

- Productive atmosphere
- Clean
- Limit Glare
- Good visibility

### Genetics Laboratory-Schematic Design Examples





### Genetics Laboratory-Schematic Design Sketches



#### Auditorium



### Auditorium-Section

Acoustic Ceiling Tile

Gypsum Wall Board and Marker Board

Gypsum Wall Board



Carpet

Vinyl Composition Tile

## Auditorium-Design Considerations

- Focal Points:
  - -Speaker
  - Marker boards & projection screen
- Task dependent flexibility in light levels

## Auditorium-Schematic Design Goals

- Draw attention to front of room
- Flexible sy