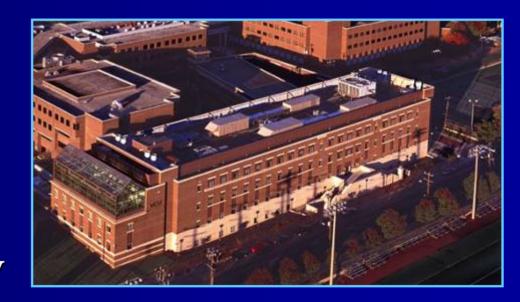

The Virginia Commonwealth University
Life Sciences Building

Lindsay Rekuc

#### **Building Overview**

- Location: Richmond, VA
- Size: 132,500 s.f.
- Cost: \$22 million
- Completed: 2001
- Architect: Ayers Saint Gross

#### Exterior