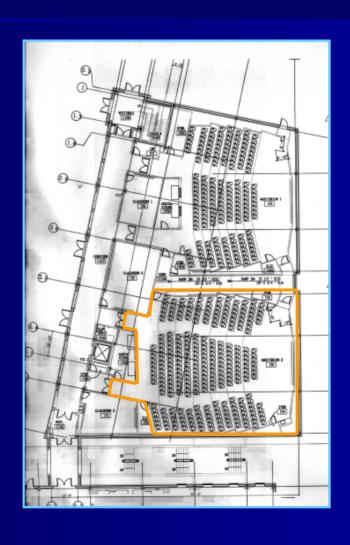

#### Auditorium

## Auditorium-Design Considerations

- Focal Points:
  - -Speaker
  - Marker boards & projection screen
- Task dependent flexibility in light levels