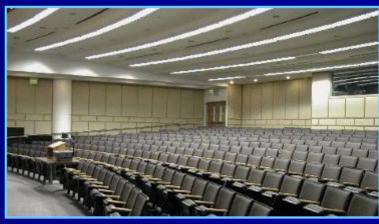

#### Auditorium

## Auditorium-Design Considerations

- Focal Points:
  - -Speaker
  - Marker boards & projection screen
- Task dependent flexibility in light levels

## Auditorium-Schematic Design Goals

- Draw attention to front of room
- Flexible system
- Academic atmosphere