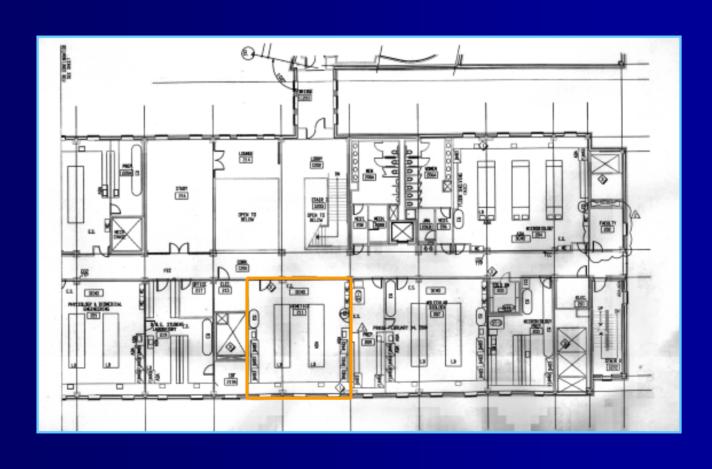

#### Genetics Laboratory

### Genetics Laboratory-Design Considerations

- Focal Points:
  - -Speaker
  - Marker board
- Research being performed

### Genetics Laboratory-Schematic Design Goals

- Productive atmosphere
- Clean
- Limit Glare
- Good visibility