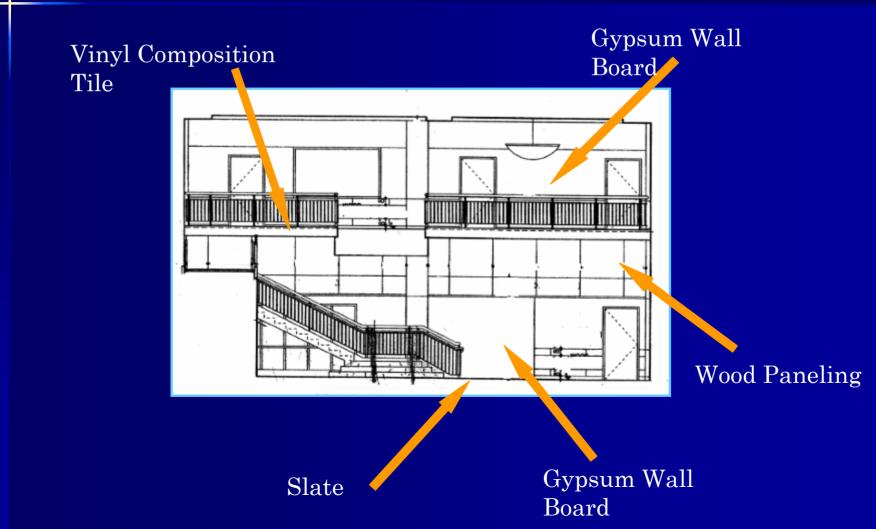

The Virginia Commonwealth University
Life Sciences Building

Lindsay Rekuc

#### **Building Overview**

- Location: Richmond, VA
- Size: 132,500 s.f.
- Cost: \$22 million
- Completed: 2001
- Architect: Ayers Saint Gross



#### Building Uses

- Classrooms
- Laboratories
- Auditoriums
- Greenhouse
- Aquatics Facility



# Lobby





#### Lobby-Elevations



### Lobby-Elevations



### Lobby-Design Considerations

- Focal Points:
  - Building Exits
  - Stairway
  - Corridors
- Adjustment between outdoors and indoors

### Lobby-Schematic Design Goals

- Highlight Wood Paneling
- Provide guidance in direction
- Inviting atmosphere

## Lobby-Schematic Design Examples





## Lobby-Schematic Design Sketches





## Lobby-Schematic Design Sketches



## Lobby-Schematic Design Sketches



#### Genetics Laboratory



### Genetics Laboratory-Design Considerations

- Focal Points:
  - -Speaker
  - Marker board
- Research being performed

### Genetics Laboratory-Schematic Design Goals

- Productive atmosphere
- Clean
- Limit Glare
- Good visibility

### Genetics Laboratory-Schematic Design Examples





### Genetics Laboratory-Schematic Design Sketches



#### Auditorium