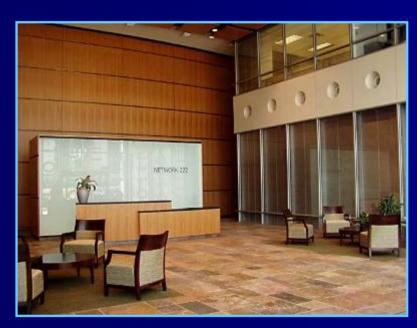

## Lobby-Schematic Design Examples

### Lobby-Schematic Design Goals

- Highlight Wood Paneling
- Provide guidance in direction
- Inviting atmosphere