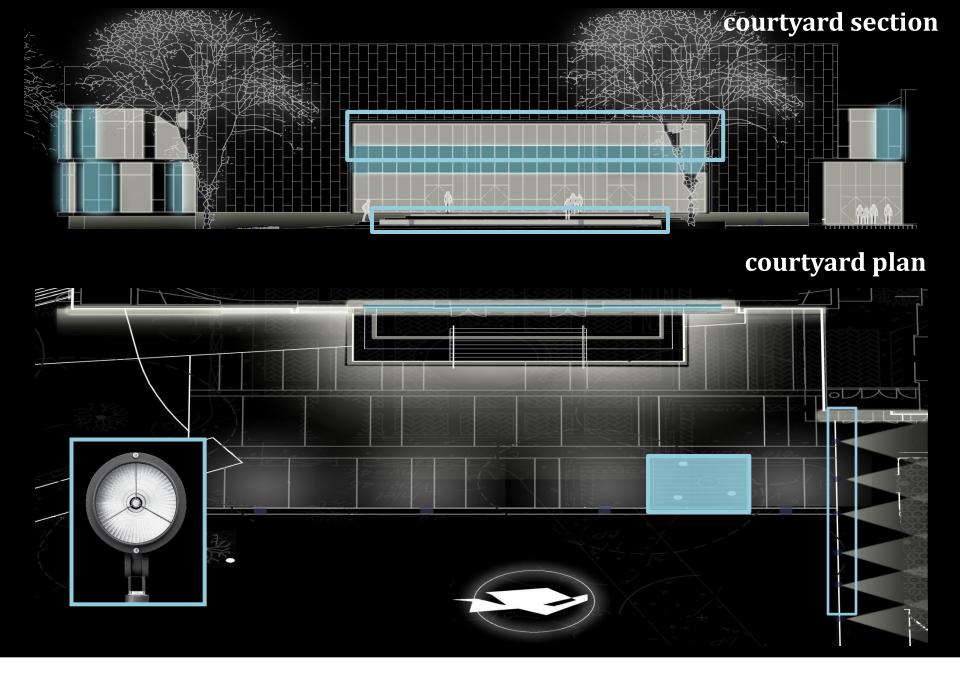

drexel recreation center

drexel recreation center

courtyard | **lobby** | fitness center | restaurant

drexel recreation center

courtyard | **lobby** | fitness center | restaurant

drexel recreation center

drexel recreation center

drexel recreation center

drexel recreation center

courtyard | **lobby** | fitness center | restaurant

drexel recreation center

drexel recreation center

drexel recreation center

drexel recreation center

drexel recreation center

drexel recreation center

drexel recreation center | courtyard | lobby | fitness center | restaurant

drexel recreation center | courtyard | lobby | fitness center | restaurant

drexel recreation center | courtyard | lobby | fitness center | restaurant

drexel recreation center | courtyard | lobby | fitness center | restaurant

drexel recreation center

drexel recreation center

drexel recreation center design team

schematic design presentation | britnei godusky | 12.09.10