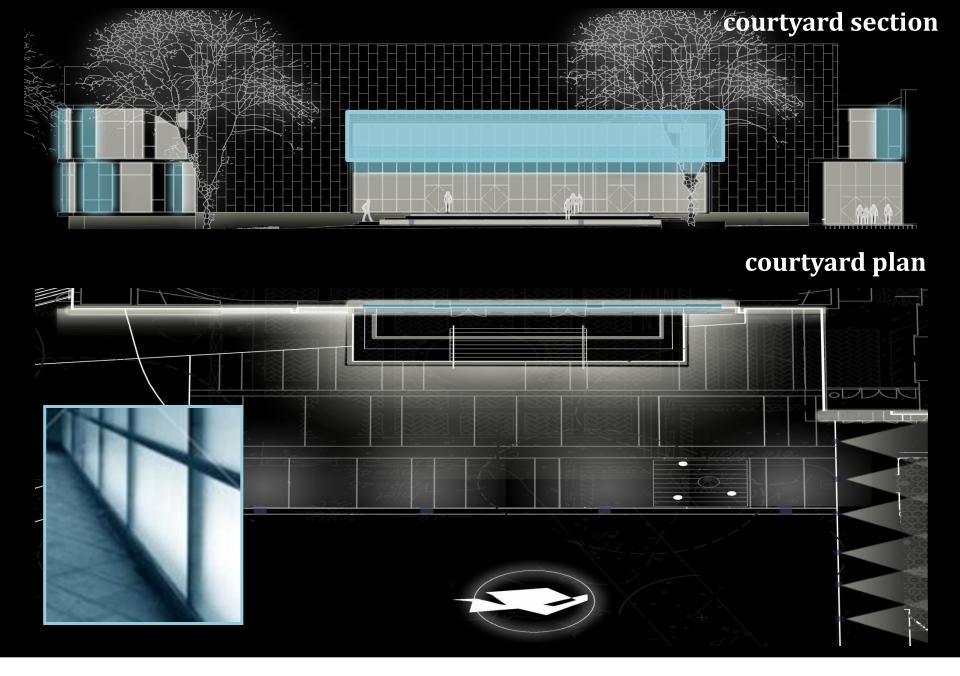

drexel recreation center

drexel recreation center

courtyard | **lobby** | fitness center | restaurant

drexel recreation center

courtyard | **lobby** | fitness center | restaurant

drexel recreation center

drexel recreation center

drexel recreation center

drexel recreation center

courtyard | **lobby** | fitness center | restaurant

drexel recreation center

drexel recreation center

drexel recreation center

drexel recreation center

drexel recreation center

drexel recreation center

drexel recreation center | courtyard | lobby | fitness center | restaurant

drexel recreation center | courtyard | lobby | fitness center | restaurant

drexel recreation center | courtyard | lobby | fitness center | restaurant

drexel recreation center | courtyard | lobby | fitness center | restaurant

drexel recreation center

drexel recreation center

drexel recreation center design team

schematic design presentation | britnei godusky | 12.09.10