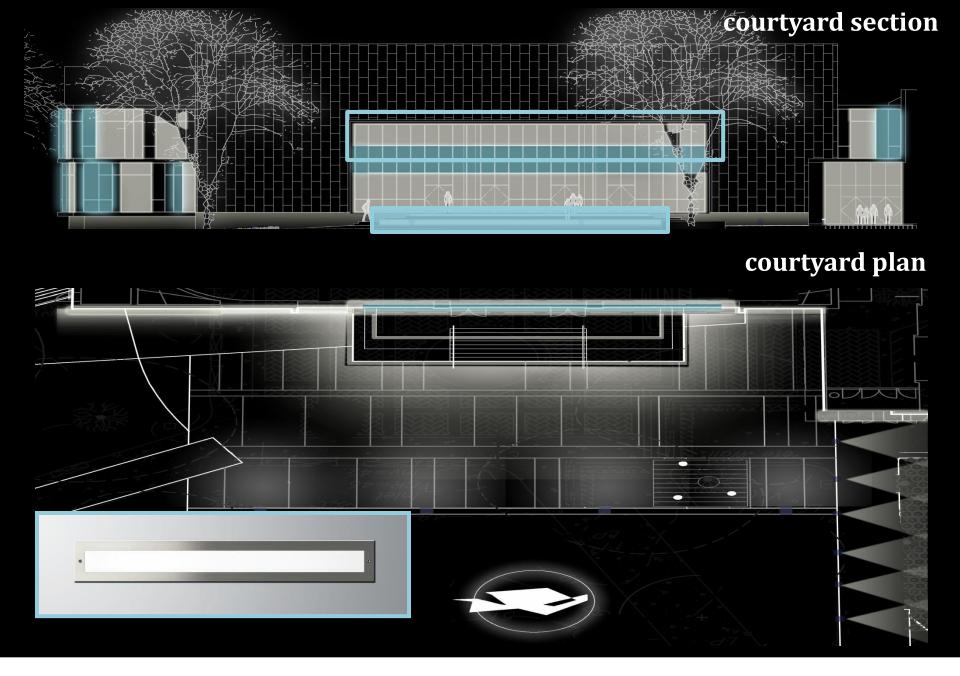

drexel recreation center

drexel recreation center

courtyard | **lobby** | fitness center | restaurant

drexel recreation center

courtyard | **lobby** | fitness center | restaurant

drexel recreation center

drexel recreation center

drexel recreation center

drexel recreation center

courtyard | **lobby** | fitness center | restaurant

drexel recreation center

drexel recreation center

drexel recreation center

drexel recreation center

drexel recreation center

drexel recreation center

drexel recreation center | courtyard | lobby | fitness center | restaurant

drexel recreation center | courtyard | lobby | fitness center | restaurant

drexel recreation center | courtyard | lobby | fitness center | restaurant

drexel recreation center | courtyard | lobby | fitness center | restaurant

drexel recreation center

drexel recreation center

drexel recreation center design team

schematic design presentation | britnei godusky | 12.09.10