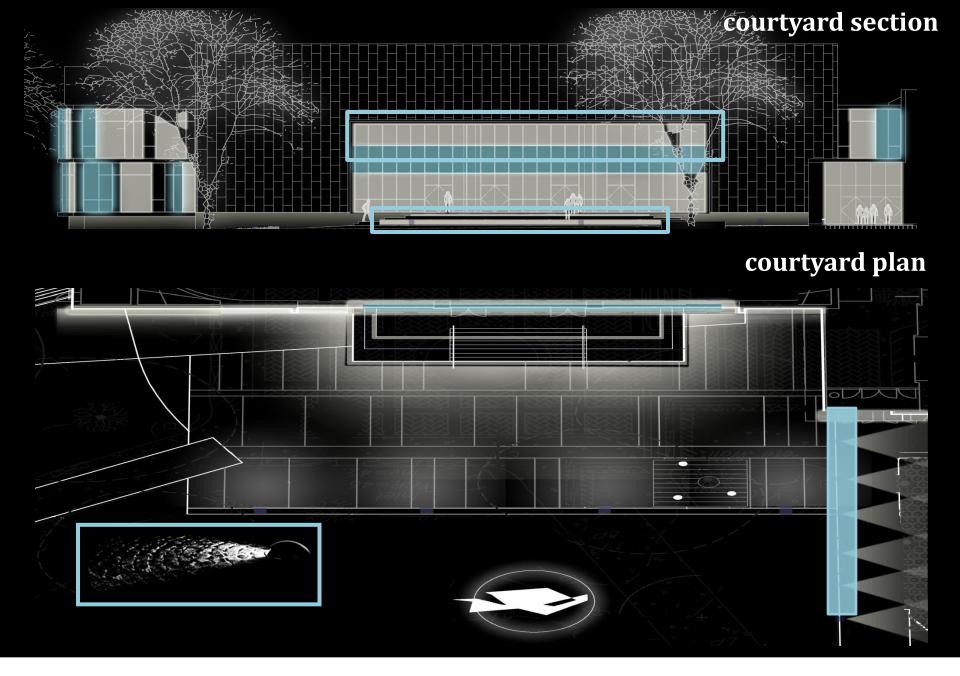

drexel recreation center

drexel recreation center

courtyard | **lobby** | fitness center | restaurant

drexel recreation center

courtyard | **lobby** | fitness center | restaurant

drexel recreation center

drexel recreation center

drexel recreation center

drexel recreation center

courtyard | **lobby** | fitness center | restaurant

drexel recreation center

drexel recreation center

drexel recreation center

drexel recreation center

drexel recreation center

drexel recreation center

drexel recreation center | courtyard | lobby | fitness center | restaurant

drexel recreation center | courtyard | lobby | fitness center | restaurant

drexel recreation center | courtyard | lobby | fitness center | restaurant

drexel recreation center | courtyard | lobby | fitness center | restaurant

drexel recreation center

drexel recreation center

drexel recreation center design team

schematic design presentation | britnei godusky | 12.09.10