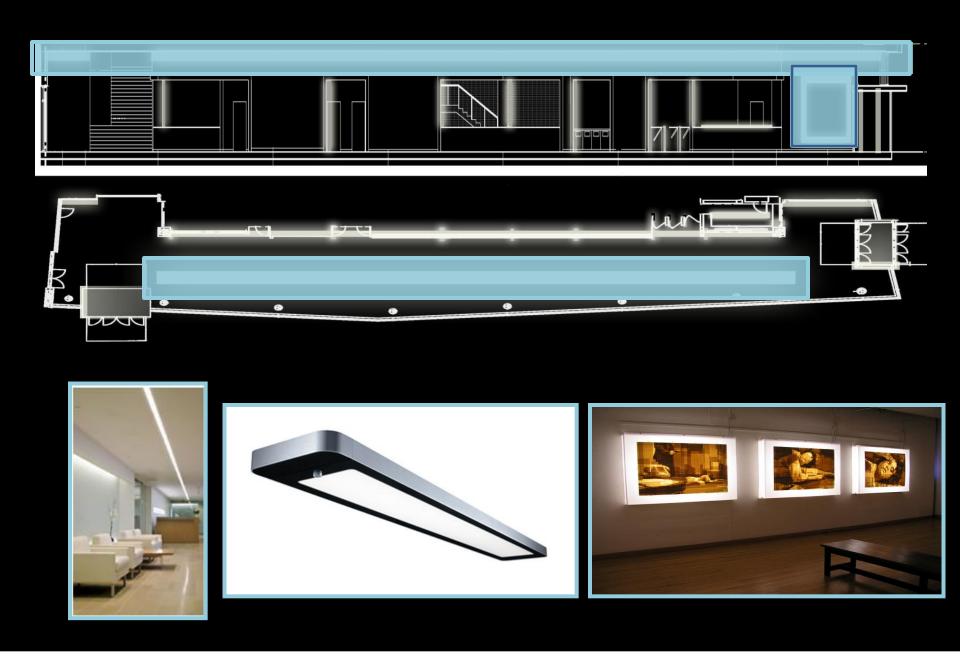

drexel recreation center

drexel recreation center | courtyard | lobby | fitness center | restaurant

drexel recreation center | courtyard | lobby | fitness center | restaurant

drexel recreation center | courtyard | lobby | fitness center | restaurant

drexel recreation center | courtyard | lobby | fitness center | restaurant

drexel recreation center

drexel recreation center

drexel recreation center design team

schematic design presentation | britnei godusky | 12.09.10