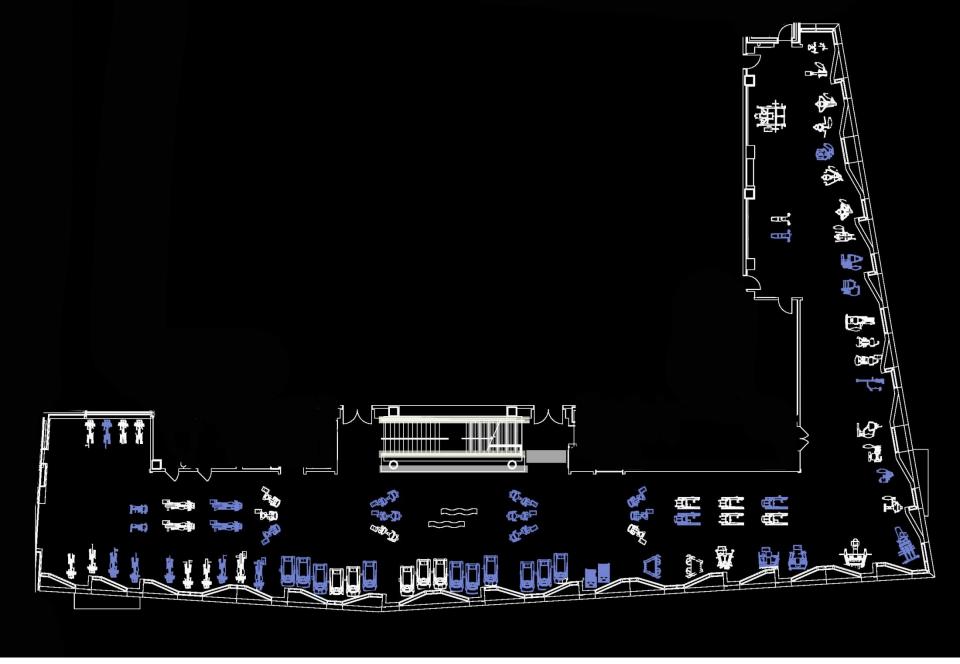

drexel recreation center

drexel recreation center

courtyard | **lobby** | fitness center | restaurant

drexel recreation center

courtyard | **lobby** | fitness center | restaurant

drexel recreation center

drexel recreation center

drexel recreation center

drexel recreation center

courtyard | **lobby** | fitness center | restaurant

drexel recreation center

drexel recreation center

drexel recreation center

drexel recreation center

drexel recreation center

drexel recreation center

drexel recreation center | courtyard | lobby | fitness center | restaurant

drexel recreation center | courtyard | lobby | fitness center | restaurant

drexel recreation center | courtyard | lobby | fitness center | restaurant

drexel recreation center | courtyard | lobby | fitness center | restaurant

drexel recreation center

drexel recreation center

drexel recreation center design team

schematic design presentation | britnei godusky | 12.09.10