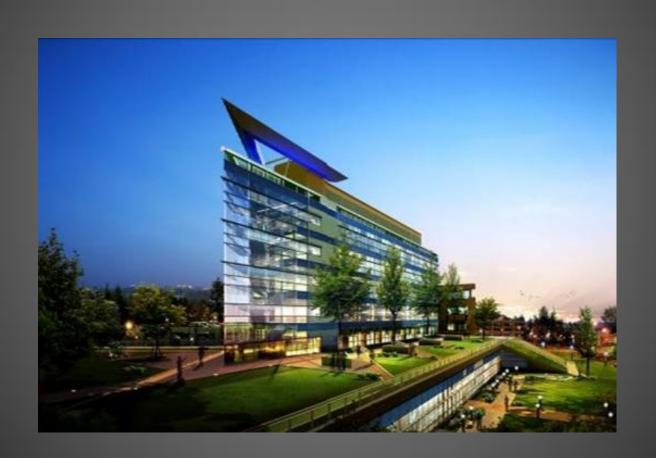

### **Building Overview**

- Location: 111 S. Mason Drive,
   Arlington, VA
- Function: Administrative Building
- Size: 251,444 SF
- Floors: 8
- Project Team:
  - Owner: Army National Guard
  - General Contractor: Tompkins Builders Inc.
  - Architect: CH2M
  - Engineer: AECOM