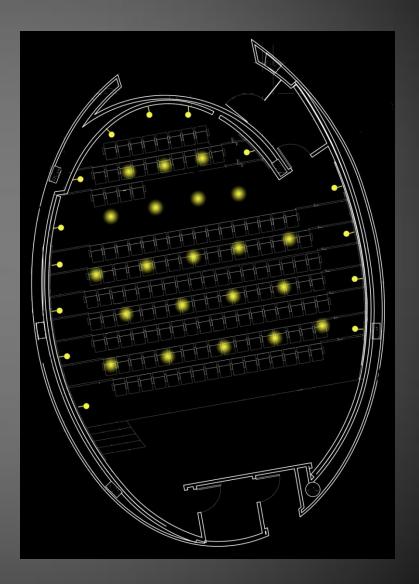

 Track Lighting in front of Stage

Wall Sconces

Wall Sconces

 Circular Recessed Downlights

Wall Sconces

- Circular Recessed Downlights
- Floor Mounted Linear Strip Luminaires

Wall Sconces

- Circular Recessed Downlights
- Floor Mounted Linear Strip Luminaires

 Track Lighting in front of Stage