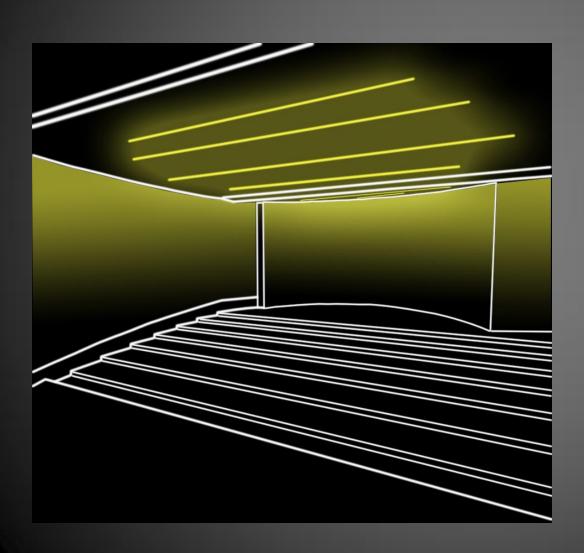

#### Criteria

- Distinguish Egress, Seating, and
   Point of Interest with Light
- Modeling of Faces
- System Control and Flexibility

Linear Recessed Wall Grazers

• Linear Recessed Wall Grazers

• Linear Recessed Downlights

Linear Recessed Wall Grazers

• Linear Recessed Downlights

 Track Lighting in front of Stage

Recessed Wall Washers

Recessed Wall Washers

 Circular Recessed Downlights

Recessed Wall Washers

 Circular Recessed Downlights