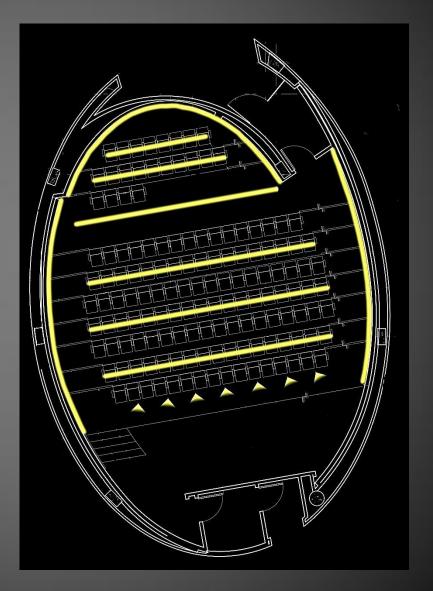

#### Criteria

- Distinguish Egress, Seating, and
   Point of Interest with Light
- Modeling of Faces
- System Control and Flexibility

Linear Recessed Wall Grazers

• Linear Recessed Wall Grazers

• Linear Recessed Downlights

Linear Recessed Wall Grazers

• Linear Recessed Downlights

 Track Lighting in front of Stage

Recessed Wall Washers

Recessed Wall Washers

 Circular Recessed Downlights

Recessed Wall Washers

 Circular Recessed Downlights