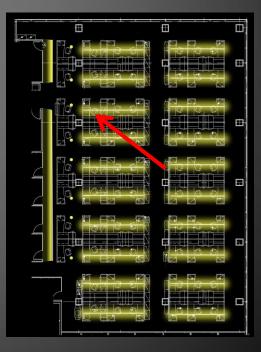

## Site

#### Concept

Separation of Space with Light

#### Criteria

- Uniformity on Task Plane
- Reduction of Glare
- Daylight Integration

Wall Washers

Wall Washers

Downlights

Wall Washers

Downlights

• Indirect Pendant Luminaires