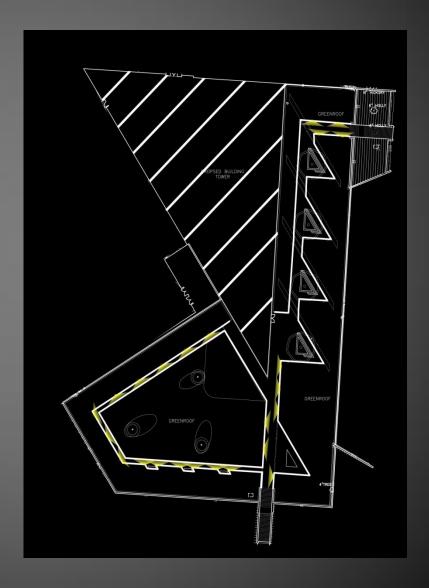

## Site

# Outdoor Space — Plaza/ Green Roof • In-Ground Floodlights

# Outdoor Space — Plaza/ Green Roof • In-Ground Floodlights

Recessed Linear Luminaires

# Outdoor Space — Plaza/ Green Roof • In-Ground Floodlights

Recessed Linear Luminaires

**LED Handrail** 

In-Ground Floodlights

Recessed Linear Luminaires

LED Handrail

Uplight Trees