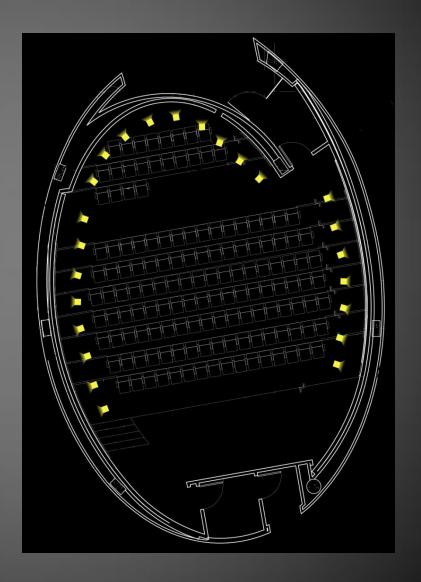

#### Concept

- 3 Separate Schematic Designs
- Scheme 1: Uniformity, Precision
- Scheme 2: Uniformity, Disorder
- Scheme 3: Diversity, Disorder

#### Criteria

- Distinguish Egress, Seating, and
   Point of Interest with Light
- Modeling of Faces
- System Control and Flexibility

Linear Recessed Wall Grazers

• Linear Recessed Wall Grazers

• Linear Recessed Downlights

Linear Recessed Wall Grazers

• Linear Recessed Downlights

 Track Lighting in front of Stage

Recessed Wall Washers

Recessed Wall Washers

 Circular Recessed Downlights

Recessed Wall Washers

 Circular Recessed Downlights

 Track Lighting in front of Stage

Wall Sconces

Wall Sconces

 Circular Recessed Downlights

Wall Sconces

- Circular Recessed Downlights
- Floor Mounted Linear Strip Luminaires

Wall Sconces

- Circular Recessed Downlights
- Floor Mounted Linear Strip Luminaires

 Track Lighting in front of Stage