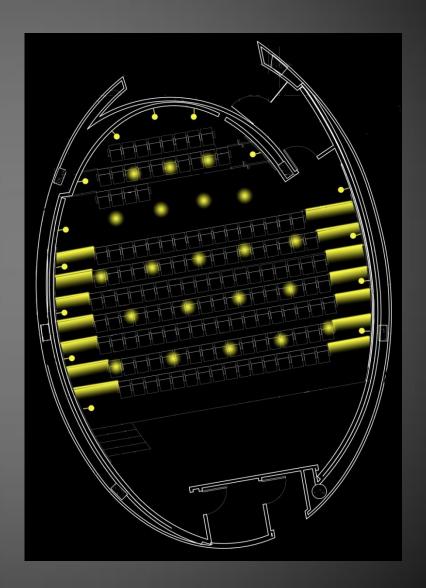

## Special Purpose - Auditorium

#### Concept

- 3 Separate Schematic Designs
- Scheme 1: Uniformity, Precision
- Scheme 2: Uniformity, Disorder
- Scheme 3: Diversity, Disorder

#### Criteria

- Distinguish Egress, Seating, and
   Point of Interest with Light
- Modeling of Faces
- System Control and Flexibility

Linear Recessed Wall Grazers

• Linear Recessed Wall Grazers

• Linear Recessed Downlights

Linear Recessed Wall Grazers

• Linear Recessed Downlights

 Track Lighting in front of Stage

Recessed Wall Washers

Recessed Wall Washers

 Circular Recessed Downlights

Recessed Wall Washers

 Circular Recessed Downlights

 Track Lighting in front of Stage

Wall Sconces

Wall Sconces

 Circular Recessed Downlights

Wall Sconces

- Circular Recessed Downlights
- Floor Mounted Linear Strip Luminaires

Wall Sconces

- Circular Recessed Downlights
- Floor Mounted Linear Strip Luminaires

 Track Lighting in front of Stage