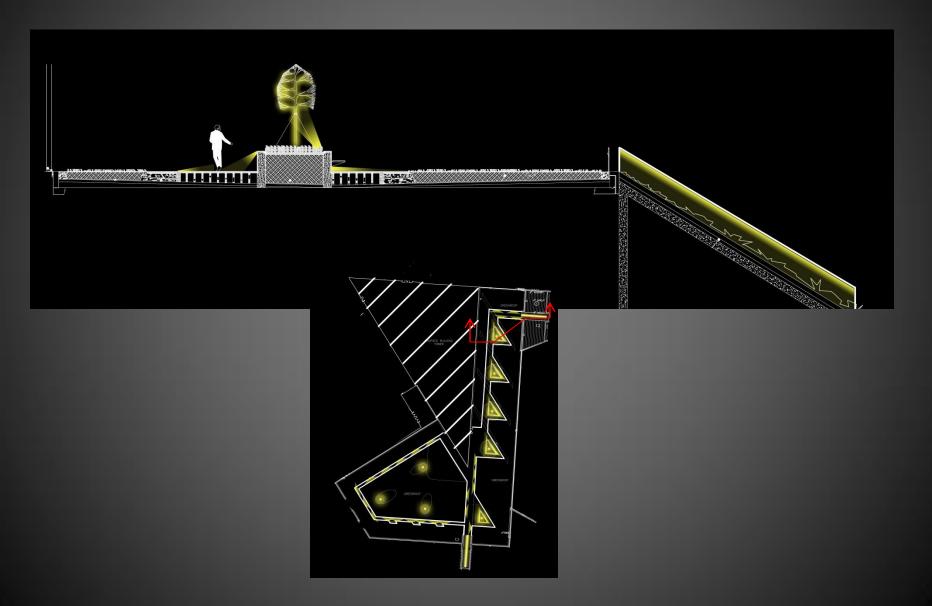

# Outdoor Space — Plaza/ Green Roof • In-Ground Floodlights

# Outdoor Space — Plaza/ Green Roof • In-Ground Floodlights

Recessed Linear Luminaires

# Outdoor Space — Plaza/ Green Roof • In-Ground Floodlights

Recessed Linear Luminaires

**LED Handrail** 

In-Ground Floodlights

Recessed Linear Luminaires

LED Handrail

Uplight Trees