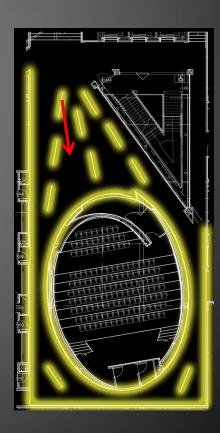

## Special Purpose - Auditorium

#### Concept

- 3 Separate Schematic Designs
- Scheme 1: Uniformity, Precision
- Scheme 2: Uniformity, Disorder
- Scheme 3: Diversity, Disorder

#### Criteria

- Distinguish Egress, Seating, and
   Point of Interest with Light
- Modeling of Faces
- System Control and Flexibility

Linear Recessed Wall Grazers

• Linear Recessed Wall Grazers

• Linear Recessed Downlights

Linear Recessed Wall Grazers

• Linear Recessed Downlights

 Track Lighting in front of Stage

Recessed Wall Washers

Recessed Wall Washers

 Circular Recessed Downlights

Recessed Wall Washers

 Circular Recessed Downlights

 Track Lighting in front of Stage

Wall Sconces

Wall Sconces

 Circular Recessed Downlights

Wall Sconces

- Circular Recessed Downlights
- Floor Mounted Linear Strip Luminaires

Wall Sconces

- Circular Recessed Downlights
- Floor Mounted Linear Strip Luminaires

 Track Lighting in front of Stage