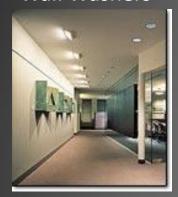

## Circulation Space – Prefunction Area

#### Concept

- Two Psychological Impressions
  - Spaciousness Illuminate Walls and Ceiling
  - Enclosure Emphasize Overhead Downlighting
    - Avoid Illuminating walls

#### Criteria

- Direction, Guidance
- Modeling of Faces
- Appearance of Space and Luminaires