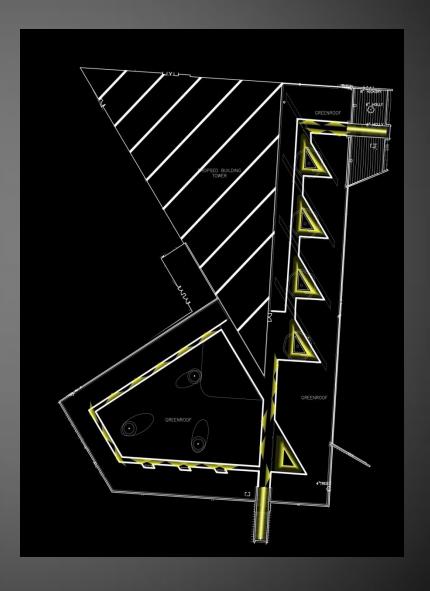

# Outdoor Space — Plaza/ Green Roof • In-Ground Floodlights

# Outdoor Space — Plaza/ Green Roof • In-Ground Floodlights

Recessed Linear Luminaires

# Outdoor Space — Plaza/ Green Roof • In-Ground Floodlights

Recessed Linear Luminaires

**LED Handrail** 

In-Ground Floodlights

Recessed Linear Luminaires

LED Handrail

Uplight Trees