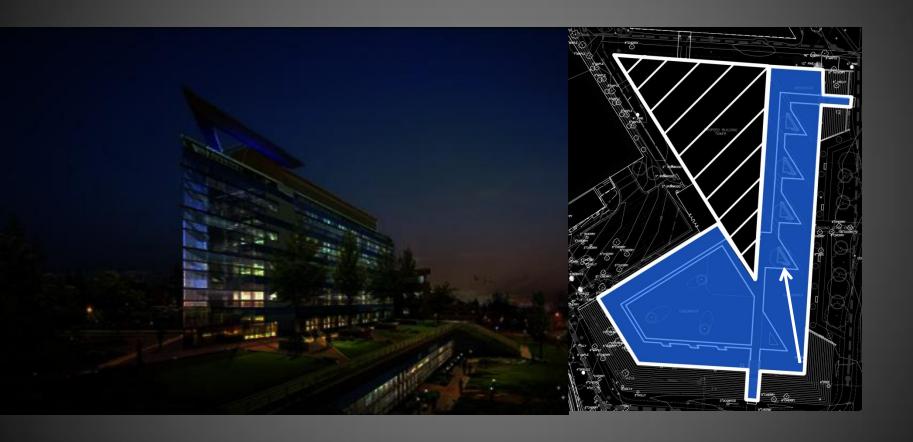

# Outdoor Space — Plaza/ Green Roof • In-Ground Floodlights

# Outdoor Space — Plaza/ Green Roof • In-Ground Floodlights

Recessed Linear Luminaires

# Outdoor Space — Plaza/ Green Roof • In-Ground Floodlights

Recessed Linear Luminaires

**LED Handrail** 

In-Ground Floodlights

Recessed Linear Luminaires

LED Handrail

Uplight Trees