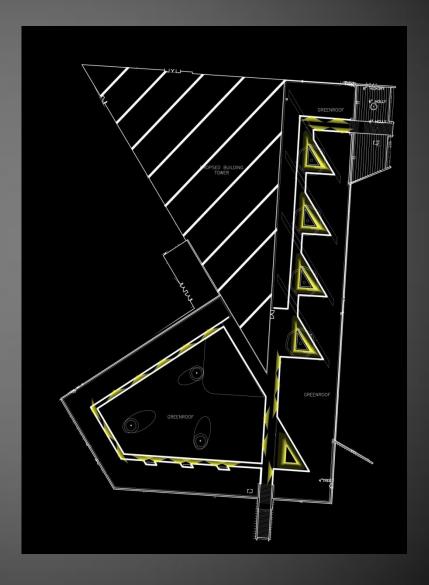

# Outdoor Space — Plaza/ Green Roof • In-Ground Floodlights

# Outdoor Space — Plaza/ Green Roof • In-Ground Floodlights

Recessed Linear Luminaires

# Outdoor Space — Plaza/ Green Roof • In-Ground Floodlights

Recessed Linear Luminaires

**LED Handrail** 

In-Ground Floodlights

Recessed Linear Luminaires

LED Handrail

Uplight Trees