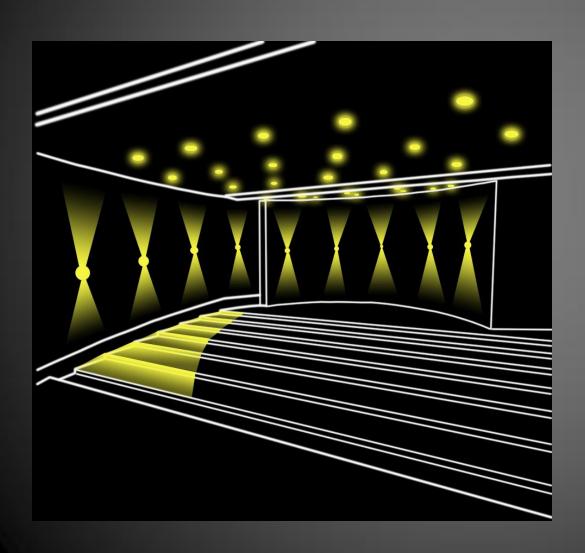

## Special Purpose - Auditorium

#### Concept

- 3 Separate Schematic Designs
- Scheme 1: Uniformity, Precision
- Scheme 2: Uniformity, Disorder
- Scheme 3: Diversity, Disorder

#### Criteria

- Distinguish Egress, Seating, and
   Point of Interest with Light
- Modeling of Faces
- System Control and Flexibility

Linear Recessed Wall Grazers

• Linear Recessed Wall Grazers

• Linear Recessed Downlights

Linear Recessed Wall Grazers

• Linear Recessed Downlights

 Track Lighting in front of Stage

Recessed Wall Washers

Recessed Wall Washers

 Circular Recessed Downlights

Recessed Wall Washers

 Circular Recessed Downlights

 Track Lighting in front of Stage

Wall Sconces

Wall Sconces

 Circular Recessed Downlights

Wall Sconces

- Circular Recessed Downlights
- Floor Mounted Linear Strip Luminaires

Wall Sconces

- Circular Recessed Downlights
- Floor Mounted Linear Strip Luminaires

 Track Lighting in front of Stage