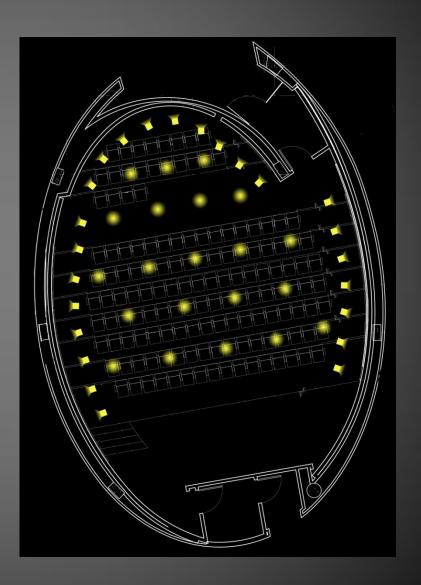

## Special Purpose - Auditorium

#### Concept

- 3 Separate Schematic Designs
- Scheme 1: Uniformity, Precision
- Scheme 2: Uniformity, Disorder
- Scheme 3: Diversity, Disorder

#### Criteria

- Distinguish Egress, Seating, and
   Point of Interest with Light
- Modeling of Faces
- System Control and Flexibility

Linear Recessed Wall Grazers

• Linear Recessed Wall Grazers

• Linear Recessed Downlights

Linear Recessed Wall Grazers

• Linear Recessed Downlights

 Track Lighting in front of Stage

Recessed Wall Washers

Recessed Wall Washers

 Circular Recessed Downlights

Recessed Wall Washers

 Circular Recessed Downlights

 Track Lighting in front of Stage

Wall Sconces

Wall Sconces

 Circular Recessed Downlights

Wall Sconces

- Circular Recessed Downlights
- Floor Mounted Linear Strip Luminaires

Wall Sconces

- Circular Recessed Downlights
- Floor Mounted Linear Strip Luminaires

 Track Lighting in front of Stage