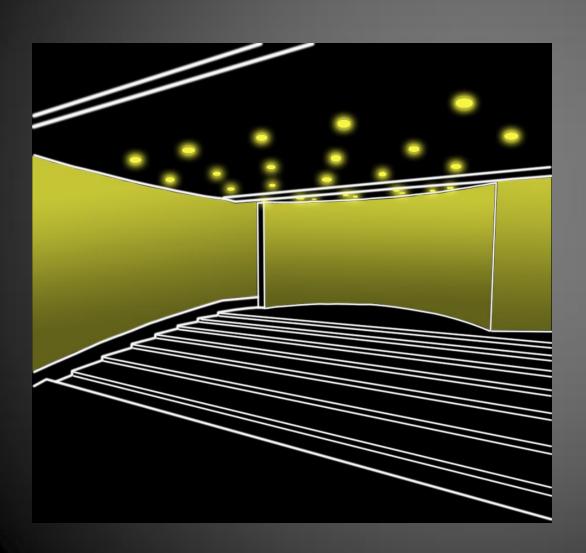

## Special Purpose - Auditorium

#### Concept

- 3 Separate Schematic Designs
- Scheme 1: Uniformity, Precision
- Scheme 2: Uniformity, Disorder
- Scheme 3: Diversity, Disorder

#### Criteria

- Distinguish Egress, Seating, and
   Point of Interest with Light
- Modeling of Faces
- System Control and Flexibility

Linear Recessed Wall Grazers

• Linear Recessed Wall Grazers

• Linear Recessed Downlights

Linear Recessed Wall Grazers

• Linear Recessed Downlights

 Track Lighting in front of Stage

Recessed Wall Washers

Recessed Wall Washers

 Circular Recessed Downlights

Recessed Wall Washers

 Circular Recessed Downlights

 Track Lighting in front of Stage

Wall Sconces

Wall Sconces

 Circular Recessed Downlights

Wall Sconces

- Circular Recessed Downlights
- Floor Mounted Linear Strip Luminaires

Wall Sconces

- Circular Recessed Downlights
- Floor Mounted Linear Strip Luminaires

 Track Lighting in front of Stage