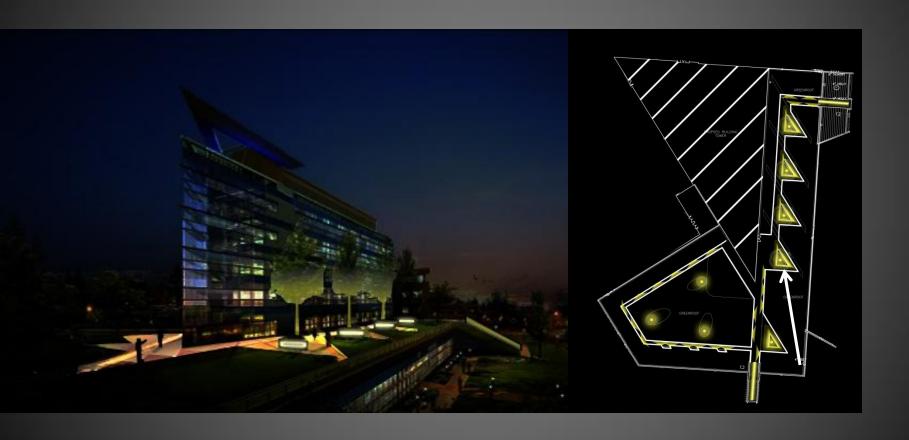

# Outdoor Space — Plaza/ Green Roof • In-Ground Floodlights

# Outdoor Space — Plaza/ Green Roof • In-Ground Floodlights

Recessed Linear Luminaires

# Outdoor Space — Plaza/ Green Roof • In-Ground Floodlights

Recessed Linear Luminaires

**LED Handrail** 

In-Ground Floodlights

Recessed Linear Luminaires

LED Handrail

Uplight Trees