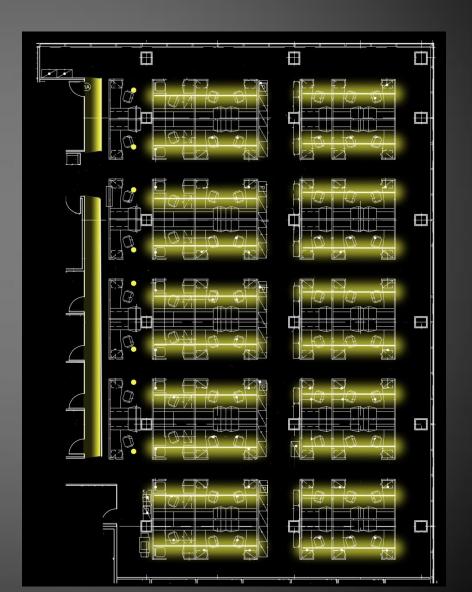

#### Criteria

- Uniformity on Task Plane
- Reduction of Glare
- Daylight Integration

Wall Washers

Wall Washers

Downlights

Wall Washers

Downlights

• Indirect Pendant Luminaires