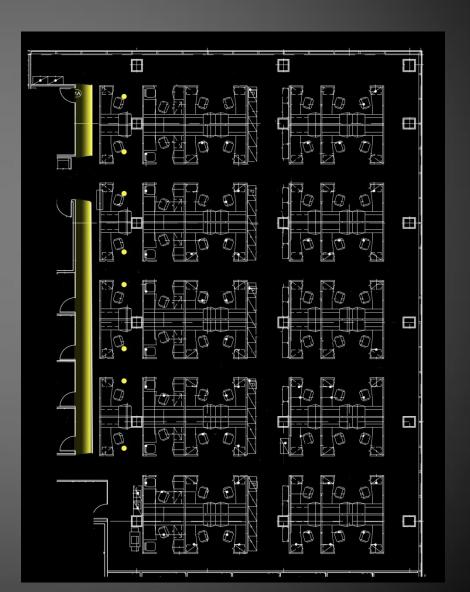

#### Concept

Separation of Space with Light

#### Criteria

- Uniformity on Task Plane
- Reduction of Glare
- Daylight Integration

Wall Washers

Wall Washers

Downlights

Wall Washers

Downlights

• Indirect Pendant Luminaires