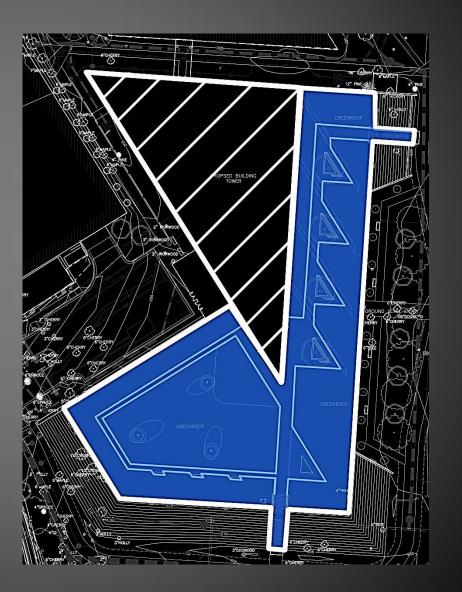

#### Concept

- Provide Visual Clarity While
   Maintaining a Sense of Privacy
- -Integrate luminaires with site

#### • Criteria

- Low Mounting Heights
- Reduction of Light Pollution
- Reduce Shadows

# Outdoor Space — Plaza/ Green Roof • In-Ground Floodlights

# Outdoor Space — Plaza/ Green Roof • In-Ground Floodlights

Recessed Linear Luminaires

# Outdoor Space — Plaza/ Green Roof • In-Ground Floodlights

Recessed Linear Luminaires

**LED Handrail** 

In-Ground Floodlights

Recessed Linear Luminaires

LED Handrail

Uplight Trees