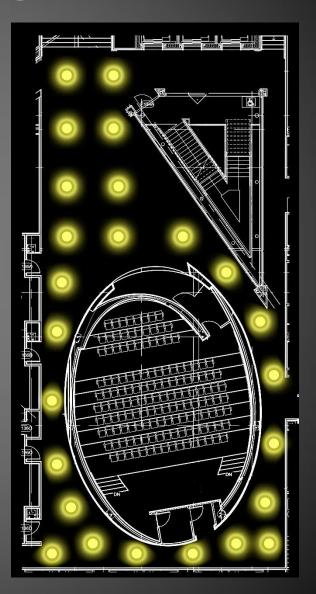

## Special Purpose - Auditorium

#### Concept

- 3 Separate Schematic Designs
- Scheme 1: Uniformity, Precision
- Scheme 2: Uniformity, Disorder
- Scheme 3: Diversity, Disorder

#### Criteria

- Distinguish Egress, Seating, and
   Point of Interest with Light
- Modeling of Faces
- System Control and Flexibility

Linear Recessed Wall Grazers

• Linear Recessed Wall Grazers

• Linear Recessed Downlights

Linear Recessed Wall Grazers

• Linear Recessed Downlights

 Track Lighting in front of Stage

Recessed Wall Washers

Recessed Wall Washers

 Circular Recessed Downlights

Recessed Wall Washers

 Circular Recessed Downlights

 Track Lighting in front of Stage

Wall Sconces

Wall Sconces

 Circular Recessed Downlights

Wall Sconces

- Circular Recessed Downlights
- Floor Mounted Linear Strip Luminaires

Wall Sconces

- Circular Recessed Downlights
- Floor Mounted Linear Strip Luminaires

 Track Lighting in front of Stage