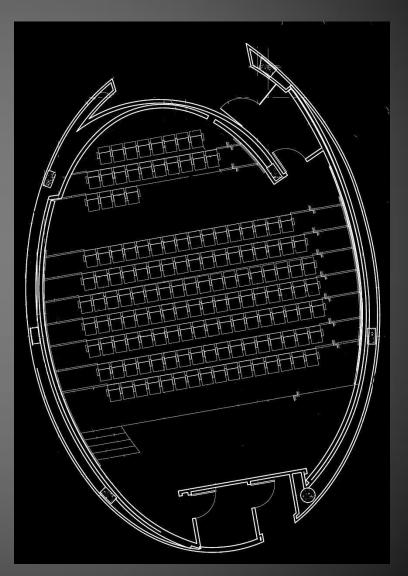

## Special Purpose - Auditorium

#### Concept

- 3 Separate Schematic Designs
- Scheme 1: Uniformity, Precision
- Scheme 2: Uniformity, Disorder
- Scheme 3: Diversity, Disorder

#### Criteria

- Distinguish Egress, Seating, and
   Point of Interest with Light
- Modeling of Faces
- System Control and Flexibility

Linear Recessed Wall Grazers

• Linear Recessed Wall Grazers

• Linear Recessed Downlights