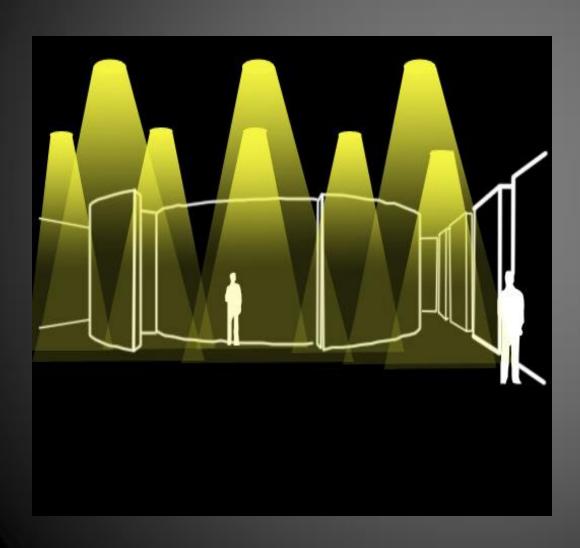

## Circulation Space – Prefunction Area

#### Concept

- Two Psychological Impressions
  - Spaciousness Illuminate Walls and Ceiling
  - Enclosure Emphasize Overhead Downlighting
    - Avoid Illuminating walls

#### Criteria

- Direction, Guidance
- Modeling of Faces
- Appearance of Space and Luminaires