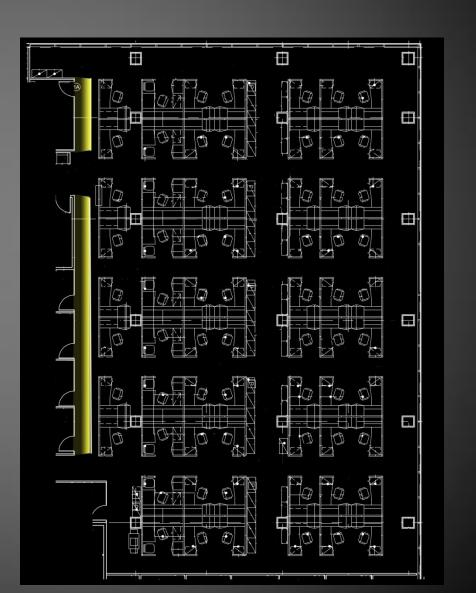

#### Concept

Separation of Space with Light

#### Criteria

- Uniformity on Task Plane
- Reduction of Glare
- Daylight Integration

Wall Washers

Wall Washers

Downlights

Wall Washers

Downlights

• Indirect Pendant Luminaires