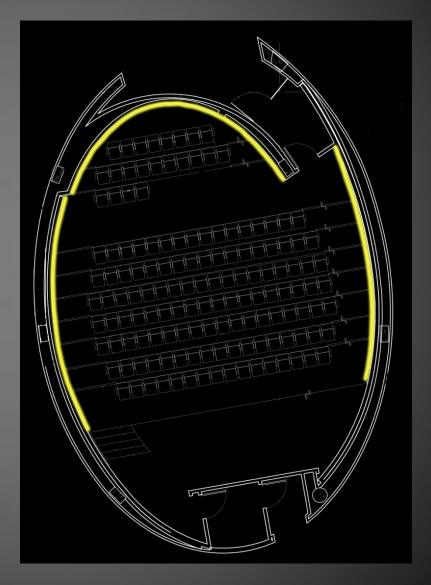

#### Criteria

- Distinguish Egress, Seating, and
   Point of Interest with Light
- Modeling of Faces
- System Control and Flexibility

Linear Recessed Wall Grazers

• Linear Recessed Wall Grazers

• Linear Recessed Downlights

Linear Recessed Wall Grazers

• Linear Recessed Downlights

 Track Lighting in front of Stage

Recessed Wall Washers

Recessed Wall Washers

 Circular Recessed Downlights

Recessed Wall Washers

 Circular Recessed Downlights