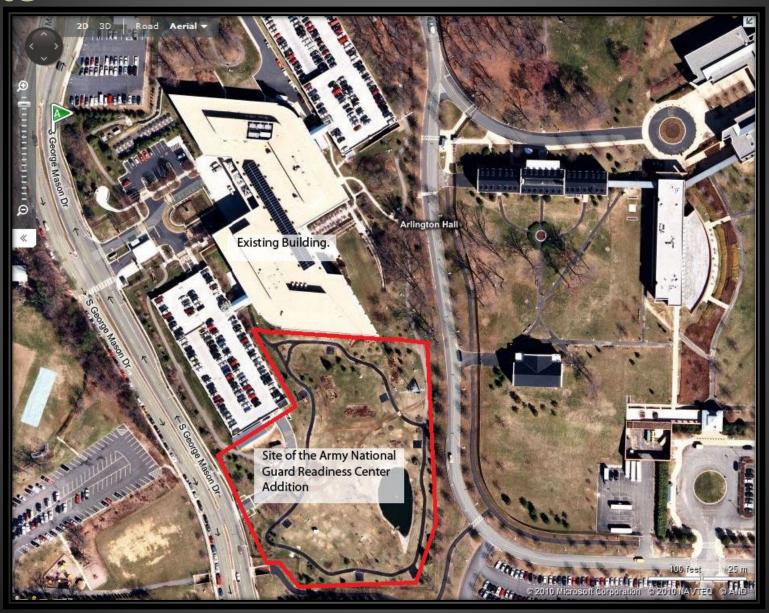

### **Building Overview**

- Location: 111 S. Mason Drive,
   Arlington, VA
- Function: Administrative Building
- Size: 251,444 SF
- Floors: 8
- Project Team:
  - Owner: Army National Guard
  - General Contractor: Tompkins Builders Inc.
  - Architect: CH2M
  - Engineer: AECOM

## Site