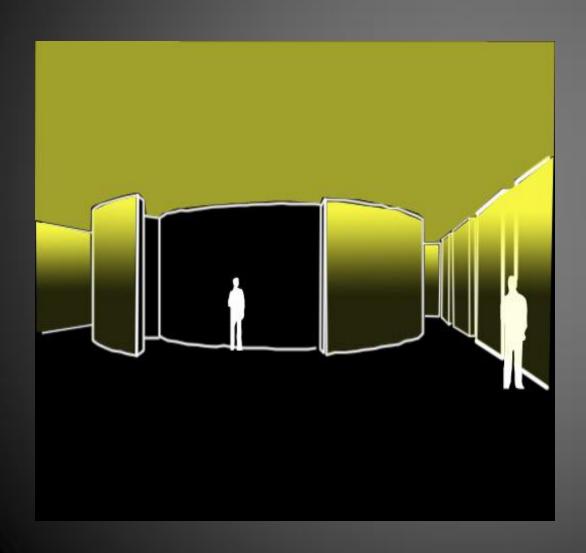

## Circulation Space – Prefunction Area

#### Concept

- Two Psychological Impressions
  - Spaciousness Illuminate Walls and Ceiling
  - Enclosure Emphasize Overhead Downlighting
    - Avoid Illuminating walls

#### Criteria

- Direction, Guidance
- Modeling of Faces
- Appearance of Space and Luminaires

#### Prefunction Area - Enclosure

 Recessed Circular Downlights

#### Prefunction Area - Enclosure

# Prefunction Area - Spaciousness

• Indirect Luminaires

## Prefunction Area - Spaciousness

• Indirect Luminaires

Recessed Cove Wall Washers

# Prefunction Area - Spaciousness