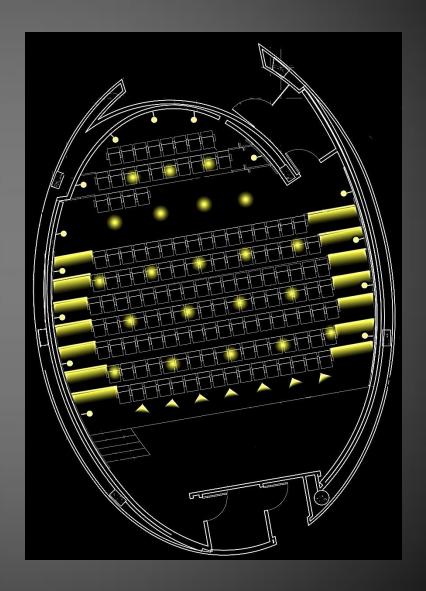

## Special Purpose - Auditorium

#### Concept

- 3 Separate Schematic Designs
- Scheme 1: Uniformity, Precision
- Scheme 2: Uniformity, Disorder
- Scheme 3: Diversity, Disorder

#### Criteria

- Distinguish Egress, Seating, and
   Point of Interest with Light
- Modeling of Faces
- System Control and Flexibility

Linear Recessed Wall Grazers

• Linear Recessed Wall Grazers

• Linear Recessed Downlights

Linear Recessed Wall Grazers

• Linear Recessed Downlights

 Track Lighting in front of Stage

Recessed Wall Washers

Recessed Wall Washers

 Circular Recessed Downlights

Recessed Wall Washers

 Circular Recessed Downlights

 Track Lighting in front of Stage

Wall Sconces

Wall Sconces

 Circular Recessed Downlights

Wall Sconces

- Circular Recessed Downlights
- Floor Mounted Linear Strip Luminaires

Wall Sconces

- Circular Recessed Downlights
- Floor Mounted Linear Strip Luminaires

 Track Lighting in front of Stage