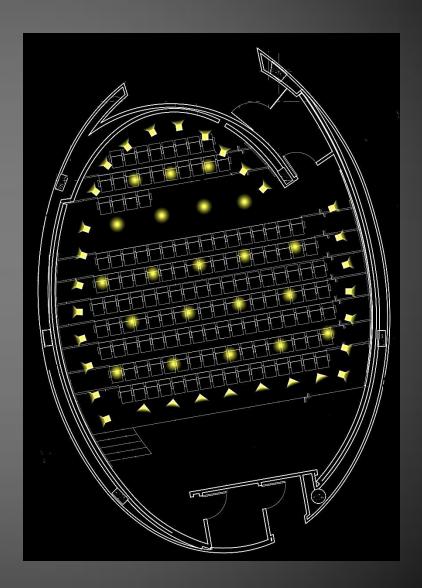

## Special Purpose - Auditorium

#### Concept

- 3 Separate Schematic Designs
- Scheme 1: Uniformity, Precision
- Scheme 2: Uniformity, Disorder
- Scheme 3: Diversity, Disorder

#### Criteria

- Distinguish Egress, Seating, and
   Point of Interest with Light
- Modeling of Faces
- System Control and Flexibility

Linear Recessed Wall Grazers

• Linear Recessed Wall Grazers

• Linear Recessed Downlights

Linear Recessed Wall Grazers

• Linear Recessed Downlights

 Track Lighting in front of Stage

Recessed Wall Washers

Recessed Wall Washers

 Circular Recessed Downlights

Recessed Wall Washers

 Circular Recessed Downlights

 Track Lighting in front of Stage

Wall Sconces

Wall Sconces

 Circular Recessed Downlights

Wall Sconces

- Circular Recessed Downlights
- Floor Mounted Linear Strip Luminaires

Wall Sconces

- Circular Recessed Downlights
- Floor Mounted Linear Strip Luminaires

 Track Lighting in front of Stage