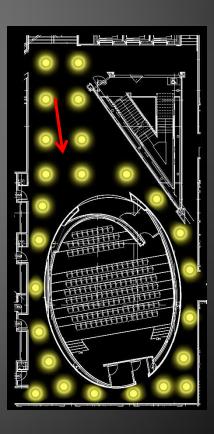

#### Concept

Separation of Space with Light

#### Criteria

- Uniformity on Task Plane
- Reduction of Glare
- Daylight Integration

Wall Washers

Wall Washers

Downlights

Wall Washers

Downlights

• Indirect Pendant Luminaires