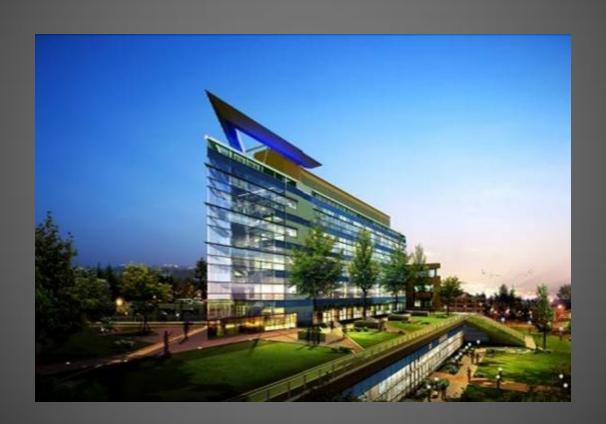

### **Building Overview**

- Location: 111 S. Mason Drive,
   Arlington, VA
- Function: Administrative Building
- Size: 251,444 SF
- Floors: 8
- Project Team:
  - Owner: Army National Guard
  - General Contractor: Tompkins Builders Inc.
  - Architect: CH2M
  - Engineer: AECOM