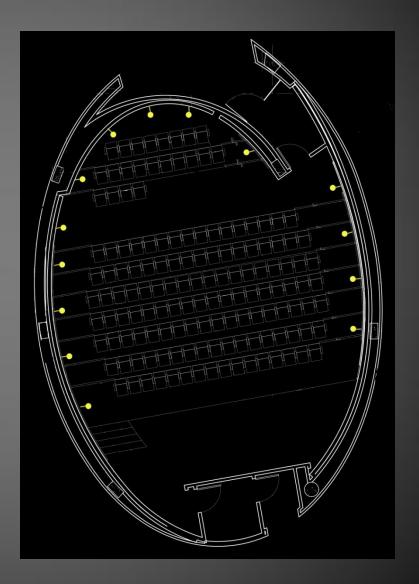

 Track Lighting in front of Stage

Wall Sconces

Wall Sconces

 Circular Recessed Downlights

Wall Sconces

- Circular Recessed Downlights
- Floor Mounted Linear Strip Luminaires

Wall Sconces

- Circular Recessed Downlights
- Floor Mounted Linear Strip Luminaires

 Track Lighting in front of Stage