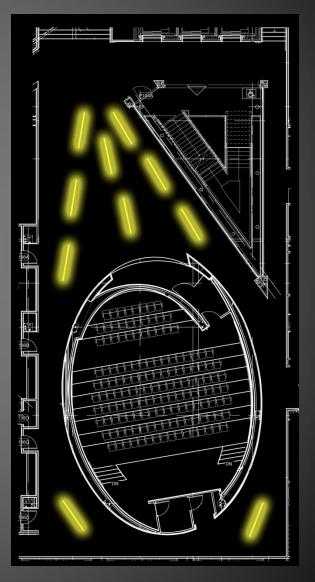

#### Criteria

- Distinguish Egress, Seating, and
   Point of Interest with Light
- Modeling of Faces
- System Control and Flexibility

Linear Recessed Wall Grazers

• Linear Recessed Wall Grazers

• Linear Recessed Downlights

Linear Recessed Wall Grazers

• Linear Recessed Downlights

 Track Lighting in front of Stage

Recessed Wall Washers

Recessed Wall Washers

 Circular Recessed Downlights

Recessed Wall Washers

 Circular Recessed Downlights