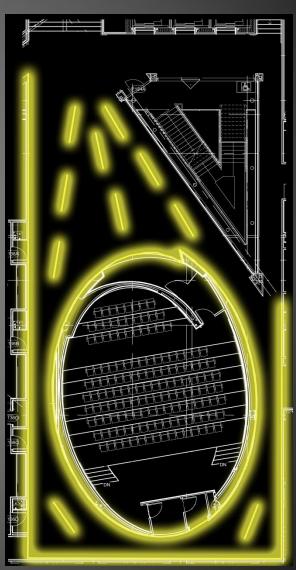

#### Criteria

- Distinguish Egress, Seating, and
   Point of Interest with Light
- Modeling of Faces
- System Control and Flexibility

Linear Recessed Wall Grazers

• Linear Recessed Wall Grazers

• Linear Recessed Downlights

Linear Recessed Wall Grazers

• Linear Recessed Downlights

 Track Lighting in front of Stage

Recessed Wall Washers

Recessed Wall Washers

 Circular Recessed Downlights

Recessed Wall Washers

 Circular Recessed Downlights

 Track Lighting in front of Stage

Wall Sconces

Wall Sconces

 Circular Recessed Downlights

Wall Sconces

- Circular Recessed Downlights
- Floor Mounted Linear Strip Luminaires

Wall Sconces

- Circular Recessed Downlights
- Floor Mounted Linear Strip Luminaires