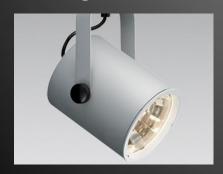

Linear Recessed Wall Grazers

• Linear Recessed Downlights

 Track Lighting in front of Stage

Recessed Wall Washers

Recessed Wall Washers

 Circular Recessed Downlights

Recessed Wall Washers

 Circular Recessed Downlights

 Track Lighting in front of Stage

Wall Sconces

Wall Sconces

 Circular Recessed Downlights

Wall Sconces

- Circular Recessed Downlights
- Floor Mounted Linear Strip Luminaires

Wall Sconces

- Circular Recessed Downlights
- Floor Mounted Linear Strip Luminaires

 Track Lighting in front of Stage