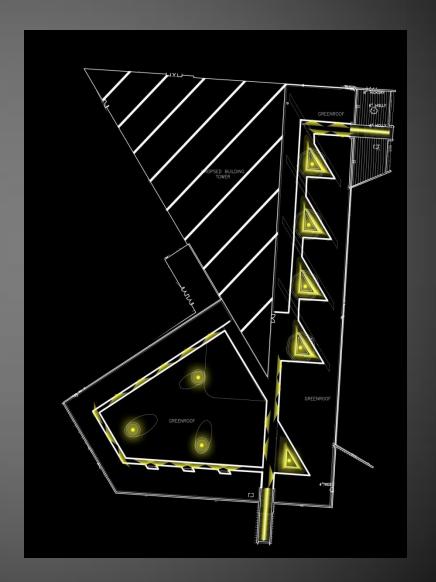

# Outdoor Space — Plaza/ Green Roof • In-Ground Floodlights

# Outdoor Space — Plaza/ Green Roof • In-Ground Floodlights

Recessed Linear Luminaires

# Outdoor Space — Plaza/ Green Roof • In-Ground Floodlights

Recessed Linear Luminaires

**LED Handrail** 

In-Ground Floodlights

Recessed Linear Luminaires

LED Handrail

Uplight Trees