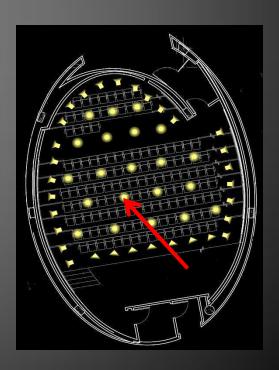

## Special Purpose - Auditorium

#### Concept

- 3 Separate Schematic Designs
- Scheme 1: Uniformity, Precision
- Scheme 2: Uniformity, Disorder
- Scheme 3: Diversity, Disorder

#### Criteria

- Distinguish Egress, Seating, and
   Point of Interest with Light
- Modeling of Faces
- System Control and Flexibility

Linear Recessed Wall Grazers

• Linear Recessed Wall Grazers

• Linear Recessed Downlights

Linear Recessed Wall Grazers

• Linear Recessed Downlights

 Track Lighting in front of Stage

Recessed Wall Washers

Recessed Wall Washers

 Circular Recessed Downlights

Recessed Wall Washers

 Circular Recessed Downlights

 Track Lighting in front of Stage

Wall Sconces

Wall Sconces

 Circular Recessed Downlights

Wall Sconces

- Circular Recessed Downlights
- Floor Mounted Linear Strip Luminaires

Wall Sconces

- Circular Recessed Downlights
- Floor Mounted Linear Strip Luminaires

 Track Lighting in front of Stage