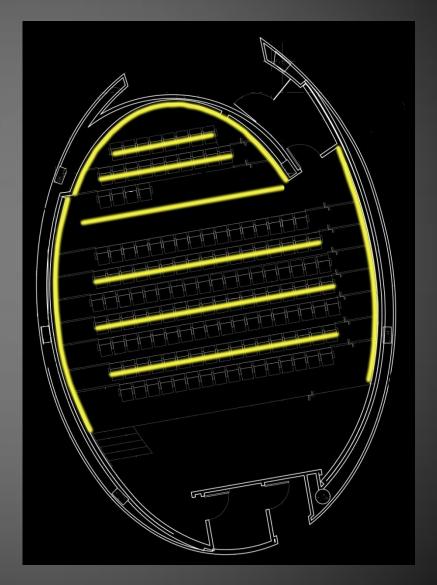

Linear Recessed Wall Grazers

• Linear Recessed Downlights

 Track Lighting in front of Stage

Recessed Wall Washers

Recessed Wall Washers

 Circular Recessed Downlights

Recessed Wall Washers

 Circular Recessed Downlights

 Track Lighting in front of Stage

Wall Sconces

Wall Sconces

 Circular Recessed Downlights

Wall Sconces

- Circular Recessed Downlights
- Floor Mounted Linear Strip Luminaires

Wall Sconces

- Circular Recessed Downlights
- Floor Mounted Linear Strip Luminaires