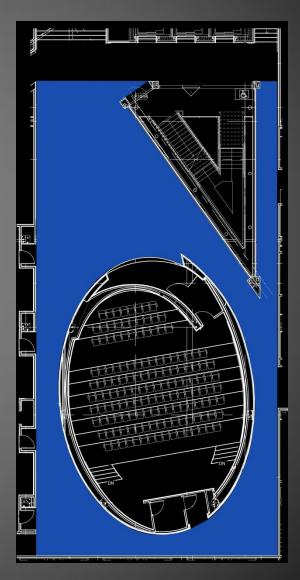

## Special Purpose - Auditorium

#### Concept

- 3 Separate Schematic Designs
- Scheme 1: Uniformity, Precision
- Scheme 2: Uniformity, Disorder
- Scheme 3: Diversity, Disorder

#### Criteria

- Distinguish Egress, Seating, and
   Point of Interest with Light
- Modeling of Faces
- System Control and Flexibility

Linear Recessed Wall Grazers

• Linear Recessed Wall Grazers

• Linear Recessed Downlights