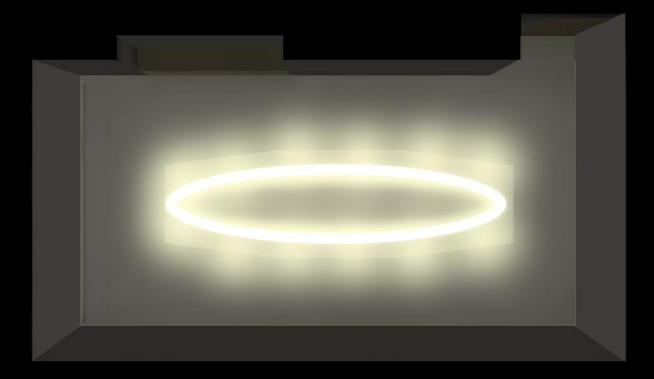

naires
- Color Appearance and Color Contrast
- Sparkle/ Desirable Reflected Highlights
- System Control and Flexibility



#### **Engage** the Individual

- Create a conversation Piece
- Encourage interaction
- Enlarge the space with mirrors



















LED in mirror

#### Conference Room





#### Important Design Criteria

- Specify Fixtures with Shallow Housings
- Good Modeling of Faces
- Avoid Glare and Veiling Reflections
- System Control and Flexibility
- Improve the Aesthetics of the Space

### **Engage the User**

- Intuitive Controls
- Multiple Scenes
- Functional Lighting
- Attractive Luminaire







Fixture with both
Linear Fluorescent
Uplight and
Adjustable MR16
Downlight





**Key Light** 



Adjustable MR16

Downlight





Fill Light



Linear Fluorescent Uplight





Back Light



CFL Wallwasher





Spa



#### Important Design Criteria

- Avoid all glare, strobing, flicker and other annoying lighting qualities
- Create the Flynn impression of relaxation
- Properly control daylight penetration
- Make the space more attractive

Inspiration: The Detroit Airport Tunnel



#### **Engage the Senses**

- Intuitive Controls
- Multiple Scenes
- Functional Lighting
- Attractive Luminaires



#### **Engage the Senses**

- Wash the walls with saturated color
- Vary the color to music
- Light everything indirectly
- Low light levels



RGB LED
Linear
Recessed
Controllable



#### **Engage the Senses**

- Wash the walls with saturated color
- Vary the color to music
- Light everything indirectly
- Low light levels



RGB LED
Linear
Recessed
Controllable



Thank