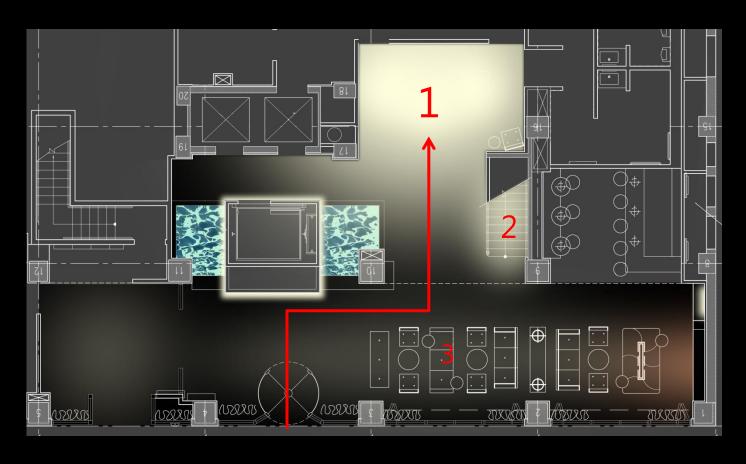

#### Lobby

#### Important Design Criteria

- Accent Architectural Features
- Appearance of Space and Luminaires
- Color Appearance and Color Contrast
- Sparkle/ Desirable Reflected Highlights
- System Control and Flexibility
- Modeling of Faces at Front Desk
- Reduce Glare at Front Desk
- Improve Circulation

### **Engage the Materials**

Hotel Felix Concept Facade Lobby Bar Conference Spa

Hotel Felix Concept Facade Lobby Bar Conference Spa

CFL Downlight

Hotel Felix Concept Facade Lobby Bar Conference Spa

Bar

#### Important Design Criteria

- Modeling of Faces
- Appearance of Space and Luminaires
- Color Appearance and Color Contrast
- Sparkle/ Desirable Reflected Highlights
- System Control and Flexibility

#### Conference Room

#### Important Design Criteria

- Specify Fixtures with Shallow Housings
- Good Modeling of Faces
- Avoid Glare and Veiling Reflections
- System Control and Flexibility
- Improve the Aesthetics of the Space