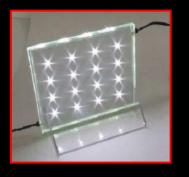

#### Scheme 2: Grazing

Linear LED Grazer

#### Scheme 2: Grazing

**LED Spot** 