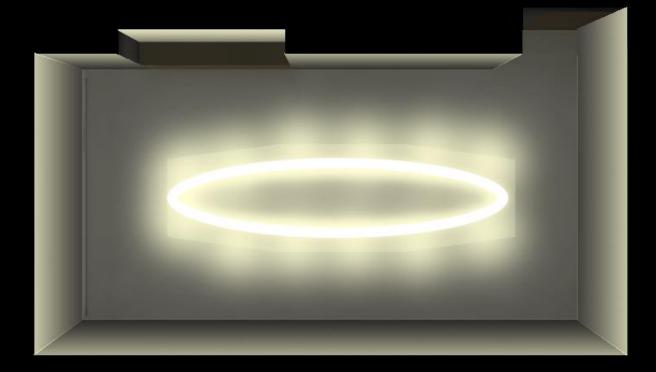

#### Scheme 3: Interactive Color-Changing

RGB LED Strips Controllable

#### **Engage the Senses**

- Wash the walls with saturated color
- Vary the color to music
- Light everything indirectly
- Low light levels

RGB LED
Linear
Recessed
Controllable

#### **Engage the Senses**

- Wash the walls with saturated color
- Vary the color to music
- Light everything indirectly
- Low light levels

RGB LED
Linear
Recessed
Controllable

Thank You