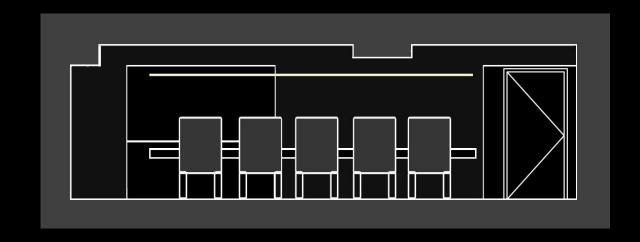

#### Conference Room

#### Important Design Criteria

- Specify Fixtures with Shallow Housings
- Good Modeling of Faces
- Avoid Glare and Veiling Reflections
- System Control and Flexibility
- Improve the Aesthetics of the Space