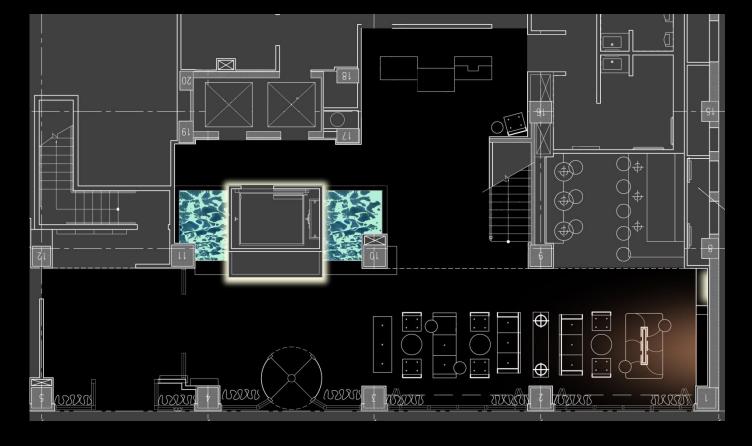

#### Conference Room

#### Important Design Criteria

- Specify Fixtures with Shallow Housings
- Good Modeling of Faces
- Avoid Glare and Veiling Reflections
- System Control and Flexibility
- Improve the Aesthetics of the Space

#### Important Design Criteria

- Avoid all glare, strobing, flicker and other annoying lighting qualities
- Create the Flynn impression of relaxation
- Properly control daylight penetration
- Make the space more attractive