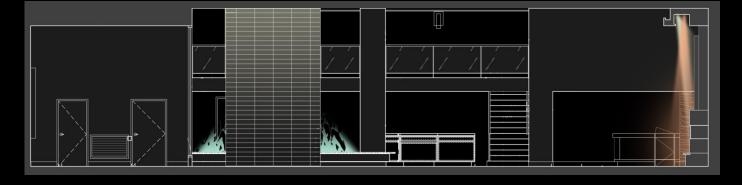

Inspiration: The Detroit Airport Tunnel

#### **Engage the Senses**

- Wash the walls with saturated color
- Vary the color to music
- Light everything indirectly
- Low light levels

RGB LED
Linear
Recessed
Controllable

#### **Engage the Senses**

- Wash the walls with saturated color
- Vary the color to music
- Light everything indirectly
- Low light levels

RGB LED
Linear
Recessed
Controllable

Thank You