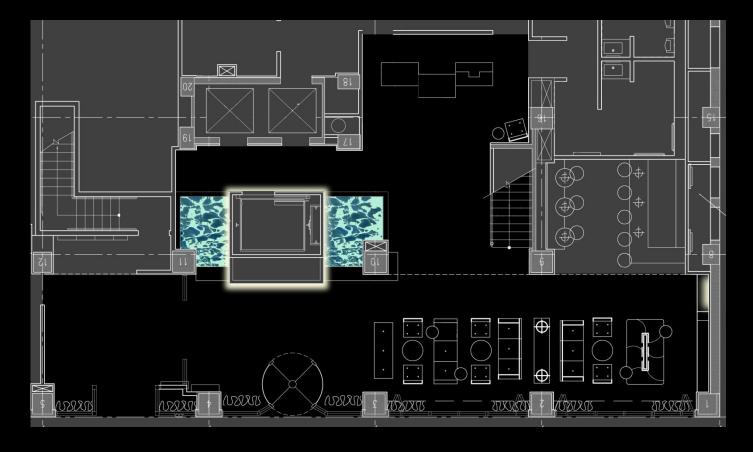

#### Conference Room

#### Important Design Criteria

- Specify Fixtures with Shallow Housings
- Good Modeling of Faces
- Avoid Glare and Veiling Reflections
- System Control and Flexibility
- Improve the Aesthetics of the Space

#### Important Design Criteria

- Avoid all glare, strobing, flicker and other annoying lighting qualities
- Create the Flynn impression of relaxation
- Properly control daylight penetration
- Make the space more attractive