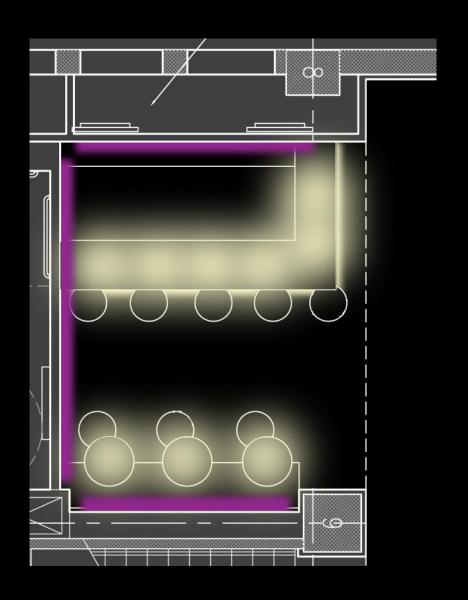

#### Important Design Criteria

- Accent Architectural Features
- Appearance of Space and Luminaires
- Color Appearance and Color Contrast
- Sparkle/ Desirable Reflected Highlights
- System Control and Flexibility
- Modeling of Faces at Front Desk
- Reduce Glare at Front Desk
- Improve Circulation

### **Engage the Materials**

Hotel Felix Concept Facade Lobby Bar Conference Spa

Hotel Felix Concept Facade Lobby Bar Conference Spa

CFL Downlight

Hotel Felix Concept Facade Lobby Bar Conference Spa

Bar