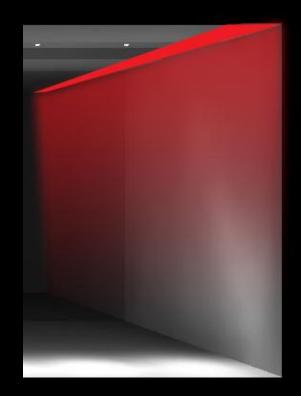

Luminaire







Fixture with both
Linear Fluorescent
Uplight and
Adjustable MR16
Downlight





**Key Light** 



Adjustable MR16

Downlight





Fill Light



Linear Fluorescent Uplight





Back Light



CFL Wallwasher





Spa



#### Important Design Criteria

- Avoid all glare, strobing, flicker and other annoying lighting qualities
- Create the Flynn impression of relaxation
- Properly control daylight penetration
- Make the space more attractive

Inspiration: The Detroit Airport Tunnel



#### **Engage the Senses**

- Intuitive Controls
- Multiple Scenes
- Functional Lighting
- Attractive Luminaires



#### **Engage the Senses**

- Wash the walls with saturated color
- Vary the color to music
- Light everything indirectly
- Low light levels



RGB LED
Linear
Recessed
Controllable



#### **Engage the Senses**

- Wash the walls with saturated color
- Vary the color to music
- Light everything indirectly
- Low light levels



RGB LED
Linear
Recessed
Controllable



Thank You