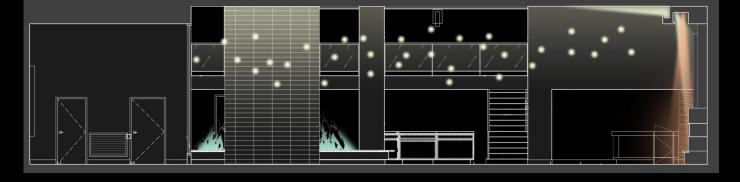

#### Lobby

#### Important Design Criteria

- Accent Architectural Features
- Appearance of Space and Luminaires
- Color Appearance and Color Contrast
- Sparkle/ Desirable Reflected Highlights
- System Control and Flexibility
- Modeling of Faces at Front Desk
- Reduce Glare at Front Desk
- Improve Circulation

#### Conference Room

#### Important Design Criteria

- Specify Fixtures with Shallow Housings
- Good Modeling of Faces
- Avoid Glare and Veiling Reflections
- System Control and Flexibility
- Improve the Aesthetics of the Space

#### Important Design Criteria

- Avoid all glare, strobing, flicker and other annoying lighting qualities
- Create the Flynn impression of relaxation
- Properly control daylight penetration
- Make the space more attractive