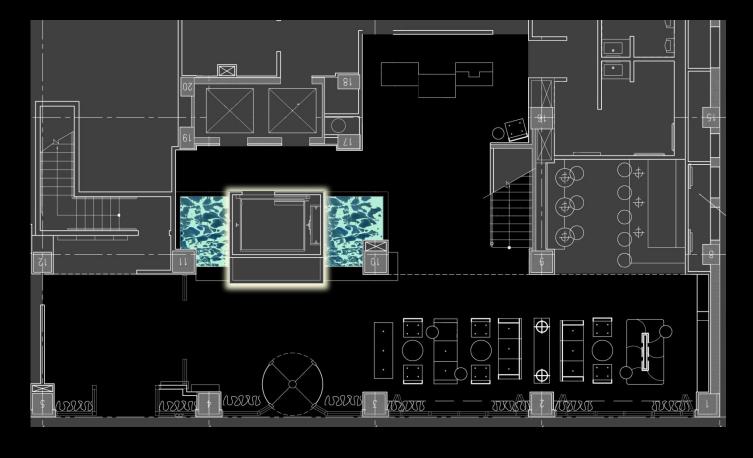

#### Lobby

#### Important Design Criteria

- Accent Architectural Features
- Appearance of Space and Luminaires
- Color Appearance and Color Contrast
- Sparkle/ Desirable Reflected Highlights
- System Control and Flexibility
- Modeling of Faces at Front Desk
- Reduce Glare at Front Desk
- Improve Circulation

### **Engage the Materials**

Hotel Felix Concept Facade Lobby Bar Conference Spa

Hotel Felix Concept Facade Lobby Bar Conference Spa

CFL Downlight

Hotel Felix Concept Facade Lobby Bar Conference Spa

Bar

#### Important Design Criteria

- Modeling of Faces
- Appearance of Space and Luminaires
- Color Appearance and Color Contrast
- Sparkle/ Desirable Reflected Highlights
- System Control and Flexibility

#### **Engage** the Individual

- Create a conversation Piece
- Encourage interaction
- Enlarge the space with mirrors

LED in mirror