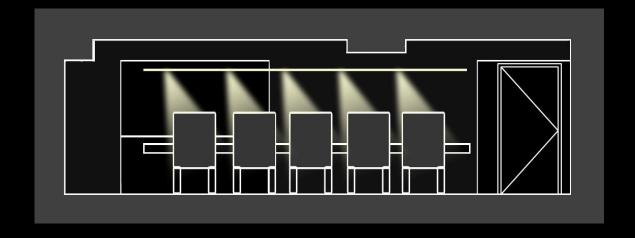

#### Conference Room

#### Important Design Criteria

- Specify Fixtures with Shallow Housings
- Good Modeling of Faces
- Avoid Glare and Veiling Reflections
- System Control and Flexibility
- Improve the Aesthetics of the Space

### **Engage the User**

- Intuitive Controls
- Multiple Scenes
- Functional Lighting
- Attractive Luminaire

Fixture with both
Linear Fluorescent
Uplight and
Adjustable MR16
Downlight

**Key Light** 

Adjustable MR16

Downlight

Fill Light

Linear Fluorescent Uplight

Back Light

CFL Wallwasher

Spa