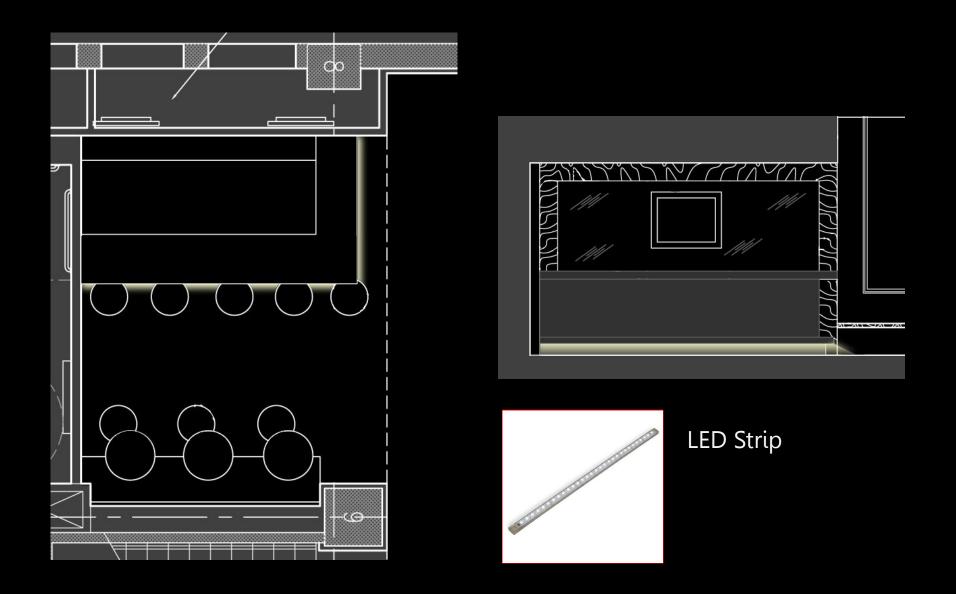

#### Scheme 2: Grazing

Linear LED Grazer

#### Scheme 3: Interactive Color-Changing

RGB LED Strips Controllable