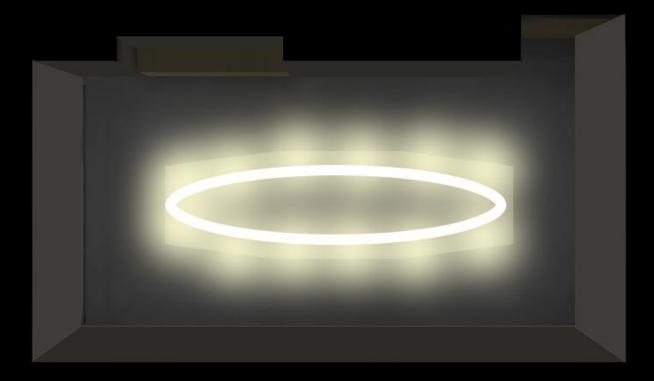

#### Conference Room

#### Important Design Criteria

- Specify Fixtures with Shallow Housings
- Good Modeling of Faces
- Avoid Glare and Veiling Reflections
- System Control and Flexibility
- Improve the Aesthetics of the Space