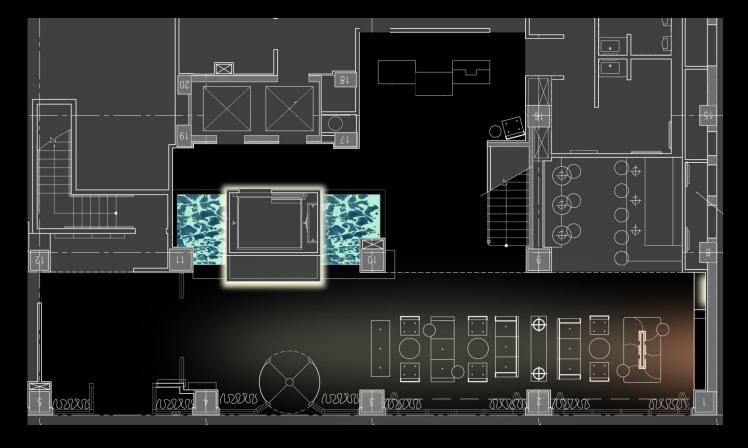

#### Lobby

#### Important Design Criteria

- Accent Architectural Features
- Appearance of Space and Luminaires
- Color Appearance and Color Contrast
- Sparkle/ Desirable Reflected Highlights
- System Control and Flexibility
- Modeling of Faces at Front Desk
- Reduce Glare at Front Desk
- Improve Circulation

#### Conference Room

#### Important Design Criteria

- Specify Fixtures with Shallow Housings
- Good Modeling of Faces
- Avoid Glare and Veiling Reflections
- System Control and Flexibility
- Improve the Aesthetics of the Space

#### Important Design Criteria

- Avoid all glare, strobing, flicker and other annoying lighting qualities
- Create the Flynn impression of relaxation
- Properly control daylight penetration
- Make the space more attractive