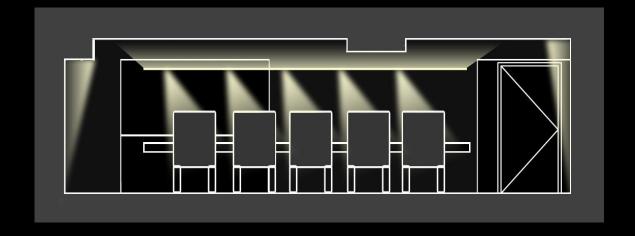

### **Engage the User**

- Intuitive Controls
- Multiple Scenes
- Functional Lighting
- Attractive Luminaire

Fixture with both
Linear Fluorescent
Uplight and
Adjustable MR16
Downlight

**Key Light** 

Adjustable MR16

Downlight

Fill Light

Linear Fluorescent Uplight

Back Light

CFL Wallwasher

Spa