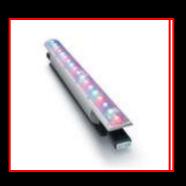

#### Scheme 3: Interactive Color-Changing

RGB LED Strips Controllable

#### **Engage the Senses**

- Wash the walls with saturated color
- Vary the color to music
- Light everything indirectly
- Low light levels

RGB LED
Linear
Recessed
Controllable

#### **Engage the Senses**

- Wash the walls with saturated color
- Vary the color to music
- Light everything indirectly
- Low light levels

RGB LED
Linear
Recessed
Controllable

Thank You