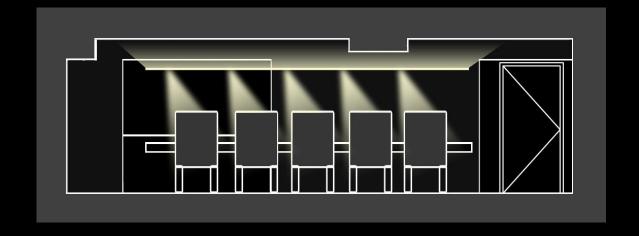

### **Engage the User**

- Intuitive Controls
- Multiple Scenes
- Functional Lighting
- Attractive Luminaire

Fixture with both
Linear Fluorescent
Uplight and
Adjustable MR16
Downlight

**Key Light** 

Adjustable MR16

Downlight

Fill Light

Linear Fluorescent Uplight

Back Light

CFL Wallwasher

Spa