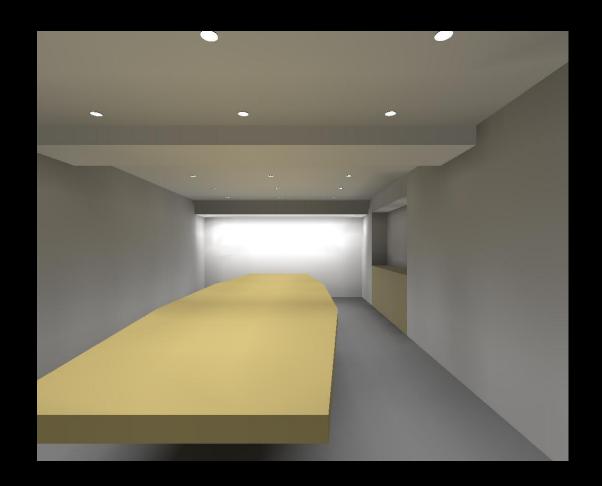

#### Conference Room

#### Important Design Criteria

- Specify Fixtures with Shallow Housings
- Good Modeling of Faces
- Avoid Glare and Veiling Reflections
- System Control and Flexibility
- Improve the Aesthetics of the Space

#### Important Design Criteria

- Avoid all glare, strobing, flicker and other annoying lighting qualities
- Create the Flynn impression of relaxation
- Properly control daylight penetration
- Make the space more attractive

Inspiration: The Detroit Airport Tunnel