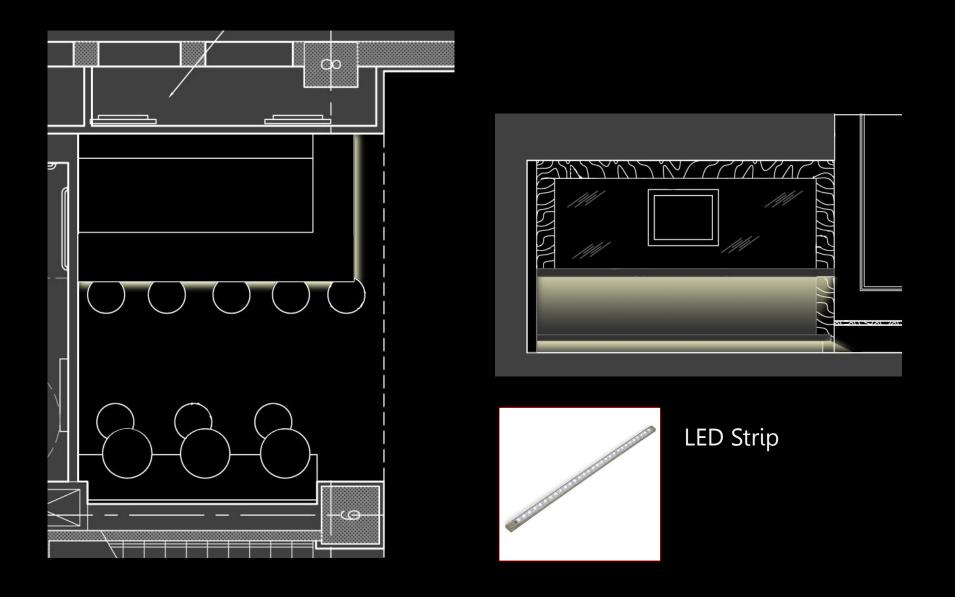

#### Scheme 2: Grazing

Linear LED Grazer

#### Scheme 3: Interactive Color-Changing

RGB LED Strips Controllable