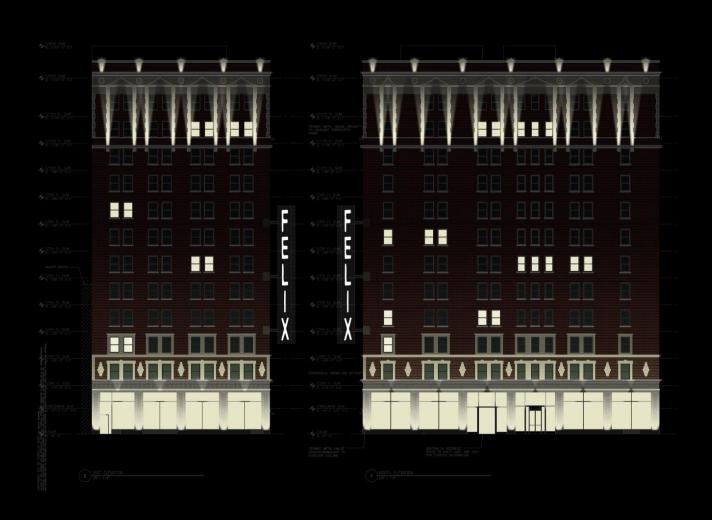

#### **Engage** the Community

- Scheme 1: Floodlighting
- Scheme 2: Grazing
- Scheme 3: Interactive Color-Changing

#### Scheme 1: Flood Lighting

#### Scheme 1: Flood Lighting

Ingrade CMH

#### Scheme 1: Flood Lighting

Pole-Mounted
CMH
Floodlight

#### Scheme 2: Grazing

#### Scheme 2: Grazing

Ingrade CMH

#### Scheme 2: Grazing

Linear LED Grazer

#### Scheme 2: Grazing

**LED Spot** 

#### Scheme 3: Interactive Color-Changing

RGB LED Strips Controllable