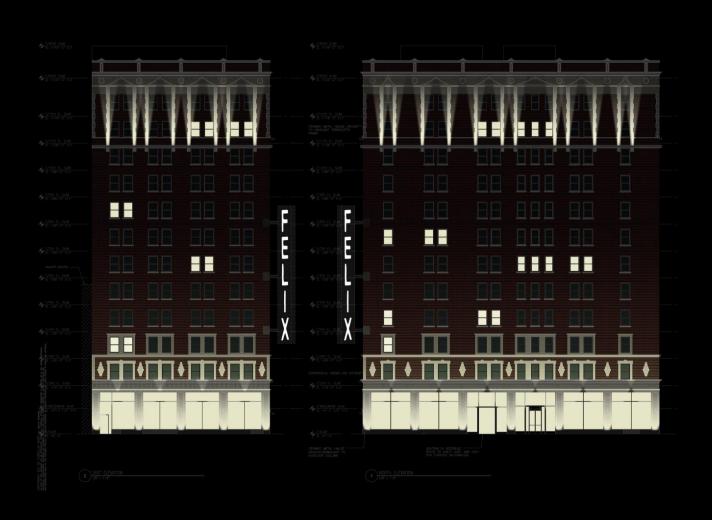

#### **Engage** the Community

- Scheme 1: Floodlighting
- Scheme 2: Grazing
- Scheme 3: Interactive Color-Changing

#### Scheme 1: Flood Lighting

#### Scheme 1: Flood Lighting

Ingrade CMH

#### Scheme 1: Flood Lighting

Pole-Mounted
CMH
Floodlight

#### Scheme 2: Grazing

#### Scheme 2: Grazing

Ingrade CMH

#### Scheme 2: Grazing

Linear LED Grazer

#### Scheme 2: Grazing

**LED Spot** 

#### Scheme 3: Interactive Color-Changing

RGB LED Strips Controllable