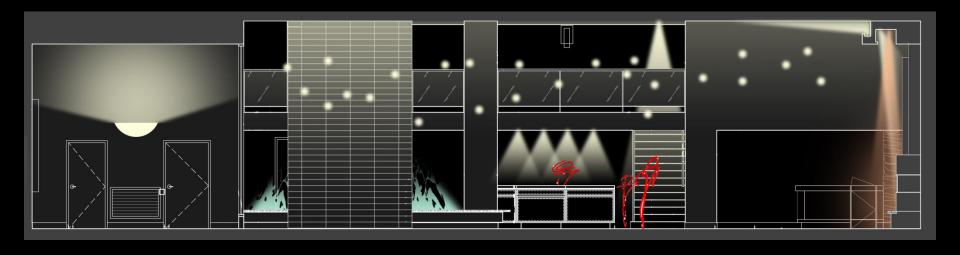

#### Lobby

#### Important Design Criteria

- Accent Architectural Features
- Appearance of Space and Luminaires
- Color Appearance and Color Contrast
- Sparkle/ Desirable Reflected Highlights
- System Control and Flexibility
- Modeling of Faces at Front Desk
- Reduce Glare at Front Desk
- Improve Circulation

### **Engage the Materials**

Hotel Felix Concept Facade Lobby Bar Conference Spa

Hotel Felix Concept Facade Lobby Bar Conference Spa

CFL Downlight

Hotel Felix Concept Facade Lobby Bar Conference Spa

Bar