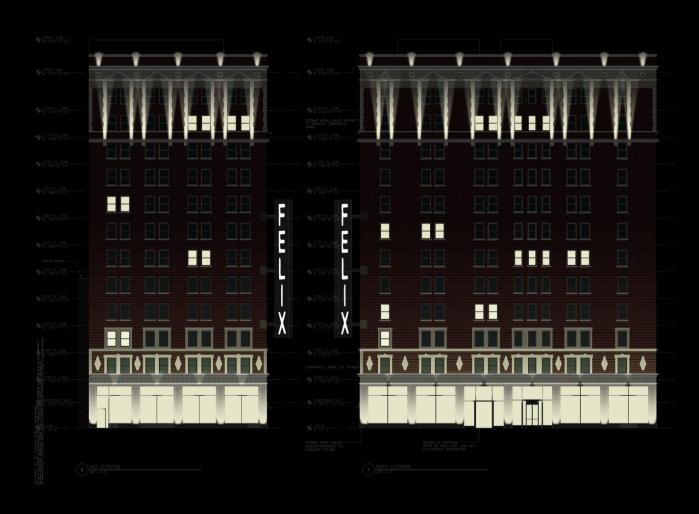

#### Facade

#### Important Design Criteria

- Advertise the Hotel
- Be a Landmark
- Accent Architectural Features
- Control Glare
- Reduce Light Trespass

#### **Engage** the Community

- Scheme 1: Floodlighting
- Scheme 2: Grazing
- Scheme 3: Interactive Color-Changing

#### Scheme 1: Flood Lighting

#### Scheme 2: Grazing

#### Scheme 3: Interactive Color-Changing

RGB LED Strips Controllable