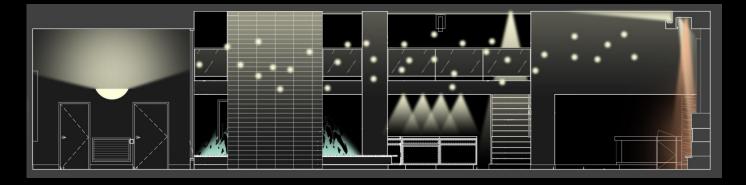

#### Lobby

#### Important Design Criteria

- Accent Architectural Features
- Appearance of Space and Luminaires
- Color Appearance and Color Contrast
- Sparkle/ Desirable Reflected Highlights
- System Control and Flexibility
- Modeling of Faces at Front Desk
- Reduce Glare at Front Desk
- Improve Circulation

#### Conference Room

#### Important Design Criteria

- Specify Fixtures with Shallow Housings
- Good Modeling of Faces
- Avoid Glare and Veiling Reflections
- System Control and Flexibility
- Improve the Aesthetics of the Space

#### Important Design Criteria

- Avoid all glare, strobing, flicker and other annoying lighting qualities
- Create the Flynn impression of relaxation
- Properly control daylight penetration
- Make the space more attractive