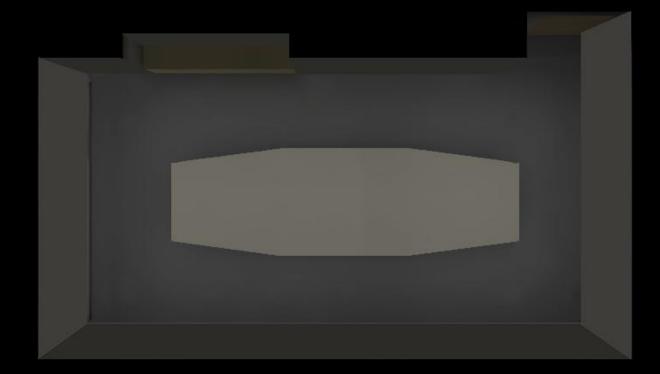

#### Conference Room

#### Important Design Criteria

- Specify Fixtures with Shallow Housings
- Good Modeling of Faces
- Avoid Glare and Veiling Reflections
- System Control and Flexibility
- Improve the Aesthetics of the Space