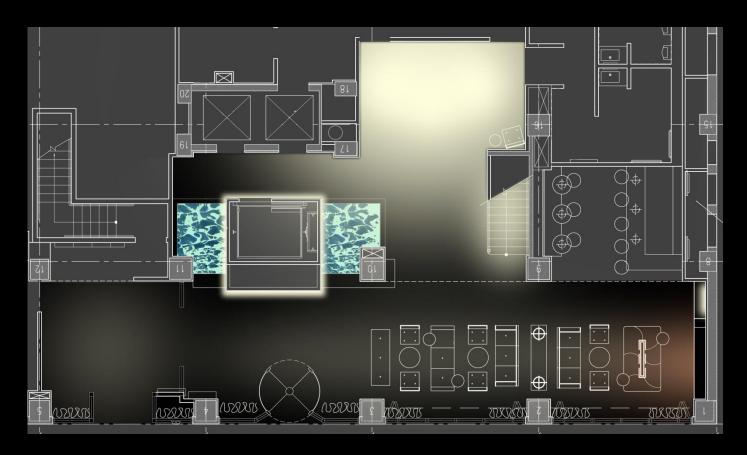

#### Lobby

#### Important Design Criteria

- Accent Architectural Features
- Appearance of Space and Luminaires
- Color Appearance and Color Contrast
- Sparkle/ Desirable Reflected Highlights
- System Control and Flexibility
- Modeling of Faces at Front Desk
- Reduce Glare at Front Desk
- Improve Circulation

### **Engage the Materials**

Hotel Felix Concept Facade Lobby Bar Conference Spa

Hotel Felix Concept Facade Lobby Bar Conference Spa

CFL Downlight

Hotel Felix Concept Facade Lobby Bar Conference Spa

Bar

#### Important Design Criteria

- Modeling of Faces
- Appearance of Space and Luminaires
- Color Appearance and Color Contrast
- Sparkle/ Desirable Reflected Highlights
- System Control and Flexibility

#### Conference Room

#### Important Design Criteria

- Specify Fixtures with Shallow Housings
- Good Modeling of Faces
- Avoid Glare and Veiling Reflections
- System Control and Flexibility
- Improve the Aesthetics of the Space