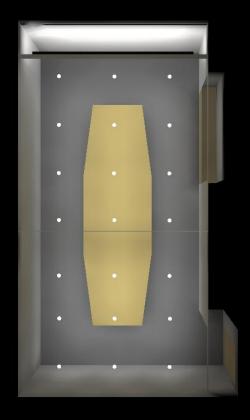

#### Conference Room

#### Important Design Criteria

- Specify Fixtures with Shallow Housings
- Good Modeling of Faces
- Avoid Glare and Veiling Reflections
- System Control and Flexibility
- Improve the Aesthetics of the Space

#### Important Design Criteria

- Avoid all glare, strobing, flicker and other annoying lighting qualities
- Create the Flynn impression of relaxation
- Properly control daylight penetration
- Make the space more attractive