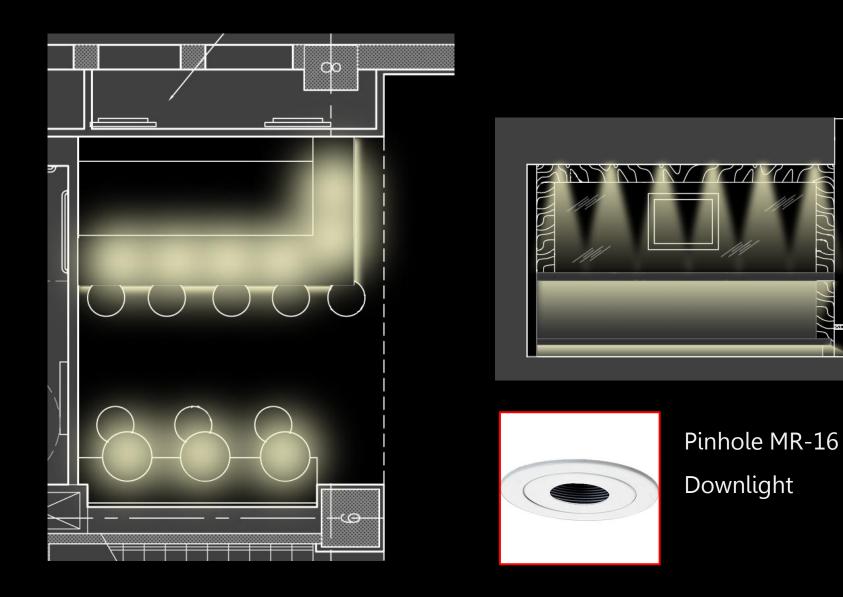

#### Important Design Criteria

- Accent Architectural Features
- Appearance of Space and Luminaires
- Color Appearance and Color Contrast
- Sparkle/ Desirable Reflected Highlights
- System Control and Flexibility
- Modeling of Faces at Front Desk
- Reduce Glare at Front Desk
- Improve Circulation

### **Engage the Materials**

Hotel Felix Concept Facade Lobby Bar Conference Spa

Hotel Felix Concept Facade Lobby Bar Conference Spa

CFL Downlight

Hotel Felix Concept Facade Lobby Bar Conference Spa

Bar