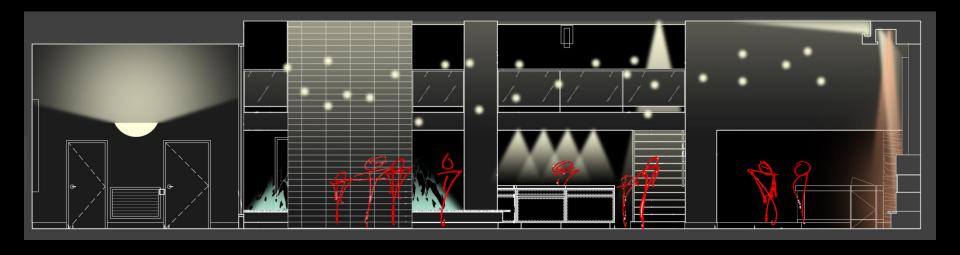

#### Lobby

#### Important Design Criteria

- Accent Architectural Features
- Appearance of Space and Luminaires
- Color Appearance and Color Contrast
- Sparkle/ Desirable Reflected Highlights
- System Control and Flexibility
- Modeling of Faces at Front Desk
- Reduce Glare at Front Desk
- Improve Circulation

### **Engage the Materials**

Hotel Felix Concept Facade Lobby Bar Conference Spa

Hotel Felix Concept Facade Lobby Bar Conference Spa

CFL Downlight

Hotel Felix Concept Facade Lobby Bar Conference Spa

Bar