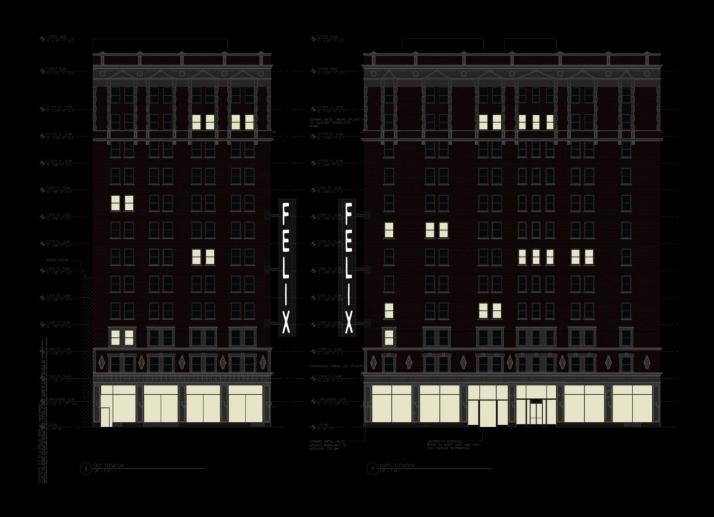

#### Facade

#### Important Design Criteria

- Advertise the Hotel
- Be a Landmark
- Accent Architectural Features
- Control Glare
- Reduce Light Trespass

#### **Engage** the Community

- Scheme 1: Floodlighting
- Scheme 2: Grazing
- Scheme 3: Interactive Color-Changing

#### Scheme 1: Flood Lighting

#### Scheme 1: Flood Lighting

Ingrade CMH

#### Scheme 1: Flood Lighting

Pole-Mounted
CMH
Floodlight

#### Scheme 2: Grazing

#### Scheme 2: Grazing

Ingrade CMH

#### Scheme 2: Grazing

Linear LED Grazer

#### Scheme 2: Grazing

**LED Spot** 

#### Scheme 3: Interactive Color-Changing

RGB LED Strips Controllable