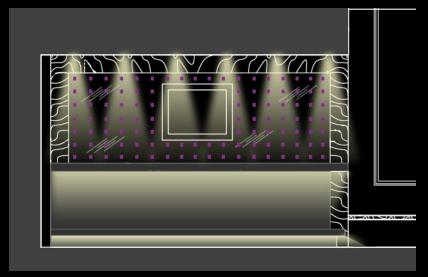

#### Scheme 3: Interactive Color-Changing

RGB LED Strips Controllable

#### **Engage the Senses**

- Wash the walls with saturated color
- Vary the color to music
- Light everything indirectly
- Low light levels

RGB LED
Linear
Recessed
Controllable

#### **Engage the Senses**

- Wash the walls with saturated color
- Vary the color to music
- Light everything indirectly
- Low light levels

RGB LED
Linear
Recessed
Controllable

Thank You