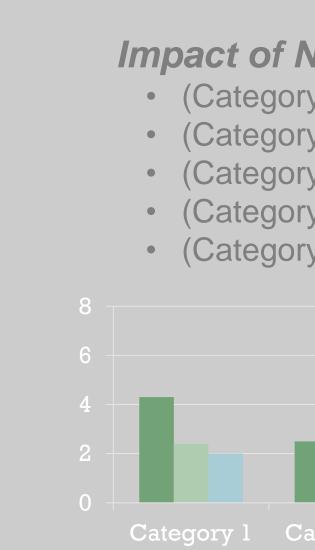

#### Impact of New Systems

(Category 1 Changes w/ original schedule)
(Category 2 Changes w/ original schedule)
(Category 3 Changes w/ original schedule)
(Category 4 Changes w/ original schedule)
(Category 5 Changes w/ original schedule)