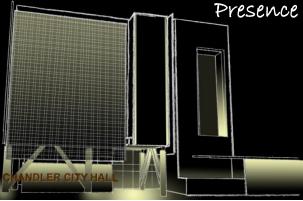

#### EXTERIOR FAÇADE LIGHTING

Transparency | Reflection | Translucency | Hierarchy | Stature | Presence