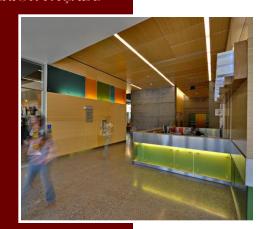

#### LOBBY LIGHTING

INTRODUCTION

**LOBBY** 

**OPEN OFFICE** 

COUNCIL CHAMBERS

EXTERIOR + FACADE

#### **DESIGN CRITERIA**

welcoming appearance of interior to draw one in

connection | link past & present

materiality | emphasize stone & wood; glass & steel

guiding leading to a particular destination

comfort | minimal glare & view of fixtures