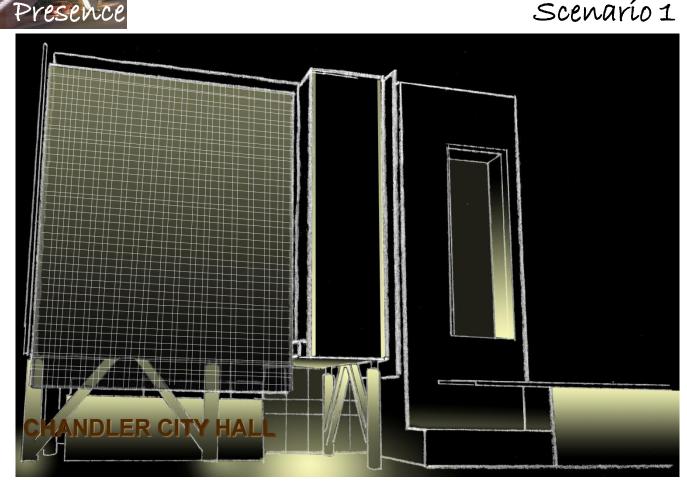

Scenario 1

INTRODUCTION

LOBBY

**OPEN OFFICE** 

COUNCIL **CHAMBERS** 

Schematic

Design

CHANDLER, ARIZONA