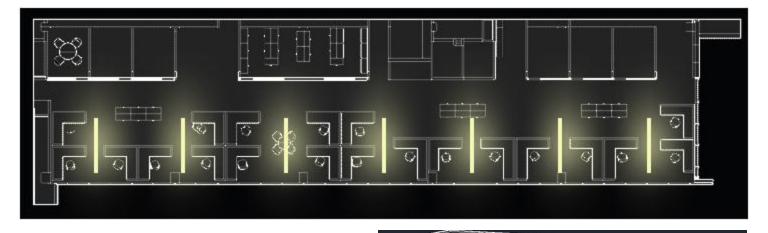

#### OPEN OFFICE LIGHTING

INTRODUCTION

LOBBY

**OPEN OFFICE** 

COUNCIL CHAMBERS

EXTERIOR FAÇADE

#### **DESIGN CRITERIA**

Sleek appearance of interior & from the exterior

dynamic daylight integration & control

balance appealing vs. veiling reflections

visual comfort | work plane uniformity & minimal glare

flexibility | ability to control one's work station

Schematic

Design

CHANDLER, ARIZONA

### OPEN OFFICE LIGHTING

**INTRODUCTION** 

LOBBY

**OPEN OFFICE** 

COUNCIL CHAMBERS

Schematic

Design

CHANDLER, ARIZONA

#### OPEN OFFICE LIGHTING

**INTRODUCTION** 

LOBBY

**OPEN OFFICE** 

COUNCIL CHAMBERS

Schematic

Design

CHANDLER, ARIZONA

### OPEN OFFICE LIGHTING

INTRODUCTION

LOBBY

**OPEN OFFICE** 

COUNCIL CHAMBERS

Schematic

Design

CHANDLER, ARIZONA