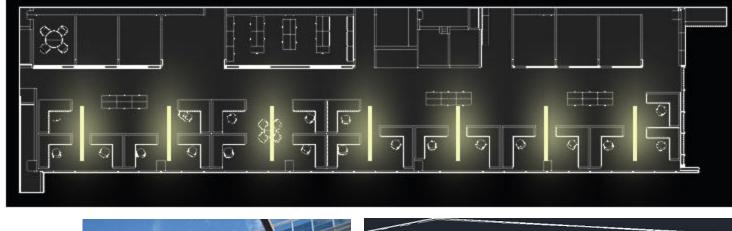

#### OPEN OFFICE LIGHTING

INTRODUCTION

LOBBY

**OPEN OFFICE** 

COUNCIL CHAMBERS

EXTERIOR FAÇADE

#### **DESIGN CRITERIA**

Sleek appearance of interior & from the exterior

dynamic daylight integration & control

balance appealing vs. veiling reflections

visual comfort | work plane uniformity & minimal glare

flexibility | ability to control one's work station

Schematic

Design

CHANDLER, ARIZONA