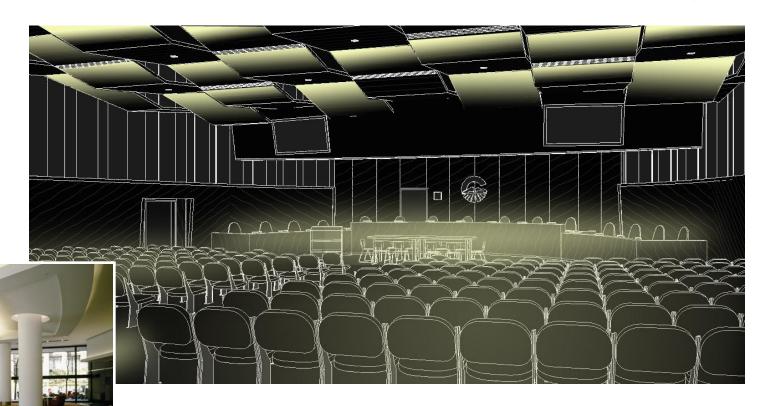

#### COUNCIL CHAMBERS LIGHTING

#### **DESIGN CRITERIA**

Public and Private

LOBBY

**OPEN OFFICE** 

INTRODUCTION

COUNCIL CHAMBERS

EXTERIOR FAÇADE

flexibility | public or private event

hierarchy of light to create a focal point

materiality | warmth of wood, inviting, comfortable

focus | layering of light throughout the space

comfort | presenter, council, & audience

Schematic

Design

CHANDLER, ARIZONA