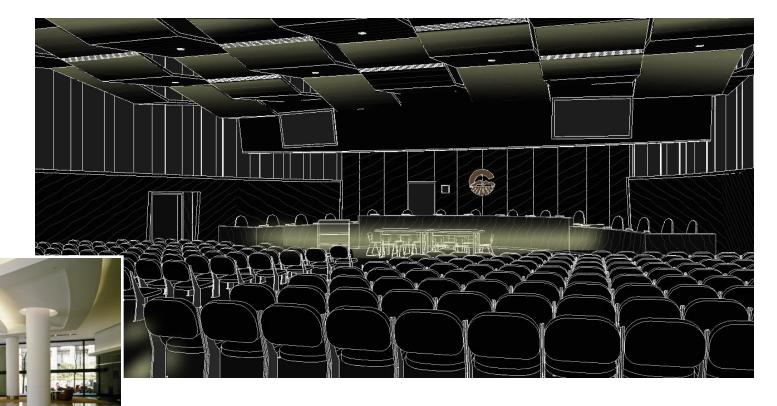

#### COUNCIL CHAMBERS LIGHTING

#### **DESIGN CRITERIA**

Public and Private

LOBBY

**OPEN OFFICE** 

INTRODUCTION

COUNCIL CHAMBERS

EXTERIOR FAÇADE

flexibility | public or private event

hierarchy of light to create a focal point

materiality | warmth of wood, inviting, comfortable

focus | layering of light throughout the space

comfort | presenter, council, & audience

Schematic

Design

CHANDLER, ARIZONA