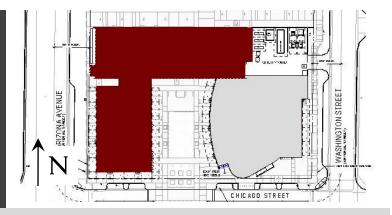

### PROJECT LOCATION

**INTRODUCTION** 

LOBBY

**OPEN OFFICE** 

**COUNCIL CHAMBERS** 

EXTERIOR FAÇADE

Longitude: 111.84 W

JECT OCC

### PROJECT OCCUPANCY

INTRODUCTION

LOBBY

**OPEN OFFICE** 

COUNCIL CHAMBERS

EXTERIOR FAÇADE

ANDLER CIN

Business | Assembly | Mercantile