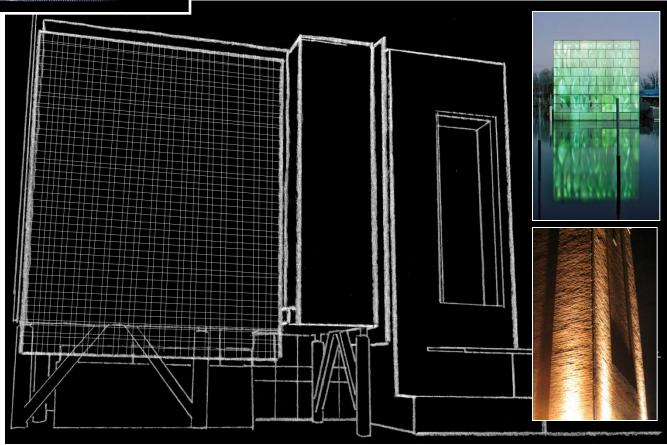

#### EXTERIOR FAÇADE LIGHTING

Transparency | Reflection | Translucency | Hierarchy | Stature | Presence

#### **DESIGN CRITERIA**

LOBBY

**OPEN OFFICE** 

INTRODUCTION

COUNCIL CHAMBERS

**EXTERIOR FAÇADE** 

connection | historic & commercial; past & present hierarchy | guidance & representation dynamic | art scrim appeal | landmark

dark skies minimal sky glow

Schematic

Design

CHANDLER, ARIZONA