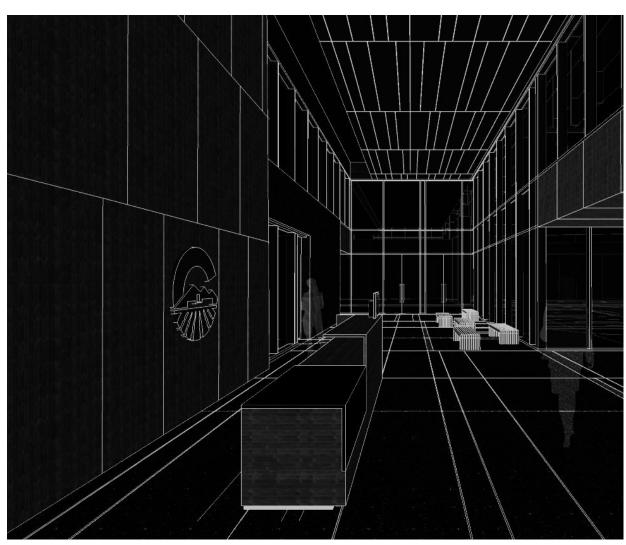

#### LOBBY LIGHTING

INTRODUCTION

**LOBBY** 

**OPEN OFFICE** 

COUNCIL CHAMBERS

EXTERIOR + FACADE

#### **DESIGN CRITERIA**

welcoming appearance of interior to draw one in

connection | link past & present

materiality | emphasize stone & wood; glass & steel

guiding leading to a particular destination

comfort | minimal glare & view of fixtures

### **LOBBY LIGHTING**

**INTRODUCTION** 

**LOBBY** 

OPEN OFFICE

COUNCIL CHAMBERS

Schematic

Design

CHANDLER, ARIZONA

### **LOBBY LIGHTING**

**INTRODUCTION** 

**LOBBY** 

**OPEN OFFICE** 

COUNCIL CHAMBERS

Schematic

Design

CHANDLER, ARIZONA

#### **LOBBY LIGHTING**

**INTRODUCTION** 

**LOBBY** 

**OPEN OFFICE** 

COUNCIL CHAMBERS

Schematic

Design

CHANDLER, ARIZONA