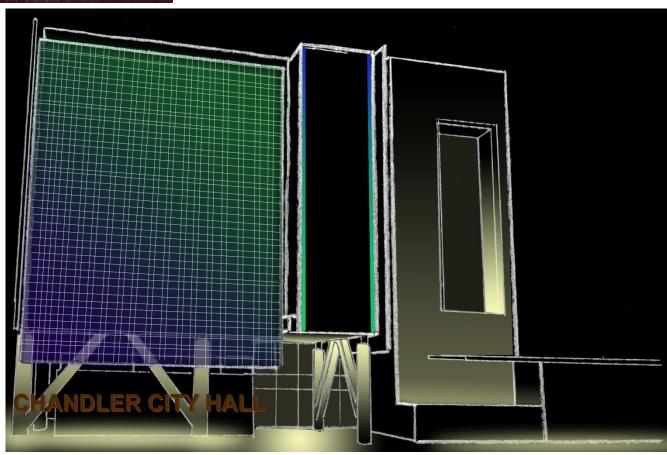

#### EXTERIOR FAÇADE LIGHTING

Transparency | Reflection | Translucency | Hierarchy | Stature | Presence

#### **DESIGN CRITERIA**

LOBBY

**OPEN OFFICE** 

INTRODUCTION

COUNCIL CHAMBERS

**EXTERIOR FAÇADE** 

connection | historic & commercial; past & present hierarchy | guidance & representation dynamic | art scrim appeal | landmark

dark skies minimal sky glow

Schematic

Design

CHANDLER, ARIZONA