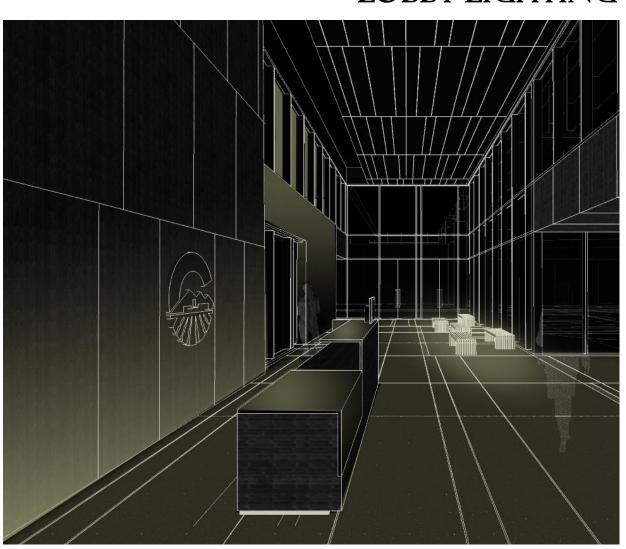

#### LOBBY LIGHTING

INTRODUCTION

**LOBBY** 

**OPEN OFFICE** 

COUNCIL CHAMBERS

EXTERIOR + FACADE

#### **DESIGN CRITERIA**

welcoming appearance of interior to draw one in

connection | link past & present

materiality | emphasize stone & wood; glass & steel

guiding leading to a particular destination

comfort | minimal glare & view of fixtures