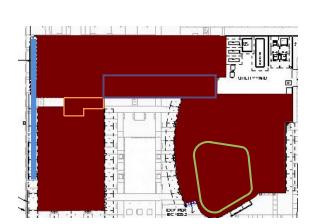

### PROJECT LOCATION

**INTRODUCTION** 

LOBBY

**OPEN OFFICE** 

**COUNCIL CHAMBERS** 

EXTERIOR FAÇADE

Longitude: 111.84 W

JECT OCC

### PROJECT OCCUPANCY

INTRODUCTION

LOBBY

**OPEN OFFICE** 

COUNCIL CHAMBERS

EXTERIOR FAÇADE

ANDLER CIN

Business | Assembly | Mercantile