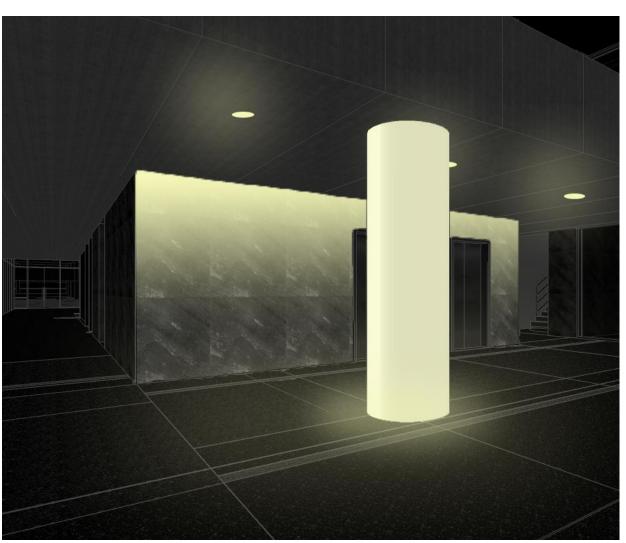

#### COUNCIL CHAMBERS LIGHTING

#### **DESIGN CRITERIA**

Public and Private

LOBBY

**OPEN OFFICE** 

INTRODUCTION

COUNCIL CHAMBERS

EXTERIOR FAÇADE

flexibility | public or private event

hierarchy of light to create a focal point

materiality | warmth of wood, inviting, comfortable

focus | layering of light throughout the space

comfort | presenter, council, & audience

Schematic

Design

CHANDLER, ARIZONA