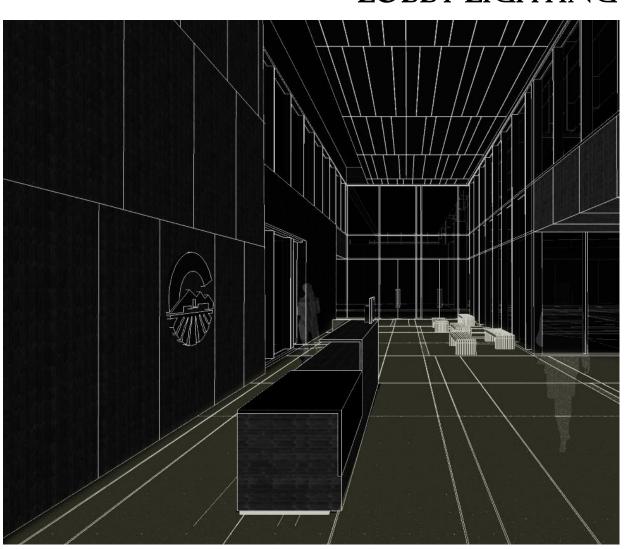

#### LOBBY LIGHTING

INTRODUCTION

**LOBBY** 

**OPEN OFFICE** 

COUNCIL CHAMBERS

EXTERIOR + FACADE

#### **DESIGN CRITERIA**

welcoming appearance of interior to draw one in

connection | link past & present

materiality | emphasize stone & wood; glass & steel

guiding leading to a particular destination

comfort | minimal glare & view of fixtures