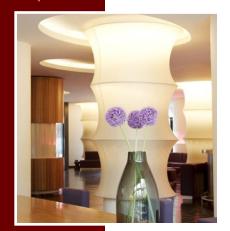

#### LOBBY LIGHTING

INTRODUCTION

**LOBBY** 

**OPEN OFFICE** 

COUNCIL CHAMBERS

EXTERIOR + FACADE

#### **DESIGN CRITERIA**

welcoming appearance of interior to draw one in

connection | link past & present

materiality | emphasize stone & wood; glass & steel

guiding leading to a particular destination

comfort | minimal glare & view of fixtures

Schematic

Design

CHANDLER, ARIZONA