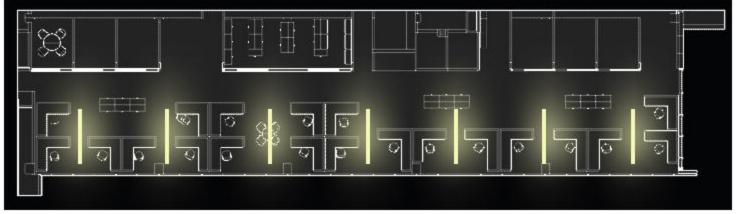

#### OPEN OFFICE LIGHTING

INTRODUCTION

LOBBY

**OPEN OFFICE** 

COUNCIL CHAMBERS

EXTERIOR FAÇADE

#### **DESIGN CRITERIA**

Sleek appearance of interior & from the exterior

dynamic daylight integration & control

balance appealing vs. veiling reflections

visual comfort | work plane uniformity & minimal glare

flexibility | ability to control one's work station

Schematic

Design

CHANDLER, ARIZONA