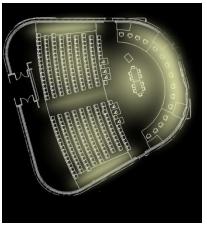

#### COUNCIL CHAMBERS LIGHTING

#### **DESIGN CRITERIA**

Public and Private

LOBBY

**OPEN OFFICE** 

INTRODUCTION

COUNCIL CHAMBERS

EXTERIOR FAÇADE

flexibility | public or private event

hierarchy of light to create a focal point

materiality | warmth of wood, inviting, comfortable

focus | layering of light throughout the space

comfort | presenter, council, & audience

Schematic

Design

CHANDLER, ARIZONA