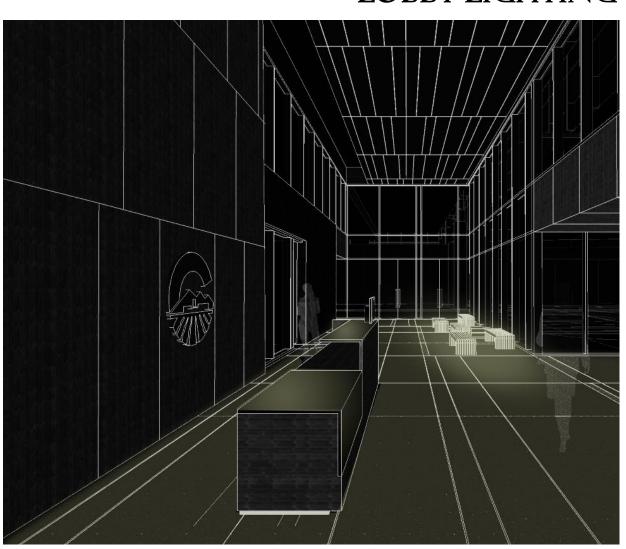

#### LOBBY LIGHTING

INTRODUCTION

**LOBBY** 

**OPEN OFFICE** 

COUNCIL CHAMBERS

EXTERIOR + FACADE

#### **DESIGN CRITERIA**

welcoming appearance of interior to draw one in

connection | link past & present

materiality | emphasize stone & wood; glass & steel

guiding leading to a particular destination

comfort | minimal glare & view of fixtures