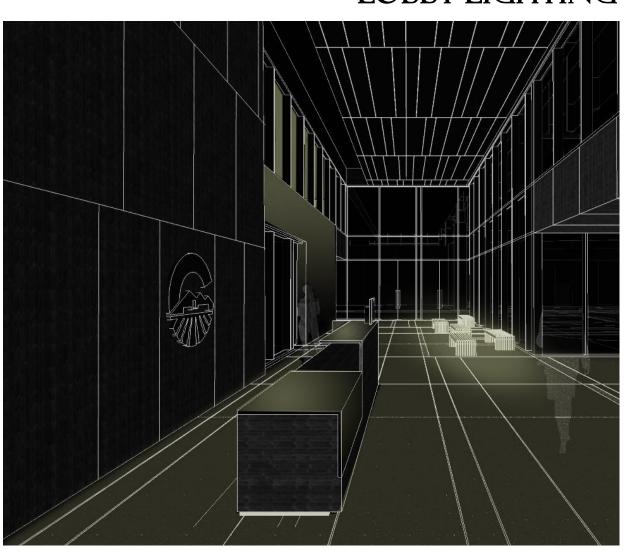

#### LOBBY LIGHTING

INTRODUCTION

**LOBBY** 

**OPEN OFFICE** 

COUNCIL CHAMBERS

EXTERIOR + FACADE

#### **DESIGN CRITERIA**

welcoming appearance of interior to draw one in

connection | link past & present

materiality | emphasize stone & wood; glass & steel

guiding leading to a particular destination

comfort | minimal glare & view of fixtures