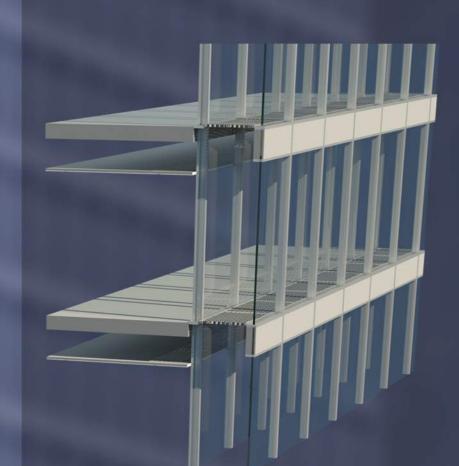

#### Double Facade Panels:

This system will be prefabricated into 5 foot wide by 14 foot tall panels by 3 foot deep which will be brought to site. These panels will contain all connections, grates, and louvers. Once these panels arrive on site, they will be lifted by the monorail hoisting system into place and installed.