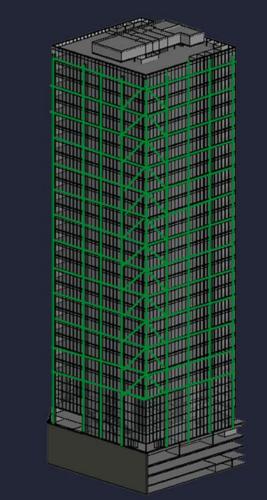

### SEQUENCING:

Levels 25 - 30

Levels 22 - 25

Levels 18 - 21

Levels 14 - 17

Levels 9 - 12

Levels 5 - 8

Lobby

350 Mission will be broken down into 7 different zones. Each zone contains 4 levels. These sections will be used for sequencing of the steel structure, metal decking, pouring of slabs, pod deliveries and enclosure.