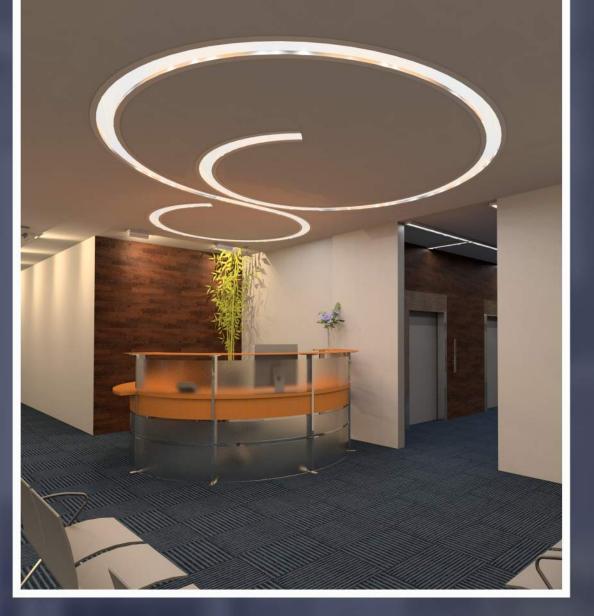

be brought to site. These panels will contain all connections, grates, and louvers. Once these panels arrive on site, they will be lifted by the monorail hoisting system into place and installed.

\$ 10,500,566

\$ 4,204,416

\$ 8,363,950

\$ 26,139,244

\$ 15,686,885

\$ 18,969,095

\$ 19,443,945

\$ 20,152,892

\$ 10,249,287

\$ 14,384,990

# COST BREAKDOWN:



| General Conditions    |
|-----------------------|
| Sitework & Foundation |
| Parking Garage        |
| Structure             |
| Enclosure             |
| Mechanical            |
| Electrical            |
| Building Services     |
| Finishes              |
| Interiors             |
|                       |

Total

| \$ 148,095,2 |    |
|--------------|----|
| ΨΙΤΟ,ΟΟΟ,Δ   | 70 |

## INTERIOR VIEWS:



Lobby **Upper Lobby** 



**Reception Desk** 



Open Office

# APOLLO

#### TEAM MEMBERS:



Rebecca Bires Patrick Vogel



Scott Brown Andrew Levy



Jordan Huey Helen Leenhouts



Scott Eckert Jeffrey Loeb

#### BUILDING OVERVIEW:

30 Story Mixed - Use High Rise

4 Story Lobby Entrance

Restaurant

Retail

25 Office Floors

4 Story Underground Parking Garage

San Francisco, CA

Building Cost: \$148,095,270

Schedule: 29 Months

LEED Certification: Platinum

#### BUILDING SYSTEMS:





Raised Access Structural Steel System Floor System



Double

Photovoltaic Grid

Combined Heat and Power