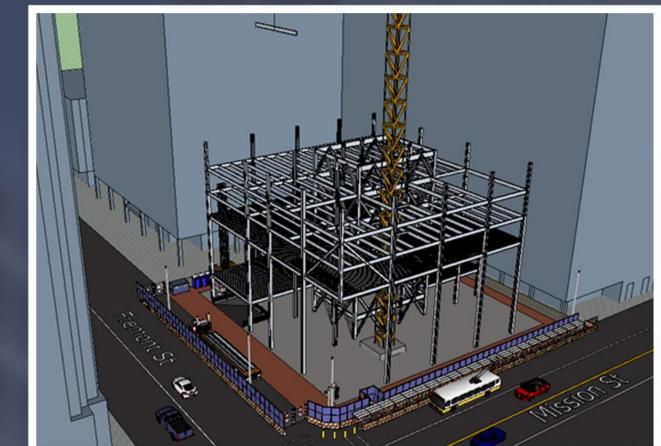

#### PHASING:

Excavation

**Steel Erection** 

Enclosure

#### PREFABRICATION:

**Spliced Columns:** 

Columns were spliced every two floors to reduce on the amount of field welding time. This resulted in columns being 28 feet tall.