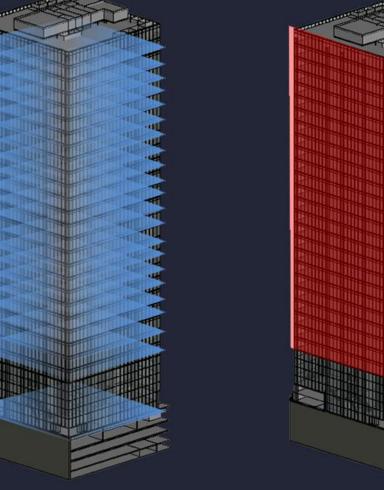

#### BUILDING SYSTEMS:

Raised Access Structural Steel System Floor System

Double

Photovoltaic Grid

Combined Heat and Power