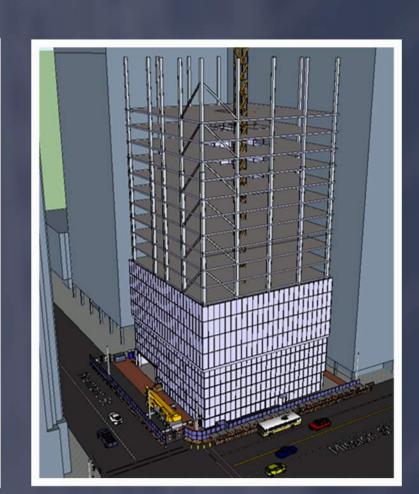

#### PHASING:

Excavation

**Steel Erection** 

Enclosure

#### Double Facade Panels:

This system will be prefabricated into 5 foot wide by 14 foot tall panels by 3 foot deep which will be brought to site. These panels will contain all connections, grates, and louvers. Once these panels arrive on site, they will be lifted by the monorail hoisting system into place and installed.