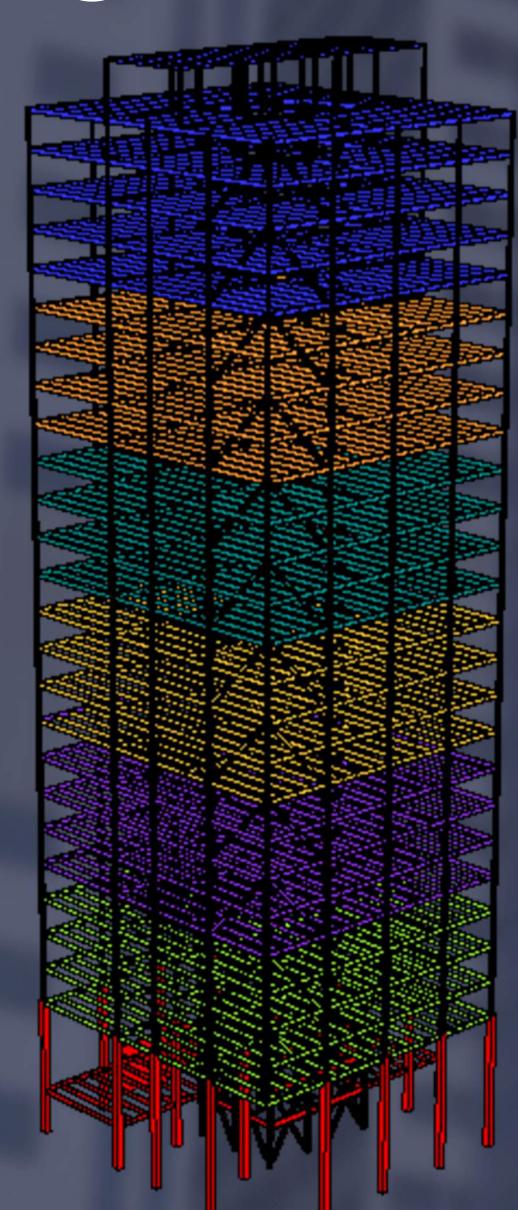

### SEQUENCING:

Levels 25 - 30

Levels 22 - 25

Levels 18 - 21

Levels 14 - 17

Levels 9 - 12

Levels 5 - 8

Lobby

350 Mission will be broken down into 7 different zones. Each zone contains 4 levels. These sections will be used for sequencing of the steel structure, metal decking, pouring of slabs, pod deliveries and enclosure.