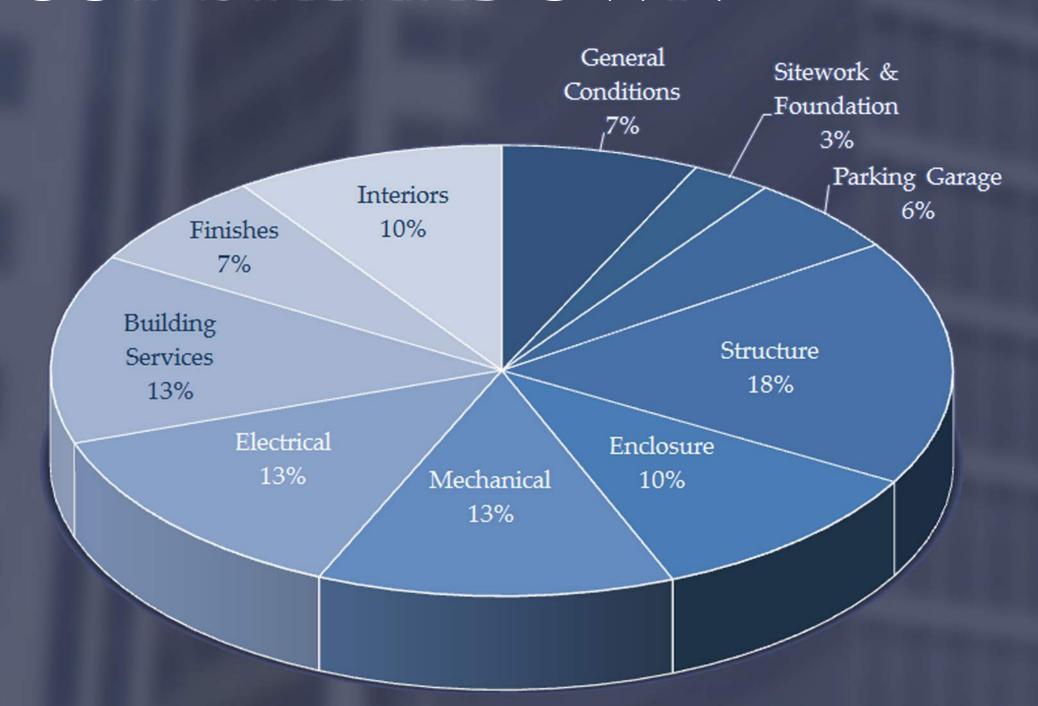

# COST BREAKDOWN:

| General Conditions    |
|-----------------------|
| Sitework & Foundation |
| Parking Garage        |
| Structure             |
| Enclosure             |
| Mechanical            |
| Electrical            |
| Building Services     |
| Finishes              |
| Interiors             |
|                       |

Total

| \$ 148,095,2 |    |
|--------------|----|
| ΨΙΤΟ,ΟΟΟ,Δ   | 70 |