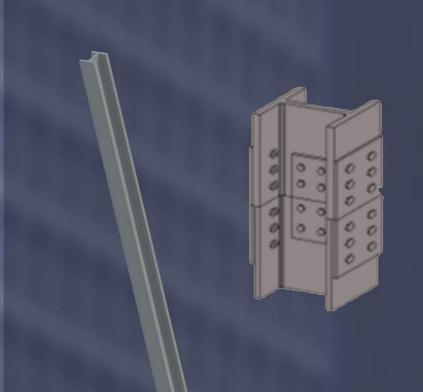

#### PREFABRICATION:

**Spliced Columns:** 

Columns were spliced every two floors to reduce on the amount of field welding time. This resulted in columns being 28 feet tall.