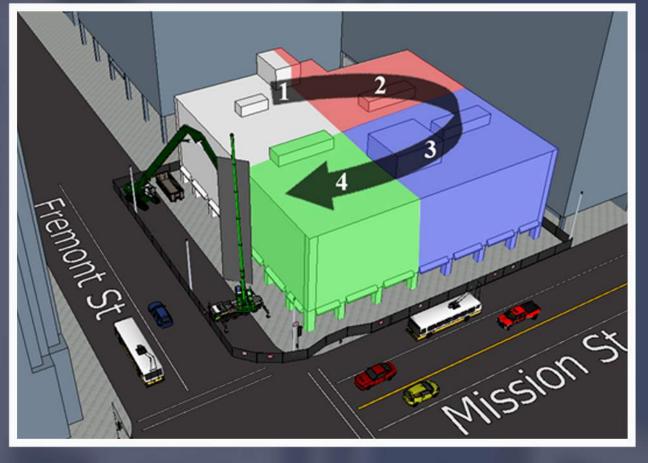

#### PHASING:

Excavation

**Steel Erection** 

Enclosure

### SEQUENCING:

Levels 25 - 30

Levels 22 - 25

Levels 18 - 21

Levels 14 - 17

Levels 9 - 12

Levels 5 - 8

Lobby

350 Mission will be broken down into 7 different zones. Each zone contains 4 levels. These sections will be used for sequencing of the steel structure, metal decking, pouring of slabs, pod deliveries and enclosure.