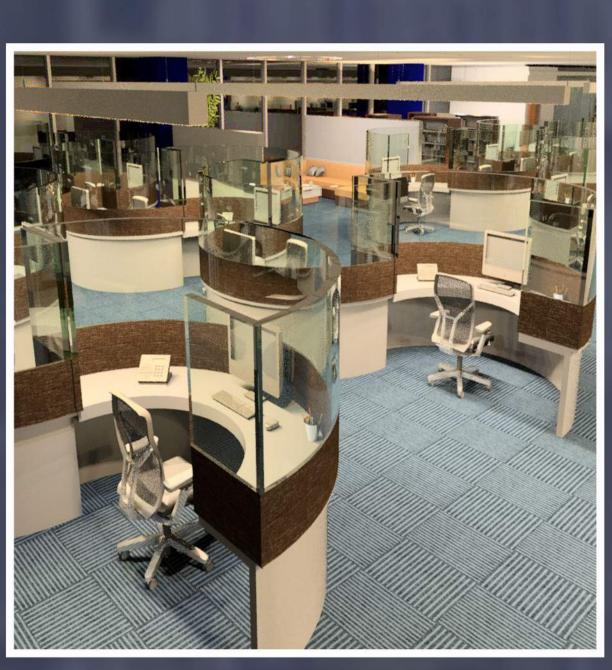

ese panels will contain all connections, grates, and louvers. Once these panels arrive on site, they will be lifted by the monorail hoisting system into place and installed.

\$ 10,500,566

\$ 4,204,416

\$ 8,363,950

\$ 26,139,244

\$ 15,686,885

\$ 18,969,095

\$ 19,443,945

\$ 20,152,892

\$ 10,249,287

\$ 14,384,990

# COST BREAKDOWN:



| General Conditions    |
|-----------------------|
| Sitework & Foundation |
| Parking Garage        |
| Structure             |
| Enclosure             |
| Mechanical            |
| Electrical            |
| Building Services     |
| Finishes              |
| Interiors             |
|                       |

Total

| \$ 148,095,2 |    |
|--------------|----|
| ΨΙΤΟ,ΟΟΟ,Δ   | 70 |

## INTERIOR VIEWS:



Lobby **Upper Lobby** 



**Reception Desk** 



Open Office

# APOLLO

#### TEAM MEMBERS:



Rebecca Bires Patrick Vogel



Scott Brown Andrew Levy



Jordan Huey Helen Leenhouts



Scott Eckert Jeffrey Loeb

#### BUILDING OVERVIEW:

30 Story Mixed - Use High Rise

4 Story Lobby Entrance

Restaurant

Retail

25 Office Floors

4 Story Underground Parking Garage

San Francisco, CA

Building Cost: \$148,095,270

Schedule: 29 Months

LEED Certification: Platinum

#### BUILDING SYSTEMS:





Raised Access Structural Steel System Floor System



Double

Photovoltaic Grid

Combined Heat and Power