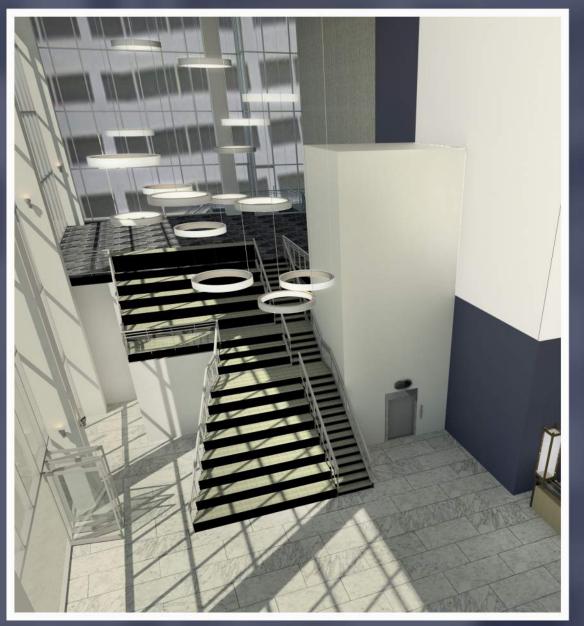

by 3 foot deep which will be brought to site. These panels will contain all connections, grates, and louvers. Once these panels arrive on site, they will be lifted by the monorail hoisting system into place and installed.

\$ 10,500,566

\$ 4,204,416

\$ 8,363,950

\$ 26,139,244

\$ 15,686,885

\$ 18,969,095

\$ 19,443,945

\$ 20,152,892

\$ 10,249,287

\$ 14,384,990

# COST BREAKDOWN:



| General Conditions    |
|-----------------------|
| Sitework & Foundation |
| Parking Garage        |
| Structure             |
| Enclosure             |
| Mechanical            |
| Electrical            |
| Building Services     |
| Finishes              |
| Interiors             |
|                       |

Total

| \$ 148,095,2 |    |
|--------------|----|
| ΨΙΤΟ,ΟΟΟ,Δ   | 70 |

## INTERIOR VIEWS:



Lobby **Upper Lobby** 



**Reception Desk** 



Open Office

# APOLLO

#### TEAM MEMBERS:



Rebecca Bires Patrick Vogel



Scott Brown Andrew Levy



Jordan Huey Helen Leenhouts



Scott Eckert Jeffrey Loeb

#### BUILDING OVERVIEW:

30 Story Mixed - Use High Rise

4 Story Lobby Entrance

Restaurant

Retail

25 Office Floors

4 Story Underground Parking Garage

San Francisco, CA

Building Cost: \$148,095,270

Schedule: 29 Months

LEED Certification: Platinum

#### BUILDING SYSTEMS:





Raised Access Structural Steel System Floor System



Double

Photovoltaic Grid

Combined Heat and Power