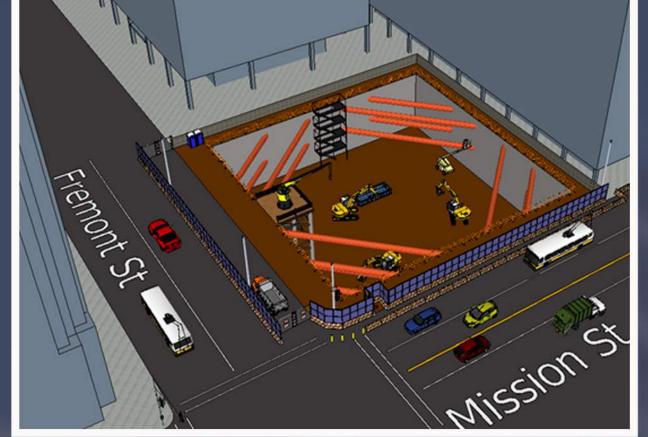

# 350 MISSION

#### PHASING:







Excavation



**Steel Erection** 



Enclosure

### SEQUENCING:



Levels 25 - 30

Levels 22 - 25

Levels 18 - 21

Levels 14 - 17

Levels 9 - 12

Levels 5 - 8

Lobby

350 Mission will be broken down into 7 different zones. Each zone contains 4 levels. These sections will be used for sequencing of the steel structure, metal decking, pouring of slabs, pod deliveries and enclosure.

#### PREFABRICATION:



**Spliced Columns:** 

Columns were spliced every two floors to reduce on the amount of field welding time. This resulted in columns being 28 feet tall.

#### **Pod Construction:**

These will be used for the kitchenette and bathrooms located on the office floors. These are preassembled structures with all piping, electrical, mechanical and fixtures.





#### Double Facade Panels:

This