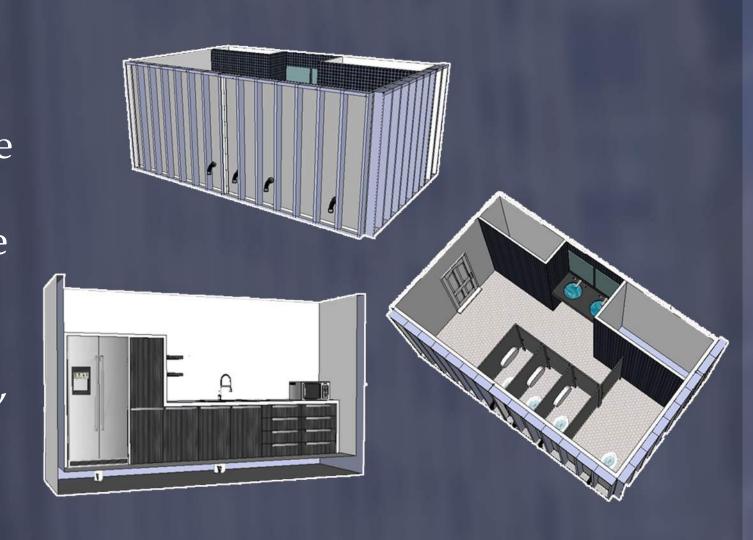

#### **Pod Construction:**

These will be used for the kitchenette and bathrooms located on the office floors. These are preassembled structures with all piping, electrical, mechanical and fixtures.