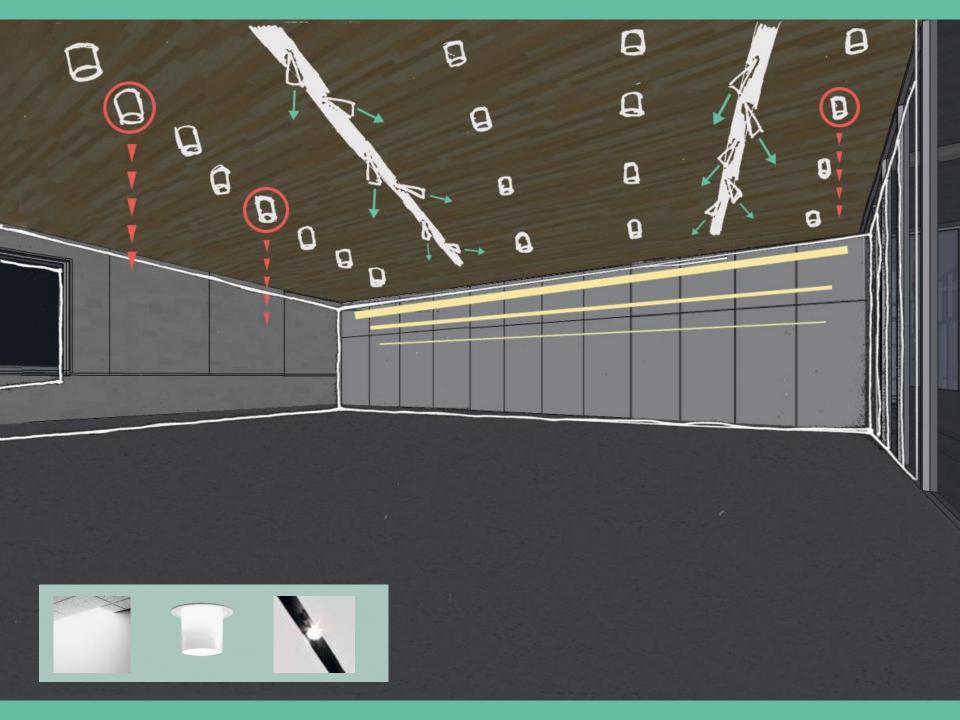

## Wellness Corridor

Lighting Power Density – 0.9 W/sf Illuminance Requirements – 100 lux (Day) 50 lux (Night)

Public Flynn ImpressionDaylighting + Glare ControlWayfinding + Circulation

# Wellness Corridor

25.00