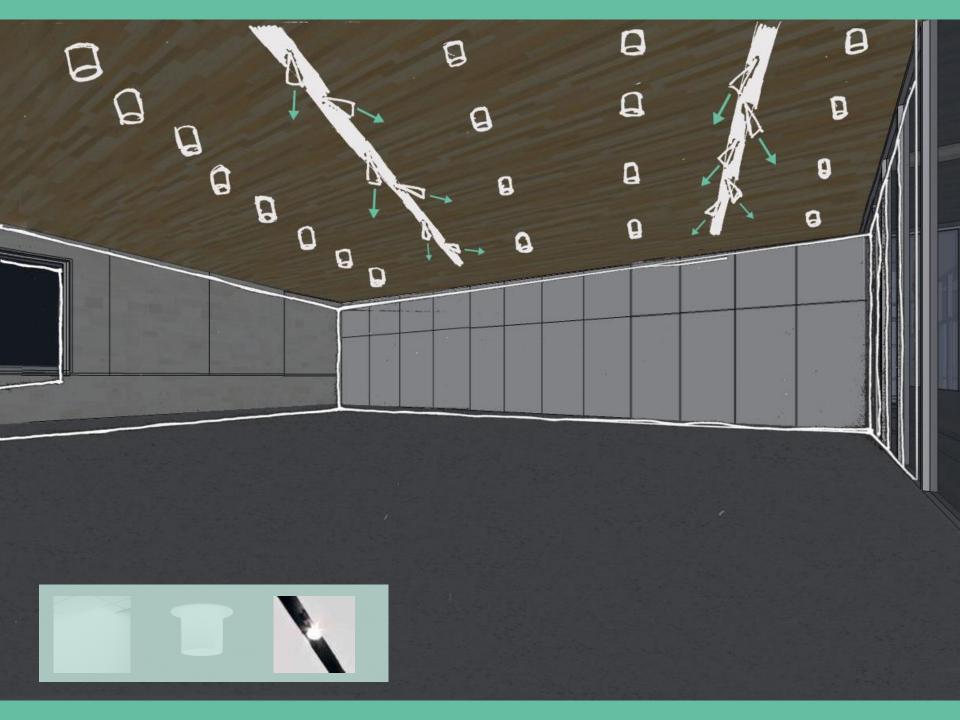

## Wellness Corridor

Lighting Power Density – 0.9 W/sf Illuminance Requirements – 100 lux (Day) 50 lux (Night)

Public Flynn ImpressionDaylighting + Glare ControlWayfinding + Circulation

# Wellness Corridor

25.00