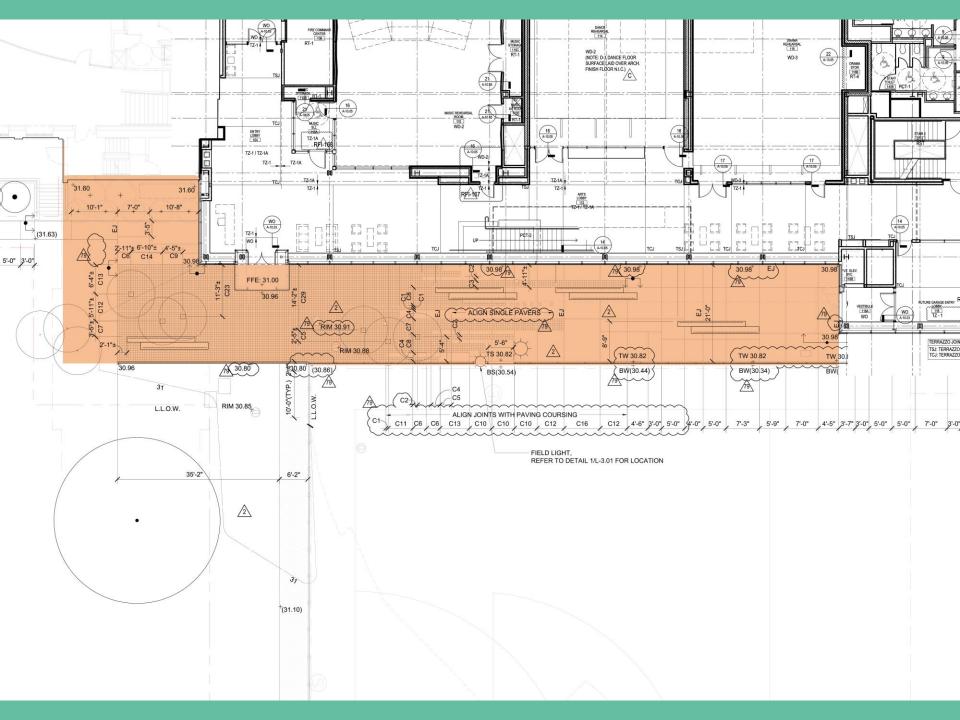

## Wellness Corridor

Lighting Power Density – 0.9 W/sf Illuminance Requirements – 100 lux (Day) 50 lux (Night)

Public Flynn ImpressionDaylighting + Glare ControlWayfinding + Circulation

# Wellness Corridor

25.00