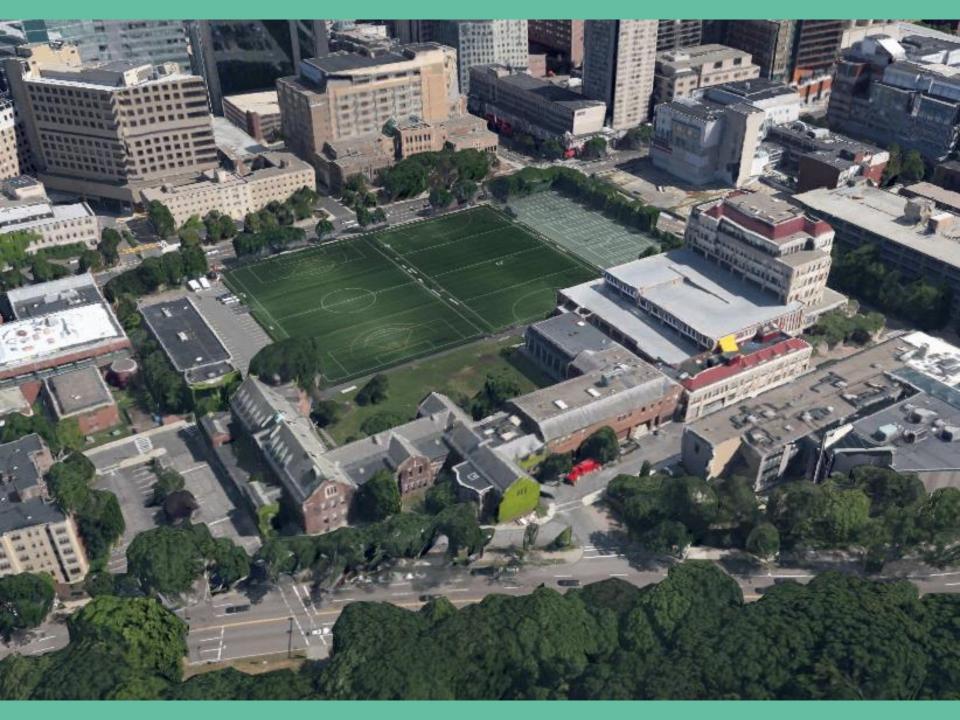

### THE WINSOR SCHOOL

- Founded in 1886 as a Women's Prep School
- Grades K-12 and Tuition of \$40,550 per year
- Ranked 10<sup>th</sup> best prep school in country
- 7 acre campus founded in 1910 near Brookline
- 430 Students, <sup>1</sup>/<sub>2</sub> end up attending Ivy League

## Lubin-O'Donnel Center

- Center for Performing Arts and Wellness
- \$71 Million Dollar Estimated Cost
- Dance Spaces, Black Box and 3-Story Theatres
- Gymnasium, Workout Rooms and Squash Courts
- Set to be completed in September 2015