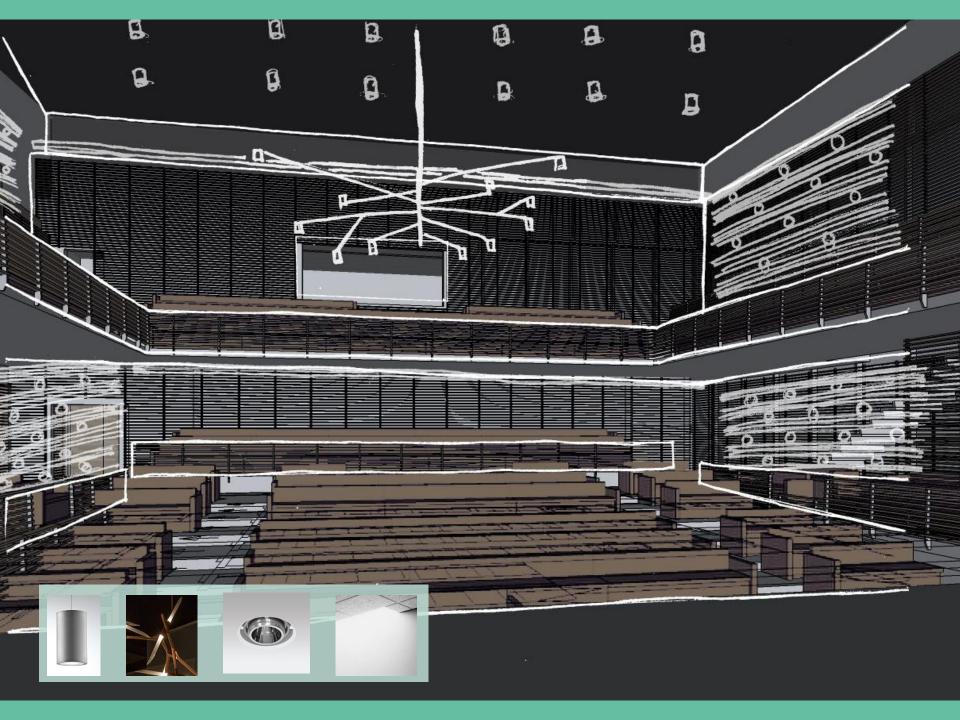

n Lighting Red Brick Single Hung Windows Wood Flooring Painted White Wood Stone Units Large / Heavy Lighting



### Wellness Lobby + Corridor

#### Arts + Wellness Entrance





### Wellness Lobby + Corridor

100

#### Arts + Wellness Entrance





### Wellness Lobby + Corridor

#### Arts + Wellness Entrance





#### Arts + Wellness Entrance









#### Wellness Lobby + Corridor

#### Arts + Wellness Entrance



#### Expression / Drama





#### Charm / Relaxation

#### **Dedication / Growth**







Lighting Power Density –2.43 W/sfIlluminance Requirements –2 lux (During Shows)

2.43 W/sf2 lux (During Shows)75 lux (House Lighting)400 lux (Testing)

Visual Interest Association with Architecture Flexibility

### Performing Arts Theatre Option One

### Performing Arts Theatre Option One















# Performing Arts Theatre Option Two



### Performing Arts Theatre Option Two

















#### Performing Arts Theatre Option Three



#### Performing Arts Theatre Option Three

















## Wellness Corridor

Lighting Power Density – 0.9 W/sf Illuminance Requirements – 100 lux (Day) 50 lux (Night)

Public Flynn ImpressionDaylighting + Glare ControlWayfinding + Circulation

# Wellness Corridor

25.00





















## **Dance Rehearsal Room**

Lighting Power Density – 1.24 W/sf Illuminance Requirements – 300 lux

Visual InterestFunctionalitySimplicity

# **Dance Rehearsal Room**

## **Dance Rehearsal Room**

















#### **Arts + Wellness Entrance**

Lighting Power Density – 1.24 W/sf Illuminance Requirements – 300 lux

Visual ComfortOrientationSafet