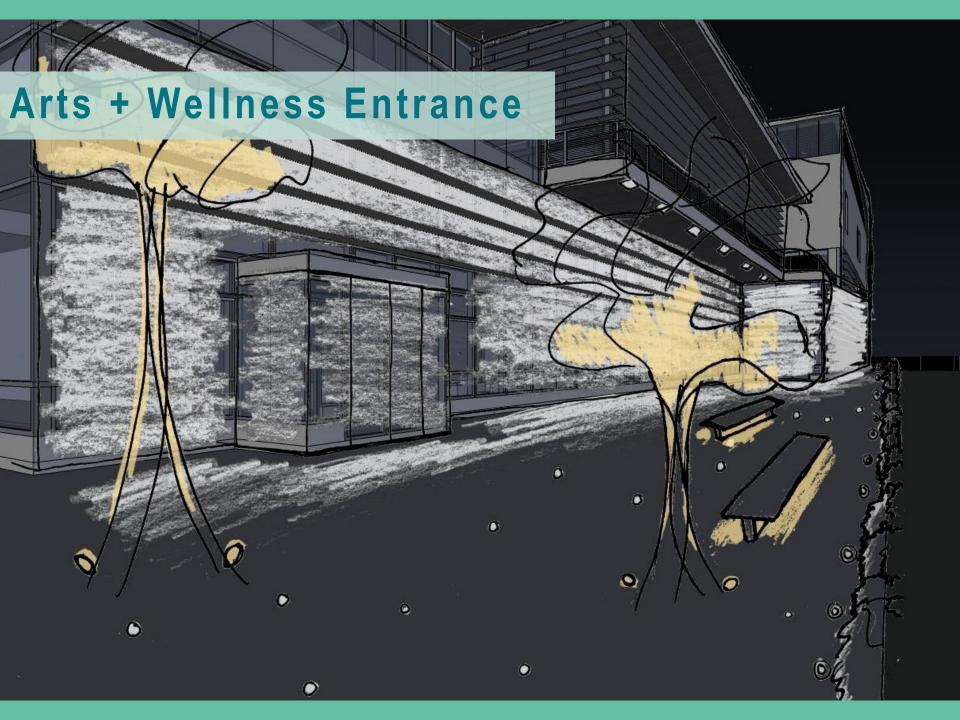

#### Arts + Wellness Entrance

#### **Arts + Wellness Entrance**

Lighting Power Density – 1.24 W/sf Illuminance Requirements – 300 lux

Visual ComfortOrientationSafety + Security