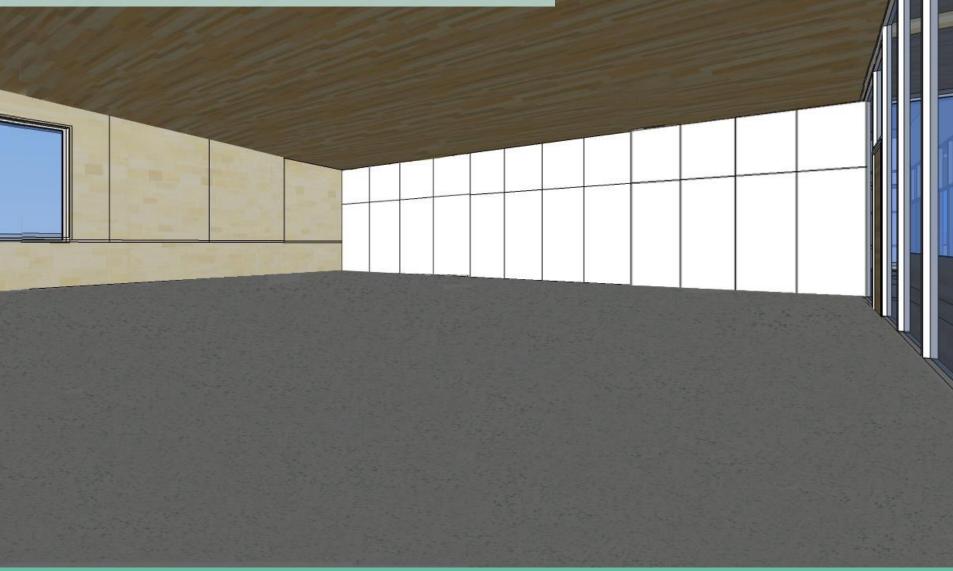

## **Dance Rehearsal Room**

Lighting Power Density – 1.24 W/sf Illuminance Requirements – 300 lux

Visual InterestFunctionalitySimplicity

# **Dance Rehearsal Room**

## **Dance Rehearsal Room**