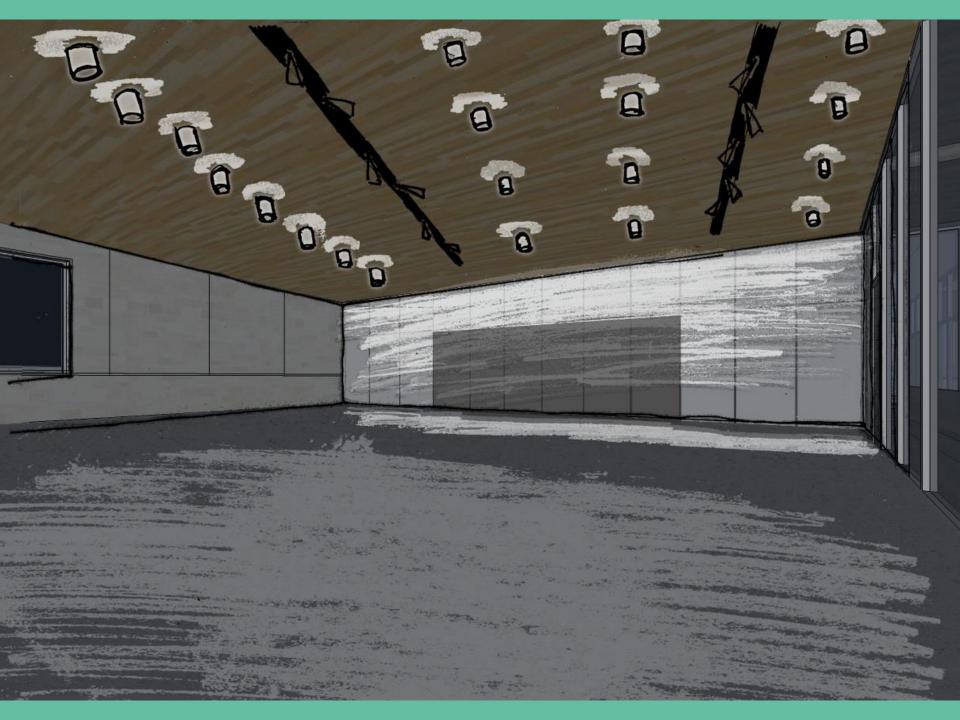

## Wellness Corridor

Lighting Power Density – 0.9 W/sf Illuminance Requirements – 100 lux (Day) 50 lux (Night)

Public Flynn ImpressionDaylighting + Glare ControlWayfinding + Circulation

# Wellness Corridor

25.00