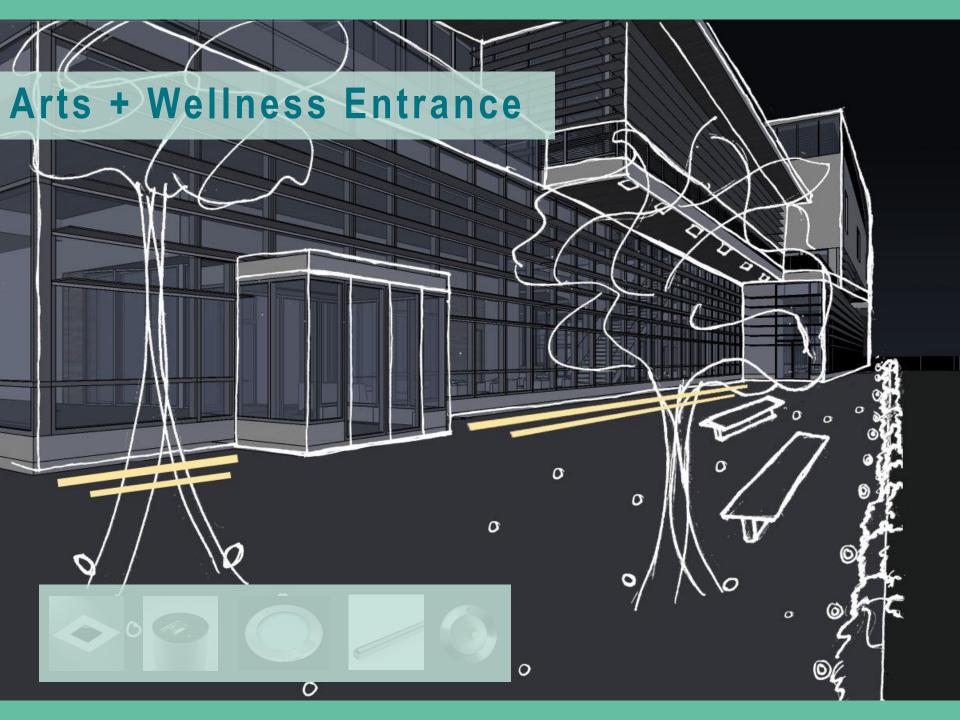

#### Arts + Wellness Entrance

#### **Arts + Wellness Entrance**

Lighting Power Density – 1.24 W/sf Illuminance Requirements – 300 lux

Visual ComfortOrientationSafety + Security