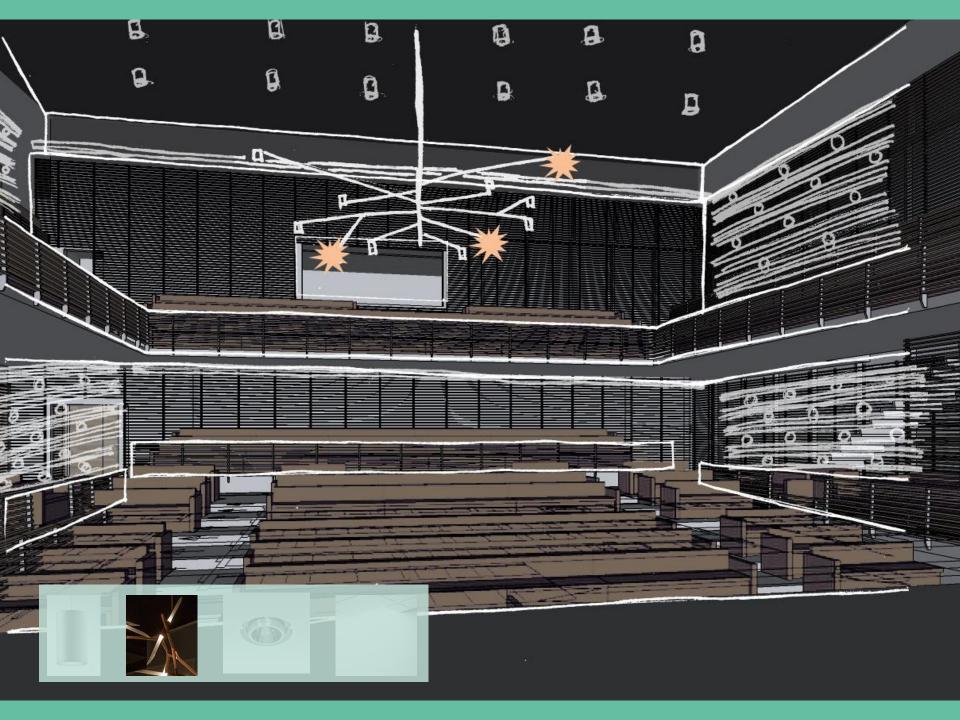

ghting Red Brick Single Hung Windows Wood Flooring Painted White Wood Stone Units Large / Heavy Lighting



### Wellness Lobby + Corridor

#### Arts + Wellness Entrance





### Wellness Lobby + Corridor

100

#### Arts + Wellness Entrance





### Wellness Lobby + Corridor

#### Arts + Wellness Entrance





#### Arts + Wellness Entrance









#### Wellness Lobby + Corridor

#### Arts + Wellness Entrance



#### Expression / Drama





#### Charm / Relaxation

#### **Dedication / Growth**







Lighting Power Density –2.43 W/sfIlluminance Requirements –2 lux (During Shows)

2.43 W/sf2 lux (During Shows)75 lux (House Lighting)400 lux (Testing)

Visual Interest Association with Architecture Flexibility

### Performing Arts Theatre Option One

### Performing Arts Theatre Option One















# Performing Arts Theatre Option Two



### Performing Arts Theatre Option Two

















#### Performing Arts Theatre Option Three



#### Performing Arts Theatre Option Three

















## Wellness Corridor

Lighting Power Density – 0.9 W/sf Illuminance Requirements – 100 lux (Day) 50 lux (Night)

Public Flynn ImpressionDaylighting + Glare ControlWayfinding + Circulation

# Wellness Corridor

25.00





















## **Dance Rehearsal Room**

Lighting Power Density – 1.24 W/sf Illuminance Requirements – 300 lux

Visual InterestFunctionalitySimplicity

# **Dance Rehearsal Room**

## **Dance Rehearsal Room**

















#### **Arts + Wellness Entrance**

Lighting Power Density – 1.24 W/sf Illuminance Requirements – 300 lux

Visual ComfortOrientationSafety +