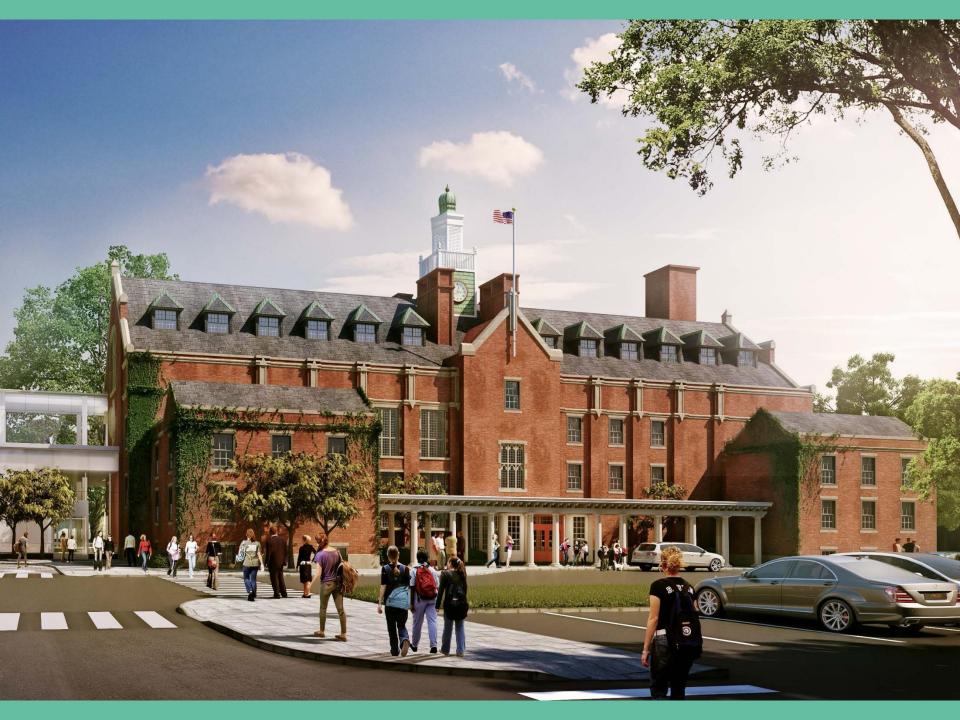

### THE WINSOR SCHOOL

- Founded in 1886 as a Women's Prep School
- Grades K-12 and Tuition of \$40,550 per year
- Ranked 10<sup>th</sup> best prep school in country
- 7 acre campus founded in 1910 near Brookline
- 430 Students, <sup>1</sup>/<sub>2</sub> end up attending Ivy League

## Lubin-O'Donnel Center

- Center for Performing Arts and Wellness
- \$71 Million Dollar Estimated Cost
- Dance Spaces, Black Box and 3-Story Theatres
- Gymnasium, Workout Rooms and Squash Courts
- Set to be completed in September 2015