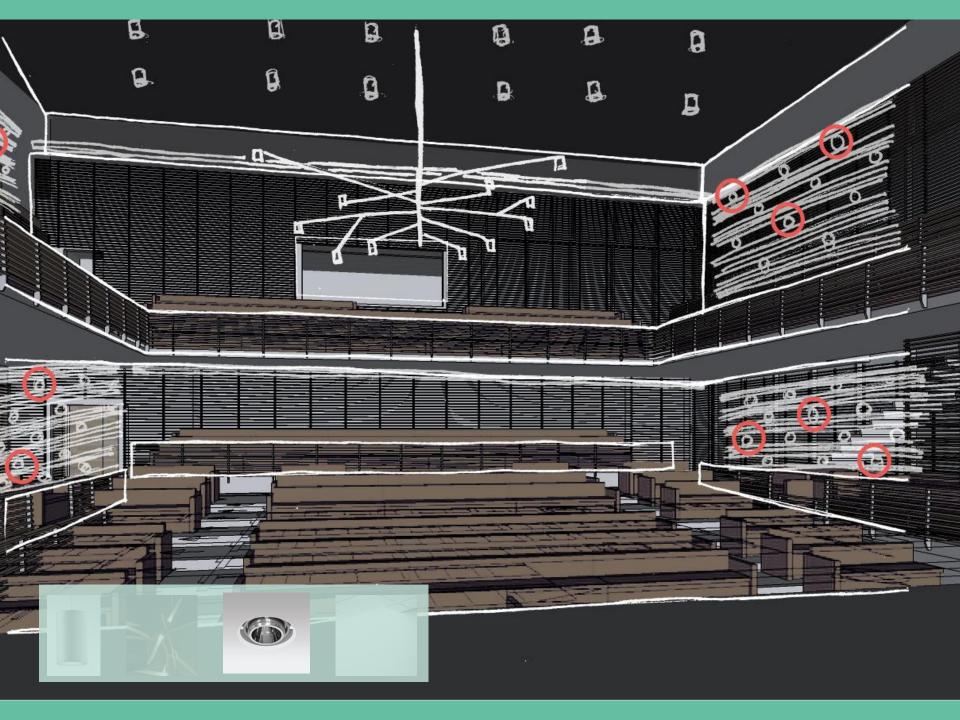

ting Red Brick Single Hung Windows Wood Flooring Painted White Wood Stone Units Large / Heavy Lighting



### Wellness Lobby + Corridor

#### Arts + Wellness Entrance





### Wellness Lobby + Corridor

100

#### Arts + Wellness Entrance





### Wellness Lobby + Corridor

#### Arts + Wellness Entrance





#### Arts + Wellness Entrance









#### Wellness Lobby + Corridor

#### Arts + Wellness Entrance



#### Expression / Drama





#### Charm / Relaxation

#### **Dedication / Growth**







Lighting Power Density –2.43 W/sfIlluminance Requirements –2 lux (During Shows)

2.43 W/sf2 lux (During Shows)75 lux (House Lighting)400 lux (Testing)

Visual Interest Association with Architecture Flexibility

### Performing Arts Theatre Option One

### Performing Arts Theatre Option One















# Performing Arts Theatre Option Two



### Performing Arts Theatre Option Two

















#### Performing Arts Theatre Option Three



#### Performing Arts Theatre Option Three

















## Wellness Corridor

Lighting Power Density – 0.9 W/sf Illuminance Requirements – 100 lux (Day) 50 lux (Night)

Public Flynn ImpressionDaylighting + Glare ControlWayfinding + Circulation

# Wellness Corridor

25.00





















## **Dance Rehearsal Room**

Lighting Power Density – 1.24 W/sf Illuminance Requirements – 300 lux

Visual InterestFunctionalitySimplicity

# **Dance Rehearsal Room**

## **Dance Rehearsal Room**

















#### **Arts + Wellness Entrance**

Lighting Power Density – 1.24 W/sf Illuminance Requirements – 300 lux

Visual ComfortOrientationSafety + Se