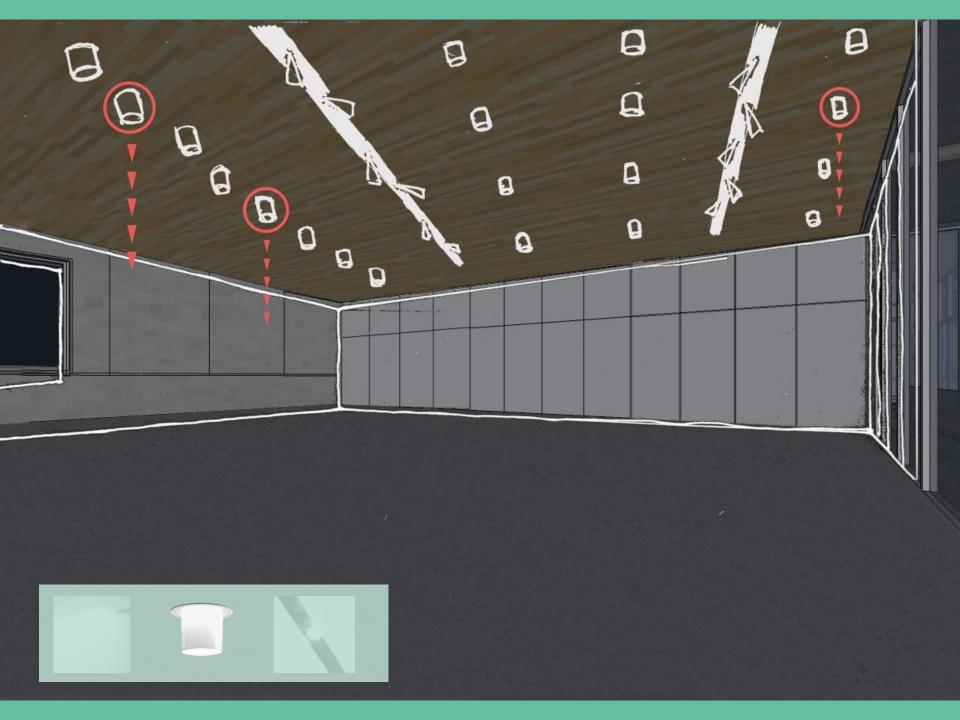

## Wellness Corridor

Lighting Power Density – 0.9 W/sf Illuminance Requirements – 100 lux (Day) 50 lux (Night)

Public Flynn ImpressionDaylighting + Glare ControlWayfinding + Circulation

# Wellness Corridor

25.00