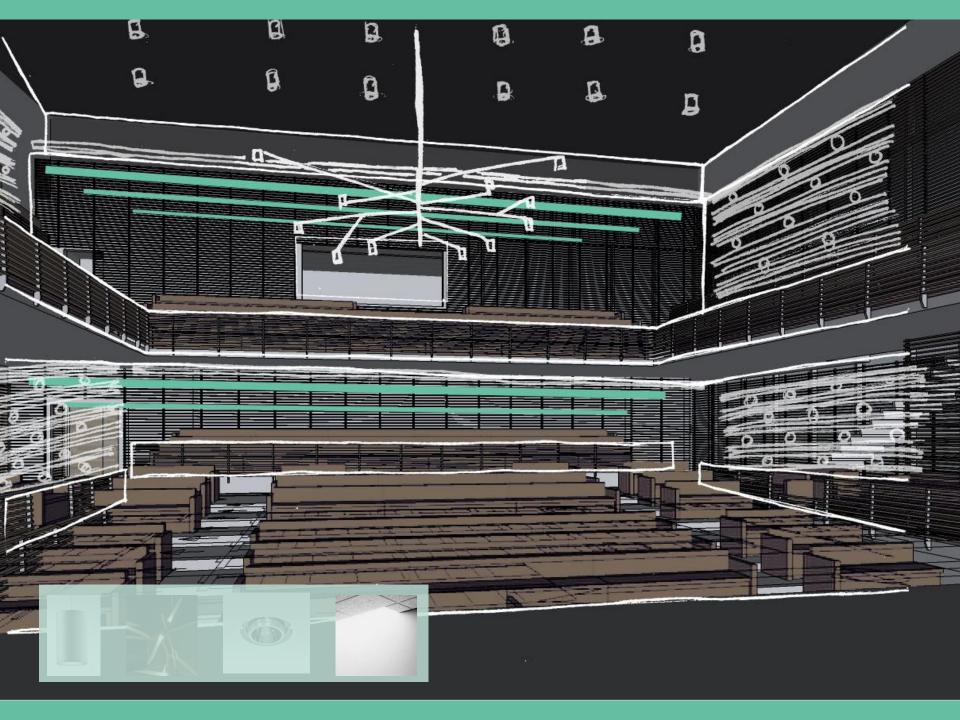

ng Red Brick Single Hung Windows Wood Flooring Painted White Wood Stone Units Large / Heavy Lighting



### Wellness Lobby + Corridor

#### Arts + Wellness Entrance





### Wellness Lobby + Corridor

100

#### Arts + Wellness Entrance





### Wellness Lobby + Corridor

#### Arts + Wellness Entrance





#### Arts + Wellness Entrance









#### Wellness Lobby + Corridor

#### Arts + Wellness Entrance



#### Expression / Drama





#### Charm / Relaxation

#### **Dedication / Growth**







Lighting Power Density –2.43 W/sfIlluminance Requirements –2 lux (During Shows)

2.43 W/sf2 lux (During Shows)75 lux (House Lighting)400 lux (Testing)

Visual Interest Association with Architecture Flexibility

### Performing Arts Theatre Option One

### Performing Arts Theatre Option One















# Performing Arts Theatre Option Two



### Performing Arts Theatre Option Two

















#### Performing Arts Theatre Option Three



#### Performing Arts Theatre Option Three

















## Wellness Corridor

Lighting Power Density – 0.9 W/sf Illuminance Requirements – 100 lux (Day) 50 lux (Night)

Public Flynn ImpressionDaylighting + Glare ControlWayfinding + Circulation

# Wellness Corridor

25.00





















## **Dance Rehearsal Room**

Lighting Power Density – 1.24 W/sf Illuminance Requirements – 300 lux

Visual InterestFunctionalitySimplicity

# **Dance Rehearsal Room**

## **Dance Rehearsal Room**

















#### **Arts + Wellness Entrance**

Lighting Power Density – 1.24 W/sf Illuminance Requirements – 300 lux

Visual ComfortOrientationSafety + Secu