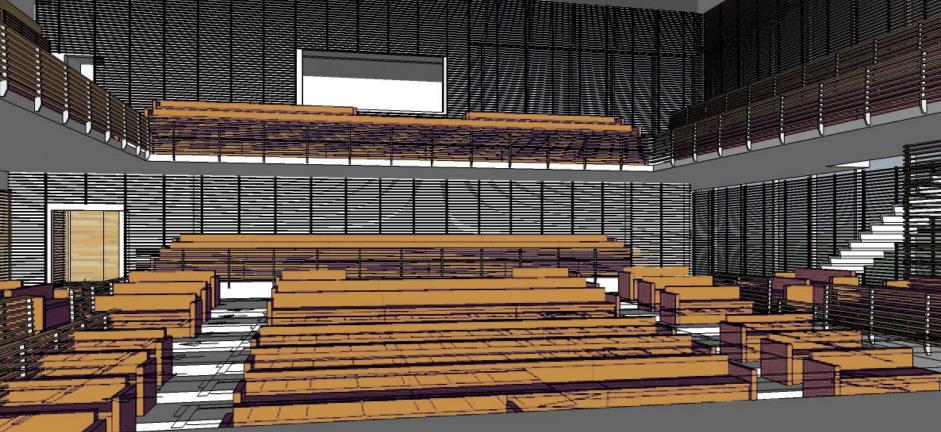

Heavy Lighting



### Wellness Lobby + Corridor

#### Arts + Wellness Entrance





### Wellness Lobby + Corridor

100

#### Arts + Wellness Entrance





### Wellness Lobby + Corridor

#### Arts + Wellness Entrance





#### Arts + Wellness Entrance









#### Wellness Lobby + Corridor

#### Arts + Wellness Entrance



#### Expression / Drama





#### Charm / Relaxation

#### **Dedication / Growth**







Lighting Power Density –2.43 W/sfIlluminance Requirements –2 lux (During Shows)

2.43 W/sf2 lux (During Shows)75 lux (House Lighting)400 lux (Testing)

Visual Interest Association with Architecture Flexibility

### Performing Arts Theatre Option One

### Performing Arts Theatre Option One















# Performing Arts Theatre Option Two



### Performing Arts Theatre Option Two

















#### Performing Arts Theatre Option Three



#### Performing Arts Theatre Option Three

















## Wellness Corridor

Lighting Power Density – 0.9 W/sf Illuminance Requirements – 100 lux (Day) 50 lux (Night)

Public Flynn ImpressionDaylighting + Glare ControlWayfinding + Circulation

# Wellness Corridor

25.00





















## **Dance Rehearsal Room**

Lighting Power Density – 1.24 W/sf Illuminance Requirements – 300 lux

Visual InterestFunctionalitySimplicity

# **Dance Rehearsal Room**

## **Dance Rehearsal Room**

















#### **Arts + Wellness Entrance**

Lighting Power Density – 1.24 W/sf Illuminance Requirements – 300 lux

Visual ComfortOrientationSafety + Security

# **Arts + Wellness Entrance**































#### Expression /