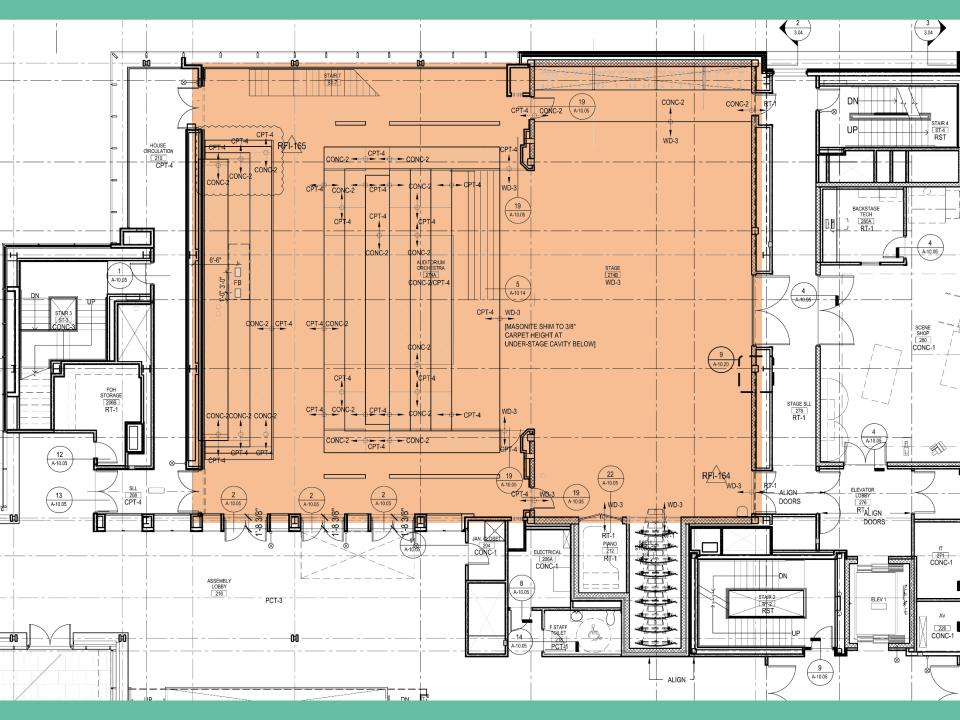

- \$71 Million Dollar Estimated Cost
- Dance Spaces, Black Box and 3-Story Theatres
- Gymnasium, Workout Rooms and Squash Courts
- Set to be completed in September 2015



Limestone, Tan Brick Fritted / Clear Glazing Green Trellis Wall Wood Panels / Slats Perforated Tan Metal Refined / Modern Lighting Red Brick Single Hung Windows Wood Flooring Painted White Wood Stone Units Large / Heavy Lighting



### Wellness Lobby + Corridor

#### Arts + Wellness Entrance





### Wellness Lobby + Corridor

100

#### Arts + Wellness Entrance





### Wellness Lobby + Corridor

#### Arts + Wellness Entrance





#### Arts + Wellness Entrance









#### Wellness Lobby + Corridor

#### Arts + Wellness Entrance



#### Expression / Drama





#### Charm / Relaxation

#### **Dedication / Growth**







Lighting Power Density –2.43 W/sfIlluminance Requirements –2 lux (During Shows)

2.43 W/sf2 lux (During Shows)75 lux (House Lighting)400 lux (Testing)

Visual Interest Association with Architecture Flexibility

### Performing Arts Theatre Option One

### Performing Arts Theatre Option One















# Performing Arts Theatre Option Two



### Performing Arts Theatre Option Two

















#### Performing Arts Theatre Option Three



#### Performing Arts Theatre Option Three

















## Wellness Corridor

Lighting Power Density – 0.9 W/sf Illuminance Requirements – 100 lux (Day) 50 lux (Night)

Public Flynn ImpressionDaylighting + Glare ControlWayfinding + Circulation

# Wellness Corridor

25.00





















## **Dance Rehearsal Room**

Lighting Power Density – 1.