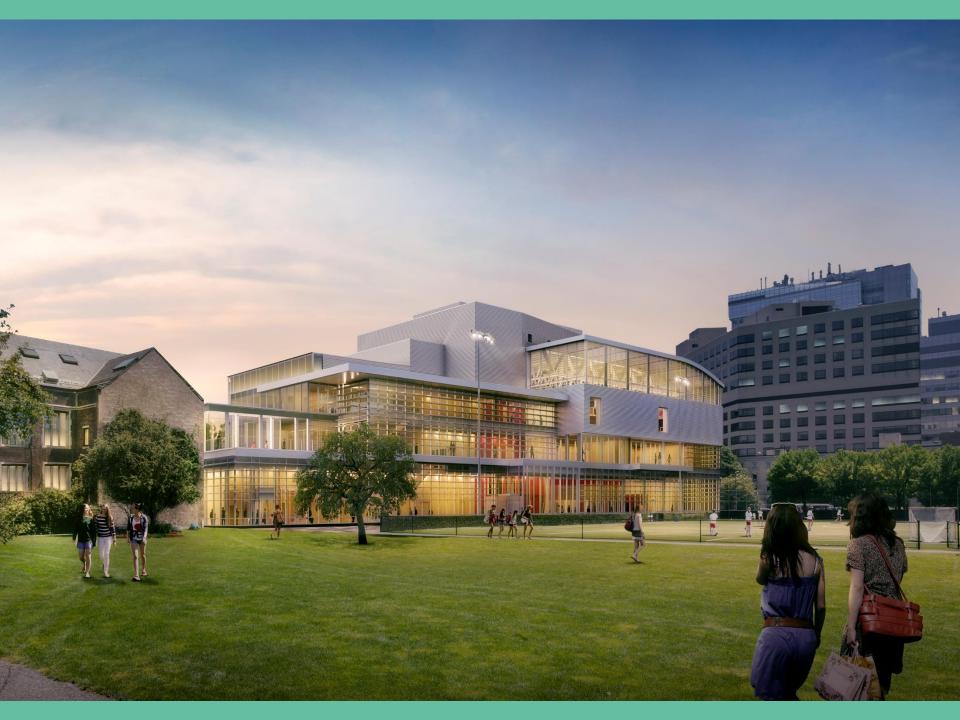

## Lubin-O'Donnel Center

- Center for Performing Arts and Wellness
- \$71 Million Dollar Estimated Cost
- Dance Spaces, Black Box and 3-Story Theatres
- Gymnasium, Workout Rooms and Squash Courts
- Set to be completed in September 2015