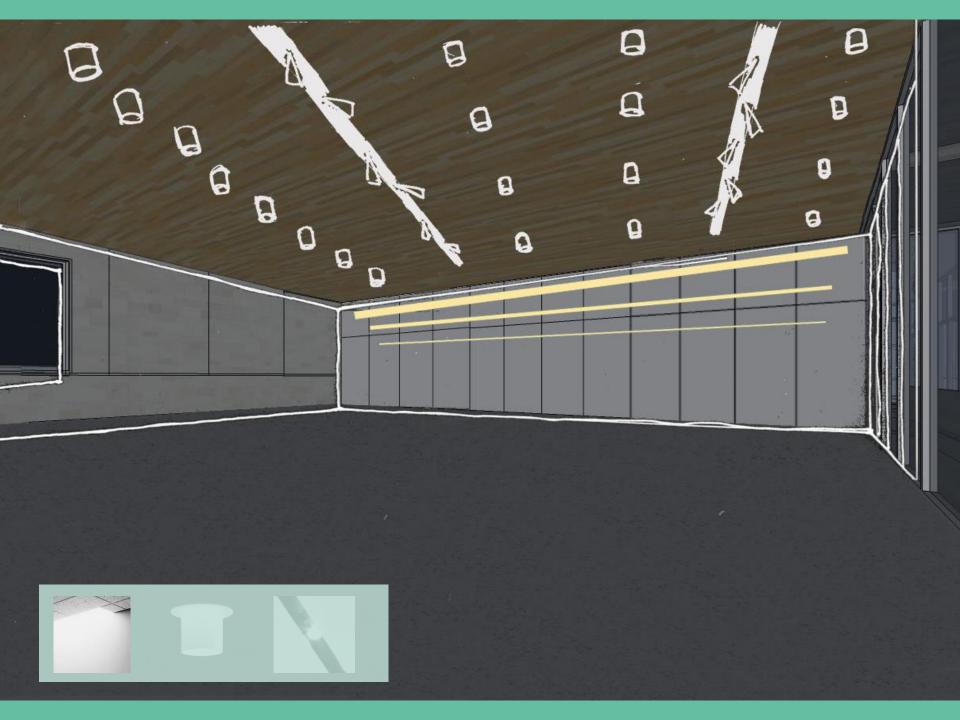

## Wellness Corridor

Lighting Power Density – 0.9 W/sf Illuminance Requirements – 100 lux (Day) 50 lux (Night)

Public Flynn ImpressionDaylighting + Glare ControlWayfinding + Circulation

# Wellness Corridor

25.00