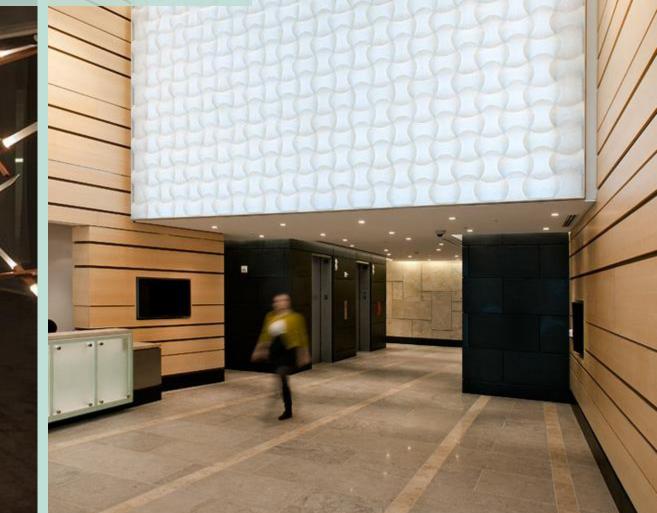

#### **Arts + Wellness Entrance**

Lighting Power Density – 1.24 W/sf Illuminance Requirements – 300 lux

Visual ComfortOrientationSafety + Security