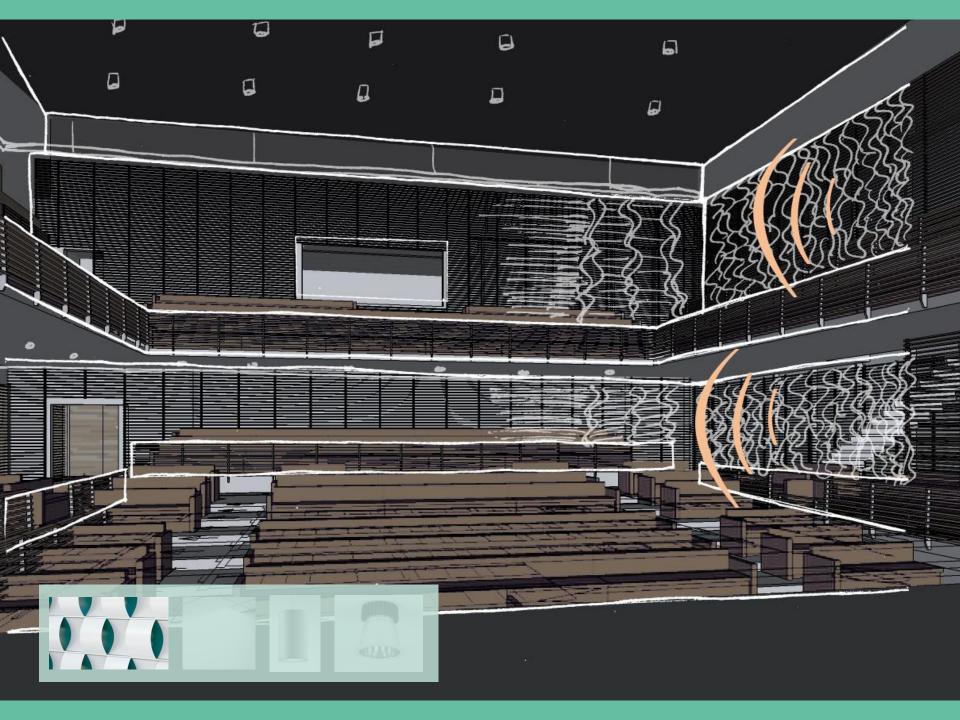

orridor

100

#### Arts + Wellness Entrance





### Wellness Lobby + Corridor

#### Arts + Wellness Entrance





#### Arts + Wellness Entrance









#### Wellness Lobby + Corridor

#### Arts + Wellness Entrance



#### Expression / Drama





#### Charm / Relaxation

#### **Dedication / Growth**







Lighting Power Density –2.43 W/sfIlluminance Requirements –2 lux (During Shows)

2.43 W/sf2 lux (During Shows)75 lux (House Lighting)400 lux (Testing)

Visual Interest Association with Architecture Flexibility

### Performing Arts Theatre Option One

### Performing Arts Theatre Option One















# Performing Arts Theatre Option Two



### Performing Arts Theatre Option Two

















#### Performing Arts Theatre Option Three



#### Performing Arts Theatre Option Three

















## Wellness Corridor

Lighting Power Density – 0.9 W/sf Illuminance Requirements – 100 lux (Day) 50 lux (Night)

Public Flynn ImpressionDaylighting + Glare ControlWayfinding + Circulation

# Wellness Corridor

25.00





















## **Dance Rehearsal Room**

Lighting Power Density – 1.24 W/sf Illuminance Requirements – 300 lux

Visual InterestFunctionalitySimplicity

# **Dance Rehearsal Room**

## **Dance Rehearsal Room**

















#### **Arts + Wellness Entrance**

Lighting Power Density – 1.24 W/sf Illuminance Requirements – 300 lux

Visual ComfortOrientationSafety + Security

# **Arts + Wellness Entrance**































#### Expression / Drama





#### Charm / Relaxation

### **Dedication / Growth**

# Thank You



## Performing Arts Theatre