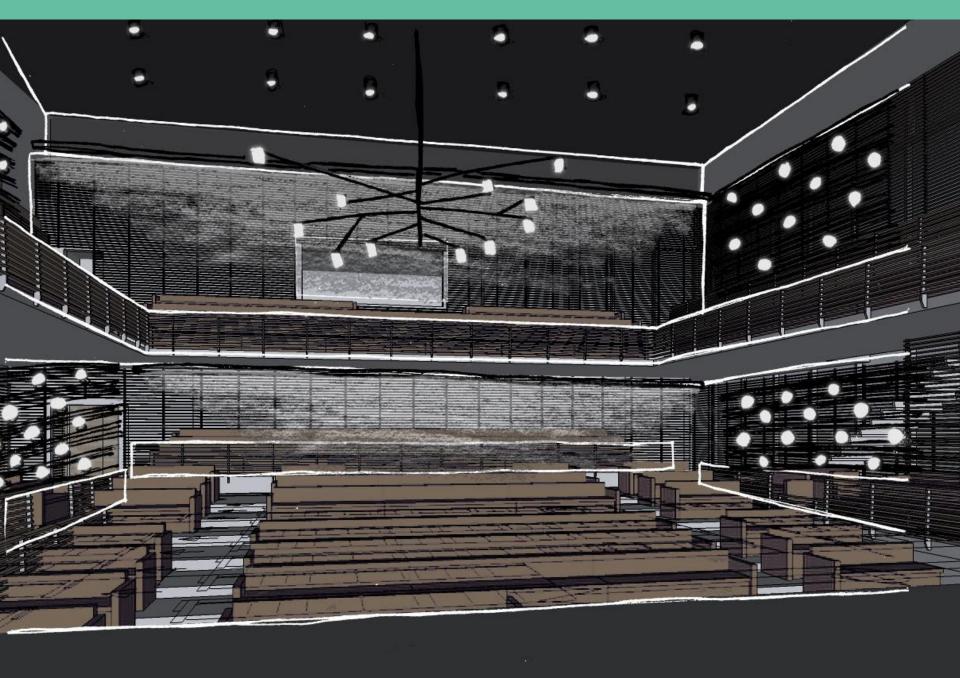

ed Brick Single Hung Windows Wood Flooring Painted White Wood Stone Units Large / Heavy Lighting



### Wellness Lobby + Corridor

#### Arts + Wellness Entrance





### Wellness Lobby + Corridor

100

#### Arts + Wellness Entrance





### Wellness Lobby + Corridor

#### Arts + Wellness Entrance





#### Arts + Wellness Entrance









#### Wellness Lobby + Corridor

#### Arts + Wellness Entrance



#### Expression / Drama





#### Charm / Relaxation

#### **Dedication / Growth**







Lighting Power Density –2.43 W/sfIlluminance Requirements –2 lux (During Shows)

2.43 W/sf2 lux (During Shows)75 lux (House Lighting)400 lux (Testing)

Visual Interest Association with Architecture Flexibility

### Performing Arts Theatre Option One

### Performing Arts Theatre Option One















# Performing Arts Theatre Option Two



### Performing Arts Theatre Option Two

















#### Performing Arts Theatre Option Three



#### Performing Arts Theatre Option Three

















## Wellness Corridor

Lighting Power Density – 0.9 W/sf Illuminance Requirements – 100 lux (Day) 50 lux (Night)

Public Flynn ImpressionDaylighting + Glare ControlWayfinding + Circulation

# Wellness Corridor

25.00





















## **Dance Rehearsal Room**

Lighting Power Density – 1.24 W/sf Illuminance Requirements – 300 lux

Visual InterestFunctionalitySimplicity

# **Dance Rehearsal Room**

## **Dance Rehearsal Room**

















#### **Arts + Wellness Entrance**

Lighting Power Density – 1.24 W/sf Illuminance Requirements – 300 lux

Visual ComfortOrientationSafety + Security