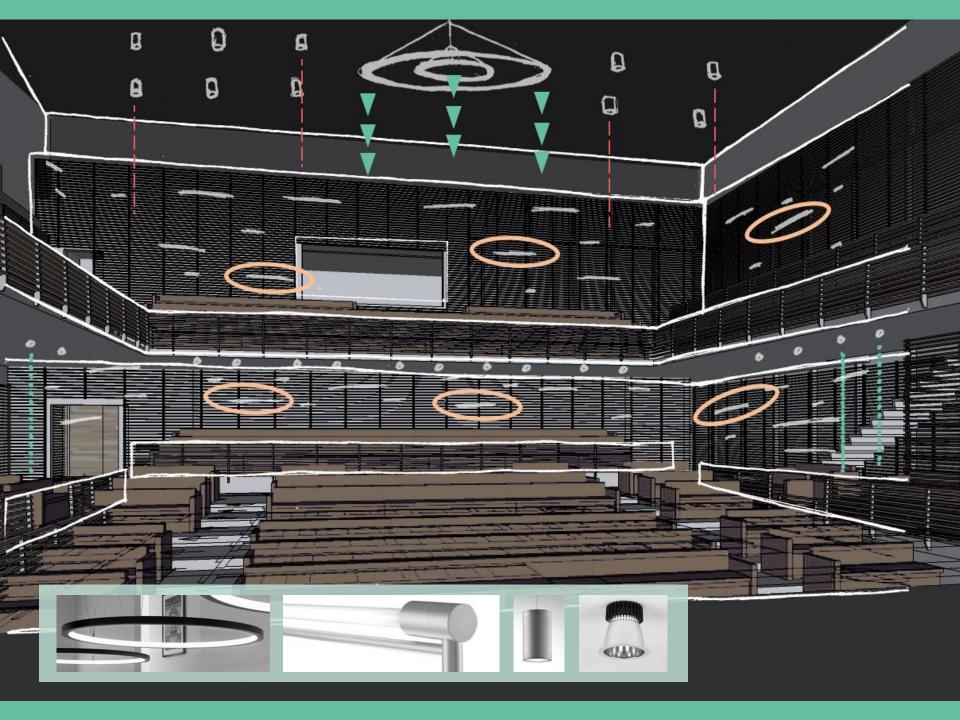

### Performing Arts Theatre Option One

# Performing Arts Theatre Option Two

### Performing Arts Theatre Option Two

#### Performing Arts Theatre Option Three