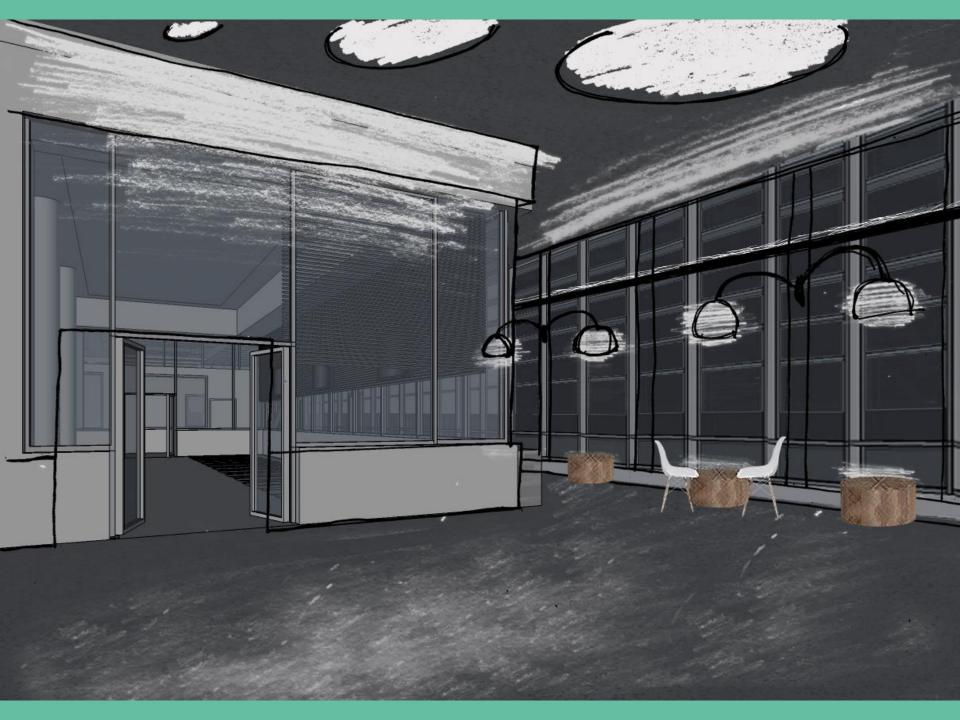

#### **Arts + Wellness Entrance**

Lighting Power Density – 1.24 W/sf Illuminance Requirements – 300 lux

Visual ComfortOrientationSafety + Security

# **Arts + Wellness Entrance**