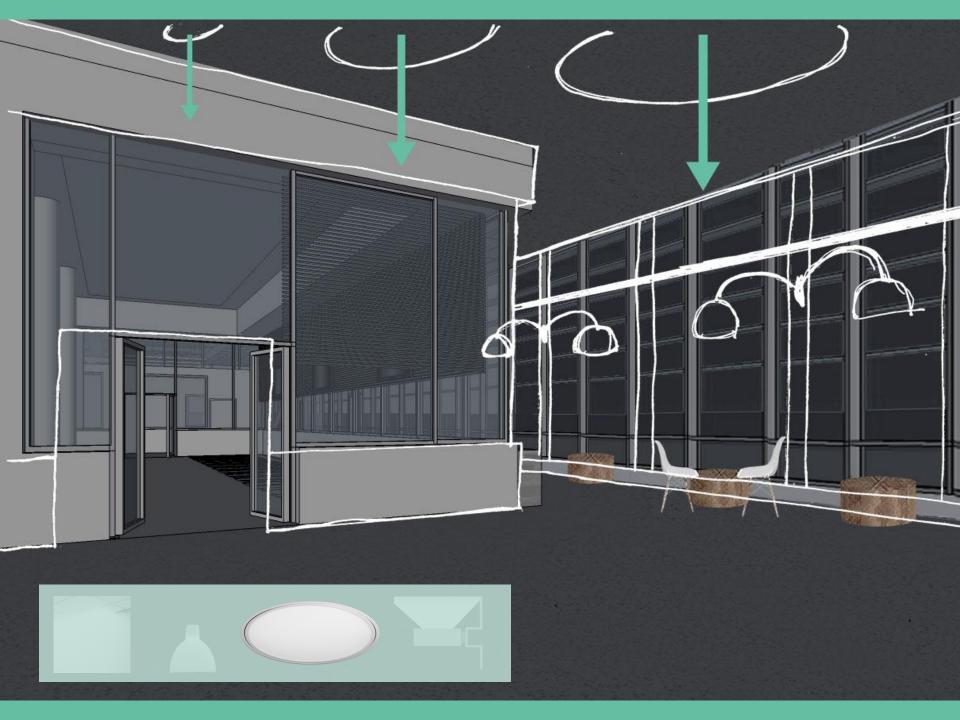

## Wellness Corridor

Lighting Power Density – 0.9 W/sf Illuminance Requirements – 100 lux (Day) 50 lux (Night)

Public Flynn ImpressionDaylighting + Glare ControlWayfinding + Circulation

# Wellness Corridor

25.00