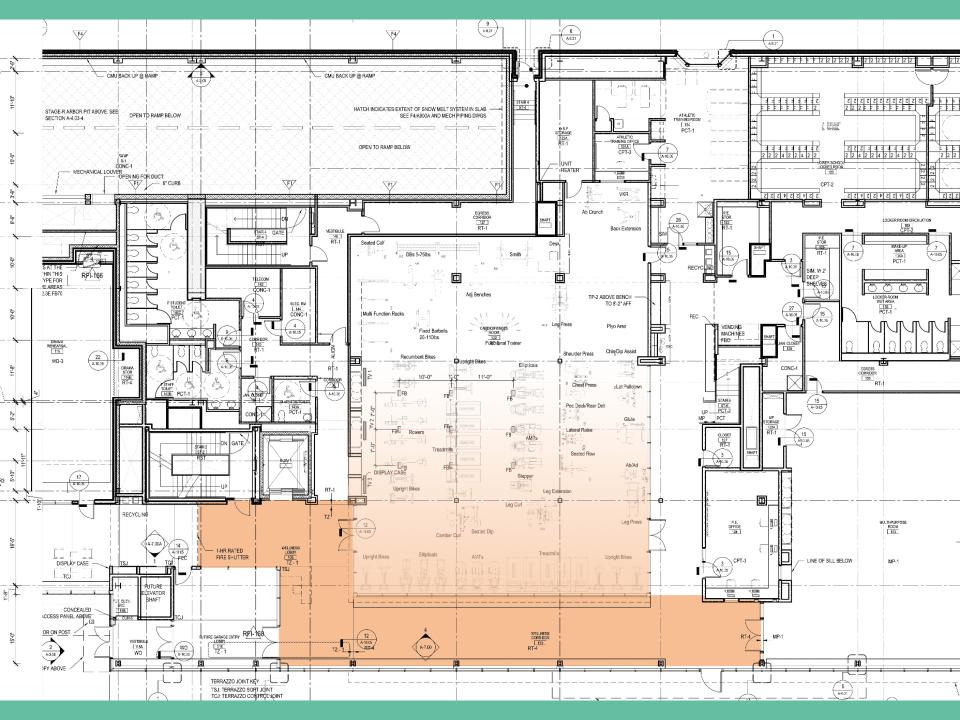

## Wellness Corridor

Lighting Power Density – 0.9 W/sf Illuminance Requirements – 100 lux (Day) 50 lux (Night)

Public Flynn ImpressionDaylighting + Glare ControlWayfinding + Circulation

# Wellness Corridor

25.00