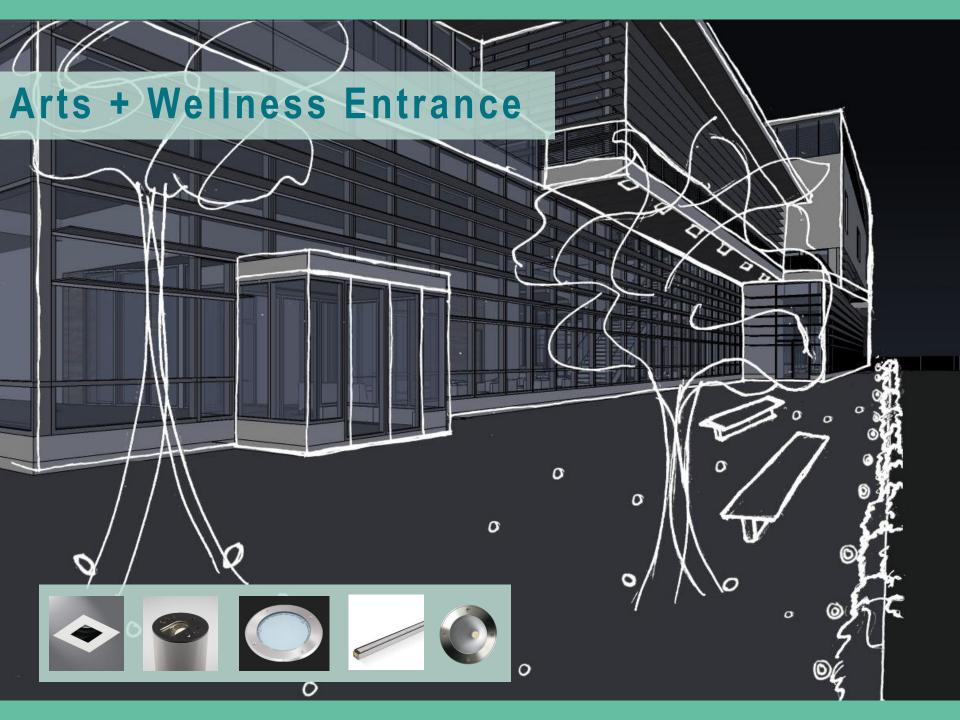

#### Arts + Wellness Entrance

#### **Arts + Wellness Entrance**

Lighting Power Density – 1.24 W/sf Illuminance Requirements – 300 lux

Visual ComfortOrientationSafety + Security