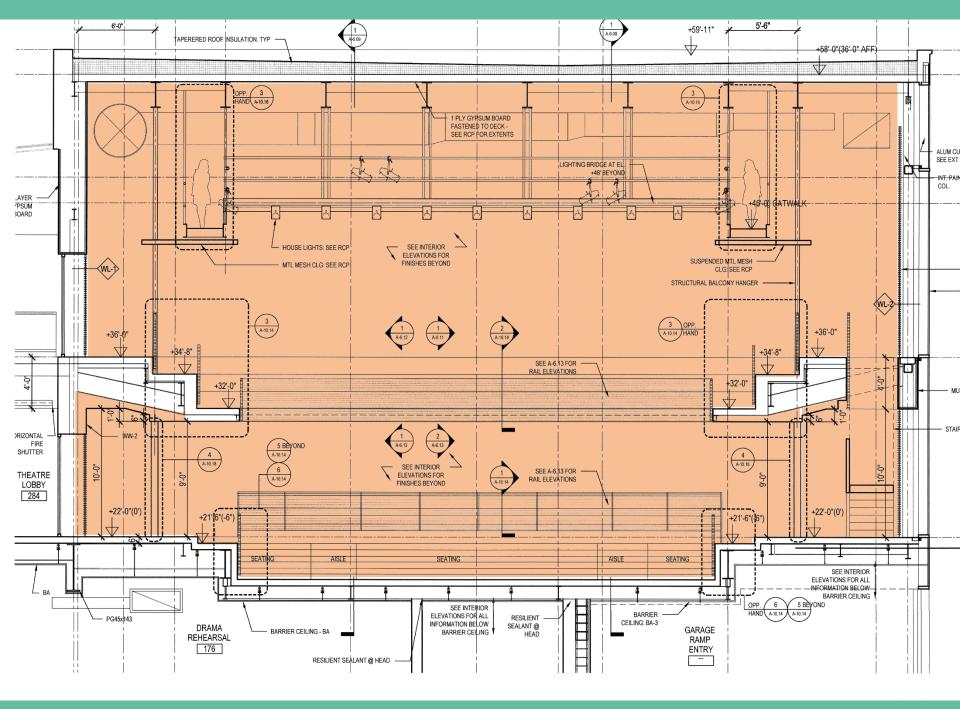

ness
- \$71 Million Dollar Estimated Cost
- Dance Spaces, Black Box and 3-Story Theatres
- Gymnasium, Workout Rooms and Squash Courts
- Set to be completed in September 2015



Limestone, Tan Brick Fritted / Clear Glazing Green Trellis Wall Wood Panels / Slats Perforated Tan Metal Refined / Modern Lighting Red Brick Single Hung Windows Wood Flooring Painted White Wood Stone Units Large / Heavy Lighting



### Wellness Lobby + Corridor

#### Arts + Wellness Entrance





### Wellness Lobby + Corridor

100

#### Arts + Wellness Entrance





### Wellness Lobby + Corridor

#### Arts + Wellness Entrance





#### Arts + Wellness Entrance









#### Wellness Lobby + Corridor

#### Arts + Wellness Entrance



#### Expression / Drama





#### Charm / Relaxation

#### **Dedication / Growth**







Lighting Power Density –2.43 W/sfIlluminance Requirements –2 lux (During Shows)

2.43 W/sf2 lux (During Shows)75 lux (House Lighting)400 lux (Testing)

Visual Interest Association with Architecture Flexibility

### Performing Arts Theatre Option One

### Performing Arts Theatre Option One















# Performing Arts Theatre Option Two



### Performing Arts Theatre Option Two

















#### Performing Arts Theatre Option Three



#### Performing Arts Theatre Option Three

















## Wellness Corridor

Lighting Power Density – 0.9 W/sf Illuminance Requirements – 100 lux (Day) 50 lux (Night)

Public Flynn ImpressionDaylighting + Glare ControlWayfinding + Circulation

# Wellness Corridor

25.00





















## **Dance Rehearsal Room**

Lighting Power Density