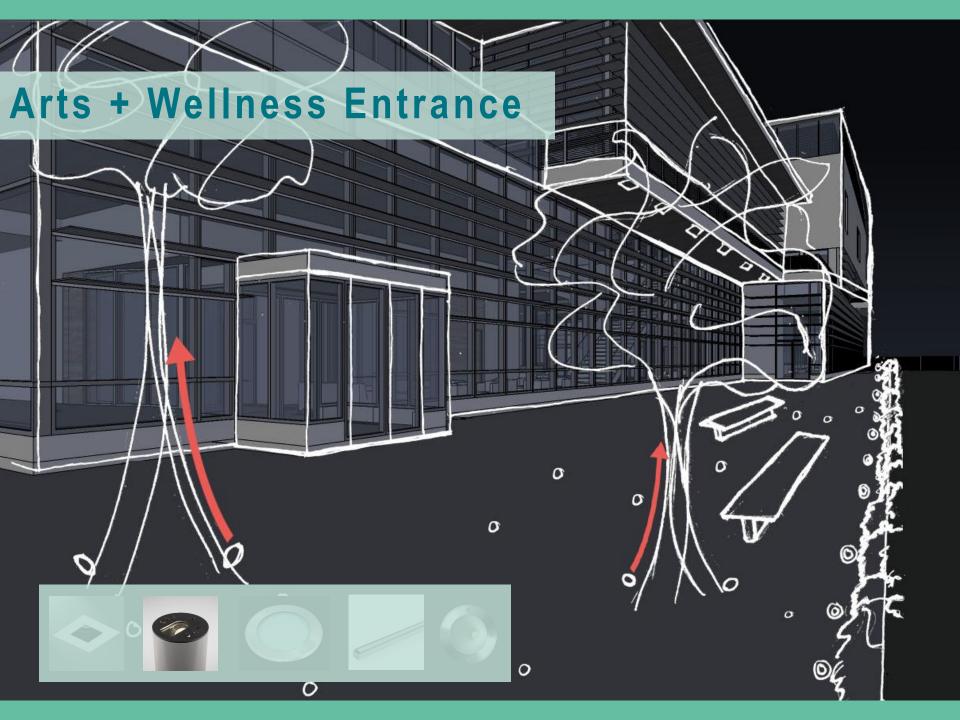

#### Arts + Wellness Entrance

#### **Arts + Wellness Entrance**

Lighting Power Density – 1.24 W/sf Illuminance Requirements – 300 lux

Visual ComfortOrientationSafety + Security