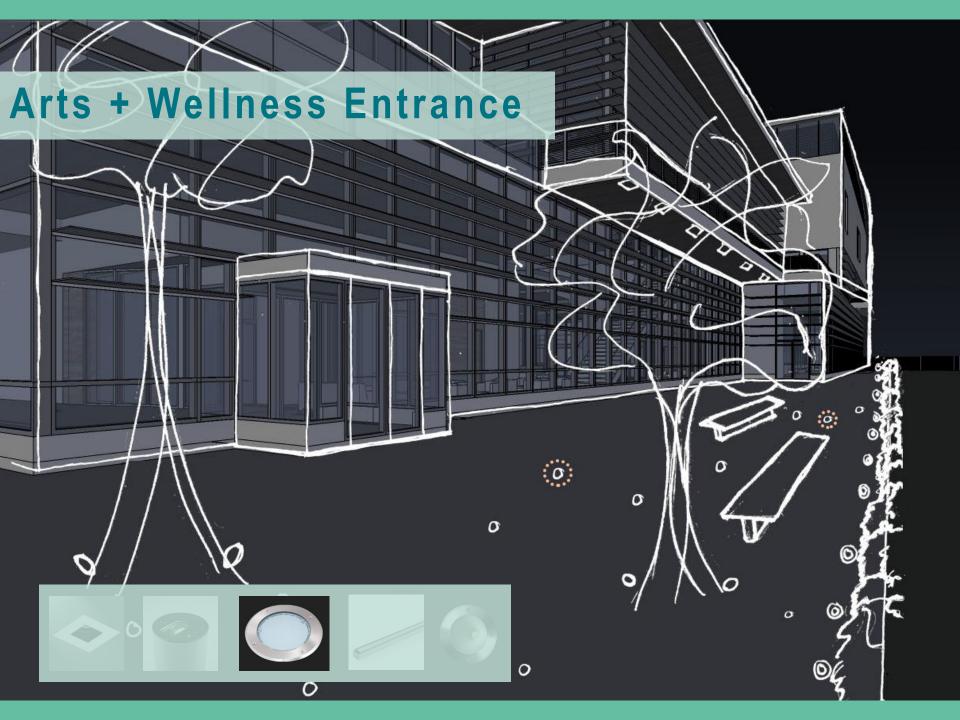

#### Arts + Wellness Entrance

#### **Arts + Wellness Entrance**

Lighting Power Density – 1.24 W/sf Illuminance Requirements – 300 lux

Visual ComfortOrientationSafety + Security