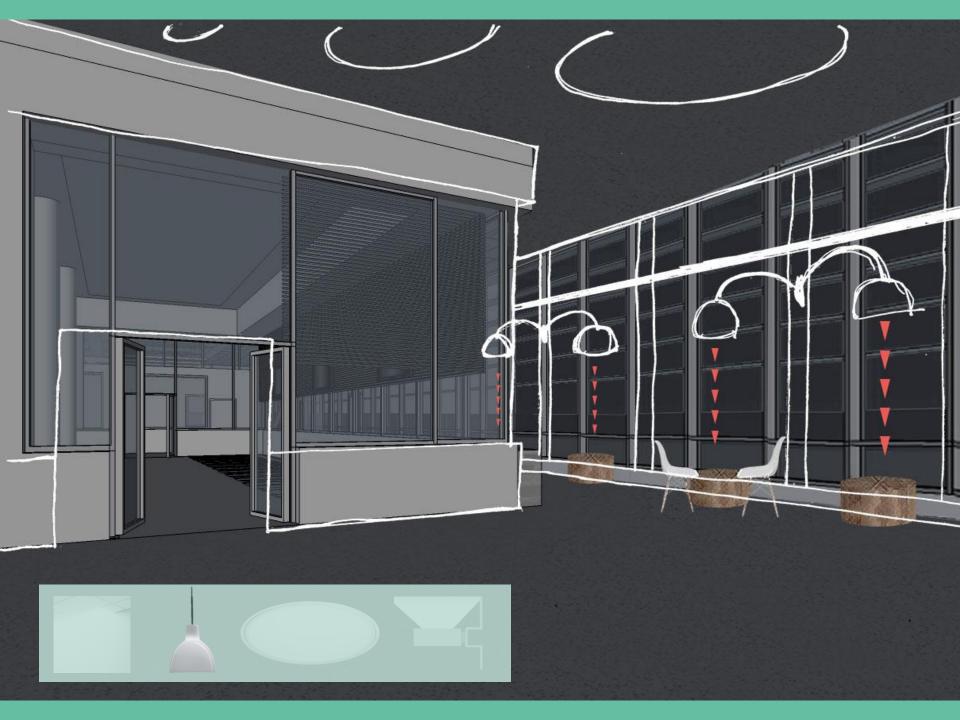

#### **Arts + Wellness Entrance**

Lighting Power Density – 1.24 W/sf Illuminance Requirements – 300 lux

Visual ComfortOrientationSafety + Security

# **Arts + Wellness Entrance**