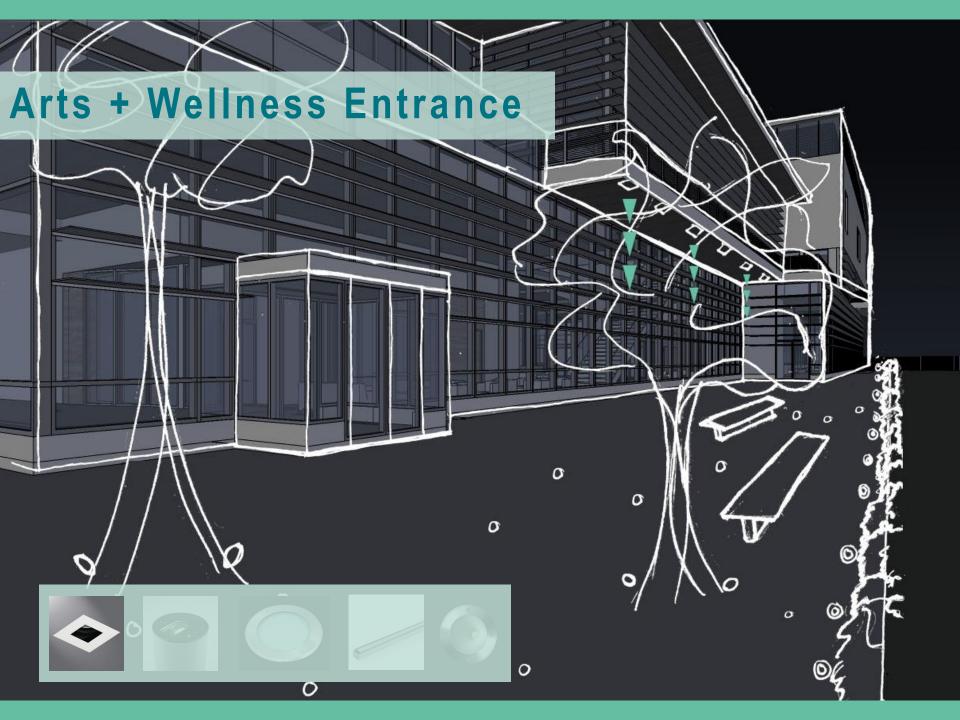

#### Arts + Wellness Entrance

#### **Arts + Wellness Entrance**

Lighting Power Density – 1.24 W/sf Illuminance Requirements – 300 lux

Visual ComfortOrientationSafety + Security