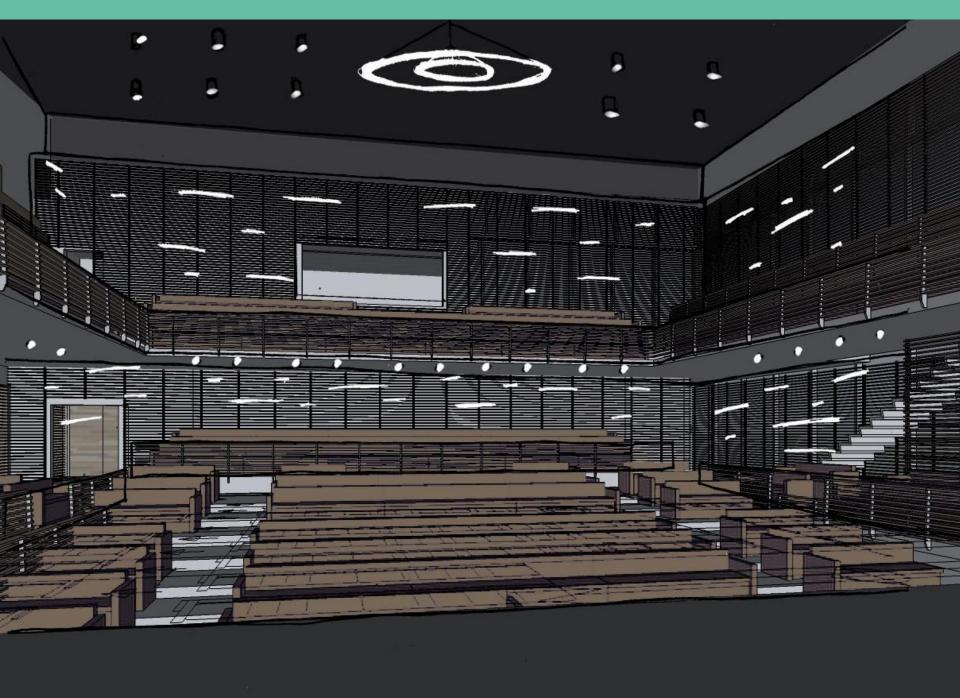

### Wellness Lobby + Corridor

#### Arts + Wellness Entrance





### Wellness Lobby + Corridor

100

#### Arts + Wellness Entrance





### Wellness Lobby + Corridor

#### Arts + Wellness Entrance





#### Arts + Wellness Entrance









#### Wellness Lobby + Corridor

#### Arts + Wellness Entrance



#### Expression / Drama





#### Charm / Relaxation

#### **Dedication / Growth**







Lighting Power Density –2.43 W/sfIlluminance Requirements –2 lux (During Shows)

2.43 W/sf2 lux (During Shows)75 lux (House Lighting)400 lux (Testing)

Visual Interest Association with Architecture Flexibility

### Performing Arts Theatre Option One

### Performing Arts Theatre Option One















# Performing Arts Theatre Option Two



### Performing Arts Theatre Option Two

















#### Performing Arts Theatre Option Three



#### Performing Arts Theatre Option Three

















## Wellness Corridor

Lighting Power Density – 0.9 W/sf Illuminance Requirements – 100 lux (Day) 50 lux (Night)

Public Flynn ImpressionDaylighting + Glare ControlWayfinding + Circulation

# Wellness Corridor

25.00





















## **Dance Rehearsal Room**

Lighting Power Density – 1.24 W/sf Illuminance Requirements – 300 lux

Visual InterestFunctionalitySimplicity

# **Dance Rehearsal Room**

## **Dance Rehearsal Room**

















#### **Arts + Wellness Entrance**

Lighting Power Density – 1.24 W/sf Illuminance Requirements – 300 lux

Visual ComfortOrientationSafety + Security

# **Arts + Wellness Entrance**































#### Expression / Drama





###