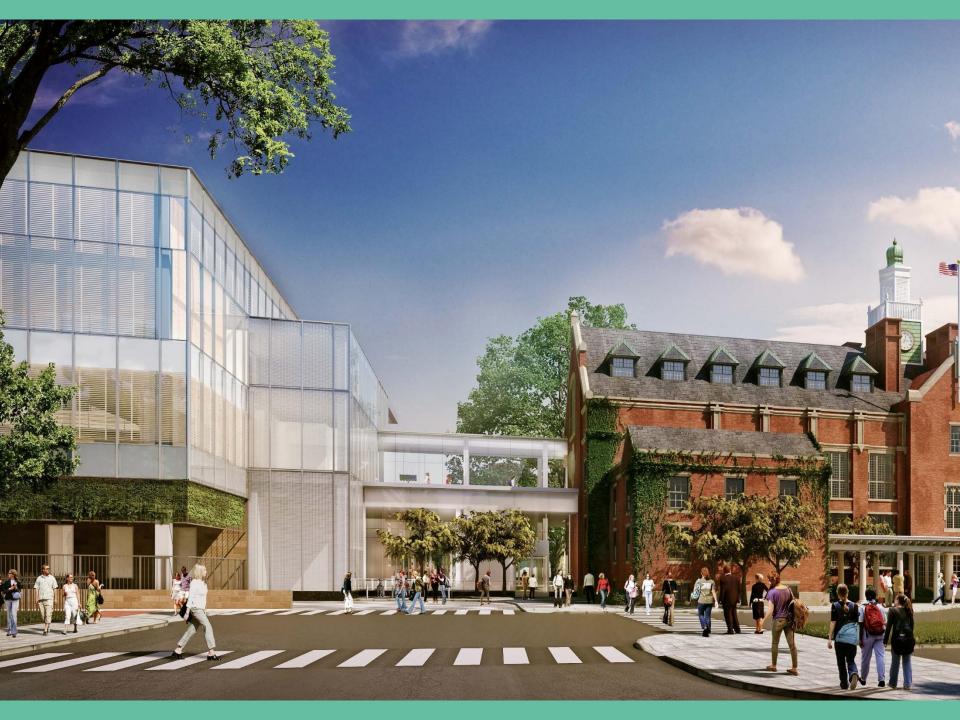

## Lubin-O'Donnel Center

- Center for Performing Arts and Wellness
- \$71 Million Dollar Estimated Cost
- Dance Spaces, Black Box and 3-Story Theatres
- Gymnasium, Workout Rooms and Squash Courts
- Set to be completed in September 2015