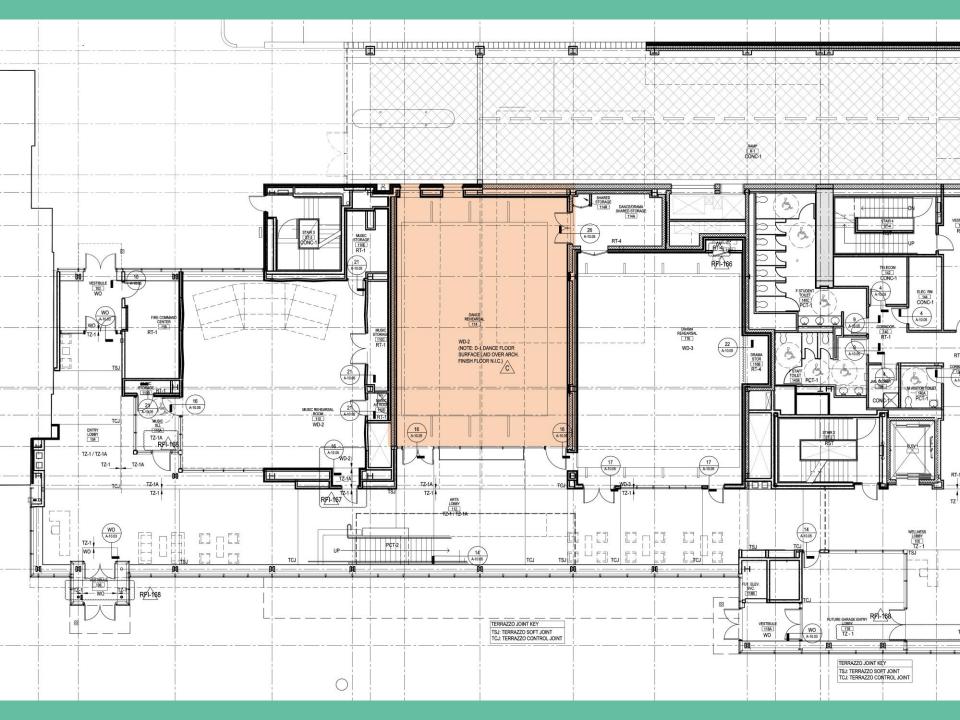

## **Dance Rehearsal Room**

Lighting Power Density – 1.24 W/sf Illuminance Requirements – 300 lux

Visual InterestFunctionalitySimplicity

# **Dance Rehearsal Room**

## **Dance Rehearsal Room**