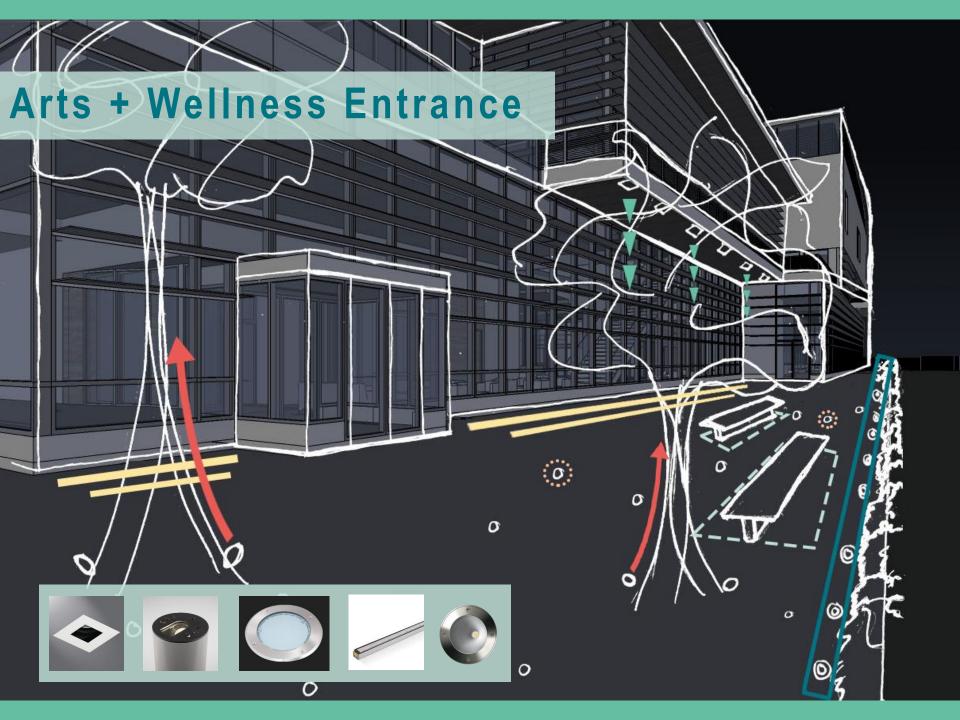

#### Arts + Wellness Entrance

#### **Arts + Wellness Entrance**

Lighting Power Density – 1.24 W/sf Illuminance Requirements – 300 lux

Visual ComfortOrientationSafety + Security