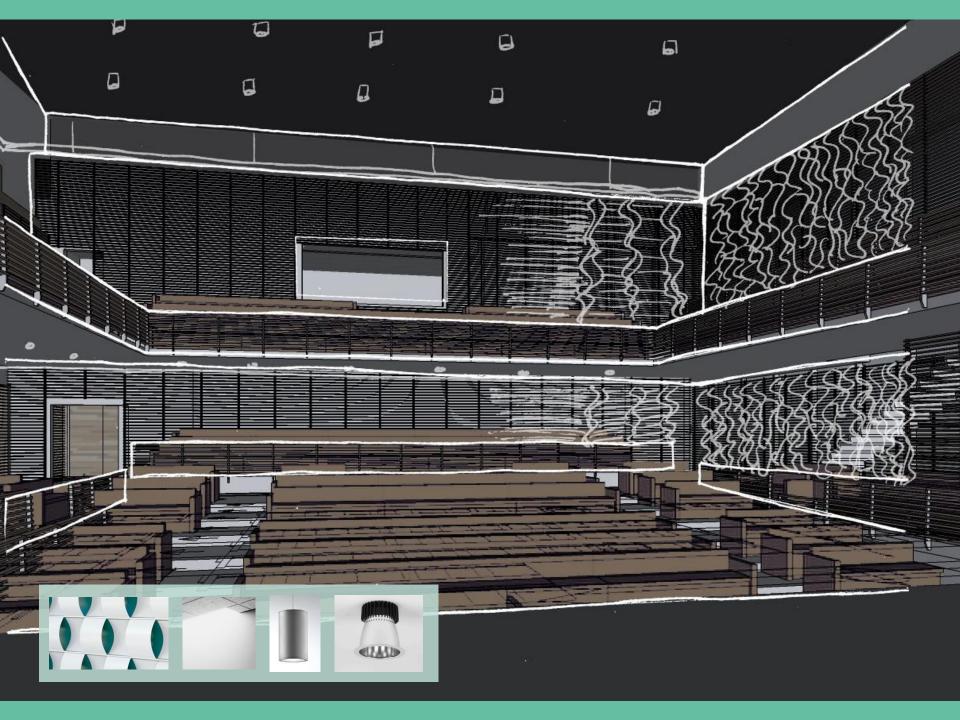

Corridor

100

#### Arts + Wellness Entrance





### Wellness Lobby + Corridor

#### Arts + Wellness Entrance





#### Arts + Wellness Entrance









#### Wellness Lobby + Corridor

#### Arts + Wellness Entrance



#### Expression / Drama





#### Charm / Relaxation

#### **Dedication / Growth**







Lighting Power Density –2.43 W/sfIlluminance Requirements –2 lux (During Shows)

2.43 W/sf2 lux (During Shows)75 lux (House Lighting)400 lux (Testing)

Visual Interest Association with Architecture Flexibility

### Performing Arts Theatre Option One

### Performing Arts Theatre Option One















# Performing Arts Theatre Option Two



### Performing Arts Theatre Option Two

















#### Performing Arts Theatre Option Three



#### Performing Arts Theatre Option Three

















## Wellness Corridor

Lighting Power Density – 0.9 W/sf Illuminance Requirements – 100 lux (Day) 50 lux (Night)

Public Flynn ImpressionDaylighting + Glare ControlWayfinding + Circulation

# Wellness Corridor

25.00





















## **Dance Rehearsal Room**

Lighting Power Density – 1.24 W/sf Illuminance Requirements – 300 lux

Visual InterestFunctionalitySimplicity

# **Dance Rehearsal Room**

## **Dance Rehearsal Room**

















#### **Arts + Wellness Entrance**

Lighting Power Density – 1.24 W/sf Illuminance Requirements – 300 lux

Visual ComfortOrientationSafety + Security

# **Arts + Wellness Entrance**































#### Expression / Drama





#### Charm / Relaxation

### **Dedication / Growth**

# Thank You



## Performing Arts Theat