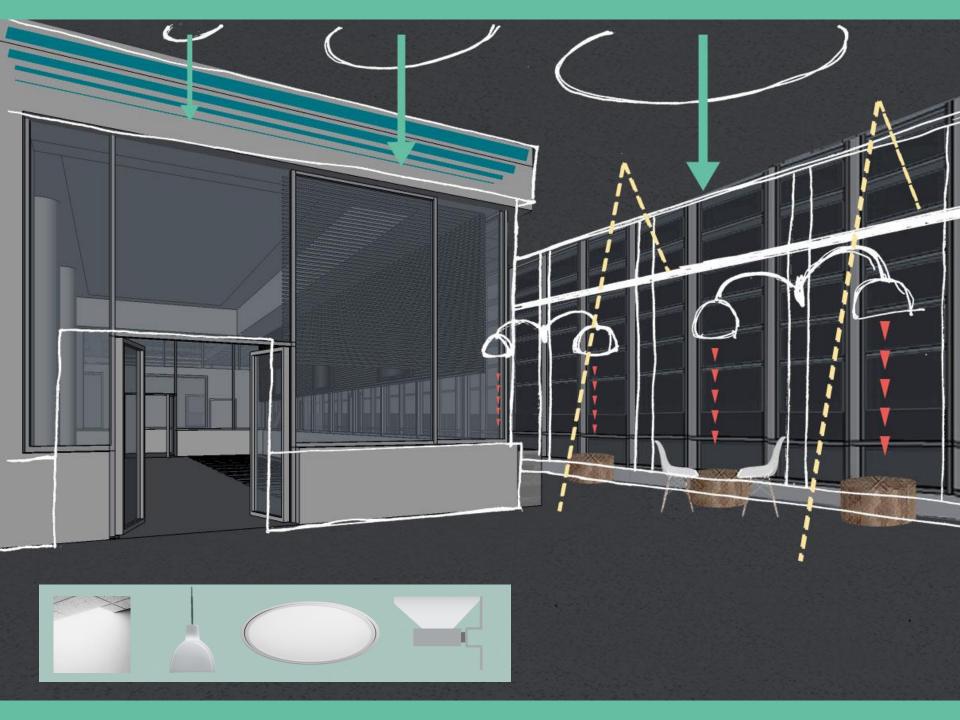

#### **Arts + Wellness Entrance**

Lighting Power Density – 1.24 W/sf Illuminance Requirements – 300 lux

Visual ComfortOrientationSafety + Security

# **Arts + Wellness Entrance**