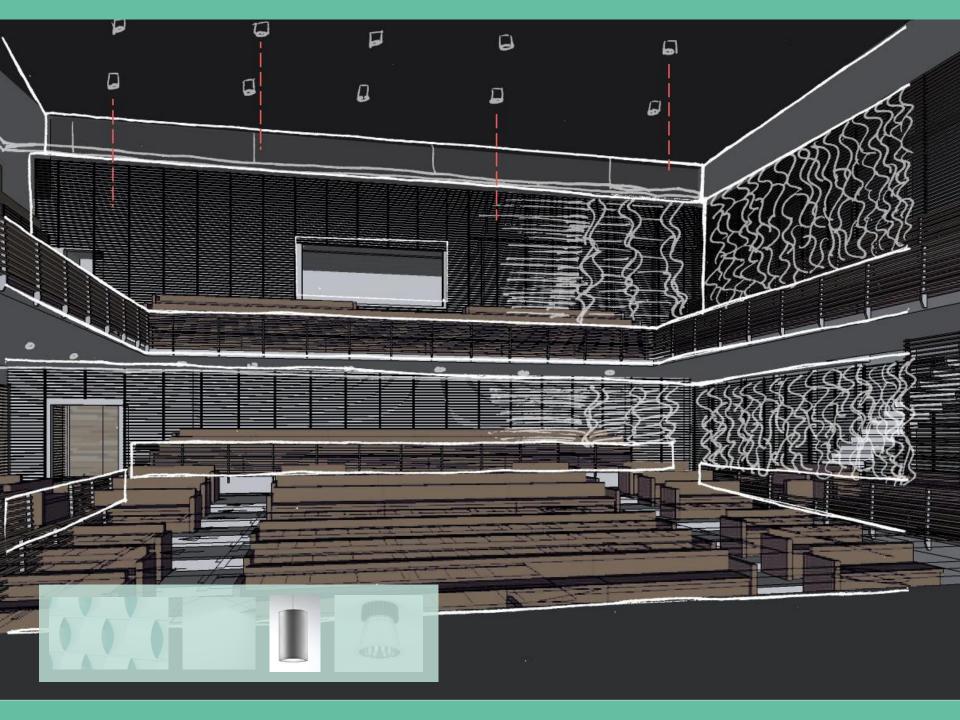

dor

100

#### Arts + Wellness Entrance





### Wellness Lobby + Corridor

#### Arts + Wellness Entrance





#### Arts + Wellness Entrance









#### Wellness Lobby + Corridor

#### Arts + Wellness Entrance



#### Expression / Drama





#### Charm / Relaxation

#### **Dedication / Growth**







Lighting Power Density –2.43 W/sfIlluminance Requirements –2 lux (During Shows)

2.43 W/sf2 lux (During Shows)75 lux (House Lighting)400 lux (Testing)

Visual Interest Association with Architecture Flexibility

### Performing Arts Theatre Option One

### Performing Arts Theatre Option One















# Performing Arts Theatre Option Two



### Performing Arts Theatre Option Two

















#### Performing Arts Theatre Option Three



#### Performing Arts Theatre Option Three

















## Wellness Corridor

Lighting Power Density – 0.9 W/sf Illuminance Requirements – 100 lux (Day) 50 lux (Night)

Public Flynn ImpressionDaylighting + Glare ControlWayfinding + Circulation

# Wellness Corridor

25.00





















## **Dance Rehearsal Room**

Lighting Power Density – 1.24 W/sf Illuminance Requirements – 300 lux

Visual InterestFunctionalitySimplicity

# **Dance Rehearsal Room**

## **Dance Rehearsal Room**

















#### **Arts + Wellness Entrance**

Lighting Power Density – 1.24 W/sf Illuminance Requirements – 300 lux

Visual ComfortOrientationSafety + Security

# **Arts + Wellness Entrance**































#### Expression / Drama





#### Charm / Relaxation

### **Dedication / Growth**

# Thank You



## Performing Arts Theatre Mor