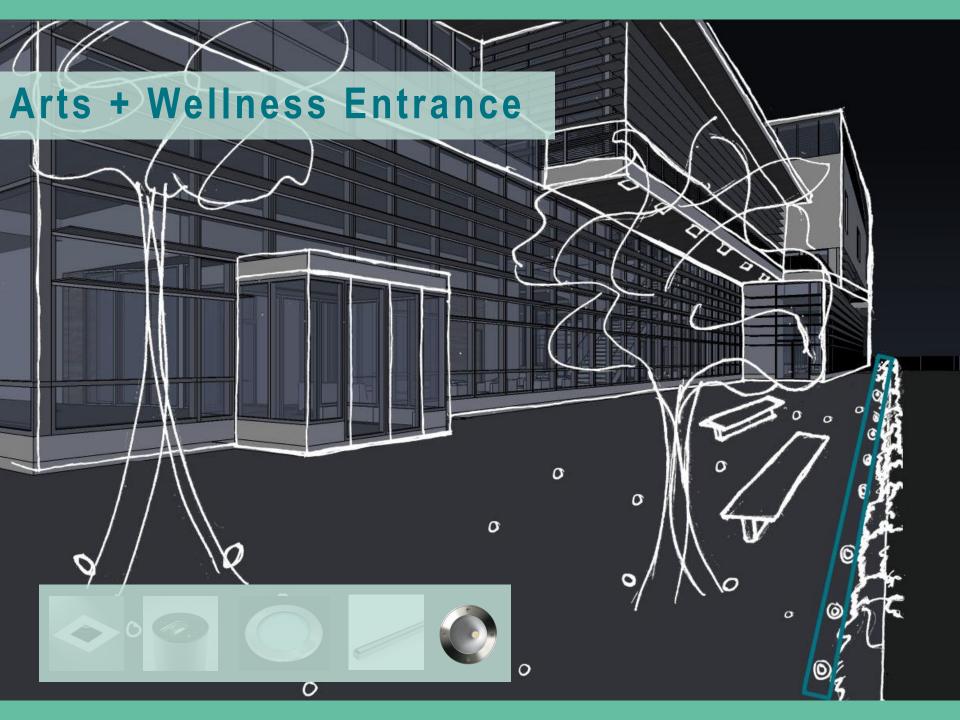

#### Arts + Wellness Entrance

#### **Arts + Wellness Entrance**

Lighting Power Density – 1.24 W/sf Illuminance Requirements – 300 lux

Visual ComfortOrientationSafety + Security