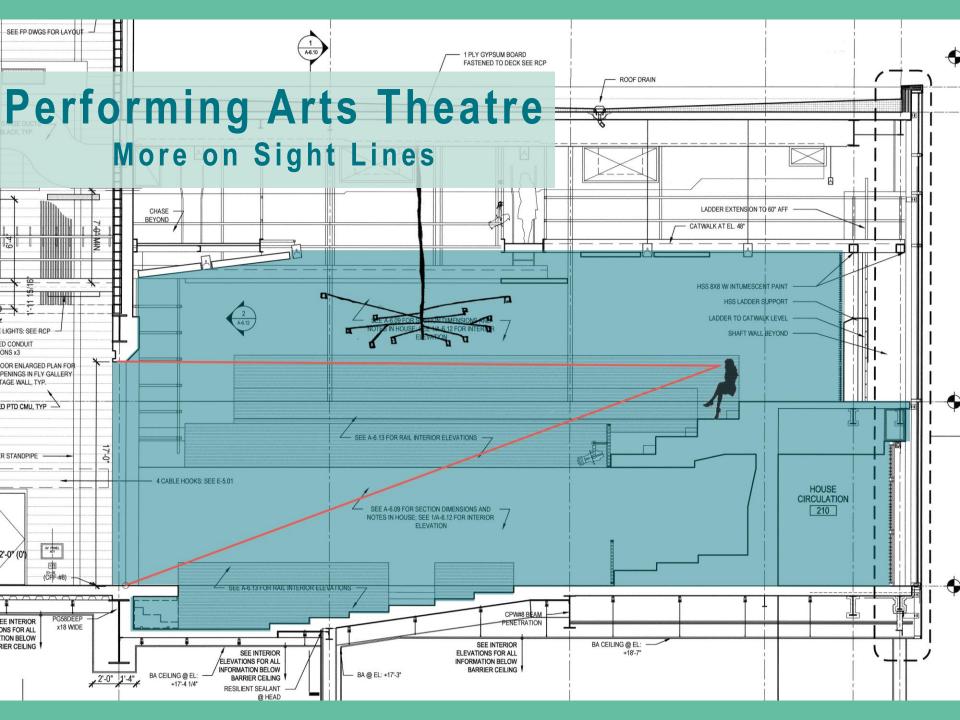

#### **Dedication / Growth**

Lighting Power Density –2.43 W/sfIlluminance Requirements –2 lux (During Shows)

2.43 W/sf2 lux (During Shows)75 lux (House Lighting)400 lux (Testing)

Visual Interest Association with Architecture Flexibility