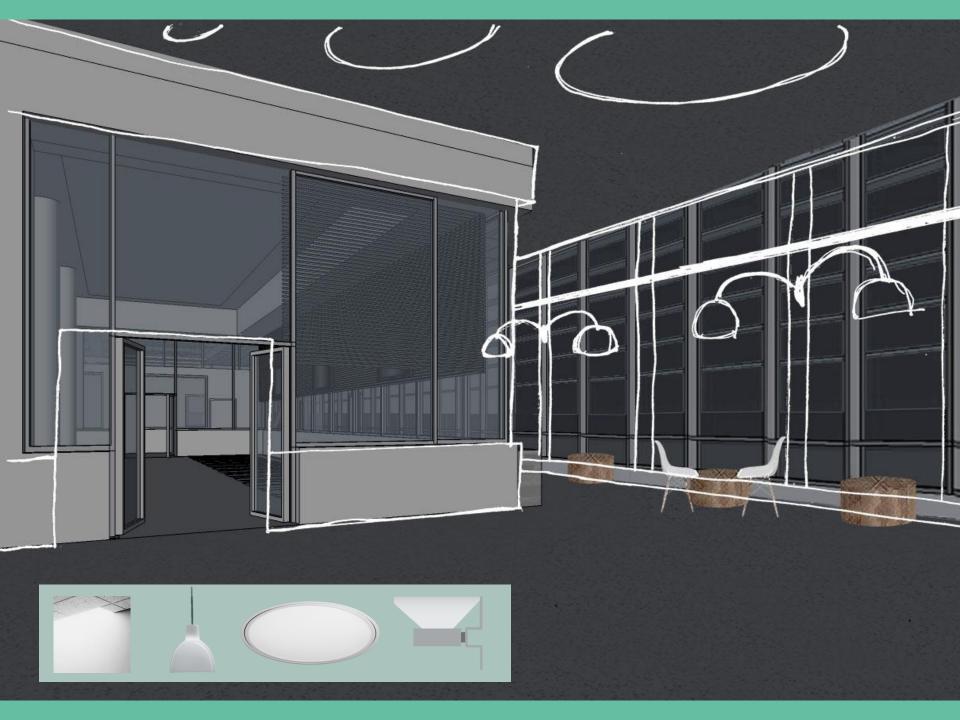

## Wellness Corridor

Lighting Power Density – 0.9 W/sf Illuminance Requirements – 100 lux (Day) 50 lux (Night)

Public Flynn ImpressionDaylighting + Glare ControlWayfinding + Circulation

# Wellness Corridor

25.00