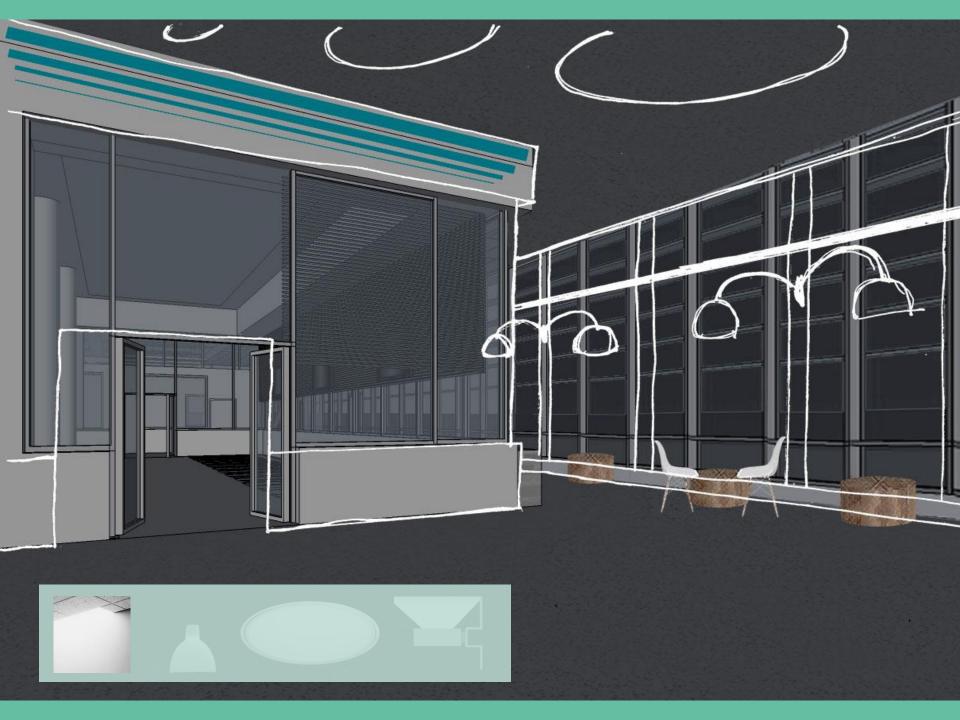

#### **Arts + Wellness Entrance**

Lighting Power Density – 1.24 W/sf Illuminance Requirements – 300 lux

Visual ComfortOrientationSafety + Security

# **Arts + Wellness Entrance**