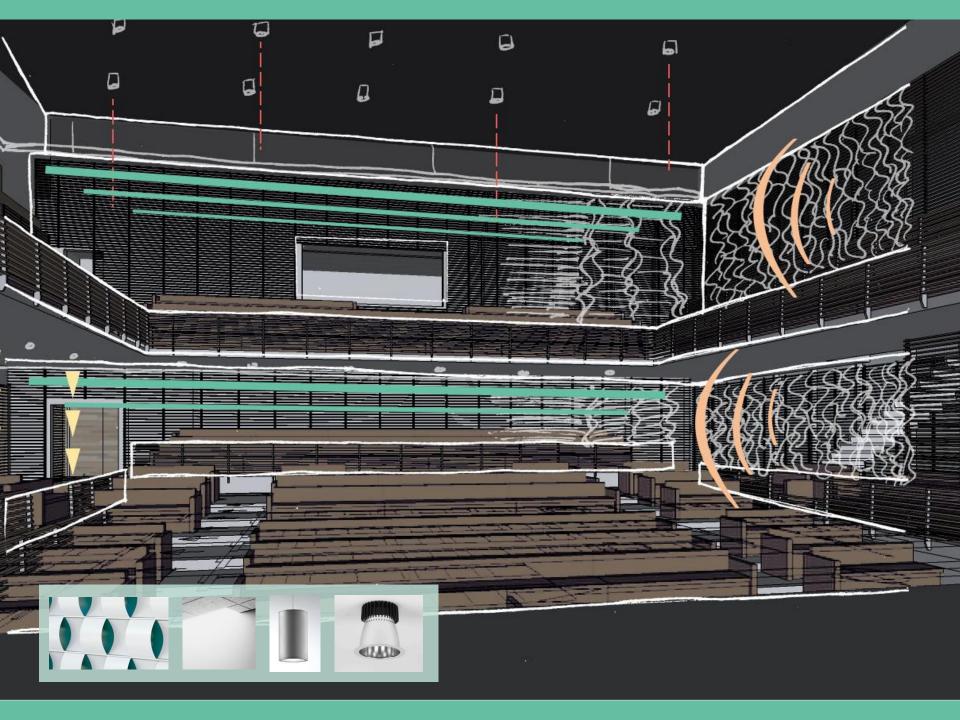

100

#### Arts + Wellness Entrance





### Wellness Lobby + Corridor

#### Arts + Wellness Entrance





#### Arts + Wellness Entrance









#### Wellness Lobby + Corridor

#### Arts + Wellness Entrance



#### Expression / Drama





#### Charm / Relaxation

#### **Dedication / Growth**







Lighting Power Density –2.43 W/sfIlluminance Requirements –2 lux (During Shows)

2.43 W/sf2 lux (During Shows)75 lux (House Lighting)400 lux (Testing)

Visual Interest Association with Architecture Flexibility

### Performing Arts Theatre Option One

### Performing Arts Theatre Option One















# Performing Arts Theatre Option Two



### Performing Arts Theatre Option Two

















#### Performing Arts Theatre Option Three



#### Performing Arts Theatre Option Three

















## Wellness Corridor

Lighting Power Density – 0.9 W/sf Illuminance Requirements – 100 lux (Day) 50 lux (Night)

Public Flynn ImpressionDaylighting + Glare ControlWayfinding + Circulation

# Wellness Corridor

25.00





















## **Dance Rehearsal Room**

Lighting Power Density – 1.24 W/sf Illuminance Requirements – 300 lux

Visual InterestFunctionalitySimplicity

# **Dance Rehearsal Room**

## **Dance Rehearsal Room**

















#### **Arts + Wellness Entrance**

Lighting Power Density – 1.24 W/sf Illuminance Requirements – 300 lux

Visual ComfortOrientationSafety + Security

# **Arts + Wellness Entrance**































#### Expression / Drama





#### Charm / Relaxation

### **Dedication / Growth**

# Thank You



## Performing Arts Theatre More on