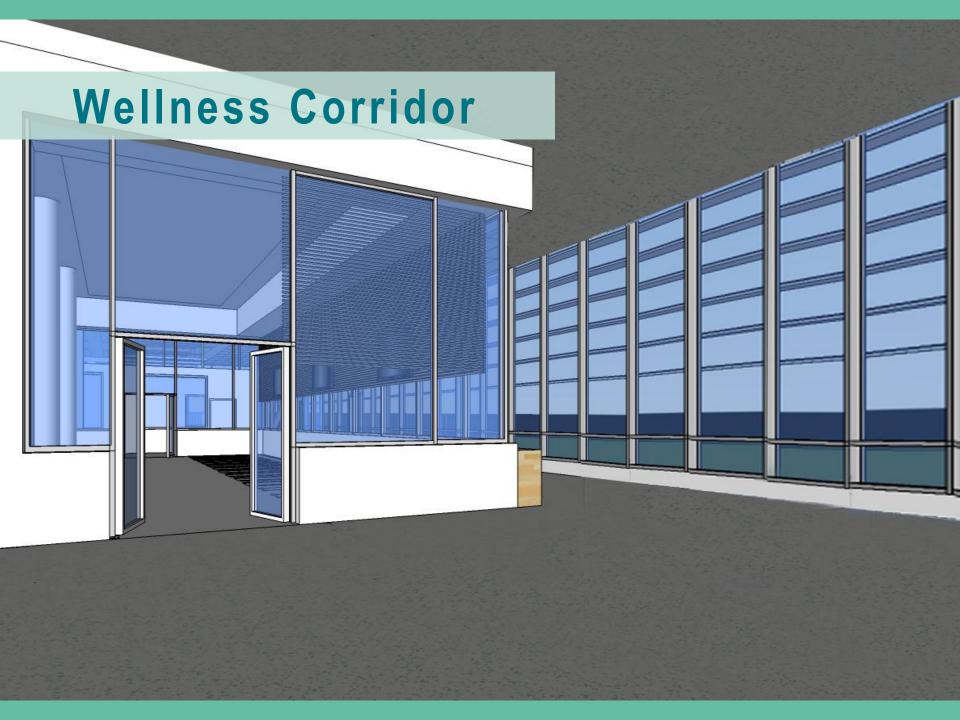

## Wellness Corridor

Lighting Power Density – 0.9 W/sf Illuminance Requirements – 100 lux (Day) 50 lux (Night)

Public Flynn ImpressionDaylighting + Glare ControlWayfinding + Circulation

# Wellness Corridor

25.00