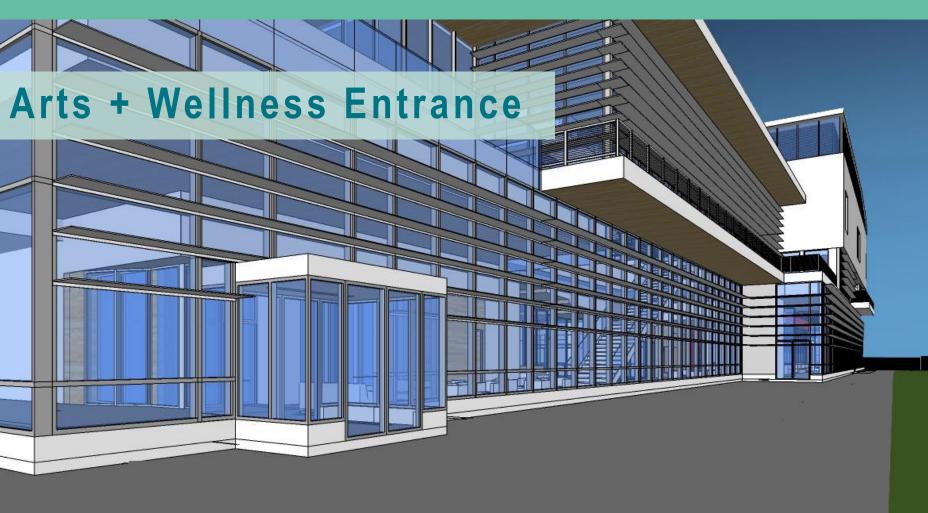

#### Arts + Wellness Entrance

#### **Arts + Wellness Entrance**

Lighting Power Density – 1.24 W/sf Illuminance Requirements – 300 lux

Visual ComfortOrientationSafety + Security