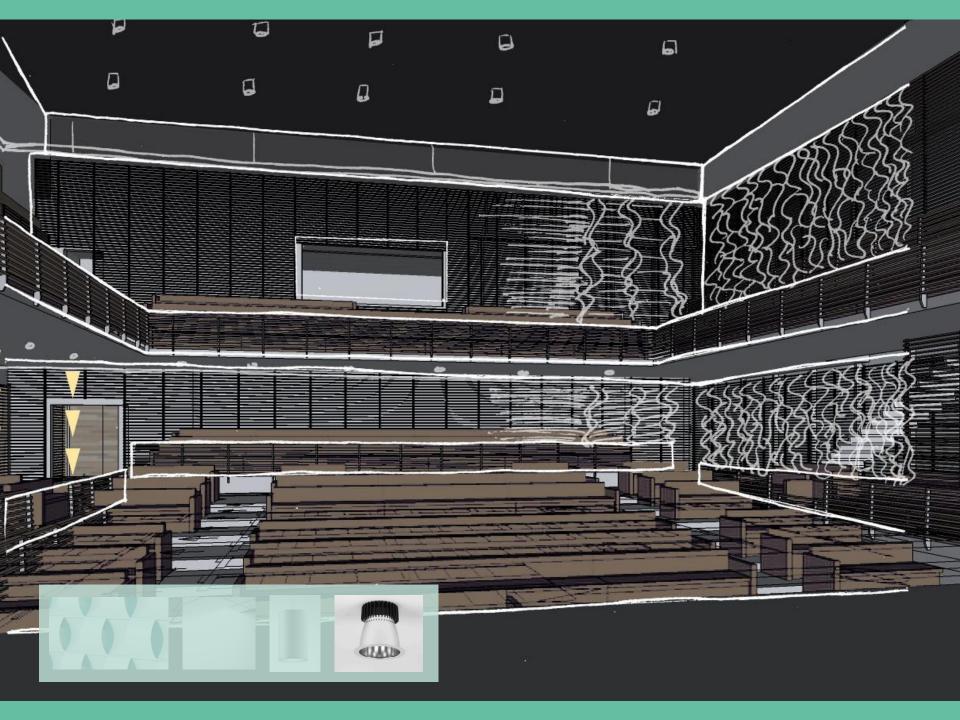

r

100

#### Arts + Wellness Entrance





### Wellness Lobby + Corridor

#### Arts + Wellness Entrance





#### Arts + Wellness Entrance









#### Wellness Lobby + Corridor

#### Arts + Wellness Entrance



#### Expression / Drama





#### Charm / Relaxation

#### **Dedication / Growth**







Lighting Power Density –2.43 W/sfIlluminance Requirements –2 lux (During Shows)

2.43 W/sf2 lux (During Shows)75 lux (House Lighting)400 lux (Testing)

Visual Interest Association with Architecture Flexibility

### Performing Arts Theatre Option One

### Performing Arts Theatre Option One















# Performing Arts Theatre Option Two



### Performing Arts Theatre Option Two

















#### Performing Arts Theatre Option Three



#### Performing Arts Theatre Option Three

















## Wellness Corridor

Lighting Power Density – 0.9 W/sf Illuminance Requirements – 100 lux (Day) 50 lux (Night)

Public Flynn ImpressionDaylighting + Glare ControlWayfinding + Circulation

# Wellness Corridor

25.00





















## **Dance Rehearsal Room**

Lighting Power Density – 1.24 W/sf Illuminance Requirements – 300 lux

Visual InterestFunctionalitySimplicity

# **Dance Rehearsal Room**

## **Dance Rehearsal Room**

















#### **Arts + Wellness Entrance**

Lighting Power Density – 1.24 W/sf Illuminance Requirements – 300 lux

Visual ComfortOrientationSafety + Security

# **Arts + Wellness Entrance**































#### Expression / Drama





#### Charm / Relaxation

### **Dedication / Growth**

# Thank You



## Performing Arts Theatre More