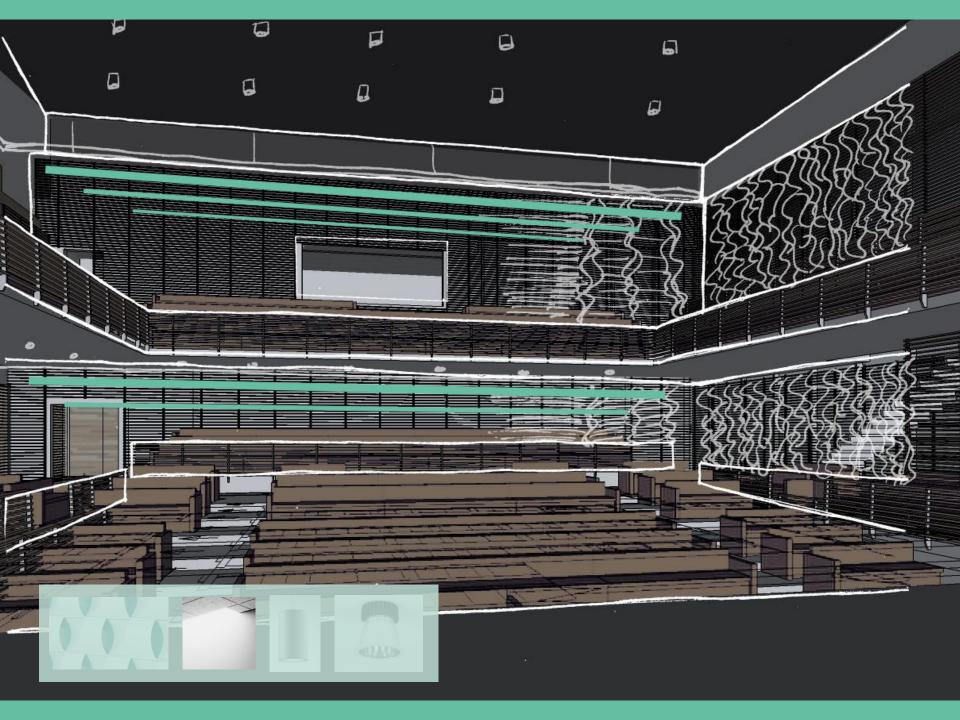

ridor

100

#### Arts + Wellness Entrance





### Wellness Lobby + Corridor

#### Arts + Wellness Entrance





#### Arts + Wellness Entrance









#### Wellness Lobby + Corridor

#### Arts + Wellness Entrance



#### Expression / Drama





#### Charm / Relaxation

#### **Dedication / Growth**







Lighting Power Density –2.43 W/sfIlluminance Requirements –2 lux (During Shows)

2.43 W/sf2 lux (During Shows)75 lux (House Lighting)400 lux (Testing)

Visual Interest Association with Architecture Flexibility

### Performing Arts Theatre Option One

### Performing Arts Theatre Option One















# Performing Arts Theatre Option Two



### Performing Arts Theatre Option Two

















#### Performing Arts Theatre Option Three



#### Performing Arts Theatre Option Three

















## Wellness Corridor

Lighting Power Density – 0.9 W/sf Illuminance Requirements – 100 lux (Day) 50 lux (Night)

Public Flynn ImpressionDaylighting + Glare ControlWayfinding + Circulation

# Wellness Corridor

25.00





















## **Dance Rehearsal Room**

Lighting Power Density – 1.24 W/sf Illuminance Requirements – 300 lux

Visual InterestFunctionalitySimplicity

# **Dance Rehearsal Room**

## **Dance Rehearsal Room**

















#### **Arts + Wellness Entrance**

Lighting Power Density – 1.24 W/sf Illuminance Requirements – 300 lux

Visual ComfortOrientationSafety + Security

# **Arts + Wellness Entrance**































#### Expression / Drama





#### Charm / Relaxation

### **Dedication / Growth**

# Thank You



## Performing Arts Theatre M