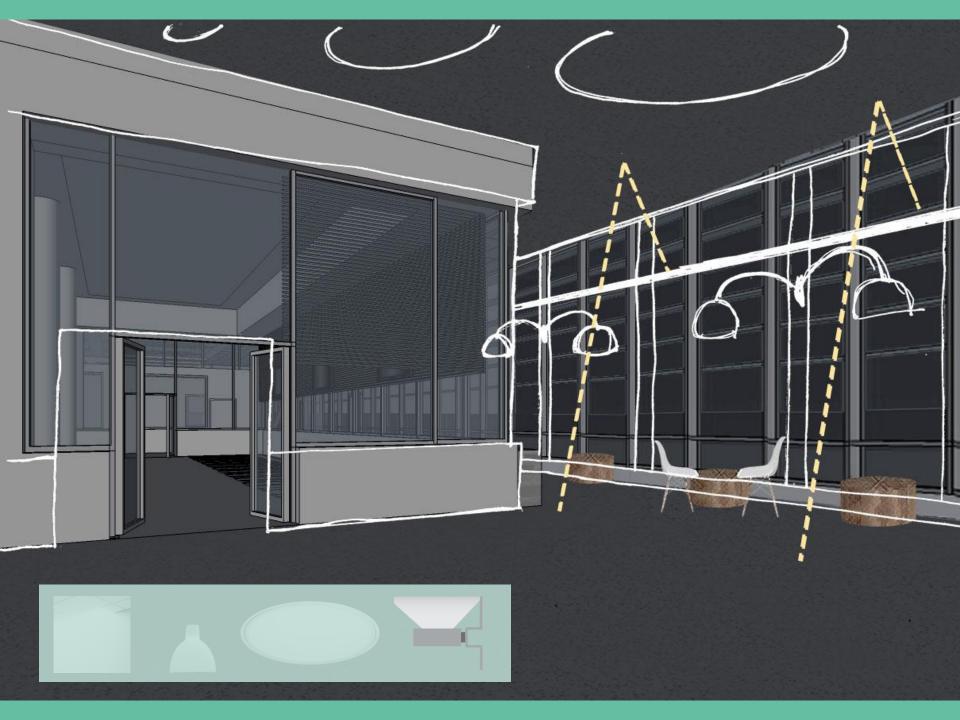

#### **Arts + Wellness Entrance**

Lighting Power Density – 1.24 W/sf Illuminance Requirements – 300 lux

Visual ComfortOrientationSafety + Security

# **Arts + Wellness Entrance**