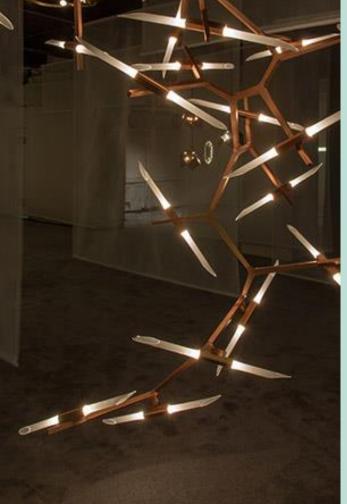

Corridor

Lighting Power Density – 0.9 W/sf Illuminance Requirements – 100 lux (Day) 50 lux (Night)

Public Flynn ImpressionDaylighting + Glare ControlWayfinding + Circulation

# Wellness Corridor

25.00





















## **Dance Rehearsal Room**

Lighting Power Density – 1.24 W/sf Illuminance Requirements – 300 lux

Visual InterestFunctionalitySimplicity

# **Dance Rehearsal Room**

## **Dance Rehearsal Room**

















#### **Arts + Wellness Entrance**

Lighting Power Density – 1.24 W/sf Illuminance Requirements – 300 lux

Visual ComfortOrientationSafety + Security

# **Arts + Wellness Entrance**































#### Expression / Drama





#### Charm / Relaxation

### **Dedication / Growth**

# Thank You



## Performing Arts Theatre More on Custom Options





# Performing Arts Theatre Application Photos