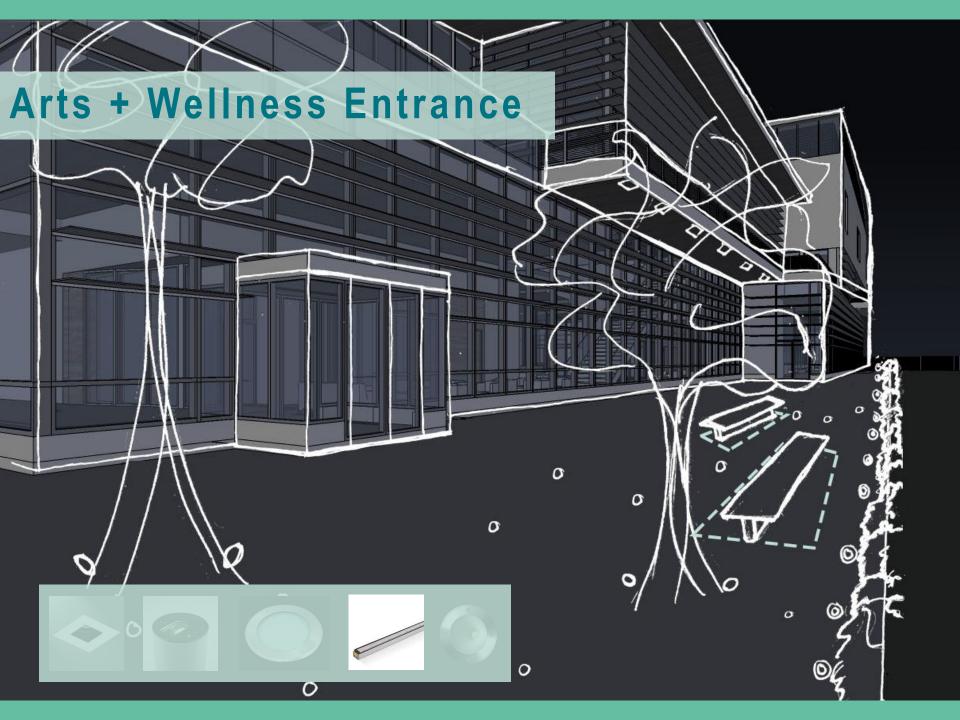

#### Arts + Wellness Entrance

#### **Arts + Wellness Entrance**

Lighting Power Density – 1.24 W/sf Illuminance Requirements – 300 lux

Visual ComfortOrientationSafety + Security