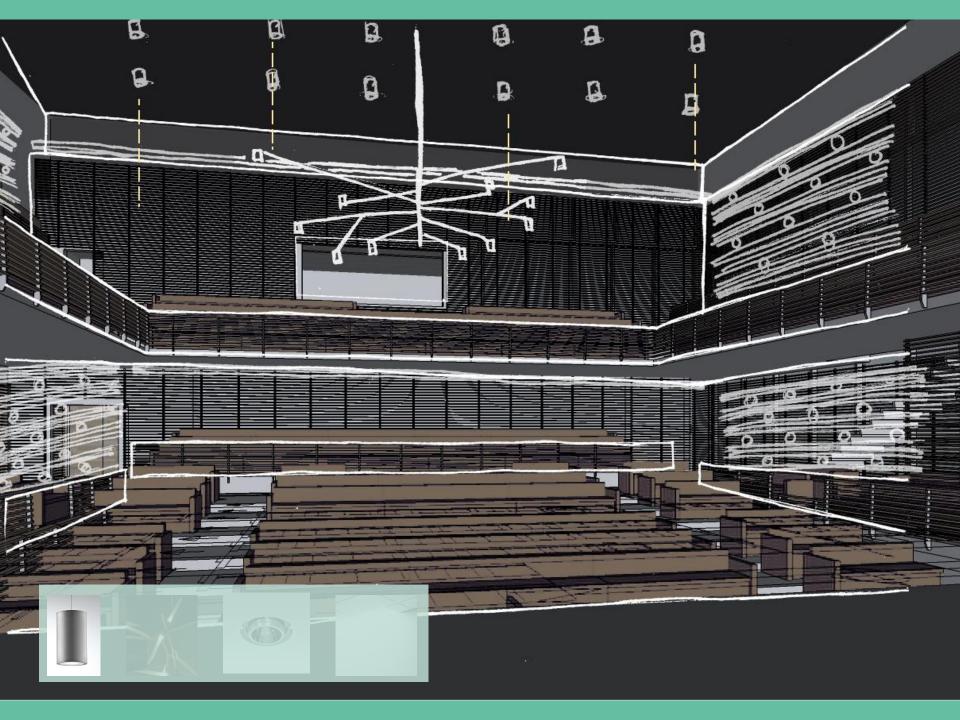

Lighting Red Brick Single Hung Windows Wood Flooring Painted White Wood Stone Units Large / Heavy Lighting



### Wellness Lobby + Corridor

#### Arts + Wellness Entrance





### Wellness Lobby + Corridor

100

#### Arts + Wellness Entrance





### Wellness Lobby + Corridor

#### Arts + Wellness Entrance





#### Arts + Wellness Entrance









#### Wellness Lobby + Corridor

#### Arts + Wellness Entrance



#### Expression / Drama





#### Charm / Relaxation

#### **Dedication / Growth**







Lighting Power Density –2.43 W/sfIlluminance Requirements –2 lux (During Shows)

2.43 W/sf2 lux (During Shows)75 lux (House Lighting)400 lux (Testing)

Visual Interest Association with Architecture Flexibility

### Performing Arts Theatre Option One

### Performing Arts Theatre Option One















# Performing Arts Theatre Option Two



### Performing Arts Theatre Option Two

















#### Performing Arts Theatre Option Three



#### Performing Arts Theatre Option Three

















## Wellness Corridor

Lighting Power Density – 0.9 W/sf Illuminance Requirements – 100 lux (Day) 50 lux (Night)

Public Flynn ImpressionDaylighting + Glare ControlWayfinding + Circulation

# Wellness Corridor

25.00





















## **Dance Rehearsal Room**

Lighting Power Density – 1.24 W/sf Illuminance Requirements – 300 lux

Visual InterestFunctionalitySimplicity

# **Dance Rehearsal Room**

## **Dance Rehearsal Room**

















#### **Arts + Wellness Entrance**

Lighting Power Density – 1.24 W/sf Illuminance Requirements – 300 lux

Visual ComfortOrientationSafety