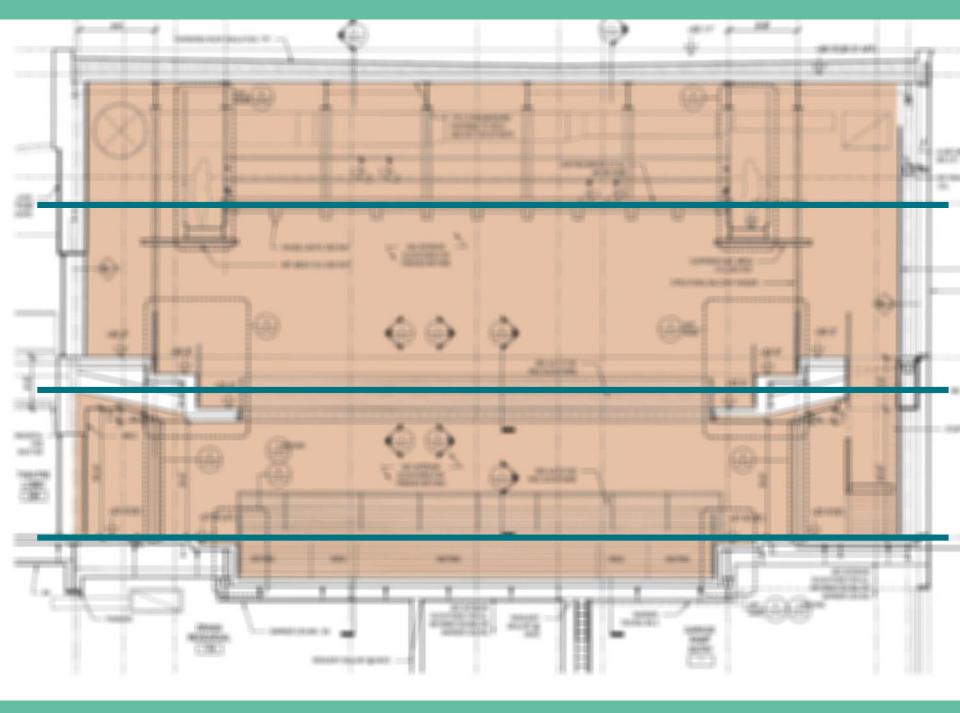

ss
- \$71 Million Dollar Estimated Cost
- Dance Spaces, Black Box and 3-Story Theatres
- Gymnasium, Workout Rooms and Squash Courts
- Set to be completed in September 2015



Limestone, Tan Brick Fritted / Clear Glazing Green Trellis Wall Wood Panels / Slats Perforated Tan Metal Refined / Modern Lighting Red Brick Single Hung Windows Wood Flooring Painted White Wood Stone Units Large / Heavy Lighting



### Wellness Lobby + Corridor

#### Arts + Wellness Entrance





### Wellness Lobby + Corridor

100

#### Arts + Wellness Entrance





### Wellness Lobby + Corridor

#### Arts + Wellness Entrance





#### Arts + Wellness Entrance









#### Wellness Lobby + Corridor

#### Arts + Wellness Entrance



#### Expression / Drama





#### Charm / Relaxation

#### **Dedication / Growth**







Lighting Power Density –2.43 W/sfIlluminance Requirements –2 lux (During Shows)

2.43 W/sf2 lux (During Shows)75 lux (House Lighting)400 lux (Testing)

Visual Interest Association with Architecture Flexibility

### Performing Arts Theatre Option One

### Performing Arts Theatre Option One















# Performing Arts Theatre Option Two



### Performing Arts Theatre Option Two

















#### Performing Arts Theatre Option Three



#### Performing Arts Theatre Option Three

















## Wellness Corridor

Lighting Power Density – 0.9 W/sf Illuminance Requirements – 100 lux (Day) 50 lux (Night)

Public Flynn ImpressionDaylighting + Glare ControlWayfinding + Circulation

# Wellness Corridor

25.00





















## **Dance Rehearsal Room**

Lighting Power Density –