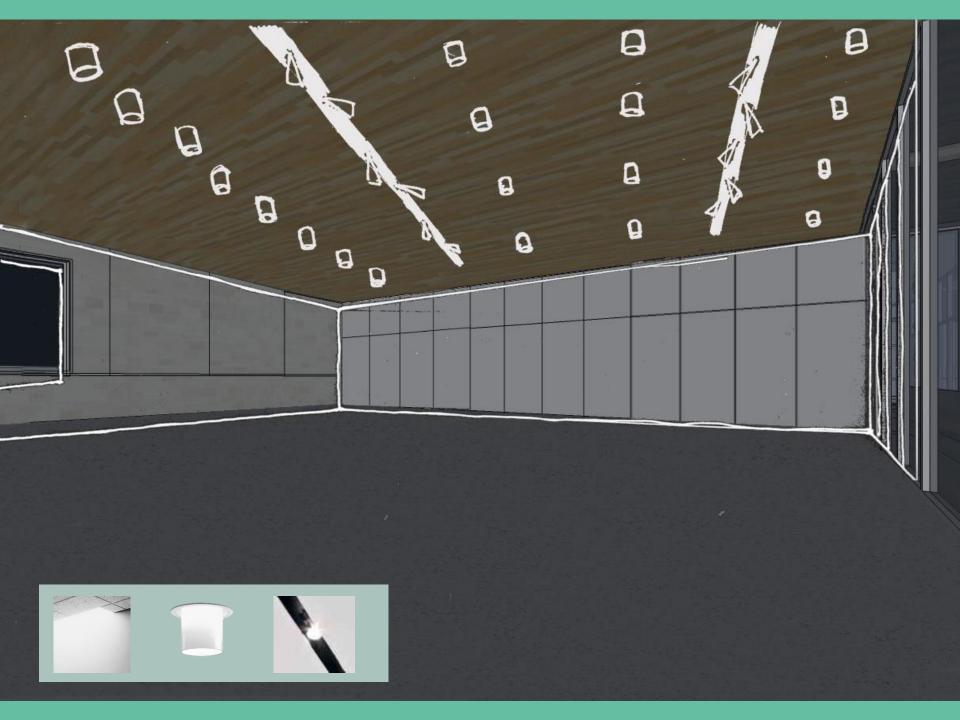

## **Dance Rehearsal Room**

Lighting Power Density – 1.24 W/sf Illuminance Requirements – 300 lux

Visual InterestFunctionalitySimplicity

# **Dance Rehearsal Room**

## **Dance Rehearsal Room**