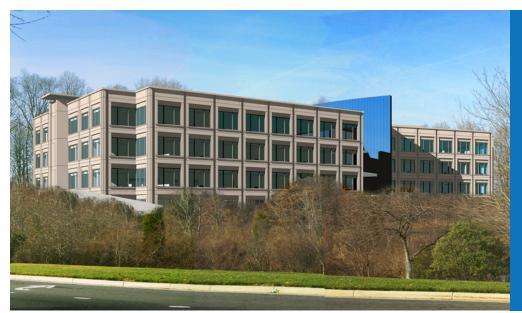

#### Architectural

Precast concrete panel envelope with punched out glazing Covered parking deck
Fitness center and cafe
Signature glazing spine divides building

Charles Haack
Mechanical Option