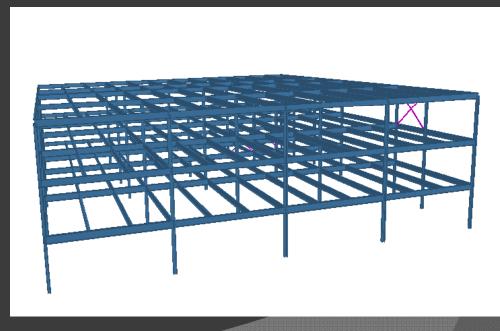

#### > Structure

- W-Shaped Columns, Beams, Girders
- Open Web Steel Joist Flooring
- Tubular Steel Cross Bracing

### > Structure