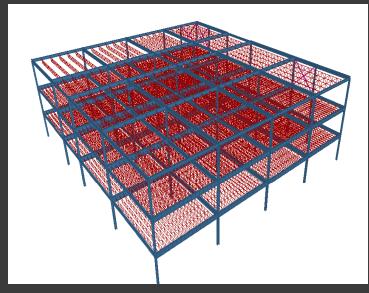

#### > Structure

- W-Shaped Columns, Beams, Girders
- Open Web Steel Joist Flooring
- Tubular Steel Cross Bracing

### > Structure