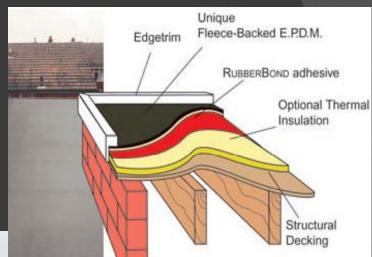

### > Exterior Finishes

- Façade: E.I.F.S. and Brick Veneer
- Roofing: Flat E.P.D.M.

Overview of Existing
Proposal
Structural Depth Study
Architectural Breadth Study
Construction Management Breadth Study
Summary/ Conclusions
Acknowledgements
Questions