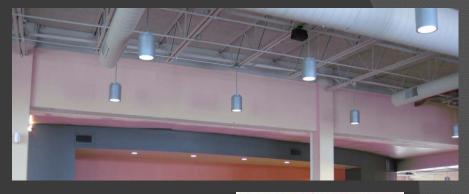

ion

### > Girders

• % 6.02 Reduction Achieved



### > Existing Flooring System

Open Web Steel Joist

> Proposed Composite Floor System

• 3" USD Metal Deck w/ 4 ½" N.W.C.



Lancaster County Bible Church

### > In-fill Beams

- W 21x55(76)
- W |6x26 (22)

### > Girders

W 24x76 (60,102)



Daniel Bellay

Lancaster County Bible Church

#### > Structural Steel

• 23,3 % Weight Reduction

### > Metal Decking

- Increased 2,14 ( # / s,f,)
- Total 115,000 (pounds)





Daniel Bellay

Lancaster County Bible Church



Overview of Existing
Proposal
Structural Depth Study
Architectural Breadth Study
Construction Management Breadth Study
Summary/ Conclusions
Acknowledgements
Questions

Daniel Bellay

Lancaster County Bible Church

## Architectural Breadth Study

### > Existing Ceiling

Exposed



## > Proposed Ceiling

Drop Acoustical Panel







Overview of Existing
Proposal
Structural Depth Study
Architectural Breadth Study
Construction Management Breadth Study
Summary/ Conclusions
Acknowledgements
Questions

## Construction Management Breadth Study

### > Cost

- \$1,54 Million (Existing System)
- \$2.08 Million (Composite Redesign)

### > Schedule

- Longer Construction Time
- Fewer Members
- Original Schedule Difficult to Maintain

Daniel Bellay

Lancaster County Bible Church



Overview of Existing
Proposal
Structural Depth Study
Architectural Breadth Study
Construction Management Breadth Study
Summary/ Conclusions
Acknowledgements
Questions

Daniel Bellay

Lancaster County Bible Church

## Summary Conclusions

#### > Structural

- LRFD more Efficient ASD
- Composite Desig