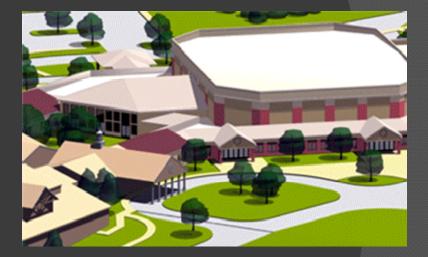

- 3-Story Low-Rise Building (45 ft.)
- 200,000 s.f. (Total)
- 78,000 s.f. (Addition)

Lancaster County Bible Church

- > Cost
  - Approximately \$15 Million

Lancaster County Bible Church

#### > Structure

- W-Shaped Columns, Beams, Girders
- Open Web Steel Joist Flooring
- Tubular Steel Cross Bracing

### > Exterior Finishes

- Façade: E.I.F.S. and Brick Veneer
- Roofing: Flat E.P.D.M.

Overview of Existing
Proposal
Structural Depth Study
Architectural Breadth Study
Construction Management Breadth Study
Summary/ Conclusions
Acknowledgements
Questions