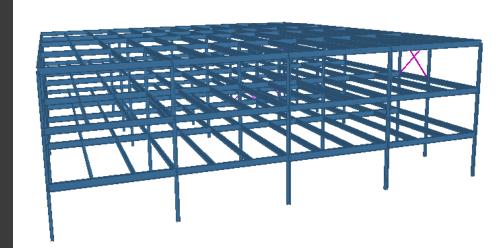

#### > Structure

- W-Shaped Columns, Beams, Girders
- Open Web Steel Joist Flooring
- Tubular Steel Cross Bracing

### > Structure