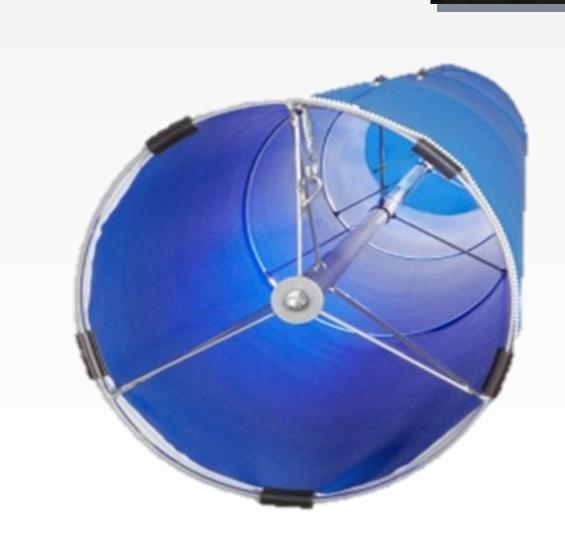

#### Analysis I: Fabric Duct System

**On-Site Schedule Savings of 86 Days** 92% Cost Savings at nearly \$800,000 **Reduction in AHU Fan Size AHU Life Cycle Savings to Towson** 