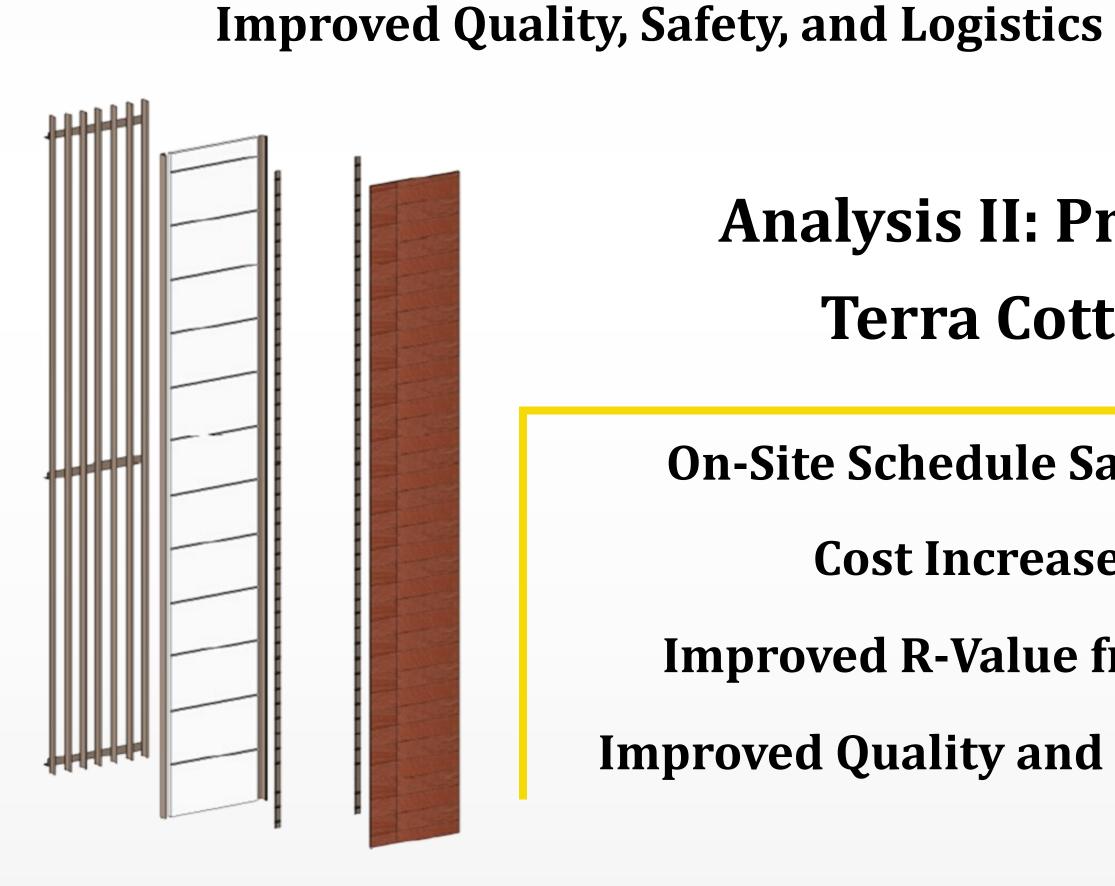

## **Analysis II: Prefabricated Terra Cotta Panels**

**On-Site Schedule Savings of 4 Months** Cost Increase of \$46,000 **Improved R-Value from 15.15 < 27.19** 

Improved Quality and Safety of Installation