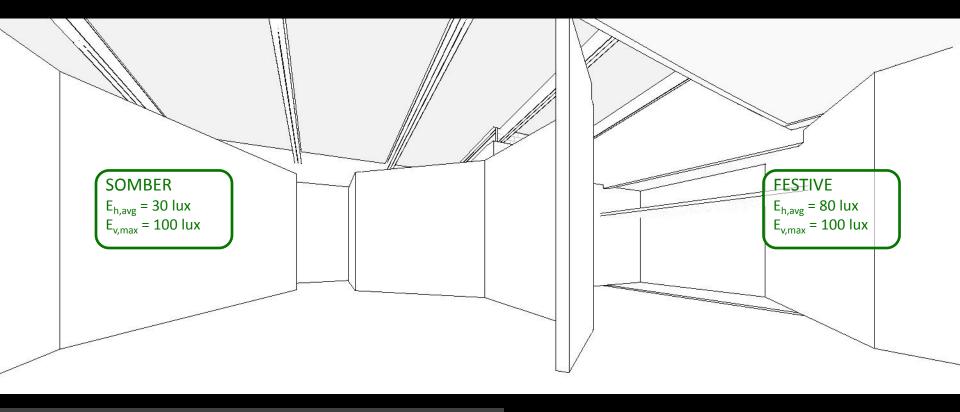

#### Entry Lobby

- All glass interior walls
- Connecting space between educational and public areas
- Adaptation between interior and exterior
- Competition between interior and exterior lighting

- Movable partition walls, no windows
- Each area represents a different season
- UV & Infrared sensitive displays
- Two ceiling types
- Psychological impressions: somber & festive