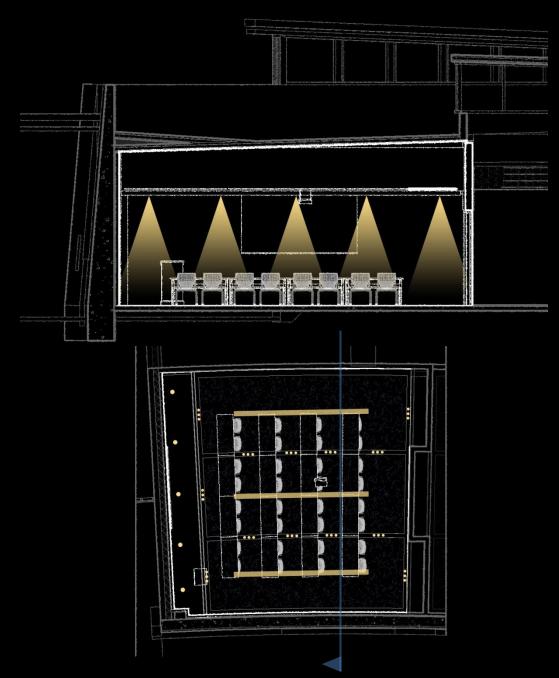

#### Classroom

- Large windows on east façade
- Glass interior wall
- Separate AV setting
- Maintain connectivity and transparency between classroom and center