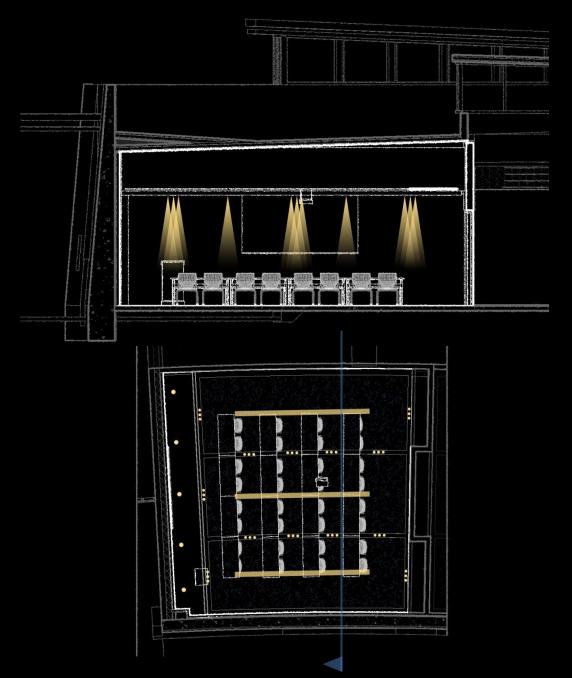

#### Entry Lobby

- All glass interior walls
- Connecting space between educational and public areas
- Adaptation between interior and exterior
- Competition between interior and exterior lighting

- Movable partition walls, no windows
- Each area represents a different season
- UV & Infrared sensitive displays
- Two ceiling types
- Psychological impressions: somber & festive