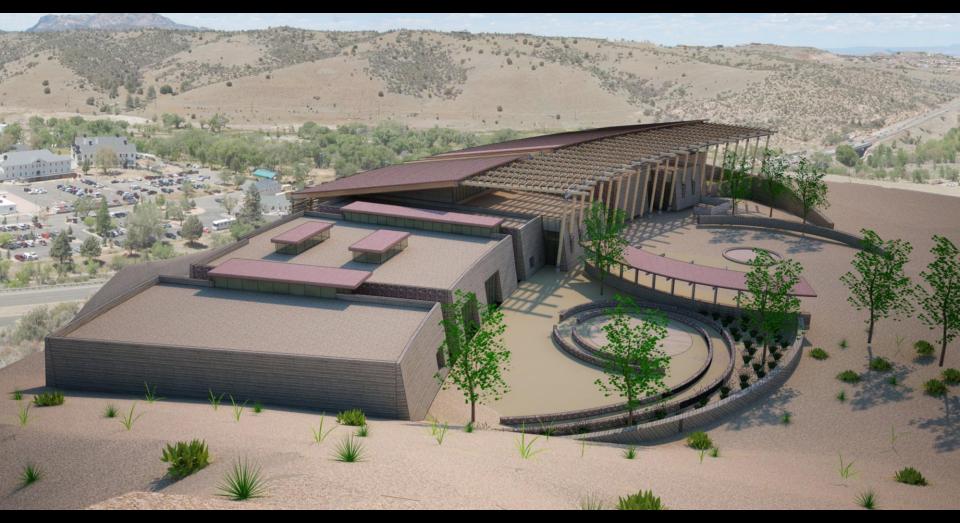

## Native American Cultural Center

- Located in Arizona
- 48,600 sf
- One story, two floors
- Houses a museum, auditorium, classrooms, offices, and art rooms
- Architecture & Engineering by SmithGroupJJR