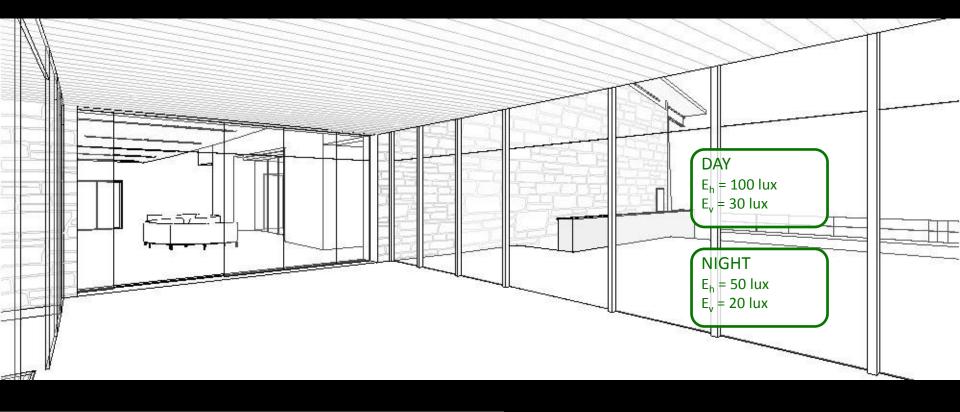

## Promenade

- Key façade looking over adjacent town
- Maintain balance with interior lighting
- Avoid glare
- Accent architectural shape and materials
- Curfew control