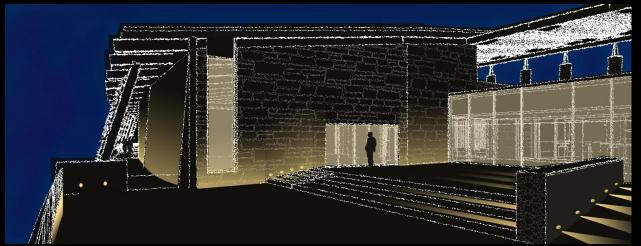

## Promenade

- Key façade looking over adjacent town
- Maintain balance with interior lighting
- Avoid glare
- Accent architectural shape and materials
- Curfew control

#### Classroom

- Large windows on east façade
- Glass interior wall
- Separate AV setting
- Maintain connectivity and transparency between classroom and center

#### Entry Lobby

- All glass interior walls
- Connecting space between educational and public areas
- Adaptation between interior and exterior
- Competition between interior and exterior lighting

- Movable partition walls, no windows
- Each area represents a different season
- UV & Infrared sensitive displays
- Two ceiling types
- Psychological impressions: somber & festive