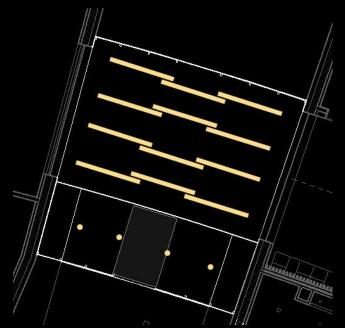

#### Classroom

- Large windows on east façade
- Glass interior wall
- Separate AV setting
- Maintain connectivity and transparency between classroom and center