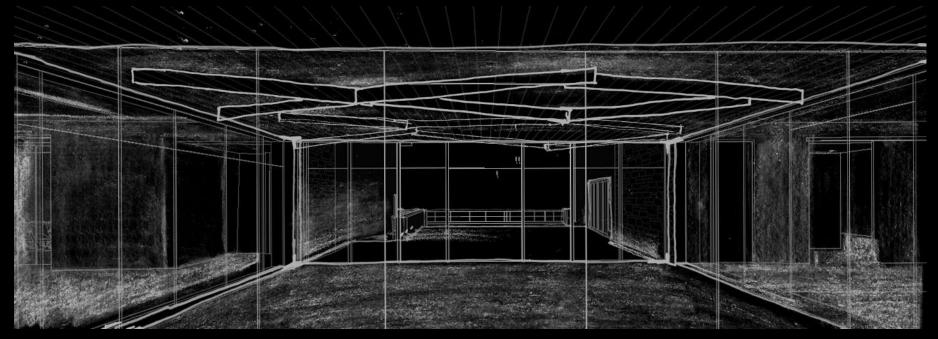

#### Entry Lobby

- All glass interior walls
- Connecting space between educational and public areas
- Adaptation between interior and exterior
- Competition between interior and exterior lighting

- Movable partition walls, no windows
- Each area represents a different season
- UV & Infrared sensitive displays
- Two ceiling types
- Psychological impressions: somber & festive