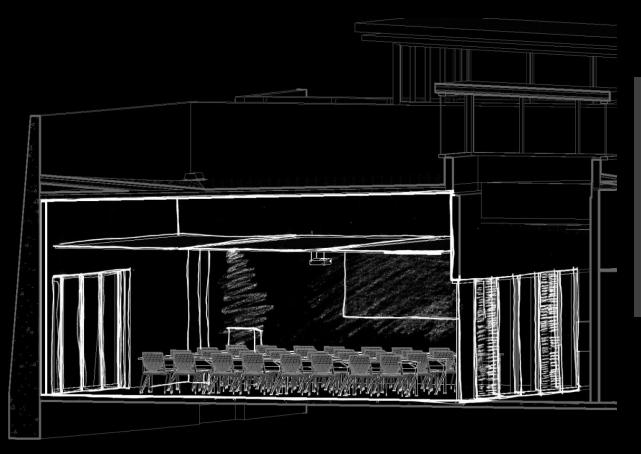

#### Classroom

- Large windows on east façade
- Glass interior wall
- Separate AV setting
- Maintain connectivity and transparency between classroom and center