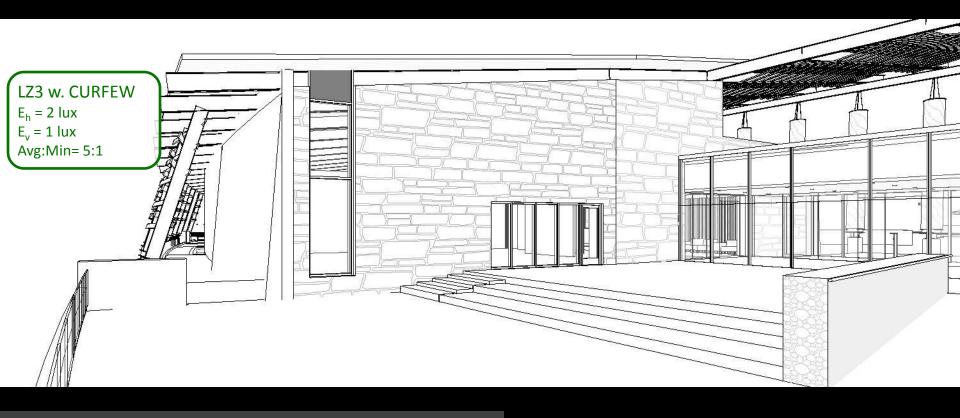

## Promenade

- Key façade looking over adjacent town
- Maintain balance with interior lighting
- Avoid glare
- Accent architectural shape and materials
- Curfew control

#### Entry Lobby

- All glass interior walls
- Connecting space between educational and public areas
- Adaptation between interior and exterior
- Competition between interior and exterior lighting

- Movable partition walls, no windows
- Each area represents a different season
- UV & Infrared sensitive displays
- Two ceiling types
- Psychological impressions: somber & festive