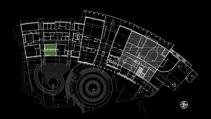

## Native American Cultural Center

- Located in Arizona
- 48,600 sf
- One story, two floors
- Houses a museum, auditorium, classrooms, offices, and art rooms
- Architecture & Engineering by SmithGroupJJR