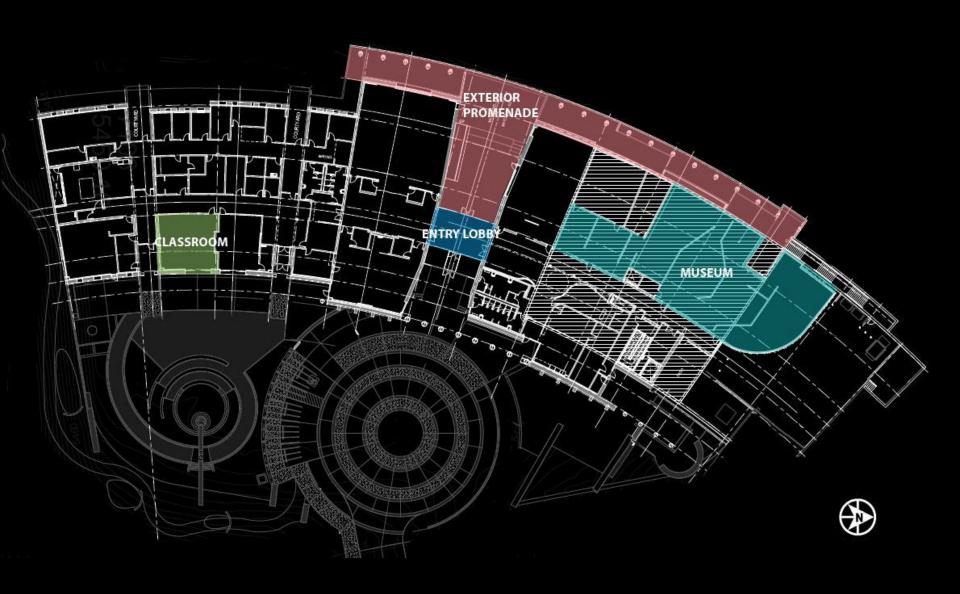

## Promenade

- Key façade looking over adjacent town
- Maintain balance with interior lighting
- Avoid glare
- Accent architectural shape and materials
- Curfew control

#### Classroom

- Large windows on east façade
- Glass interior wall
- Separate AV setting
- Maintain connectivity and transparency between classroom and center

#### Entry Lobby

- All glass interior walls
- Connecting space between educational and public areas
- Adaptation between interior and exterior
- Competition between interior and exterior lighting

- Movable partition walls, no windows
- Each area represents a different season
- UV & Infrared sensitive displays
- Two ceiling types
- Psychological impressions: somber & festive