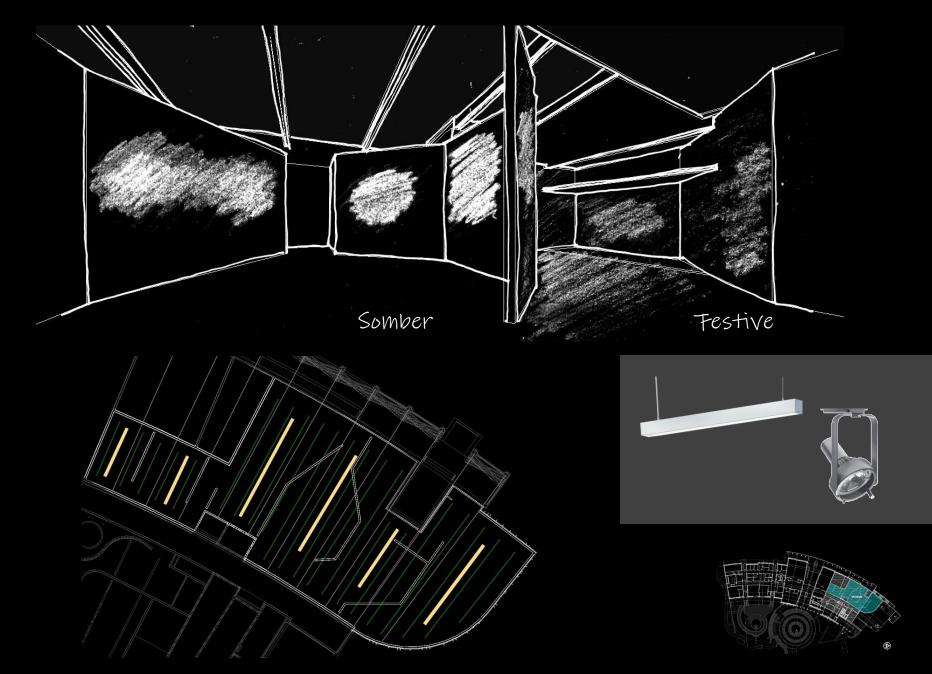

#### Entry Lobby

- All glass interior walls
- Connecting space between educational and public areas
- Adaptation between interior and exterior
- Competition between interior and exterior lighting

- Movable partition walls, no windows
- Each area represents a different season
- UV & Infrared sensitive displays
- Two ceiling types
- Psychological impressions: somber & festive