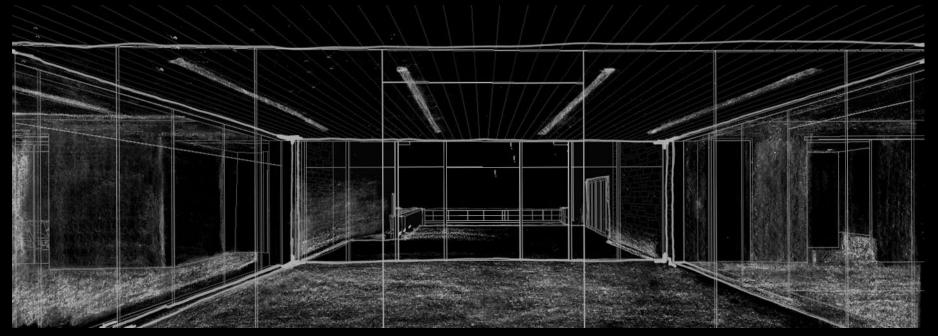

#### Entry Lobby

- All glass interior walls
- Connecting space between educational and public areas
- Adaptation between interior and exterior
- Competition between interior and exterior lighting

- Movable partition walls, no windows
- Each area represents a different season
- UV & Infrared sensitive displays
- Two ceiling types
- Psychological impressions: somber & festive