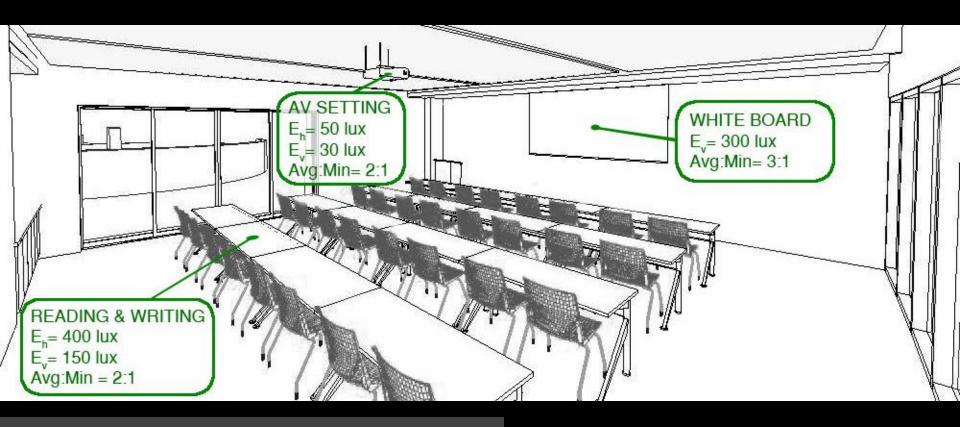

#### Classroom

- Large windows on east façade
- Glass interior wall
- Separate AV setting
- Maintain connectivity and transparency between classroom and center