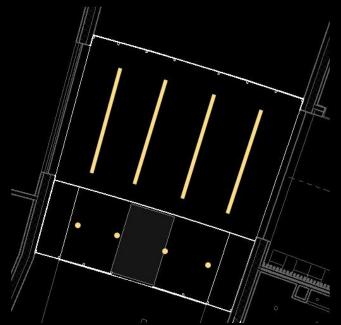

#### Classroom

- Large windows on east façade
- Glass interior wall
- Separate AV setting
- Maintain connectivity and transparency between classroom and center