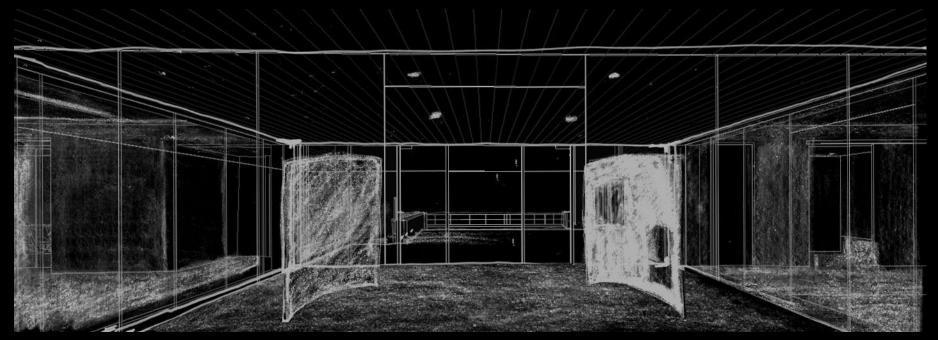

#### Entry Lobby

- All glass interior walls
- Connecting space between educational and public areas
- Adaptation between interior and exterior
- Competition between interior and exterior lighting

- Movable partition walls, no windows
- Each area represents a different season
- UV & Infrared sensitive displays
- Two ceiling types
- Psychological impressions: somber & festive