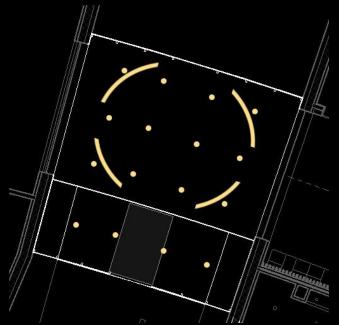

#### Entry Lobby

- All glass interior walls
- Connecting space between educational and public areas
- Adaptation between interior and exterior
- Competition between interior and exterior lighting

- Movable partition walls, no windows
- Each area represents a different season
- UV & Infrared sensitive displays
- Two ceiling types
- Psychological impressions: somber & festive