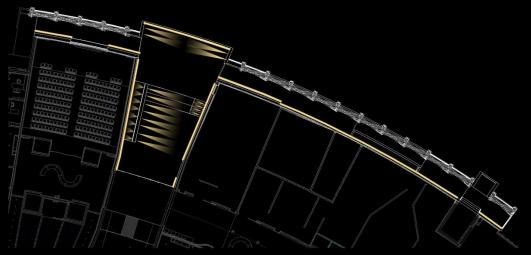

## Promenade

- Key façade looking over adjacent town
- Maintain balance with interior lighting
- Avoid glare
- Accent architectural shape and materials
- Curfew control