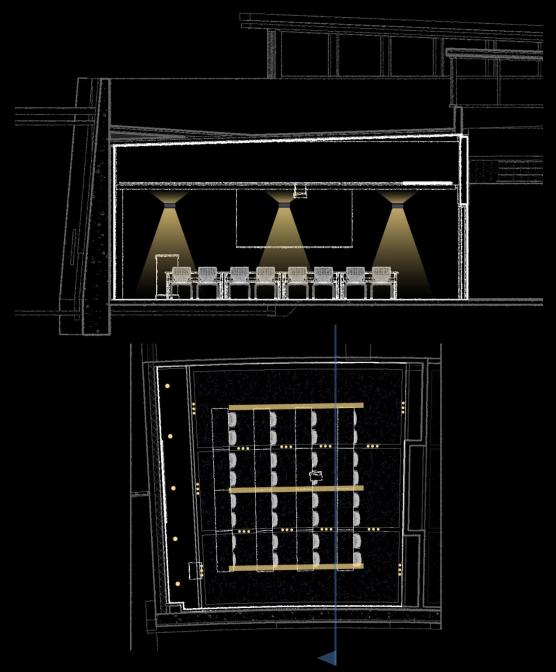

#### Classroom

- Large windows on east façade
- Glass interior wall
- Separate AV setting
- Maintain connectivity and transparency between classroom and center