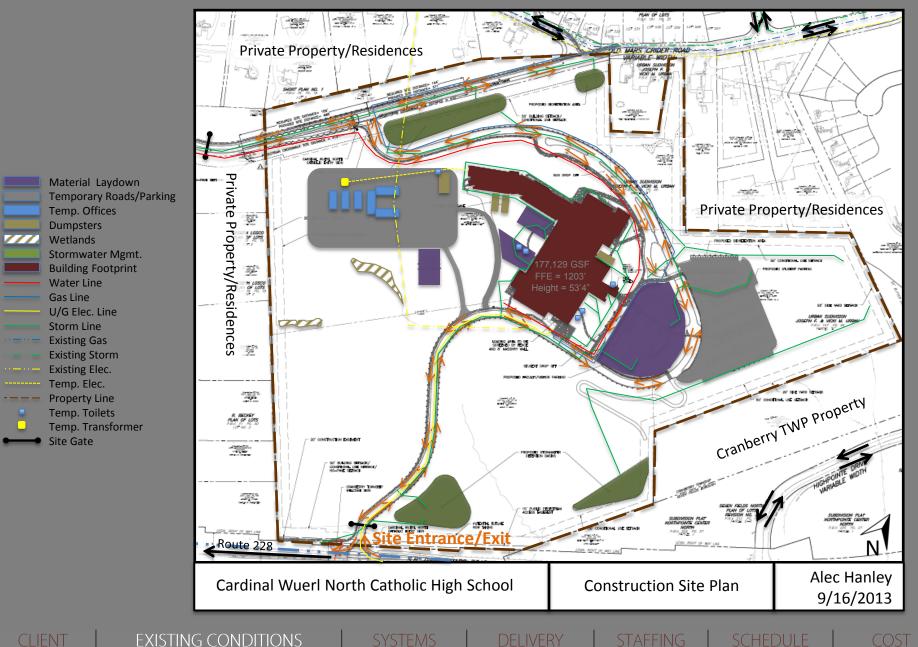

## Site Plans & Local Conditions

#### **Construction**

- Design-Bid-Build
- Multiple Prime, GC Lead w/ CM Agency (GMP)
- BIM preconstruction, as-built, facilities management model
- Area G 2<sup>nd</sup> Floor Core & Shell Package
- Extensive sitework excavating & tree clearing
- Site/interior accessibility & material laydown/delivery changing throughout due to sitework
- Chapel design & construction late start
- Temp. excavation support needed for groundwater and redbed soil
- Demolition of existing house required