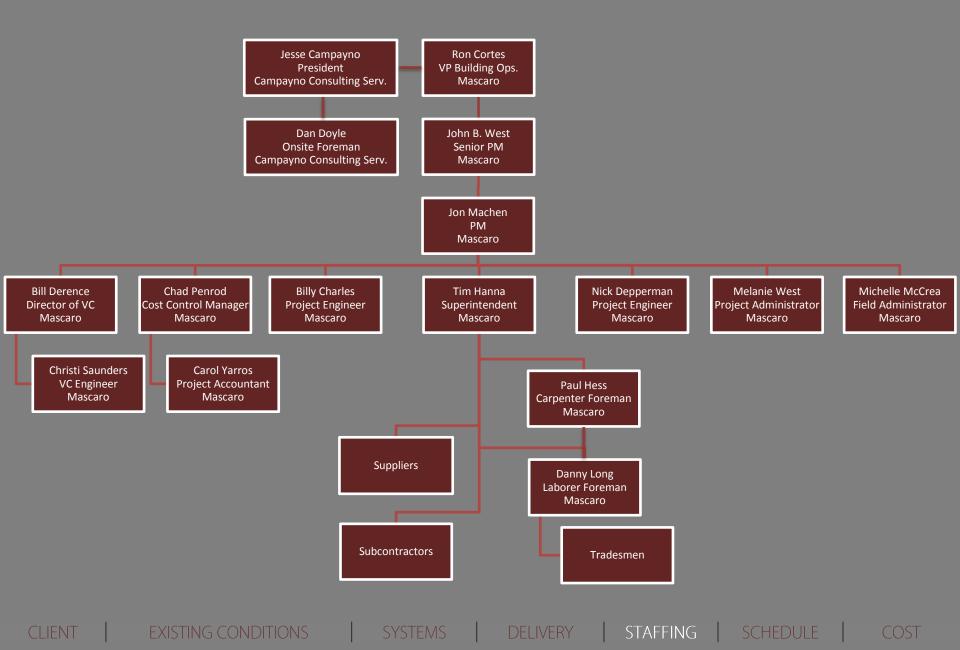

Generator & Utility Transformer

Main Switch Board (3000A)

#### **Mechanical**

- 11-VAV Rooftop AHU's
- Split System ACs
- 2-Chillers (310 & 364 tons)
- 3-CHWP
- Natural Gas Heating
- Electric Unit/Baseboard Heaters

#### **Fire Protection**

 Active system enters at southeast corner of CWNCHS

### **Electrical/Lighting**

- Primary Service Transformer
- 3000A MSWB, 480/277V, 3φ 4W
- Diesel generator for backup power
- 41-208/120V Panels
- 30-480/277V Panels
- Classrooms → Pendant Fluorescent Lighting
- Auditorium →6" pendant LED downlight via dimming rack

CLIENT

SYSTEMS

DELIVE

SCHED



## **Design-Bid-Build**

## Multiple Prime, General Contractor Lead w/ CM Agency



CLIENT

NG CONDITIONS SYST

DELIVERY

STAFFING

SCHEE

COS

## General Contractor & CM Agency Organizational Chart



# Summary Schedule

| Activity Name                                                 | Original Duration | Start _    | Finish    |                                         | 2012                                                                      |                                                    |                       |                                | 2013        |         |              |            | 2014        |                     |            |           | 2015    |              |  |
|---------------------------------------------------------------|-------------------|------------|-----------|-----------------------------------------|---------------------------------------------------------------------------|----------------------------------------------------|-----------------