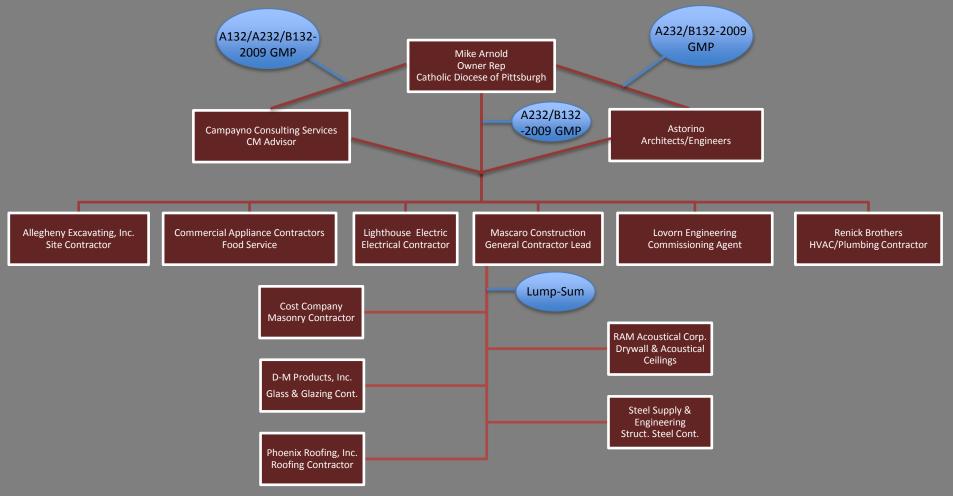

## General Contractor & CM Agency Organizational Chart

#### **Construction**

- Design-Bid-Build
- Multiple Prime, GC Lead w/ CM Agency (GMP)
- BIM preconstruction, as-built, facilities management model
- Area G 2<sup>nd</sup> Floor Core & Shell Package
- Extensive sitework excavating & tree clearing
- Site/interior accessibility & material laydown/delivery changing throughout due to sitework
- Chapel design & construction late start
- Temp. excavation support needed for groundwater and redbed soil
- Demolition of existing house required

## Multiple Prime, General Contractor Lead w/ CM Agency

CLIENT

NG CONDITIONS SYST

DELIVERY

STAFFING

SCHEE

COS