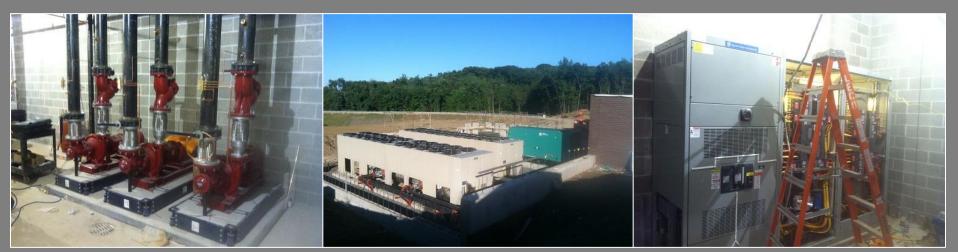

## Mechanical & Lighting/Electrical Systems

Chilled Water Pumps (3-25HP)

Mech. Yard – 2 Chillers, Diesel Generator & Utility Transformer

Main Switch Board (3000A)

#### **Mechanical**

- 11-VAV Rooftop AHU's
- Split System ACs
- 2-Chillers (310 & 364 tons)
- 3-CHWP
- Natural Gas Heating
- Electric Unit/Baseboard Heaters

### **Electrical/Lighting**

- Primary Service Transformer
- 3000A MSWB, 480/277V, 3φ 4W
- Diesel generator for backup power
- 41-208/120V Panels
- 30-480/277V Panels
- Classrooms → Pendant Fluorescent Lighting
- Auditorium →6" pendant LED downlight via dimming rack