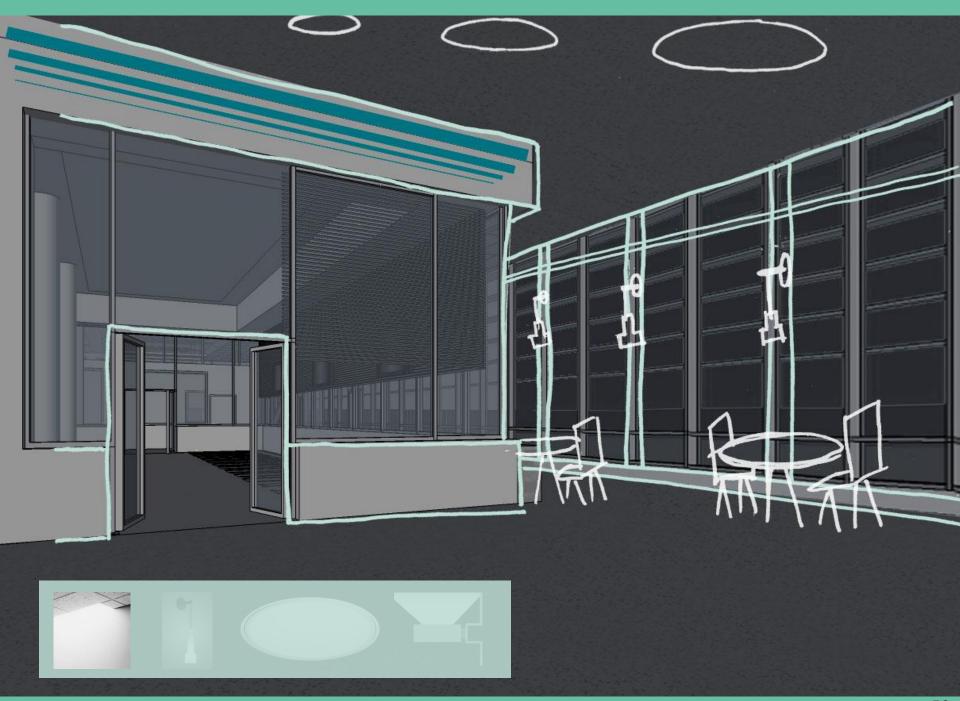

## Arts + Wellness Entrance

Lighting Power Density – 1.24 W/sf Illuminance Requirements – 300 lux

- Visual Comfort
- Orientation
- Safety + Security