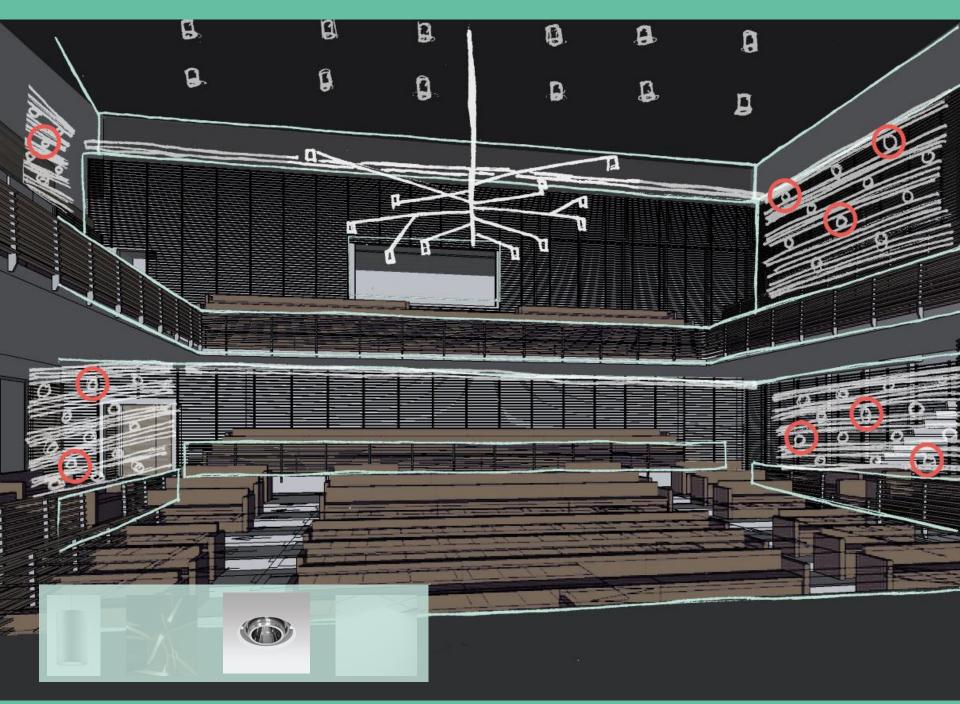

## Arts + Wellness Entrance

Lighting Power Density – 1.24 W/sf Illuminance Requirements – 300 lux

- Visual Comfort
- Orientation
- Safety + Security