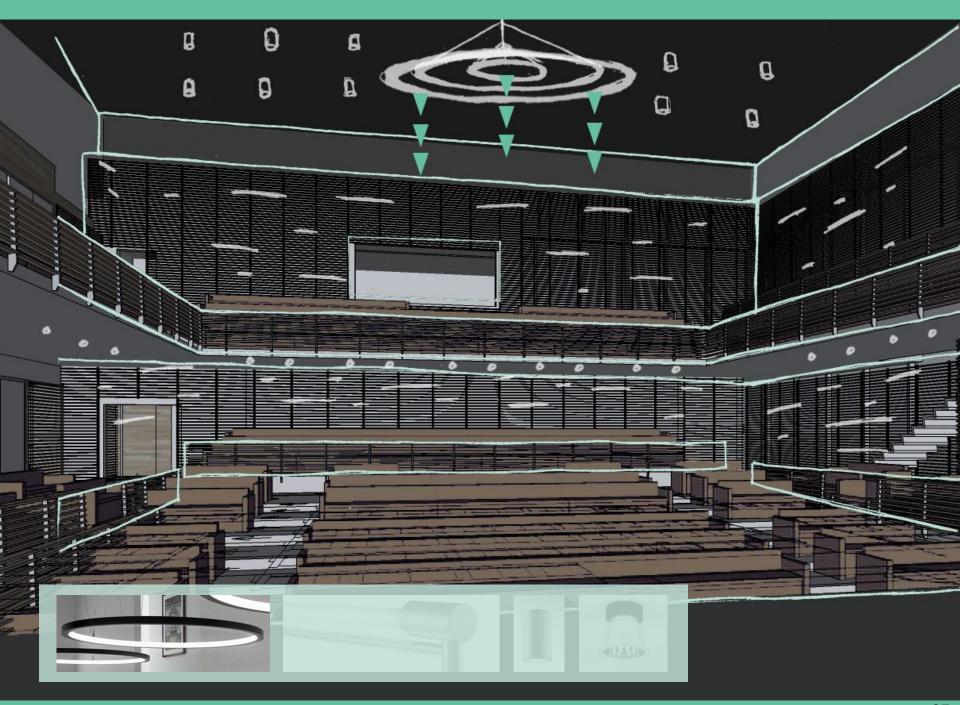

- Center for Performing Arts and Wellness
- \$71 Million Dollar Estimated Cost
- Dance Spaces, Black Box and 3-Story Theatres
- Gymnasium, Workout Rooms and Squash Courts
- Set to be completed in September 2015





































































































































## Arts + Wellness Entrance

Lighting Power Density – 1.24 W/sf Illuminance Requirements – 300 lux

- Visual Comfort
- Orientation
- Safety + Security





























## References

All professional renderings were provided courtesy of William Rawn Associates, Architects, Inc.

Photos from: www.designspiration.com or www.thewinsorschool.org

DiLaura, David, Kevin Houser, Richard Mistrick, and Gary Steffy. Illuminating Engineering Society The Lighting Handbook. 10th ed. IESNA, Print.

http://www.ylighting.com/roll-and-hill-agnes-chandelier.html

http://www.3-form.com/ready\_to\_go/wall\_features/300.16/