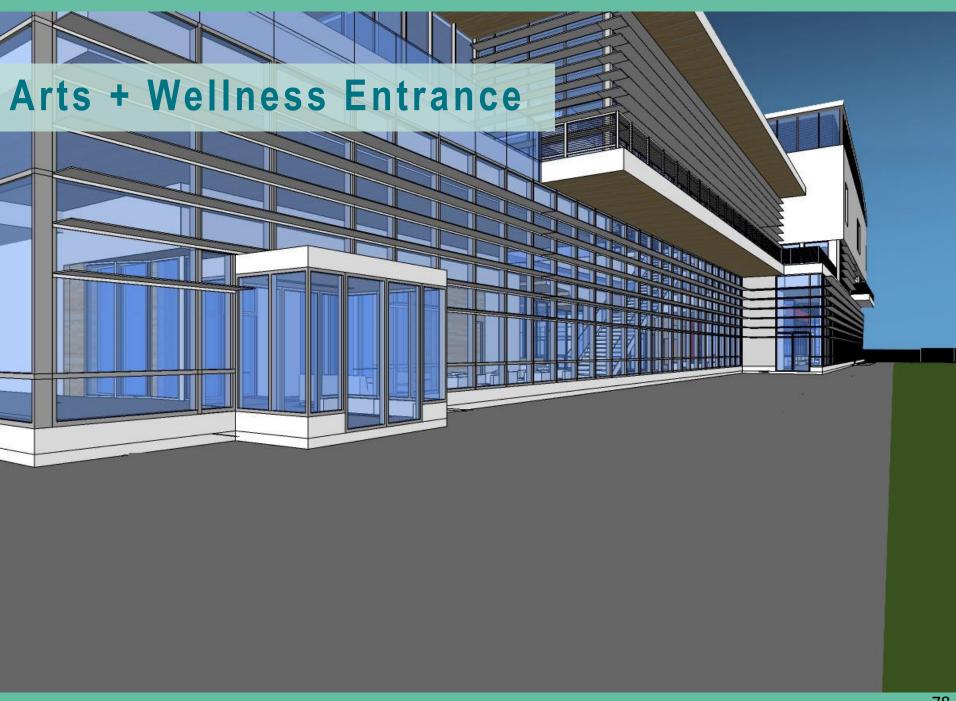

## Arts + Wellness Entrance

Lighting Power Density – 1.24 W/sf Illuminance Requirements – 300 lux

- Visual Comfort
- Orientation
- Safety + Security