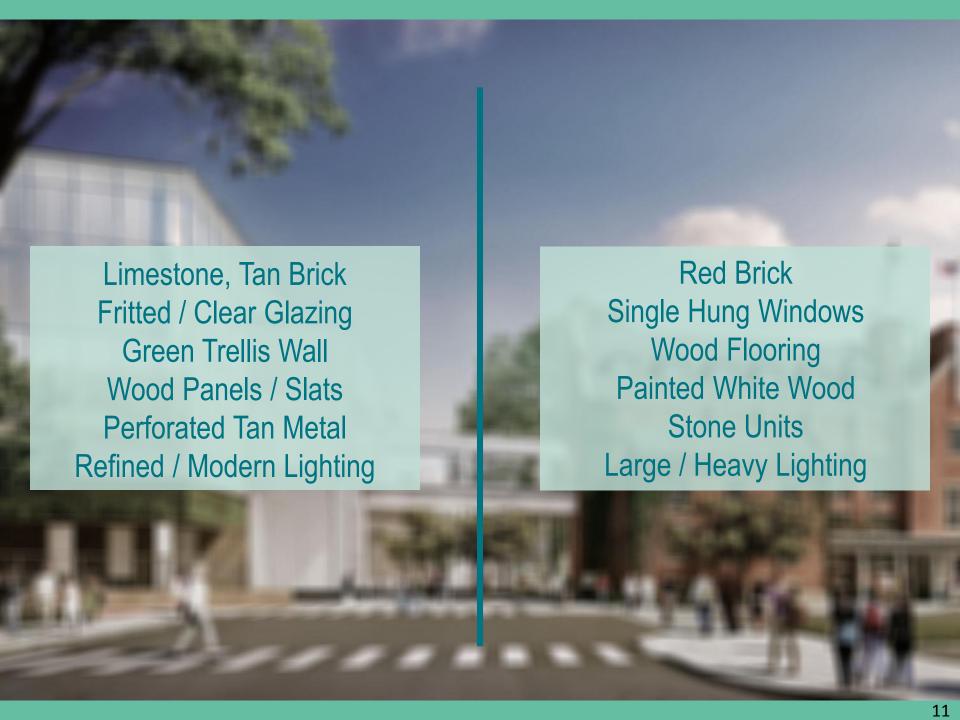

- Center for Performing Arts and Wellness
- \$71 Million Dollar Estimated Cost
- Dance Spaces, Black Box and 3-Story Theatres
- Gymnasium, Workout Rooms and Squash Courts
- Set to be completed in September 2015





































































































































## Arts + Wellness Entrance

Lighting Power Density – 1.24 W/sf Illuminance Requirements – 300 lux

- Visual Comfort
- Orientation
- Safety + Security





























## References

All professional renderings were provided courtesy of William Rawn Associates, Architects, Inc.

Photos from: www.designspiration.com or www.thewinsorschool.org

DiLaura, David, Kevin Houser, Richard Mistrick, and Gary Steffy. Illuminating Engineering Society The Lighting Handbook. 10th ed. IESNA, Print.

http://www.ylighting.com/roll-and-hill-agnes-chandelier.html

http://www.3-form.com/ready\_to\_go/wall\_features/300.16/