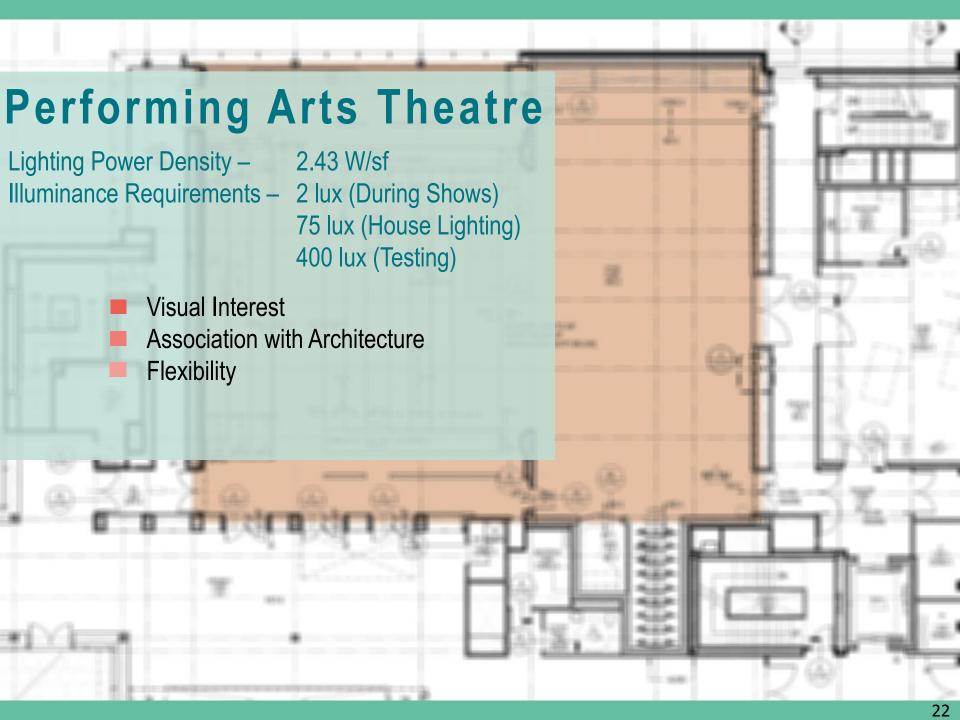

- Center for Performing Arts and Wellness
- \$71 Million Dollar Estimated Cost
- Dance Spaces, Black Box and 3-Story Theatres
- Gymnasium, Workout Rooms and Squash Courts
- Set to be completed in September 2015





































































































































## Arts + Wellness Entrance

Lighting Power Density – 1.24 W/sf Illuminance Requirements – 300 lux

- Visual Comfort
- Orientation
- Safety + Security





























## References

All professional renderings were provided courtesy of William Rawn Associates, Architects, Inc.

Photos from: www.designspiration.com or www.thewinsorschool.org

DiLaura, David, Kevin Houser, Richard Mistrick, and Gary Steffy. Illuminating Engineering Society The Lighting Handbook. 10th ed. IESNA, Print.

http://www.ylighting.com/roll-and-hill-agnes-chandelier.html

http://www.3-form.com/ready\_to\_go/wall\_features/300.16/