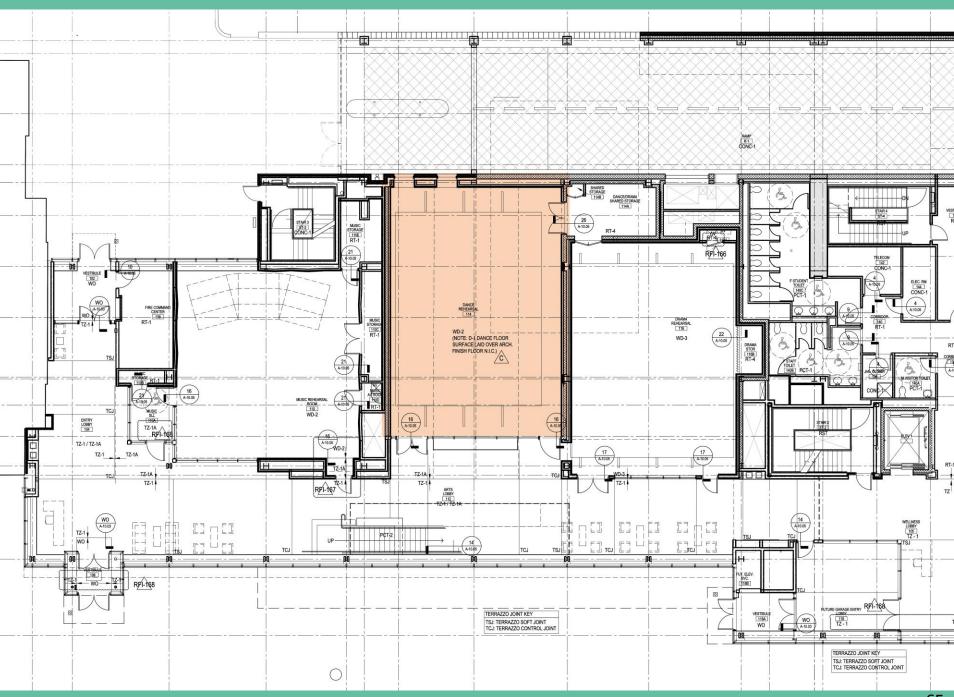

- Center for Performing Arts and Wellness
- \$71 Million Dollar Estimated Cost
- Dance Spaces, Black Box and 3-Story Theatres
- Gymnasium, Workout Rooms and Squash Courts
- Set to be completed in September 2015