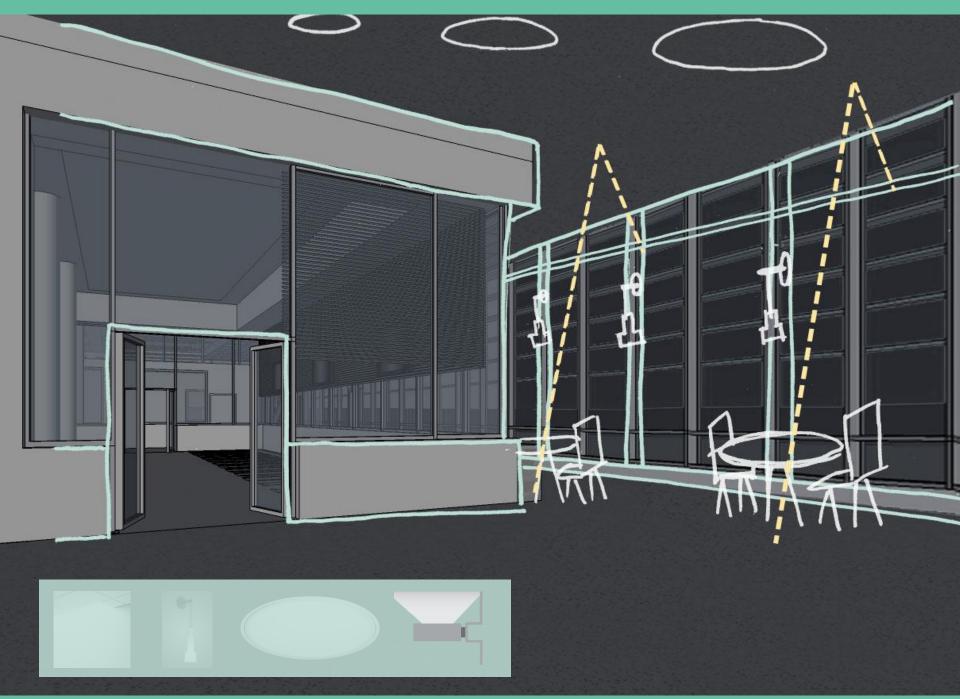

## Arts + Wellness Entrance

Lighting Power Density – 1.24 W/sf Illuminance Requirements – 300 lux

- Visual Comfort
- Orientation
- Safety + Security