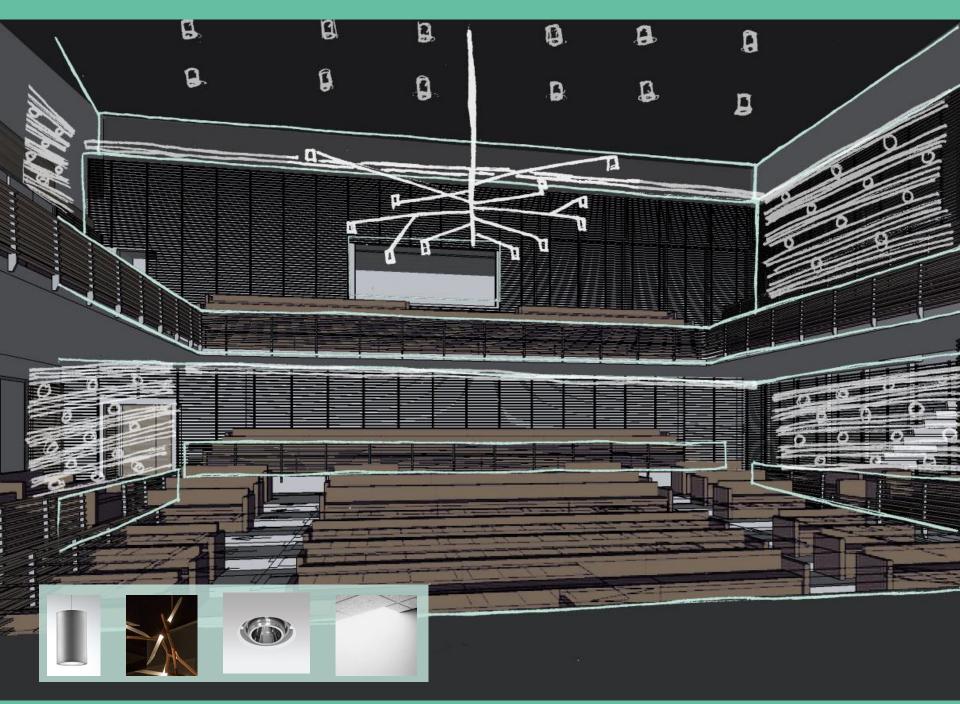

## Arts + Wellness Entrance

Lighting Power Density – 1.24 W/sf Illuminance Requirements – 300 lux

- Visual Comfort
- Orientation
- Safety + Security