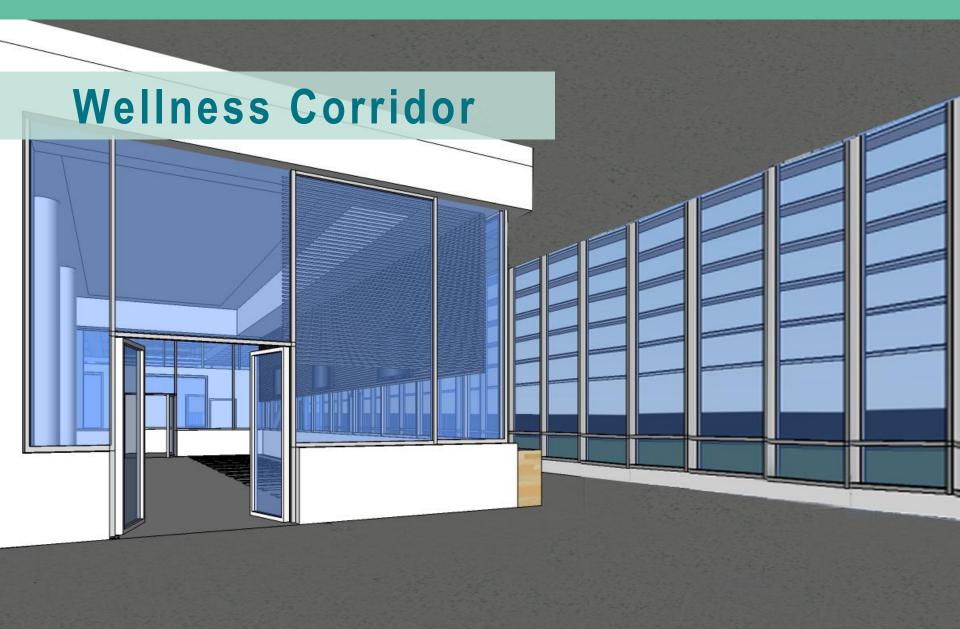

- Center for Performing Arts and Wellness
- \$71 Million Dollar Estimated Cost
- Dance Spaces, Black Box and 3-Story Theatres
- Gymnasium, Workout Rooms and Squash Courts
- Set to be completed in September 2015





































































































































## Arts + Wellness Entrance

Lighting Power Density – 1.24 W/sf Illuminance Requirements – 300 lux

- Visual Comfort
- Orientation
- Safety + Security





























## References

All professional renderings were provided courtesy of William Rawn Associates, Architects, Inc.

Photos from: www.designspiration.com or www.thewinsorschool.org

DiLaura, David, Kevin Houser, Richard Mistrick, and Gary Steffy. Illuminating Engineering Society The Lighting Handbook. 10th ed. IESNA, Print.

http://www.ylighting.com/roll-and-hill-agnes-chandelier.html

http://www.3-form.com/ready\_to\_go/wall\_features/300.16/