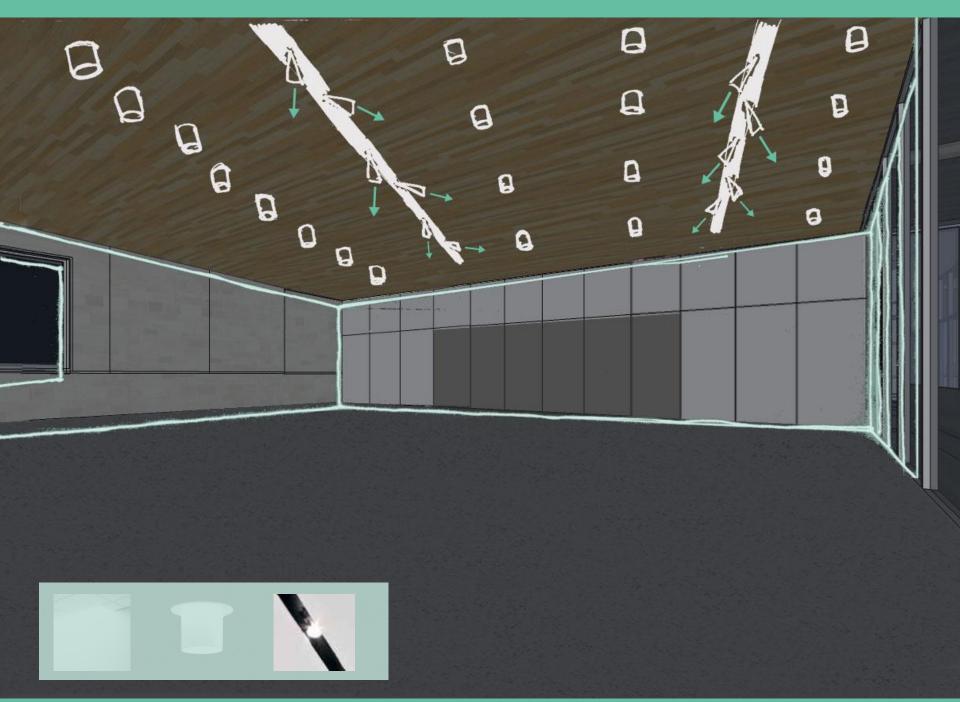

## Arts + Wellness Entrance

Lighting Power Density – 1.24 W/sf Illuminance Requirements – 300 lux

- Visual Comfort
- Orientation
- Safety + Security