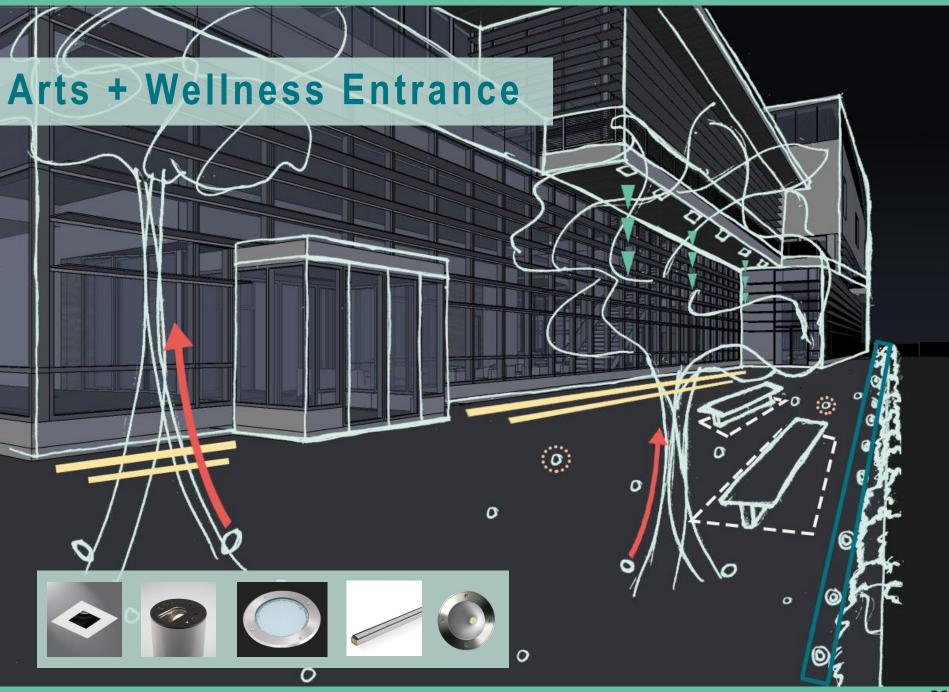

## Arts + Wellness Entrance

Lighting Power Density – 1.24 W/sf Illuminance Requirements – 300 lux

- Visual Comfort
- Orientation
- Safety + Security