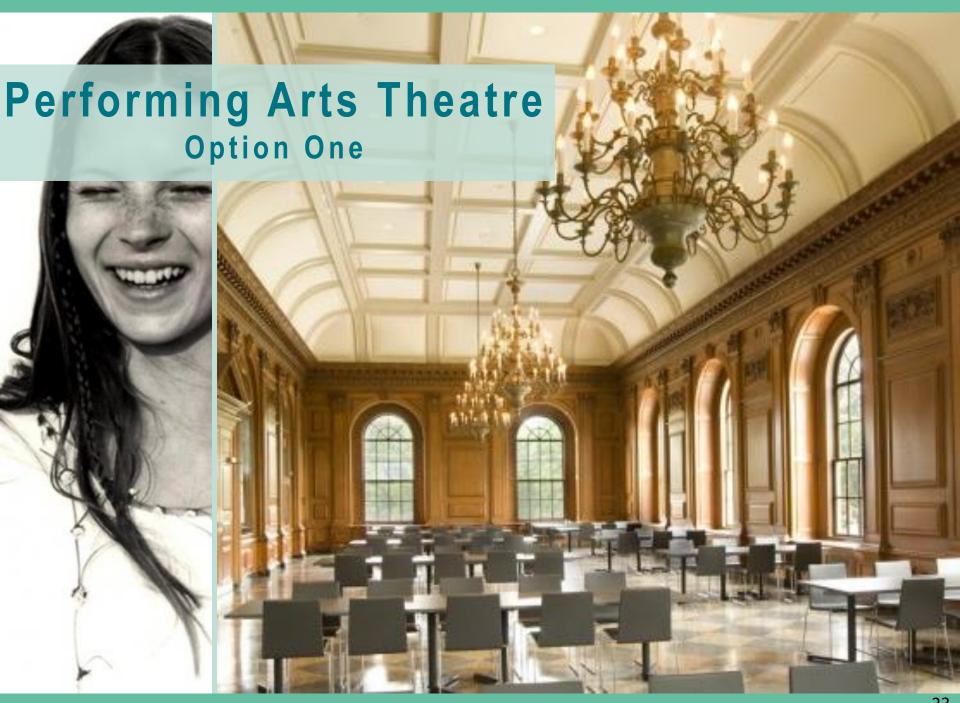

- Center for Performing Arts and Wellness
- \$71 Million Dollar Estimated Cost
- Dance Spaces, Black Box and 3-Story Theatres
- Gymnasium, Workout Rooms and Squash Courts
- Set to be completed in September 2015





































































































































## Arts + Wellness Entrance

Lighting Power Density – 1.24 W/sf Illuminance Requirements – 300 lux

- Visual Comfort
- Orientation
- Safety + Security





























## References

All professional renderings were provided courtesy of William Rawn Associates, Architects, Inc.

Photos from: www.designspiration.com or www.thewinsorschool.org

DiLaura, David, Kevin Houser, Richard Mistrick, and Gary Steffy. Illuminating Engineering Society The Lighting Handbook. 10th ed. IESNA, Print.

http://www.ylighting.com/roll-and-hill-agnes-chandelier.html

http://www.3-form.com/ready\_to\_go/wall\_features/300.16/