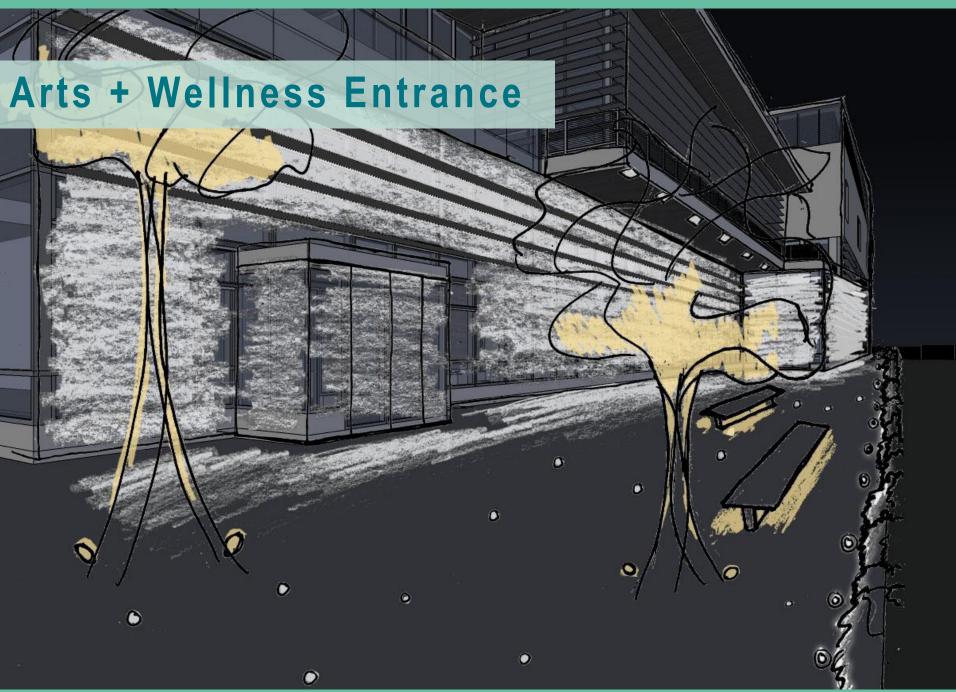

## Arts + Wellness Entrance

Lighting Power Density – 1.24 W/sf Illuminance Requirements – 300 lux

- Visual Comfort
- Orientation
- Safety + Security