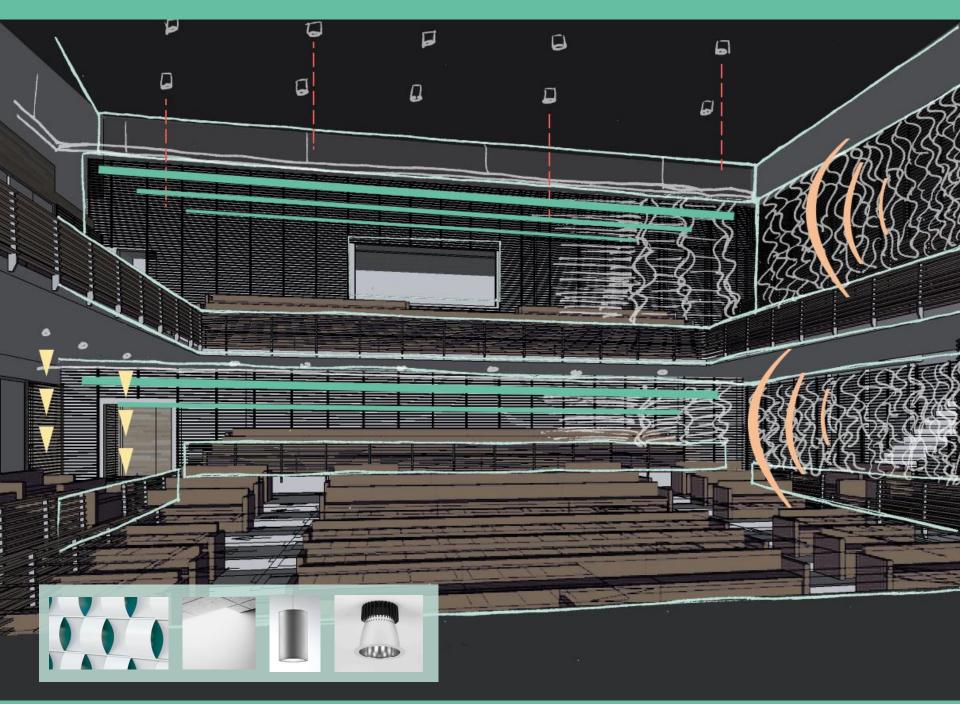

## Arts + Wellness Entrance

Lighting Power Density – 1.24 W/sf Illuminance Requirements – 300 lux

- Visual Comfort
- Orientation
- Safety + Security