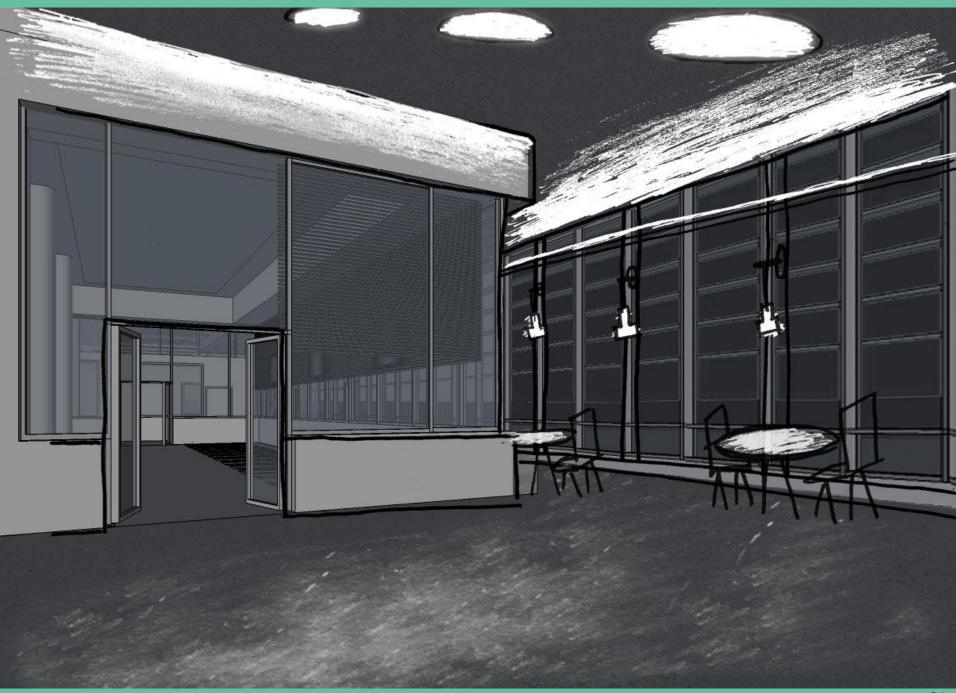

## Arts + Wellness Entrance

Lighting Power Density – 1.24 W/sf Illuminance Requirements – 300 lux

- Visual Comfort
- Orientation
- Safety + Security