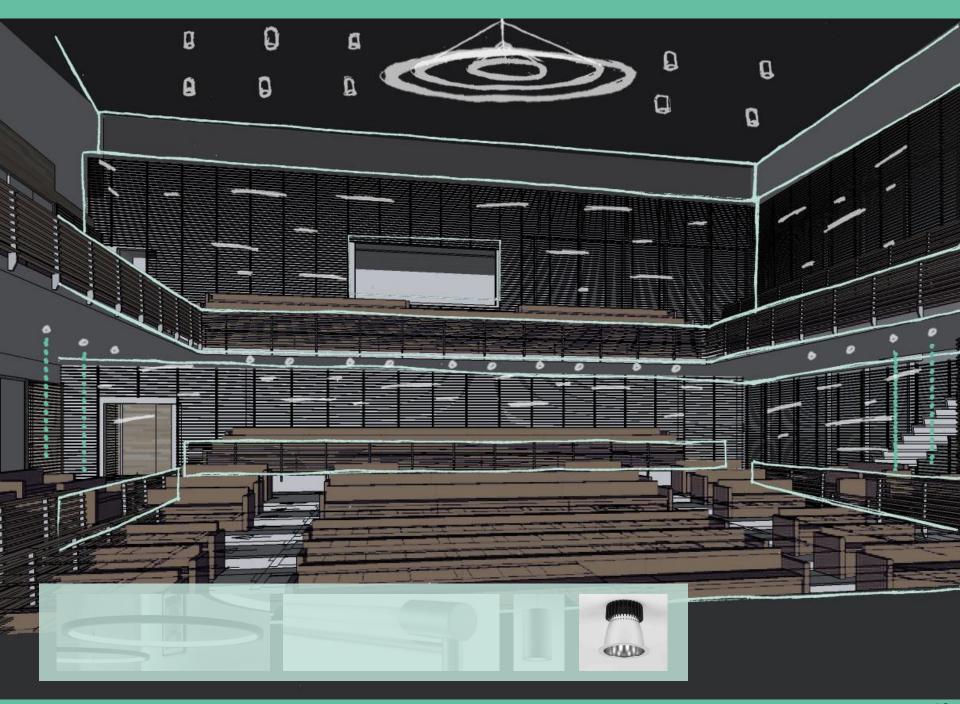

## Arts + Wellness Entrance

Lighting Power Density – 1.24 W/sf Illuminance Requirements – 300 lux

- Visual Comfort
- Orientation
- Safety + Security