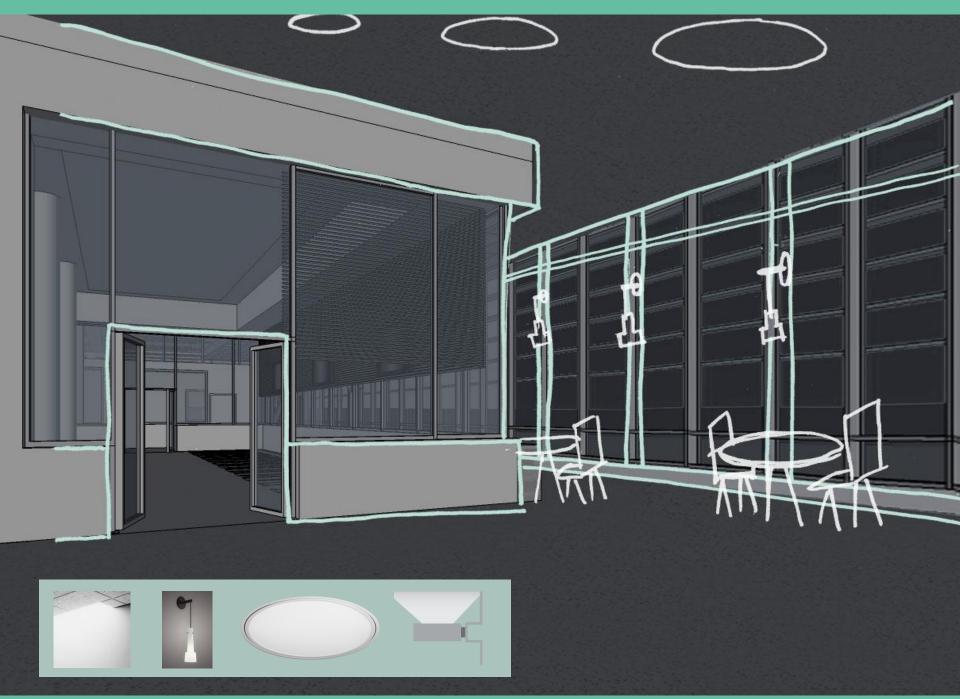

- Center for Performing Arts and Wellness
- \$71 Million Dollar Estimated Cost
- Dance Spaces, Black Box and 3-Story Theatres
- Gymnasium, Workout Rooms and Squash Courts
- Set to be completed in September 2015





































































































































## Arts + Wellness Entrance

Lighting Power Density – 1.24 W/sf Illuminance Requirements – 300 lux

- Visual Comfort
- Orientation
- Safety + Security





























## References

All professional renderings were provided courtesy of William Rawn Associates, Architects, Inc.

Photos from: www.designspiration.com or www.thewinsorschool.org

DiLaura, David, Kevin Houser, Richard Mistrick, and Gary Steffy. Illuminating Engineering Society The Lighting Handbook. 10th ed. IESNA, Print.

http://www.ylighting.com/roll-and-hill-agnes-chandelier.html

http://www.3-form.com/ready\_to\_go/wall\_features/300.16/