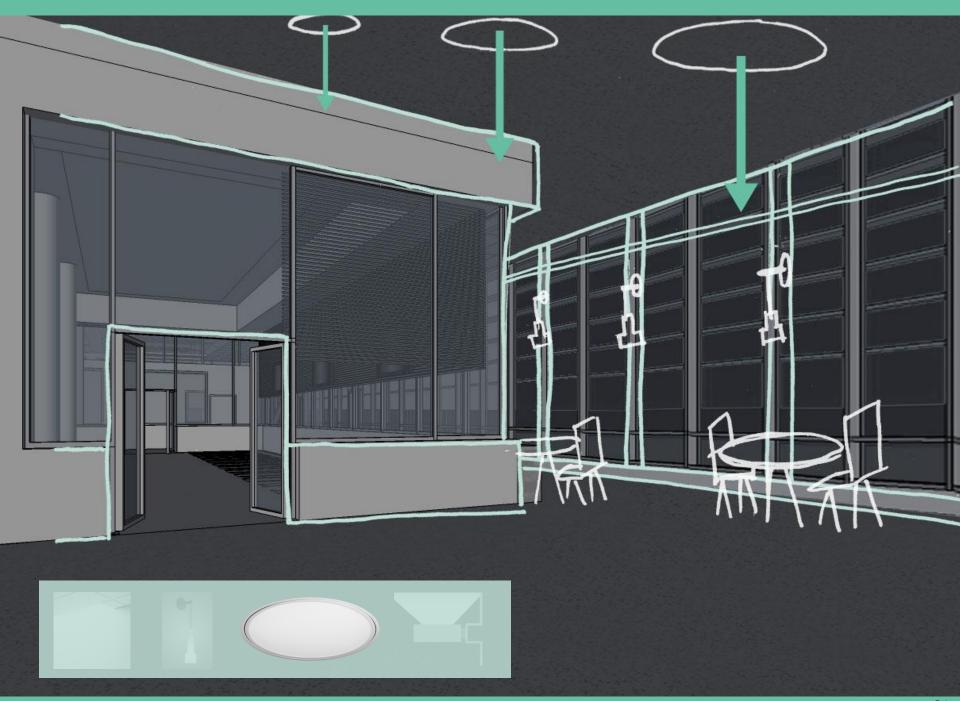

## Arts + Wellness Entrance

Lighting Power Density – 1.24 W/sf Illuminance Requirements – 300 lux

- Visual Comfort
- Orientation
- Safety + Security