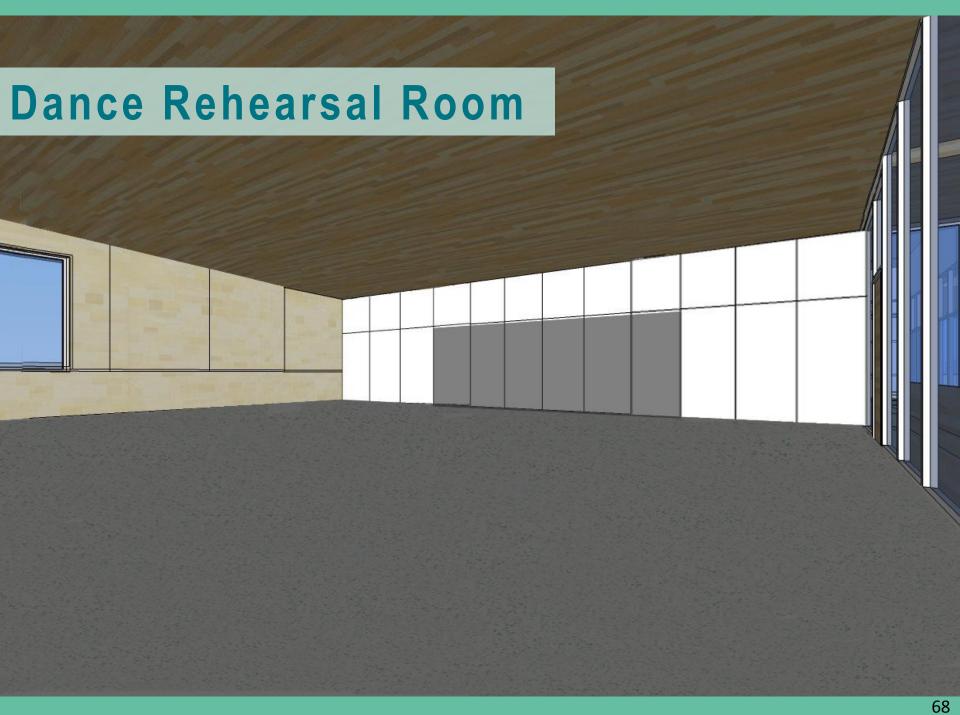

- Center for Performing Arts and Wellness
- \$71 Million Dollar Estimated Cost
- Dance Spaces, Black Box and 3-Story Theatres
- Gymnasium, Workout Rooms and Squash Courts
- Set to be completed in September 2015