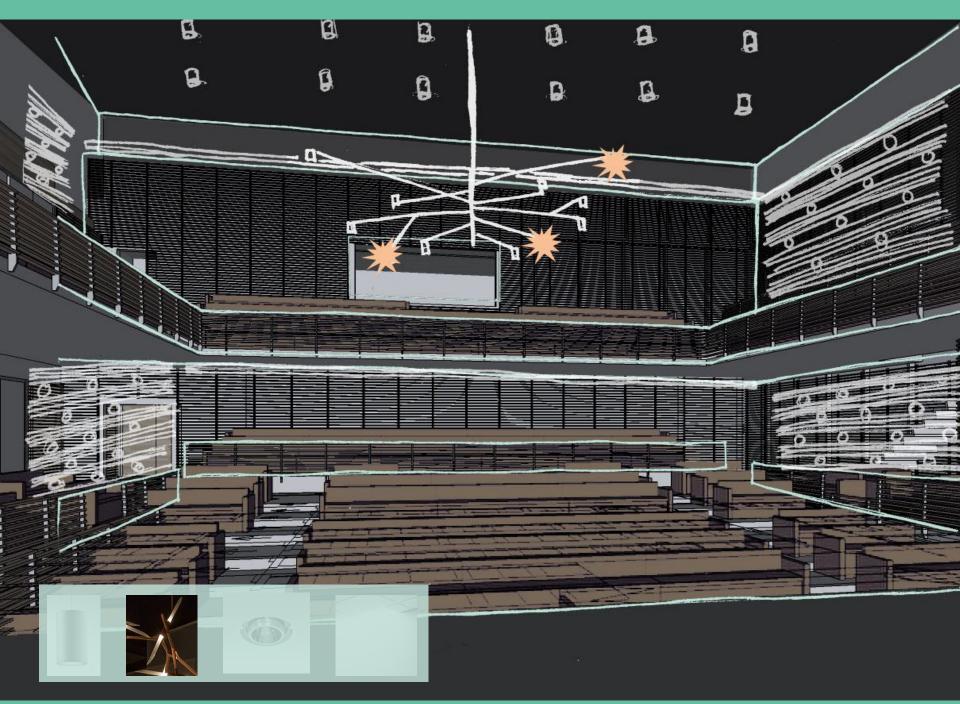

## Arts + Wellness Entrance

Lighting Power Density – 1.24 W/sf Illuminance Requirements – 300 lux

- Visual Comfort
- Orientation
- Safety + Security