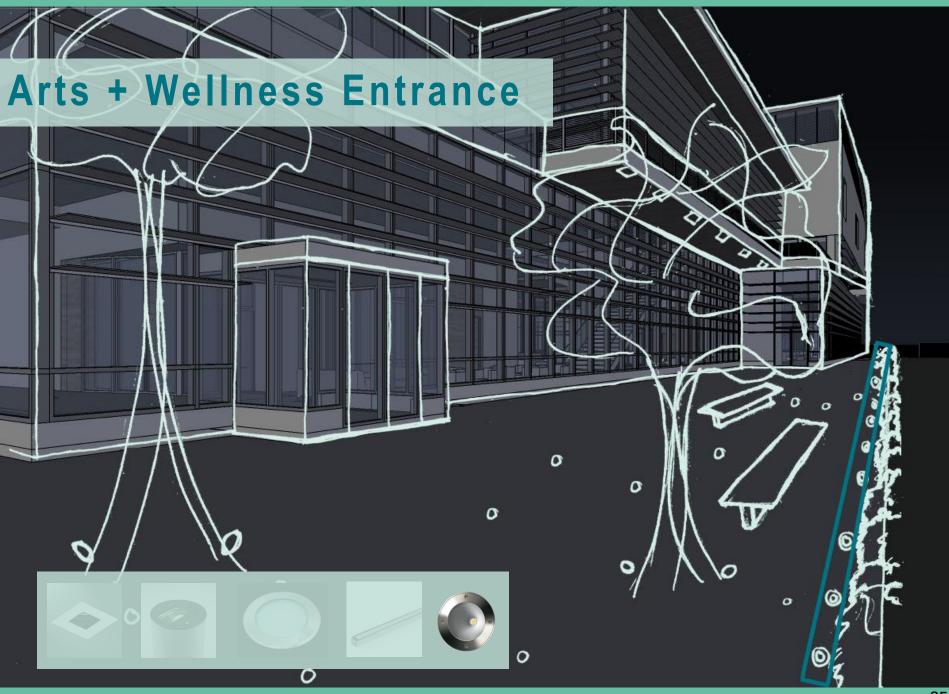

## Arts + Wellness Entrance

Lighting Power Density – 1.24 W/sf Illuminance Requirements – 300 lux

- Visual Comfort
- Orientation
- Safety + Security