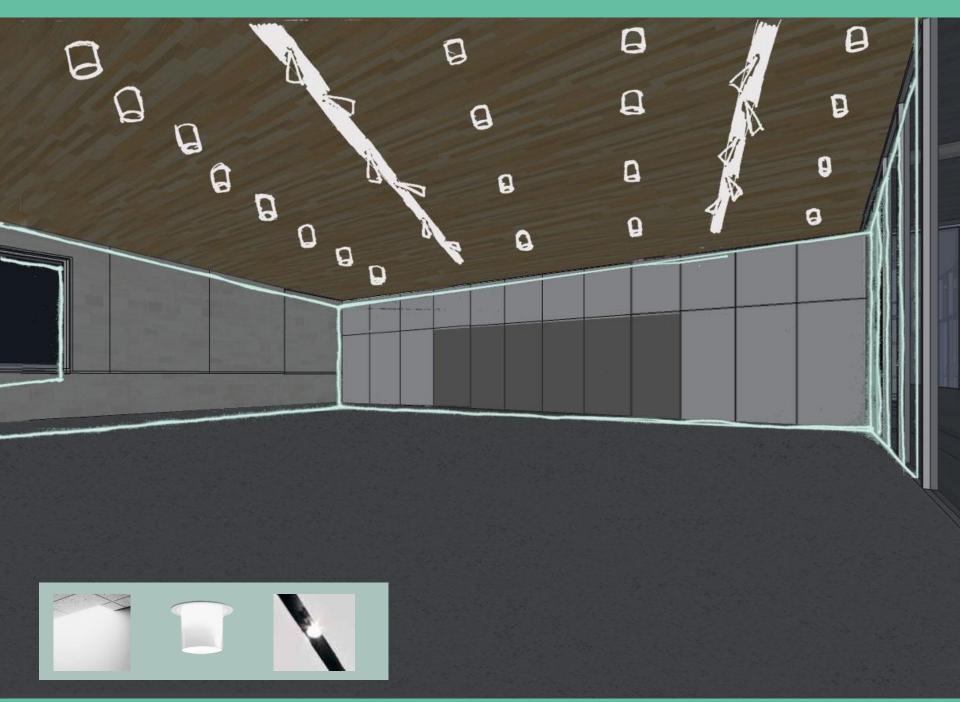

- Center for Performing Arts and Wellness
- \$71 Million Dollar Estimated Cost
- Dance Spaces, Black Box and 3-Story Theatres
- Gymnasium, Workout Rooms and Squash Courts
- Set to be completed in September 2015