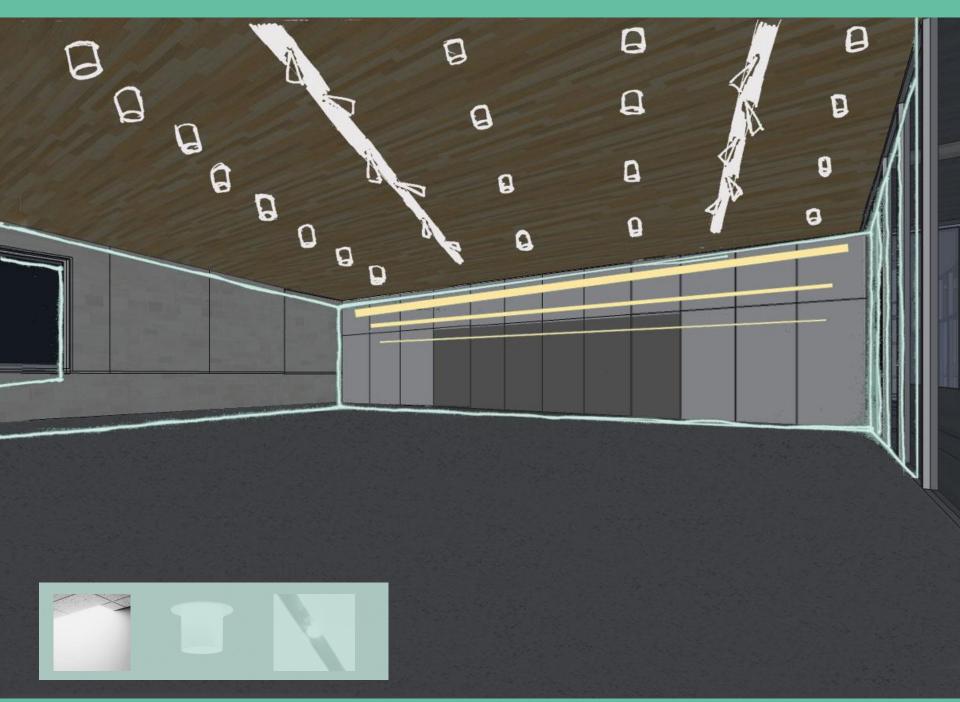

- Center for Performing Arts and Wellness
- \$71 Million Dollar Estimated Cost
- Dance Spaces, Black Box and 3-Story Theatres
- Gymnasium, Workout Rooms and Squash Courts
- Set to be completed in September 2015