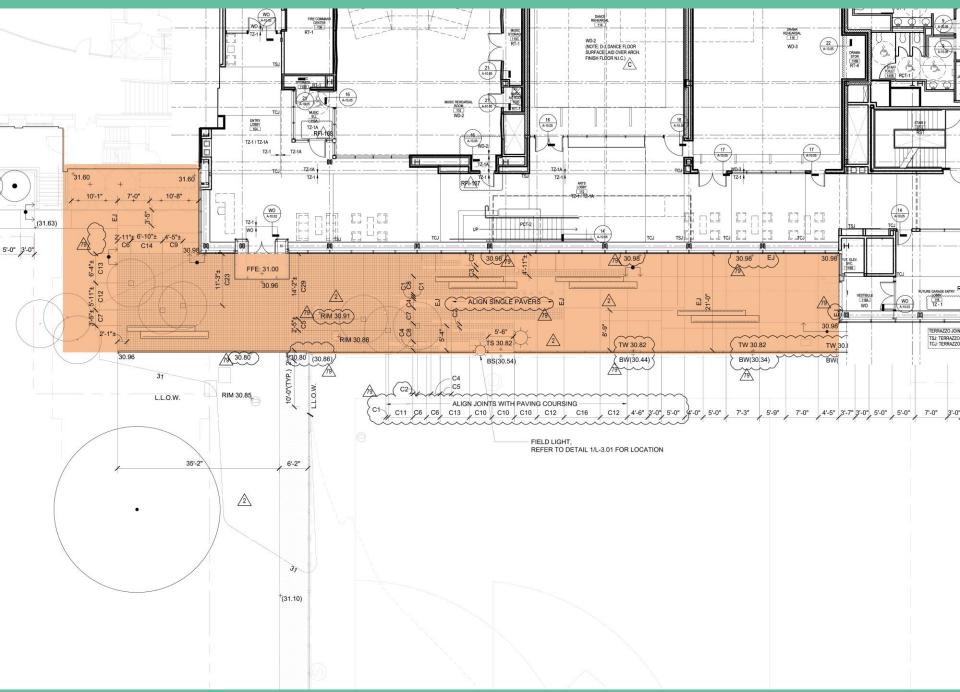

## Arts + Wellness Entrance

Lighting Power Density – 1.24 W/sf Illuminance Requirements – 300 lux

- Visual Comfort
- Orientation
- Safety + Security