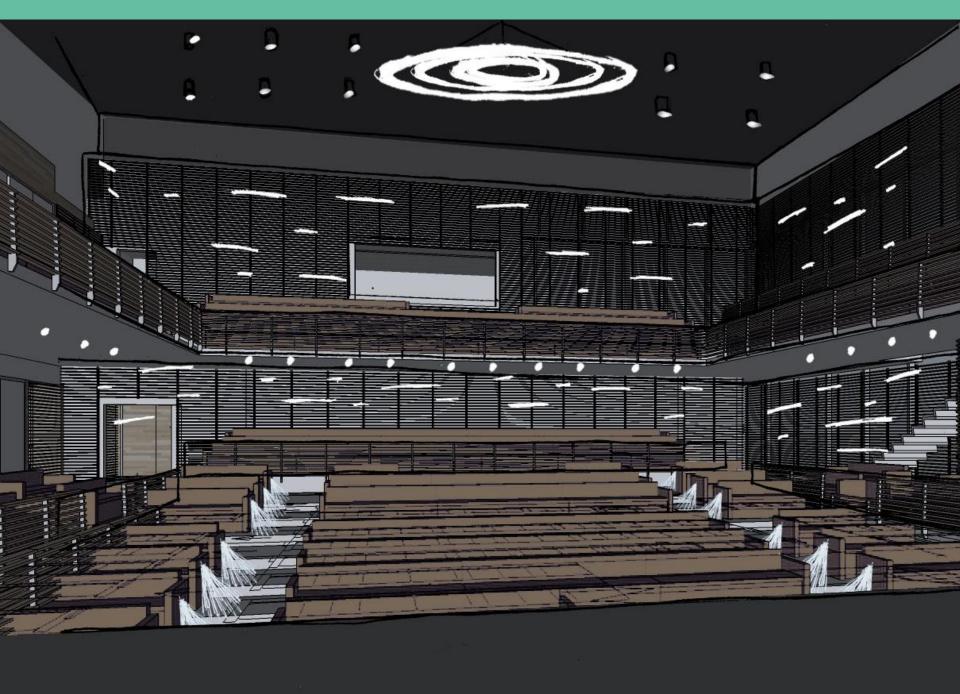

- Center for Performing Arts and Wellness
- \$71 Million Dollar Estimated Cost
- Dance Spaces, Black Box and 3-Story Theatres
- Gymnasium, Workout Rooms and Squash Courts
- Set to be completed in September 2015