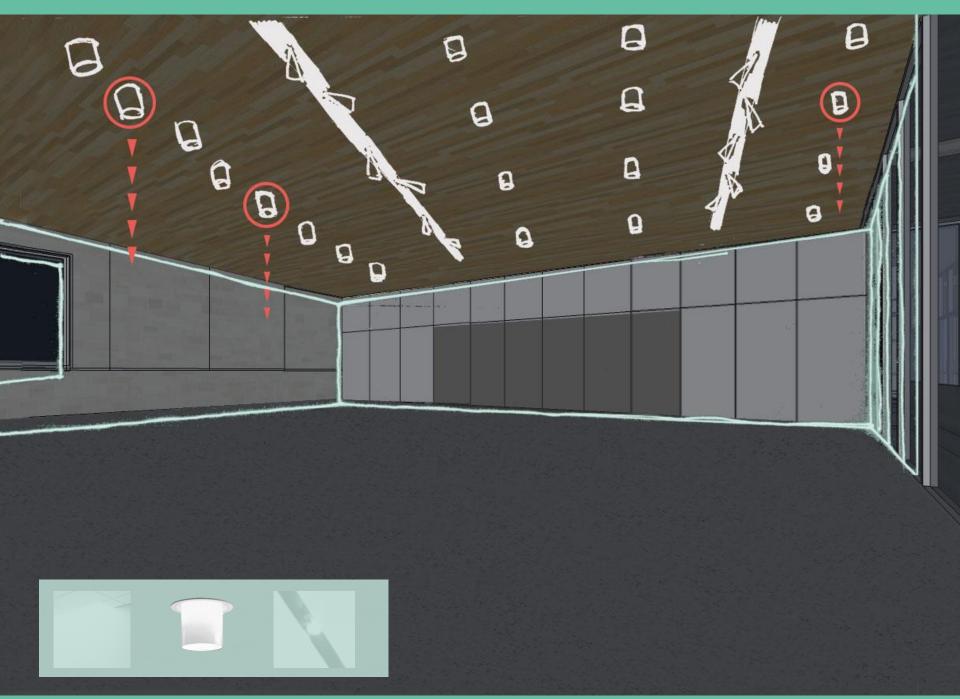

## Arts + Wellness Entrance

Lighting Power Density – 1.24 W/sf Illuminance Requirements – 300 lux

- Visual Comfort
- Orientation
- Safety + Security