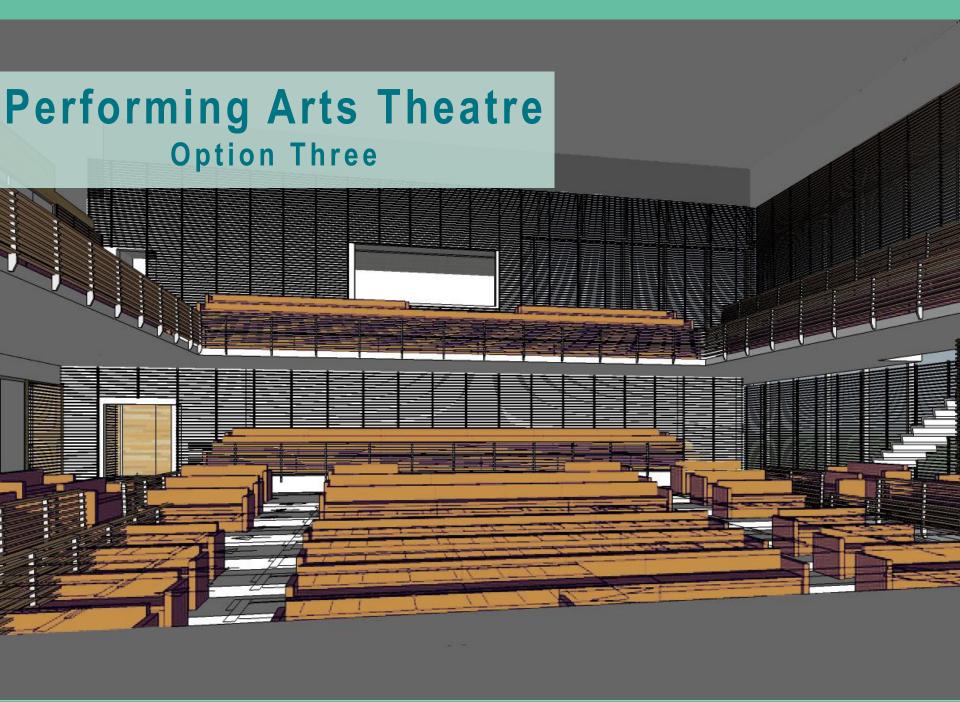

- Center for Performing Arts and Wellness
- \$71 Million Dollar Estimated Cost
- Dance Spaces, Black Box and 3-Story Theatres
- Gymnasium, Workout Rooms and Squash Courts
- Set to be completed in September 2015