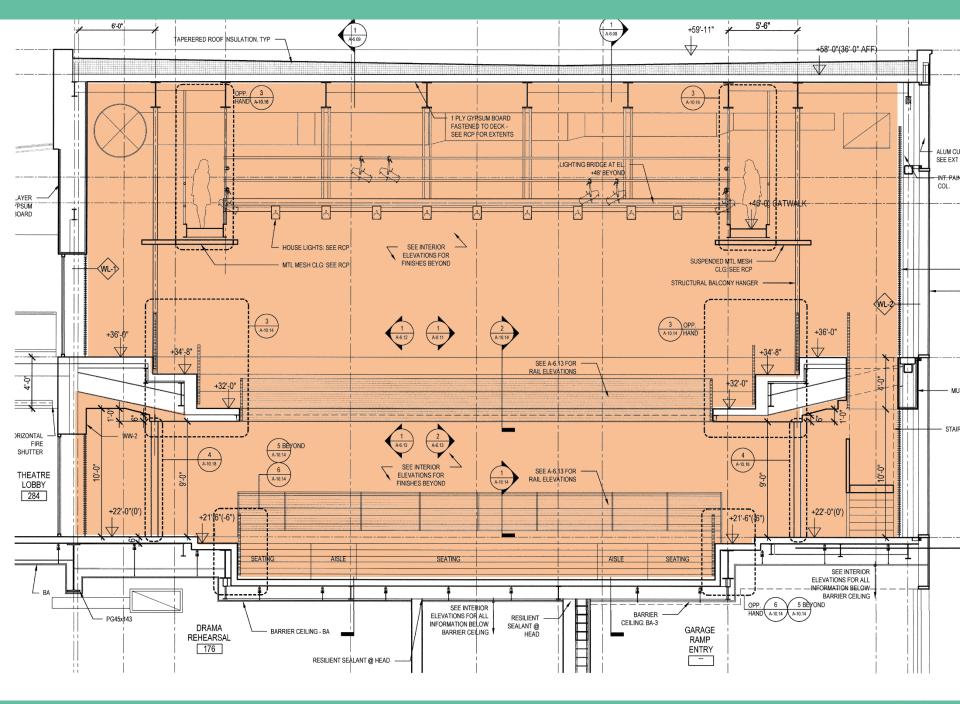

- Center for Performing Arts and Wellness
- \$71 Million Dollar Estimated Cost
- Dance Spaces, Black Box and 3-Story Theatres
- Gymnasium, Workout Rooms and Squash Courts
- Set to be completed in September 2015