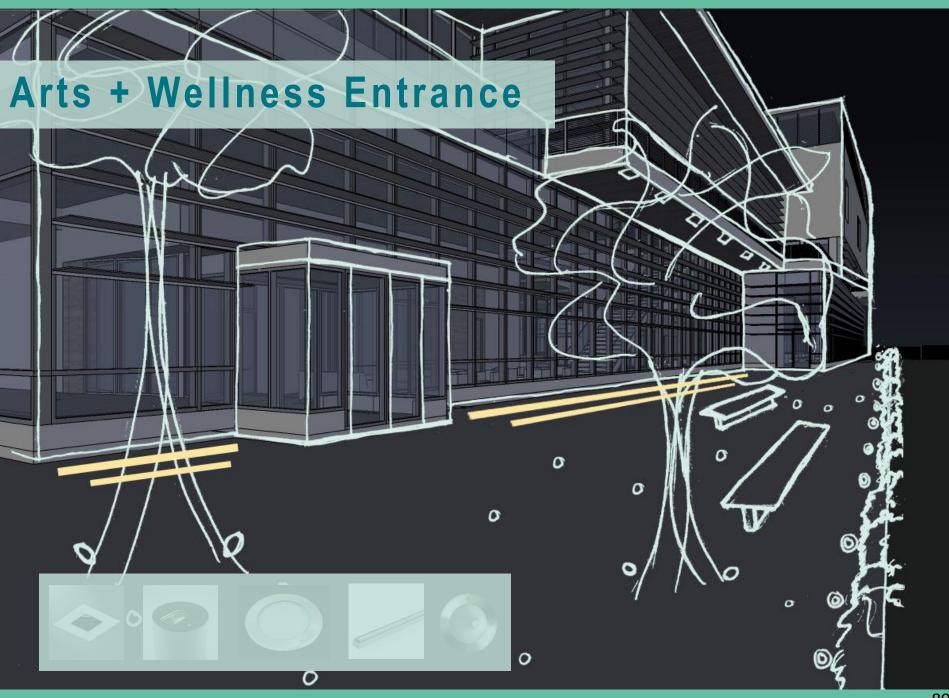

## Arts + Wellness Entrance

Lighting Power Density – 1.24 W/sf Illuminance Requirements – 300 lux

- Visual Comfort
- Orientation
- Safety + Security