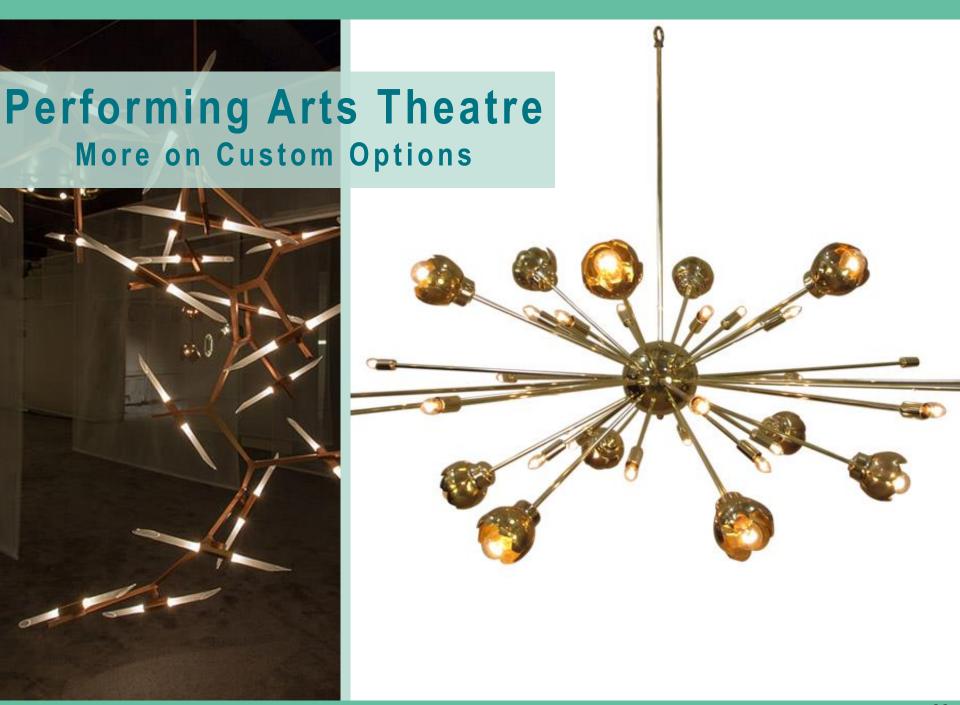

- Center for Performing Arts and Wellness
- \$71 Million Dollar Estimated Cost
- Dance Spaces, Black Box and 3-Story Theatres
- Gymnasium, Workout Rooms and Squash Courts
- Set to be completed in September 2015





































































































































## Arts + Wellness Entrance

Lighting Power Density – 1.24 W/sf Illuminance Requirements – 300 lux

- Visual Comfort
- Orientation
- Safety + Security





























## References

All professional renderings were provided courtesy of William Rawn Associates, Architects, Inc.

Photos from: www.designspiration.com or www.thewinsorschool.org

DiLaura, David, Kevin Houser, Richard Mistrick, and Gary Steffy. Illuminating Engineering Society The Lighting Handbook. 10th ed. IESNA, Print.

http://www.ylighting.com/roll-and-hill-agnes-chandelier.html

http://www.3-form.com/ready\_to\_go/wall\_features/300.16/