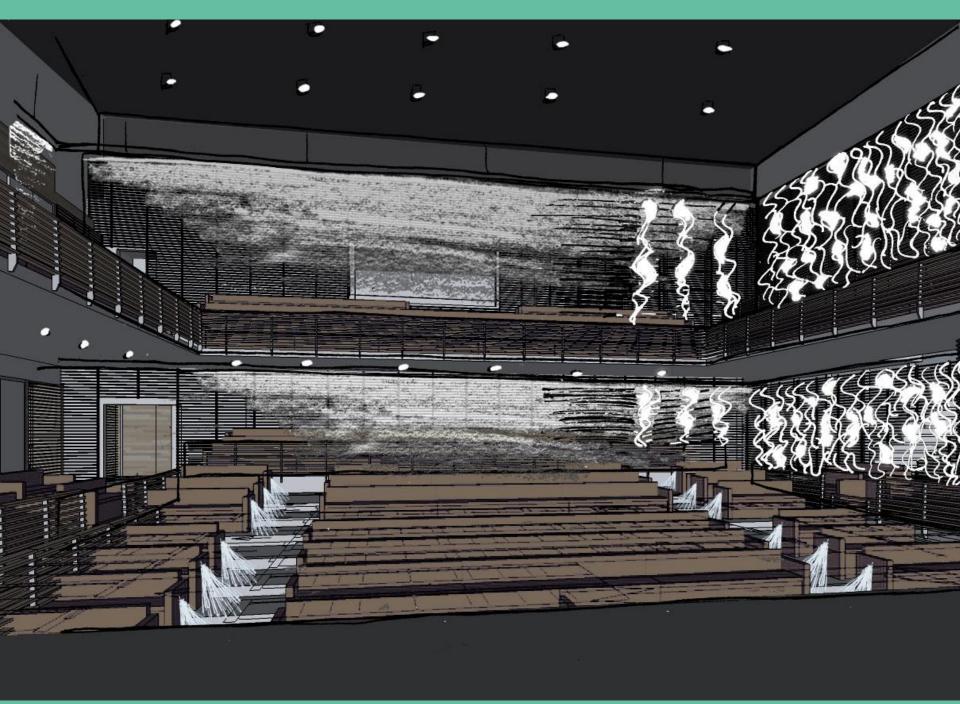

## Arts + Wellness Entrance

Lighting Power Density – 1.24 W/sf Illuminance Requirements – 300 lux

- Visual Comfort
- Orientation
- Safety + Security