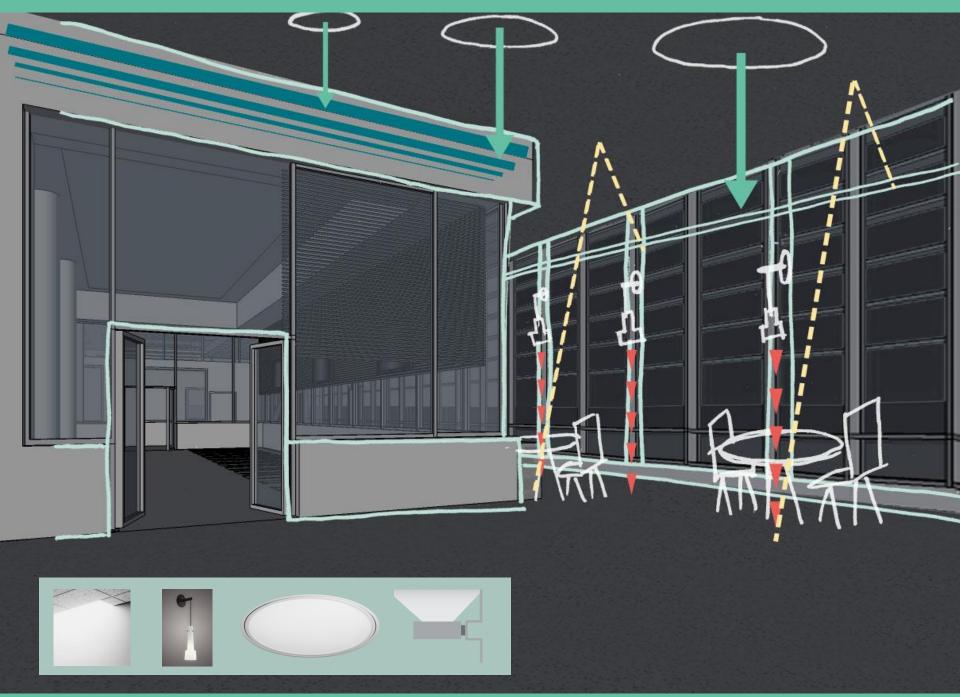

## Arts + Wellness Entrance

Lighting Power Density – 1.24 W/sf Illuminance Requirements – 300 lux

- Visual Comfort
- Orientation
- Safety + Security