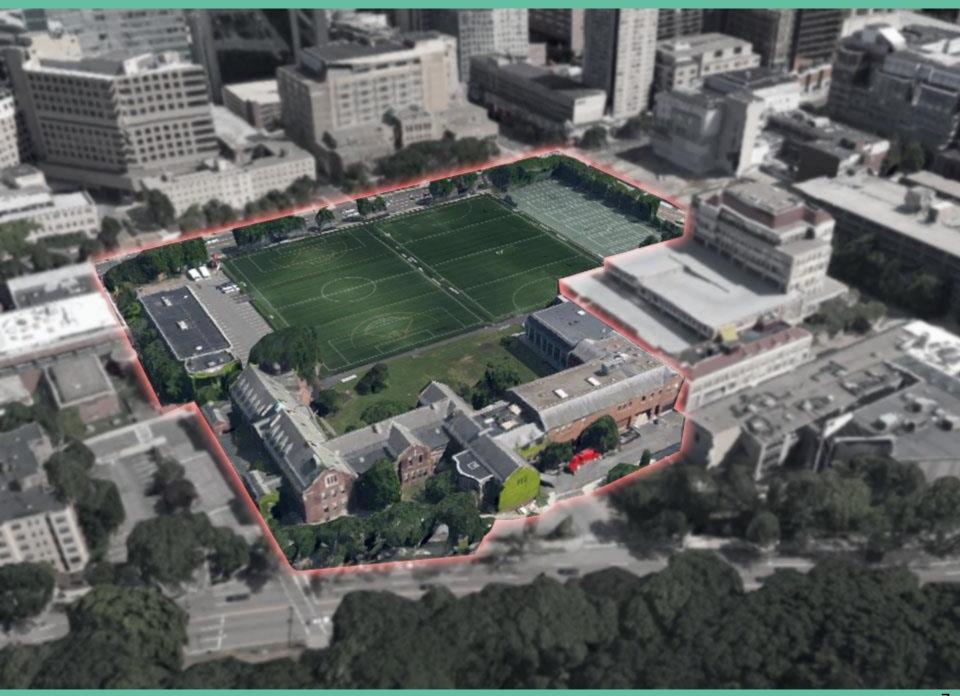

- Center for Performing Arts and Wellness
- \$71 Million Dollar Estimated Cost
- Dance Spaces, Black Box and 3-Story Theatres
- Gymnasium, Workout Rooms and Squash Courts
- Set to be completed in September 2015