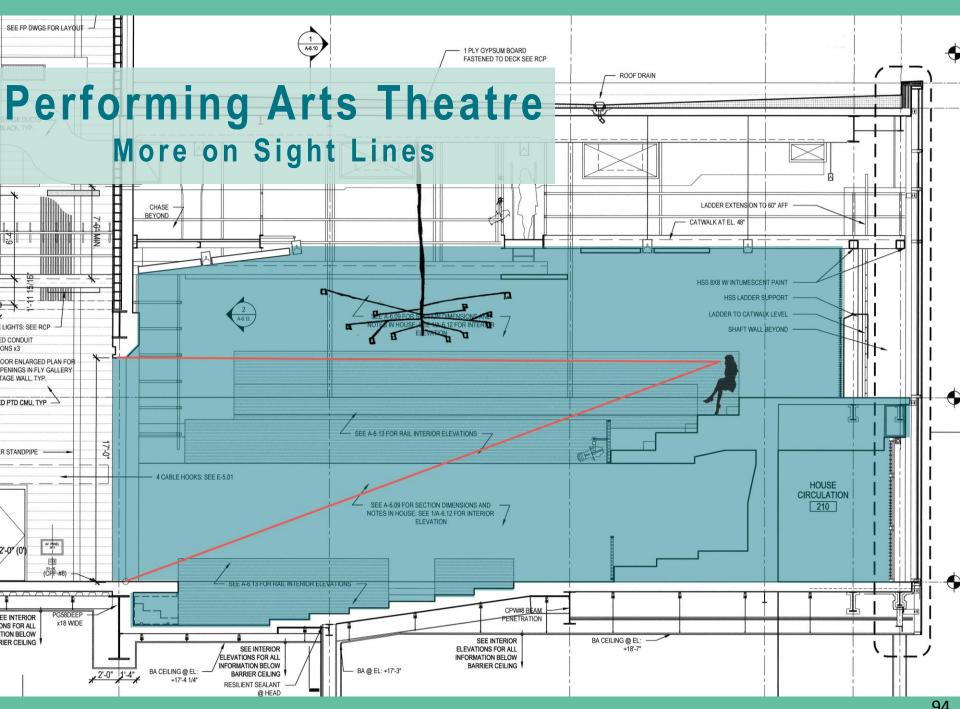

Set to be completed in September 2015





































































































































## Arts + Wellness Entrance

Lighting Power Density – 1.24 W/sf Illuminance Requirements – 300 lux

- Visual Comfort
- Orientation
- Safety + Security





























## References

All professional renderings were provided courtesy of William Rawn Associates, Architects, Inc.

Photos from: www.designspiration.com or www.thewinsorschool.org

DiLaura, David, Kevin Houser, Richard Mistrick, and Gary Steffy. Illuminating Engineering Society The Lighting Handbook. 10th ed. IESNA, Print.

http://www.ylighting.com/roll-and-hill-agnes-chandelier.html

http://www.3-form.com/ready\_to\_go/wall\_features/300.16/