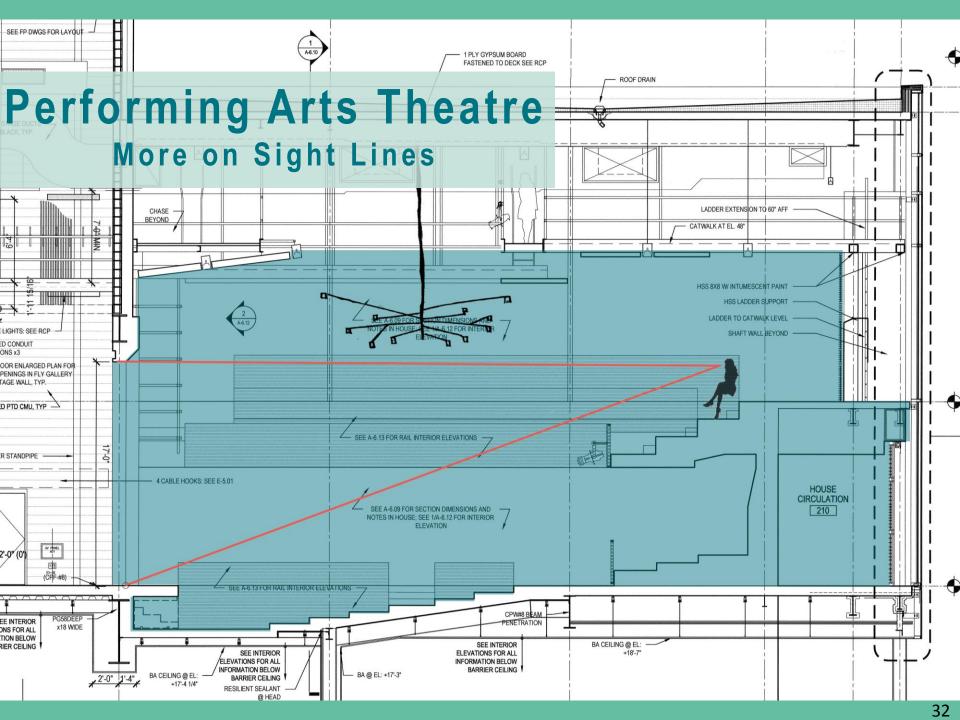

- Center for Performing Arts and Wellness
- \$71 Million Dollar Estimated Cost
- Dance Spaces, Black Box and 3-Story Theatres
- Gymnasium, Workout Rooms and Squash Courts
- Set to be completed in September 2015





































































































































## Arts + Wellness Entrance

Lighting Power Density – 1.24 W/sf Illuminance Requirements – 300 lux

- Visual Comfort
- Orientation
- Safety + Security





























## References

All professional renderings were provided courtesy of William Rawn Associates, Architects, Inc.

Photos from: www.designspiration.com or www.thewinsorschool.org

DiLaura, David, Kevin Houser, Richard Mistrick, and Gary Steffy. Illuminating Engineering Society The Lighting Handbook. 10th ed. IESNA, Print.

http://www.ylighting.com/roll-and-hill-agnes-chandelier.html

http://www.3-form.com/ready\_to\_go/wall\_features/300.16/