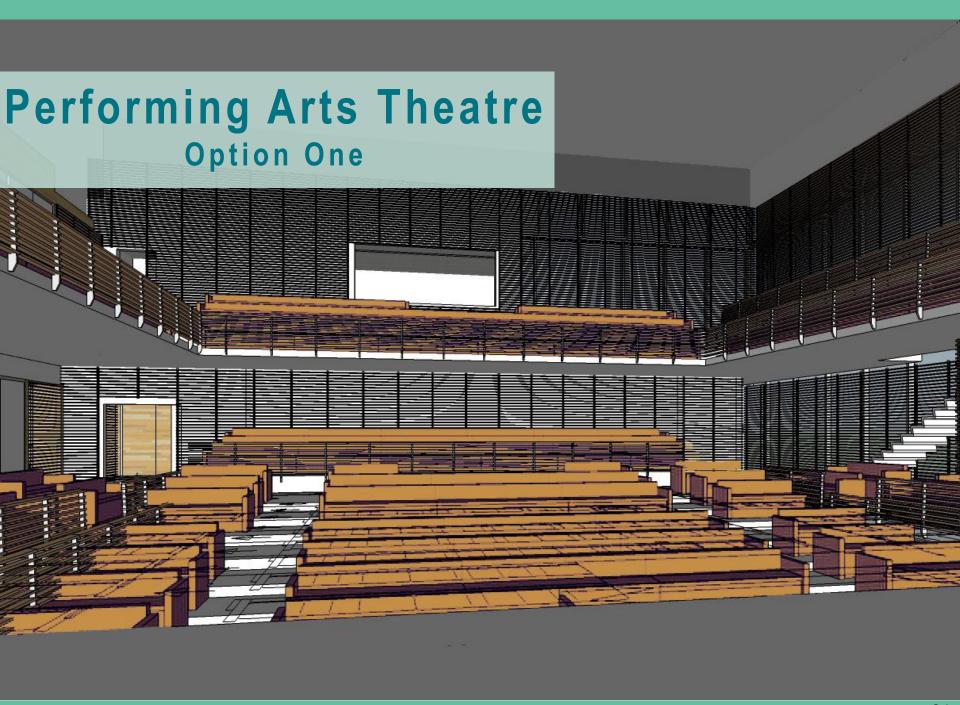

- Center for Performing Arts and Wellness
- \$71 Million Dollar Estimated Cost
- Dance Spaces, Black Box and 3-Story Theatres
- Gymnasium, Workout Rooms and Squash Courts
- Set to be completed in September 2015