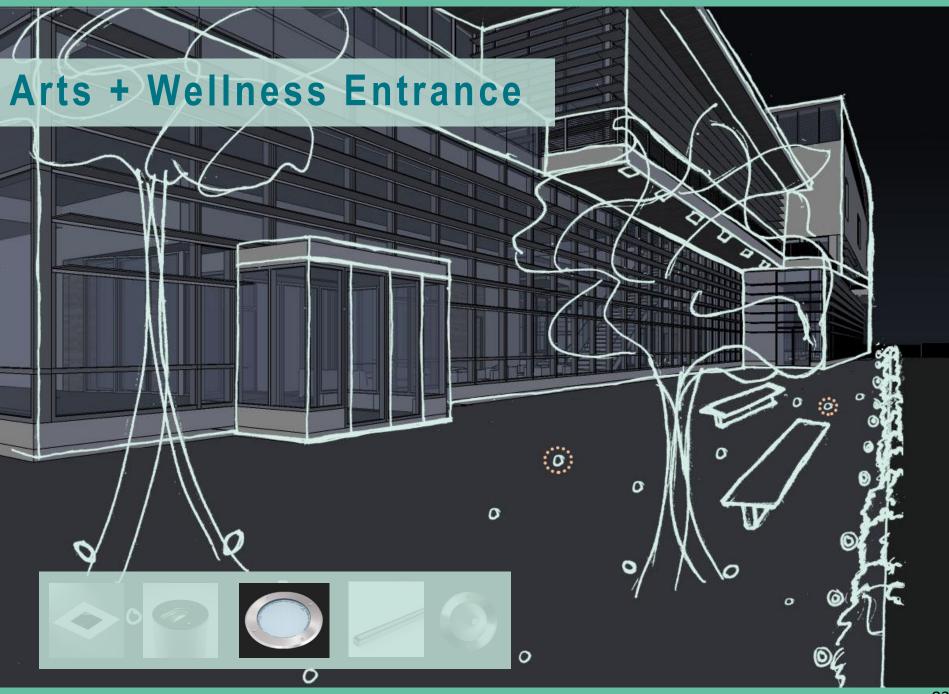

## Arts + Wellness Entrance

Lighting Power Density – 1.24 W/sf Illuminance Requirements – 300 lux

- Visual Comfort
- Orientation
- Safety + Security