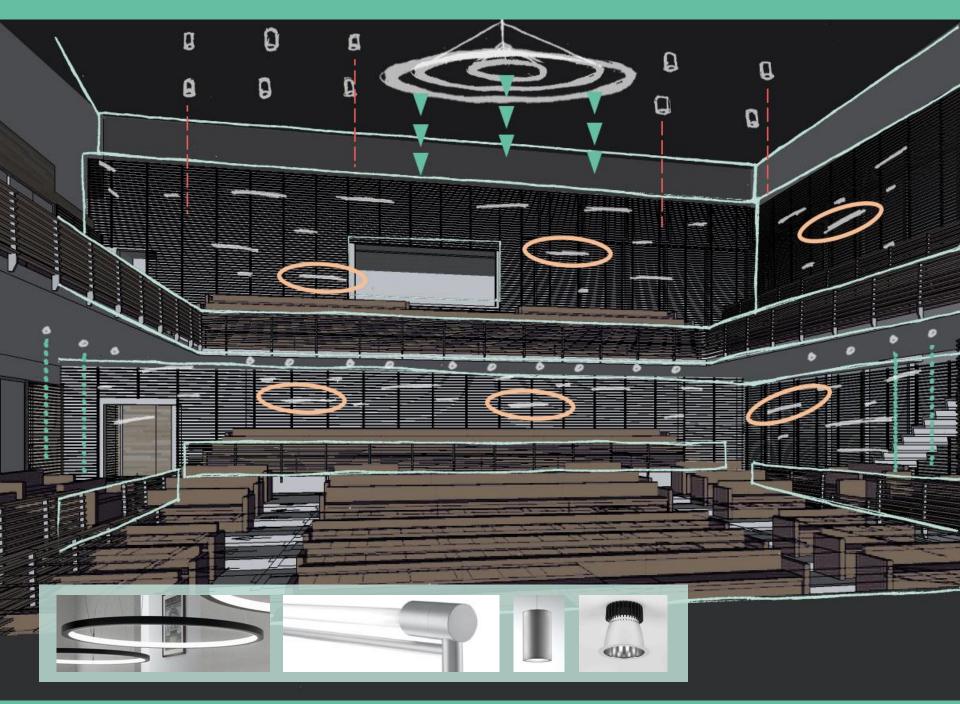

## Arts + Wellness Entrance

Lighting Power Density – 1.24 W/sf Illuminance Requirements – 300 lux

- Visual Comfort
- Orientation
- Safety + Security