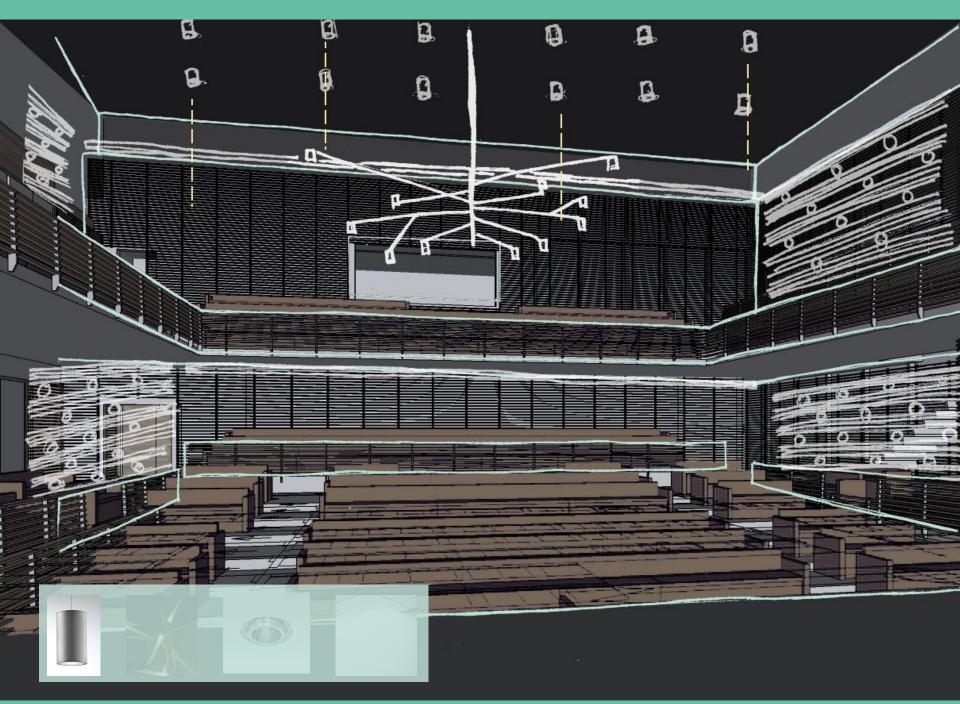

## Arts + Wellness Entrance

Lighting Power Density – 1.24 W/sf Illuminance Requirements – 300 lux

- Visual Comfort
- Orientation
- Safety + Security