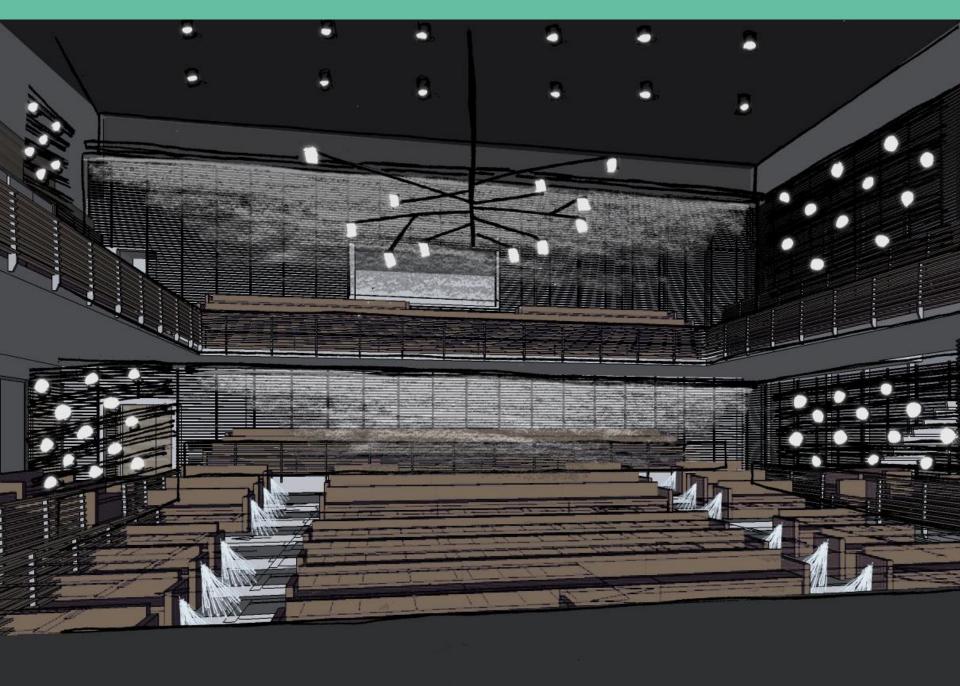

## Arts + Wellness Entrance

Lighting Power Density – 1.24 W/sf Illuminance Requirements – 300 lux

- Visual Comfort
- Orientation
- Safety + Security