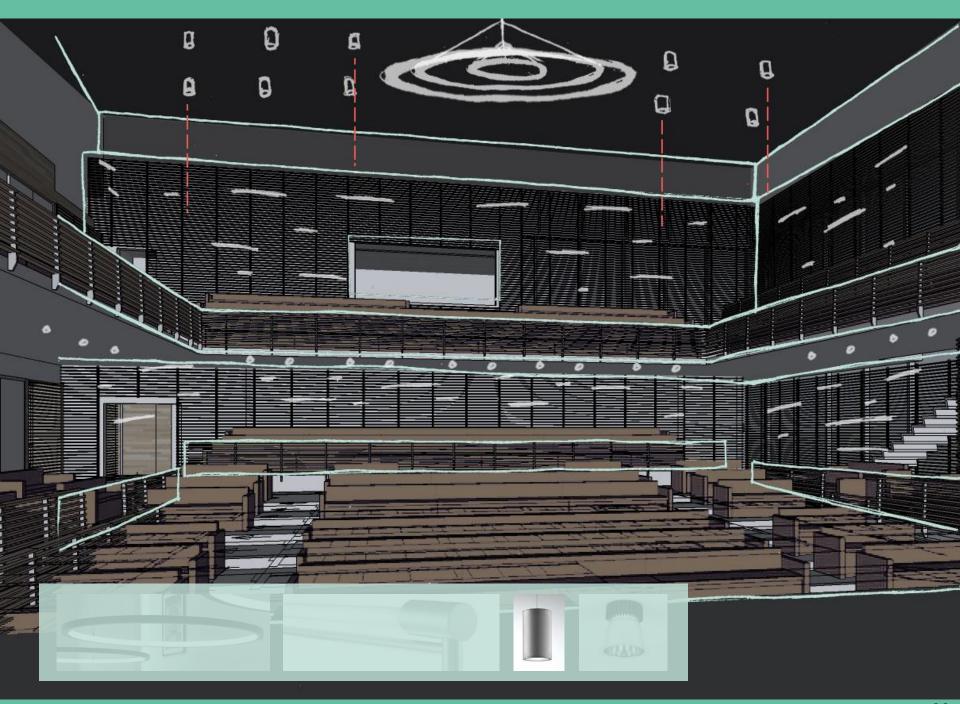

## Arts + Wellness Entrance

Lighting Power Density – 1.24 W/sf Illuminance Requirements – 300 lux

- Visual Comfort
- Orientation
- Safety + Security