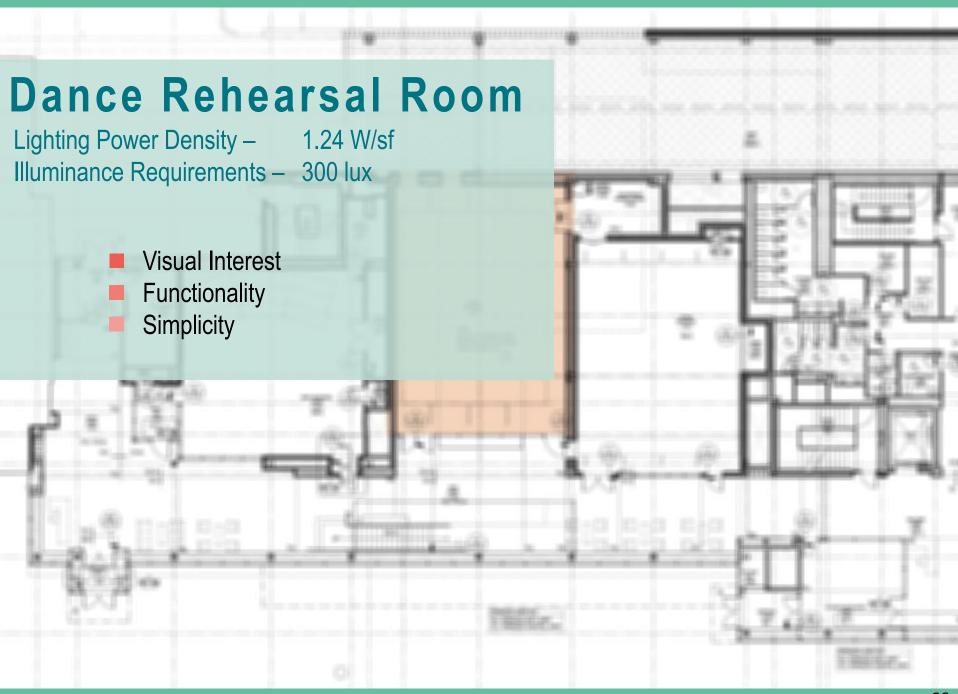

- Center for Performing Arts and Wellness
- \$71 Million Dollar Estimated Cost
- Dance Spaces, Black Box and 3-Story Theatres
- Gymnasium, Workout Rooms and Squash Courts
- Set to be completed in September 2015