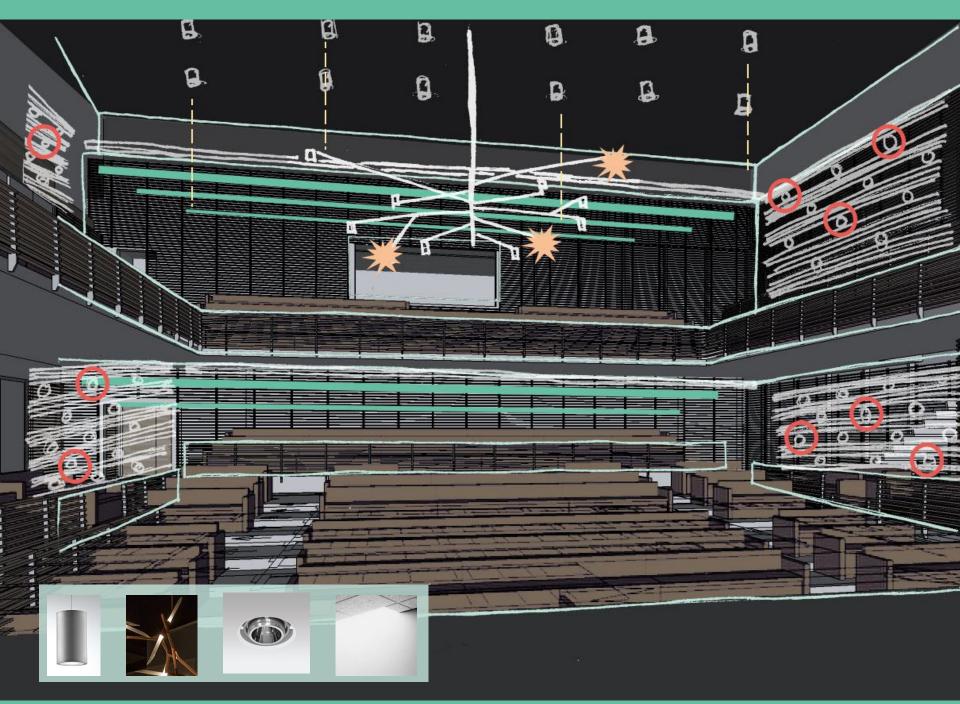

## Arts + Wellness Entrance

Lighting Power Density – 1.24 W/sf Illuminance Requirements – 300 lux

- Visual Comfort
- Orientation
- Safety + Security