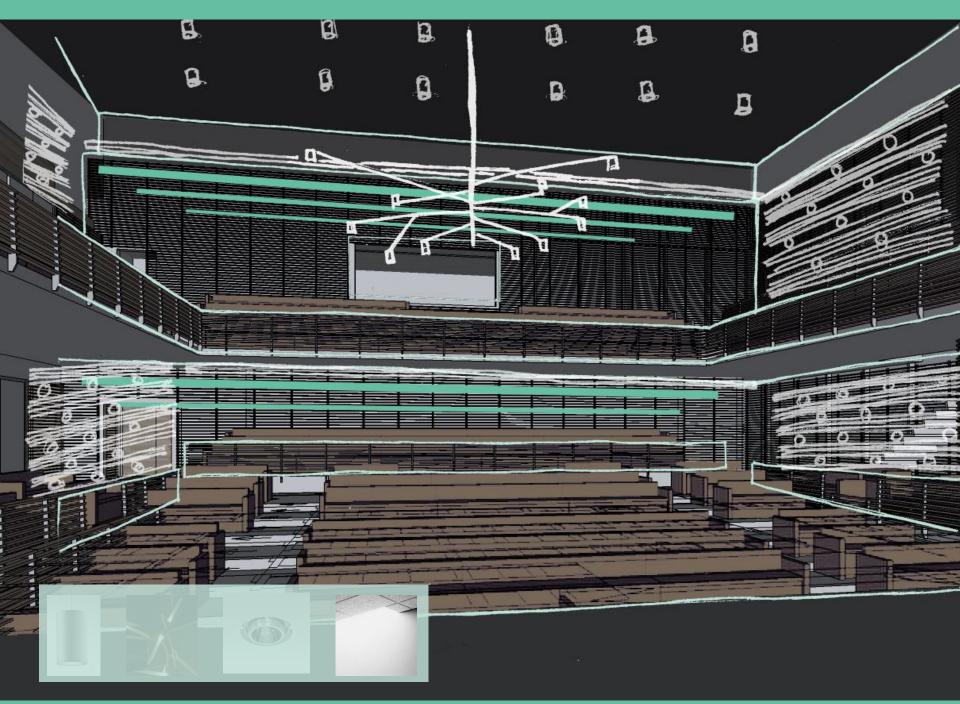

## Arts + Wellness Entrance

Lighting Power Density – 1.24 W/sf Illuminance Requirements – 300 lux

- Visual Comfort
- Orientation
- Safety + Security