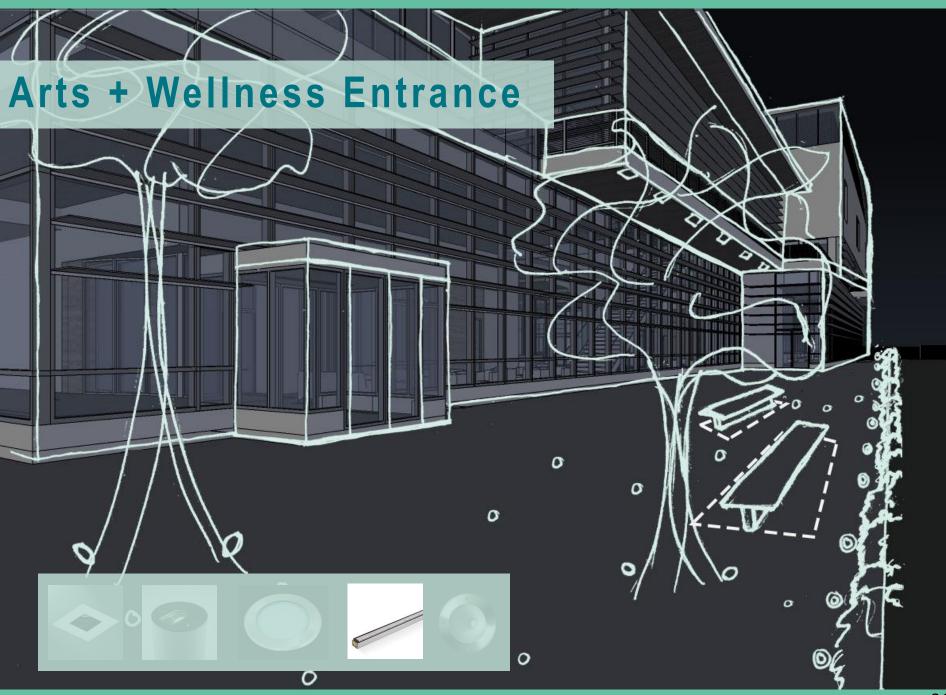

## Arts + Wellness Entrance

Lighting Power Density – 1.24 W/sf Illuminance Requirements – 300 lux

- Visual Comfort
- Orientation
- Safety + Security