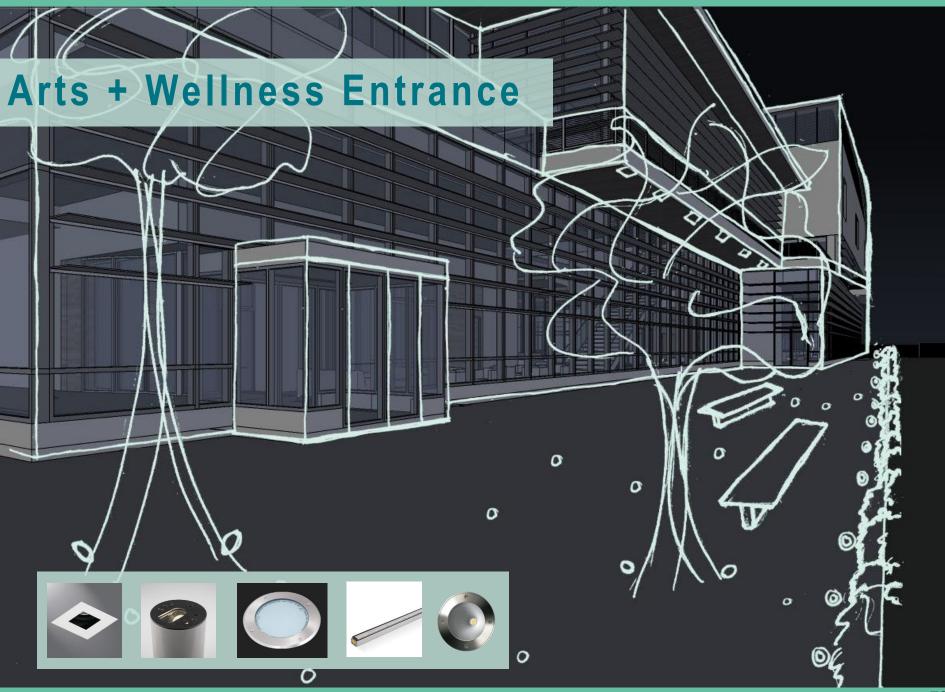

## Arts + Wellness Entrance

Lighting Power Density – 1.24 W/sf Illuminance Requirements – 300 lux

- Visual Comfort
- Orientation
- Safety + Security