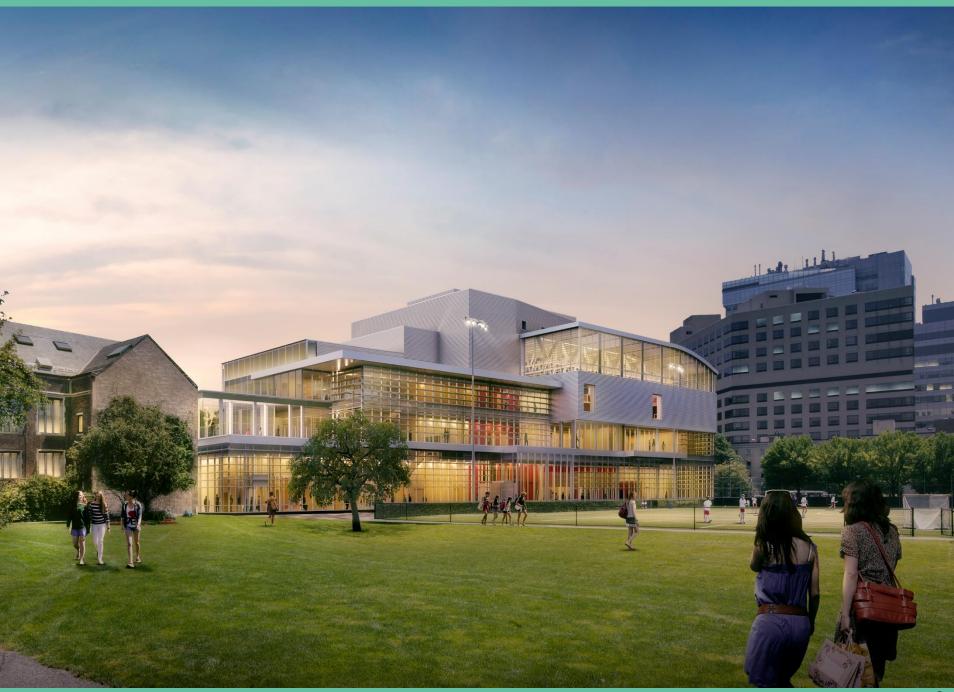

- Center for Performing Arts and Wellness
- \$71 Million Dollar Estimated Cost
- Dance Spaces, Black Box and 3-Story Theatres
- Gymnasium, Workout Rooms and Squash Courts
- Set to be completed in September 2015