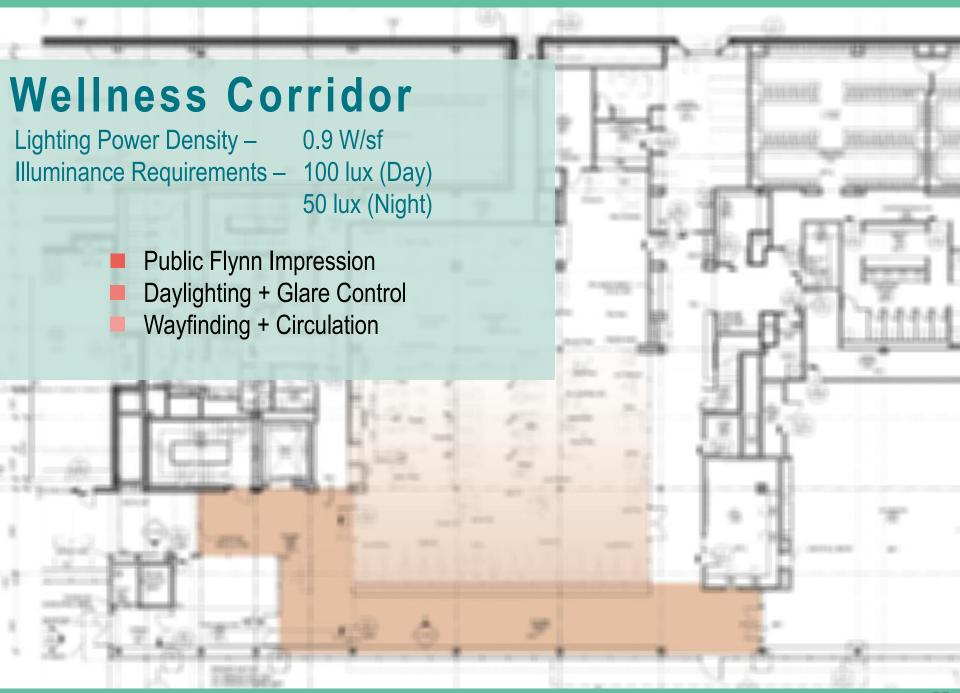

- Center for Performing Arts and Wellness
- \$71 Million Dollar Estimated Cost
- Dance Spaces, Black Box and 3-Story Theatres
- Gymnasium, Workout Rooms and Squash Courts
- Set to be completed in September 2015





































































































































## Arts + Wellness Entrance

Lighting Power Density – 1.24 W/sf Illuminance Requirements – 300 lux

- Visual Comfort
- Orientation
- Safety + Security





























## References

All professional renderings were provided courtesy of William Rawn Associates, Architects, Inc.

Photos from: www.designspiration.com or www.thewinsorschool.org

DiLaura, David, Kevin Houser, Richard Mistrick, and Gary Steffy. Illuminating Engineering Society The Lighting Handbook. 10th ed. IESNA, Print.

http://www.ylighting.com/roll-and-hill-agnes-chandelier.html

http://www.3-form.com/ready\_to\_go/wall\_features/300.16/