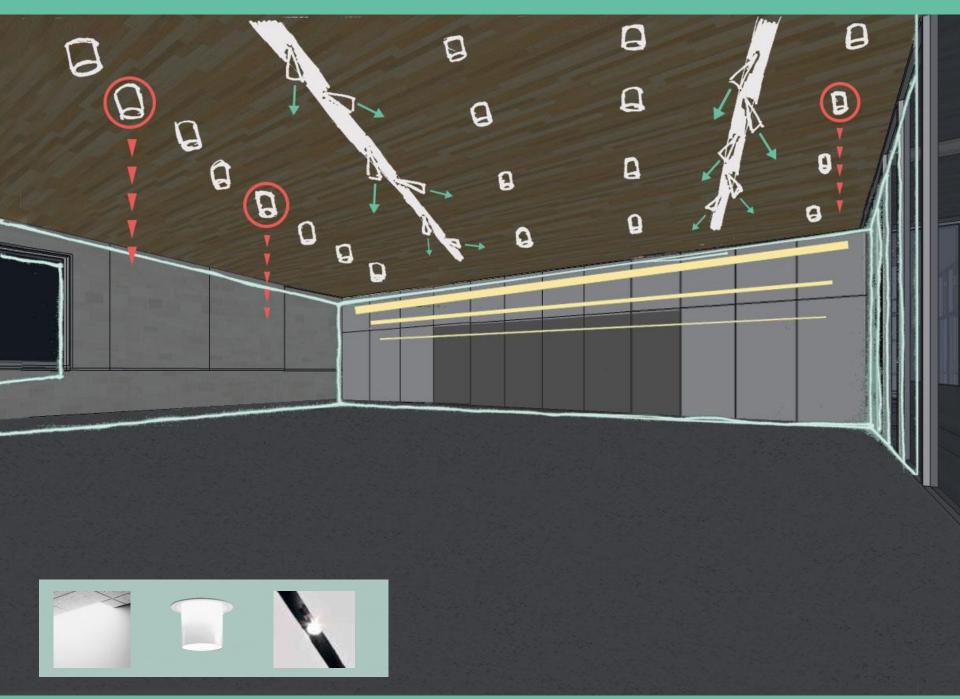

## Arts + Wellness Entrance

Lighting Power Density – 1.24 W/sf Illuminance Requirements – 300 lux

- Visual Comfort
- Orientation
- Safety + Security