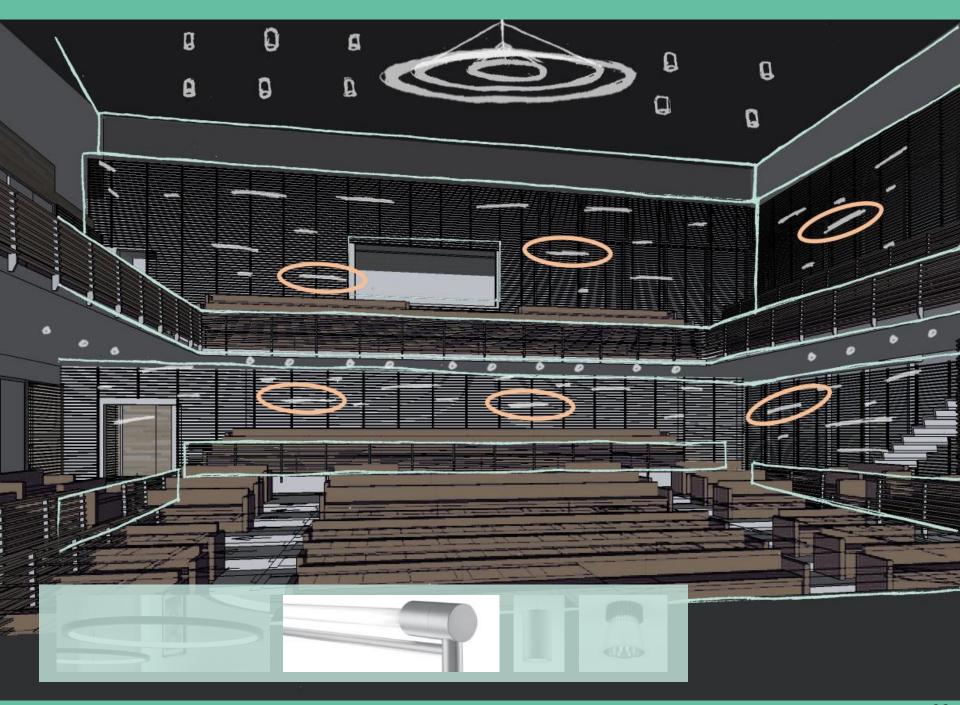

## Arts + Wellness Entrance

Lighting Power Density – 1.24 W/sf Illuminance Requirements – 300 lux

- Visual Comfort
- Orientation
- Safety + Security