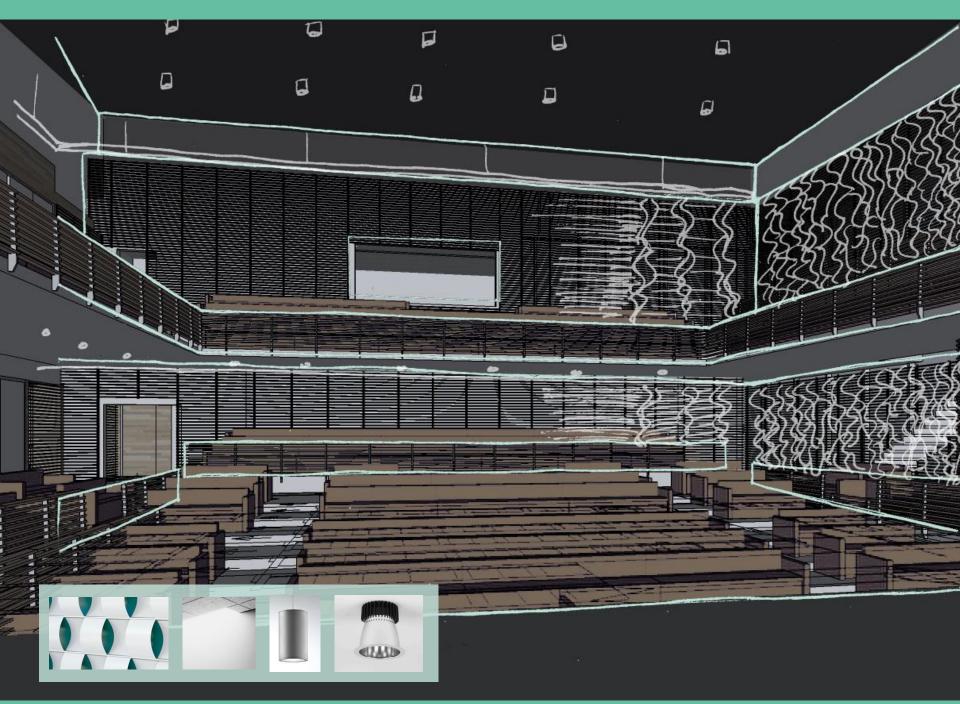

- Center for Performing Arts and Wellness
- \$71 Million Dollar Estimated Cost
- Dance Spaces, Black Box and 3-Story Theatres
- Gymnasium, Workout Rooms and Squash Courts
- Set to be completed in September 2015