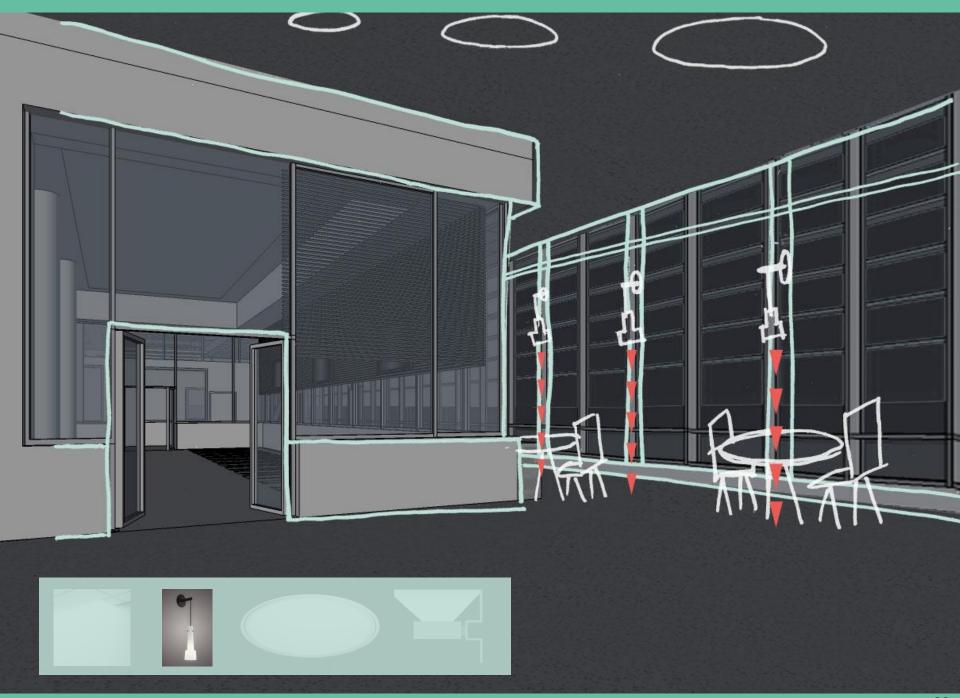

## Arts + Wellness Entrance

Lighting Power Density – 1.24 W/sf Illuminance Requirements – 300 lux

- Visual Comfort
- Orientation
- Safety + Security