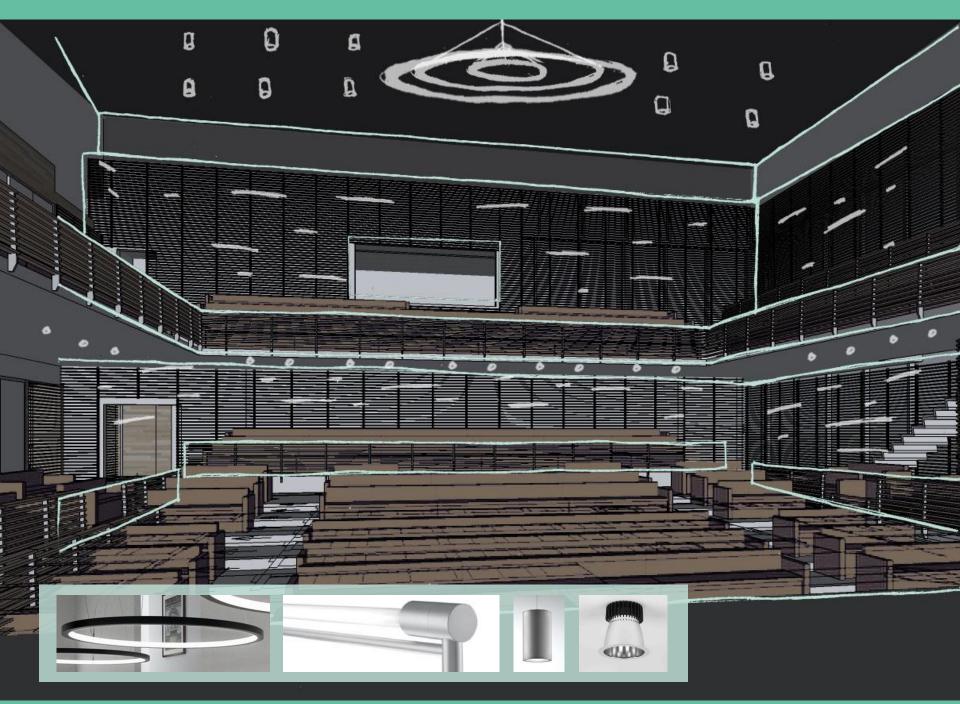

- Center for Performing Arts and Wellness
- \$71 Million Dollar Estimated Cost
- Dance Spaces, Black Box and 3-Story Theatres
- Gymnasium, Workout Rooms and Squash Courts
- Set to be completed in September 2015





































































































































## Arts + Wellness Entrance

Lighting Power Density – 1.24 W/sf Illuminance Requirements – 300 lux

- Visual Comfort
- Orientation
- Safety + Security





























## References

All professional renderings were provided courtesy of William Rawn Associates, Architects, Inc.

Photos from: www.designspiration.com or www.thewinsorschool.org

DiLaura, David, Kevin Houser, Richard Mistrick, and Gary Steffy. Illuminating Engineering Society The Lighting Handbook. 10th ed. IESNA, Print.

http://www.ylighting.com/roll-and-hill-agnes-chandelier.html

http://www.3-form.com/ready\_to\_go/wall\_features/300.16/