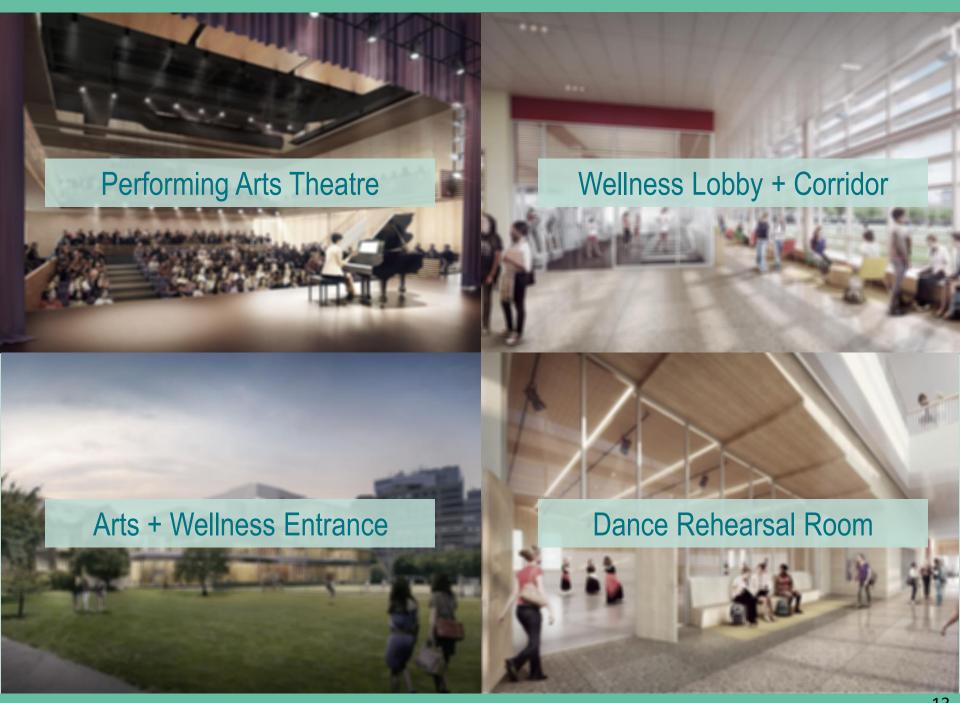

- Center for Performing Arts and Wellness
- \$71 Million Dollar Estimated Cost
- Dance Spaces, Black Box and 3-Story Theatres
- Gymnasium, Workout Rooms and Squash Courts
- Set to be completed in September 2015

## Arts + Wellness Entrance

Lighting Power Density – 1.24 W/sf Illuminance Requirements – 300 lux

- Visual Comfort
- Orientation
- Safety + Security