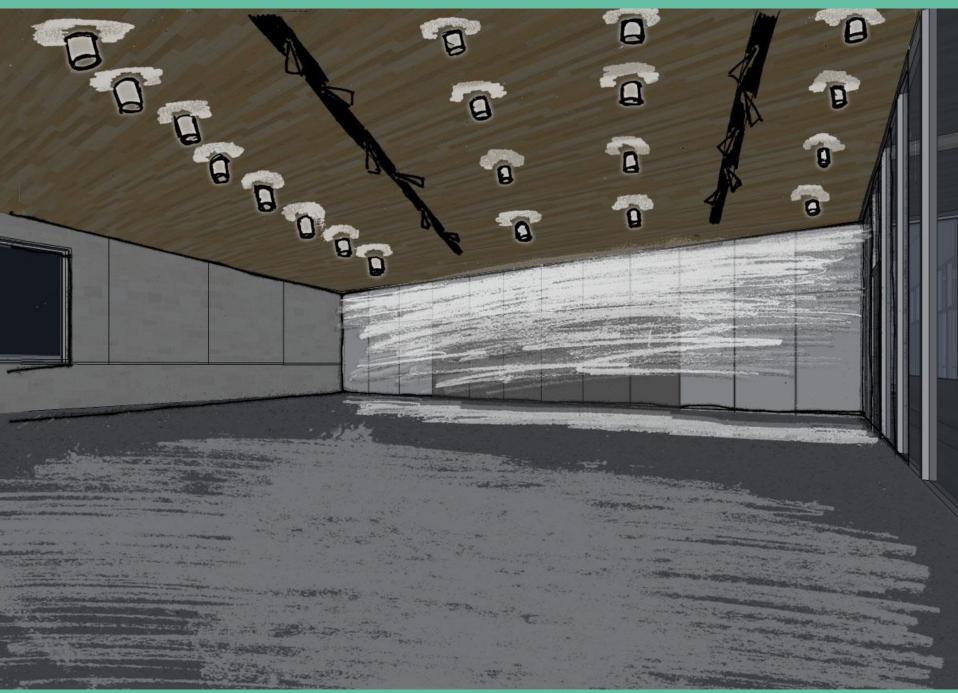

## Arts + Wellness Entrance

Lighting Power Density – 1.24 W/sf Illuminance Requirements – 300 lux

- Visual Comfort
- Orientation
- Safety + Security