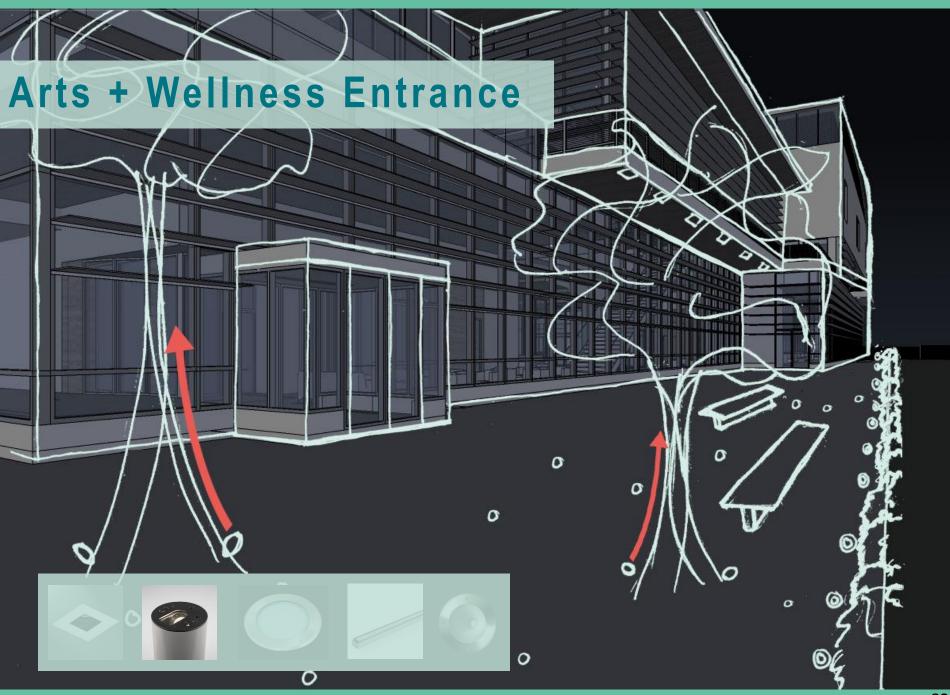

## Arts + Wellness Entrance

Lighting Power Density – 1.24 W/sf Illuminance Requirements – 300 lux

- Visual Comfort
- Orientation
- Safety + Security