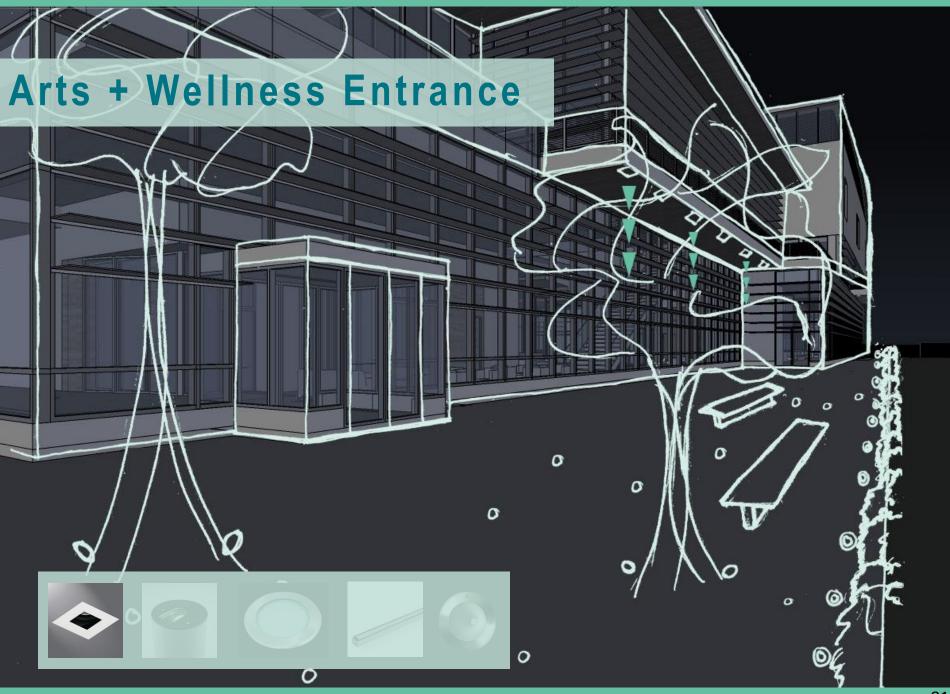

## Arts + Wellness Entrance

Lighting Power Density – 1.24 W/sf Illuminance Requirements – 300 lux

- Visual Comfort
- Orientation
- Safety + Security