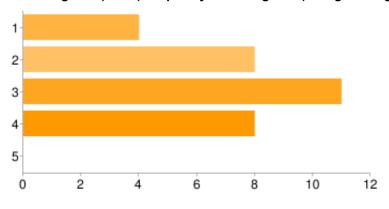

Please rate your level of knowledge for the following areas on a scale from 1 (not at all knowledgeable) to 5 (completely knowledgeable) - Engineering Inn

| novation |    |     |
|----------|----|-----|
| 1        | 4  | 13% |
| 2        | 8  | 26% |
| 3        | 11 | 35% |
| 4        | 8  | 26% |
| 5        | 0  | 0%  |
|          |    |     |