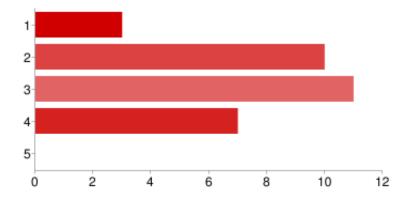

Please rate your level of knowledge for the following areas on a scale from 1 (not at all knowledgeable) to 5 (completely knowledgeable) - Engineering Creativity

| 1 | 3  | 10% |
|---|----|-----|
| 2 | 10 | 32% |
| 3 | 11 | 35% |
| 4 | 7  | 23% |
| 5 | 0  | 0%  |